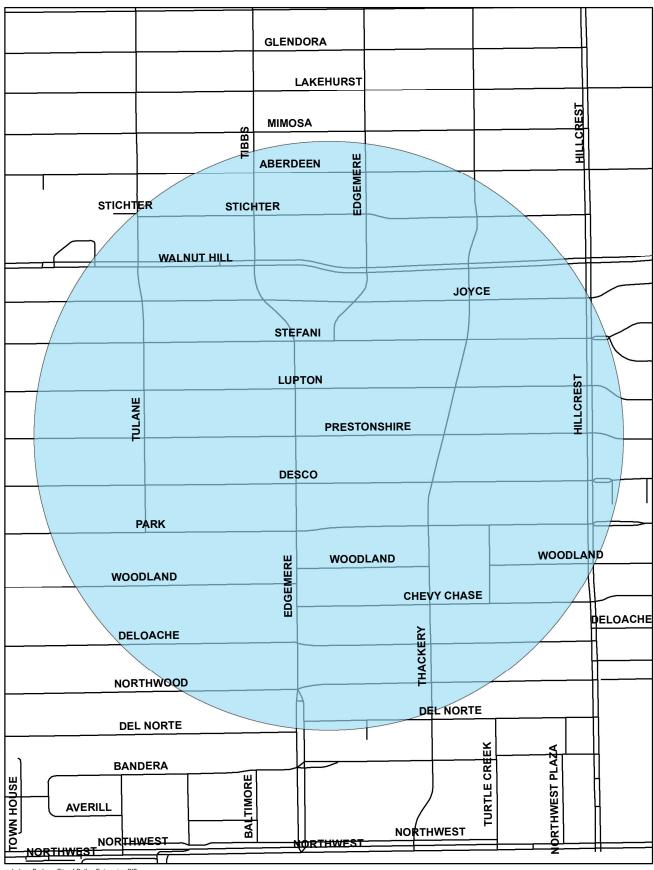

## 6400 Block of Prestonshire

City of Dallas GIS Map Disclaimer:
The accuracy of this data within this map is not to be taken /used as data produced by a Registered Professional Land Surveyor for the State of Texas.\* This product is for informational purposes and may not have been prepared for or be suitable for legal, engineering, or surveying purposes. It does not represent an on-the-ground survey and represents only the approximate relative location of property boundaries. The City of Dallas makes no representation of any kind, including, but not limited to, warranties of merchantability or fitness for a particular purpose or use, nor are any such warranties to be implied with respect to the accuracy information/data presented on this map. Transfer, copies and /or use of information in this map without the presentation of this disclaimer is prohibited. City of Dallas GIS\* State of Texas: H.B. 1147 (W. Smith) – 05/27/2011, Effective on 09/01/2011