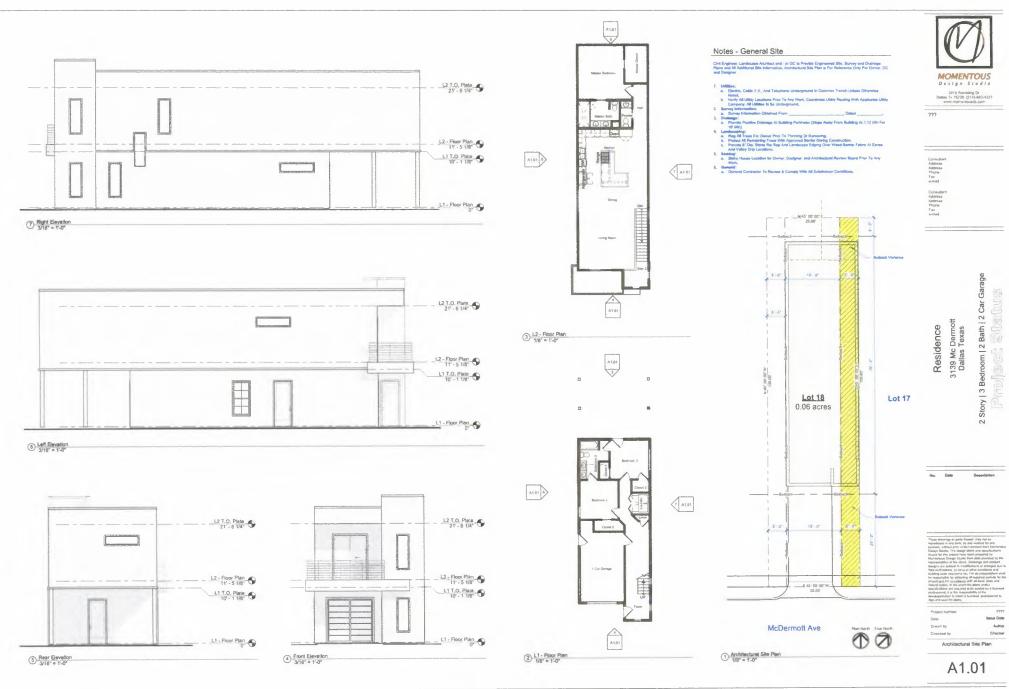

DEVELOPMENT SERVICES • BOARD OF ADJUSTMENT | REV 08.21.2023

February 26, 2024

Lester, Braylon 3540 E. Broad St Mansfield, TX 76063 (469) 454-0669

RE: Legal Building site determination for 3139 McDermott, NE 1/2 of Lot 18, Block 1802

Dear Mr. Lester:

This is in response to your request for a determination regarding a legal build site on a parcel located at the above address.

Per the Sanborn map, a building has existed since 1952. The city's records do not indicate any use has been on the property other than single family residential. Therefore, a new residence can be constructed on this site as it has been determined to be a legal building site. Construction of the new residence will have to meet all current ordinance requirements including, but not limited to, building codes, setbacks, lot coverage, and building height.