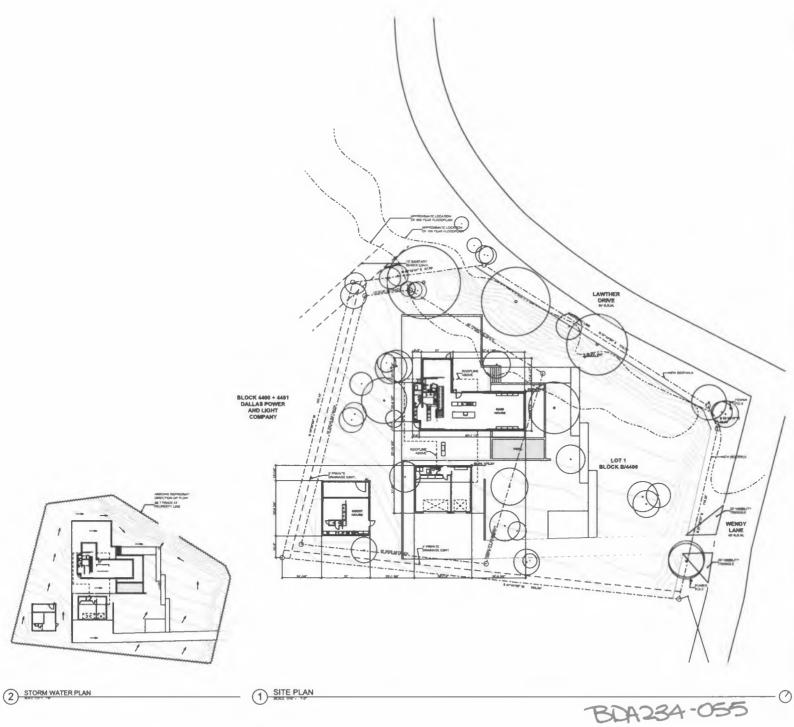

## LPGAL DESCRIPTION

EBM LOT IN BLOCK BA400, OF LAWTHERMENDY ADDITION, AN ADDITION TO THE CITY OF DALLAS, DALLAS COUNTY, TEXAS, ACCORDING TO THE MAP THEREOF RECORDED IN CCF 20100020MG, OF THE REAL PROPERTY RECORDS OF DALLAS COUNTY, TEXAS.

3801 W LAWTHER DRIVE DALLAS TX 75214

GENERAL CONTRACTOR ROPPLE 9-8 CO GAMBETT BATHON 214,713,3024 GGMOTPLESUED

OWNER ELIZABETH DODGON

JUSTIN SCHAFFER ISSUE CO SELAFE

> A0.1 SITE PLAN