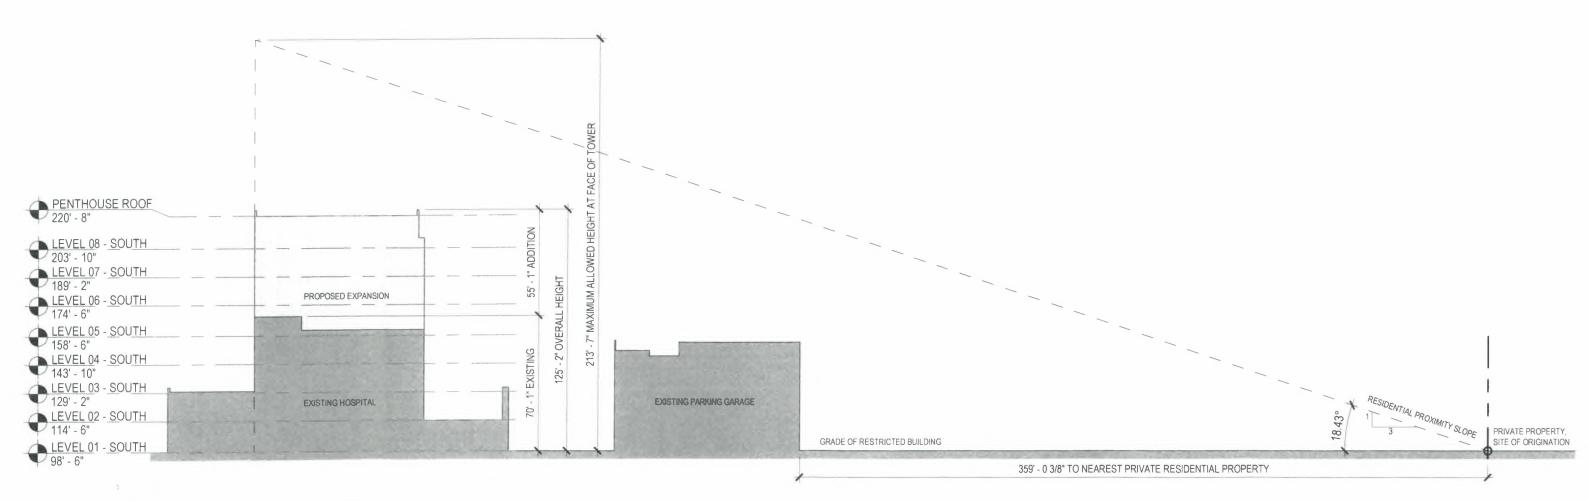

BOA234-047

Medical City Dallas Heart & Spine Vertical Expansion Residential Proximity Slope in Site Section Perkins&Will 2/5/2024
Scale: 1" = 50' when printed full scale on 11x17

BDA234-047