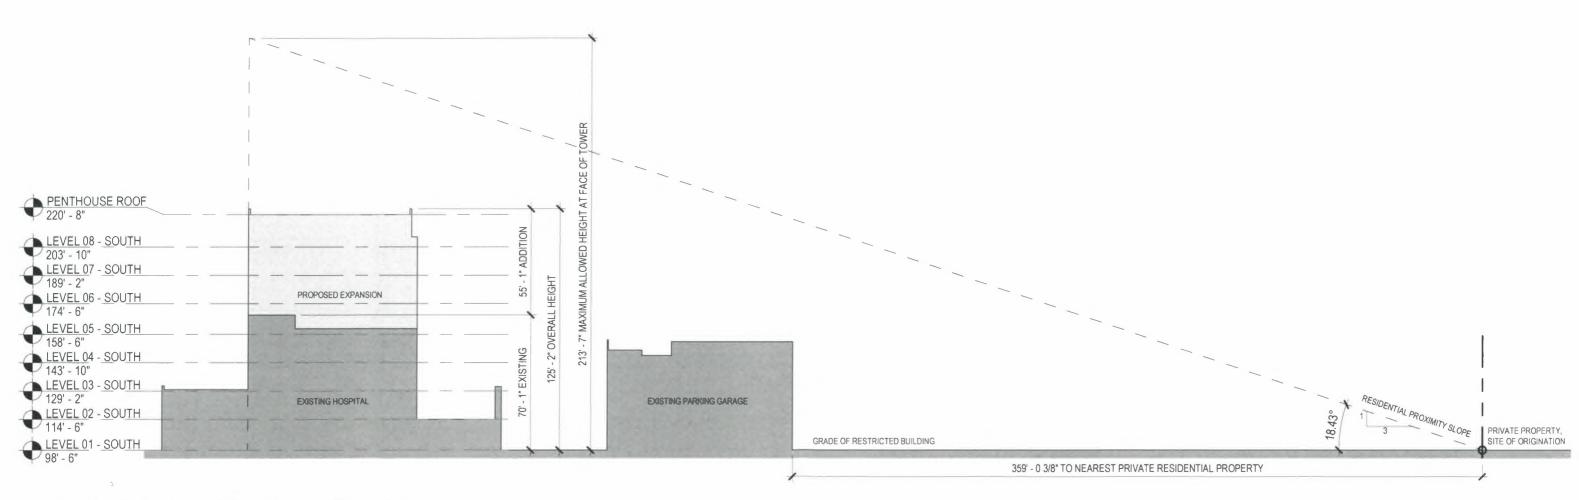

Selected features: 0

Medical City Dallas Heart & Spine Vertical Expansion Residential Proximity Slope in Site Section Perkins&Will 2/5/2024

Scale: 1" = 50' when printed full scale on 11x17

Medical City Dallas Heart & Spine Vertical Expansion Residential Proximity Slope in Site Section Perkins&Will 2/5/2024
Scale: 1" = 50' when printed full scale on 11x17