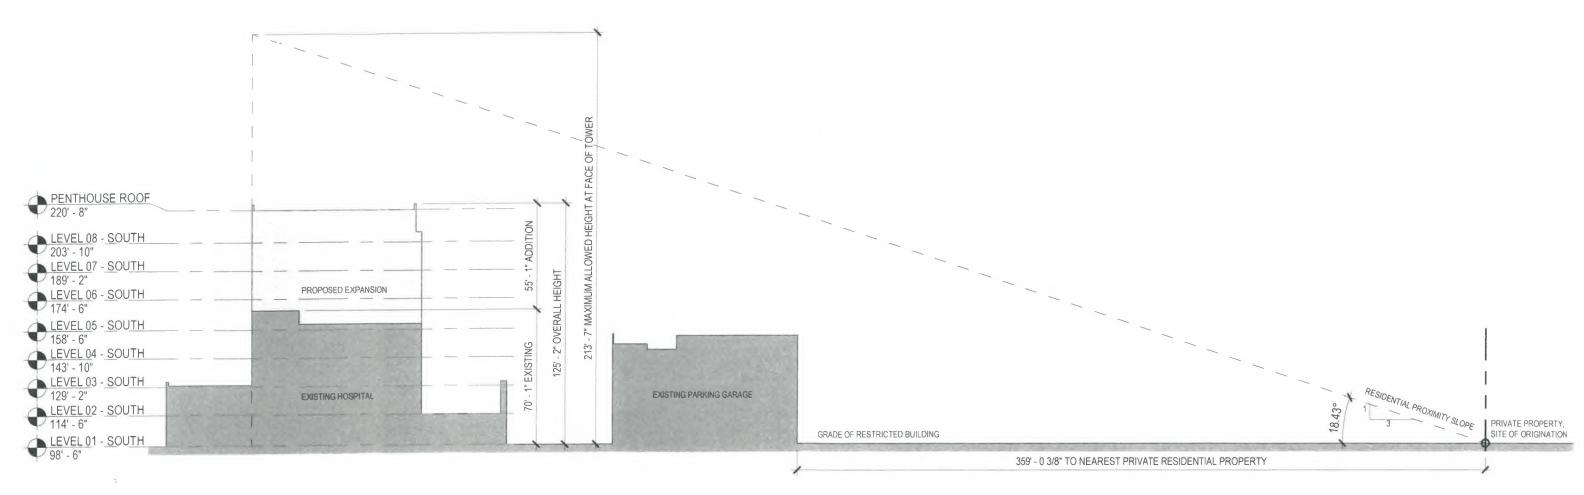

Selected features: 0

Medical City Dallas Heart & Spine Vertical Expansion Residential Proximity Slope in Site Section Perkins&Will 2/5/2024

Scale: 1" = 50' when printed full scale on 11x17

Medical City Dallas Heart & Spine Vertical Expansion Residential Proximity Slope in Site Section Perkins&Will 2/5/2024
Scale: 1" = 50' when printed full scale on 11x17

BOA234-047

Medical City Dallas Heart & Spine Vertical Expansion Residential Proximity Slope in Site Section Perkins&Will 2/5/2024
Scale: 1" = 50' when printed full scale on 11x17

BDA234-047