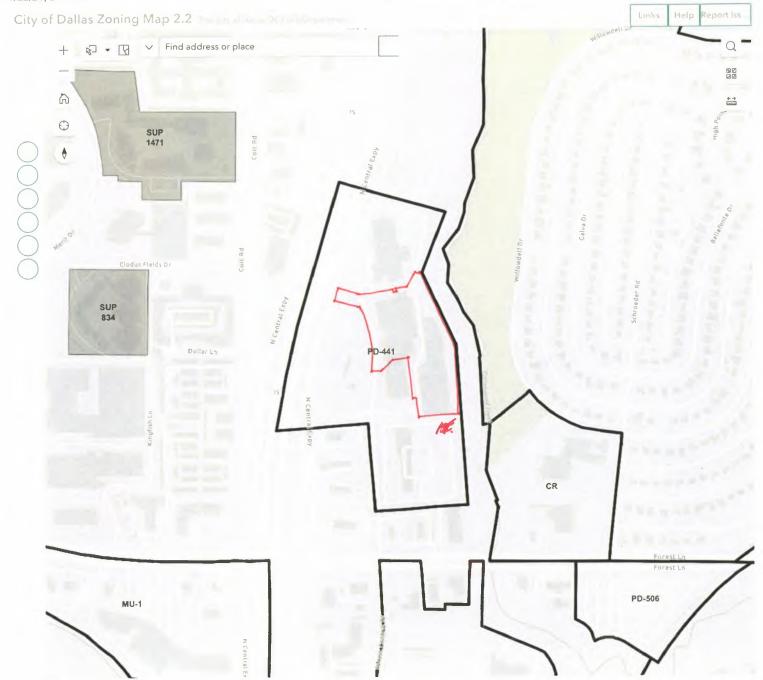

## APPLICATION/APPEAL TO THE BOARD OF ADJUSTMENT

|                 | Case No.: BDA 234F10.45/FONLY                                                                                                                                                                                                                                                                                                                                                                                                                                                                                                                                                                                                                                                                                                                                                                                                                                                                                                                                                                                                                                                                                                                                                                                                                                                                                                                                                                                                                                                                                                                                                                                                                                                                                                                                                                                                                                                                                                                                                                                                                                                                                                 |
|-----------------|-------------------------------------------------------------------------------------------------------------------------------------------------------------------------------------------------------------------------------------------------------------------------------------------------------------------------------------------------------------------------------------------------------------------------------------------------------------------------------------------------------------------------------------------------------------------------------------------------------------------------------------------------------------------------------------------------------------------------------------------------------------------------------------------------------------------------------------------------------------------------------------------------------------------------------------------------------------------------------------------------------------------------------------------------------------------------------------------------------------------------------------------------------------------------------------------------------------------------------------------------------------------------------------------------------------------------------------------------------------------------------------------------------------------------------------------------------------------------------------------------------------------------------------------------------------------------------------------------------------------------------------------------------------------------------------------------------------------------------------------------------------------------------------------------------------------------------------------------------------------------------------------------------------------------------------------------------------------------------------------------------------------------------------------------------------------------------------------------------------------------------|
| JONATHAN VINSON | Data Relative to Subject Property: Date: FOR OFFICE USE ON TO THE PROPERTY OF |
|                 | Location address: 11990 North Central Expressway Zoning District: PD-44                                                                                                                                                                                                                                                                                                                                                                                                                                                                                                                                                                                                                                                                                                                                                                                                                                                                                                                                                                                                                                                                                                                                                                                                                                                                                                                                                                                                                                                                                                                                                                                                                                                                                                                                                                                                                                                                                                                                                                                                                                                       |
|                 | Lot No.: 2E Block No.: A/7748 Acreage: 5.149 6 Census Tract: 84113007829                                                                                                                                                                                                                                                                                                                                                                                                                                                                                                                                                                                                                                                                                                                                                                                                                                                                                                                                                                                                                                                                                                                                                                                                                                                                                                                                                                                                                                                                                                                                                                                                                                                                                                                                                                                                                                                                                                                                                                                                                                                      |
|                 | Street Frontage (in Feet): 1) 51' 2) 3) 4) 5)                                                                                                                                                                                                                                                                                                                                                                                                                                                                                                                                                                                                                                                                                                                                                                                                                                                                                                                                                                                                                                                                                                                                                                                                                                                                                                                                                                                                                                                                                                                                                                                                                                                                                                                                                                                                                                                                                                                                                                                                                                                                                 |
|                 | To the Honorable Board of Adjustment:  Owner of Property (per Warranty Deed): Columbia Hospital Medical City Dallas Subsidiary, L.P.                                                                                                                                                                                                                                                                                                                                                                                                                                                                                                                                                                                                                                                                                                                                                                                                                                                                                                                                                                                                                                                                                                                                                                                                                                                                                                                                                                                                                                                                                                                                                                                                                                                                                                                                                                                                                                                                                                                                                                                          |
|                 | Applicant: Columbia Hospital Medical City Dallas Subsidiary Telephone: (214) 283-8751                                                                                                                                                                                                                                                                                                                                                                                                                                                                                                                                                                                                                                                                                                                                                                                                                                                                                                                                                                                                                                                                                                                                                                                                                                                                                                                                                                                                                                                                                                                                                                                                                                                                                                                                                                                                                                                                                                                                                                                                                                         |
|                 | Mailing Address: 11990 North Central Expressway, Dallas, Texas Zip Code: 75243                                                                                                                                                                                                                                                                                                                                                                                                                                                                                                                                                                                                                                                                                                                                                                                                                                                                                                                                                                                                                                                                                                                                                                                                                                                                                                                                                                                                                                                                                                                                                                                                                                                                                                                                                                                                                                                                                                                                                                                                                                                |
|                 | E-mail Address: c/o Matt Enslin@ perkinswill.com                                                                                                                                                                                                                                                                                                                                                                                                                                                                                                                                                                                                                                                                                                                                                                                                                                                                                                                                                                                                                                                                                                                                                                                                                                                                                                                                                                                                                                                                                                                                                                                                                                                                                                                                                                                                                                                                                                                                                                                                                                                                              |
|                 | Represented by: Jonathan Vinson/Victoria Morris/Jackson Walker, L.L.P. Telephone: (214) 953-5941                                                                                                                                                                                                                                                                                                                                                                                                                                                                                                                                                                                                                                                                                                                                                                                                                                                                                                                                                                                                                                                                                                                                                                                                                                                                                                                                                                                                                                                                                                                                                                                                                                                                                                                                                                                                                                                                                                                                                                                                                              |
|                 | Mailing Address: 2323 Ross Avenue, Suite 600 Zip Code: 75201                                                                                                                                                                                                                                                                                                                                                                                                                                                                                                                                                                                                                                                                                                                                                                                                                                                                                                                                                                                                                                                                                                                                                                                                                                                                                                                                                                                                                                                                                                                                                                                                                                                                                                                                                                                                                                                                                                                                                                                                                                                                  |
|                 | E-mail Address: jvinson@jw.com                                                                                                                                                                                                                                                                                                                                                                                                                                                                                                                                                                                                                                                                                                                                                                                                                                                                                                                                                                                                                                                                                                                                                                                                                                                                                                                                                                                                                                                                                                                                                                                                                                                                                                                                                                                                                                                                                                                                                                                                                                                                                                |
|                 | Affirm that an appeal has been made for a Variance or Special Exception of 23 feet to the side yard/tower spacing regulations of P.D. 441                                                                                                                                                                                                                                                                                                                                                                                                                                                                                                                                                                                                                                                                                                                                                                                                                                                                                                                                                                                                                                                                                                                                                                                                                                                                                                                                                                                                                                                                                                                                                                                                                                                                                                                                                                                                                                                                                                                                                                                     |
|                 | Application is made to the Board of Adjustment, in accordance with the provisions of the Dallas Development Code, to Grant the described appeal for the following reason:  Adjacent property was purchased separately from hospital. New property line was introduced at that time, and existing building does not meet setback requirements. Hospital is consistently at capacity, and additional floors.                                                                                                                                                                                                                                                                                                                                                                                                                                                                                                                                                                                                                                                                                                                                                                                                                                                                                                                                                                                                                                                                                                                                                                                                                                                                                                                                                                                                                                                                                                                                                                                                                                                                                                                    |
|                 | are needed to increase patient capacity and additional floors are needed to increase patient capacity. Request meets requirements for granting of a variance; will be explained in later submittals.                                                                                                                                                                                                                                                                                                                                                                                                                                                                                                                                                                                                                                                                                                                                                                                                                                                                                                                                                                                                                                                                                                                                                                                                                                                                                                                                                                                                                                                                                                                                                                                                                                                                                                                                                                                                                                                                                                                          |
|                 | Note to Applicant: If the appeal requested in this application is granted by the Board of Adjustment, a permit must be applied for within 180 days of the date of the final action of the Board, unless the Board specifically grants a longer period.                                                                                                                                                                                                                                                                                                                                                                                                                                                                                                                                                                                                                                                                                                                                                                                                                                                                                                                                                                                                                                                                                                                                                                                                                                                                                                                                                                                                                                                                                                                                                                                                                                                                                                                                                                                                                                                                        |
|                 | Affidavit                                                                                                                                                                                                                                                                                                                                                                                                                                                                                                                                                                                                                                                                                                                                                                                                                                                                                                                                                                                                                                                                                                                                                                                                                                                                                                                                                                                                                                                                                                                                                                                                                                                                                                                                                                                                                                                                                                                                                                                                                                                                                                                     |
|                 | Before me the undersigned on this day personally appeared Jonathan G. Vinson  (Affiant/Applicant's name printed)                                                                                                                                                                                                                                                                                                                                                                                                                                                                                                                                                                                                                                                                                                                                                                                                                                                                                                                                                                                                                                                                                                                                                                                                                                                                                                                                                                                                                                                                                                                                                                                                                                                                                                                                                                                                                                                                                                                                                                                                              |
|                 | who on (his/her) oath certifies that the above statements are true and correct to his/her best knowledge and that he/she is the owner/or principal/or authorized representative of the subject property                                                                                                                                                                                                                                                                                                                                                                                                                                                                                                                                                                                                                                                                                                                                                                                                                                                                                                                                                                                                                                                                                                                                                                                                                                                                                                                                                                                                                                                                                                                                                                                                                                                                                                                                                                                                                                                                                                                       |
|                 | Respectfully submitted: Journal (Affiant/Applicant's signature)                                                                                                                                                                                                                                                                                                                                                                                                                                                                                                                                                                                                                                                                                                                                                                                                                                                                                                                                                                                                                                                                                                                                                                                                                                                                                                                                                                                                                                                                                                                                                                                                                                                                                                                                                                                                                                                                                                                                                                                                                                                               |
|                 | Subscribed and sworn to before me this day of February 2024                                                                                                                                                                                                                                                                                                                                                                                                                                                                                                                                                                                                                                                                                                                                                                                                                                                                                                                                                                                                                                                                                                                                                                                                                                                                                                                                                                                                                                                                                                                                                                                                                                                                                                                                                                                                                                                                                                                                                                                                                                                                   |
| post-           | July Mayor Mikery                                                                                                                                                                                                                                                                                                                                                                                                                                                                                                                                                                                                                                                                                                                                                                                                                                                                                                                                                                                                                                                                                                                                                                                                                                                                                                                                                                                                                                                                                                                                                                                                                                                                                                                                                                                                                                                                                                                                                                                                                                                                                                             |