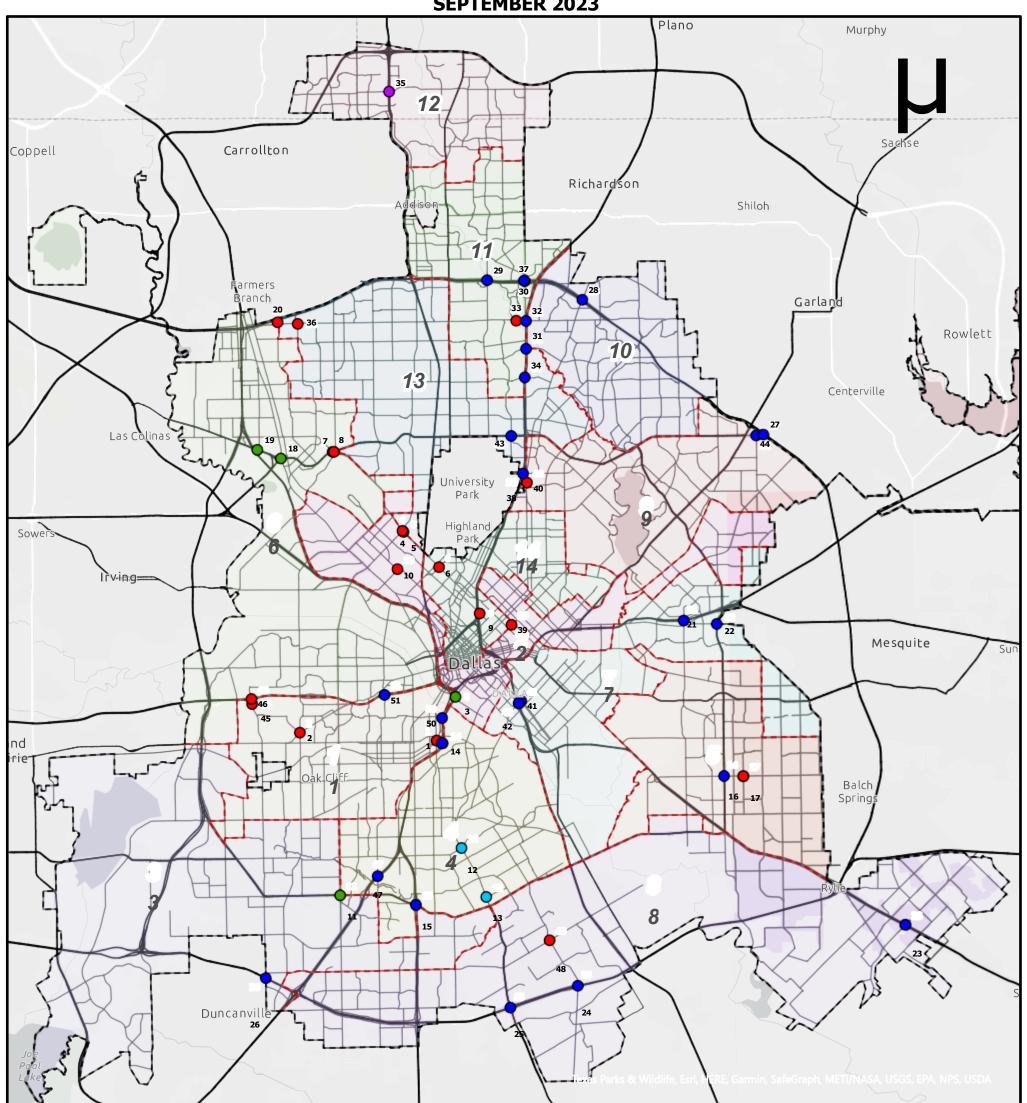

In September of 2023, roughly 200 new signs were fabricated and installed across 51 locations in the City of Dallas (map attached¹). These signs read, "Say No To Street Charity – Be The Solution." Sign locations were identified by the OHS Street Outreach team and the Department of Transportation, based on known City Council district hotspots and as identified by 311 and field observations.

[Attachment

<sup>&</sup>lt;sup>1</sup> The map legend indicates right of way (ROW) ownership as follows: Red – City of Dallas ROW, Green – Mixed ROW (TxDOT and City), Blue – TxDOT ROW, Light Blue – DART and City

## CITY OF DALLAS CHARITY SIGN INSTALLATION MAP SEPTEMBER 2023

Map by Transportation GIS, 9/1/2023

| Map<br>Label | Address                      | ROW           | Existing<br>Signs | Proposed<br>Signs | Ma<br>Lab | • | Address                                    | ROW   | Existing<br>Signs | Proposed<br>Signs | Council District |
|--------------|------------------------------|---------------|-------------------|-------------------|-----------|---|--------------------------------------------|-------|-------------------|-------------------|------------------|
| 1            | JEFFERSON & 9TH ST           | CITY          | 0                 | 4                 | 27        |   | L B J FRWY & NORTHWEST HIGHWAY             | TXDOT | 0                 | 2                 | 9                |
| 2            | FT. WORTH AVE & WESTMORELAND | CITY          | 0                 | 4                 | 28        | ; | L B J FRWY & GREENVILLE AVE                | TXDOT | 0                 |                   | 10               |
| 3            | RIVERFRONT & CADIZ           | MIXED         | 0                 | 3                 | 29        | ) | L B J FRWY & HILLCREST RD                  | TXDOT | 0                 | 6                 | 11               |
| 4            | INWOOD RD & LEMMON AVE       | CITY          | 0                 | 4                 | 30        | ) | L B J FRWY & COIT RD                       | TXDOT | 0                 | 6                 | 11               |
| 5            | 5659 LEMMON AVE              | CITY          | 0                 |                   | 31        |   | ROYAL & N CENTRAL EXPY                     | TXDOT | 0                 | 6                 | 11               |
| 6            | 4207 LEMMON AVE              | CITY          | 0                 | 2                 | 32        |   | FOREST & N CENTRAL EXPY                    | TXDOT | 6                 | 6                 | 11               |
| 7            | WEBB CHAPEL & NW HIGHWAY     | MIXED         | 0                 | 4                 | 33        |   | 7718 FOREST LN                             | CITY  | 0                 | 3                 | 11               |
| 8            | 3701 W NORTHWEST HWY         | CITY          | 0                 |                   | 34        |   | MEADOWS & N CENTRAL EXPY                   | TXDOT | 0                 | 4                 | 11               |
| 9            | 2103 N. HALL STREET          | CITY          | 0                 | 2                 | 35        | , | FRANKFORD & DALLAS PARKWAY                 | DNT   | 4                 | 4                 | 12               |
| 10           | 4930 MAPLE AVE               | CITY          | 0                 | 4                 | 36        | , | 3100 FOREST LANE                           | CITY  | 0                 | 4                 | 13               |
| 11           | HAMPTON & LEDBETTER          | MIXED         | 0                 | 4                 | 37        | , | 7995 L B J FWY                             | TXDOT | 0                 |                   | 13               |
| 12           | LANCASTER & KIEST            | DART AND CITY | 0                 | 2                 | 38        |   | LOVERS & N CENTRAL EXPY                    | TXDOT | 4                 | 4                 | 14               |
| 13           | LANCASTER & 52ND             | DART AND CITY | 0                 | 1                 | 39        | ) | 4025 GASTON AVENUE                         | CITY  | 0                 | 3                 | 14               |
| 14           | FRWY 35 &10TH ST.            | TXDOT         | 0                 | 2                 | 40        | ) | 4924 GREENVILLE AVE                        | CITY  | 0                 |                   | 14               |
| 15           | LEDBETTER AND 35             | TXDOT         | 0                 | 4                 | 41        |   | SM WRIGHT FREEWAY AND MLK BLVD.            | TXDOT | 4                 | 4                 | 7                |
| 16           | BUCKNER & LAKE JUNE          | TXDOT         | 0                 | 4                 | 42        |   | JULIUS SCHEPPS FRWY AND HARWOOD ST         | TXDOT | 4                 | 4                 | 7                |
| 17           | LAKE JUNE & HOLCOMB          | CITY          | 0                 | 4                 | 43        |   | NORTHWEST HWY AND BOEDEKER ST              | TXDOT | 4                 | 4                 | 13               |
| 18           | HARRY HINES & W NW HIGHWAY   | MIXED         | 0                 | 3                 | 44        |   | SHILOH AND E NORTHWEST HIGHWAY             | TXDOT | 4                 | 4                 | 9                |
| 19           | 2285 W NORTHWEST HWY         | MIXED         | 0                 |                   | 45        | , | COMMUNICATIONS AND N COCKRELL HILL         | CITY  | 2                 | 2                 | 3                |
| 20           | 11844 JOSEY LANE             | CITY          | 0                 | 1                 | 46        | , | DFW TURNPIKE AND N COCKRELL HILL           | CITY  | 2                 | 2                 | 3                |
| 21           | JIM MILLER & E R L THORNTON  | TXDOT         | 0                 | 4                 | 47        | ' | US 67 AND POLK                             | TXDOT | 4                 | 4                 | 4                |
| 22           | SAMUEL & BUCKNER             | TXDOT         | 0                 | 4                 | 48        | ; | BONNIE VIEW & SIMPSON STUART               | CITY  | 4                 | 4                 | 8                |
| 23           | BELTLINE & C F HAWN FRWY     | TXDOT         | 0                 | 2                 | 49        | ) | S R L THORNTON AND 10TH STREET             | TXDOT | 4                 | 0                 | 1                |
| 24           | BONNIE VIEW & L B J FRWY     | TXDOT         | 0                 | 2                 | 50        | ) | S R L THORNTON FRWY AND COLORADO           | TXDOT | 4                 | 0                 | 1                |
| 25           | LANCASTER & L B J FRWY       | TXDOT         | 0                 | 2                 | 51        |   | DALLAS FT WORTH TURNPIKE AND SYLVAN AVENUE | TXDOT | 4                 | 0                 | 1                |

26 COCKRELL HILL & L B J FRWY TXDOT 0 2