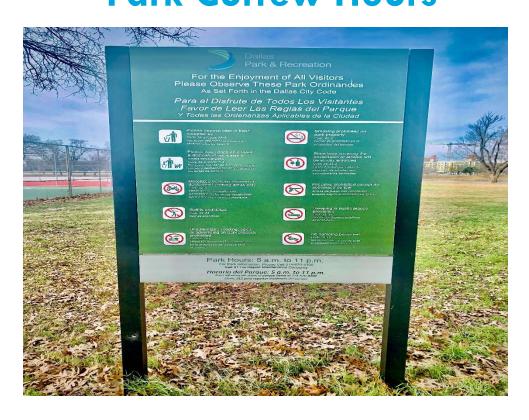

### **Budget Allocation for Implementation**

Cost of a new sign \$1,050

 PMO estimates that the cost to install and retrofit signage is estimated at \$150,000 – 250,000