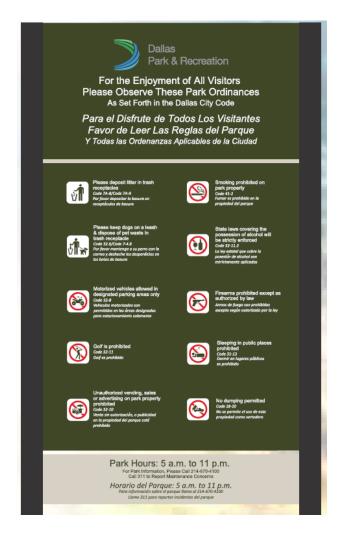

### **Budget Allocation for Implementation**

Cost of a new sign \$1,050

 PMO estimates that the cost to install and retrofit signage is estimated at \$150,000 – 250,000