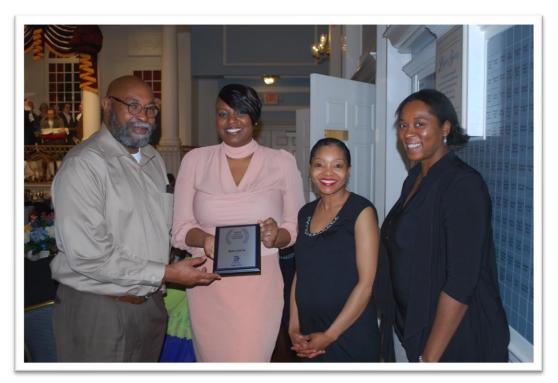

## **A Winning Partnership**

The WellMed Charitable Foundation was recognized as Business of the Year by City Councilman Casey Thomas. In 2018 the Foundation opened a senior center in the Oak Cliff neighborhood in partnership with the city.

# 2019 Business of the Year

**A Winning Partnership** 