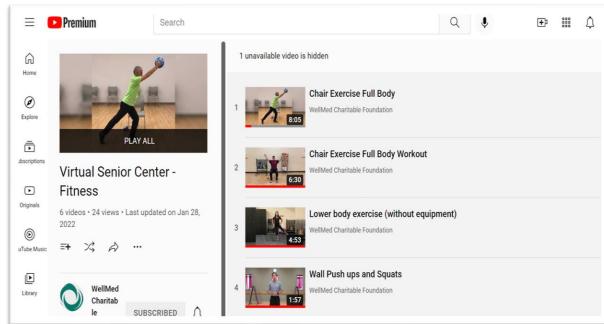

#### Virtual Senior Centers: Available Anywhere

#### Virtual Senior Center

www.wellmedcharitablefoundation.org/virtualseniorcenter