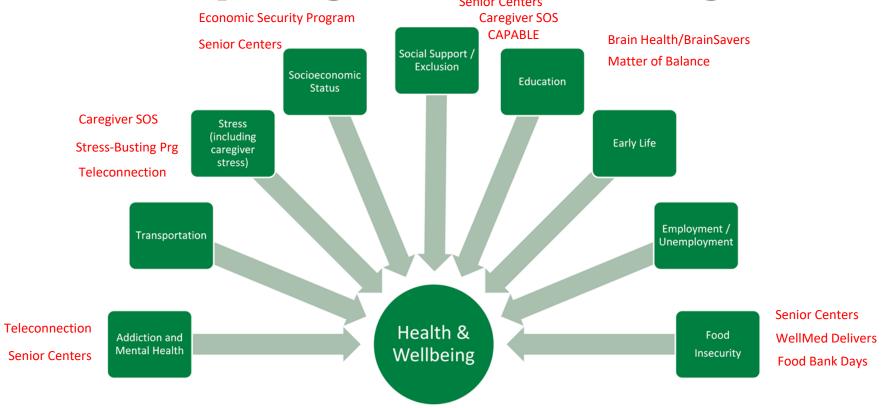

## WellMed Charitable Foundation & Dallas Park and Recreation:

A Winning Partnership



Supporting seniors and family caregivers

**September 15, 2022** 

### WellMed Charitable Foundation

Supporting Older Adults and Family Caregivers in our Communities

## Established in 2006 by Dr. George Rapier





Philanthropic partner of WellMed Medical Management

#### **Mission**

Support programs that serve seniors and their family caregivers



## SDH Impacting Health and Wellbeing





### WellMed Charitable Foundation

Supporting Older Adults and Family Caregivers in our Communities

#### What we do in addition to philanthropic giving:

22,000 Caregivers













CAREGIVER

#### **Partners Since 2017**



## Membership Prior to Partnership:

3, 562-Prior to Partnership

9,159 in 2016-2017

## Membership After \$150k investment:

9,603 in 2017-2018 10,530 in 2019-2022

\$1 million+ Invested to Date



## WCF Senior Activity Center at Redbird Square: 2018

Supporting Older Adults and Family Caregivers in our Communities



3,435 Members First Year

4,530 Members to Date

369 New Members in 2022

WCF and Dallas Park & Rec Staff Center:

- Center Supervisors
- Receptionists
- Fitness Instructor
- Environmental Services



#### Virtual Senior Centers: Available Anywh