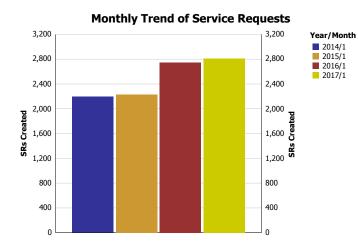

#### **Monthly Trend of Service Requests**

Monthly Trend of % SRs Closed On Time 100% Year/Month

Service Level Performance Report by City Service Area For January 2017

Southwest (4)

|                                                        |                |                      | •                        |                         |             |                             |                 |                       |                            |                        |                         |                       |
|--------------------------------------------------------|----------------|----------------------|--------------------------|-------------------------|-------------|-----------------------------|-----------------|-----------------------|----------------------------|------------------------|-------------------------|-----------------------|
| Top Services<br>Requested                              | SRs<br>Created | Total<br>Open<br>SRs | Total<br>Open On<br>Time | %<br>Open<br>On<br>Time | SLA<br>Goal | Average<br>Days to<br>Close | Total<br>Closed | % of<br>SRs<br>Closed | Total<br>Closed<br>On Time | %<br>Closed<br>On Time | Total<br>SRs On<br>Time | Total<br>On<br>Time % |
| Smoke Detector<br>Request - DFD                        | 524            | 1                    | 1                        | 100.0%                  | 10          | 0.3                         | 523             | 99.8%                 | 523                        | 100.0%                 | 524                     | 100.0%                |
| Litter - CCS                                           | 320            | 132                  | 111                      | 84.1%                   | 20          | 8.5                         | 188             | 58.8%                 | 186                        | 98.9%                  | 297                     | 92.8%                 |
| Garbage - Missed -<br>SAN                              | 262            | 0                    | 0                        | 0.0%                    | 3           | 0.9                         | 262             | 100.0%                | 262                        | 100.0%                 | 262                     | 100.0%                |
| Garbage Roll Cart -<br>Residential - SAN               | 258            | 0                    | 0                        | 0.0%                    | 7           | 2.2                         | 258             | 100.0%                | 258                        | 100.0%                 | 258                     | 100.0%                |
| Dead Animal Pick Up -<br>SAN                           | 247            | 0                    | 0                        | 0.0%                    | 1           | 0.3                         | 247             | 100.0%                | 245                        | 99.2%                  | 245                     | 99.2%                 |
| 24 Hour Parking<br>Violation - DPD                     | 229            | 0                    | 0                        | 0.0%                    | 7           | 3.0                         | 229             | 100.0%                | 227                        | 99.1%                  | 227                     | 99.1%                 |
| Animal - Stray Dog -<br>CCS                            | 205            | 6                    | 6                        | 100.0%                  | 25          | 0.0                         | 199             | 97.1%                 | 199                        | 100.0%                 | 205                     | 100.0%                |
| Brush Busters - SAN                                    | 201            | 0                    | 0                        | 0.0%                    | 5           | 1.4                         | 201             | 100.0%                | 201                        | 100.0%                 | 201                     | 100.0%                |
| Signs - Public Right of<br>Way - CCS                   | 199            | 3                    | 0                        | 0.0%                    | 5           | 0.5                         | 196             | 98.5%                 | 193                        | 98.5%                  | 193                     | 97.0%                 |
| Bulky Trash Violations -<br>CCS                        | 198            | 7                    | 0                        | 0.0%                    | 7           | 2.3                         | 191             | 96.5%                 | 180                        | 94.2%                  | 180                     | 90.9%                 |
| Animal - Loose Dog<br>(Owned) - CCS                    | 195            | 0                    | 0                        | 0.0%                    | 3           | 1.5                         | 195             | 100.0%                | 175                        | 89.7%                  | 175                     | 89.7%                 |
| Recyclable Collection<br>Missed (Residential) -<br>SAN | 190            | 0                    | 0                        | 0.0%                    | 3           | 0.7                         | 190             | 100.0%                | 190                        | 100.0%                 | 190                     | 100.0%                |
| Recycling - Roll Cart -<br>SAN                         | 189            | 0                    | 0                        | 0.0%                    | 7           | 7.2                         | 189             | 100.0%                | 82                         | 43.4%                  | 82                      | 43.4%                 |
| Parking - Unapproved<br>Surface - CCS                  | 142            | 2                    | 0                        | 0.0%                    | 5           | 1.7                         | 140             | 98.6%                 | 122                        | 87.1%                  | 122                     | 85.9%                 |
| Water/Wastewater Line<br>Locate - SCS                  | 137            | 0                    | 0                        | 0.0%                    | 2           | 0.1                         | 137             | 100.0%                | 137                        | 100.0%                 | 137                     | 100.0%                |
| Junk Motor Vehicle -<br>CCS                            | 134            | 75                   | 75                       | 100.0%                  | 90          | 7.9                         | 59              | 44.0%                 | 59                         | 100.0%                 | 134                     | 100.0%                |
| Animal - Aggressive<br>Activity - CCS                  | 128            | 2                    | 0                        | 0.0%                    | 1           | 0.0                         | 126             | 98.4%                 | 114                        | 90.5%                  | 114                     | 89.1%                 |
| Illegal Dumping - CCS                                  | 124            | 2                    | 2                        | 100.0%                  | 10          | 2.6                         | 122             | 98.4%                 | 113                        | 92.6%                  | 115                     | 92.7%                 |
| Obstruction<br>Alley/Sidewalk/Street -<br>CCS          | 122            | 59                   | 59                       | 100.0%                  | 45          | 6.8                         | 63              | 51.6%                 | 63                         | 100.0%                 | 122                     | 100.0%                |
| Illegal Outside Storage<br>- CCS                       | 113            | 55                   | 55                       | 100.0%                  | 30          | 9.2                         | 58              | 51.3%                 | 58                         | 100.0%                 | 113                     | 100.0%                |