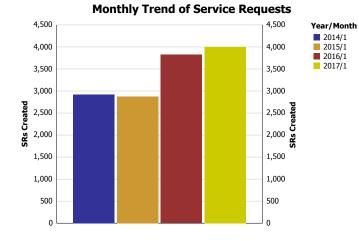

#### **Monthly Trend of Service Requests**

Monthly Trend of % SRs Closed On Time 100% Year/Month

Service Level Performance Report by City Service Area For January 2017

Southwest (4)

|                                                        |                |                      | •                        |                         |             |                             |                 |                       |                            |                        |                         |                       |
|--------------------------------------------------------|----------------|----------------------|--------------------------|-------------------------|-------------|-----------------------------|-----------------|-----------------------|----------------------------|------------------------|-------------------------|-----------------------|
| Top Services<br>Requested                              | SRs<br>Created | Total<br>Open<br>SRs | Total<br>Open On<br>Time | %<br>Open<br>On<br>Time | SLA<br>Goal | Average<br>Days to<br>Close | Total<br>Closed | % of<br>SRs<br>Closed | Total<br>Closed<br>On Time | %<br>Closed<br>On Time | Total<br>SRs On<br>Time | Total<br>On<br>Time % |
| Smoke Detector<br>Request - DFD                        | 524            | 1                    | 1                        | 100.0%                  | 10          | 0.3                         | 523             | 99.8%                 | 523                        | 100.0%                 | 524                     | 100.0%                |
| Litter - CCS                                           | 320            | 132                  | 111                      | 84.1%                   | 20          | 8.5                         | 188             | 58.8%                 | 186                        | 98.9%                  | 297                     | 92.8%                 |
| Garbage - Missed -<br>SAN                              | 262            | 0                    | 0                        | 0.0%                    | 3           | 0.9                         | 262             | 100.0%                | 262                        | 100.0%                 | 262                     | 100.0%                |
| Garbage Roll Cart -<br>Residential - SAN               | 258            | 0                    | 0                        | 0.0%                    | 7           | 2.2                         | 258             | 100.0%                | 258                        | 100.0%                 | 258                     | 100.0%                |
| Dead Animal Pick Up -<br>SAN                           | 247            | 0                    | 0                        | 0.0%                    | 1           | 0.3                         | 247             | 100.0%                | 245                        | 99.2%                  | 245                     | 99.2%                 |
| 24 Hour Parking<br>Violation - DPD                     | 229            | 0                    | 0                        | 0.0%                    | 7           | 3.0                         | 229             | 100.0%                | 227                        | 99.1%                  | 227                     | 99.1%                 |
| Animal - Stray Dog -<br>CCS                            | 205            | 6                    | 6                        | 100.0%                  | 25          | 0.0                         | 199             | 97.1%                 | 199                        | 100.0%                 | 205                     | 100.0%                |
| Brush Busters - SAN                                    | 201            | 0                    | 0                        | 0.0%                    | 5           | 1.4                         | 201             | 100.0%                | 201                        | 100.0%                 | 201                     | 100.0%                |
| Signs - Public Right of<br>Way - CCS                   | 199            | 3                    | 0                        | 0.0%                    | 5           | 0.5                         | 196             | 98.5%                 | 193                        | 98.5%                  | 193                     | 97.0%                 |
| Bulky Trash Violations -<br>CCS                        | 198            | 7                    | 0                        | 0.0%                    | 7           | 2.3                         | 191             | 96.5%                 | 180                        | 94.2%                  | 180                     | 90.9%                 |
| Animal - Loose Dog<br>(Owned) - CCS                    | 195            | 0                    | 0                        | 0.0%                    | 3           | 1.5                         | 195             | 100.0%                | 175                        | 89.7%                  | 175                     | 89.7%                 |
| Recyclable Collection<br>Missed (Residential) -<br>SAN | 190            | 0                    | 0                        | 0.0%                    | 3           | 0.7                         | 190             | 100.0%                | 190                        | 100.0%                 | 190                     | 100.0%                |
| Recycling - Roll Cart -<br>SAN                         | 189            | 0                    | 0                        | 0.0%                    | 7           | 7.2                         | 189             | 100.0%                | 82                         | 43.4%                  | 82                      | 43.4%                 |
| Parking - Unapproved<br>Surface - CCS                  | 142            | 2                    | 0                        | 0.0%                    | 5           | 1.7                         | 140             | 98.6%                 | 122                        | 87.1%                  | 122                     | 85.9%                 |
| Water/Wastewater Line<br>Locate - SCS                  | 137            | 0                    | 0                        | 0.0%                    | 2           | 0.1                         | 137             | 100.0%                | 137                        | 100.0%                 | 137                     | 100.0%                |
| Junk Motor Vehicle -<br>CCS                            | 134            | 75                   | 75                       | 100.0%                  | 90          | 7.9                         | 59              | 44.0%                 | 59                         | 100.0%                 | 134                     | 100.0%                |
| Animal - Aggressive<br>Activity - CCS                  | 128            | 2                    | 0                        | 0.0%                    | 1           | 0.0                         | 126             | 98.4%                 | 114                        | 90.5%                  | 114                     | 89.1%                 |
| Illegal Dumping - CCS                                  | 124            | 2                    | 2                        | 100.0%                  | 10          | 2.6                         | 122             | 98.4%                 | 113                        | 92.6%                  | 115                     | 92.7%                 |
| Obstruction<br>Alley/Sidewalk/Street -<br>CCS          | 122            | 59                   | 59                       | 100.0%                  | 45          | 6.8                         | 63              | 51.6%                 | 63                         | 100.0%                 | 122                     | 100.0%                |
| Illegal Outside Storage<br>- CCS                       | 113            | 55                   | 55                       | 100.0%                  | 30          | 9.2                         | 58              | 51.3%                 | 58                         | 100.0%                 | 113                     | 100.0%                |