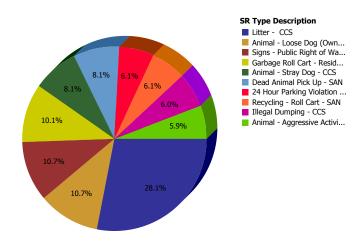

Monthly Trend of % SRs Closed On Time

Service Level Performance Report by City Service Area For January 2017

Central (1)

| Top Services Requested                                         | SRs     | Total       | Total           | %                  | SLA  | Average          | Total  | % of          | Total             | %                    | Total          | Total        |
|----------------------------------------------------------------|---------|-------------|-----------------|--------------------|------|------------------|--------|---------------|-------------------|----------------------|----------------|--------------|
|                                                                | Created | Open<br>SRs | Open On<br>Time | Open<br>On<br>Time | Goal | Days to<br>Close | Closed | SRs<br>Closed | Closed<br>On Time | Closed<br>On<br>Time | SRs On<br>Time | On<br>Time % |
| Signs - Public Right of<br>Way - CCS                           | 308     | 0           | 0               | 0.0%               | 5    | 0.1              | 308    | 100.0%        | 305               | 99.0%                | 305            | 99.0%        |
| Litter - CCS                                                   | 194     | 35          | 32              | 91.4%              | 20   | 7.8              | 159    | 82.0%         | 149               | 93.7%                | 181            | 93.3%        |
| Miscellaneous Service<br>Request - CTY                         | 188     | 0           | 0               | 0.0%               | 10   | 0.5              | 188    | 100.0%        | 188               | 100.0%               | 188            | 100.0%       |
| Water/Wastewater Line<br>Locate - SCS                          | 143     | 0           | 0               | 0.0%               | 2    | 0.0              | 143    | 100.0%        | 143               | 100.0%               | 143            | 100.0%       |
| Garbage Roll Cart -<br>Residential - SAN                       | 137     | 0           | 0               | 0.0%               | 7    | 2.1              | 137    | 100.0%        | 137               | 100.0%               | 137            | 100.0%       |
| 24 Hour Parking Violation<br>- DPD                             | 121     | 0           | 0               | 0.0%               | 7    | 4.5              | 121    | 100.0%        | 105               | 86.8%                | 105            | 86.8%        |
| Garbage - Missed - SAN                                         | 117     | 0           | 0               | 0.0%               | 3    | 0.7              | 117    | 100.0%        | 116               | 99.1%                | 116            | 99.1%        |
| Parking - Report of<br>Violation - DPD                         | 116     | 0           | 0               | 0.0%               | 2    | 0.1              | 116    | 100.0%        | 116               | 100.0%               | 116            | 100.0%       |
| Recycling - Roll Cart -<br>SAN                                 | 95      | 0           | 0               | 0.0%               | 7    | 6.9              | 95     | 100.0%        | 49                | 51.6%                | 49             | 51.6%        |
| Bulky Trash Violations -<br>CCS                                | 91      | 0           | 0               | 0.0%               | 7    | 2.3              | 91     | 100.0%        | 85                | 93.4%                | 85             | 93.4%        |
| Traffic Signal - Flashing -<br>STS                             | 88      | 0           | 0               | 0.0%               | 4    | 1.0              | 88     | 100.0%        | 88                | 100.0%               | 88             | 100.0%       |
| Parking - Unapproved<br>Surface - CCS                          | 85      | 1           | 0               | 0.0%               | 5    | 2.6              | 84     | 98.8%         | 70                | 83.3%                | 70             | 82.4%        |
| Taxi - Transportation<br>Complaint - AVI                       | 79      | 2           | 2               | 100.0%             | 14   | 0.1              | 77     | 97.5%         | 77                | 100.0%               | 79             | 100.0%       |
| Obstruction<br>Alley/Sidewalk/Street -<br>CCS                  | 75      | 6           | 6               | 100.0%             | 45   | 5.8              | 69     | 92.0%         | 69                | 100.0%               | 75             | 100.0%       |
| Dead Animal Pick Up -<br>SAN                                   | 74      | 0           | 0               | 0.0%               | 1    | 0.3              | 74     | 100.0%        | 70                | 94.6%                | 70             | 94.6%        |
| Illegal<br>Garbage/Placement - CCS                             | 70      | 1           | 1               | 100.0%             | 20   | 3.6              | 69     | 98.6%         | 69                | 100.0%               | 70             | 100.0%       |
| Graffiti Private Property -<br>Residential/Commercial -<br>CCS | 68      | 2           | 2               | 100.0%             | 50   | 1.6              | 66     | 97.1%         | 66                | 100.0%               | 68             | 100.0%       |
| Street Repair - Routine-<br>STS                                | 64      | 22          | 22              | 100.0%             | 90   | 4.3              | 42     | 65.6%         | 42                | 100.0%               | 64             | 100.0%       |
| Brush/Bulk Items - Missed<br>- SAN                             | 57      | 0           | 0               | 0.0%               | 10   | 2.5              | 57     | 100.0%        | 57                | 100.0%               | 57             | 100.0%       |
| Traffic Signal - Other<br>Dispatch - STS                       | 54      | 0           | 0               | 0.0%               | 4    | 0.7              | 54     | 100.0%        | 54                | 100.0%               | 54             | 100.0%       |