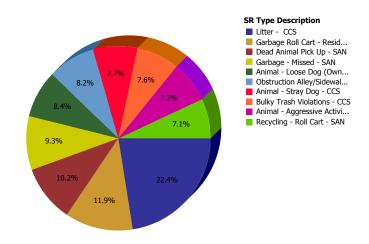

# Citywide

| Top Services<br>Requested                              | SRs<br>Created | Total<br>Open | Total<br>Open On | %<br>Open | SLA<br>Goal | Average<br>Days to | Total<br>Closed | % of<br>SRs | Total<br>Closed | %<br>Closed | Total<br>SRs On | Total<br>On |
|--------------------------------------------------------|----------------|---------------|------------------|-----------|-------------|--------------------|-----------------|-------------|-----------------|-------------|-----------------|-------------|
| nequested                                              | Created        | SRs           | Time             | On        | Goui        | Close              | Closed          | Closed      | On Time         | On Time     | Time            | Time %      |
|                                                        |                |               |                  | Time      |             |                    |                 |             |                 |             |                 |             |
| Litter - CCS                                           | 2,232          | 688           | 577              | 83.9%     | 20          | 7.8                | 1,544           | 69.2%       | 1,439           | 93.2%       | 2,016           | 90.3%       |
| Signs - Public Right of<br>Way - CCS                   | 1,853          | 6             | 0                | 0.0%      | 5           | 0.4                | 1,847           | 99.7%       | 1,795           | 97.2%       | 1,795           | 96.9%       |
| Garbage Roll Cart -<br>Residential - SAN               | 1,591          | 0             | 0                | 0.0%      | 7           | 2.1                | 1,591           | 100.0%      | 1,591           | 100.0%      | 1,591           | 100.0%      |
| Garbage - Missed -<br>SAN                              | 1,305          | 0             | 0                | 0.0%      | 3           | 0.9                | 1,305           | 100.0%      | 1,291           | 98.9%       | 1,291           | 98.9%       |
| Bulky Trash Violations -<br>CCS                        | 1,275          | 31            | 1                | 3.2%      | 7           | 3.9                | 1,244           | 97.6%       | 1,024           | 82.3%       | 1,025           | 80.4%       |
| Recycling - Roll Cart -<br>SAN                         | 1,129          | 0             | 0                | 0.0%      | 7           | 6.8                | 1,129           | 100.0%      | 581             | 51.5%       | 581             | 51.5%       |
| Dead Animal Pick Up -<br>SAN                           | 1,089          | 0             | 0                | 0.0%      | 1           | 0.3                | 1,089           | 100.0%      | 1,068           | 98.1%       | 1,068           | 98.1%       |
| 24 Hour Parking<br>Violation - DPD                     | 934            | 0             | 0                | 0.0%      | 7           | 4.5                | 934             | 100.0%      | 807             | 86.4%       | 807             | 86.4%       |
| Animal - Loose Dog<br>(Owned) - CCS                    | 806            | 3             | 0                | 0.0%      | 3           | 2.4                | 803             | 99.6%       | 740             | 92.2%       | 740             | 91.8%       |
| Water/Wastewater Line<br>Locate - SCS                  | 801            | 0             | 0                | 0.0%      | 2           | 0.0                | 801             | 100.0%      | 801             | 100.0%      | 801             | 100.0%      |
| Brush Busters - SAN                                    | 800            | 2             | 0                | 0.0%      | 5           | 1.9                | 798             | 99.8%       | 775             | 97.1%       | 775             | 96.9%       |
| Animal - Stray Dog -<br>CCS                            | 775            | 29            | 28               | 96.6%     | 25          | 0.0                | 746             | 96.3%       | 746             | 100.0%      | 774             | 99.9%       |
| Obstruction<br>Alley/Sidewalk/Street -<br>CCS          | 735            | 322           | 322              | 100.0%    | 45          | 6.0                | 413             | 56.2%       | 413             | 100.0%      | 735             | 100.0%      |
| Miscellaneous Service<br>Request - CTY                 | 609            | 0             | 0                | 0.0%      | 10          | 0.5                | 609             | 100.0%      | 609             | 100.0%      | 609             | 100.0%      |
| Smoke Detector<br>Request - DFD                        | 609            | 1             | 1                | 100.0%    | 10          | 1.0                | 608             | 99.8%       | 606             | 99.7%       | 607             | 99.7%       |
| Parking - Unapproved<br>Surface - CCS                  | 597            | 14            | 0                | 0.0%      | 5           | 2.0                | 583             | 97.7%       | 508             | 87.1%       | 508             | 85.1%       |
| Substandard Structure<br>- CCS                         | 565            | 428           | 428              | 100.0%    | 120         | 7.4                | 137             | 24.2%       | 137             | 100.0%      | 565             | 100.0%      |
| Illegal Dumping - CCS                                  | 562            | 36            | 11               | 30.6%     | 10          | 3.5                | 526             | 93.6%       | 453             | 86.1%       | 464             | 82.6%       |
| Recyclable Collection<br>Missed (Residential) -<br>SAN | 549            | 0             | 0                | 0.0%      | 3           | 0.9                | 549             | 100.0%      | 541             | 98.5%       | 541             | 98.5%       |
| Animal - Aggressive<br>Activity - CCS                  | 525            | 4             | 0                | 0.0%      | 1           | 0.1                | 521             | 99.2%       | 459             | 88.1%       | 459             | 87.4%       |