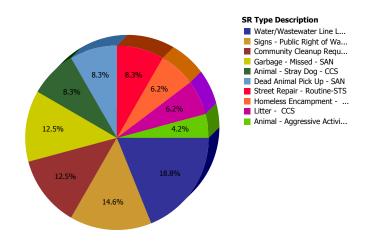

### Top 10 Service Requests

| SR Type                            | Service Request Count |
|------------------------------------|-----------------------|
| Water/Wastewater Line Locate - SCS | 9                     |
| Signs - Public Right of Way - CCS  | 7                     |
| Community Cleanup Request - PNV    | 6                     |
| Garbage - Missed - SAN             | 6                     |
| Animal - Stray Dog - CCS           | 4                     |
| Dead Animal Pick Up - SAN          | 4                     |
| Street Repair - Routine-STS        | 4                     |
| Homeless Encampment - DPD          | 3                     |
| Litter - CCS                       | 3                     |
| Animal - Aggressive Activity - CCS | 2                     |