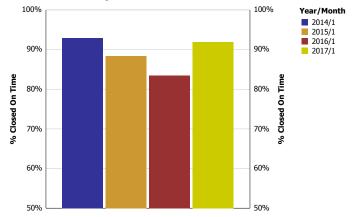

Service Level Performance Report by City Service Area For January 2017 Central (1)

#### Summary - All Services Requested

| SRs Created | Total Closed | Total Closed on Time | % Closed On Time | Total Open SRs | Total Open On Time | % Open On Time | Total On Time % |
|-------------|--------------|----------------------|------------------|----------------|--------------------|----------------|-----------------|
| 4,000       | 3,774        | 3,631                | 96.2%            | 226            | 211                | 93.4%          | 96.0%           |