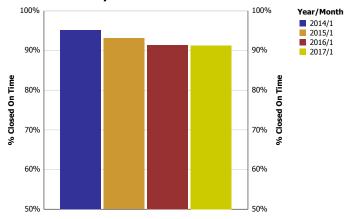

#### Summary - All Services Requested

| SRs Created | Total Closed | Total Closed on Time | % Closed On Time | Total Open SRs | Total Open On Time | % Open On Time | Total On Time % |
|-------------|--------------|----------------------|------------------|----------------|--------------------|----------------|-----------------|
| 4,000       | 3,774        | 3,631                | 96.2%            | 226            | 211                | 93.4%          | 96.0%           |