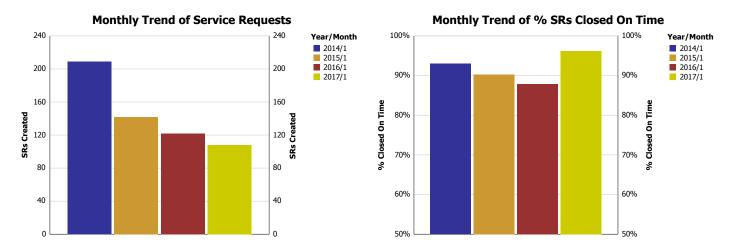

#### **Monthly Trend of Service Requests**

Monthly Trend of % SRs Closed On Time 100% Year/Month

Service Level Performance Report by City Service Area For January 2017

Southwest (4)

|                                                        |                |                      | •                        |                         |             |                             |                 |                       |                            |                        |                         |                       |
|--------------------------------------------------------|----------------|----------------------|--------------------------|-------------------------|-------------|-----------------------------|-----------------|-----------------------|----------------------------|------------------------|-------------------------|-----------------------|
| Top Services<br>Requested                              | SRs<br>Created | Total<br>Open<br>SRs | Total<br>Open On<br>Time | %<br>Open<br>On<br>Time | SLA<br>Goal | Average<br>Days to<br>Close | Total<br>Closed | % of<br>SRs<br>Closed | Total<br>Closed<br>On Time | %<br>Closed<br>On Time | Total<br>SRs On<br>Time | Total<br>On<br>Time % |
| Smoke Detector<br>Request - DFD                        | 524            | 1                    | 1                        | 100.0%                  | 10          | 0.3                         | 523             | 99.8%                 | 523                        | 100.0%                 | 524                     | 100.0%                |
| Litter - CCS                                           | 320            | 132                  | 111                      | 84.1%                   | 20          | 8.5                         | 188             | 58.8%                 | 186                        | 98.9%                  | 297                     | 92.8%                 |
| Garbage - Missed -<br>SAN                              | 262            | 0                    | 0                        | 0.0%                    | 3           | 0.9                         | 262             | 100.0%                | 262                        | 100.0%                 | 262                     | 100.0%                |
| Garbage Roll Cart -<br>Residential - SAN               | 258            | 0                    | 0                        | 0.0%                    | 7           | 2.2                         | 258             | 100.0%                | 258                        | 100.0%                 | 258                     | 100.0%                |
| Dead Animal Pick Up -<br>SAN                           | 247            | 0                    | 0                        | 0.0%                    | 1           | 0.3                         | 247             | 100.0%                | 245                        | 99.2%                  | 245                     | 99.2%                 |
| 24 Hour Parking<br>Violation - DPD                     | 229            | 0                    | 0                        | 0.0%                    | 7           | 3.0                         | 229             | 100.0%                | 227                        | 99.1%                  | 227                     | 99.1%                 |
| Animal - Stray Dog -<br>CCS                            | 205            | 6                    | 6                        | 100.0%                  | 25          | 0.0                         | 199             | 97.1%                 | 199                        | 100.0%                 | 205                     | 100.0%                |
| Brush Busters - SAN                                    | 201            | 0                    | 0                        | 0.0%                    | 5           | 1.4                         | 201             | 100.0%                | 201                        | 100.0%                 | 201                     | 100.0%                |
| Signs - Public Right of<br>Way - CCS                   | 199            | 3                    | 0                        | 0.0%                    | 5           | 0.5                         | 196             | 98.5%                 | 193                        | 98.5%                  | 193                     | 97.0%                 |
| Bulky Trash Violations -<br>CCS                        | 198            | 7                    | 0                        | 0.0%                    | 7           | 2.3                         | 191             | 96.5%                 | 180                        | 94.2%                  | 180                     | 90.9%                 |
| Animal - Loose Dog<br>(Owned) - CCS                    | 195            | 0                    | 0                        | 0.0%                    | 3           | 1.5                         | 195             | 100.0%                | 175                        | 89.7%                  | 175                     | 89.7%                 |
| Recyclable Collection<br>Missed (Residential) -<br>SAN | 190            | 0                    | 0                        | 0.0%                    | 3           | 0.7                         | 190             | 100.0%                | 190                        | 100.0%                 | 190                     | 100.0%                |
| Recycling - Roll Cart -<br>SAN                         | 189            | 0                    | 0                        | 0.0%                    | 7           | 7.2                         | 189             | 100.0%                | 82                         | 43.4%                  | 82                      | 43.4%                 |
| Parking - Unapproved<br>Surface - CCS                  | 142            | 2                    | 0                        | 0.0%                    | 5           | 1.7                         | 140             | 98.6%                 | 122                        | 87.1%                  | 122                     | 85.9%                 |
| Water/Wastewater Line<br>Locate - SCS                  | 137            | 0                    | 0                        | 0.0%                    | 2           | 0.1                         | 137             | 100.0%                | 137                        | 100.0%                 | 137                     | 100.0%                |
| Junk Motor Vehicle -<br>CCS                            | 134            | 75                   | 75                       | 100.0%                  | 90          | 7.9                         | 59              | 44.0%                 | 59                         | 100.0%                 | 134                     | 100.0%                |
| Animal - Aggressive<br>Activity - CCS                  | 128            | 2                    | 0                        | 0.0%                    | 1           | 0.0                         | 126             | 98.4%                 | 114                        | 90.5%                  | 114                     | 89.1%                 |
| Illegal Dumping - CCS                                  | 124            | 2                    | 2                        | 100.0%                  | 10          | 2.6                         | 122             | 98.4%                 | 113                        | 92.6%                  | 115                     | 92.7%                 |
| Obstruction<br>Alley/Sidewalk/Street -<br>CCS          | 122            | 59                   | 59                       | 100.0%                  | 45          | 6.8                         | 63              | 51.6%                 | 63                         | 100.0%                 | 122                     | 100.0%                |
| Illegal Outside Storage<br>- CCS                       | 113            | 55                   | 55                       | 100.0%                  | 30          | 9.2                         | 58              | 51.3%                 | 58                         | 100.0%                 | 113                     | 100.0%                |