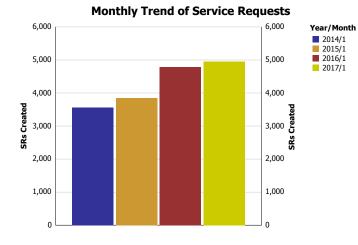

R-csr017-cmoS V1 Page: 1 CITY OF DALLAS, TX Run Date: Feb 10, 2017 9:00:31 PM NOTE: Values represent status as of the run date and time.

Service Level Performance Report by City Service Area For January 2017

# Citywide

| Top Services<br>Requested                              | SRs<br>Created | Total<br>Open | Total<br>Open On | %<br>Open | SLA<br>Goal | Average<br>Days to | Total<br>Closed | % of<br>SRs | Total<br>Closed | %<br>Closed | Total<br>SRs On | Total<br>On |
|--------------------------------------------------------|----------------|---------------|------------------|-----------|-------------|--------------------|-----------------|-------------|-----------------|-------------|-----------------|-------------|
| nequested                                              | Created        | SRs           | Time             | On        | Goui        | Close              | Closed          | Closed      | On Time         | On Time     | Time            | Time %      |
|                                                        |                |               |                  | Time      |             |                    |                 |             |                 |             |                 |             |
| Litter - CCS                                           | 2,232          | 688           | 577              | 83.9%     | 20          | 7.8                | 1,544           | 69.2%       | 1,439           | 93.2%       | 2,016           | 90.3%       |
| Signs - Public Right of<br>Way - CCS                   | 1,853          | 6             | 0                | 0.0%      | 5           | 0.4                | 1,847           | 99.7%       | 1,795           | 97.2%       | 1,795           | 96.9%       |
| Garbage Roll Cart -<br>Residential - SAN               | 1,591          | 0             | 0                | 0.0%      | 7           | 2.1                | 1,591           | 100.0%      | 1,591           | 100.0%      | 1,591           | 100.0%      |
| Garbage - Missed -<br>SAN                              | 1,305          | 0             | 0                | 0.0%      | 3           | 0.9                | 1,305           | 100.0%      | 1,291           | 98.9%       | 1,291           | 98.9%       |
| Bulky Trash Violations -<br>CCS                        | 1,275          | 31            | 1                | 3.2%      | 7           | 3.9                | 1,244           | 97.6%       | 1,024           | 82.3%       | 1,025           | 80.4%       |
| Recycling - Roll Cart -<br>SAN                         | 1,129          | 0             | 0                | 0.0%      | 7           | 6.8                | 1,129           | 100.0%      | 581             | 51.5%       | 581             | 51.5%       |
| Dead Animal Pick Up -<br>SAN                           | 1,089          | 0             | 0                | 0.0%      | 1           | 0.3                | 1,089           | 100.0%      | 1,068           | 98.1%       | 1,068           | 98.1%       |
| 24 Hour Parking<br>Violation - DPD                     | 934            | 0             | 0                | 0.0%      | 7           | 4.5                | 934             | 100.0%      | 807             | 86.4%       | 807             | 86.4%       |
| Animal - Loose Dog<br>(Owned) - CCS                    | 806            | 3             | 0                | 0.0%      | 3           | 2.4                | 803             | 99.6%       | 740             | 92.2%       | 740             | 91.8%       |
| Water/Wastewater Line<br>Locate - SCS                  | 801            | 0             | 0                | 0.0%      | 2           | 0.0                | 801             | 100.0%      | 801             | 100.0%      | 801             | 100.0%      |
| Brush Busters - SAN                                    | 800            | 2             | 0                | 0.0%      | 5           | 1.9                | 798             | 99.8%       | 775             | 97.1%       | 775             | 96.9%       |
| Animal - Stray Dog -<br>CCS                            | 775            | 29            | 28               | 96.6%     | 25          | 0.0                | 746             | 96.3%       | 746             | 100.0%      | 774             | 99.9%       |
| Obstruction<br>Alley/Sidewalk/Street -<br>CCS          | 735            | 322           | 322              | 100.0%    | 45          | 6.0                | 413             | 56.2%       | 413             | 100.0%      | 735             | 100.0%      |
| Miscellaneous Service<br>Request - CTY                 | 609            | 0             | 0                | 0.0%      | 10          | 0.5                | 609             | 100.0%      | 609             | 100.0%      | 609             | 100.0%      |
| Smoke Detector<br>Request - DFD                        | 609            | 1             | 1                | 100.0%    | 10          | 1.0                | 608             | 99.8%       | 606             | 99.7%       | 607             | 99.7%       |
| Parking - Unapproved<br>Surface - CCS                  | 597            | 14            | 0                | 0.0%      | 5           | 2.0                | 583             | 97.7%       | 508             | 87.1%       | 508             | 85.1%       |
| Substandard Structure<br>- CCS                         | 565            | 428           | 428              | 100.0%    | 120         | 7.4                | 137             | 24.2%       | 137             | 100.0%      | 565             | 100.0%      |
| Illegal Dumping - CCS                                  | 562            | 36            | 11               | 30.6%     | 10          | 3.5                | 526             | 93.6%       | 453             | 86.1%       | 464             | 82.6%       |
| Recyclable Collection<br>Missed (Residential) -<br>SAN | 549            | 0             | 0                | 0.0%      | 3           | 0.9                | 549             | 100.0%      | 541             | 98.5%       | 541             | 98.5%       |
| Animal - Aggressive<br>Activity - CCS                  | 525            | 4             | 0                | 0.0%      | 1           | 0.1                | 521             | 99.2%       | 459             | 88.1%       | 459             | 87.4%       |