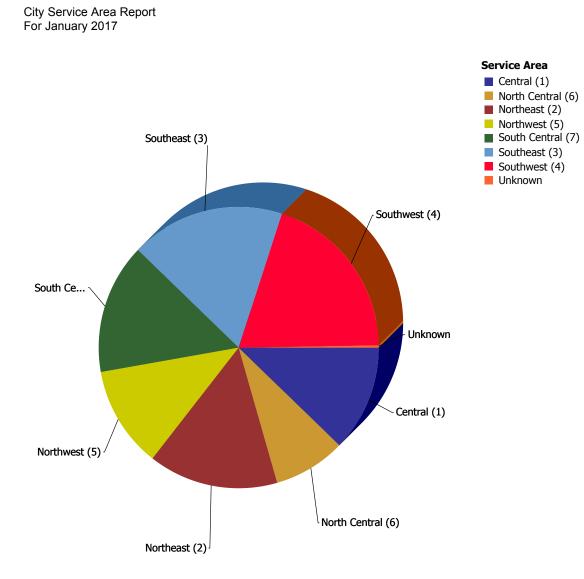

SRs Created

| Service Area      | SRs Created | % of City Wide Total | % Closed On Time |
|-------------------|-------------|----------------------|------------------|
| Central (1)       | 4,000       | 12.1%                | 96.2%            |
| North Central (6) | 2,812       | 8.5%                 | 94.5%            |
| Northeast (2)     | 4,959       | 15.0%                | 91.2%            |
| Northwest (5)     | 3,850       | 11.7%                | 95.3%            |
| South Central (7) | 4,918       | 14.9%                | 92.8%            |
| Southeast (3)     | 5,877       | 17.8%                | 91.9%            |
| Southwest (4)     | 6,486       | 19.6%                | 95.5%            |
| Unknown           | 108         | 0.3%                 | 96.2%            |
| Total             | 33,010      | 100.0%               | 93.8%            |