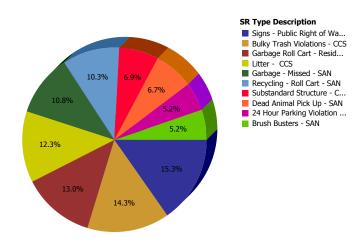

Service Level Performance Report by City Service Area For January 2017

South Central

(7)

|                                                |                |                      |                          | -                    |             |                             |                 |                       |                            |                        |                         |                       |
|------------------------------------------------|----------------|----------------------|--------------------------|----------------------|-------------|-----------------------------|-----------------|-----------------------|----------------------------|------------------------|-------------------------|-----------------------|
| Top Services<br>Requested                      | SRs<br>Created | Total<br>Open<br>SRs | Total<br>Open On<br>Time | % Open<br>On<br>Time | SLA<br>Goal | Average<br>Days to<br>Close | Total<br>Closed | % of<br>SRs<br>Closed | Total<br>Closed On<br>Time | %<br>Closed<br>On Time | Total<br>SRs On<br>Time | Total<br>On<br>Time % |
| Litter - CCS                                   | 464            | 183                  | 163                      | 89.1%                | 20          | 9.3                         | 281             | 60.6%                 | 253                        | 90.0%                  | 416                     | 89.7%                 |
| Garbage Roll Cart -<br>Residential - SAN       | 247            | 0                    | 0                        | 0.0%                 | 7           | 2.0                         | 247             | 100.0%                | 247                        | 100.0%                 | 247                     | 100.0%                |
| Dead Animal Pick<br>Up - SAN                   | 211            | 0                    | 0                        | 0.0%                 | 1           | 0.4                         | 211             | 100.0%                | 206                        | 97.6%                  | 206                     | 97.6%                 |
| Garbage - Missed -<br>SAN                      | 192            | 0                    | 0                        | 0.0%                 | 3           | 1.1                         | 192             | 100.0%                | 187                        | 97.4%                  | 187                     | 97.4%                 |
| Animal - Loose Dog<br>(Owned) - CCS            | 174            | 0                    | 0                        | 0.0%                 | 3           | 0.7                         | 174             | 100.0%                | 163                        | 93.7%                  | 163                     | 93.7%                 |
| Obstruction<br>Alley/Sidewalk/<br>Street - CCS | 170            | 114                  | 114                      | 100.0%               | 45          | 10.8                        | 56              | 32.9%                 | 56                         | 100.0%                 | 170                     | 100.0%                |
| Animal - Stray Dog<br>- CCS                    | 160            | 7                    | 7                        | 100.0%               | 25          | 0.1                         | 153             | 95.6%                 | 153                        | 100.0%                 | 160                     | 100.0%                |
| Bulky Trash<br>Violations - CCS                | 157            | 9                    | 1                        | 11.1%                | 7           | 3.8                         | 148             | 94.3%                 | 115                        | 77.7%                  | 116                     | 73.9%                 |
| Animal - Aggressive<br>Activity - CCS          | 148            | 1                    | 0                        | 0.0%                 | 1           | 0.0                         | 147             | 99.3%                 | 128                        | 87.1%                  | 128                     | 86.5%                 |
| Recycling - Roll<br>Cart - SAN                 | 146            | 0                    | 0                        | 0.0%                 | 7           | 6.2                         | 146             | 100.0%                | 80                         | 54.8%                  | 80                      | 54.8%                 |
| Junk Motor Vehicle<br>- CCS                    | 145            | 89                   | 89                       | 100.0%               | 90          | 8.7                         | 56              | 38.6%                 | 56                         | 100.0%                 | 145                     | 100.0%                |
| Signs - Public Right<br>of Way - CCS           | 143            | 1                    | 0                        | 0.0%                 | 5           | 0.7                         | 142             | 99.3%                 | 138                        | 97.2%                  | 138                     | 96.5%                 |
| Parking -<br>Unapproved<br>Surface - CCS       | 130            | 5                    | 0                        | 0.0%                 | 5           | 1.4                         | 125             | 96.2%                 | 111                        | 88.8%                  | 111                     | 85.4%                 |
| Illegal Dumping -<br>CCS                       | 128            | 22                   | 8                        | 36.4%                | 10          | 6.4                         | 106             | 82.8%                 | 67                         | 63.2%                  | 75                      | 58.6%                 |
| Signs - Other - CCS                            | 117            | 15                   | 4                        | 26.7%                | 15          | 1.2                         | 102             | 87.2%                 | 102                        | 100.0%                 | 106                     | 90.6%                 |
| Substandard<br>Structure - CCS                 | 110            | 93                   | 93                       | 100.0%               | 120         | 9.7                         | 17              | 15.5%                 | 17                         | 100.0%                 | 110                     | 100.0%                |
| Illegal Outside<br>Storage - CCS               | 98             | 57                   | 57                       | 100.0%               | 30          | 10.0                        | 41              | 41.8%                 | 41                         | 100.0%                 | 98                      | 100.0%                |
| 24 Hour Parking<br>Violation - DPD             | 93             | 0                    | 0                        | 0.0%                 | 7           | 4.3                         | 93              | 100.0%                | 88                         | 94.6%                  | 88                      | 94.6%                 |
| High Weeds - CCS                               | 89             | 26                   | 20                       | 76.9%                | 20          | 9.3                         | 63              | 70.8%                 | 56                         | 88.9%                  | 76                      | 85.4%                 |
| Brush Busters -<br>SAN                         | 88             | 0                    | 0                        | 0.0%                 | 5           | 2.1                         | 88              | 100.0%                | 87                         | 98.9%                  | 87                      | 98.9%                 |