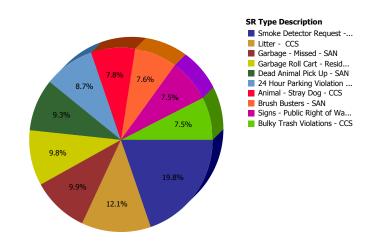

### Top 10 Service Requests

| SR Type                               | Service Request Count |
|---------------------------------------|-----------------------|
| Signs - Public Right of Way - CCS     | 308                   |
| Litter - CCS                          | 194                   |
| Miscellaneous Service Request - CTY   | 188                   |
| Water/Wastewater Line Locate - SCS    | 143                   |
| Garbage Roll Cart - Residential - SAN | 137                   |
| 24 Hour Parking Violation - DPD       | 121                   |
| Garbage - Missed - SAN                | 117                   |
| Parking - Report of Violation - DPD   | 116                   |
| Recycling - Roll Cart - SAN           | 95                    |
| Bulky Trash Violations - CCS          | 91                    |