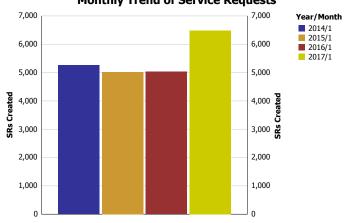

Service Level Performance Report by City Service Area For January 2017

Southwest (4)

#### Summary - All Services Requested

| SRs Created | Total Closed | Total Closed on Time | % Closed On Time | Total Open SRs | Total Open On Time | % Open On Time | Total On Time % |
|-------------|--------------|----------------------|------------------|----------------|--------------------|----------------|-----------------|
| 6,486       | 5,866        | 5,603                | 95.5%            | 620            | 567                | 91.5%          | 95.1%           |

#### **Monthly Trend of Service Requests**

Monthly Trend of % SRs Closed On Time 100% Year/Month

Service Level Performance Report by City Service Area For January 2017

Southwest (4)

|                                                        |                |                      | •                        |                         |             |                             |                 |                       |                            |                        |                         |                       |
|--------------------------------------------------------|----------------|----------------------|--------------------------|-------------------------|-------------|-----------------------------|-----------------|-----------------------|----------------------------|------------------------|-------------------------|-----------------------|
| Top Services<br>Requested                              | SRs<br>Created | Total<br>Open<br>SRs | Total<br>Open On<br>Time | %<br>Open<br>On<br>Time | SLA<br>Goal | Average<br>Days to<br>Close | Total<br>Closed | % of<br>SRs<br>Closed | Total<br>Closed<br>On Time | %<br>Closed<br>On Time | Total<br>SRs On<br>Time | Total<br>On<br>Time % |
| Smoke Detector<br>Request - DFD                        | 524            | 1                    | 1                        | 100.0%                  | 10          | 0.3                         | 523             | 99.8%                 | 523                        | 100.0%                 | 524                     | 100.0%                |
| Litter - CCS                                           | 320            | 132                  | 111                      | 84.1%                   | 20          | 8.5                         | 188             | 58.8%                 | 186                        | 98.9%                  | 297                     | 92.8%                 |
| Garbage - Missed -<br>SAN                              | 262            | 0                    | 0                        | 0.0%                    | 3           | 0.9                         | 262             | 100.0%                | 262                        | 100.0%                 | 262                     | 100.0%                |
| Garbage Roll Cart -<br>Residential - SAN               | 258            | 0                    | 0                        | 0.0%                    | 7           | 2.2                         | 258             | 100.0%                | 258                        | 100.0%                 | 258                     | 100.0%                |
| Dead Animal Pick Up -<br>SAN                           | 247            | 0                    | 0                        | 0.0%                    | 1           | 0.3                         | 247             | 100.0%                | 245                        | 99.2%                  | 245                     | 99.2%                 |
| 24 Hour Parking<br>Violation - DPD                     | 229            | 0                    | 0                        | 0.0%                    | 7           | 3.0                         | 229             | 100.0%                | 227                        | 99.1%                  | 227                     | 99.1%                 |
| Animal - Stray Dog -<br>CCS                            | 205            | 6                    | 6                        | 100.0%                  | 25          | 0.0                         | 199             | 97.1%                 | 199                        | 100.0%                 | 205                     | 100.0%                |
| Brush Busters - SAN                                    | 201            | 0                    | 0                        | 0.0%                    | 5           | 1.4                         | 201             | 100.0%                | 201                        | 100.0%                 | 201                     | 100.0%                |
| Signs - Public Right of<br>Way - CCS                   | 199            | 3                    | 0                        | 0.0%                    | 5           | 0.5                         | 196             | 98.5%                 | 193                        | 98.5%                  | 193                     | 97.0%                 |
| Bulky Trash Violations -<br>CCS                        | 198            | 7                    | 0                        | 0.0%                    | 7           | 2.3                         | 191             | 96.5%                 | 180                        | 94.2%                  | 180                     | 90.9%                 |
| Animal - Loose Dog<br>(Owned) - CCS                    | 195            | 0                    | 0                        | 0.0%                    | 3           | 1.5                         | 195             | 100.0%                | 175                        | 89.7%                  | 175                     | 89.7%                 |
| Recyclable Collection<br>Missed (Residential) -<br>SAN | 190            | 0                    | 0                        | 0.0%                    | 3           | 0.7                         | 190             | 100.0%                | 190                        | 100.0%                 | 190                     | 100.0%                |
| Recycling - Roll Cart -<br>SAN                         | 189            | 0                    | 0                        | 0.0%                    | 7           | 7.2                         | 189             | 100.0%                | 82                         | 43.4%                  | 82                      | 43.4%                 |
| Parking - Unapproved<br>Surface - CCS                  | 142            | 2                    | 0                        | 0.0%                    | 5           | 1.7                         | 140             | 98.6%                 | 122                        | 87.1%                  | 122                     | 85.9%                 |
| Water/Wastewater Line<br>Locate - SCS                  | 137            | 0                    | 0                        | 0.0%                    | 2           | 0.1                         | 137             | 100.0%                | 137                        | 100.0%                 | 137                     | 100.0%                |
| Junk Motor Vehicle -<br>CCS                            | 134            | 75                   | 75                       | 100.0%                  | 90          | 7.9                         | 59              | 44.0%                 | 59                         | 100.0%                 | 134                     | 100.0%                |
| Animal - Aggressive<br>Activity - CCS                  | 128            | 2                    | 0                        | 0.0%                    | 1           | 0.0                         | 126             | 98.4%                 | 114                        | 90.5%                  | 114                     | 89.1%                 |
| Illegal Dumping - CCS                                  | 124            | 2                    | 2                        | 100.0%                  | 10          | 2.6                         | 122             | 98.4%                 | 113                        | 92.6%                  | 115                     | 92.7%                 |
| Obstruction<br>Alley/Sidewalk/Street -<br>CCS          | 122            | 59                   | 59                       | 100.0%                  | 45          | 6.8                         | 63              | 51.6%                 | 63                         | 100.0%                 | 122                     | 100.0%                |
| Illegal Outside Storage<br>- CCS                       | 113            | 55                   | 55                       | 100.0%                  | 30          | 9.2                         | 58              | 51.3%                 | 58                         | 100.0%                 | 113                     | 100.0%                |