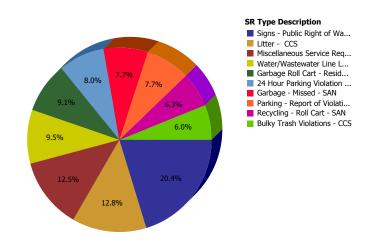

# Citywide

| Top Services<br>Requested                              | SRs<br>Created | Total<br>Open | Total<br>Open On | %<br>Open | SLA<br>Goal | Average<br>Days to | Total<br>Closed | % of<br>SRs | Total<br>Closed | %<br>Closed | Total<br>SRs On | Total<br>On |
|--------------------------------------------------------|----------------|---------------|------------------|-----------|-------------|--------------------|-----------------|-------------|-----------------|-------------|-----------------|-------------|
| nequested                                              | Created        | SRs           | Time             | On        | Goui        | Close              | Closed          | Closed      | On Time         | On Time     | Time            | Time %      |
|                                                        |                |               |                  | Time      |             |                    |                 |             |                 |             |                 |             |
| Litter - CCS                                           | 2,232          | 688           | 577              | 83.9%     | 20          | 7.8                | 1,544           | 69.2%       | 1,439           | 93.2%       | 2,016           | 90.3%       |
| Signs - Public Right of<br>Way - CCS                   | 1,853          | 6             | 0                | 0.0%      | 5           | 0.4                | 1,847           | 99.7%       | 1,795           | 97.2%       | 1,795           | 96.9%       |
| Garbage Roll Cart -<br>Residential - SAN               | 1,591          | 0             | 0                | 0.0%      | 7           | 2.1                | 1,591           | 100.0%      | 1,591           | 100.0%      | 1,591           | 100.0%      |
| Garbage - Missed -<br>SAN                              | 1,305          | 0             | 0                | 0.0%      | 3           | 0.9                | 1,305           | 100.0%      | 1,291           | 98.9%       | 1,291           | 98.9%       |
| Bulky Trash Violations -<br>CCS                        | 1,275          | 31            | 1                | 3.2%      | 7           | 3.9                | 1,244           | 97.6%       | 1,024           | 82.3%       | 1,025           | 80.4%       |
| Recycling - Roll Cart -<br>SAN                         | 1,129          | 0             | 0                | 0.0%      | 7           | 6.8                | 1,129           | 100.0%      | 581             | 51.5%       | 581             | 51.5%       |
| Dead Animal Pick Up -<br>SAN                           | 1,089          | 0             | 0                | 0.0%      | 1           | 0.3                | 1,089           | 100.0%      | 1,068           | 98.1%       | 1,068           | 98.1%       |
| 24 Hour Parking<br>Violation - DPD                     | 934            | 0             | 0                | 0.0%      | 7           | 4.5                | 934             | 100.0%      | 807             | 86.4%       | 807             | 86.4%       |
| Animal - Loose Dog<br>(Owned) - CCS                    | 806            | 3             | 0                | 0.0%      | 3           | 2.4                | 803             | 99.6%       | 740             | 92.2%       | 740             | 91.8%       |
| Water/Wastewater Line<br>Locate - SCS                  | 801            | 0             | 0                | 0.0%      | 2           | 0.0                | 801             | 100.0%      | 801             | 100.0%      | 801             | 100.0%      |
| Brush Busters - SAN                                    | 800            | 2             | 0                | 0.0%      | 5           | 1.9                | 798             | 99.8%       | 775             | 97.1%       | 775             | 96.9%       |
| Animal - Stray Dog -<br>CCS                            | 775            | 29            | 28               | 96.6%     | 25          | 0.0                | 746             | 96.3%       | 746             | 100.0%      | 774             | 99.9%       |
| Obstruction<br>Alley/Sidewalk/Street -<br>CCS          | 735            | 322           | 322              | 100.0%    | 45          | 6.0                | 413             | 56.2%       | 413             | 100.0%      | 735             | 100.0%      |
| Miscellaneous Service<br>Request - CTY                 | 609            | 0             | 0                | 0.0%      | 10          | 0.5                | 609             | 100.0%      | 609             | 100.0%      | 609             | 100.0%      |
| Smoke Detector<br>Request - DFD                        | 609            | 1             | 1                | 100.0%    | 10          | 1.0                | 608             | 99.8%       | 606             | 99.7%       | 607             | 99.7%       |
| Parking - Unapproved<br>Surface - CCS                  | 597            | 14            | 0                | 0.0%      | 5           | 2.0                | 583             | 97.7%       | 508             | 87.1%       | 508             | 85.1%       |
| Substandard Structure<br>- CCS                         | 565            | 428           | 428              | 100.0%    | 120         | 7.4                | 137             | 24.2%       | 137             | 100.0%      | 565             | 100.0%      |
| Illegal Dumping - CCS                                  | 562            | 36            | 11               | 30.6%     | 10          | 3.5                | 526             | 93.6%       | 453             | 86.1%       | 464             | 82.6%       |
| Recyclable Collection<br>Missed (Residential) -<br>SAN | 549            | 0             | 0                | 0.0%      | 3           | 0.9                | 549             | 100.0%      | 541             | 98.5%       | 541             | 98.5%       |
| Animal - Aggressive<br>Activity - CCS                  | 525            | 4             | 0                | 0.0%      | 1           | 0.1                | 521             | 99.2%       | 459             | 88.1%       | 459             | 87.4%       |