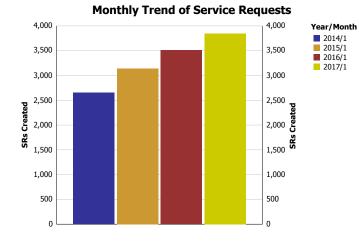

#### **Monthly Trend of Service Requests**

Monthly Trend of % SRs Closed On Time 100% Year/Month

Service Level Performance Report by City Service Area For January 2017

Southwest (4)

|                                                        |                |                      | •                        |                         |             |                             |                 |                       |                            |                        |                         |                       |
|--------------------------------------------------------|----------------|----------------------|--------------------------|-------------------------|-------------|-----------------------------|-----------------|-----------------------|----------------------------|------------------------|-------------------------|-----------------------|
| Top Services<br>Requested                              | SRs<br>Created | Total<br>Open<br>SRs | Total<br>Open On<br>Time | %<br>Open<br>On<br>Time | SLA<br>Goal | Average<br>Days to<br>Close | Total<br>Closed | % of<br>SRs<br>Closed | Total<br>Closed<br>On Time | %<br>Closed<br>On Time | Total<br>SRs On<br>Time | Total<br>On<br>Time % |
| Smoke Detector<br>Request - DFD                        | 524            | 1                    | 1                        | 100.0%                  | 10          | 0.3                         | 523             | 99.8%                 | 523                        | 100.0%                 | 524                     | 100.0%                |
| Litter - CCS                                           | 320            | 132                  | 111                      | 84.1%                   | 20          | 8.5                         | 188             | 58.8%                 | 186                        | 98.9%                  | 297                     | 92.8%                 |
| Garbage - Missed -<br>SAN                              | 262            | 0                    | 0                        | 0.0%                    | 3           | 0.9                         | 262             | 100.0%                | 262                        | 100.0%                 | 262                     | 100.0%                |
| Garbage Roll Cart -<br>Residential - SAN               | 258            | 0                    | 0                        | 0.0%                    | 7           | 2.2                         | 258             | 100.0%                | 258                        | 100.0%                 | 258                     | 100.0%                |
| Dead Animal Pick Up -<br>SAN                           | 247            | 0                    | 0                        | 0.0%                    | 1           | 0.3                         | 247             | 100.0%                | 245                        | 99.2%                  | 245                     | 99.2%                 |
| 24 Hour Parking<br>Violation - DPD                     | 229            | 0                    | 0                        | 0.0%                    | 7           | 3.0                         | 229             | 100.0%                | 227                        | 99.1%                  | 227                     | 99.1%                 |
| Animal - Stray Dog -<br>CCS                            | 205            | 6                    | 6                        | 100.0%                  | 25          | 0.0                         | 199             | 97.1%                 | 199                        | 100.0%                 | 205                     | 100.0%                |
| Brush Busters - SAN                                    | 201            | 0                    | 0                        | 0.0%                    | 5           | 1.4                         | 201             | 100.0%                | 201                        | 100.0%                 | 201                     | 100.0%                |
| Signs - Public Right of<br>Way - CCS                   | 199            | 3                    | 0                        | 0.0%                    | 5           | 0.5                         | 196             | 98.5%                 | 193                        | 98.5%                  | 193                     | 97.0%                 |
| Bulky Trash Violations -<br>CCS                        | 198            | 7                    | 0                        | 0.0%                    | 7           | 2.3                         | 191             | 96.5%                 | 180                        | 94.2%                  | 180                     | 90.9%                 |
| Animal - Loose Dog<br>(Owned) - CCS                    | 195            | 0                    | 0                        | 0.0%                    | 3           | 1.5                         | 195             | 100.0%                | 175                        | 89.7%                  | 175                     | 89.7%                 |
| Recyclable Collection<br>Missed (Residential) -<br>SAN | 190            | 0                    | 0                        | 0.0%                    | 3           | 0.7                         | 190             | 100.0%                | 190                        | 100.0%                 | 190                     | 100.0%                |
| Recycling - Roll Cart -<br>SAN                         | 189            | 0                    | 0                        | 0.0%                    | 7           | 7.2                         | 189             | 100.0%                | 82                         | 43.4%                  | 82                      | 43.4%                 |
| Parking - Unapproved<br>Surface - CCS                  | 142            | 2                    | 0                        | 0.0%                    | 5           | 1.7                         | 140             | 98.6%                 | 122                        | 87.1%                  | 122                     | 85.9%                 |
| Water/Wastewater Line<br>Locate - SCS                  | 137            | 0                    | 0                        | 0.0%                    | 2           | 0.1                         | 137             | 100.0%                | 137                        | 100.0%                 | 137                     | 100.0%                |
| Junk Motor Vehicle -<br>CCS                            | 134            | 75                   | 75                       | 100.0%                  | 90          | 7.9                         | 59              | 44.0%                 | 59                         | 100.0%                 | 134                     | 100.0%                |
| Animal - Aggressive<br>Activity - CCS                  | 128            | 2                    | 0                        | 0.0%                    | 1           | 0.0                         | 126             | 98.4%                 | 114                        | 90.5%                  | 114                     | 89.1%                 |
| Illegal Dumping - CCS                                  | 124            | 2                    | 2                        | 100.0%                  | 10          | 2.6                         | 122             | 98.4%                 | 113                        | 92.6%                  | 115                     | 92.7%                 |
| Obstruction<br>Alley/Sidewalk/Street -<br>CCS          | 122            | 59                   | 59                       | 100.0%                  | 45          | 6.8                         | 63              | 51.6%                 | 63                         | 100.0%                 | 122                     | 100.0%                |
| Illegal Outside Storage<br>- CCS                       | 113            | 55                   | 55                       | 100.0%                  | 30          | 9.2                         | 58              | 51.3%                 | 58                         | 100.0%                 | 113                     | 100.0%                |