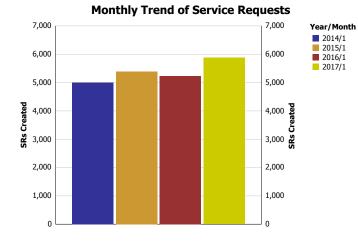

Service Level Performance Report by City Service Area For January 2017 Central (1)

#### Summary - All Services Requested

| SRs Created | Total Closed | Total Closed on Time | % Closed On Time | Total Open SRs | Total Open On Time | % Open On Time | Total On Time % |
|-------------|--------------|----------------------|------------------|----------------|--------------------|----------------|-----------------|
| 4,000       | 3,774        | 3,631                | 96.2%            | 226            | 211                | 93.4%          | 96.0%           |