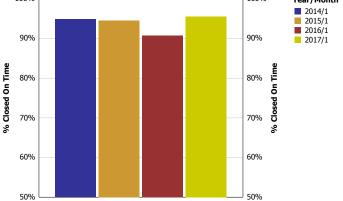

Monthly Trend of % SRs Closed On Time

Service Level Performance Report by City Service Area For January 2017

Central (1)

| Top Services Requested                                         | SRs     | Total       | Total           | %                  | SLA  | Average          | Total  | % of          | Total             | %                    | Total          | Total        |
|----------------------------------------------------------------|---------|-------------|-----------------|--------------------|------|------------------|--------|---------------|-------------------|----------------------|----------------|--------------|
|                                                                | Created | Open<br>SRs | Open On<br>Time | Open<br>On<br>Time | Goal | Days to<br>Close | Closed | SRs<br>Closed | Closed<br>On Time | Closed<br>On<br>Time | SRs On<br>Time | On<br>Time % |
| Signs - Public Right of<br>Way - CCS                           | 308     | 0           | 0               | 0.0%               | 5    | 0.1              | 308    | 100.0%        | 305               | 99.0%                | 305            | 99.0%        |
| Litter - CCS                                                   | 194     | 35          | 32              | 91.4%              | 20   | 7.8              | 159    | 82.0%         | 149               | 93.7%                | 181            | 93.3%        |
| Miscellaneous Service<br>Request - CTY                         | 188     | 0           | 0               | 0.0%               | 10   | 0.5              | 188    | 100.0%        | 188               | 100.0%               | 188            | 100.0%       |
| Water/Wastewater Line<br>Locate - SCS                          | 143     | 0           | 0               | 0.0%               | 2    | 0.0              | 143    | 100.0%        | 143               | 100.0%               | 143            | 100.0%       |
| Garbage Roll Cart -<br>Residential - SAN                       | 137     | 0           | 0               | 0.0%               | 7    | 2.1              | 137    | 100.0%        | 137               | 100.0%               | 137            | 100.0%       |
| 24 Hour Parking Violation<br>- DPD                             | 121     | 0           | 0               | 0.0%               | 7    | 4.5              | 121    | 100.0%        | 105               | 86.8%                | 105            | 86.8%        |
| Garbage - Missed - SAN                                         | 117     | 0           | 0               | 0.0%               | 3    | 0.7              | 117    | 100.0%        | 116               | 99.1%                | 116            | 99.1%        |
| Parking - Report of<br>Violation - DPD                         | 116     | 0           | 0               | 0.0%               | 2    | 0.1              | 116    | 100.0%        | 116               | 100.0%               | 116            | 100.0%       |
| Recycling - Roll Cart -<br>SAN                                 | 95      | 0           | 0               | 0.0%               | 7    | 6.9              | 95     | 100.0%        | 49                | 51.6%                | 49             | 51.6%        |
| Bulky Trash Violations -<br>CCS                                | 91      | 0           | 0               | 0.0%               | 7    | 2.3              | 91     | 100.0%        | 85                | 93.4%                | 85             | 93.4%        |
| Traffic Signal - Flashing -<br>STS                             | 88      | 0           | 0               | 0.0%               | 4    | 1.0              | 88     | 100.0%        | 88                | 100.0%               | 88             | 100.0%       |
| Parking - Unapproved<br>Surface - CCS                          | 85      | 1           | 0               | 0.0%               | 5    | 2.6              | 84     | 98.8%         | 70                | 83.3%                | 70             | 82.4%        |
| Taxi - Transportation<br>Complaint - AVI                       | 79      | 2           | 2               | 100.0%             | 14   | 0.1              | 77     | 97.5%         | 77                | 100.0%               | 79             | 100.0%       |
| Obstruction<br>Alley/Sidewalk/Street -<br>CCS                  | 75      | 6           | 6               | 100.0%             | 45   | 5.8              | 69     | 92.0%         | 69                | 100.0%               | 75             | 100.0%       |
| Dead Animal Pick Up -<br>SAN                                   | 74      | 0           | 0               | 0.0%               | 1    | 0.3              | 74     | 100.0%        | 70                | 94.6%                | 70             | 94.6%        |
| Illegal<br>Garbage/Placement - CCS                             | 70      | 1           | 1               | 100.0%             | 20   | 3.6              | 69     | 98.6%         | 69                | 100.0%               | 70             | 100.0%       |
| Graffiti Private Property -<br>Residential/Commercial -<br>CCS | 68      | 2           | 2               | 100.0%             | 50   | 1.6              | 66     | 97.1%         | 66                | 100.0%               | 68             | 100.0%       |
| Street Repair - Routine-<br>STS                                | 64      | 22          | 22              | 100.0%             | 90   | 4.3              | 42     | 65.6%         | 42                | 100.0%               | 64             | 100.0%       |
| Brush/Bulk Items - Missed<br>- SAN                             | 57      | 0           | 0               | 0.0%               | 10   | 2.5              | 57     | 100.0%        | 57                | 100.0%               | 57             | 100.0%       |
| Traffic Signal - Other<br>Dispatch - STS                       | 54      | 0           | 0               | 0.0%               | 4    | 0.7              | 54     | 100.0%        | 54                | 100.0%               | 54             | 100.0%       |

Monthly Trend of % SRs Closed On Time

Service Level Performance Report by City Service Area For January 2017

North Central

(6)

|                                                        |                |                      | •                        | -                       |             |                             |                 |                       |                            |                        |                         |                       |
|--------------------------------------------------------|----------------|----------------------|--------------------------|-------------------------|-------------|-----------------------------|-----------------|-----------------------|----------------------------|------------------------|-------------------------|-----------------------|
| Top Services<br>Requested                              | SRs<br>Created | Total<br>Open<br>SRs | Total<br>Open On<br>Time | %<br>Open<br>On<br>Time | SLA<br>Goal | Average<br>Days to<br>Close | Total<br>Closed | % of<br>SRs<br>Closed | Total<br>Closed<br>On Time | %<br>Closed<br>On Time | Total<br>SRs On<br>Time | Total<br>On<br>Time % |
| Signs - Public Right of<br>Way - CCS                   | 276            | 0                    | 0                        | 0.0%                    | 5           | 0.3                         | 276             | 100.0%                | 273                        | 98.9%                  | 273                     | 98.9%                 |
| Garbage Roll Cart -<br>Residential - SAN               | 215            | 0                    | 0                        | 0.0%                    | 7           | 2.2                         | 215             | 100.0%                | 215                        | 100.0%                 | 215                     | 100.0%                |
| Garbage - Missed -<br>SAN                              | 177            | 0                    | 0                        | 0.0%                    | 3           | 0.9                         | 177             | 100.0%                | 177                        | 100.0%                 | 177                     | 100.0%                |
| Recycling - Roll Cart -<br>SAN                         | 167            | 0                    | 0                        | 0.0%                    | 7           | 6.9                         | 167             | 100.0%                | 90                         | 53.9%                  | 90                      | 53.9%                 |
| Obstruction<br>Alley/Sidewalk/Street -<br>CCS          | 131            | 7                    | 7                        | 100.0%                  | 45          | 3.1                         | 124             | 94.7%                 | 124                        | 100.0%                 | 131                     | 100.0%                |
| Bulky Trash Violations -<br>CCS                        | 118            | 0                    | 0                        | 0.0%                    | 7           | 3.7                         | 118             | 100.0%                | 108                        | 91.5%                  | 108                     | 91.5%                 |
| Recyclable Collection<br>Missed (Residential) -<br>SAN | 77             | 0                    | 0                        | 0.0%                    | 3           | 1.2                         | 77              | 100.0%                | 76                         | 98.7%                  | 76                      | 98.7%                 |
| Water/Wastewater Line<br>Locate - SCS                  | 75             | 0                    | 0                        | 0.0%                    | 2           | 0.0                         | 75              | 100.0%                | 75                         | 100.0%                 | 75                      | 100.0%                |
| Dead Animal Pick Up -<br>SAN                           | 73             | 0                    | 0                        | 0.0%                    | 1           | 0.3                         | 73              | 100.0%                | 71                         | 97.3%                  | 71                      | 97.3%                 |
| Street Repair -<br>Routine-STS                         | 66             | 37                   | 37                       | 100.0%                  | 90          | 2.4                         | 29              | 43.9%                 | 29                         | 100.0%                 | 66                      | 100.0%                |
| 24 Hour Parking<br>Violation - DPD                     | 63             | 0                    | 0                        | 0.0%                    | 7           | 4.4                         | 63              | 100.0%                | 46                         | 73.0%                  | 46                      | 73.0%                 |
| Miscellaneous Service<br>Request - CTY                 | 61             | 0                    | 0                        | 0.0%                    | 10          | 0.5                         | 61              | 100.0%                | 61                         | 100.0%                 | 61                      | 100.0%                |
| Brush Busters - SAN                                    | 60             | 0                    | 0                        | 0.0%                    | 5           | 2.8                         | 60              | 100.0%                | 55                         | 91.7%                  | 55                      | 91.7%                 |
| Traffic Signal - Flashing<br>- STS                     | 49             | 0                    | 0                        | 0.0%                    | 4           | 1.3                         | 49              | 100.0%                | 49                         | 100.0%                 | 49                      | 100.0%                |
| Traffic Signal - Timing -<br>STS                       | 42             | 0                    | 0                        | 0.0%                    | 4           | 0.7                         | 42              | 100.0%                | 42                         | 100.0%                 | 42                      | 100.0%                |
| Parking - Report of<br>Violation - DPD                 | 41             | 0                    | 0                        | 0.0%                    | 2           | 0.2                         | 41              | 100.0%                | 40                         | 97.6%                  | 40                      | 97.6%                 |
| Litter - CCS                                           | 40             | 7                    | 6                        | 85.7%                   | 20          | 9.3                         | 33              | 82.5%                 | 32                         | 97.0%                  | 38                      | 95.0%                 |
| Brush/Bulk Items -<br>Missed - SAN                     | 38             | 0                    | 0                        | 0.0%                    | 10          | 2.2                         | 38              | 100.0%                | 38                         | 100.0%                 | 38                      | 100.0%                |
| Alley Repair - Routine-<br>STS                         | 34             | 27                   | 27                       | 100.0%                  | 90          | 1.6                         | 7               | 20.6%                 | 7                          | 100.0%                 | 34                      | 100.0%                |
| Pot hole - Hazardous-<br>STS                           | 30             | 0                    | 0                        | 0.0%                    | 1           | 0.1                         | 30              | 100.0%                | 30                         | 100.0%                 | 30                      | 100.0%                |

### Monthly Trend of % SRs Closed On Time

Service Level Performance Report by City Service Area For January 2017

Northeast (2)

| Top Services<br>Requested                              | SRs<br>Created | Total<br>Open<br>SRs | Total<br>Open On<br>Time | %<br>Open<br>On<br>Time | SLA<br>Goal | Average<br>Days to<br>Close | Total<br>Closed | % of<br>SRs<br>Closed | Total<br>Closed<br>On Time | %<br>Closed<br>On Time | Total<br>SRs On<br>Time | Total<br>On<br>Time % |
|--------------------------------------------------------|----------------|----------------------|--------------------------|-------------------------|-------------|-----------------------------|-----------------|-----------------------|----------------------------|------------------------|-------------------------|-----------------------|
| Signs - Public Right of<br>Way - CCS                   | 339            | 0                    | 0                        | 0.0%                    | 5           | 0.6                         | 339             | 100.0%                | 325                        | 95.9%                  | 325                     | 95.9%                 |
| Bulky Trash Violations -<br>CCS                        | 317            | 4                    | 0                        | 0.0%                    | 7           | 6.2                         | 313             | 98.7%                 | 181                        | 57.8%                  | 181                     | 57.1%                 |
| Garbage Roll Cart -<br>Residential - SAN               | 287            | 0                    | 0                        | 0.0%                    | 7           | 2.1                         | 287             | 100.0%                | 287                        | 100.0%                 | 287                     | 100.0%                |
| Litter - CCS                                           | 273            | 153                  | 133                      | 86.9%                   | 20          | 10.4                        | 120             | 44.0%                 | 101                        | 84.2%                  | 234                     | 85.7%                 |
| Garbage - Missed -<br>SAN                              | 239            | 0                    | 0                        | 0.0%                    | 3           | 0.7                         | 239             | 100.0%                | 238                        | 99.6%                  | 238                     | 99.6%                 |
| Recycling - Roll Cart -<br>SAN                         | 227            | 0                    | 0                        | 0.0%                    | 7           | 6.4                         | 227             | 100.0%                | 128                        | 56.4%                  | 128                     | 56.4%                 |
| Substandard Structure - CCS                            | 153            | 103                  | 103                      | 100.0%                  | 120         | 5.8                         | 50              | 32.7%                 | 50                         | 100.0%                 | 153                     | 100.0%                |
| Dead Animal Pick Up -<br>SAN                           | 149            | 0                    | 0                        | 0.0%                    | 1           | 0.4                         | 149             | 100.0%                | 146                        | 98.0%                  | 146                     | 98.0%                 |
| 24 Hour Parking<br>Violation - DPD                     | 115            | 0                    | 0                        | 0.0%                    | 7           | 4.3                         | 115             | 100.0%                | 111                        | 96.5%                  | 111                     | 96.5%                 |
| Brush Busters - SAN                                    | 115            | 0                    | 0                        | 0.0%                    | 5           | 1.9                         | 115             | 100.0%                | 111                        | 96.5%                  | 111                     | 96.5%                 |
| Obstruction<br>Alley/Sidewalk/Street -<br>CCS          | 103            | 67                   | 67                       | 100.0%                  | 45          | 8.1                         | 36              | 35.0%                 | 36                         | 100.0%                 | 103                     | 100.0%                |
| Miscellaneous Service<br>Request - CTY                 | 101            | 0                    | 0                        | 0.0%                    | 10          | 0.6                         | 101             | 100.0%                | 101                        | 100.0%                 | 101                     | 100.0%                |
| Water/Wastewater Line<br>Locate - SCS                  | 97             | 0                    | 0                        | 0.0%                    | 2           | 0.0                         | 97              | 100.0%                | 97                         | 100.0%                 | 97                      | 100.0%                |
| Recyclable Collection<br>Missed (Residential) -<br>SAN | 88             | 0                    | 0                        | 0.0%                    | 3           | 1.2                         | 88              | 100.0%                | 83                         | 94.3%                  | 83                      | 94.3%                 |
| Parking - Report of<br>Violation - DPD                 | 85             | 0                    | 0                        | 0.0%                    | 2           | 0.1                         | 85              | 100.0%                | 85                         | 100.0%                 | 85                      | 100.0%                |
| Substandard Structure<br>Apts - CCS                    | 77             | 8                    | 8                        | 100.0%                  | 120         | 4.0                         | 69              | 89.6%                 | 69                         | 100.0%                 | 77                      | 100.0%                |
| High Weeds - CCS                                       | 76             | 49                   | 42                       | 85.7%                   | 20          | 8.6                         | 27              | 35.5%                 | 23                         | 85.2%                  | 65                      | 85.5%                 |
| Animal - Stray Dog -<br>CCS                            | 75             | 4                    | 4                        | 100.0%                  | 25          | 0.0                         | 71              | 94.7%                 | 71                         | 100.0%                 | 75                      | 100.0%                |
| Brush/Bulk Items -<br>Missed - SAN                     | 75             | 0                    | 0                        | 0.0%                    | 10          | 3.0                         | 75              | 100.0%                | 75                         | 100.0%                 | 75                      | 100.0%                |
| Junk Motor Vehicle -<br>CCS                            | 73             | 42                   | 42                       | 100.0%                  | 90          | 12.1                        | 31              | 42.5%                 | 31                         | 100.0%                 | 73                      | 100.0%                |

#### Monthly Trend of % SRs Closed On Time

Service Level Performance Report by City Service Area For January 2017

Northwest (5)

| Top Services                                           | SRs     | Total       | Total           | %          | SLA  | Average          | Total  | % of          | Total             | %                 | Total  | Total        |
|--------------------------------------------------------|---------|-------------|-----------------|------------|------|------------------|--------|---------------|-------------------|-------------------|--------|--------------|
| Requested                                              | Created | Open<br>SRs | Open On<br>Time | Open<br>On | Goal | Days to<br>Close | Closed | SRs<br>Closed | Closed<br>On Time | Closed<br>On Time | SRs On | On<br>Time % |
|                                                        |         | SKS         | nme             | Time       |      | Close            |        | Closed        | On Time           | On Time           | Time   | nme %        |
| Signs - Public Right of<br>Way - CCS                   | 276     | 2           | 0               | 0.0%       | 5    | 0.2              | 274    | 99.3%         | 270               | 98.5%             | 270    | 97.8%        |
| Bulky Trash Violations -<br>CCS                        | 239     | 5           | 0               | 0.0%       | 7    | 2.9              | 234    | 97.9%         | 224               | 95.7%             | 224    | 93.7%        |
| Garbage - Missed -<br>SAN                              | 167     | 0           | 0               | 0.0%       | 3    | 0.9              | 167    | 100.0%        | 167               | 100.0%            | 167    | 100.0%       |
| Garbage Roll Cart -<br>Residential - SAN               | 157     | 0           | 0               | 0.0%       | 7    | 2.0              | 157    | 100.0%        | 157               | 100.0%            | 157    | 100.0%       |
| Water/Wastewater Line<br>Locate - SCS                  | 155     | 0           | 0               | 0.0%       | 2    | 0.1              | 155    | 100.0%        | 155               | 100.0%            | 155    | 100.0%       |
| Brush Busters - SAN                                    | 145     | 0           | 0               | 0.0%       | 5    | 2.1              | 145    | 100.0%        | 134               | 92.4%             | 134    | 92.4%        |
| 24 Hour Parking<br>Violation - DPD                     | 137     | 0           | 0               | 0.0%       | 7    | 4.9              | 137    | 100.0%        | 128               | 93.4%             | 128    | 93.4%        |
| Litter - CCS                                           | 136     | 73          | 46              | 63.0%      | 20   | 6.9              | 63     | 46.3%         | 62                | 98.4%             | 108    | 79.4%        |
| Recycling - Roll Cart -<br>SAN                         | 130     | 0           | 0               | 0.0%       | 7    | 6.9              | 130    | 100.0%        | 66                | 50.8%             | 66     | 50.8%        |
| Obstruction<br>Alley/Sidewalk/Street -<br>CCS          | 107     | 66          | 66              | 100.0%     | 45   | 5.4              | 41     | 38.3%         | 41                | 100.0%            | 107    | 100.0%       |
| Dead Animal Pick Up -<br>SAN                           | 101     | 0           | 0               | 0.0%       | 1    | 0.3              | 101    | 100.0%        | 97                | 96.0%             | 97     | 96.0%        |
| Miscellaneous Service<br>Request - CTY                 | 89      | 0           | 0               | 0.0%       | 10   | 0.5              | 89     | 100.0%        | 89                | 100.0%            | 89     | 100.0%       |
| Traffic Signal - Flashing<br>- STS                     | 76      | 0           | 0               | 0.0%       | 4    | 1.2              | 76     | 100.0%        | 76                | 100.0%            | 76     | 100.0%       |
| Street Repair -<br>Routine-STS                         | 68      | 35          | 35              | 100.0%     | 90   | 2.7              | 33     | 48.5%         | 33                | 100.0%            | 68     | 100.0%       |
| Parking - Report of<br>Violation - DPD                 | 66      | 0           | 0               | 0.0%       | 2    | 0.2              | 66     | 100.0%        | 66                | 100.0%            | 66     | 100.0%       |
| Illegal Dumping - CCS                                  | 49      | 6           | 1               | 16.7%      | 10   | 2.4              | 43     | 87.8%         | 38                | 88.4%             | 39     | 79.6%        |
| Substandard Structure<br>- CCS                         | 49      | 36          | 36              | 100.0%     | 120  | 6.2              | 13     | 26.5%         | 13                | 100.0%            | 49     | 100.0%       |
| Animal - Stray Dog -<br>CCS                            | 46      | 3           | 2               | 66.7%      | 25   | 0.0              | 43     | 93.5%         | 43                | 100.0%            | 45     | 97.8%        |
| Animal - Loose Dog<br>(Owned) - CCS                    | 45      | 0           | 0               | 0.0%       | 3    | 0.5              | 45     | 100.0%        | 44                | 97.8%             | 44     | 97.8%        |
| Recyclable Collection<br>Missed (Residential) -<br>SAN | 44      | 0           | 0               | 0.0%       | 3    | 0.9              | 44     | 100.0%        | 44                | 100.0%            | 44     | 100.0%       |

#### Monthly Trend of % SRs Closed On Time

Service Level Performance Report by City Service Area For January 2017

Southeast (3)

|                                          |                |                      | 5 1                      |                      |             |                             |                 |                       |                            |                        |                         |                       |
|------------------------------------------|----------------|----------------------|--------------------------|----------------------|-------------|-----------------------------|-----------------|-----------------------|----------------------------|------------------------|-------------------------|-----------------------|
| Top Services<br>Requested                | SRs<br>Created | Total<br>Open<br>SRs | Total<br>Open On<br>Time | % Open<br>On<br>Time | SLA<br>Goal | Average<br>Days to<br>Close | Total<br>Closed | % of<br>SRs<br>Closed | Total<br>Closed On<br>Time | %<br>Closed<br>On Time | Total<br>SRs On<br>TIme | Total<br>On<br>Time % |
| Litter - CCS                             | 802            | 102                  | 84                       | 82.4%                | 20          | 6.5                         | 700             | 87.3%                 | 656                        | 93.7%                  | 740                     | 92.3%                 |
| Animal - Loose<br>Dog (Owned) -<br>CCS   | 305            | 0                    | 0                        | 0.0%                 | 3           | 2.4                         | 305             | 100.0%                | 278                        | 91.1%                  | 278                     | 91.1%                 |
| Signs - Public<br>Right of Way -<br>CCS  | 305            | 0                    | 0                        | 0.0%                 | 5           | 0.4                         | 305             | 100.0%                | 284                        | 93.1%                  | 284                     | 93.1%                 |
| Garbage Roll Cart<br>- Residential - SAN | 289            | 0                    | 0                        | 0.0%                 | 7           | 2.1                         | 289             | 100.0%                | 289                        | 100.0%                 | 289                     | 100.0%                |
| Animal - Stray Dog<br>- CCS              | 231            | 5                    | 5                        | 100.0%               | 25          | 0.0                         | 226             | 97.8%                 | 226                        | 100.0%                 | 231                     | 100.0%                |
| Dead Animal Pick<br>Up - SAN             | 230            | 0                    | 0                        | 0.0%                 | 1           | 0.2                         | 230             | 100.0%                | 229                        | 99.6%                  | 229                     | 99.6%                 |
| 24 Hour Parking<br>Violation - DPD       | 175            | 0                    | 0                        | 0.0%                 | 7           | 6.4                         | 175             | 100.0%                | 101                        | 57.7%                  | 101                     | 57.7%                 |
| Recycling - Roll<br>Cart - SAN           | 174            | 0                    | 0                        | 0.0%                 | 7           | 7.0                         | 174             | 100.0%                | 85                         | 48.9%                  | 85                      | 48.9%                 |
| Illegal Dumping -<br>CCS                 | 171            | 2                    | 0                        | 0.0%                 | 10          | 2.8                         | 169             | 98.8%                 | 155                        | 91.7%                  | 155                     | 90.6%                 |
| Animal -<br>Aggressive Activity<br>- CCS | 169            | 0                    | 0                        | 0.0%                 | 1           | 0.1                         | 169             | 100.0%                | 147                        | 87.0%                  | 147                     | 87.0%                 |
| Brush Busters -<br>SAN                   | 163            | 0                    | 0                        | 0.0%                 | 5           | 1.8                         | 163             | 100.0%                | 162                        | 99.4%                  | 162                     | 99.4%                 |
| Bulky Trash<br>Violations - CCS          | 153            | 4                    | 0                        | 0.0%                 | 7           | 3.7                         | 149             | 97.4%                 | 131                        | 87.9%                  | 131                     | 85.6%                 |
| Parking -<br>Unapproved<br>Surface - CCS | 151            | 2                    | 0                        | 0.0%                 | 5           | 1.5                         | 149             | 98.7%                 | 139                        | 93.3%                  | 139                     | 92.1%                 |
| Garbage - Missed -<br>SAN                | 145            | 0                    | 0                        | 0.0%                 | 3           | 1.1                         | 145             | 100.0%                | 139                        | 95.9%                  | 139                     | 95.9%                 |
| Illegal Outside<br>Storage - CCS         | 108            | 43                   | 43                       | 100.0%               | 30          | 9.7                         | 65              | 60.2%                 | 65                         | 100.0%                 | 108                     | 100.0%                |
| Water/Wastewater<br>Line Locate - SCS    | 100            | 0                    | 0                        | 0.0%                 | 2           | 0.0                         | 100             | 100.0%                | 100                        | 100.0%                 | 100                     | 100.0%                |
| Substandard<br>Structure - CCS           | 90             | 71                   | 71                       | 100.0%               | 120         | 9.2                         | 19              | 21.1%                 | 19                         | 100.0%                 | 90                      | 100.0%                |
| Junk Motor Vehicle<br>- CCS              | 88             | 43                   | 43                       | 100.0%               | 90          | 8.1                         | 45              | 51.1%                 | 45                         | 100.0%                 | 88                      | 100.0%                |
| Animal - Attack in<br>Progress - CCS     | 87             | 2                    | 0                        | 0.0%                 | 3           | 0.0                         | 85              | 97.7%                 | 73                         | 85.9%                  | 73                      | 83.9%                 |
| Animal - Confined<br>Stray - CCS         | 86             | 0                    | 0                        | 0.0%                 | 3           | 0.7                         | 86              | 100.0%                | 80                         | 93.0%                  | 80                      | 93.0%                 |

#### **Monthly Trend of Service Requests**

Monthly Trend of % SRs Closed On Time 100% Year/Month

Service Level Performance Report by City Service Area For January 2017

Southwest (4)

|                                                        |                |                      | •                        |                         |             |                             |                 |                       |                            |                        |                         |                       |
|--------------------------------------------------------|----------------|----------------------|--------------------------|-------------------------|-------------|-----------------------------|-----------------|-----------------------|----------------------------|------------------------|-------------------------|-----------------------|
| Top Services<br>Requested                              | SRs<br>Created | Total<br>Open<br>SRs | Total<br>Open On<br>Time | %<br>Open<br>On<br>Time | SLA<br>Goal | Average<br>Days to<br>Close | Total<br>Closed | % of<br>SRs<br>Closed | Total<br>Closed<br>On Time | %<br>Closed<br>On Time | Total<br>SRs On<br>Time | Total<br>On<br>Time % |
| Smoke Detector<br>Request - DFD                        | 524            | 1                    | 1                        | 100.0%                  | 10          | 0.3                         | 523             | 99.8%                 | 523                        | 100.0%                 | 524                     | 100.0%                |
| Litter - CCS                                           | 320            | 132                  | 111                      | 84.1%                   | 20          | 8.5                         | 188             | 58.8%                 | 186                        | 98.9%                  | 297                     | 92.8%                 |
| Garbage - Missed -<br>SAN                              | 262            | 0                    | 0                        | 0.0%                    | 3           | 0.9                         | 262             | 100.0%                | 262                        | 100.0%                 | 262                     | 100.0%                |
| Garbage Roll Cart -<br>Residential - SAN               | 258            | 0                    | 0                        | 0.0%                    | 7           | 2.2                         | 258             | 100.0%                | 258                        | 100.0%                 | 258                     | 100.0%                |
| Dead Animal Pick Up -<br>SAN                           | 247            | 0                    | 0                        | 0.0%                    | 1           | 0.3                         | 247             | 100.0%                | 245                        | 99.2%                  | 245                     | 99.2%                 |
| 24 Hour Parking<br>Violation - DPD                     | 229            | 0                    | 0                        | 0.0%                    | 7           | 3.0                         | 229             | 100.0%                | 227                        | 99.1%                  | 227                     | 99.1%                 |
| Animal - Stray Dog -<br>CCS                            | 205            | 6                    | 6                        | 100.0%                  | 25          | 0.0                         | 199             | 97.1%                 | 199                        | 100.0%                 | 205                     | 100.0%                |
| Brush Busters - SAN                                    | 201            | 0                    | 0                        | 0.0%                    | 5           | 1.4                         | 201             | 100.0%                | 201                        | 100.0%                 | 201                     | 100.0%                |
| Signs - Public Right of<br>Way - CCS                   | 199            | 3                    | 0                        | 0.0%                    | 5           | 0.5                         | 196             | 98.5%                 | 193                        | 98.5%                  | 193                     | 97.0%                 |
| Bulky Trash Violations -<br>CCS                        | 198            | 7                    | 0                        | 0.0%                    | 7           | 2.3                         | 191             | 96.5%                 | 180                        | 94.2%                  | 180                     | 90.9%                 |
| Animal - Loose Dog<br>(Owned) - CCS                    | 195            | 0                    | 0                        | 0.0%                    | 3           | 1.5                         | 195             | 100.0%                | 175                        | 89.7%                  | 175                     | 89.7%                 |
| Recyclable Collection<br>Missed (Residential) -<br>SAN | 190            | 0                    | 0                        | 0.0%                    | 3           | 0.7                         | 190             | 100.0%                | 190                        | 100.0%                 | 190                     | 100.0%                |
| Recycling - Roll Cart -<br>SAN                         | 189            | 0                    | 0                        | 0.0%                    | 7           | 7.2                         | 189             | 100.0%                | 82                         | 43.4%                  | 82                      | 43.4%                 |
| Parking - Unapproved<br>Surface - CCS                  | 142            | 2                    | 0                        | 0.0%                    | 5           | 1.7                         | 140             | 98.6%                 | 122                        | 87.1%                  | 122                     | 85.9%                 |
| Water/Wastewater Line<br>Locate - SCS                  | 137            | 0                    | 0                        | 0.0%                    | 2           | 0.1                         | 137             | 100.0%                | 137                        | 100.0%                 | 137                     | 100.0%                |
| Junk Motor Vehicle -<br>CCS                            | 134            | 75                   | 75                       | 100.0%                  | 90          | 7.9                         | 59              | 44.0%                 | 59                         | 100.0%                 | 134                     | 100.0%                |
| Animal - Aggressive<br>Activity - CCS                  | 128            | 2                    | 0                        | 0.0%                    | 1           | 0.0                         | 126             | 98.4%                 | 114                        | 90.5%                  | 114                     | 89.1%                 |
| Illegal Dumping - CCS                                  | 124            | 2                    | 2                        | 100.0%                  | 10          | 2.6                         | 122             | 98.4%                 | 113                        | 92.6%                  | 115                     | 92.7%                 |
| Obstruction<br>Alley/Sidewalk/Street -<br>CCS          | 122            | 59                   | 59                       | 100.0%                  | 45          | 6.8                         | 63              | 51.6%                 | 63                         | 100.0%                 | 122                     | 100.0%                |
| Illegal Outside Storage<br>- CCS                       | 113            | 55                   | 55                       | 100.0%                  | 30          | 9.2                         | 58              | 51.3%                 | 58                         | 100.0%                 | 113                     | 100.0%                |