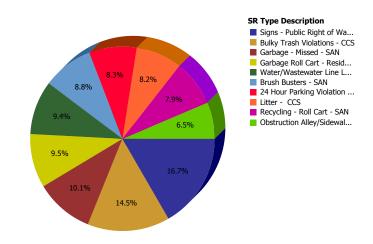

# Citywide

| Top Services<br>Requested                              | SRs<br>Created | Total<br>Open | Total<br>Open On | %<br>Open | SLA<br>Goal | Average<br>Days to | Total<br>Closed | % of<br>SRs | Total<br>Closed | %<br>Closed | Total<br>SRs On | Total<br>On |
|--------------------------------------------------------|----------------|---------------|------------------|-----------|-------------|--------------------|-----------------|-------------|-----------------|-------------|-----------------|-------------|
| nequested                                              | Created        | SRs           | Time             | On        | Goui        | Close              | Closed          | Closed      | On Time         | On Time     | Time            | Time %      |
|                                                        |                |               |                  | Time      |             |                    |                 |             |                 |             |                 |             |
| Litter - CCS                                           | 2,232          | 688           | 577              | 83.9%     | 20          | 7.8                | 1,544           | 69.2%       | 1,439           | 93.2%       | 2,016           | 90.3%       |
| Signs - Public Right of<br>Way - CCS                   | 1,853          | 6             | 0                | 0.0%      | 5           | 0.4                | 1,847           | 99.7%       | 1,795           | 97.2%       | 1,795           | 96.9%       |
| Garbage Roll Cart -<br>Residential - SAN               | 1,591          | 0             | 0                | 0.0%      | 7           | 2.1                | 1,591           | 100.0%      | 1,591           | 100.0%      | 1,591           | 100.0%      |
| Garbage - Missed -<br>SAN                              | 1,305          | 0             | 0                | 0.0%      | 3           | 0.9                | 1,305           | 100.0%      | 1,291           | 98.9%       | 1,291           | 98.9%       |
| Bulky Trash Violations -<br>CCS                        | 1,275          | 31            | 1                | 3.2%      | 7           | 3.9                | 1,244           | 97.6%       | 1,024           | 82.3%       | 1,025           | 80.4%       |
| Recycling - Roll Cart -<br>SAN                         | 1,129          | 0             | 0                | 0.0%      | 7           | 6.8                | 1,129           | 100.0%      | 581             | 51.5%       | 581             | 51.5%       |
| Dead Animal Pick Up -<br>SAN                           | 1,089          | 0             | 0                | 0.0%      | 1           | 0.3                | 1,089           | 100.0%      | 1,068           | 98.1%       | 1,068           | 98.1%       |
| 24 Hour Parking<br>Violation - DPD                     | 934            | 0             | 0                | 0.0%      | 7           | 4.5                | 934             | 100.0%      | 807             | 86.4%       | 807             | 86.4%       |
| Animal - Loose Dog<br>(Owned) - CCS                    | 806            | 3             | 0                | 0.0%      | 3           | 2.4                | 803             | 99.6%       | 740             | 92.2%       | 740             | 91.8%       |
| Water/Wastewater Line<br>Locate - SCS                  | 801            | 0             | 0                | 0.0%      | 2           | 0.0                | 801             | 100.0%      | 801             | 100.0%      | 801             | 100.0%      |
| Brush Busters - SAN                                    | 800            | 2             | 0                | 0.0%      | 5           | 1.9                | 798             | 99.8%       | 775             | 97.1%       | 775             | 96.9%       |
| Animal - Stray Dog -<br>CCS                            | 775            | 29            | 28               | 96.6%     | 25          | 0.0                | 746             | 96.3%       | 746             | 100.0%      | 774             | 99.9%       |
| Obstruction<br>Alley/Sidewalk/Street -<br>CCS          | 735            | 322           | 322              | 100.0%    | 45          | 6.0                | 413             | 56.2%       | 413             | 100.0%      | 735             | 100.0%      |
| Miscellaneous Service<br>Request - CTY                 | 609            | 0             | 0                | 0.0%      | 10          | 0.5                | 609             | 100.0%      | 609             | 100.0%      | 609             | 100.0%      |
| Smoke Detector<br>Request - DFD                        | 609            | 1             | 1                | 100.0%    | 10          | 1.0                | 608             | 99.8%       | 606             | 99.7%       | 607             | 99.7%       |
| Parking - Unapproved<br>Surface - CCS                  | 597            | 14            | 0                | 0.0%      | 5           | 2.0                | 583             | 97.7%       | 508             | 87.1%       | 508             | 85.1%       |
| Substandard Structure<br>- CCS                         | 565            | 428           | 428              | 100.0%    | 120         | 7.4                | 137             | 24.2%       | 137             | 100.0%      | 565             | 100.0%      |
| Illegal Dumping - CCS                                  | 562            | 36            | 11               | 30.6%     | 10          | 3.5                | 526             | 93.6%       | 453             | 86.1%       | 464             | 82.6%       |
| Recyclable Collection<br>Missed (Residential) -<br>SAN | 549            | 0             | 0                | 0.0%      | 3           | 0.9                | 549             | 100.0%      | 541             | 98.5%       | 541             | 98.5%       |
| Animal - Aggressive<br>Activity - CCS                  | 525            | 4             | 0                | 0.0%      | 1           | 0.1                | 521             | 99.2%       | 459             | 88.1%       | 459             | 87.4%       |