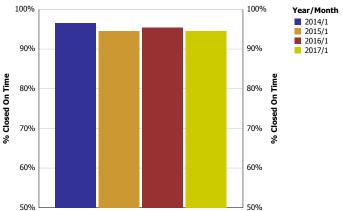

Monthly Trend of % SRs Closed On Time

Service Level Performance Report by City Service Area For January 2017

Central (1)

| Top Services Requested                                         | SRs     | Total       | Total           | %                  | SLA  | Average          | Total  | % of          | Total             | %                    | Total          | Total        |
|----------------------------------------------------------------|---------|-------------|-----------------|--------------------|------|------------------|--------|---------------|-------------------|----------------------|----------------|--------------|
|                                                                | Created | Open<br>SRs | Open On<br>Time | Open<br>On<br>Time | Goal | Days to<br>Close | Closed | SRs<br>Closed | Closed<br>On Time | Closed<br>On<br>Time | SRs On<br>Time | On<br>Time % |
| Signs - Public Right of<br>Way - CCS                           | 308     | 0           | 0               | 0.0%               | 5    | 0.1              | 308    | 100.0%        | 305               | 99.0%                | 305            | 99.0%        |
| Litter - CCS                                                   | 194     | 35          | 32              | 91.4%              | 20   | 7.8              | 159    | 82.0%         | 149               | 93.7%                | 181            | 93.3%        |
| Miscellaneous Service<br>Request - CTY                         | 188     | 0           | 0               | 0.0%               | 10   | 0.5              | 188    | 100.0%        | 188               | 100.0%               | 188            | 100.0%       |
| Water/Wastewater Line<br>Locate - SCS                          | 143     | 0           | 0               | 0.0%               | 2    | 0.0              | 143    | 100.0%        | 143               | 100.0%               | 143            | 100.0%       |
| Garbage Roll Cart -<br>Residential - SAN                       | 137     | 0           | 0               | 0.0%               | 7    | 2.1              | 137    | 100.0%        | 137               | 100.0%               | 137            | 100.0%       |
| 24 Hour Parking Violation<br>- DPD                             | 121     | 0           | 0               | 0.0%               | 7    | 4.5              | 121    | 100.0%        | 105               | 86.8%                | 105            | 86.8%        |
| Garbage - Missed - SAN                                         | 117     | 0           | 0               | 0.0%               | 3    | 0.7              | 117    | 100.0%        | 116               | 99.1%                | 116            | 99.1%        |
| Parking - Report of<br>Violation - DPD                         | 116     | 0           | 0               | 0.0%               | 2    | 0.1              | 116    | 100.0%        | 116               | 100.0%               | 116            | 100.0%       |
| Recycling - Roll Cart -<br>SAN                                 | 95      | 0           | 0               | 0.0%               | 7    | 6.9              | 95     | 100.0%        | 49                | 51.6%                | 49             | 51.6%        |
| Bulky Trash Violations -<br>CCS                                | 91      | 0           | 0               | 0.0%               | 7    | 2.3              | 91     | 100.0%        | 85                | 93.4%                | 85             | 93.4%        |
| Traffic Signal - Flashing -<br>STS                             | 88      | 0           | 0               | 0.0%               | 4    | 1.0              | 88     | 100.0%        | 88                | 100.0%               | 88             | 100.0%       |
| Parking - Unapproved<br>Surface - CCS                          | 85      | 1           | 0               | 0.0%               | 5    | 2.6              | 84     | 98.8%         | 70                | 83.3%                | 70             | 82.4%        |
| Taxi - Transportation<br>Complaint - AVI                       | 79      | 2           | 2               | 100.0%             | 14   | 0.1              | 77     | 97.5%         | 77                | 100.0%               | 79             | 100.0%       |
| Obstruction<br>Alley/Sidewalk/Street -<br>CCS                  | 75      | 6           | 6               | 100.0%             | 45   | 5.8              | 69     | 92.0%         | 69                | 100.0%               | 75             | 100.0%       |
| Dead Animal Pick Up -<br>SAN                                   | 74      | 0           | 0               | 0.0%               | 1    | 0.3              | 74     | 100.0%        | 70                | 94.6%                | 70             | 94.6%        |
| Illegal<br>Garbage/Placement - CCS                             | 70      | 1           | 1               | 100.0%             | 20   | 3.6              | 69     | 98.6%         | 69                | 100.0%               | 70             | 100.0%       |
| Graffiti Private Property -<br>Residential/Commercial -<br>CCS | 68      | 2           | 2               | 100.0%             | 50   | 1.6              | 66     | 97.1%         | 66                | 100.0%               | 68             | 100.0%       |
| Street Repair - Routine-<br>STS                                | 64      | 22          | 22              | 100.0%             | 90   | 4.3              | 42     | 65.6%         | 42                | 100.0%               | 64             | 100.0%       |
| Brush/Bulk Items - Missed<br>- SAN                             | 57      | 0           | 0               | 0.0%               | 10   | 2.5              | 57     | 100.0%        | 57                | 100.0%               | 57             | 100.0%       |
| Traffic Signal - Other<br>Dispatch - STS                       | 54      | 0           | 0               | 0.0%               | 4    | 0.7              | 54     | 100.0%        | 54                | 100.0%               | 54             | 100.0%       |

Monthly Trend of % SRs Closed On Time

Service Level Performance Report by City Service Area For January 2017

North Central

(6)

|                                                        |                |                      | •                        | -                       |             |                             |                 |                       |                            |                        |                         |                       |
|--------------------------------------------------------|----------------|----------------------|--------------------------|-------------------------|-------------|-----------------------------|-----------------|-----------------------|----------------------------|------------------------|-------------------------|-----------------------|
| Top Services<br>Requested                              | SRs<br>Created | Total<br>Open<br>SRs | Total<br>Open On<br>Time | %<br>Open<br>On<br>Time | SLA<br>Goal | Average<br>Days to<br>Close | Total<br>Closed | % of<br>SRs<br>Closed | Total<br>Closed<br>On Time | %<br>Closed<br>On Time | Total<br>SRs On<br>Time | Total<br>On<br>Time % |
| Signs - Public Right of<br>Way - CCS                   | 276            | 0                    | 0                        | 0.0%                    | 5           | 0.3                         | 276             | 100.0%                | 273                        | 98.9%                  | 273                     | 98.9%                 |
| Garbage Roll Cart -<br>Residential - SAN               | 215            | 0                    | 0                        | 0.0%                    | 7           | 2.2                         | 215             | 100.0%                | 215                        | 100.0%                 | 215                     | 100.0%                |
| Garbage - Missed -<br>SAN                              | 177            | 0                    | 0                        | 0.0%                    | 3           | 0.9                         | 177             | 100.0%                | 177                        | 100.0%                 | 177                     | 100.0%                |
| Recycling - Roll Cart -<br>SAN                         | 167            | 0                    | 0                        | 0.0%                    | 7           | 6.9                         | 167             | 100.0%                | 90                         | 53.9%                  | 90                      | 53.9%                 |
| Obstruction<br>Alley/Sidewalk/Street -<br>CCS          | 131            | 7                    | 7                        | 100.0%                  | 45          | 3.1                         | 124             | 94.7%                 | 124                        | 100.0%                 | 131                     | 100.0%                |
| Bulky Trash Violations -<br>CCS                        | 118            | 0                    | 0                        | 0.0%                    | 7           | 3.7                         | 118             | 100.0%                | 108                        | 91.5%                  | 108                     | 91.5%                 |
| Recyclable Collection<br>Missed (Residential) -<br>SAN | 77             | 0                    | 0                        | 0.0%                    | 3           | 1.2                         | 77              | 100.0%                | 76                         | 98.7%                  | 76                      | 98.7%                 |
| Water/Wastewater Line<br>Locate - SCS                  | 75             | 0                    | 0                        | 0.0%                    | 2           | 0.0                         | 75              | 100.0%                | 75                         | 100.0%                 | 75                      | 100.0%                |
| Dead Animal Pick Up -<br>SAN                           | 73             | 0                    | 0                        | 0.0%                    | 1           | 0.3                         | 73              | 100.0%                | 71                         | 97.3%                  | 71                      | 97.3%                 |
| Street Repair -<br>Routine-STS                         | 66             | 37                   | 37                       | 100.0%                  | 90          | 2.4                         | 29              | 43.9%                 | 29                         | 100.0%                 | 66                      | 100.0%                |
| 24 Hour Parking<br>Violation - DPD                     | 63             | 0                    | 0                        | 0.0%                    | 7           | 4.4                         | 63              | 100.0%                | 46                         | 73.0%                  | 46                      | 73.0%                 |
| Miscellaneous Service<br>Request - CTY                 | 61             | 0                    | 0                        | 0.0%                    | 10          | 0.5                         | 61              | 100.0%                | 61                         | 100.0%                 | 61                      | 100.0%                |
| Brush Busters - SAN                                    | 60             | 0                    | 0                        | 0.0%                    | 5           | 2.8                         | 60              | 100.0%                | 55                         | 91.7%                  | 55                      | 91.7%                 |
| Traffic Signal - Flashing<br>- STS                     | 49             | 0                    | 0                        | 0.0%                    | 4           | 1.3                         | 49              | 100.0%                | 49                         | 100.0%                 | 49                      | 100.0%                |
| Traffic Signal - Timing -<br>STS                       | 42             | 0                    | 0                        | 0.0%                    | 4           | 0.7                         | 42              | 100.0%                | 42                         | 100.0%                 | 42                      | 100.0%                |
| Parking - Report of<br>Violation - DPD                 | 41             | 0                    | 0                        | 0.0%                    | 2           | 0.2                         | 41              | 100.0%                | 40                         | 97.6%                  | 40                      | 97.6%                 |
| Litter - CCS                                           | 40             | 7                    | 6                        | 85.7%                   | 20          | 9.3                         | 33              | 82.5%                 | 32                         | 97.0%                  | 38                      | 95.0%                 |
| Brush/Bulk Items -<br>Missed - SAN                     | 38             | 0                    | 0                        | 0.0%                    | 10          | 2.2                         | 38              | 100.0%                | 38                         | 100.0%                 | 38                      | 100.0%                |
| Alley Repair - Routine-<br>STS                         | 34             | 27                   | 27                       | 100.0%                  | 90          | 1.6                         | 7               | 20.6%                 | 7                          | 100.0%                 | 34                      | 100.0%                |
| Pot hole - Hazardous-<br>STS                           | 30             | 0                    | 0                        | 0.0%                    | 1           | 0.1                         | 30              | 100.0%                | 30                         | 100.0%                 | 30                      | 100.0%                |

### Monthly Trend of % SRs Closed On Time

Service Level Performance Report by City Service Area For January 2017

Northeast (2)

| Top Services<br>Requested                              | SRs<br>Created | Total<br>Open<br>SRs | Total<br>Open On<br>Time | %<br>Open<br>On<br>Time | SLA<br>Goal | Average<br>Days to<br>Close | Total<br>Closed | % of<br>SRs<br>Closed | Total<br>Closed<br>On Time | %<br>Closed<br>On Time | Total<br>SRs On<br>Time | Total<br>On<br>Time % |
|--------------------------------------------------------|----------------|----------------------|--------------------------|-------------------------|-------------|-----------------------------|-----------------|-----------------------|----------------------------|------------------------|-------------------------|-----------------------|
| Signs - Public Right of<br>Way - CCS                   | 339            | 0                    | 0                        | 0.0%                    | 5           | 0.6                         | 339             | 100.0%                | 325                        | 95.9%                  | 325                     | 95.9%                 |
| Bulky Trash Violations -<br>CCS                        | 317            | 4                    | 0                        | 0.0%                    | 7           | 6.2                         | 313             | 98.7%                 | 181                        | 57.8%                  | 181                     | 57.1%                 |
| Garbage Roll Cart -<br>Residential - SAN               | 287            | 0                    | 0                        | 0.0%                    | 7           | 2.1                         | 287             | 100.0%                | 287                        | 100.0%                 | 287                     | 100.0%                |
| Litter - CCS                                           | 273            | 153                  | 133                      | 86.9%                   | 20          | 10.4                        | 120             | 44.0%                 | 101                        | 84.2%                  | 234                     | 85.7%                 |
| Garbage - Missed -<br>SAN                              | 239            | 0                    | 0                        | 0.0%                    | 3           | 0.7                         | 239             | 100.0%                | 238                        | 99.6%                  | 238                     | 99.6%                 |
| Recycling - Roll Cart -<br>SAN                         | 227            | 0                    | 0                        | 0.0%                    | 7           | 6.4                         | 227             | 100.0%                | 128                        | 56.4%                  | 128                     | 56.4%                 |
| Substandard Structure - CCS                            | 153            | 103                  | 103                      | 100.0%                  | 120         | 5.8                         | 50              | 32.7%                 | 50                         | 100.0%                 | 153                     | 100.0%                |
| Dead Animal Pick Up -<br>SAN                           | 149            | 0                    | 0                        | 0.0%                    | 1           | 0.4                         | 149             | 100.0%                | 146                        | 98.0%                  | 146                     | 98.0%                 |
| 24 Hour Parking<br>Violation - DPD                     | 115            | 0                    | 0                        | 0.0%                    | 7           | 4.3                         | 115             | 100.0%                | 111                        | 96.5%                  | 111                     | 96.5%                 |
| Brush Busters - SAN                                    | 115            | 0                    | 0                        | 0.0%                    | 5           | 1.9                         | 115             | 100.0%                | 111                        | 96.5%                  | 111                     | 96.5%                 |
| Obstruction<br>Alley/Sidewalk/Street -<br>CCS          | 103            | 67                   | 67                       | 100.0%                  | 45          | 8.1                         | 36              | 35.0%                 | 36                         | 100.0%                 | 103                     | 100.0%                |
| Miscellaneous Service<br>Request - CTY                 | 101            | 0                    | 0                        | 0.0%                    | 10          | 0.6                         | 101             | 100.0%                | 101                        | 100.0%                 | 101                     | 100.0%                |
| Water/Wastewater Line<br>Locate - SCS                  | 97             | 0                    | 0                        | 0.0%                    | 2           | 0.0                         | 97              | 100.0%                | 97                         | 100.0%                 | 97                      | 100.0%                |
| Recyclable Collection<br>Missed (Residential) -<br>SAN | 88             | 0                    | 0                        | 0.0%                    | 3           | 1.2                         | 88              | 100.0%                | 83                         | 94.3%                  | 83                      | 94.3%                 |
| Parking - Report of<br>Violation - DPD                 | 85             | 0                    | 0                        | 0.0%                    | 2           | 0.1                         | 85              | 100.0%                | 85                         | 100.0%                 | 85                      | 100.0%                |
| Substandard Structure<br>Apts - CCS                    | 77             | 8                    | 8                        | 100.0%                  | 120         | 4.0                         | 69              | 89.6%                 | 69                         | 100.0%                 | 77                      | 100.0%                |
| High Weeds - CCS                                       | 76             | 49                   | 42                       | 85.7%                   | 20          | 8.6                         | 27              | 35.5%                 | 23                         | 85.2%                  | 65                      | 85.5%                 |
| Animal - Stray Dog -<br>CCS                            | 75             | 4                    | 4                        | 100.0%                  | 25          | 0.0                         | 71              | 94.7%                 | 71                         | 100.0%                 | 75                      | 100.0%                |
| Brush/Bulk Items -<br>Missed - SAN                     | 75             | 0                    | 0                        | 0.0%                    | 10          | 3.0                         | 75              | 100.0%                | 75                         | 100.0%                 | 75                      | 100.0%                |
| Junk Motor Vehicle -<br>CCS                            | 73             | 42                   | 42                       | 100.0%                  | 90          | 12.1                        | 31              | 42.5%                 | 31                         | 100.0%                 | 73                      | 100.0%                |

#### Monthly Trend of % SRs Closed On Time

Service Level Performance Report by City Service Area For January 2017

Northwest (5)

| Top Services                                           | SRs     | Total       | Total           | %          | SLA  | Average          | Total  | % of          | Total             | %                 | Total  | Total        |
|--------------------------------------------------------|---------|-------------|-----------------|------------|------|------------------|--------|---------------|-------------------|-------------------|--------|--------------|
| Requested                                              | Created | Open<br>SRs | Open On<br>Time | Open<br>On | Goal | Days to<br>Close | Closed | SRs<br>Closed | Closed<br>On Time | Closed<br>On Time | SRs On | On<br>Time % |
|                                                        |         | SKS         | nme             | Time       |      | Close            |        | Closed        | On Time           | On Time           | Time   | nme %        |
| Signs - Public Right of<br>Way - CCS                   | 276     | 2           | 0               | 0.0%       | 5    | 0.2              | 274    | 99.3%         | 270               | 98.5%             | 270    | 97.8%        |
| Bulky Trash Violations -<br>CCS                        | 239     | 5           | 0               | 0.0%       | 7    | 2.9              | 234    | 97.9%         | 224               | 95.7%             | 224    | 93.7%        |
| Garbage - Missed -<br>SAN                              | 167     | 0           | 0               | 0.0%       | 3    | 0.9              | 167    | 100.0%        | 167               | 100.0%            | 167    | 100.0%       |
| Garbage Roll Cart -<br>Residential - SAN               | 157     | 0           | 0               | 0.0%       | 7    | 2.0              | 157    | 100.0%        | 157               | 100.0%            | 157    | 100.0%       |
| Water/Wastewater Line<br>Locate - SCS                  | 155     | 0           | 0               | 0.0%       | 2    | 0.1              | 155    | 100.0%        | 155               | 100.0%            | 155    | 100.0%       |
| Brush Busters - SAN                                    | 145     | 0           | 0               | 0.0%       | 5    | 2.1              | 145    | 100.0%        | 134               | 92.4%             | 134    | 92.4%        |
| 24 Hour Parking<br>Violation - DPD                     | 137     | 0           | 0               | 0.0%       | 7    | 4.9              | 137    | 100.0%        | 128               | 93.4%             | 128    | 93.4%        |
| Litter - CCS                                           | 136     | 73          | 46              | 63.0%      | 20   | 6.9              | 63     | 46.3%         | 62                | 98.4%             | 108    | 79.4%        |
| Recycling - Roll Cart -<br>SAN                         | 130     | 0           | 0               | 0.0%       | 7    | 6.9              | 130    | 100.0%        | 66                | 50.8%             | 66     | 50.8%        |
| Obstruction<br>Alley/Sidewalk/Street -<br>CCS          | 107     | 66          | 66              | 100.0%     | 45   | 5.4              | 41     | 38.3%         | 41                | 100.0%            | 107    | 100.0%       |
| Dead Animal Pick Up -<br>SAN                           | 101     | 0           | 0               | 0.0%       | 1    | 0.3              | 101    | 100.0%        | 97                | 96.0%             | 97     | 96.0%        |
| Miscellaneous Service<br>Request - CTY                 | 89      | 0           | 0               | 0.0%       | 10   | 0.5              | 89     | 100.0%        | 89                | 100.0%            | 89     | 100.0%       |
| Traffic Signal - Flashing<br>- STS                     | 76      | 0           | 0               | 0.0%       | 4    | 1.2              | 76     | 100.0%        | 76                | 100.0%            | 76     | 100.0%       |
| Street Repair -<br>Routine-STS                         | 68      | 35          | 35              | 100.0%     | 90   | 2.7              | 33     | 48.5%         | 33                | 100.0%            | 68     | 100.0%       |
| Parking - Report of<br>Violation - DPD                 | 66      | 0           | 0               | 0.0%       | 2    | 0.2              | 66     | 100.0%        | 66                | 100.0%            | 66     | 100.0%       |
| Illegal Dumping - CCS                                  | 49      | 6           | 1               | 16.7%      | 10   | 2.4              | 43     | 87.8%         | 38                | 88.4%             | 39     | 79.6%        |
| Substandard Structure<br>- CCS                         | 49      | 36          | 36              | 100.0%     | 120  | 6.2              | 13     | 26.5%         | 13                | 100.0%            | 49     | 100.0%       |
| Animal - Stray Dog -<br>CCS                            | 46      | 3           | 2               | 66.7%      | 25   | 0.0              | 43     | 93.5%         | 43                | 100.0%            | 45     | 97.8%        |
| Animal - Loose Dog<br>(Owned) - CCS                    | 45      | 0           | 0               | 0.0%       | 3    | 0.5              | 45     | 100.0%        | 44                | 97.8%             | 44     | 97.8%        |
| Recyclable Collection<br>Missed (Residential) -<br>SAN | 44      | 0           | 0               | 0.0%       | 3    | 0.9              | 44     | 100.0%        | 44                | 100.0%            | 44     | 100.0%       |

#### Monthly Trend of % SRs Closed On Time

Service Level Performance Report by City Service Area For January 2017

Southeast (3)

|                                          |                |                      | 5 1                      |                      |             |                             |                 |                       |                            |                        |                         |                       |
|------------------------------------------|----------------|----------------------|--------------------------|----------------------|-------------|-----------------------------|-----------------|-----------------------|----------------------------|------------------------|-------------------------|-----------------------|
| Top Services<br>Requested                | SRs<br>Created | Total<br>Open<br>SRs | Total<br>Open On<br>Time | % Open<br>On<br>Time | SLA<br>Goal | Average<br>Days to<br>Close | Total<br>Closed | % of<br>SRs<br>Closed | Total<br>Closed On<br>Time | %<br>Closed<br>On Time | Total<br>SRs On<br>TIme | Total<br>On<br>Time % |
| Litter - CCS                             | 802            | 102                  | 84                       | 82.4%                | 20          | 6.5                         | 700             | 87.3%                 | 656                        | 93.7%                  | 740                     | 92.3%                 |
| Animal - Loose<br>Dog (Owned) -<br>CCS   | 305            | 0                    | 0                        | 0.0%                 | 3           | 2.4                         | 305             | 100.0%                | 278                        | 91.1%                  | 278                     | 91.1%                 |
| Signs - Public<br>Right of Way -<br>CCS  | 305            | 0                    | 0                        | 0.0%                 | 5           | 0.4                         | 305             | 100.0%                | 284                        | 93.1%                  | 284                     | 93.1%                 |
| Garbage Roll Cart<br>- Residential - SAN | 289            | 0                    | 0                        | 0.0%                 | 7           | 2.1                         | 289             | 100.0%                | 289                        | 100.0%                 | 289                     | 100.0%                |
| Animal - Stray Dog<br>- CCS              | 231            | 5                    | 5                        | 100.0%               | 25          | 0.0                         | 226             | 97.8%                 | 226                        | 100.0%                 | 231                     | 100.0%                |
| Dead Animal Pick<br>Up - SAN             | 230            | 0                    | 0                        | 0.0%                 | 1           | 0.2                         | 230             | 100.0%                | 229                        | 99.6%                  | 229                     | 99.6%                 |
| 24 Hour Parking<br>Violation - DPD       | 175            | 0                    | 0                        | 0.0%                 | 7           | 6.4                         | 175             | 100.0%                | 101                        | 57.7%                  | 101                     | 57.7%                 |
| Recycling - Roll<br>Cart - SAN           | 174            | 0                    | 0                        | 0.0%                 | 7           | 7.0                         | 174             | 100.0%                | 85                         | 48.9%                  | 85                      | 48.9%                 |
| Illegal Dumping -<br>CCS                 | 171            | 2                    | 0                        | 0.0%                 | 10          | 2.8                         | 169             | 98.8%                 | 155                        | 91.7%                  | 155                     | 90.6%                 |
| Animal -<br>Aggressive Activity<br>- CCS | 169            | 0                    | 0                        | 0.0%                 | 1           | 0.1                         | 169             | 100.0%                | 147                        | 87.0%                  | 147                     | 87.0%                 |
| Brush Busters -<br>SAN                   | 163            | 0                    | 0                        | 0.0%                 | 5           | 1.8                         | 163             | 100.0%                | 162                        | 99.4%                  | 162                     | 99.4%                 |
| Bulky Trash<br>Violations - CCS          | 153            | 4                    | 0                        | 0.0%                 | 7           | 3.7                         | 149             | 97.4%                 | 131                        | 87.9%                  | 131                     | 85.6%                 |
| Parking -<br>Unapproved<br>Surface - CCS | 151            | 2                    | 0                        | 0.0%                 | 5           | 1.5                         | 149             | 98.7%                 | 139                        | 93.3%                  | 139                     | 92.1%                 |
| Garbage - Missed -<br>SAN                | 145            | 0                    | 0                        | 0.0%                 | 3           | 1.1                         | 145             | 100.0%                | 139                        | 95.9%                  | 139                     | 95.9%                 |
| Illegal Outside<br>Storage - CCS         | 108            | 43                   | 43                       | 100.0%               | 30          | 9.7                         | 65              | 60.2%                 | 65                         | 100.0%                 | 108                     | 100.0%                |
| Water/Wastewater<br>Line Locate - SCS    | 100            | 0                    | 0                        | 0.0%                 | 2           | 0.0                         | 100             | 100.0%                | 100                        | 100.0%                 | 100                     | 100.0%                |
| Substandard<br>Structure - CCS           | 90             | 71                   | 71                       | 100.0%               | 120         | 9.2                         | 19              | 21.1%                 | 19                         | 100.0%                 | 90                      | 100.0%                |
| Junk Motor Vehicle<br>- CCS              | 88             | 43                   | 43                       | 100.0%               | 90          | 8.1                         | 45              | 51.1%                 | 45                         | 100.0%                 | 88                      | 100.0%                |
| Animal - Attack in<br>Progress - CCS     | 87             | 2                    | 0                        | 0.0%                 | 3           | 0.0                         | 85              | 97.7%                 | 73                         | 85.9%                  | 73                      | 83.9%                 |
| Animal - Confined<br>Stray - CCS         | 86             | 0                    | 0                        | 0.0%                 | 3           | 0.7                         | 86              | 100.0%                | 80                         | 93.0%                  | 80                      | 93.0%                 |

#### **Monthly Trend of Service Requests**

Monthly Trend of % SRs Closed On Time 100% Year/Month

Service Level Performance Report by City Service Area For January 2017

Southwest (4)

|                                                        |                |                      | •                        |                         |             |                             |                 |                       |                            |                        |                         |                       |
|--------------------------------------------------------|----------------|----------------------|--------------------------|-------------------------|-------------|-----------------------------|-----------------|-----------------------|----------------------------|------------------------|-------------------------|-----------------------|
| Top Services<br>Requested                              | SRs<br>Created | Total<br>Open<br>SRs | Total<br>Open On<br>Time | %<br>Open<br>On<br>Time | SLA<br>Goal | Average<br>Days to<br>Close | Total<br>Closed | % of<br>SRs<br>Closed | Total<br>Closed<br>On Time | %<br>Closed<br>On Time | Total<br>SRs On<br>Time | Total<br>On<br>Time % |
| Smoke Detector<br>Request - DFD                        | 524            | 1                    | 1                        | 100.0%                  | 10          | 0.3                         | 523             | 99.8%                 | 523                        | 100.0%                 | 524                     | 100.0%                |
| Litter - CCS                                           | 320            | 132                  | 111                      | 84.1%                   | 20          | 8.5                         | 188             | 58.8%                 | 186                        | 98.9%                  | 297                     | 92.8%                 |
| Garbage - Missed -<br>SAN                              | 262            | 0                    | 0                        | 0.0%                    | 3           | 0.9                         | 262             | 100.0%                | 262                        | 100.0%                 | 262                     | 100.0%                |
| Garbage Roll Cart -<br>Residential - SAN               | 258            | 0                    | 0                        | 0.0%                    | 7           | 2.2                         | 258             | 100.0%                | 258                        | 100.0%                 | 258                     | 100.0%                |
| Dead Animal Pick Up -<br>SAN                           | 247            | 0                    | 0                        | 0.0%                    | 1           | 0.3                         | 247             | 100.0%                | 245                        | 99.2%                  | 245                     | 99.2%                 |
| 24 Hour Parking<br>Violation - DPD                     | 229            | 0                    | 0                        | 0.0%                    | 7           | 3.0                         | 229             | 100.0%                | 227                        | 99.1%                  | 227                     | 99.1%                 |
| Animal - Stray Dog -<br>CCS                            | 205            | 6                    | 6                        | 100.0%                  | 25          | 0.0                         | 199             | 97.1%                 | 199                        | 100.0%                 | 205                     | 100.0%                |
| Brush Busters - SAN                                    | 201            | 0                    | 0                        | 0.0%                    | 5           | 1.4                         | 201             | 100.0%                | 201                        | 100.0%                 | 201                     | 100.0%                |
| Signs - Public Right of<br>Way - CCS                   | 199            | 3                    | 0                        | 0.0%                    | 5           | 0.5                         | 196             | 98.5%                 | 193                        | 98.5%                  | 193                     | 97.0%                 |
| Bulky Trash Violations -<br>CCS                        | 198            | 7                    | 0                        | 0.0%                    | 7           | 2.3                         | 191             | 96.5%                 | 180                        | 94.2%                  | 180                     | 90.9%                 |
| Animal - Loose Dog<br>(Owned) - CCS                    | 195            | 0                    | 0                        | 0.0%                    | 3           | 1.5                         | 195             | 100.0%                | 175                        | 89.7%                  | 175                     | 89.7%                 |
| Recyclable Collection<br>Missed (Residential) -<br>SAN | 190            | 0                    | 0                        | 0.0%                    | 3           | 0.7                         | 190             | 100.0%                | 190                        | 100.0%                 | 190                     | 100.0%                |
| Recycling - Roll Cart -<br>SAN                         | 189            | 0                    | 0                        | 0.0%                    | 7           | 7.2                         | 189             | 100.0%                | 82                         | 43.4%                  | 82                      | 43.4%                 |
| Parking - Unapproved<br>Surface - CCS                  | 142            | 2                    | 0                        | 0.0%                    | 5           | 1.7                         | 140             | 98.6%                 | 122                        | 87.1%                  | 122                     | 85.9%                 |
| Water/Wastewater Line<br>Locate - SCS                  | 137            | 0                    | 0                        | 0.0%                    | 2           | 0.1                         | 137             | 100.0%                | 137                        | 100.0%                 | 137                     | 100.0%                |
| Junk Motor Vehicle -<br>CCS                            | 134            | 75                   | 75                       | 100.0%                  | 90          | 7.9                         | 59              | 44.0%                 | 59                         | 100.0%                 | 134                     | 100.0%                |
| Animal - Aggressive<br>Activity - CCS                  | 128            | 2                    | 0                        | 0.0%                    | 1           | 0.0                         | 126             | 98.4%                 | 114                        | 90.5%                  | 114                     | 89.1%                 |
| Illegal Dumping - CCS                                  | 124            | 2                    | 2                        | 100.0%                  | 10          | 2.6                         | 122             | 98.4%                 | 113                        | 92.6%                  | 115                     | 92.7%                 |
| Obstruction<br>Alley/Sidewalk/Street -<br>CCS          | 122            | 59                   | 59                       | 100.0%                  | 45          | 6.8                         | 63              | 51.6%                 | 63                         | 100.0%                 | 122                     | 100.0%                |
| Illegal Outside Storage<br>- CCS                       | 113            | 55                   | 55                       | 100.0%                  | 30          | 9.2                         | 58              | 51.3%                 | 58                         | 100.0%                 | 113                     | 100.0%                |