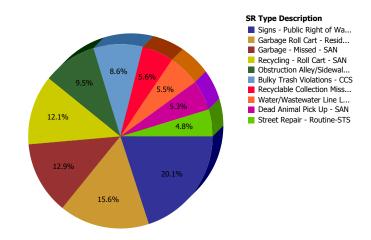

# Citywide

| Top Services<br>Requested                              | SRs<br>Created | Total<br>Open | Total<br>Open On | %<br>Open | SLA<br>Goal | Average<br>Days to | Total<br>Closed | % of<br>SRs | Total<br>Closed | %<br>Closed | Total<br>SRs On | Total<br>On |
|--------------------------------------------------------|----------------|---------------|------------------|-----------|-------------|--------------------|-----------------|-------------|-----------------|-------------|-----------------|-------------|
| nequested                                              | Created        | SRs           | Time             | On        | Goui        | Close              | Closed          | Closed      | On Time         | On Time     | Time            | Time %      |
|                                                        |                |               |                  | Time      |             |                    |                 |             |                 |             |                 |             |
| Litter - CCS                                           | 2,232          | 688           | 577              | 83.9%     | 20          | 7.8                | 1,544           | 69.2%       | 1,439           | 93.2%       | 2,016           | 90.3%       |
| Signs - Public Right of<br>Way - CCS                   | 1,853          | 6             | 0                | 0.0%      | 5           | 0.4                | 1,847           | 99.7%       | 1,795           | 97.2%       | 1,795           | 96.9%       |
| Garbage Roll Cart -<br>Residential - SAN               | 1,591          | 0             | 0                | 0.0%      | 7           | 2.1                | 1,591           | 100.0%      | 1,591           | 100.0%      | 1,591           | 100.0%      |
| Garbage - Missed -<br>SAN                              | 1,305          | 0             | 0                | 0.0%      | 3           | 0.9                | 1,305           | 100.0%      | 1,291           | 98.9%       | 1,291           | 98.9%       |
| Bulky Trash Violations -<br>CCS                        | 1,275          | 31            | 1                | 3.2%      | 7           | 3.9                | 1,244           | 97.6%       | 1,024           | 82.3%       | 1,025           | 80.4%       |
| Recycling - Roll Cart -<br>SAN                         | 1,129          | 0             | 0                | 0.0%      | 7           | 6.8                | 1,129           | 100.0%      | 581             | 51.5%       | 581             | 51.5%       |
| Dead Animal Pick Up -<br>SAN                           | 1,089          | 0             | 0                | 0.0%      | 1           | 0.3                | 1,089           | 100.0%      | 1,068           | 98.1%       | 1,068           | 98.1%       |
| 24 Hour Parking<br>Violation - DPD                     | 934            | 0             | 0                | 0.0%      | 7           | 4.5                | 934             | 100.0%      | 807             | 86.4%       | 807             | 86.4%       |
| Animal - Loose Dog<br>(Owned) - CCS                    | 806            | 3             | 0                | 0.0%      | 3           | 2.4                | 803             | 99.6%       | 740             | 92.2%       | 740             | 91.8%       |
| Water/Wastewater Line<br>Locate - SCS                  | 801            | 0             | 0                | 0.0%      | 2           | 0.0                | 801             | 100.0%      | 801             | 100.0%      | 801             | 100.0%      |
| Brush Busters - SAN                                    | 800            | 2             | 0                | 0.0%      | 5           | 1.9                | 798             | 99.8%       | 775             | 97.1%       | 775             | 96.9%       |
| Animal - Stray Dog -<br>CCS                            | 775            | 29            | 28               | 96.6%     | 25          | 0.0                | 746             | 96.3%       | 746             | 100.0%      | 774             | 99.9%       |
| Obstruction<br>Alley/Sidewalk/Street -<br>CCS          | 735            | 322           | 322              | 100.0%    | 45          | 6.0                | 413             | 56.2%       | 413             | 100.0%      | 735             | 100.0%      |
| Miscellaneous Service<br>Request - CTY                 | 609            | 0             | 0                | 0.0%      | 10          | 0.5                | 609             | 100.0%      | 609             | 100.0%      | 609             | 100.0%      |
| Smoke Detector<br>Request - DFD                        | 609            | 1             | 1                | 100.0%    | 10          | 1.0                | 608             | 99.8%       | 606             | 99.7%       | 607             | 99.7%       |
| Parking - Unapproved<br>Surface - CCS                  | 597            | 14            | 0                | 0.0%      | 5           | 2.0                | 583             | 97.7%       | 508             | 87.1%       | 508             | 85.1%       |
| Substandard Structure<br>- CCS                         | 565            | 428           | 428              | 100.0%    | 120         | 7.4                | 137             | 24.2%       | 137             | 100.0%      | 565             | 100.0%      |
| Illegal Dumping - CCS                                  | 562            | 36            | 11               | 30.6%     | 10          | 3.5                | 526             | 93.6%       | 453             | 86.1%       | 464             | 82.6%       |
| Recyclable Collection<br>Missed (Residential) -<br>SAN | 549            | 0             | 0                | 0.0%      | 3           | 0.9                | 549             | 100.0%      | 541             | 98.5%       | 541             | 98.5%       |
| Animal - Aggressive<br>Activity - CCS                  | 525            | 4             | 0                | 0.0%      | 1           | 0.1                | 521             | 99.2%       | 459             | 88.1%       | 459             | 87.4%       |