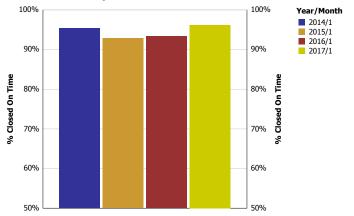

arbage - Missed - SAN                | 117                   |
| Parking - Report of Violation - DPD   | 116                   |
| Recycling - Roll Cart - SAN           | 95                    |
| Bulky Trash Violations - CCS          | 91                    |



Top 10 Requests

#### Summary - All Services Requested

| SRs Created | Total Closed | Total Closed on Time | % Closed On Time | Total Open SRs | Total Open On Time | % Open On Time | Total On Time % |
|-------------|--------------|----------------------|------------------|----------------|--------------------|----------------|-----------------|
| 4,000       | 3,774        | 3,631                | 96.2%            | 226            | 211                | 93.4%          | 96.0%           |



Monthly Trend of % SRs Closed On Time



Service Level Performance Report by City Service Area For January 2017

Central (1)

| Top Services Requested                                         | SRs     | Total       | Total           | %                  | SLA  | Average          | Total  | % of          | Total             | %                    | Total          | Total        |
|----------------------------------------------------------------|---------|-------------|-----------------|--------------------|------|------------------|--------|---------------|-------------------|----------------------|----------------|--------------|
|                                                                | Created | Open<br>SRs | Open On<br>Time | Open<br>On<br>Time | Goal | Days to<br>Close | Closed | SRs<br>Closed | Closed<br>On Time |