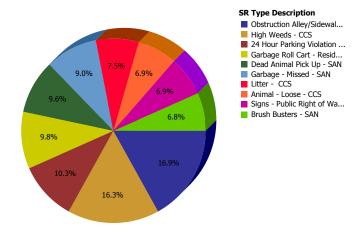

### Most Common SRs Created During the Reporting Period

| Top Services<br>Requested                              | SRs<br>Created | Total<br>Open<br>SRs | Total<br>Open On<br>Time | %<br>Open<br>On<br>Time | SLA<br>Goal | Average<br>Days to<br>Close | Total<br>Closed | % of<br>SRs<br>Closed | Total<br>Closed<br>On Time | %<br>Closed<br>On Time | Total<br>SRs On<br>Time | Total<br>On<br>Time % |
|--------------------------------------------------------|----------------|----------------------|--------------------------|-------------------------|-------------|-----------------------------|-----------------|-----------------------|----------------------------|------------------------|-------------------------|-----------------------|
| High Weeds - CCS                                       | 2,398          | 930                  | 930                      | 100.0%                  | 30          | 6.8                         | 1,468           | 61.2%                 | 1,468                      | 100.0%                 | 2,398                   | 100.0%                |
| Litter - CCS                                           | 1,771          | 702                  | 702                      | 100.0%                  | 30          | 7.3                         | 1,069           | 60.4%                 | 1,069                      | 100.0%                 | 1,771                   | 100.0%                |
| Garbage Roll Cart -<br>Residential - SAN               | 1,708          | 2                    | 0                        | 0.0%                    | 7           | 1.9                         | 1,706           | 99.9%                 | 1,706                      | 100.0%                 | 1,706                   | 99.9%                 |
| Obstruction<br>Alley/Sidewalk/Street -<br>CCS          | 1,703          | 906                  | 906                      | 100.0%                  | 45          | 11.5                        | 797             | 46.8%                 | 797                        | 100.0%                 | 1,703                   | 100.0%                |
| Signs - Public Right of<br>Way - CCS                   | 1,572          | 17                   | 0                        | 0.0%                    | 5           | 0.4                         | 1,555           | 98.9%                 | 1,510                      | 97.1%                  | 1,510                   | 96.1%                 |
| Garbage - Missed -<br>SAN                              | 1,356          | 15                   | 0                        | 0.0%                    | 3           | 0.9                         | 1,341           | 98.9%                 | 1,333                      | 99.4%                  | 1,333                   | 98.3%                 |
| Dead Animal Pick Up -<br>SAN                           | 1,355          | 46                   | 0                        | 0.0%                    | 1           | 0.3                         | 1,309           | 96.6%                 | 1,271                      | 97.1%                  | 1,271                   | 93.8%                 |
| Recycling - Roll Cart -<br>SAN                         | 1,006          | 5                    | 0                        | 0.0%                    | 7           | 1.9                         | 1,001           | 99.5%                 | 1,001                      | 100.0%                 | 1,001                   | 99.5%                 |
| 24 Hour Parking<br>Violation - DPD                     | 916            | 51                   | 0                        | 0.0%                    | 7           | 4.7                         | 865             | 94.4%                 | 712                        | 82.3%                  | 712                     | 77.7%                 |
| Animal - Loose - CCS                                   | 846            | 20                   | 19                       | 95.0%                   | 25          | 0.0                         | 826             | 97.6%                 | 826                        | 100.0%                 | 845                     | 99.9%                 |
| Bulky Trash Violations -<br>CCS                        | 836            | 73                   | 28                       | 38.4%                   | 10          | 4.2                         | 763             | 91.3%                 | 699                        | 91.6%                  | 727                     | 87.0%                 |
| Miscellaneous Service<br>Request - CTY                 | 737            | 0                    | 0                        | 0.0%                    | 10          | 0.7                         | 737             | 100.0%                | 737                        | 100.0%                 | 737                     | 100.0%                |
| Brush Busters - SAN                                    | 577            | 25                   | 0                        | 0.0%                    | 5           | 1.7                         | 552             | 95.7%                 | 549                        | 99.5%                  | 549                     | 95.1%                 |
| Illegal Dumping - CCS                                  | 573            | 70                   | 17                       | 24.3%                   | 10          | 3.7                         | 503             | 87.8%                 | 452                        | 89.9%                  | 469                     | 81.8%                 |
| Parking - Report of<br>Violation - DPD                 | 528            | 7                    | 0                        | 0.0%                    | 2           | 0.3                         | 521             | 98.7%                 | 515                        | 98.8%                  | 515                     | 97.5%                 |
| Parking - Unapproved<br>Surface - CCS                  | 486            | 32                   | 0                        | 0.0%                    | 7           | 2.6                         | 454             | 93.4%                 | 415                        | 91.4%                  | 415                     | 85.4%                 |
| Street Repair -<br>Routine-STS                         | 482            | 224                  | 224                      | 100.0%                  | 90          | 4.2                         | 258             | 53.5%                 | 258                        | 100.0%                 | 482                     | 100.0%                |
| Graffiti Abatement<br>Request - CCS                    | 471            | 34                   | 34                       | 100.0%                  | 30          | 4.4                         | 437             | 92.8%                 | 437                        | 100.0%                 | 471                     | 100.0%                |
| Recyclable Collection<br>Missed (Residential) -<br>SAN | 438            | 9                    | 0                        | 0.0%                    | 3           | 0.6                         | 429             | 97.9%                 | 427                        | 99.5%                  | 427                     | 97.5%                 |
| Junk Motor Vehicle -<br>CCS                            | 429            | 287                  | 287                      | 100.0%                  | 90          | 10.6                        | 142             | 33.1%                 | 142                        | 100.0%                 | 429                     | 100.0%                |