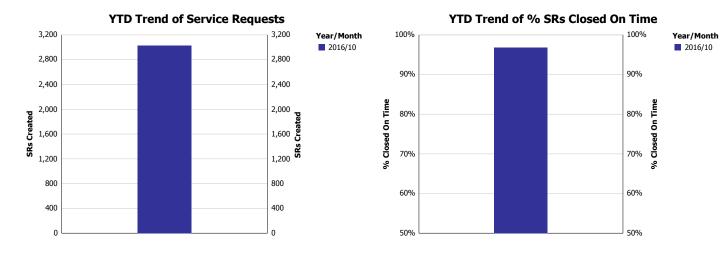

Page: 3

Service Level Performance Report by Council District For YTD Through October 2016

Council District 01

### Most Common SRs Created During the Reporting Period

|                                                        |                |                      | -                        | _                       |             |                             |                 |                       |                            |                        |                         |                       |
|--------------------------------------------------------|----------------|----------------------|--------------------------|-------------------------|-------------|-----------------------------|-----------------|-----------------------|----------------------------|------------------------|-------------------------|-----------------------|
| Top Services<br>Requested                              | SRs<br>Created | Total<br>Open<br>SRs | Total<br>Open On<br>Time | %<br>Open<br>On<br>Time | SLA<br>Goal | Average<br>Days to<br>Close | Total<br>Closed | % of<br>SRs<br>Closed | Total<br>Closed<br>On Time | %<br>Closed<br>On Time | Total<br>SRs On<br>Time | Total<br>On<br>Time % |
| Obstruction<br>Alley/Sidewalk/Street -<br>CCS          | 192            | 101                  | 101                      | 100.0%                  | 45          | 12.6                        | 91              | 47.4%                 | 91                         | 100.0%                 | 192                     | 100.0%                |
| High Weeds - CCS                                       | 186            | 65                   | 65                       | 100.0%                  | 30          | 9.8                         | 121             | 65.1%                 | 121                        | 100.0%                 | 186                     | 100.0%                |
| 24 Hour Parking<br>Violation - DPD                     | 117            | 3                    | 0                        | 0.0%                    | 7           | 2.6                         | 114             | 97.4%                 | 114                        | 100.0%                 | 114                     | 97.4%                 |
| Garbage Roll Cart -<br>Residential - SAN               | 112            | 0                    | 0                        | 0.0%                    | 7           | 1.9                         | 112             | 100.0%                | 112                        | 100.0%                 | 112                     | 100.0%                |
| Dead Animal Pick Up -<br>SAN                           | 109            | 3                    | 0                        | 0.0%                    | 1           | 0.3                         | 106             | 97.2%                 | 105                        | 99.1%                  | 105                     | 96.3%                 |
| Garbage - Missed -<br>SAN                              | 103            | 1                    | 0                        | 0.0%                    | 3           | 0.7                         | 102             | 99.0%                 | 102                        | 100.0%                 | 102                     | 99.0%                 |
| Litter - CCS                                           | 85             | 43                   | 43                       | 100.0%                  | 30          | 11.8                        | 42              | 49.4%                 | 42                         | 100.0%                 | 85                      | 100.0%                |
| Animal - Loose - CCS                                   | 79             | 1                    | 1                        | 100.0%                  | 25          | 0.0                         | 78              | 98.7%                 | 78                         | 100.0%                 | 79                      | 100.0%                |
| Signs - Public Right of<br>Way - CCS                   | 79             | 2                    | 0                        | 0.0%                    | 5           | 0.8                         | 77              | 97.5%                 | 74                         | 96.1%                  | 74                      | 93.7%                 |
| Brush Busters - SAN                                    | 77             | 2                    | 0                        | 0.0%                    | 5           | 1.2                         | 75              | 97.4%                 | 75                         | 100.0%                 | 75                      | 97.4%                 |
| Recycling - Roll Cart -<br>SAN                         | 71             | 0                    | 0                        | 0.0%                    | 7           | 2.2                         | 71              | 100.0%                | 71                         | 100.0%                 | 71                      | 100.0%                |
| Garage Sale - CCS                                      | 66             | 0                    | 0                        | 0.0%                    | 5           | 1.2                         | 66              | 100.0%                | 59                         | 89.4%                  | 59                      | 89.4%                 |
| Bulky Trash Violations -<br>CCS                        | 64             | 2                    | 1                        | 50.0%                   | 10          | 3.0                         | 62              | 96.9%                 | 59                         | 95.2%                  | 60                      | 93.8%                 |
| Recyclable Collection<br>Missed (Residential) -<br>SAN | 64             | 1                    | 0                        | 0.0%                    | 3           | 0.7                         | 63              | 98.4%                 | 63                         | 100.0%                 | 63                      | 98.4%                 |
| Graffiti Abatement<br>Request - CCS                    | 62             | 0                    | 0                        | 0.0%                    | 30          | 6.1                         | 62              | 100.0%                | 62                         | 100.0%                 | 62                      | 100.0%                |
| Miscellaneous Service<br>Request - CTY                 | 58             | 0                    | 0                        | 0.0%                    | 10          | 0.6                         | 58              | 100.0%                | 58                         | 100.0%                 | 58                      | 100.0%                |
| Illegal Dumping - CCS                                  | 46             | 1                    | 1                        | 100.0%                  | 10          | 2.1                         | 45              | 97.8%                 | 45                         | 100.0%                 | 46                      | 100.0%                |
| Parking - Unapproved<br>Surface - CCS                  | 45             | 4                    | 0                        | 0.0%                    | 7           | 2.6                         | 41              | 91.1%                 | 41                         | 100.0%                 | 41                      | 91.1%                 |
| Illegal Outside Storage<br>- CCS                       | 36             | 28                   | 28                       | 100.0%                  | 30          | 8.2                         | 8               | 22.2%                 | 8                          | 100.0%                 | 36                      | 100.0%                |
| Junk Motor Vehicle -<br>CCS                            | 32             | 21                   | 21                       | 100.0%                  | 90          | 9.5                         | 11              | 34.4%                 | 11                         | 100.0%                 | 32                      | 100.0%                |