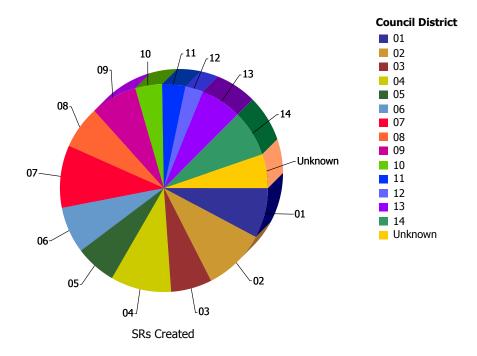

Council District Report For YTD Through October 2016

| Council District | SRs Created | % of CityWide Total | % Closed On Time |
|------------------|-------------|---------------------|------------------|
| 01               | 2,497       | 7.9%                | 98.6%            |
| 02               | 3,093       | 9.8%                | 98.4%            |
| 03               | 1,997       | 6.3%                | 98.4%            |
| 04               | 3,027       | 9.5%                | 96.8%            |
| 05               | 1,996       | 6.3%                | 95.5%            |
| 06               | 2,245       | 7.1%                | 98.0%            |
| 07               | 3,147       | 9.9%                | 96.8%            |
| 08               | 2,043       | 6.4%                | 97.0%            |
| 09               | 2,291       | 7.2%                | 97.1%            |
| 10               | 1,333       | 4.2%                | 97.6%            |
| 11               | 1,144       | 3.6%                | 97.4%            |
| 12               | 903         | 2.8%                | 97.5%            |
| 13               | 2,064       | 6.5%                | 98.6%            |
| 14               | 2,281       | 7.2%                | 98.1%            |
| Unknown          | 1,657       | 5.2%                | 96.0%            |
| Total            | 31,718      | 100.0%              | 97.5%            |