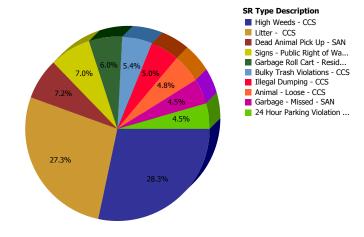

Council District 07

Top 10 Service Requests

| SR Type                               | Service Request Count |
|---------------------------------------|-----------------------|
| High Weeds - CCS                      | 518                   |
| Litter - CCS                          | 500                   |
| Dead Animal Pick Up - SAN             | 132                   |
| Signs - Public Right of Way - CCS     | 128                   |
| Garbage Roll Cart - Residential - SAN | 110                   |
| Bulky Trash Violations - CCS          | 98                    |
| Illegal Dumping - CCS                 | 91                    |
| Animal - Loose - CCS                  | 87                    |
| Garbage - Missed - SAN                | 83                    |
| 24 Hour Parking Violation - DPD       | 82                    |

### Most Common SRs Created During the Reporting Period

| Top Services<br>Requested                      | SRs<br>Created | Total<br>Open<br>SRs | Total<br>Open On<br>Time | % Open<br>On<br>Time | SLA<br>Goal | Average<br>Days to<br>Close | Total<br>Closed | % of<br>SRs<br>Closed | Total<br>Closed On<br>Time | %<br>Closed<br>On Time | Total<br>SRs On<br>Time | Total<br>On<br>Time % |
|------------------------------------------------|----------------|----------------------|--------------------------|----------------------|-------------|-----------------------------|-----------------|-----------------------|----------------------------|------------------------|-------------------------|-----------------------|
| High Weeds - CCS                               | 518            | 163                  | 163                      | 100.0%               | 30          | 4.5                         | 355             | 68.5%                 | 355                        | 100.0%                 | 518                     | 100.0%                |
| Litter - CCS                                   | 500            | 154                  | 154                      | 100.0%               | 30          | 5.1                         | 346             | 69.2%                 | 346                        | 100.0%                 | 500                     | 100.0%                |
| Dead Animal Pick<br>Up - SAN                   | 132            | 7                    | 0                        | 0.0%                 | 1           | 0.4                         | 125             | 94.7%                 | 120                        | 96.0%                  | 120                     | 90.9%                 |
| Signs - Public Right<br>of Way - CCS           | 128            | 1                    | 0                        | 0.0%                 | 5           | 0.6                         | 127             | 99.2%                 | 123                        | 96.9%                  | 123                     | 96.1%                 |
| Garbage Roll Cart -<br>Residential - SAN       | 110            | 0                    | 0                        | 0.0%                 | 7           | 2.1                         | 110             | 100.0%                | 110                        | 100.0%                 | 110                     | 100.0%                |
| Bulky Trash<br>Violations - CCS                | 98             | 21                   | 14                       | 66.7%                | 10          | 5.2                         | 77              | 78.6%                 | 70                         | 90.9%                  | 84                      | 85.7%                 |
| Illegal Dumping -<br>CCS                       | 91             | 2                    | 0                        | 0.0%                 | 10          | 2.1                         | 89              | 97.8%                 | 80                         | 89.9%                  | 80                      | 87.9%                 |
| Animal - Loose -<br>CCS                        | 87             | 2                    | 2                        | 100.0%               | 25          | 0.0                         | 85              | 97.7%                 | 85                         | 100.0%                 | 87                      | 100.0%                |
| Garbage - Missed -<br>SAN                      | 83             | 1                    | 0                        | 0.0%                 | 3           | 0.9                         | 82              | 98.8%                 | 82                         | 100.0%                 | 82                      | 98.8%                 |
| 24 Hour Parking<br>Violation - DPD             | 82             | 11                   | 0                        | 0.0%                 | 7           | 7.2                         | 71              | 86.6%                 | 34                         | 47.9%                  | 34                      | 41.5%                 |
| Parking - Report of<br>Violation - DPD         | 79             | 1                    | 0                        | 0.0%                 | 2           | 0.2                         | 78              | 98.7%                 | 76                         | 97.4%                  | 76                      | 96.2%                 |
| Obstruction<br>Alley/Sidewalk/<br>Street - CCS | 65             | 29                   | 29                       | 100.0%               | 45          | 13.0                        | 36              | 55.4%                 | 36                         | 100.0%                 | 65                      | 100.0%                |
| Recycling - Roll<br>Cart - SAN                 | 65             | 0                    | 0                        | 0.0%                 | 7           | 2.1                         | 65              | 100.0%                | 65                         | 100.0%                 | 65                      | 100.0%                |
| Parking -<br>Unapproved<br>Surface - CCS       | 55             | 3                    | 0                        | 0.0%                 | 7           | 2.4                         | 52              | 94.5%                 | 51                         | 98.1%                  | 51                      | 92.7%                 |
| Brush Busters -<br>SAN                         | 54             | 2                    | 0                        | 0.0%                 | 5           | 1.5                         | 52              | 96.3%                 | 52                         | 100.0%                 | 52                      | 96.3%                 |
| Junk Motor Vehicle<br>- CCS                    | 45             | 25                   | 25                       | 100.0%               | 90          | 8.7                         | 20              | 44.4%                 | 20                         | 100.0%                 | 45                      | 100.0%                |
| Traffic Sign - Stop<br>Knockdown - STS         | 39             | 0                    | 0                        | 0.0%                 | 4           | 1.4                         | 39              | 100.0%                | 38                         | 97.4%                  | 38                      | 97.4%                 |
| Substandard<br>Structure - CCS                 | 37             | 28                   | 28                       | 100.0%               | 120         | 6.1                         | 9               | 24.3%                 | 9                          | 100.0%                 | 37                      | 100.0%                |
| Substandard<br>Structure Apts -<br>CCS         | 36             | 13                   | 13                       | 100.0%               | 120         | 8.5                         | 23              | 63.9%                 | 23                         | 100.0%                 | 36                      | 100.0%                |
| Miscellaneous<br>Service Request -<br>CTY      | 34             | 0                    | 0                        | 0.0%                 | 10          | 0.8                         | 34              | 100.0%                | 34                         | 100.0%                 | 34                      | 100.0%                |