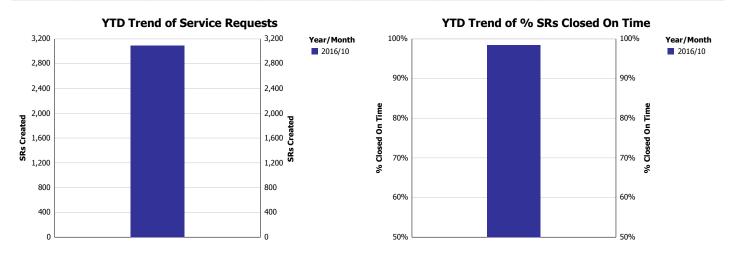

Page: 1

Service Level Performance Report by Council District For YTD Through October 2016

Citywide

### Most Common SRs Created During the Reporting Period

| Top Services<br>Requested                              | SRs<br>Created | Total<br>Open<br>SRs | Total<br>Open On<br>Time | %<br>Open<br>On<br>Time | SLA<br>Goal | Average<br>Days to<br>Close | Total<br>Closed | % of<br>SRs<br>Closed | Total<br>Closed<br>On Time | %<br>Closed<br>On Time | Total<br>SRs On<br>Time | Total<br>On<br>Time % |
|--------------------------------------------------------|----------------|----------------------|--------------------------|-------------------------|-------------|-----------------------------|-----------------|-----------------------|----------------------------|------------------------|-------------------------|-----------------------|
| High Weeds - CCS                                       | 2,398          | 930                  | 930                      | 100.0%                  | 30          | 6.8                         | 1,468           | 61.2%                 | 1,468                      | 100.0%                 | 2,398                   | 100.0%                |
| Litter - CCS                                           | 1,771          | 702                  | 702                      | 100.0%                  | 30          | 7.3                         | 1,069           | 60.4%                 | 1,069                      | 100.0%                 | 1,771                   | 100.0%                |
| Garbage Roll Cart -<br>Residential - SAN               | 1,708          | 2                    | 0                        | 0.0%                    | 7           | 1.9                         | 1,706           | 99.9%                 | 1,706                      | 100.0%                 | 1,706                   | 99.9%                 |
| Obstruction<br>Alley/Sidewalk/Street -<br>CCS          | 1,703          | 906                  | 906                      | 100.0%                  | 45          | 11.5                        | 797             | 46.8%                 | 797                        | 100.0%                 | 1,703                   | 100.0%                |
| Signs - Public Right of<br>Way - CCS                   | 1,572          | 17                   | 0                        | 0.0%                    | 5           | 0.4                         | 1,555           | 98.9%                 | 1,510                      | 97.1%                  | 1,510                   | 96.1%                 |
| Garbage - Missed -<br>SAN                              | 1,356          | 15                   | 0                        | 0.0%                    | 3           | 0.9                         | 1,341           | 98.9%                 | 1,333                      | 99.4%                  | 1,333                   | 98.3%                 |
| Dead Animal Pick Up -<br>SAN                           | 1,355          | 46                   | 0                        | 0.0%                    | 1           | 0.3                         | 1,309           | 96.6%                 | 1,271                      | 97.1%                  | 1,271                   | 93.8%                 |
| Recycling - Roll Cart -<br>SAN                         | 1,006          | 5                    | 0                        | 0.0%                    | 7           | 1.9                         | 1,001           | 99.5%                 | 1,001                      | 100.0%                 | 1,001                   | 99.5%                 |
| 24 Hour Parking<br>Violation - DPD                     | 916            | 51                   | 0                        | 0.0%                    | 7           | 4.7                         | 865             | 94.4%                 | 712                        | 82.3%                  | 712                     | 77.7%                 |
| Animal - Loose - CCS                                   | 846            | 20                   | 19                       | 95.0%                   | 25          | 0.0                         | 826             | 97.6%                 | 826                        | 100.0%                 | 845                     | 99.9%                 |
| Bulky Trash Violations -<br>CCS                        | 836            | 73                   | 28                       | 38.4%                   | 10          | 4.2                         | 763             | 91.3%                 | 699                        | 91.6%                  | 727                     | 87.0%                 |
| Miscellaneous Service<br>Request - CTY                 | 737            | 0                    | 0                        | 0.0%                    | 10          | 0.7                         | 737             | 100.0%                | 737                        | 100.0%                 | 737                     | 100.0%                |
| Brush Busters - SAN                                    | 577            | 25                   | 0                        | 0.0%                    | 5           | 1.7                         | 552             | 95.7%                 | 549                        | 99.5%                  | 549                     | 95.1%                 |
| Illegal Dumping - CCS                                  | 573            | 70                   | 17                       | 24.3%                   | 10          | 3.7                         | 503             | 87.8%                 | 452                        | 89.9%                  | 469                     | 81.8%                 |
| Parking - Report of<br>Violation - DPD                 | 528            | 7                    | 0                        | 0.0%                    | 2           | 0.3                         | 521             | 98.7%                 | 515                        | 98.8%                  | 515                     | 97.5%                 |
| Parking - Unapproved<br>Surface - CCS                  | 486            | 32                   | 0                        | 0.0%                    | 7           | 2.6                         | 454             | 93.4%                 | 415                        | 91.4%                  | 415                     | 85.4%                 |
| Street Repair -<br>Routine-STS                         | 482            | 224                  | 224                      | 100.0%                  | 90          | 4.2                         | 258             | 53.5%                 | 258                        | 100.0%                 | 482                     | 100.0%                |
| Graffiti Abatement<br>Request - CCS                    | 471            | 34                   | 34                       | 100.0%                  | 30          | 4.4                         | 437             | 92.8%                 | 437                        | 100.0%                 | 471                     | 100.0%                |
| Recyclable Collection<br>Missed (Residential) -<br>SAN | 438            | 9                    | 0                        | 0.0%                    | 3           | 0.6                         | 429             | 97.9%                 | 427                        | 99.5%                  | 427                     | 97.5%                 |
| Junk Motor Vehicle -<br>CCS                            | 429            | 287                  | 287                      | 100.0%                  | 90          | 10.6                        | 142             | 33.1%                 | 142                        | 100.0%                 | 429                     | 100.0%                |