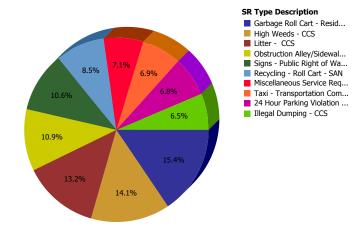

R-csr017-cmoS V1 CITY OF DALLAS, TX

Service Level Performance Report by Council District For YTD Through October 2016

Council District 03

Top 10 Service Requests

| SR Type                                 | Service Request Count |
|-----------------------------------------|-----------------------|
| High Weeds - CCS                        | 175                   |
| Obstruction Alley/Sidewalk/Street - CCS | 151                   |
| Garbage Roll Cart - Residential - SAN   | 122                   |
| Garbage - Missed - SAN                  | 102                   |
| Litter - CCS                            | 102                   |
| Dead Animal Pick Up - SAN               | 97                    |
| 24 Hour Parking Violation - DPD         | 79                    |
| Animal - Loose - CCS                    | 73                    |
| Signs - Public Right of Way - CCS       | 70                    |
| Recycling - Roll Cart - SAN             | 63                    |

### Most Common SRs Created During the Reporting Period

| Top Services<br>Requested                              | SRs<br>Created | Total<br>Open<br>SRs | Total<br>Open On<br>Time | %<br>Open<br>On<br>Time | SLA<br>Goal | Average<br>Days to<br>Close | Total<br>Closed | % of<br>SRs<br>Closed | Total<br>Closed<br>On Time | %<br>Closed<br>On Time | Total<br>SRs On<br>Time | Total<br>On<br>Time % |
|--------------------------------------------------------|----------------|----------------------|--------------------------|-------------------------|-------------|-----------------------------|-----------------|-----------------------|----------------------------|------------------------|-------------------------|-----------------------|
| High Weeds - CCS                                       | 175            | 77                   | 77                       | 100.0%                  | 30          | 8.0                         | 98              | 56.0%                 | 98                         | 100.0%                 | 175                     | 100.0%                |
| Obstruction<br>Alley/Sidewalk/Street -<br>CCS          | 151            | 59                   | 59                       | 100.0%                  | 45          | 16.6                        | 92              | 60.9%                 | 92                         | 100.0%                 | 151                     | 100.0%                |
| Garbage Roll Cart -<br>Residential - SAN               | 122            | 0                    | 0                        | 0.0%                    | 7           | 2.0                         | 122             | 100.0%                | 122                        | 100.0%                 | 122                     | 100.0%                |
| Garbage - Missed -<br>SAN                              | 102            | 1                    | 0                        | 0.0%                    | 3           | 1.0                         | 101             | 99.0%                 | 101                        | 100.0%                 | 101                     | 99.0%                 |
| Litter - CCS                                           | 102            | 38                   | 38                       | 100.0%                  | 30          | 8.9                         | 64              | 62.7%                 | 64                         | 100.0%                 | 102                     | 100.0%                |
| Dead Animal Pick Up -<br>SAN                           | 97             | 2                    | 0                        | 0.0%                    | 1           | 0.4                         | 95              | 97.9%                 | 92                         | 96.8%                  | 92                      | 94.8%                 |
| 24 Hour Parking<br>Violation - DPD                     | 79             | 2                    | 0                        | 0.0%                    | 7           | 2.9                         | 77              | 97.5%                 | 76                         | 98.7%                  | 76                      | 96.2%                 |
| Animal - Loose - CCS                                   | 73             | 1                    | 1                        | 100.0%                  | 25          | 0.0                         | 72              | 98.6%                 | 72                         | 100.0%                 | 73                      | 100.0%                |
| Signs - Public Right of<br>Way - CCS                   | 70             | 0                    | 0                        | 0.0%                    | 5           | 0.9                         | 70              | 100.0%                | 66                         | 94.3%                  | 66                      | 94.3%                 |
| Recycling - Roll Cart -<br>SAN                         | 63             | 0                    | 0                        | 0.0%                    | 7           | 2.1                         | 63              | 100.0%                | 63                         | 100.0%                 | 63                      | 100.0%                |
| Bulky Trash Violations -<br>CCS                        | 61             | 6                    | 3                        | 50.0%                   | 10          | 3.7                         | 55              | 90.2%                 | 54                         | 98.2%                  | 57                      | 93.4%                 |
| Graffiti Abatement<br>Request - CCS                    | 48             | 0                    | 0                        | 0.0%                    | 30          | 3.2                         | 48              | 100.0%                | 48                         | 100.0%                 | 48                      | 100.0%                |
| Illegal Dumping - CCS                                  | 43             | 4                    | 1                        | 25.0%                   | 10          | 3.8                         | 39              | 90.7%                 | 35                         | 89.7%                  | 36                      | 83.7%                 |
| Junk Motor Vehicle -<br>CCS                            | 42             | 28                   | 28                       | 100.0%                  | 90          | 18.5                        | 14              | 33.3%                 | 14                         | 100.0%                 | 42                      | 100.0%                |
| Parking - Unapproved<br>Surface - CCS                  | 42             | 3                    | 0                        | 0.0%                    | 7           | 1.9                         | 39              | 92.9%                 | 38                         | 97.4%                  | 38                      | 90.5%                 |
| Brush Busters - SAN                                    | 39             | 2                    | 0                        | 0.0%                    | 5           | 1.6                         | 37              | 94.9%                 | 37                         | 100.0%                 | 37                      | 94.9%                 |
| Recyclable Collection<br>Missed (Residential) -<br>SAN | 34             | 0                    | 0                        | 0.0%                    | 3           | 0.7                         | 34              | 100.0%                | 34                         | 100.0%                 | 34                      | 100.0%                |
| Parking - Report of<br>Violation - DPD                 | 28             | 1                    | 0                        | 0.0%                    | 2           | 0.3                         | 27              | 96.4%                 | 27                         | 100.0%                 | 27                      | 96.4%                 |
| Extra Police Patrol -<br>DPD                           | 27             | 0                    | 0                        | 0.0%                    | 14          | 6.6                         | 27              | 100.0%                | 27                         | 100.0%                 | 27                      | 100.0%                |
| Animal - Confined<br>Stray - CCS                       | 24             | 0                    | 0                        | 0.0%                    | 3           | 0.2                         | 24              | 100.0%                | 23                         | 95.8%                  | 23                      | 95.8%                 |