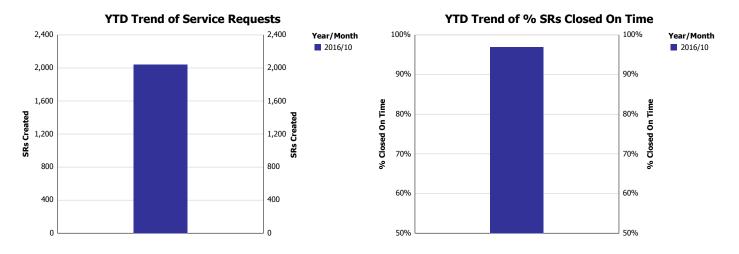

Top 10 Requests

Summary - All Services Requested

| SRs Created | Total Closed | Total Closed on Time | % Closed On Time | Total Open SRs | Total Open On Time | % Open On Time | Total On Time % |
|-------------|--------------|----------------------|------------------|----------------|--------------------|----------------|-----------------|
| 2,043       | 1,722        | 1,670                | 97.0%            | 321            | 284                | 88.5%          | 95.6%           |