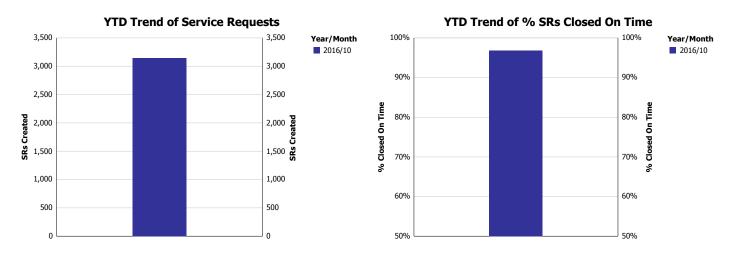

Top 10 Requests

Summary - All Services Requested

| SRs Created | Total Closed | Total Closed on Time | % Closed On Time | Total Open SRs | Total Open On Time | % Open On Time | Total On Time % |
|-------------|--------------|----------------------|------------------|----------------|--------------------|----------------|-----------------|
| 3,147       | 2,555        | 2,473                | 96.8%            | 592            | 533                | 90.0%          | 95.5%           |