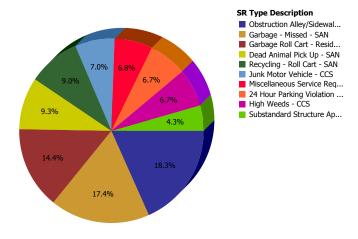

### Most Common SRs Created During the Reporting Period

|                                                        |                |                      | -                        | _                       |             |                             |                 |                       |                            |                        |                         |                       |
|--------------------------------------------------------|----------------|----------------------|--------------------------|-------------------------|-------------|-----------------------------|-----------------|-----------------------|----------------------------|------------------------|-------------------------|-----------------------|
| Top Services<br>Requested                              | SRs<br>Created | Total<br>Open<br>SRs | Total<br>Open On<br>Time | %<br>Open<br>On<br>Time | SLA<br>Goal | Average<br>Days to<br>Close | Total<br>Closed | % of<br>SRs<br>Closed | Total<br>Closed<br>On Time | %<br>Closed<br>On Time | Total<br>SRs On<br>Time | Total<br>On<br>Time % |
| Obstruction<br>Alley/Sidewalk/Street -<br>CCS          | 192            | 101                  | 101                      | 100.0%                  | 45          | 12.6                        | 91              | 47.4%                 | 91                         | 100.0%                 | 192                     | 100.0%                |
| High Weeds - CCS                                       | 186            | 65                   | 65                       | 100.0%                  | 30          | 9.8                         | 121             | 65.1%                 | 121                        | 100.0%                 | 186                     | 100.0%                |
| 24 Hour Parking<br>Violation - DPD                     | 117            | 3                    | 0                        | 0.0%                    | 7           | 2.6                         | 114             | 97.4%                 | 114                        | 100.0%                 | 114                     | 97.4%                 |
| Garbage Roll Cart -<br>Residential - SAN               | 112            | 0                    | 0                        | 0.0%                    | 7           | 1.9                         | 112             | 100.0%                | 112                        | 100.0%                 | 112                     | 100.0%                |
| Dead Animal Pick Up -<br>SAN                           | 109            | 3                    | 0                        | 0.0%                    | 1           | 0.3                         | 106             | 97.2%                 | 105                        | 99.1%                  | 105                     | 96.3%                 |
| Garbage - Missed -<br>SAN                              | 103            | 1                    | 0                        | 0.0%                    | 3           | 0.7                         | 102             | 99.0%                 | 102                        | 100.0%                 | 102                     | 99.0%                 |
| Litter - CCS                                           | 85             | 43                   | 43                       | 100.0%                  | 30          | 11.8                        | 42              | 49.4%                 | 42                         | 100.0%                 | 85                      | 100.0%                |
| Animal - Loose - CCS                                   | 79             | 1                    | 1                        | 100.0%                  | 25          | 0.0                         | 78              | 98.7%                 | 78                         | 100.0%                 | 79                      | 100.0%                |
| Signs - Public Right of<br>Way - CCS                   | 79             | 2                    | 0                        | 0.0%                    | 5           | 0.8                         | 77              | 97.5%                 | 74                         | 96.1%                  | 74                      | 93.7%                 |
| Brush Busters - SAN                                    | 77             | 2                    | 0                        | 0.0%                    | 5           | 1.2                         | 75              | 97.4%                 | 75                         | 100.0%                 | 75                      | 97.4%                 |
| Recycling - Roll Cart -<br>SAN                         | 71             | 0                    | 0                        | 0.0%                    | 7           | 2.2                         | 71              | 100.0%                | 71                         | 100.0%                 | 71                      | 100.0%                |
| Garage Sale - CCS                                      | 66             | 0                    | 0                        | 0.0%                    | 5           | 1.2                         | 66              | 100.0%                | 59                         | 89.4%                  | 59                      | 89.4%                 |
| Bulky Trash Violations -<br>CCS                        | 64             | 2                    | 1                        | 50.0%                   | 10          | 3.0                         | 62              | 96.9%                 | 59                         | 95.2%                  | 60                      | 93.8%                 |
| Recyclable Collection<br>Missed (Residential) -<br>SAN | 64             | 1                    | 0                        | 0.0%                    | 3           | 0.7                         | 63              | 98.4%                 | 63                         | 100.0%                 | 63                      | 98.4%                 |
| Graffiti Abatement<br>Request - CCS                    | 62             | 0                    | 0                        | 0.0%                    | 30          | 6.1                         | 62              | 100.0%                | 62                         | 100.0%                 | 62                      | 100.0%                |
| Miscellaneous Service<br>Request - CTY                 | 58             | 0                    | 0                        | 0.0%                    | 10          | 0.6                         | 58              | 100.0%                | 58                         | 100.0%                 | 58                      | 100.0%                |
| Illegal Dumping - CCS                                  | 46             | 1                    | 1                        | 100.0%                  | 10          | 2.1                         | 45              | 97.8%                 | 45                         | 100.0%                 | 46                      | 100.0%                |
| Parking - Unapproved<br>Surface - CCS                  | 45             | 4                    | 0                        | 0.0%                    | 7           | 2.6                         | 41              | 91.1%                 | 41                         | 100.0%                 | 41                      | 91.1%                 |
| Illegal Outside Storage<br>- CCS                       | 36             | 28                   | 28                       | 100.0%                  | 30          | 8.2                         | 8               | 22.2%                 | 8                          | 100.0%                 | 36                      | 100.0%                |
| Junk Motor Vehicle -<br>CCS                            | 32             | 21                   | 21                       | 100.0%                  | 90          | 9.5                         | 11              | 34.4%                 | 11                         | 100.0%                 | 32                      | 100.0%                |