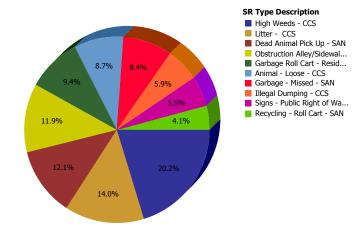

Council District 02

Top 10 Service Requests

| SR Type                                 | Service Request Count |
|-----------------------------------------|-----------------------|
| Signs - Public Right of Way - CCS       | 329                   |
| High Weeds - CCS                        | 177                   |
| Taxi - Transportation Complaint - CCS   | 143                   |
| Garbage Roll Cart - Residential - SAN   | 142                   |
| Obstruction Alley/Sidewalk/Street - CCS | 132                   |
| Litter - CCS                            | 125                   |
| Graffiti Abatement Request - CCS        | 121                   |
| Miscellaneous Service Request - CTY     | 116                   |
| Dead Animal Pick Up - SAN               | 85                    |
| 24 Hour Parking Violation - DPD         | 77                    |

### Most Common SRs Created During the Reporting Period

| Top Services<br>Requested                        | SRs<br>Created | Total<br>Open<br>SRs | Total<br>Open On<br>Time | %<br>Open<br>On<br>Time | SLA<br>Goal | Average<br>Days to<br>Close | Total<br>Closed | % of<br>SRs<br>Closed | Total<br>Closed On<br>Time | %<br>Closed<br>On Time | Total<br>SRs On<br>Time | Total<br>On<br>Time % |
|--------------------------------------------------|----------------|----------------------|--------------------------|-------------------------|-------------|-----------------------------|-----------------|-----------------------|----------------------------|------------------------|-------------------------|-----------------------|
| Signs - Public Right of Way - CCS                | 329            | 0                    | 0                        | 0.0%                    | 5           | 0.1                         | 329             | 100.0%                | 328                        | 99.7%                  | 328                     | 99.7%                 |
| High Weeds - CCS                                 | 177            | 81                   | 81                       | 100.0%                  | 30          | 6.8                         | 96              | 54.2%                 | 96                         | 100.0%                 | 177                     | 100.0%                |
| Taxi - Transportation<br>Complaint - CCS         | 143            | 0                    | 0                        | 0.0%                    | 14          | 0.0                         | 143             | 100.0%                | 143                        | 100.0%                 | 143                     | 100.0%                |
| Garbage Roll Cart -<br>Residential - SAN         | 142            | 1                    | 0                        | 0.0%                    | 7           | 2.0                         | 141             | 99.3%                 | 141                        | 100.0%                 | 141                     | 99.3%                 |
| Obstruction<br>Alley/Sidewalk/Street<br>- CCS    | 132            | 71                   | 71                       | 100.0%                  | 45          | 8.7                         | 61              | 46.2%                 | 61                         | 100.0%                 | 132                     | 100.0%                |
| Litter - CCS                                     | 125            | 43                   | 43                       | 100.0%                  | 30          | 5.9                         | 82              | 65.6%                 | 82                         | 100.0%                 | 125                     | 100.0%                |
| Graffiti Abatement<br>Request - CCS              | 121            | 24                   | 24                       | 100.0%                  | 30          | 4.1                         | 97              | 80.2%                 | 97                         | 100.0%                 | 121                     | 100.0%                |
| Miscellaneous Service<br>Request - CTY           | 116            | 0                    | 0                        | 0.0%                    | 10          | 0.7                         | 116             | 100.0%                | 116                        | 100.0%                 | 116                     | 100.0%                |
| Dead Animal Pick Up<br>- SAN                     | 85             | 2                    | 0                        | 0.0%                    | 1           | 0.3                         | 83              | 97.6%                 | 82                         | 98.8%                  | 82                      | 96.5%                 |
| 24 Hour Parking<br>Violation - DPD               | 77             | 4                    | 0                        | 0.0%                    | 7           | 4.5                         | 73              | 94.8%                 | 65                         | 89.0%                  | 65                      | 84.4%                 |
| Street Repair -<br>Routine-STS                   | 75             | 44                   | 44                       | 100.0%                  | 90          | 3.8                         | 31              | 41.3%                 | 31                         | 100.0%                 | 75                      | 100.0%                |
| Garbage - Missed -<br>SAN                        | 66             | 1                    | 0                        | 0.0%                    | 3           | 0.7                         | 65              | 98.5%                 | 65                         | 100.0%                 | 65                      | 98.5%                 |
| Recycling - Roll Cart -<br>SAN                   | 66             | 0                    | 0                        | 0.0%                    | 7           | 2.0                         | 66              | 100.0%                | 66                         | 100.0%                 | 66                      | 100.0%                |
| Animal - Loose - CCS                             | 54             | 2                    | 2                        | 100.0%                  | 25          | 0.0                         | 52              | 96.3%                 | 52                         | 100.0%                 | 54                      | 100.0%                |
| Parking - Unapproved<br>Surface - CCS            | 50             | 1                    | 0                        | 0.0%                    | 7           | 2.1                         | 49              | 98.0%                 | 45                         | 91.8%                  | 45                      | 90.0%                 |
| Parking - Report of<br>Violation - DPD           | 40             | 0                    | 0                        | 0.0%                    | 2           | 0.3                         | 40              | 100.0%                | 39                         | 97.5%                  | 39                      | 97.5%                 |
| Limousine -<br>Transportation<br>Complaint - CCS | 38             | 0                    | 0                        | 0.0%                    | 14          | 0.0                         | 38              | 100.0%                | 38                         | 100.0%                 | 38                      | 100.0%                |
| Illegal Dumping -<br>CCS                         | 36             | 5                    | 2                        | 40.0%                   | 10          | 3.5                         | 31              | 86.1%                 | 27                         | 87.1%                  | 29                      | 80.6%                 |
| Bulky Trash<br>Violations - CCS                  | 35             | 0                    | 0                        | 0.0%                    | 10          | 2.8                         | 35              | 100.0%                | 33                         | 94.3%                  | 33                      | 94.3%                 |
| Substandard<br>Structure - CCS                   | 35             | 24                   | 24                       | 100.0%                  | 120         | 4.8                         | 11              | 31.4%                 | 11                         | 100.0%                 | 35                      | 100.0%                |