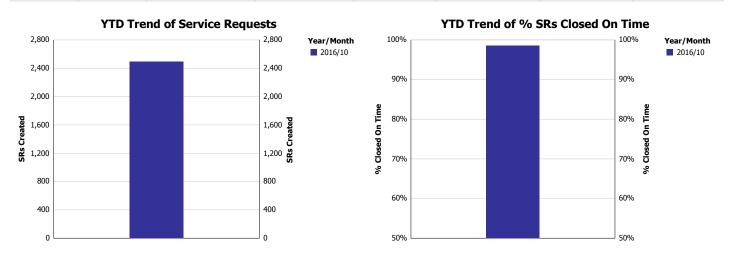

Top 10 Requests

Summary - All Services Requested

| SRs Created | Total Closed | Total Closed on Time | % Closed On Time | Total Open SRs | Total Open On Time | % Open On Time | Total On Time % |
|-------------|--------------|----------------------|------------------|----------------|--------------------|----------------|-----------------|
| 2,495       | 2,076        | 2,047                | 98.6%            | 419            | 383                | 91.4%          | 97.4%           |

Top 10 Requests

Summary - All Services Requested

| SRs Created | Total Closed | Total Closed on Time | % Closed On Time | Total Open SRs | Total Open On Time | % Open On Time | Total On Time % |
|-------------|--------------|----------------------|------------------|----------------|--------------------|----------------|-----------------|
| 3,092       | 2,603        | 2,563                | 98.5%            | 489            | 448                | 91.6%          | 97.4%           |