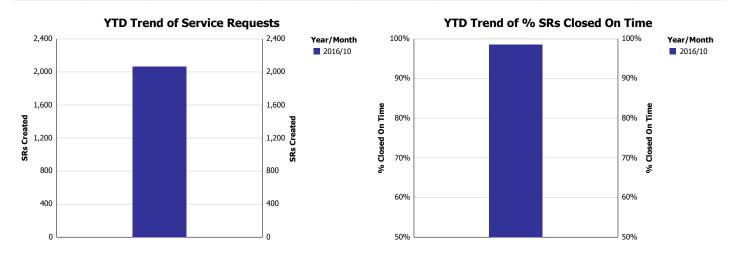

Page: 1

Service Level Performance Report by Council District For YTD Through October 2016

Citywide

### Most Common SRs Created During the Reporting Period

| Top Services<br>Requested                              | SRs<br>Created | Total<br>Open<br>SRs | Total<br>Open On<br>Time | %<br>Open<br>On<br>Time | SLA<br>Goal | Average<br>Days to<br>Close | Total<br>Closed | % of<br>SRs<br>Closed | Total<br>Closed<br>On Time | %<br>Closed<br>On Time | Total<br>SRs On<br>Time | Total<br>On<br>Time % |
|--------------------------------------------------------|----------------|----------------------|--------------------------|-------------------------|-------------|-----------------------------|-----------------|-----------------------|----------------------------|------------------------|-------------------------|-----------------------|
| High Weeds - CCS                                       | 2,398          | 930                  | 930                      | 100.0%                  | 30          | 6.8                         | 1,468           | 61.2%                 | 1,468                      | 100.0%                 | 2,398                   | 100.0%                |
| Litter - CCS                                           | 1,771          | 702                  | 702                      | 100.0%                  | 30          | 7.3                         | 1,069           | 60.4%                 | 1,069                      | 100.0%                 | 1,771                   | 100.0%                |
| Garbage Roll Cart -<br>Residential - SAN               | 1,708          | 2                    | 0                        | 0.0%                    | 7           | 1.9                         | 1,706           | 99.9%                 | 1,706                      | 100.0%                 | 1,706                   | 99.9%                 |
| Obstruction<br>Alley/Sidewalk/Street -<br>CCS          | 1,703          | 906                  | 906                      | 100.0%                  | 45          | 11.5                        | 797             | 46.8%                 | 797                        | 100.0%                 | 1,703                   | 100.0%                |
| Signs - Public Right of<br>Way - CCS                   | 1,572          | 17                   | 0                        | 0.0%                    | 5           | 0.4                         | 1,555           | 98.9%                 | 1,510                      | 97.1%                  | 1,510                   | 96.1%                 |
| Garbage - Missed -<br>SAN                              | 1,356          | 15                   | 0                        | 0.0%                    | 3           | 0.9                         | 1,341           | 98.9%                 | 1,333                      | 99.4%                  | 1,333                   | 98.3%                 |
| Dead Animal Pick Up -<br>SAN                           | 1,355          | 46                   | 0                        | 0.0%                    | 1           | 0.3                         | 1,309           | 96.6%                 | 1,271                      | 97.1%                  | 1,271                   | 93.8%                 |
| Recycling - Roll Cart -<br>SAN                         | 1,006          | 5                    | 0                        | 0.0%                    | 7           | 1.9                         | 1,001           | 99.5%                 | 1,001                      | 100.0%                 | 1,001                   | 99.5%                 |
| 24 Hour Parking<br>Violation - DPD                     | 916            | 51                   | 0                        | 0.0%                    | 7           | 4.7                         | 865             | 94.4%                 | 712                        | 82.3%                  | 712                     | 77.7%                 |
| Animal - Loose - CCS                                   | 846            | 20                   | 19                       | 95.0%                   | 25          | 0.0                         | 826             | 97.6%                 | 826                        | 100.0%                 | 845                     | 99.9%                 |
| Bulky Trash Violations -<br>CCS                        | 836            | 73                   | 28                       | 38.4%                   | 10          | 4.2                         | 763             | 91.3%                 | 699                        | 91.6%                  | 727                     | 87.0%                 |
| Miscellaneous Service<br>Request - CTY                 | 737            | 0                    | 0                        | 0.0%                    | 10          | 0.7                         | 737             | 100.0%                | 737                        | 100.0%                 | 737                     | 100.0%                |
| Brush Busters - SAN                                    | 577            | 25                   | 0                        | 0.0%                    | 5           | 1.7                         | 552             | 95.7%                 | 549                        | 99.5%                  | 549                     | 95.1%                 |
| Illegal Dumping - CCS                                  | 573            | 70                   | 17                       | 24.3%                   | 10          | 3.7                         | 503             | 87.8%                 | 452                        | 89.9%                  | 469                     | 81.8%                 |
| Parking - Report of<br>Violation - DPD                 | 528            | 7                    | 0                        | 0.0%                    | 2           | 0.3                         | 521             | 98.7%                 | 515                        | 98.8%                  | 515                     | 97.5%                 |
| Parking - Unapproved<br>Surface - CCS                  | 486            | 32                   | 0                        | 0.0%                    | 7           | 2.6                         | 454             | 93.4%                 | 415                        | 91.4%                  | 415                     | 85.4%                 |
| Street Repair -<br>Routine-STS                         | 482            | 224                  | 224                      | 100.0%                  | 90          | 4.2                         | 258             | 53.5%                 | 258                        | 100.0%                 | 482                     | 100.0%                |
| Graffiti Abatement<br>Request - CCS                    | 471            | 34                   | 34                       | 100.0%                  | 30          | 4.4                         | 437             | 92.8%                 | 437                        | 100.0%                 | 471                     | 100.0%                |
| Recyclable Collection<br>Missed (Residential) -<br>SAN | 438            | 9                    | 0                        | 0.0%                    | 3           | 0.6                         | 429             | 97.9%                 | 427                        | 99.5%                  | 427                     | 97.5%                 |
| Junk Motor Vehicle -<br>CCS                            | 429            | 287                  | 287                      | 100.0%                  | 90          | 10.6                        | 142             | 33.1%                 | 142                        | 100.0%                 | 429                     | 100.0%                |