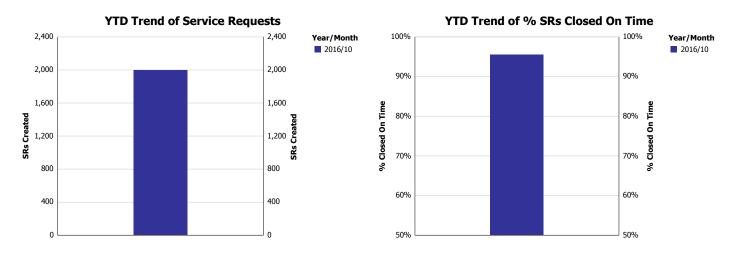

Top 10 Requests

Summary - All Services Requested

| SRs Created | Total Closed | Total Closed on Time | % Closed On Time | Total Open SRs | Total Open On Time | % Open On Time | Total On Time % |
|-------------|--------------|----------------------|------------------|----------------|--------------------|----------------|-----------------|
| 2,495       | 2,076        | 2,047                | 98.6%            | 419            | 383                | 91.4%          | 97.4%           |