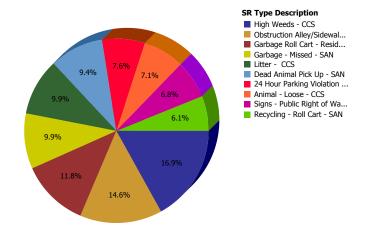

Council District 01

Top 10 Service Requests

| SR Type                                 | Service Request Count |
|-----------------------------------------|-----------------------|
| Obstruction Alley/Sidewalk/Street - CCS | 192                   |
| High Weeds - CCS                        | 186                   |
| 24 Hour Parking Violation - DPD         | 117                   |
| Garbage Roll Cart - Residential - SAN   | 112                   |
| Dead Animal Pick Up - SAN               | 109                   |
| Garbage - Missed - SAN                  | 103                   |
| Litter - CCS                            | 85                    |
| Animal - Loose - CCS                    | 79                    |
| Signs - Public Right of Way - CCS       | 79                    |
| Brush Busters - SAN                     | 77                    |

### Most Common SRs Created During the Reporting Period

|                                                        |                |                      | -                        | _                       |             |                             |                 |                       |                            |                        |                         |                       |
|--------------------------------------------------------|----------------|----------------------|--------------------------|-------------------------|-------------|-----------------------------|-----------------|-----------------------|----------------------------|------------------------|-------------------------|-----------------------|
| Top Services<br>Requested                              | SRs<br>Created | Total<br>Open<br>SRs | Total<br>Open On<br>Time | %<br>Open<br>On<br>Time | SLA<br>Goal | Average<br>Days to<br>Close | Total<br>Closed | % of<br>SRs<br>Closed | Total<br>Closed<br>On Time | %<br>Closed<br>On Time | Total<br>SRs On<br>Time | Total<br>On<br>Time % |
| Obstruction<br>Alley/Sidewalk/Street -<br>CCS          | 192            | 101                  | 101                      | 100.0%                  | 45          | 12.6                        | 91              | 47.4%                 | 91                         | 100.0%                 | 192                     | 100.0%                |
| High Weeds - CCS                                       | 186            | 65                   | 65                       | 100.0%                  | 30          | 9.8                         | 121             | 65.1%                 | 121                        | 100.0%                 | 186                     | 100.0%                |
| 24 Hour Parking<br>Violation - DPD                     | 117            | 3                    | 0                        | 0.0%                    | 7           | 2.6                         | 114             | 97.4%                 | 114                        | 100.0%                 | 114                     | 97.4%                 |
| Garbage Roll Cart -<br>Residential - SAN               | 112            | 0                    | 0                        | 0.0%                    | 7           | 1.9                         | 112             | 100.0%                | 112                        | 100.0%                 | 112                     | 100.0%                |
| Dead Animal Pick Up -<br>SAN                           | 109            | 3                    | 0                        | 0.0%                    | 1           | 0.3                         | 106             | 97.2%                 | 105                        | 99.1%                  | 105                     | 96.3%                 |
| Garbage - Missed -<br>SAN                              | 103            | 1                    | 0                        | 0.0%                    | 3           | 0.7                         | 102             | 99.0%                 | 102                        | 100.0%                 | 102                     | 99.0%                 |
| Litter - CCS                                           | 85             | 43                   | 43                       | 100.0%                  | 30          | 11.8                        | 42              | 49.4%                 | 42                         | 100.0%                 | 85                      | 100.0%                |
| Animal - Loose - CCS                                   | 79             | 1                    | 1                        | 100.0%                  | 25          | 0.0                         | 78              | 98.7%                 | 78                         | 100.0%                 | 79                      | 100.0%                |
| Signs - Public Right of<br>Way - CCS                   | 79             | 2                    | 0                        | 0.0%                    | 5           | 0.8                         | 77              | 97.5%                 | 74                         | 96.1%                  | 74                      | 93.7%                 |
| Brush Busters - SAN                                    | 77             | 2                    | 0                        | 0.0%                    | 5           | 1.2                         | 75              | 97.4%                 | 75                         | 100.0%                 | 75                      | 97.4%                 |
| Recycling - Roll Cart -<br>SAN                         | 71             | 0                    | 0                        | 0.0%                    | 7           | 2.2                         | 71              | 100.0%                | 71                         | 100.0%                 | 71                      | 100.0%                |
| Garage Sale - CCS                                      | 66             | 0                    | 0                        | 0.0%                    | 5           | 1.2                         | 66              | 100.0%                | 59                         | 89.4%                  | 59                      | 89.4%                 |
| Bulky Trash Violations -<br>CCS                        | 64             | 2                    | 1                        | 50.0%                   | 10          | 3.0                         | 62              | 96.9%                 | 59                         | 95.2%                  | 60                      | 93.8%                 |
| Recyclable Collection<br>Missed (Residential) -<br>SAN | 64             | 1                    | 0                        | 0.0%                    | 3           | 0.7                         | 63              | 98.4%                 | 63                         | 100.0%                 | 63                      | 98.4%                 |
| Graffiti Abatement<br>Request - CCS                    | 62             | 0                    | 0                        | 0.0%                    | 30          | 6.1                         | 62              | 100.0%                | 62                         | 100.0%                 | 62                      | 100.0%                |
| Miscellaneous Service<br>Request - CTY                 | 58             | 0                    | 0                        | 0.0%                    | 10          | 0.6                         | 58              | 100.0%                | 58                         | 100.0%                 | 58                      | 100.0%                |
| Illegal Dumping - CCS                                  | 46             | 1                    | 1                        | 100.0%                  | 10          | 2.1                         | 45              | 97.8%                 | 45                         | 100.0%                 | 46                      | 100.0%                |
| Parking - Unapproved<br>Surface - CCS                  | 45             | 4                    | 0                        | 0.0%                    | 7           | 2.6                         | 41              | 91.1%                 | 41                         | 100.0%                 | 41                      | 91.1%                 |
| Illegal Outside Storage<br>- CCS                       | 36             | 28                   | 28                       | 100.0%                  | 30          | 8.2                         | 8               | 22.2%                 | 8                          | 100.0%                 | 36                      | 100.0%                |
| Junk Motor Vehicle -<br>CCS                            | 32             | 21                   | 21                       | 100.0%                  | 90          | 9.5                         | 11              | 34.4%                 | 11                         | 100.0%                 | 32                      | 100.0%                |