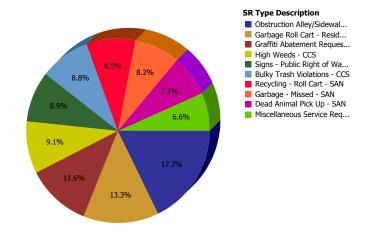

### Most Common SRs Created During the Reporting Period

| Top Services<br>Requested                              | SRs<br>Created | Total<br>Open<br>SRs | Total<br>Open On<br>Time | %<br>Open<br>On<br>Time | SLA<br>Goal | Average<br>Days to<br>Close | Total<br>Closed | % of<br>SRs<br>Closed | Total<br>Closed<br>On Time | %<br>Closed<br>On Time | Total<br>SRs On<br>Time | Total<br>On<br>Time % |
|--------------------------------------------------------|----------------|----------------------|--------------------------|-------------------------|-------------|-----------------------------|-----------------|-----------------------|----------------------------|------------------------|-------------------------|-----------------------|
| High Weeds - CCS                                       | 2,398          | 930                  | 930                      | 100.0%                  | 30          | 6.8                         | 1,468           | 61.2%                 | 1,468                      | 100.0%                 | 2,398                   | 100.0%                |
| Litter - CCS                                           | 1,771          | 702                  | 702                      | 100.0%                  | 30          | 7.3                         | 1,069           | 60.4%                 | 1,069                      | 100.0%                 | 1,771                   | 100.0%                |
| Garbage Roll Cart -<br>Residential - SAN               | 1,708          | 2                    | 0                        | 0.0%                    | 7           | 1.9                         | 1,706           | 99.9%                 | 1,706                      | 100.0%                 | 1,706                   | 99.9%                 |
| Obstruction<br>Alley/Sidewalk/Street -<br>CCS          | 1,703          | 906                  | 906                      | 100.0%                  | 45          | 11.5                        | 797             | 46.8%                 | 797                        | 100.0%                 | 1,703                   | 100.0%                |
| Signs - Public Right of<br>Way - CCS                   | 1,572          | 17                   | 0                        | 0.0%                    | 5           | 0.4                         | 1,555           | 98.9%                 | 1,510                      | 97.1%                  | 1,510                   | 96.1%                 |
| Garbage - Missed -<br>SAN                              | 1,356          | 15                   | 0                        | 0.0%                    | 3           | 0.9                         | 1,341           | 98.9%                 | 1,333                      | 99.4%                  | 1,333                   | 98.3%                 |
| Dead Animal Pick Up -<br>SAN                           | 1,355          | 46                   | 0                        | 0.0%                    | 1           | 0.3                         | 1,309           | 96.6%                 | 1,271                      | 97.1%                  | 1,271                   | 93.8%                 |
| Recycling - Roll Cart -<br>SAN                         | 1,006          | 5                    | 0                        | 0.0%                    | 7           | 1.9                         | 1,001           | 99.5%                 | 1,001                      | 100.0%                 | 1,001                   | 99.5%                 |
| 24 Hour Parking<br>Violation - DPD                     | 916            | 51                   | 0                        | 0.0%                    | 7           | 4.7                         | 865             | 94.4%                 | 712                        | 82.3%                  | 712                     | 77.7%                 |
| Animal - Loose - CCS                                   | 846            | 20                   | 19                       | 95.0%                   | 25          | 0.0                         | 826             | 97.6%                 | 826                        | 100.0%                 | 845                     | 99.9%                 |
| Bulky Trash Violations -<br>CCS                        | 836            | 73                   | 28                       | 38.4%                   | 10          | 4.2                         | 763             | 91.3%                 | 699                        | 91.6%                  | 727                     | 87.0%                 |
| Miscellaneous Service<br>Request - CTY                 | 737            | 0                    | 0                        | 0.0%                    | 10          | 0.7                         | 737             | 100.0%                | 737                        | 100.0%                 | 737                     | 100.0%                |
| Brush Busters - SAN                                    | 577            | 25                   | 0                        | 0.0%                    | 5           | 1.7                         | 552             | 95.7%                 | 549                        | 99.5%                  | 549                     | 95.1%                 |
| Illegal Dumping - CCS                                  | 573            | 70                   | 17                       | 24.3%                   | 10          | 3.7                         | 503             | 87.8%                 | 452                        | 89.9%                  | 469                     | 81.8%                 |
| Parking - Report of<br>Violation - DPD                 | 528            | 7                    | 0                        | 0.0%                    | 2           | 0.3                         | 521             | 98.7%                 | 515                        | 98.8%                  | 515                     | 97.5%                 |
| Parking - Unapproved<br>Surface - CCS                  | 486            | 32                   | 0                        | 0.0%                    | 7           | 2.6                         | 454             | 93.4%                 | 415                        | 91.4%                  | 415                     | 85.4%                 |
| Street Repair -<br>Routine-STS                         | 482            | 224                  | 224                      | 100.0%                  | 90          | 4.2                         | 258             | 53.5%                 | 258                        | 100.0%                 | 482                     | 100.0%                |
| Graffiti Abatement<br>Request - CCS                    | 471            | 34                   | 34                       | 100.0%                  | 30          | 4.4                         | 437             | 92.8%                 | 437                        | 100.0%                 | 471                     | 100.0%                |
| Recyclable Collection<br>Missed (Residential) -<br>SAN | 438            | 9                    | 0                        | 0.0%                    | 3           | 0.6                         | 429             | 97.9%                 | 427                        | 99.5%                  | 427                     | 97.5%                 |
| Junk Motor Vehicle -<br>CCS                            | 429            | 287                  | 287                      | 100.0%                  | 90          | 10.6                        | 142             | 33.1%                 | 142                        | 100.0%                 | 429                     | 100.0%                |