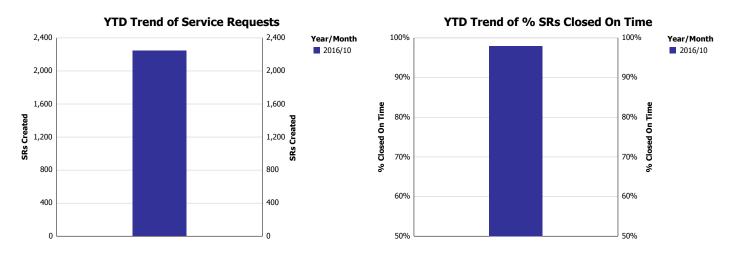

Top 10 Requests

Summary - All Services Requested

| SRs Created | Total Closed | Total Closed on Time | % Closed On Time | Total Open SRs | Total Open On Time | % Open On Time | Total On Time % |
|-------------|--------------|----------------------|------------------|----------------|--------------------|----------------|-----------------|
| 3,092       | 2,603        | 2,563                | 98.5%            | 489            | 448                | 91.6%          | 97.4%           |