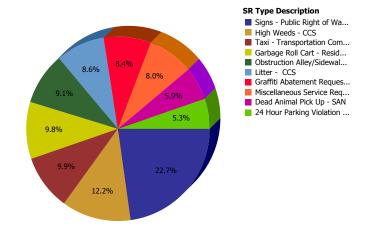

### Most Common SRs Created During the Reporting Period

|                                                        |                |                      | -                        | _                       |             |                             |                 |                       |                            |                        |                         |                       |
|--------------------------------------------------------|----------------|----------------------|--------------------------|-------------------------|-------------|-----------------------------|-----------------|-----------------------|----------------------------|------------------------|-------------------------|-----------------------|
| Top Services<br>Requested                              | SRs<br>Created | Total<br>Open<br>SRs | Total<br>Open On<br>Time | %<br>Open<br>On<br>Time | SLA<br>Goal | Average<br>Days to<br>Close | Total<br>Closed | % of<br>SRs<br>Closed | Total<br>Closed<br>On Time | %<br>Closed<br>On Time | Total<br>SRs On<br>Time | Total<br>On<br>Time % |
| Obstruction<br>Alley/Sidewalk/Street -<br>CCS          | 192            | 101                  | 101                      | 100.0%                  | 45          | 12.6                        | 91              | 47.4%                 | 91                         | 100.0%                 | 192                     | 100.0%                |
| High Weeds - CCS                                       | 186            | 65                   | 65                       | 100.0%                  | 30          | 9.8                         | 121             | 65.1%                 | 121                        | 100.0%                 | 186                     | 100.0%                |
| 24 Hour Parking<br>Violation - DPD                     | 117            | 3                    | 0                        | 0.0%                    | 7           | 2.6                         | 114             | 97.4%                 | 114                        | 100.0%                 | 114                     | 97.4%                 |
| Garbage Roll Cart -<br>Residential - SAN               | 112            | 0                    | 0                        | 0.0%                    | 7           | 1.9                         | 112             | 100.0%                | 112                        | 100.0%                 | 112                     | 100.0%                |
| Dead Animal Pick Up -<br>SAN                           | 109            | 3                    | 0                        | 0.0%                    | 1           | 0.3                         | 106             | 97.2%                 | 105                        | 99.1%                  | 105                     | 96.3%                 |
| Garbage - Missed -<br>SAN                              | 103            | 1                    | 0                        | 0.0%                    | 3           | 0.7                         | 102             | 99.0%                 | 102                        | 100.0%                 | 102                     | 99.0%                 |
| Litter - CCS                                           | 85             | 43                   | 43                       | 100.0%                  | 30          | 11.8                        | 42              | 49.4%                 | 42                         | 100.0%                 | 85                      | 100.0%                |
| Animal - Loose - CCS                                   | 79             | 1                    | 1                        | 100.0%                  | 25          | 0.0                         | 78              | 98.7%                 | 78                         | 100.0%                 | 79                      | 100.0%                |
| Signs - Public Right of<br>Way - CCS                   | 79             | 2                    | 0                        | 0.0%                    | 5           | 0.8                         | 77              | 97.5%                 | 74                         | 96.1%                  | 74                      | 93.7%                 |
| Brush Busters - SAN                                    | 77             | 2                    | 0                        | 0.0%                    | 5           | 1.2                         | 75              | 97.4%                 | 75                         | 100.0%                 | 75                      | 97.4%                 |
| Recycling - Roll Cart -<br>SAN                         | 71             | 0                    | 0                        | 0.0%                    | 7           | 2.2                         | 71              | 100.0%                | 71                         | 100.0%                 | 71                      | 100.0%                |
| Garage Sale - CCS                                      | 66             | 0                    | 0                        | 0.0%                    | 5           | 1.2                         | 66              | 100.0%                | 59                         | 89.4%                  | 59                      | 89.4%                 |
| Bulky Trash Violations -<br>CCS                        | 64             | 2                    | 1                        | 50.0%                   | 10          | 3.0                         | 62              | 96.9%                 | 59                         | 95.2%                  | 60                      | 93.8%                 |
| Recyclable Collection<br>Missed (Residential) -<br>SAN | 64             | 1                    | 0                        | 0.0%                    | 3           | 0.7                         | 63              | 98.4%                 | 63                         | 100.0%                 | 63                      | 98.4%                 |
| Graffiti Abatement<br>Request - CCS                    | 62             | 0                    | 0                        | 0.0%                    | 30          | 6.1                         | 62              | 100.0%                | 62                         | 100.0%                 | 62                      | 100.0%                |
| Miscellaneous Service<br>Request - CTY                 | 58             | 0                    | 0                        | 0.0%                    | 10          | 0.6                         | 58              | 100.0%                | 58                         | 100.0%                 | 58                      | 100.0%                |
| Illegal Dumping - CCS                                  | 46             | 1                    | 1                        | 100.0%                  | 10          | 2.1                         | 45              | 97.8%                 | 45                         | 100.0%                 | 46                      | 100.0%                |
| Parking - Unapproved<br>Surface - CCS                  | 45             | 4                    | 0                        | 0.0%                    | 7           | 2.6                         | 41              | 91.1%                 | 41                         | 100.0%                 | 41                      | 91.1%                 |
| Illegal Outside Storage<br>- CCS                       | 36             | 28                   | 28                       | 100.0%                  | 30          | 8.2                         | 8               | 22.2%                 | 8                          | 100.0%                 | 36                      | 100.0%                |
| Junk Motor Vehicle -<br>CCS                            | 32             | 21                   | 21                       | 100.0%                  | 90          | 9.5                         | 11              | 34.4%                 | 11                         | 100.0%                 | 32                      | 100.0%                |