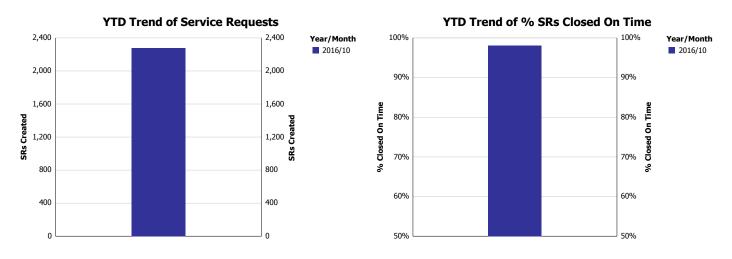

Page: 5

Service Level Performance Report by Council District For YTD Through October 2016

Council District 02

### Most Common SRs Created During the Reporting Period

| Top Services<br>Requested                        | SRs<br>Created | Total<br>Open<br>SRs | Total<br>Open On<br>Time | %<br>Open<br>On<br>Time | SLA<br>Goal | Average<br>Days to<br>Close | Total<br>Closed | % of<br>SRs<br>Closed | Total<br>Closed On<br>Time | %<br>Closed<br>On Time | Total<br>SRs On<br>Time | Total<br>On<br>Time % |
|--------------------------------------------------|----------------|----------------------|--------------------------|-------------------------|-------------|-----------------------------|-----------------|-----------------------|----------------------------|------------------------|-------------------------|-----------------------|
| Signs - Public Right of Way - CCS                | 329            | 0                    | 0                        | 0.0%                    | 5           | 0.1                         | 329             | 100.0%                | 328                        | 99.7%                  | 328                     | 99.7%                 |
| High Weeds - CCS                                 | 177            | 81                   | 81                       | 100.0%                  | 30          | 6.8                         | 96              | 54.2%                 | 96                         | 100.0%                 | 177                     | 100.0%                |
| Taxi - Transportation<br>Complaint - CCS         | 143            | 0                    | 0                        | 0.0%                    | 14          | 0.0                         | 143             | 100.0%                | 143                        | 100.0%                 | 143                     | 100.0%                |
| Garbage Roll Cart -<br>Residential - SAN         | 142            | 1                    | 0                        | 0.0%                    | 7           | 2.0                         | 141             | 99.3%                 | 141                        | 100.0%                 | 141                     | 99.3%                 |
| Obstruction<br>Alley/Sidewalk/Street<br>- CCS    | 132            | 71                   | 71                       | 100.0%                  | 45          | 8.7                         | 61              | 46.2%                 | 61                         | 100.0%                 | 132                     | 100.0%                |
| Litter - CCS                                     | 125            | 43                   | 43                       | 100.0%                  | 30          | 5.9                         | 82              | 65.6%                 | 82                         | 100.0%                 | 125                     | 100.0%                |
| Graffiti Abatement<br>Request - CCS              | 121            | 24                   | 24                       | 100.0%                  | 30          | 4.1                         | 97              | 80.2%                 | 97                         | 100.0%                 | 121                     | 100.0%                |
| Miscellaneous Service<br>Request - CTY           | 116            | 0                    | 0                        | 0.0%                    | 10          | 0.7                         | 116             | 100.0%                | 116                        | 100.0%                 | 116                     | 100.0%                |
| Dead Animal Pick Up<br>- SAN                     | 85             | 2                    | 0                        | 0.0%                    | 1           | 0.3                         | 83              | 97.6%                 | 82                         | 98.8%                  | 82                      | 96.5%                 |
| 24 Hour Parking<br>Violation - DPD               | 77             | 4                    | 0                        | 0.0%                    | 7           | 4.5                         | 73              | 94.8%                 | 65                         | 89.0%                  | 65                      | 84.4%                 |
| Street Repair -<br>Routine-STS                   | 75             | 44                   | 44                       | 100.0%                  | 90          | 3.8                         | 31              | 41.3%                 | 31                         | 100.0%                 | 75                      | 100.0%                |
| Garbage - Missed -<br>SAN                        | 66             | 1                    | 0                        | 0.0%                    | 3           | 0.7                         | 65              | 98.5%                 | 65                         | 100.0%                 | 65                      | 98.5%                 |
| Recycling - Roll Cart -<br>SAN                   | 66             | 0                    | 0                        | 0.0%                    | 7           | 2.0                         | 66              | 100.0%                | 66                         | 100.0%                 | 66                      | 100.0%                |
| Animal - Loose - CCS                             | 54             | 2                    | 2                        | 100.0%                  | 25          | 0.0                         | 52              | 96.3%                 | 52                         | 100.0%                 | 54                      | 100.0%                |
| Parking - Unapproved<br>Surface - CCS            | 50             | 1                    | 0                        | 0.0%                    | 7           | 2.1                         | 49              | 98.0%                 | 45                         | 91.8%                  | 45                      | 90.0%                 |
| Parking - Report of<br>Violation - DPD           | 40             | 0                    | 0                        | 0.0%                    | 2           | 0.3                         | 40              | 100.0%                | 39                         | 97.5%                  | 39                      | 97.5%                 |
| Limousine -<br>Transportation<br>Complaint - CCS | 38             | 0                    | 0                        | 0.0%                    | 14          | 0.0                         | 38              | 100.0%                | 38                         | 100.0%                 | 38                      | 100.0%                |
| Illegal Dumping -<br>CCS                         | 36             | 5                    | 2                        | 40.0%                   | 10          | 3.5                         | 31              | 86.1%                 | 27                         | 87.1%                  | 29                      | 80.6%                 |
| Bulky Trash<br>Violations - CCS                  | 35             | 0                    | 0                        | 0.0%                    | 10          | 2.8                         | 35              | 100.0%                | 33                         | 94.3%                  | 33                      | 94.3%                 |
| Substandard<br>Structure - CCS                   | 35             | 24                   | 24                       | 100.0%                  | 120         | 4.8                         | 11              | 31.4%                 | 11                         | 100.0%                 | 35                      | 100.0%                |