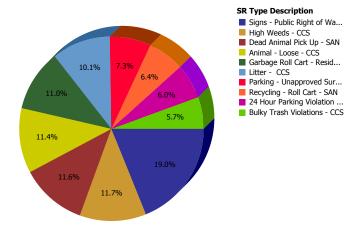

Council District 01

Top 10 Service Requests

| SR Type                                 | Service Request Count |
|-----------------------------------------|-----------------------|
| Obstruction Alley/Sidewalk/Street - CCS | 192                   |
| High Weeds - CCS                        | 186                   |
| 24 Hour Parking Violation - DPD         | 117                   |
| Garbage Roll Cart - Residential - SAN   | 112                   |
| Dead Animal Pick Up - SAN               | 109                   |
| Garbage - Missed - SAN                  | 103                   |
| Litter - CCS                            | 85                    |
| Animal - Loose - CCS                    | 79                    |
| Signs - Public Right of Way - CCS       | 79                    |
| Brush Busters - SAN                     | 77                    |

Top 10 Requests

Summary - All Services Requested

| SRs Created | Total Closed | Total Closed on Time | % Closed On Time | Total Open SRs | Total Open On Time | % Open On Time | Total On Time % |
|-------------|--------------|----------------------|------------------|----------------|--------------------|----------------|-----------------|
| 2,495       | 2,076        | 2,047                | 98.6%            | 419            | 383                | 91.4%          | 97.4%           |