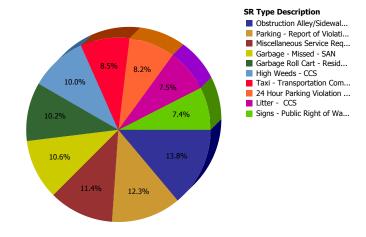

Council District 01

Top 10 Service Requests

| SR Type                                 | Service Request Count |
|-----------------------------------------|-----------------------|
| Obstruction Alley/Sidewalk/Street - CCS | 192                   |
| High Weeds - CCS                        | 186                   |
| 24 Hour Parking Violation - DPD         | 117                   |
| Garbage Roll Cart - Residential - SAN   | 112                   |
| Dead Animal Pick Up - SAN               | 109                   |
| Garbage - Missed - SAN                  | 103                   |
| Litter - CCS                            | 85                    |
| Animal - Loose - CCS                    | 79                    |
| Signs - Public Right of Way - CCS       | 79                    |
| Brush Busters - SAN                     | 77                    |

### Most Common SRs Created During the Reporting Period

|                                                        |                |                      | -                        | _                       |             |                             |                 |                       |                            |                        |                         |                       |
|--------------------------------------------------------|----------------|----------------------|--------------------------|-------------------------|-------------|-----------------------------|-----------------|-----------------------|----------------------------|------------------------|-------------------------|-----------------------|
| Top Services<br>Requested                              | SRs<br>Created | Total<br>Open<br>SRs | Total<br>Open On<br>Time | %<br>Open<br>On<br>Time | SLA<br>Goal | Average<br>Days to<br>Close | Total<br>Closed | % of<br>SRs<br>Closed | Total<br>Closed<br>On Time | %<br>Closed<br>On Time | Total<br>SRs On<br>Time | Total<br>On<br>Time % |
| Obstruction<br>Alley/Sidewalk/Street -<br>CCS          | 192            | 101                  | 101                      | 100.0%                  | 45          | 12.6                        | 91              | 47.4%                 | 91                         | 100.0%                 | 192                     | 100.0%                |
| High Weeds - CCS                                       | 186            | 65                   | 65                       | 100.0%                  | 30          | 9.8                         | 121             | 65.1%                 | 121                        | 100.0%                 | 186                     | 100.0%                |
| 24 Hour Parking<br>Violation - DPD                     | 117            | 3                    | 0                        | 0.0%                    | 7           | 2.6                         | 114             | 97.4%                 | 114                        | 100.0%                 | 114                     | 97.4%                 |
| Garbage Roll Cart -<br>Residential - SAN               | 112            | 0                    | 0                        | 0.0%                    | 7           | 1.9                         | 112             | 100.0%                | 112                        | 100.0%                 | 112                     | 100.0%                |
| Dead Animal Pick Up -<br>SAN                           | 109            | 3                    | 0                        | 0.0%                    | 1           | 0.3                         | 106             | 97.2%                 | 105                        | 99.1%                  | 105                     | 96.3%                 |
| Garbage - Missed -<br>SAN                              | 103            | 1                    | 0                        | 0.0%                    | 3           | 0.7                         | 102             | 99.0%                 | 102                        | 100.0%                 | 102                     | 99.0%                 |
| Litter - CCS                                           | 85             | 43                   | 43                       | 100.0%                  | 30          | 11.8                        | 42              | 49.4%                 | 42                         | 100.0%                 | 85                      | 100.0%                |
| Animal - Loose - CCS                                   | 79             | 1                    | 1                        | 100.0%                  | 25          | 0.0                         | 78              | 98.7%                 | 78                         | 100.0%                 | 79                      | 100.0%                |
| Signs - Public Right of<br>Way - CCS                   | 79             | 2                    | 0                        | 0.0%                    | 5           | 0.8                         | 77              | 97.5%                 | 74                         | 96.1%                  | 74                      | 93.7%                 |
| Brush Busters - SAN                                    | 77             | 2                    | 0                        | 0.0%                    | 5           | 1.2                         | 75              | 97.4%                 | 75                         | 100.0%                 | 75                      | 97.4%                 |
| Recycling - Roll Cart -<br>SAN                         | 71             | 0                    | 0                        | 0.0%                    | 7           | 2.2                         | 71              | 100.0%                | 71                         | 100.0%                 | 71                      | 100.0%                |
| Garage Sale - CCS                                      | 66             | 0                    | 0                        | 0.0%                    | 5           | 1.2                         | 66              | 100.0%                | 59                         | 89.4%                  | 59                      | 89.4%                 |
| Bulky Trash Violations -<br>CCS                        | 64             | 2                    | 1                        | 50.0%                   | 10          | 3.0                         | 62              | 96.9%                 | 59                         | 95.2%                  | 60                      | 93.8%                 |
| Recyclable Collection<br>Missed (Residential) -<br>SAN | 64             | 1                    | 0                        | 0.0%                    | 3           | 0.7                         | 63              | 98.4%                 | 63                         | 100.0%                 | 63                      | 98.4%                 |
| Graffiti Abatement<br>Request - CCS                    | 62             | 0                    | 0                        | 0.0%                    | 30          | 6.1                         | 62              | 100.0%                | 62                         | 100.0%                 | 62                      | 100.0%                |
| Miscellaneous Service<br>Request - CTY                 | 58             | 0                    | 0                        | 0.0%                    | 10          | 0.6                         | 58              | 100.0%                | 58                         | 100.0%                 | 58                      | 100.0%                |
| Illegal Dumping - CCS                                  | 46             | 1                    | 1                        | 100.0%                  | 10          | 2.1                         | 45              | 97.8%                 | 45                         | 100.0%                 | 46                      | 100.0%                |
| Parking - Unapproved<br>Surface - CCS                  | 45             | 4                    | 0                        | 0.0%                    | 7           | 2.6                         | 41              | 91.1%                 | 41                         | 100.0%                 | 41                      | 91.1%                 |
| Illegal Outside Storage<br>- CCS                       | 36             | 28                   | 28                       | 100.0%                  | 30          | 8.2                         | 8               | 22.2%                 | 8                          | 100.0%                 | 36                      | 100.0%                |
| Junk Motor Vehicle -<br>CCS                            | 32             | 21                   | 21                       | 100.0%                  | 90          | 9.5                         | 11              | 34.4%                 | 11                         | 100.0%                 | 32                      | 100.0%                |