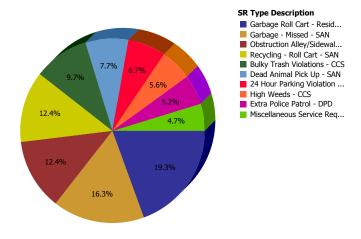

Council District 02

Top 10 Service Requests

| SR Type                                 | Service Request Count |
|-----------------------------------------|-----------------------|
| Signs - Public Right of Way - CCS       | 329                   |
| High Weeds - CCS                        | 177                   |
| Taxi - Transportation Complaint - CCS   | 143                   |
| Garbage Roll Cart - Residential - SAN   | 142                   |
| Obstruction Alley/Sidewalk/Street - CCS | 132                   |
| Litter - CCS                            | 125                   |
| Graffiti Abatement Request - CCS        | 121                   |
| Miscellaneous Service Request - CTY     | 116                   |
| Dead Animal Pick Up - SAN               | 85                    |
| 24 Hour Parking Violation - DPD         | 77                    |