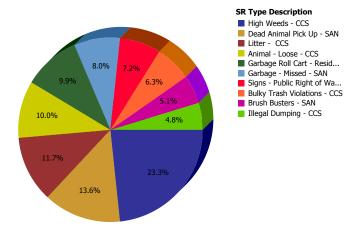

Council District 08

Top 10 Service Requests

| SR Type                               | Service Request Count |
|---------------------------------------|-----------------------|
| High Weeds - CCS                      | 258                   |
| Dead Animal Pick Up - SAN             | 150                   |
| Litter - CCS                          | 129                   |
| Animal - Loose - CCS                  | 111                   |
| Garbage Roll Cart - Residential - SAN | 110                   |
| Garbage - Missed - SAN                | 89                    |
| Signs - Public Right of Way - CCS     | 80                    |
| Bulky Trash Violations - CCS          | 70                    |
| Brush Busters - SAN                   | 56                    |
| Illegal Dumping - CCS                 | 53                    |