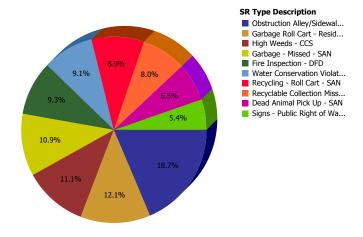

Council District 01

Top 10 Service Requests

| SR Type                                 | Service Request Count |
|-----------------------------------------|-----------------------|
| Obstruction Alley/Sidewalk/Street - CCS | 192                   |
| High Weeds - CCS                        | 186                   |
| 24 Hour Parking Violation - DPD         | 117                   |
| Garbage Roll Cart - Residential - SAN   | 112                   |
| Dead Animal Pick Up - SAN               | 109                   |
| Garbage - Missed - SAN                  | 103                   |
| Litter - CCS                            | 85                    |
| Animal - Loose - CCS                    | 79                    |
| Signs - Public Right of Way - CCS       | 79                    |
| Brush Busters - SAN                     | 77                    |