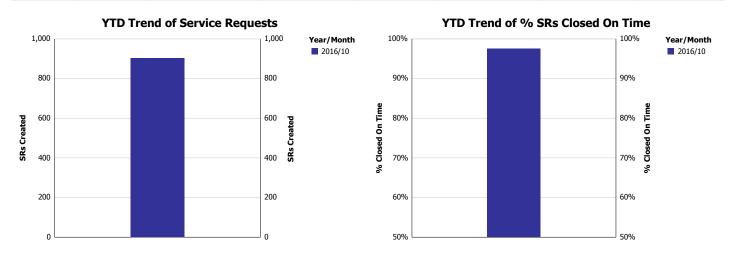

Top 10 Requests

Summary - All Services Requested

| SRs Created | Total Closed | Total Closed on Time | % Closed On Time | Total Open SRs | Total Open On Time | % Open On Time | Total On Time % |
|-------------|--------------|----------------------|------------------|----------------|--------------------|----------------|-----------------|
| 3,092       | 2,603        | 2,563                | 98.5%            | 489            | 448                | 91.6%          | 97.4%           |