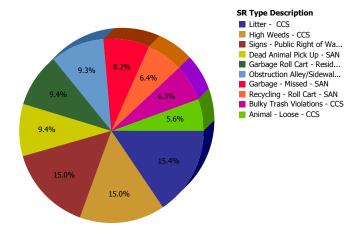

Council District 02

Top 10 Service Requests

| SR Type                                 | Service Request Count |
|-----------------------------------------|-----------------------|
| Signs - Public Right of Way - CCS       | 329                   |
| High Weeds - CCS                        | 177                   |
| Taxi - Transportation Complaint - CCS   | 143                   |
| Garbage Roll Cart - Residential - SAN   | 142                   |
| Obstruction Alley/Sidewalk/Street - CCS | 132                   |
| Litter - CCS                            | 125                   |
| Graffiti Abatement Request - CCS        | 121                   |
| Miscellaneous Service Request - CTY     | 116                   |
| Dead Animal Pick Up - SAN               | 85                    |
| 24 Hour Parking Violation - DPD         | 77                    |

Top 10 Requests

Summary - All Services Requested

| SRs Created | Total Closed | Total Closed on Time | % Closed On Time | Total Open SRs | Total Open On Time | % Open On Time | Total On Time % |
|-------------|--------------|----------------------|------------------|----------------|--------------------|----------------|-----------------|
| 3,092       | 2,603        | 2,563                | 98.5%            | 489            | 448                | 91.6%          | 97.4%           |