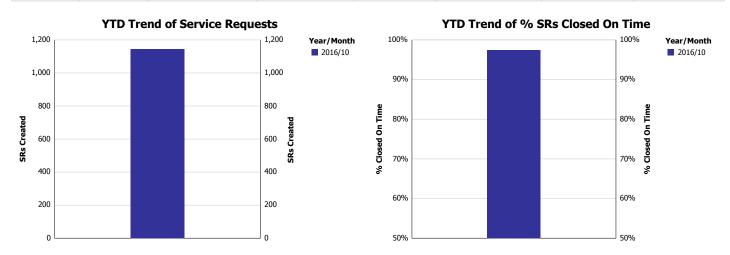

Top 10 Requests

Summary - All Services Requested

| SRs Created | Total Closed | Total Closed on Time | % Closed On Time | Total Open SRs | Total Open On Time | % Open On Time | Total On Time % |
|-------------|--------------|----------------------|------------------|----------------|--------------------|----------------|-----------------|
| 2,495       | 2,076        | 2,047                | 98.6%            | 419            | 383                | 91.4%          | 97.4%           |