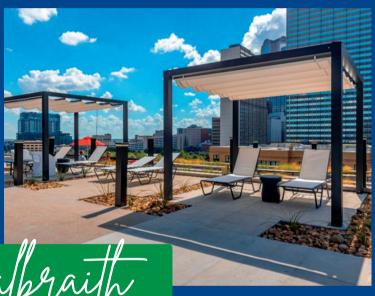

## The Galbraith

council district 14

The Galbraith is located at 2400 Bryan St. It is a 15-story, 217-unit, mixed-use, mixed-income, multifamily residential development located in the East downtown Dallas Reinvestment Strategy Area (RSA). This development offers a rare housing opportunity of affordable units integrated with market rate apartments in a direct downtown, high opportunity area, adjacent to a transit location.

## The Galbraith offers residents with an impressive range of amenities including:

- An outdoor rooftop pool
- A well-equipped fitness center
- A rooftop lounge with stunning views of the Dallas skyline
- A Business Center
- Controlled Access for added security and peace of mind
- A childcare facility