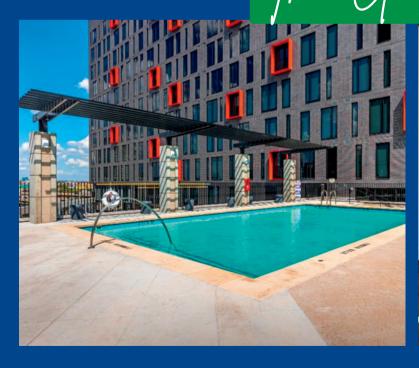

## The Galbraith offers residents with an impressive range of amenities including:

- An outdoor rooftop pool
- A well-equipped fitness center
- A rooftop lounge with stunning views of the Dallas skyline
- A Business Center
- Controlled Access for added security and peace of mind
- A childcare facility