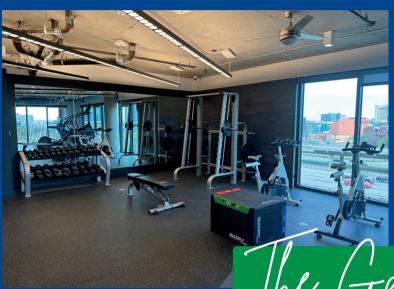

## The Galbraith offers residents with an impressive range of amenities including:

- An outdoor rooftop pool
- A well-equipped fitness center
- A rooftop lounge with stunning views of the Dallas skyline
- A Business Center
- Controlled Access for added security and peace of mind
- A childcare facility