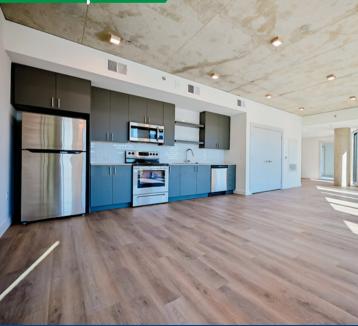

## The Galbraith

council district 14

The Galbraith is located at 2400 Bryan St. It is a 15-story, 217-unit, mixed-use, mixed-income, multifamily residential development located in the East downtown Dallas Reinvestment Strategy Area (RSA). This development offers a rare housing opportunity of affordable units integrated with market rate apartments in a direct downtown, high opportunity area, adjacent to a transit location.