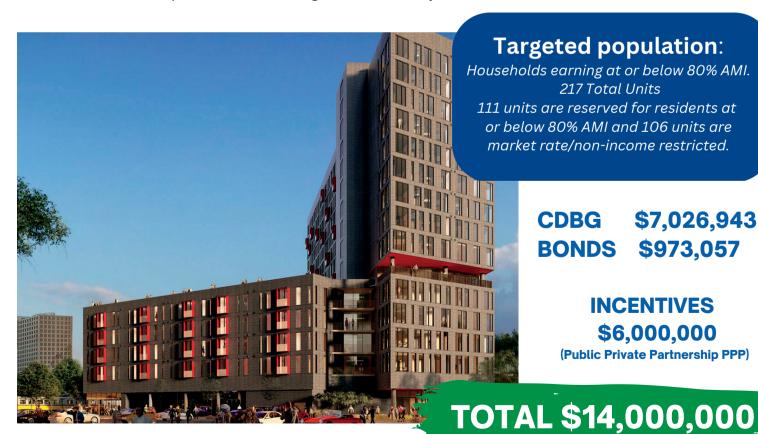

## The Galbraith

council district 14

The Galbraith is located at 2400 Bryan St. It is a 15-story, 217-unit, mixed-use, mixed-income, multifamily residential development located in the East downtown Dallas Reinvestment Strategy Area (RSA). This development offers a rare housing opportunity of affordable units integrated with market rate apartments in a direct downtown, high opportunity area, adjacent to a transit location.

## The Galbraith offers residents with an impressive range of amenities including:

- An outdoor rooftop pool
- A well-equipped fitness center
- A rooftop lounge with stunning views of the Dallas skyline
- A Business Center
- Controlled Access for added security and peace of mind
- A childcare facility