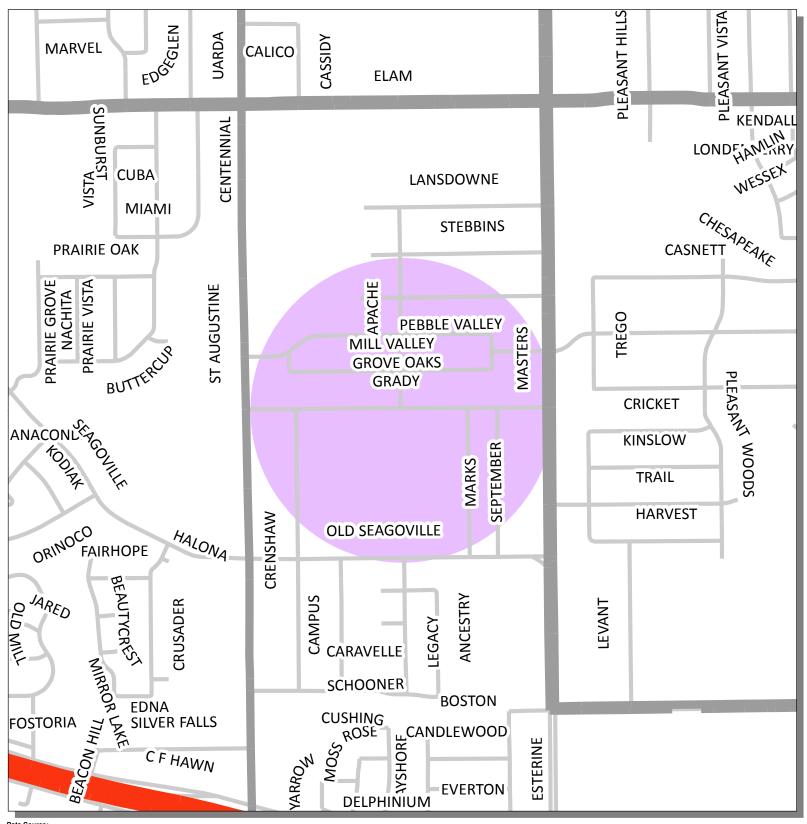

## **WNV Ground Spray Target Area**

Spray Date: July 2, 2015 and July 3, 2015 from 9:00 p.m. to 5:00 a.m. on each night

Data Source: Roads, Waterways, Lakes, Parks - City of Dallas Enterprise GIS Spray Areas - City of Dallas Code Compliance Services

City of Dallas GIS Map Disclaimer:
The accuracy of this data within this map is not to be taken / used as data produced by a Registered Professional Land Surveyor for the State of Texas.\* This product is for informational purposes and may not have been prepared for or be suitable for legal, engineering, or surveying purposes. It does not represent an on-the-ground survey and represents only the approximate relative location of property boundaries. The City of Dallas makes no representation of any kind, including, but not limited to, warranties of merchantability or fitness for a particular purpose or use, nor are any such warranties to be implied with respect to the accuracy information/data presented on this map. Transfer, copies and/or use of information in this map without the presentation of this disclaimer is prohibited. City of Dallas GIS\* State of Texas: H.B. 1147 (W. Smith) – 05/27/2011, Effective on 09/01/2011