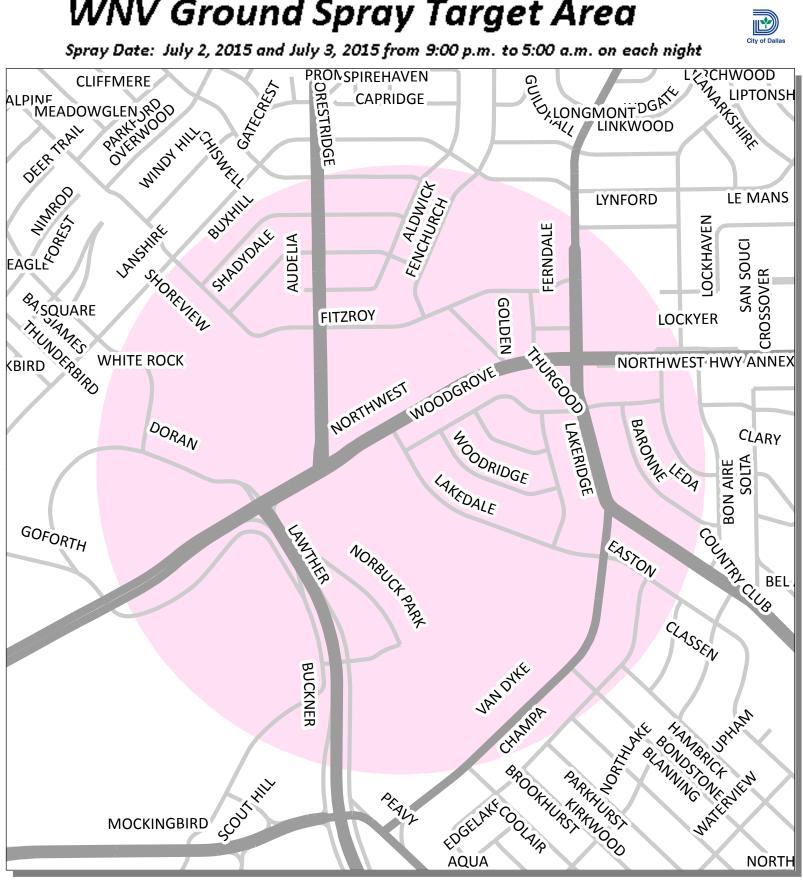

## **WNV Ground Spray Target Area**

Spray Date: July 2, 2015 and July 3, 2015 from 9:00 p.m. to 5:00 a.m. on each night

Data Source: Roads, Waterways, Lakes, Parks - City of Dallas Enterprise GIS Spray Areas - City of Dallas Code Compliance Services

City of Dallas GIS Map Disclaimer:
The accuracy of this data within this map is not to be taken / used as data produced by a Registered Professional Land Surveyor for the State of Texas.\* This product is for informational purposes and may not have been prepared for or be suitable for legal, engineering, or surveying purposes. It does not represent an on-the-ground survey and represents only the approximate relative location of property boundaries. The City of Dallas makes no representation of any kind, including, but not limited to, warranties of merchantability or fitness for a particular purpose or use, nor are any such warranties to be implied with respect to the accuracy information/data presented on this map. Transfer, copies and/or use of information in this map without the presentation of this disclaimer is prohibited. City of Dallas GIS\* State of Texas: H.B. 1147 (W. Smith) – 05/27/2011, Effective on 09/01/2011