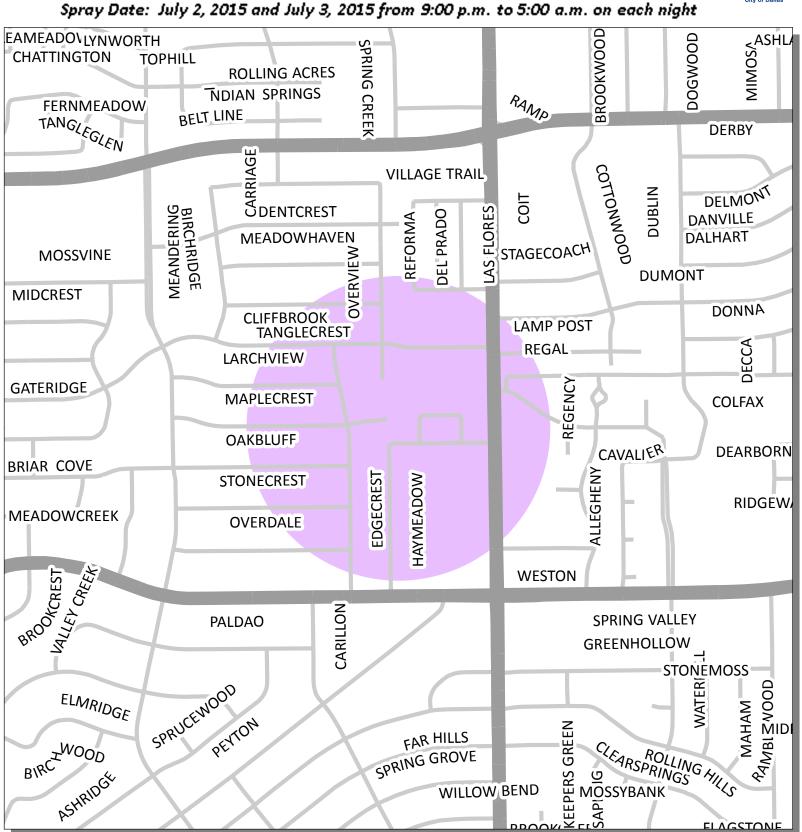

## **WNV Ground Spray Target Area**

Spray Date: July 2, 2015 and July 3, 2015 from 9:00 p.m. to 5:00 a.m. on each night

Data Source:
Roads, Waterways, Lakes, Parks - City of Dallas Enterprise GIS Spray Areas - City of Dallas Code Compliance Services

City of Dallas GIS Map Disclaimer: The accuracy of this data within this map is not to be taken / used as data produced by a Registered Professional Land Surveyor for the State of Texas." This product is for informational purposes and may not have been prepared for or be suitable for legal, engineering, or surveying purposes it does not represent an on-the-ground survey and represents only the approximate relative location of property boundaries. The City of Dallas makes no representation of any kind, including, The City of Dalias makes no representation of any kind, including, but not limited to, warranties of merchantability or fitness for a particular purpose or use, nor are any such warranties to be implied with respect to the accuracy information/data presented on this map. Transfer, copies and/or use of information in this map without the presentation of this disclaimer is prohibited. City of Dallas GIS\* State of Texas: H.B. 1147 (W. Smith) – 05/27/2011, Effective on 09/01/2011 Dallas Code Compliance, what it all means