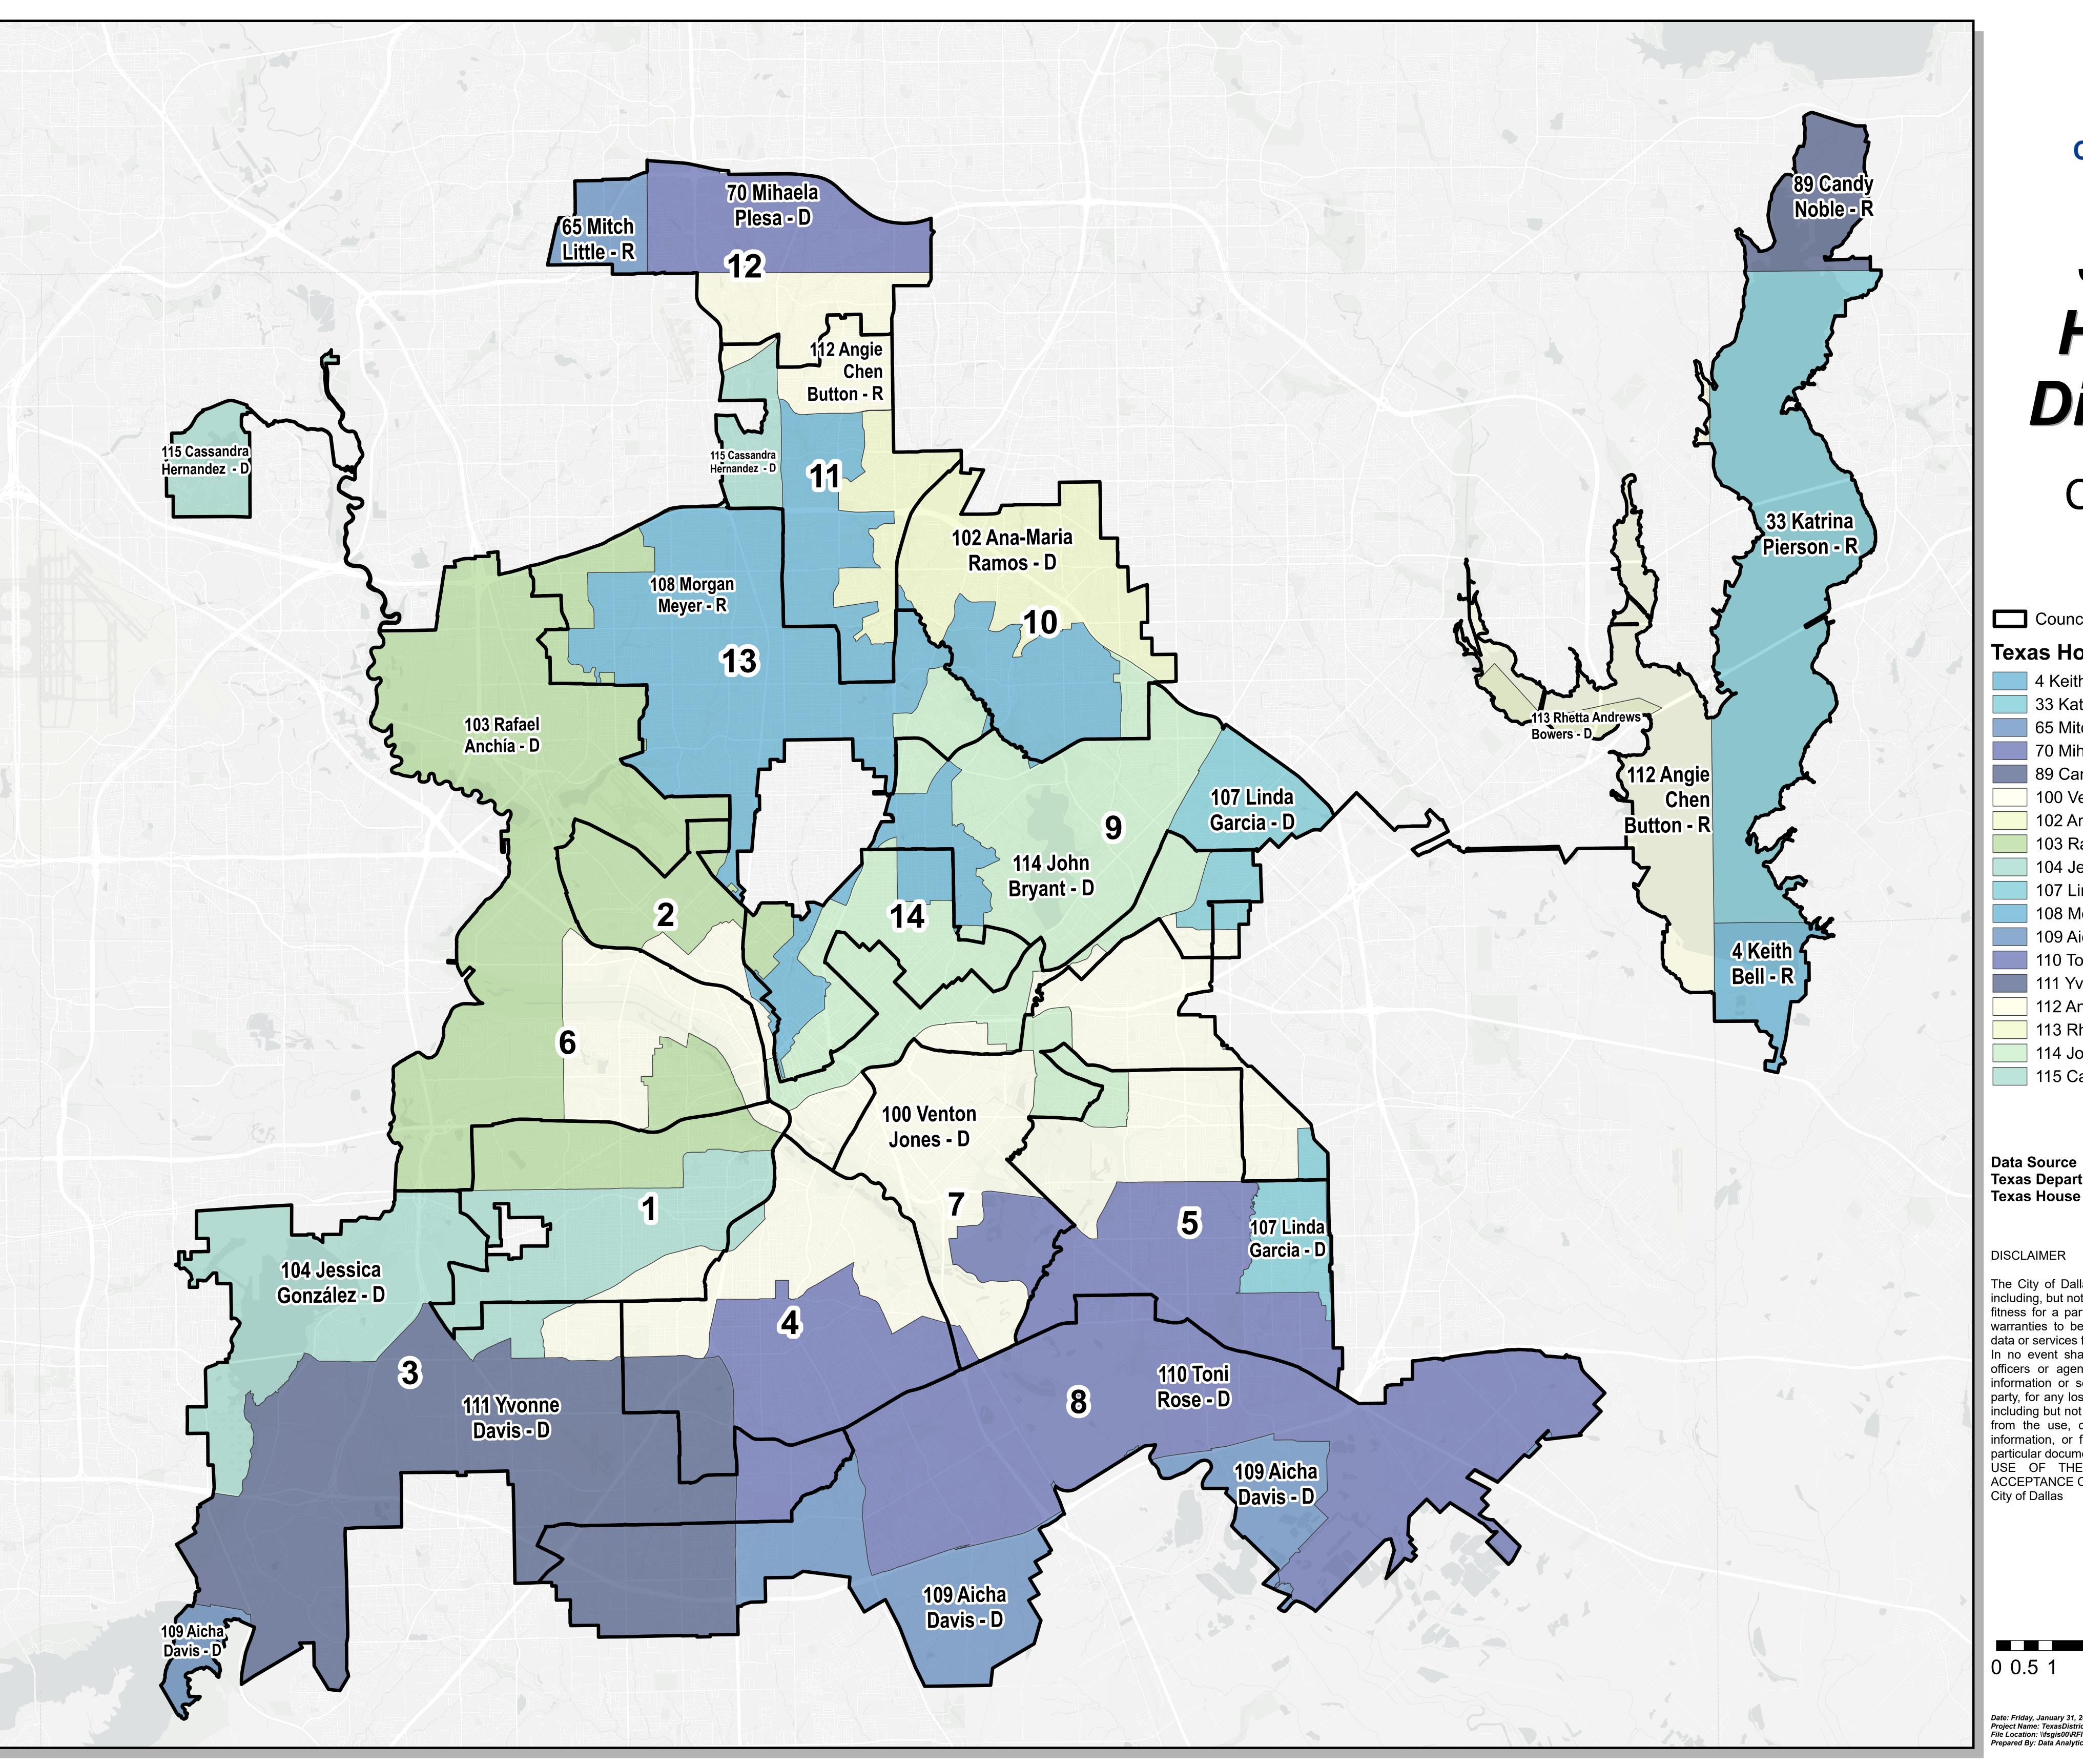

## State House Districts

City Wide

**LEGEND** 

Council District

## **Texas House Districts**

4 Keith Bell - R

33 Katrina Pierson - R

65 Mitch Little - R

70 Mihaela Pleasa - D

89 Candy Noble - R

100 Venton Jones - D 102 Ana-Maria Rodríguez Ramos - D

103 Rafael Anchía - D

104 Jessica González - D

107 Linda Garcia - D

108 Morgan Meyer - R

109 Aicha Davis - D

110 Toni Rose - D

111 Yvonne Davis - D 112 Angie Chen Button - R

113 Rhetta Andrews Bowers - D

114 John Bryant - D

115 Cassandra Garcia Hernandez - D

Texas Department of Transportation -**Texas House Districts** 

The City of Dallas makes no representation of any kind, including, but not limited to, warranties of merchantability or fitness for a particular purpose or use, nor are any such warranties to be implied with respect to the information, data or services furnished herein.