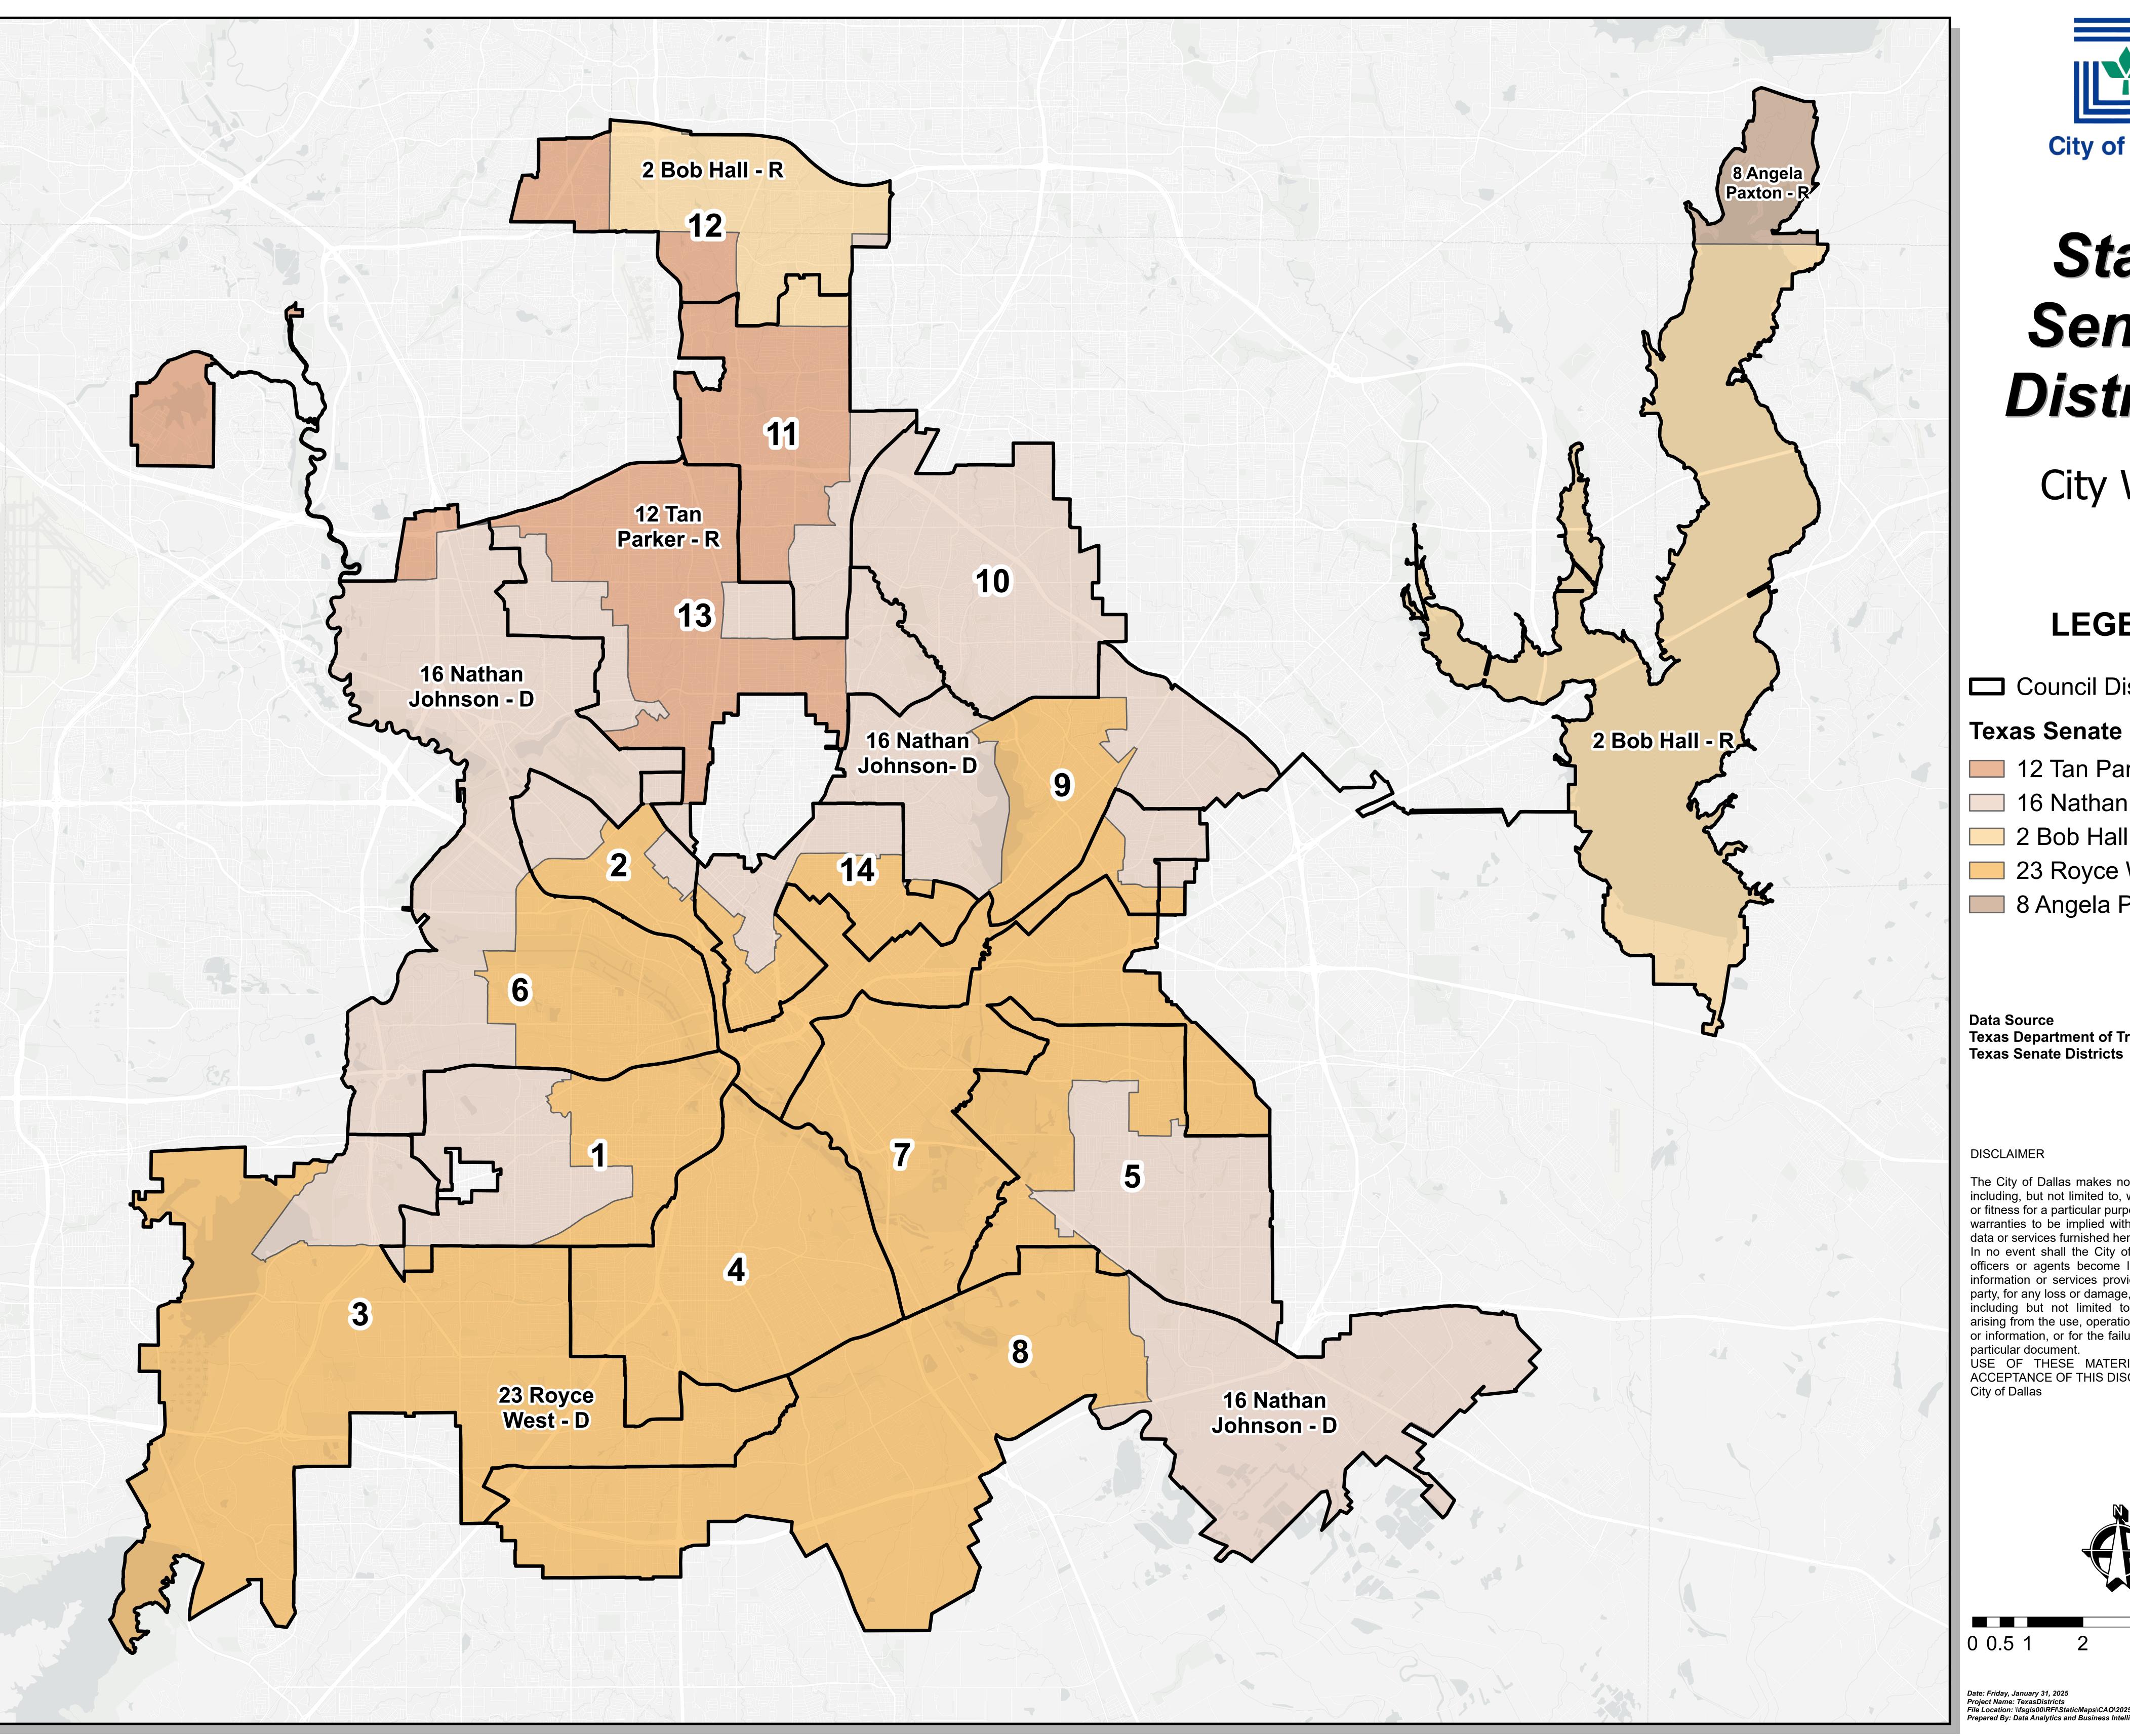

## State Senate Districts

City Wide

## **LEGEND**

Council District

## **Texas Senate Districts**

12 Tan Parker - R

16 Nathan Johnson - D

2 Bob Hall - R

23 Royce West - D

8 Angela Paxton - R

**Data Source Texas Department of Transportation** 

DISCLAIMER