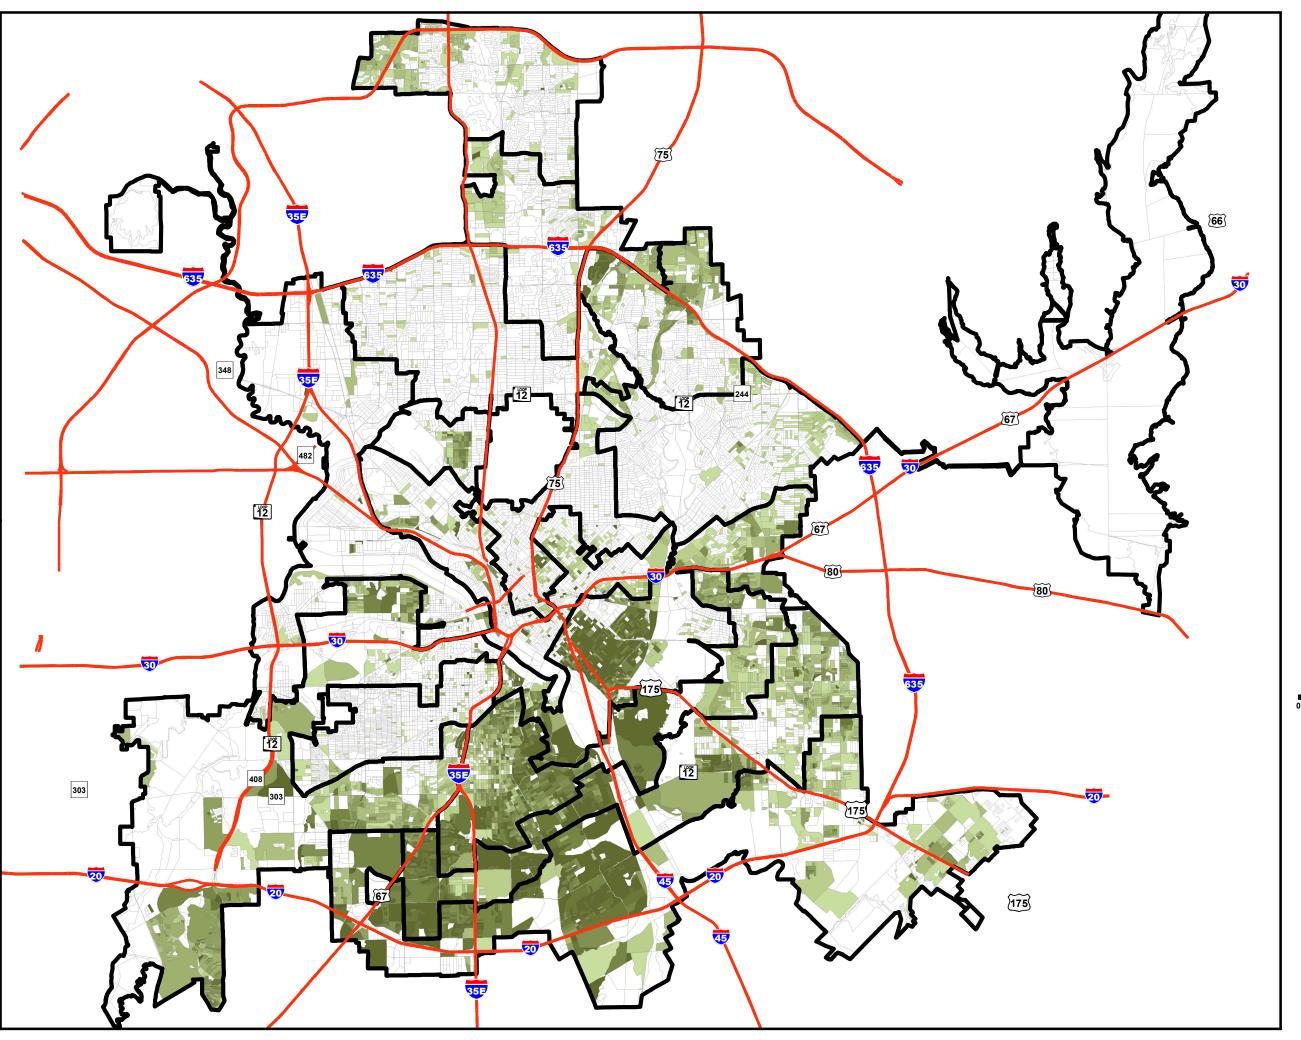

## 2011 Redistricting Project

## Percent of Black Population

## Data Source:

Roads - City of Dallas Public Works GIS Division Council Districts - City of Dallas Public Works GIS Division 2010 Census Blocks - City of Dallas Redistricting Project

This data is believed to be correct, but its accuracy cannot be guaranteed. It is the users' responsibility to confirm the accuracy of this data. Please contact the original creators of this data for questions pertaining to its use.