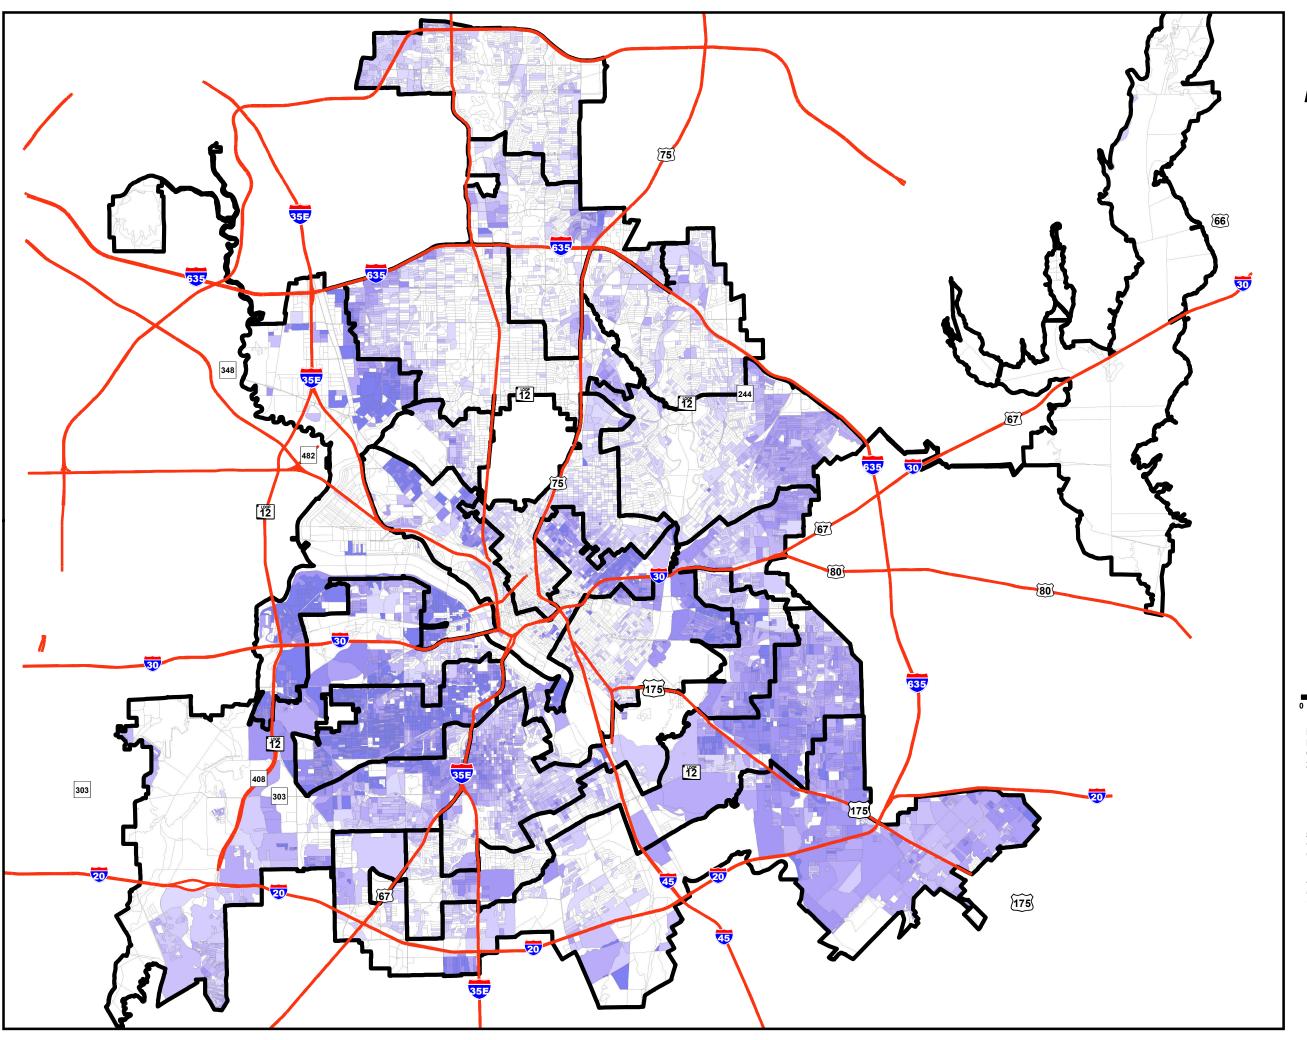

## 2011 Redistricting Project

## Percent of Hispanic Population

## Data Source:

Roads - City of Dallas Public Works GIS Division Council Districts - City of Dallas Public Works GIS Division 2010 Census Blocks - City of Dallas Redistricting Project

This data is believed to be correct, but its accuracy cannot be guaranteed. It is the users' responsibility to confirm the accuracy of this data. Please contact the original creators of this data for questions pertaining to its use.