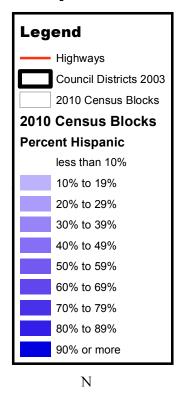

## Percent of Hispanic Population

## Data Source:

Roads - City of Dallas Public Works GIS Division Council Districts - City of Dallas Public Works GIS Division 2010 Census Blocks - City of Dallas Redistricting Project

This data is believed to be correct, but its accuracy cannot be guaranteed. It is the users' responsibility to confirm the accuracy of this data. Please contact the original creators of this data for questions pertaining to its use.