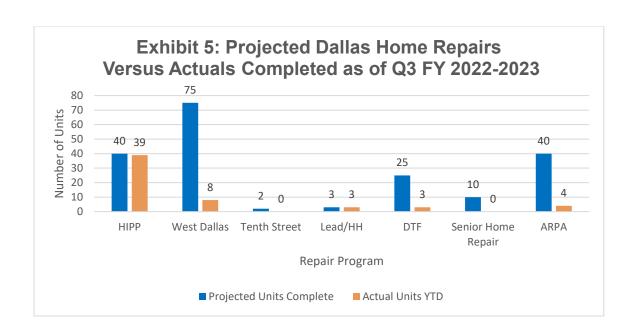

#### PROJECTED V. ACTUAL HOUSING PRODUCTION

Housing staff estimated the number of units that would be produced in housing production programs, preserved in repair programs, or completed in homebuyer assistance programs (Exhibits 4-6). These estimations or projections are compared with actual accomplishments as of Q3 FY 2022-2023. The Senior Home Repair programs is new, and thus initial applications are still in the review process.

| Exhibit 3: Housing Repair Accomplishments Completed as of Q3 FY 2022-2023 |                                                                                        |  |  |  |  |  |  |  |
|---------------------------------------------------------------------------|----------------------------------------------------------------------------------------|--|--|--|--|--|--|--|
| Program                                                                   | FY To Date                                                                             |  |  |  |  |  |  |  |
| HIPP                                                                      | 16 households qualified* 12 homes under construction 39 homes completed construction   |  |  |  |  |  |  |  |
| HHLR                                                                      | 7 households qualified 3 homes completed construction                                  |  |  |  |  |  |  |  |
| DTF                                                                       | 28 households qualified 1 home under construction 3 homes completed construction       |  |  |  |  |  |  |  |
| ARPA NRP                                                                  | 53 households qualified 11 homes under construction 4 homes completed construction     |  |  |  |  |  |  |  |
| West Dallas TRP                                                           | 53 households are qualified 21 homes under construction 8 homes completed construction |  |  |  |  |  |  |  |
| Senior Home Repair Program                                                | 726 applications received and under review                                             |  |  |  |  |  |  |  |
| *Qualified: application is not cancelled and the ins                      | *Qualified: application is not cancelled and the inspection is completed to begin work |  |  |  |  |  |  |  |