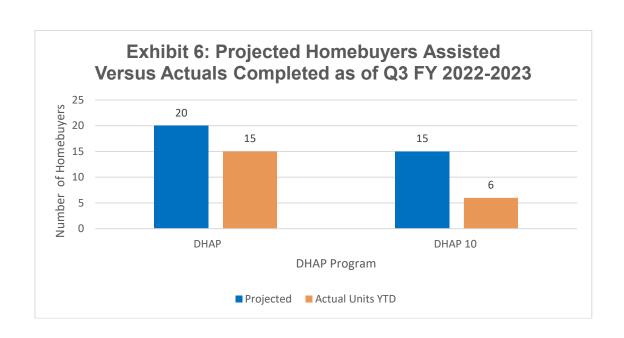

#### PROJECTED V. ACTUAL HOUSING PRODUCTION

Housing staff estimated the number of units that would be produced in housing production programs, preserved in repair programs, or completed in homebuyer assistance programs (Exhibits 4-6). These estimations or projections are compared with actual accomplishments as of Q3 FY 2022-2023. The Senior Home Repair programs is new, and thus initial applications are still in the review process.