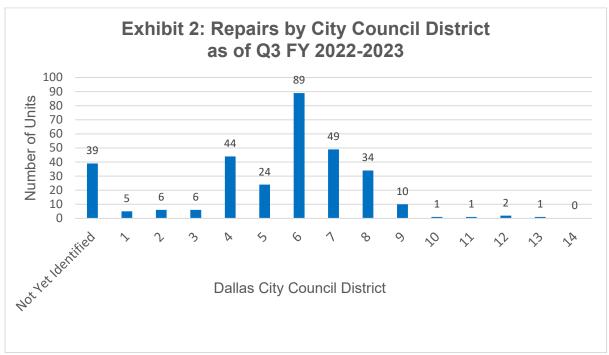

In all home repair programs, there were 73 homes are under construction and 180 homes are in predevelopment processes. Contractors completed construction on 58 homes. The distribution of 311 repair projects by City Council District is shown in Exhibit 2 and accomplishments are shown in Exhibit 3. A majority of repairs are in targeted areas and southern and western portions of Dallas (City Council Districts 4, 5, 6, 7, and 8).

Note: 39 homes are not yet identified by City Council District

As of Q3, a total of 39 homes have been repaired through the *Home Improvement and Preservation Program (HIPP)*. Another 12 homes are under construction and 16 homes are in predevelopment processes.