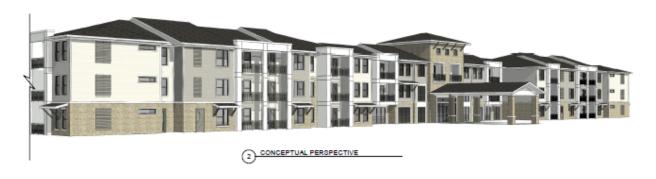

### THE PARK AT NORTHPOINT

The City Council approved \$10 million in Community Development Block Grant funds for Northpoint—a planned 615-unit mixed-income development in City Council District 6 to be completed in two phases. These funds were awarded through the City's NOFA application which utilizes entitlement funds awarded to the city's Department of Housing and Revitalization from the U.S. Department of Housing and Urban Development and are meant to help support growth and development in economically distressed areas. Located on a 15-acre site, off Technology Boulevard, The Park at Northpoint will offer 1-, 2-, and 3-bedroom units. Residents living at the development will be able to enjoy a variety of upgraded amenities, including granite countertops, wood look flooring, energy efficient appliances, and a swimming pool and fitness center. The Park at Northpoint will be a two-phase development. The first phase will offer 339 units, and the second phase will consist of 276 units. Ten percent of all units will be reserved for families earning 60% of the area median income, or \$61,860 annually for a family of four, while 40% of

the units will be reserved for families earning 80% of the area median income, or \$82,480 annually for a family of four. The remaining units will be market-rate. Monthly rental rates for the units are expected to range between \$1,028 to \$2,428 and will remain income restricted for at least twenty years. The Park at Northpoint is being developed by LDG Development. The company is one of the country's largest developers of affordable housing and has created more than 20,000 units across the country, including over 1,000 units in the Dallas area. Jake Brown, development manager for LDG development, anticipates that construction on the first phase of The Park at Northpoint will begin in the spring of 2024, and construction on the second phase will begin in 2025. Brown says that the first set of units could be ready as early as October 2025.