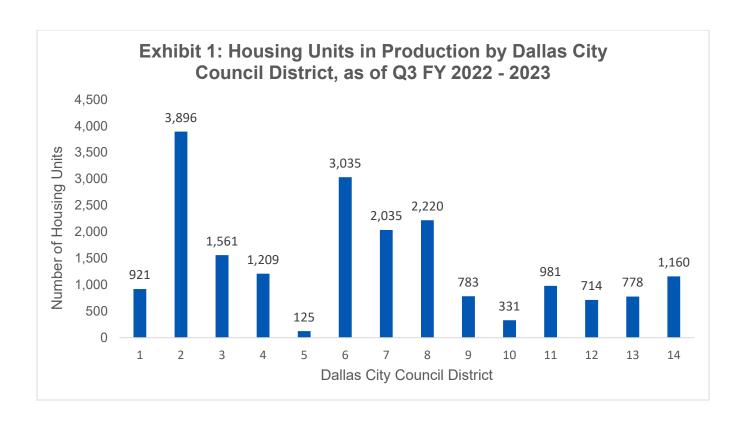

These housing units are distributed in all City Council Districts as shown in Exhibit 1. City Council Districts 2, 6, and 8 have the most housing units in production. Almost one-half (49%) or 9,726 units in production are reserved as affordable housing. More detail on the housing projects may be found in the Appendix.