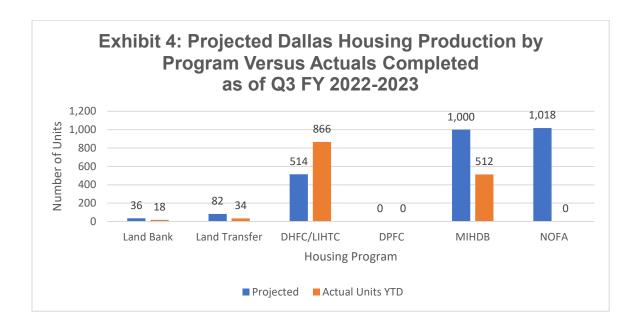

#### PROJECTED V. ACTUAL HOUSING PRODUCTION

Housing staff estimated the number of units that would be produced in housing production programs, preserved in repair programs, or completed in homebuyer assistance programs (Exhibits 4-6). These estimations or projections are compared with actual accomplishments as of Q3 FY 2022-2023. The Senior Home Repair programs is new, and thus initial applications are still in the review process.