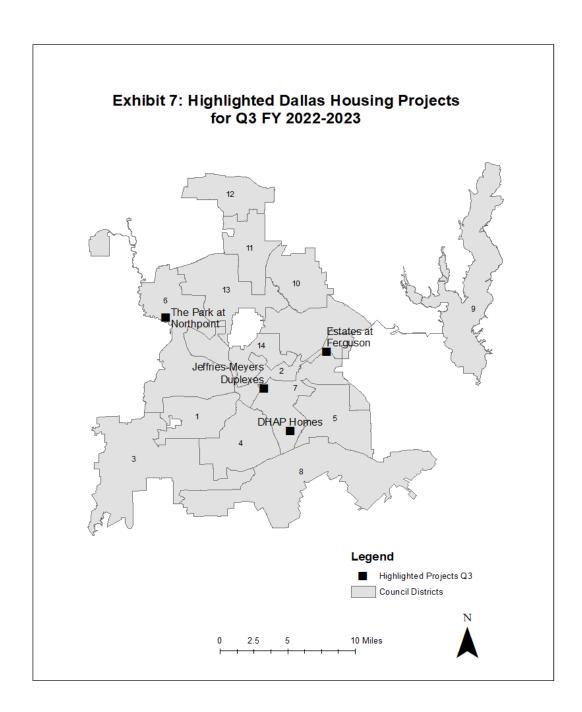

#### HIGHLIGHTED PROJECTS

The Park at Northpoint, the DHAP Homes, the Estates at Ferguson, and the Jeffries-Meyers duplexes exemplify the variety of projects needed to support mixed-income housing and home ownership in Dallas (Exhibit 7). The Park at Northpoint is a 615-unit, new construction mixed-income housing development in City Council District 6 supported by the Dallas Public Finance Corporation and developed by LDG Development, an affordable housing developer. Many of the Dallas Homeowner Assistance Program (DHAP) homes are located in City Council Districts 7 and 8 and offer homebuyers assistance for essential workers, people who have lived in Dallas for ten years or more, and other homebuyers needing loan assistance. Estates at Ferguson in City Council District 7 in northeast Dallas will be an affordable multi-family development for residents age 55 and over. In Q3, the Dallas Housing Foundation held a groundbreaking for 34 duplex homes on 17 lots in the Jeffries-Meyers Neighborhood in City Council District 7. The duplexes will provide needed affordable homeownership opportunities, reserved for households at 60%-120% AMI.

### THE PARK AT NORTHPOINT

The City Council approved \$10 million in Community Development Block Grant funds for Northpoint—a planned 615-unit mixed-income development in City Council District 6 to be completed in two phases. These funds were awarded through the City's NOFA application which utilizes entitlement funds awarded to the city's Department of Housing and Revitalization from the U.S. Department of Housing and Urban Development and are meant to help support growth and development in economically distressed areas. Located on a 15-acre site, off Technology Boulevard, The Park at Northpoint will offer 1-, 2-, and 3-bedroom units. Residents living at the development will be able to enjoy a variety of upgraded amenities, including granite countertops, wood look flooring, energy efficient appliances, and a swimming pool and fitness center. The Park at Northpoint will be a two-phase development. The first phase will offer 339 units, and the second phase will consist of 276 units. Ten percent of all units will be reserved for families earning 60% of the area median income, or \$61,860 annually for a family of four, while 40% of

## ESTATES AT FERGUSON

The City Council approved \$8,583,487.00 in HUD funds which includes \$3,965,000.00 in Community Development Block Grant-Disaster Recovery and \$4,618,487.00 in HOME Investment Partnership Funds for the development of the Estates at Ferguson. These funds were awarded through the City's NOFA application which utilizes entitlement funds awarded to the city's Department of Housing and Neighborhood Revitalization from the U.S. Department of Housing and Urban Development. The property is being developed by General Housing Partners, LLC (GHP) Texas-based developer, owner, and asset manager of Class A multi-family assets throughout the southwest. The Estates at Ferguson will be located on 5.7 acres in northeast Dallas at 9220 Ferguson Road. The development will be a 164-unit, Class "A", active senior-living development for residents aged 55 and over. The development will serve senior households earning at or below of 50% Area Median Income (AMI) and 60% AMI and will consist

# DALLAS HOUSING FOUNDATION

The Dallas Housing Foundation held a groundbreaking on June 20, 2023. The City Council approved funding for \$1,427,000.00 in Bond funds to construct 34 single family homes on 17 lots from the Land Transfer Program in the South Dallas Jeffries-Meyers neighborhood near Fair Park. These duplex homes will have two floor plan options and range from 1,500 square feet to