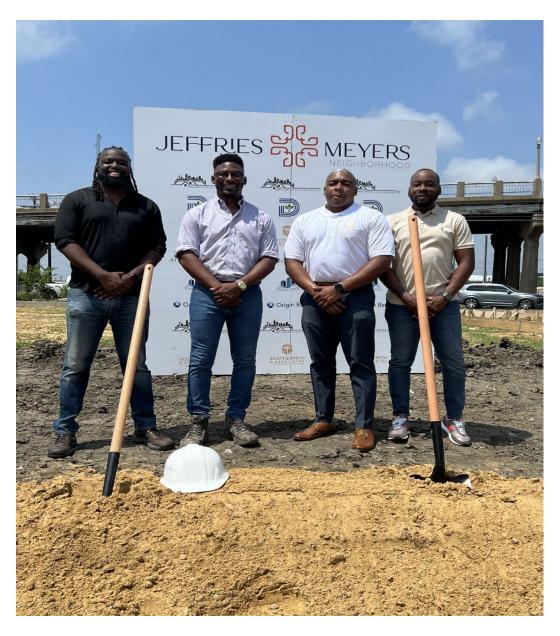

In Q3, the Dallas Housing Foundation broke ground on Land Transfer lots that will have 34 single- family homes that are duplexes on 17 lots. These lots are located in the Jeffries-Meyers neighborhood (See Highlighted Projects).

Photo Credit: Scottie Smith for Dallas Housing Foundation Groundbreaking for Duplexes, Jeffries-Meyers

# DALLAS HOUSING FOUNDATION

The Dallas Housing Foundation held a groundbreaking on June 20, 2023. The City Council approved funding for \$1,427,000.00 in Bond funds to construct 34 single family homes on 17 lots from the Land Transfer Program in the South Dallas Jeffries-Meyers neighborhood near Fair Park. These duplex homes will have two floor plan options and range from 1,500 square feet to

1,600 square feet with attached garages. Of the 34 homes in the project, all 34 will be sold to households at 60-120 percent of Area Median Income (AMI) and 7 homes will be sold to households at 60-80% of the (AMI). This project will transform a former homeless encampment into dozens of affordable homes for homebuyers.