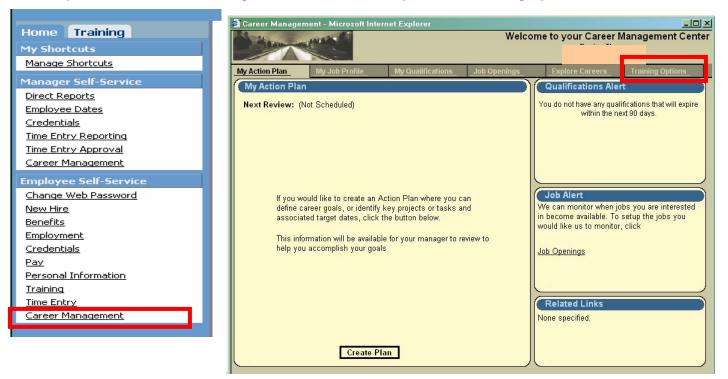

### Step 2. Select the Career Management link

#### Step 3. Select Training Options link