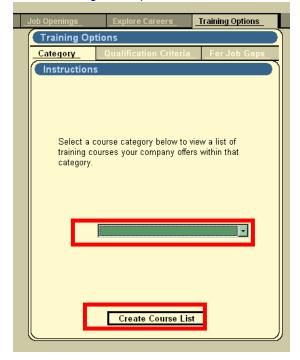

# **Step 4.** In the **drop down box**, **select the Department who is sponsoring the course you wish to register for**. After selecting the Department, then click on **Create Course List**.

Step 5. Select the course you wish to register for