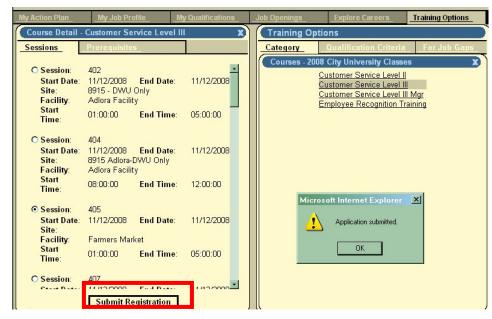

Step 6. Select the session you wish to attend

| ly Action Plan     | My Job Prot                      | <u>ile</u> | My     | Qualification | <u>s_</u> |
|--------------------|----------------------------------|------------|--------|---------------|-----------|
| Course Detail -    | Customer Ser                     | vice Leve  | el III |               | X         |
| Sessions           | Prerequisites                    |            |        |               |           |
| O Session          | 402                              |            |        |               | •         |
| Start Date:        | 11/12/2008                       | End Date   | e:     | 11/12/2008    |           |
| Site               | 8915 - DWU 0                     |            |        |               |           |
| Facility:<br>Start | Adlora Facility                  | ,          |        |               |           |
| Time               | 01:00:00                         | End Tim    | e:     | 05:00:00      |           |
|                    |                                  |            |        |               |           |
| O Session:         | 404                              |            |        |               |           |
|                    | 11/12/2008                       |            | 9:     | 11/12/2008    |           |
| Site:<br>Facility: | 8915 Adlora-D<br>Adlora Facility |            |        |               |           |
| Start              |                                  |            |        |               |           |
| Time:              | 08:00:00                         | End Tim    | e:     | 12:00:00      |           |
| O Session          | 405                              |            |        |               |           |
| Start Date:        | 100                              | End Date   |        | 11/12/2008    |           |
| Site:              | 11/12/2000                       | LING Date  | s.     | 11/12/2000    |           |
| Facility:          | Farmers Mark                     | et         |        |               |           |
| Start              | 01:00:00                         | End Tim    | e:     | 05:00:00      |           |
| Time:              |                                  |            |        |               |           |
| O Session:         | 407                              |            |        |               |           |
| C44 D-4            | 11/10/0000                       | F. J D     |        | 44/40/0000-   | <b>•</b>  |
|                    | Submit Re                        | gistration |        |               |           |

# Step 7. Click on Submit Registration

Congratulations! You are now registered for your training session!