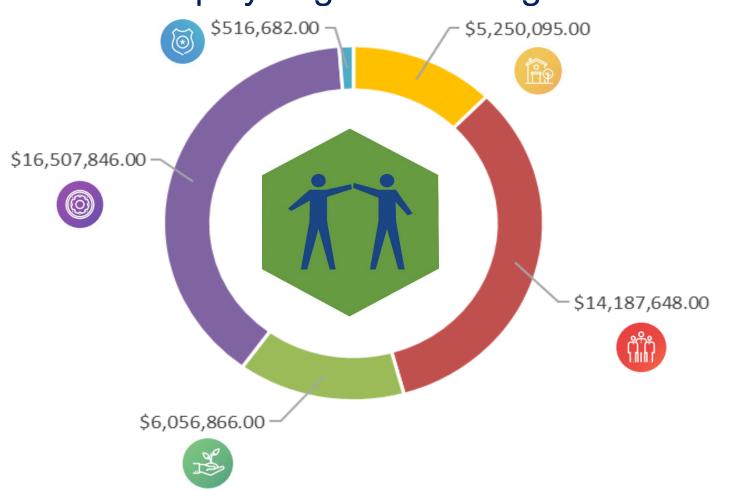

## **Equity Aligned Funding**

- Housing
- Economic, Workforce and Community Development
- Environmental Justice
- Infrastructure
- Public Safety

**Total Funding Amount: \$42,519,137** 

This matrix aligns equity initiatives in FY 22 – 23 to Racial Equity Plan (REP) Progress Measures and Action Targets and were identified through the Budgeting for Equity process.