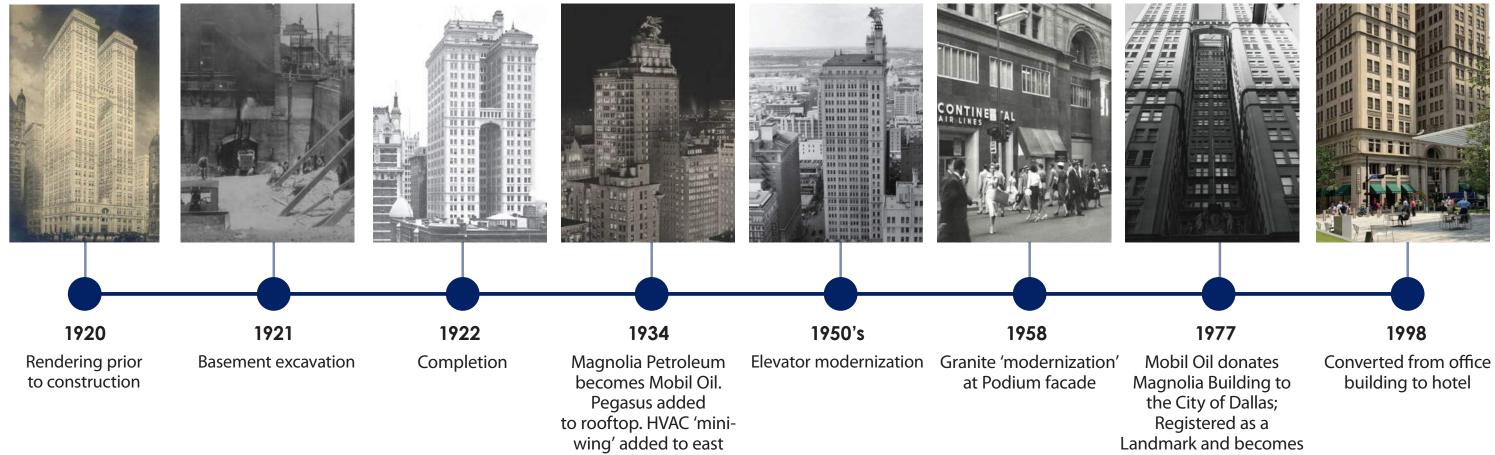

#### **Context Description**

1401 Commerce, currently housing the Magnolia Hotel, was built in 1922 as the headquarters of the Magnolia Petroleum Company in an accomplished Renaissance revival expression and listed on the National Register of Historic Places in 1974 and a designated Dallas Landmark in 1997. It's located at the northeast corner of the intersection of Akard and Commerce.

# BRIEF HISTORY OF THE MAGNOLIA PETROLEUM BUILDING

facade

MAGNOLIA HOTEL

a "First Priority" to the City