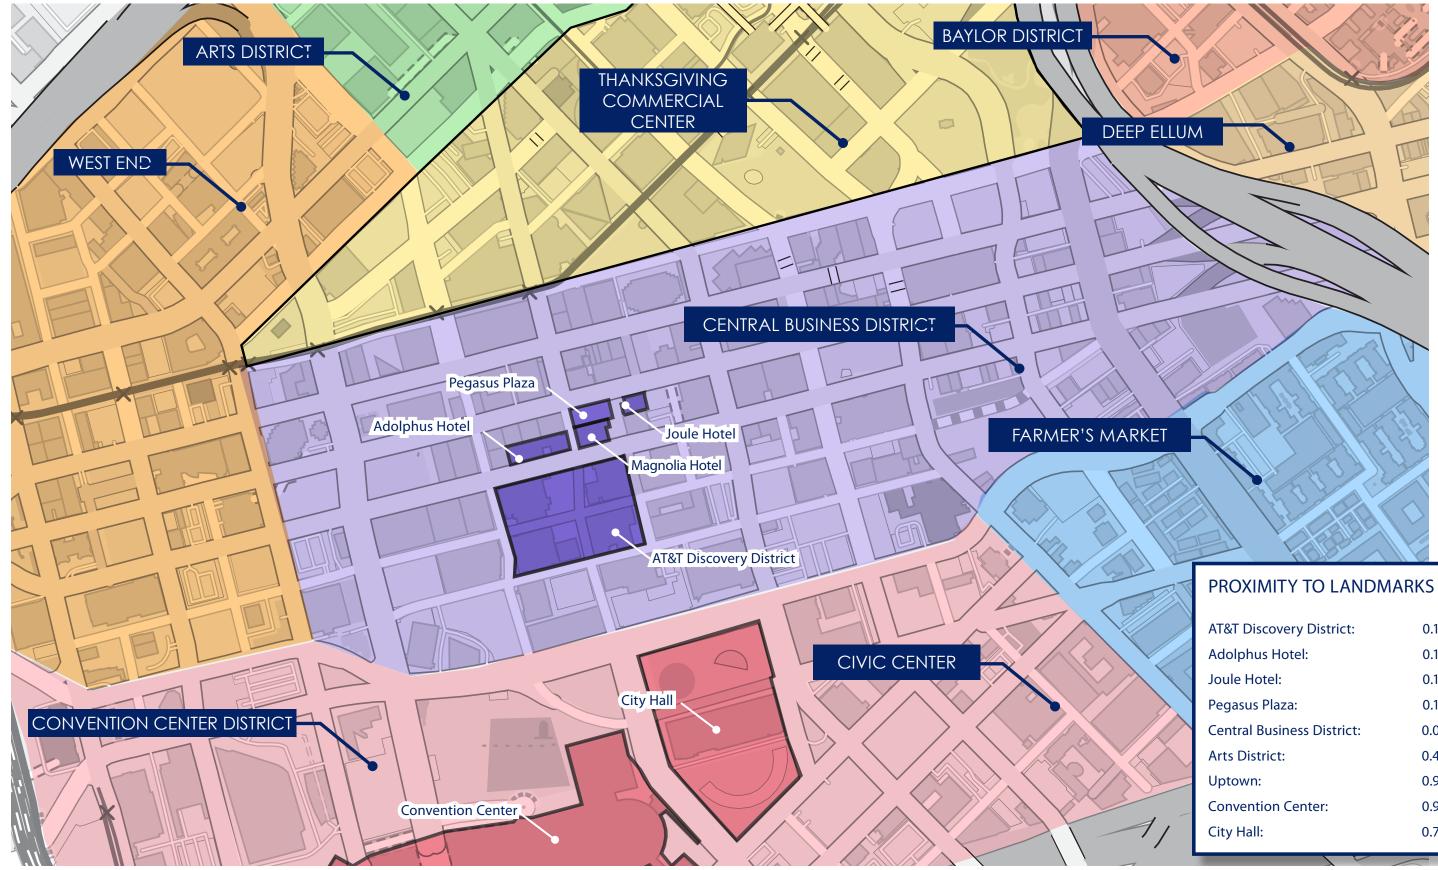

# **ILLUSTRATED SITE PLAN**

| AT&T Discovery District:   | 0.1 mi |
|----------------------------|--------|
| Adolphus Hotel:            | 0.1 mi |
| Joule Hotel:               | 0.1 mi |
| Pegasus Plaza:             | 0.1 mi |
| Central Business District: | 0.0 mi |
| Arts District:             | 0.4 mi |
| Uptown:                    | 0.9 mi |
| Convention Center:         | 0.9 mi |
| City Hall:                 | 0.7 mi |
|                            |        |