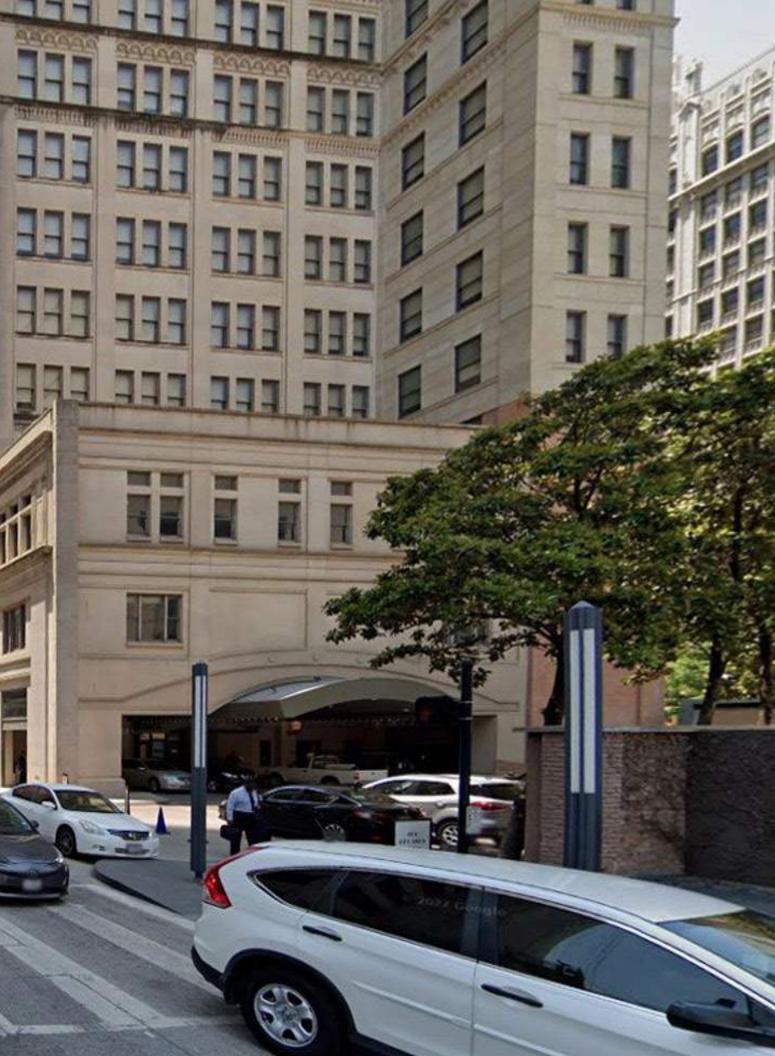

#### **Context Description**

1401 Commerce, currently housing the Magnolia Hotel, was built in 1922 as the headquarters of the Magnolia Petroleum Company in an accomplished Renaissance revival expression and listed on the National Register of Historic Places in 1974 and a designated Dallas Landmark in 1997. It's located at the northeast corner of the intersection of Akard and Commerce.

# STREET SECTION - COMMERCE STREET LOADING DOCK

| 17'-10"      | 10" 9'-4"                         | 10'-0"      | 10'-0"          | 10'-0"      | 1'-6"            | 6'-6"    | 1'     |
|--------------|-----------------------------------|-------------|-----------------|-------------|------------------|----------|--------|
| LOADING RAMP | TRENCH VEHICULAR SURFACE<br>DRAIN | TRAVEL LANE | TRAVEL LANE     | TRAVEL LANE | CURB &<br>GRAVEL | PLANTING | GRAVEL |
| 28'-0"       |                                   |             | 30'-0"          |             |                  |          |        |
| LOADING DOCI | K ENTRY                           |             | COMMERCE STREET |             |                  |          |        |

#### AT & T CORPORATE HQ ENTRY