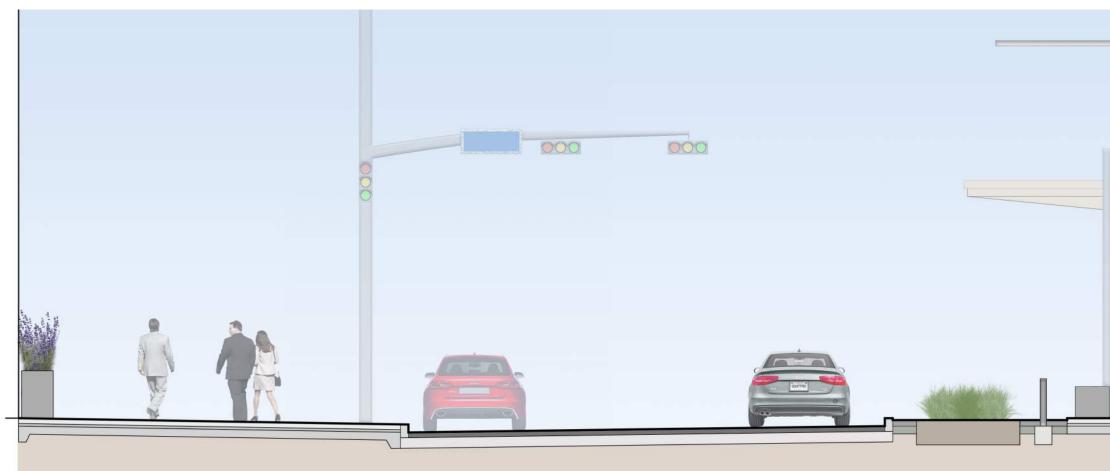

NORTH

# BRIEF HISTORY OF THE MAGNOLIA PETROLEUM BUILDING



facade

MAGNOLIA HOTEL

a "First Priority" to the City

# ILLUSTRATED SITE PLAN



MAGNOLIA HOTEL

UDPRP | DECEMBER 15, 2023

### **STREET SECTION - AKARD STREET**



|                              | 13'-0"      | 3'-0"   |        | 11'-3"      | 11'-3"      |  |
|------------------------------|-------------|---------|--------|-------------|-------------|--|
|                              | DINING DECK | PLANTER |        | TRAVEL LANE | TRAVEL LANE |  |
|                              | 16'-0"      |         | 5'-3"  | 22'         | 2'-6''      |  |
| OUTDOOR DINING AREA SIDEWALK |             | S AKARE | STREET | _           |             |  |

#### SIDEWALK



UDPRP | DECEMBER 15, 2023

# STREET SECTION - COMMERCE STREET WEST



|   |          | 10'-0"          | 10'-0"      | 10'-0"      | 2'-0"         | 6'-6"            | 3'-0"        |           |  |
|---|----------|-----------------|-------------|-------------|---------------|------------------|--------------|-----------|--|
|   |          | TRAVEL LANE     | TRAVEL LANE | TRAVEL LANE | CURB<br>GRAVE | PLANTING G       | RAVEL & BOLL | ↓<br>LARD |  |
|   | 24'-8"   |                 | 30'-0"      |             |               |                  |              |           |  |
| • | SIDEWALK | COMMERCE STREET |             |             |               | AT & T DISCOVERY |              |           |  |

MAGNOLIA HOTEL

# 15'-0" SIDEWALK RAISED PLANTER

#### ERY DISTRICT ENTRY



UDPRP | DECEMBER 15, 2023

# STREET SECTION - COMMERCE STREET LOADING DOCK



|