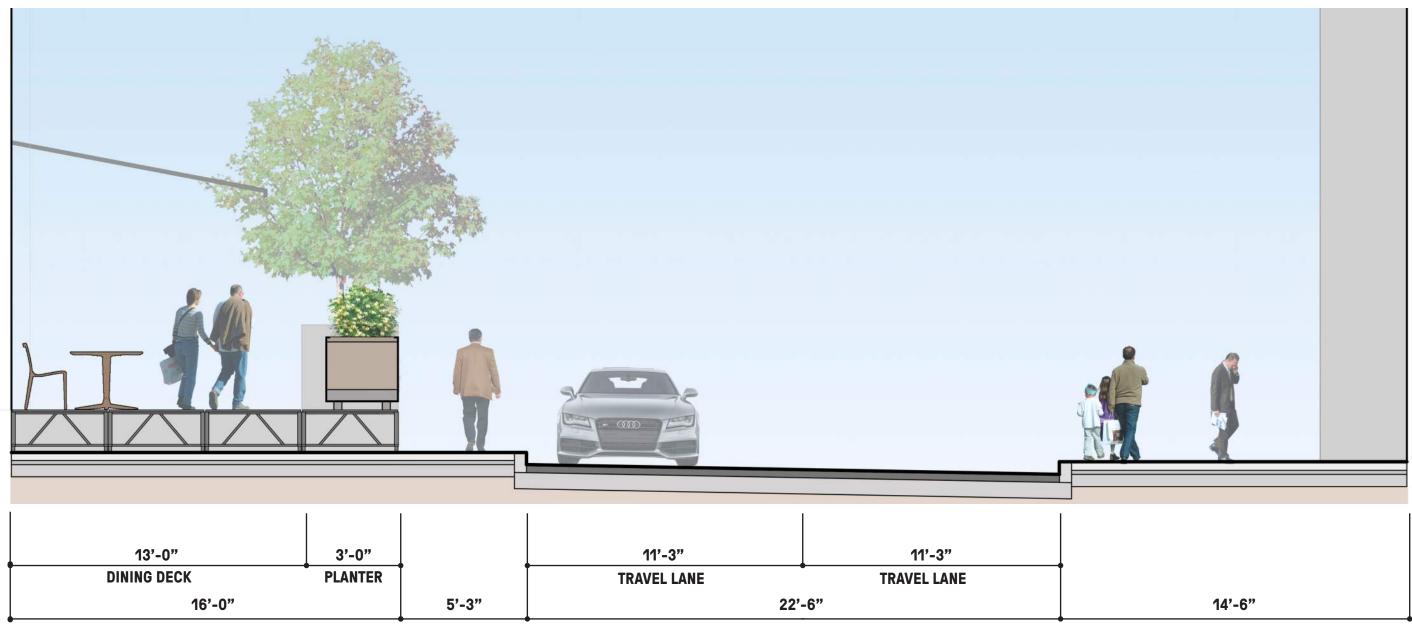

### **STREET SECTION - AKARD STREET**

|                              | 13'-0"      | 3'-0"   |        | 11'-3"      | 11'-3"      |  |
|------------------------------|-------------|---------|--------|-------------|-------------|--|
|                              | DINING DECK | PLANTER |        | TRAVEL LANE | TRAVEL LANE |  |
|                              | 16'-0"      |         | 5'-3"  | 22'         | 2'-6''      |  |
| OUTDOOR DINING AREA SIDEWALK |             | S AKARE | STREET | _           |             |  |