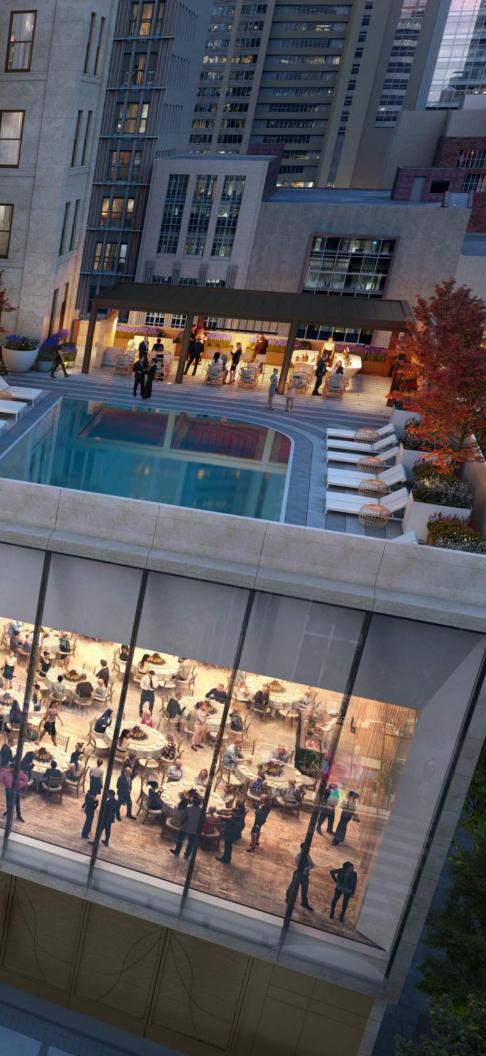

The scope of work includes public realm enhancements consisting of an outdoor dining deck on Akard, streetscape enhancements on Commerce and a 3 story addition on the east side of the building. Key considerations include retaining the historic character of the existing building, activating the street with new ground floor uses, enhancing walkability at the sidewalk, visually improving the Pegasus Plaza facing facade, and design of the proposed ballroom addition that adds to the vitality of the Commerce Street.

#### WOOD AT OUTDOOR TERRACE

GRANITE AT OUTDOOR TERRACE & PAVING