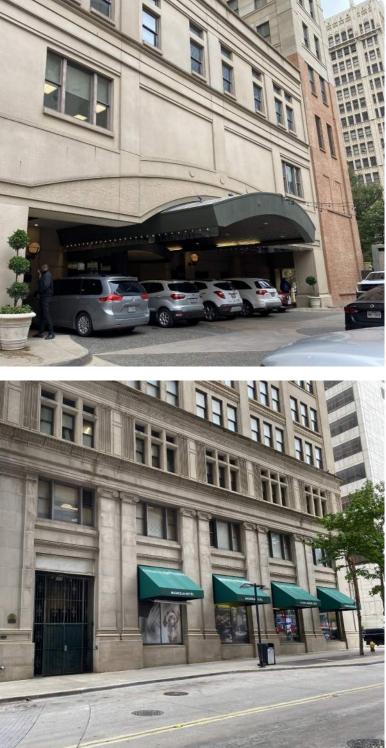

# MAIN ENTRANCE & COMMERCE STREET FACADE

----

T

# ENERANCE & COMMERCE STREET FACADE EXISTING

ZAUZOLHA

FLYING HORSE CAFE

COFFEE \* ESPRESSO REAL FRUIT SMOOTHIES

RESH BAKED PAST

# AKARD STREET EXISTING

MAGNOLIA HOTEL

MAGI ILIA HOTEL

FLYING HORSE CAFE