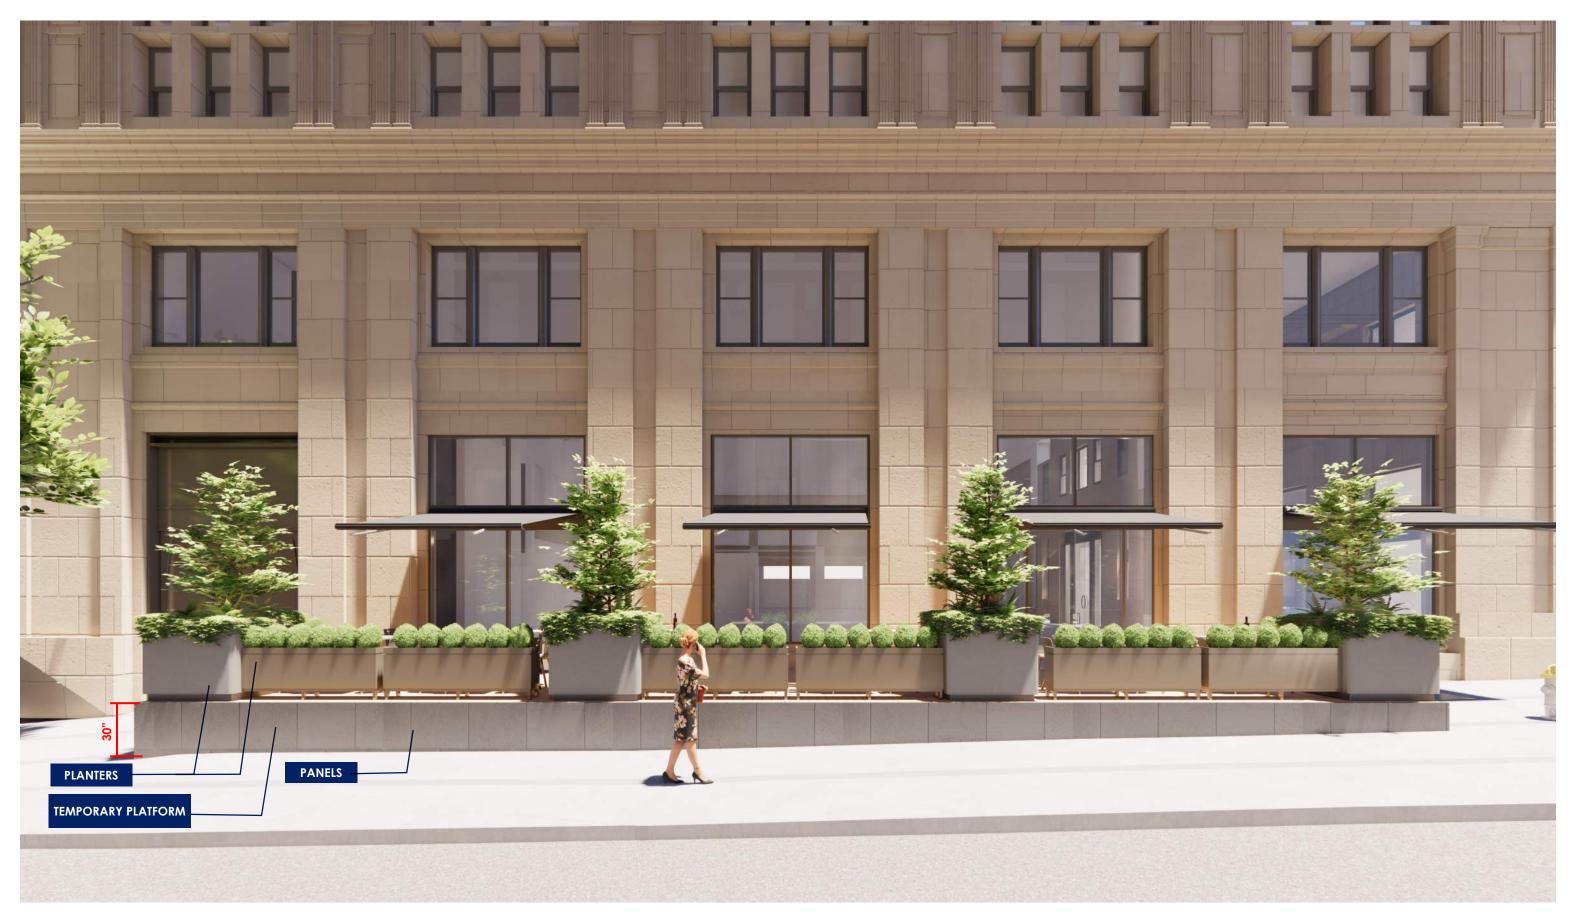

### **STREET SECTION - AKARD STREET**

|                              | 13'-0"      | 3'-0"   |        | 11'-3"      | 11'-3"      |  |
|------------------------------|-------------|---------|--------|-------------|-------------|--|
|                              | DINING DECK | PLANTER |        | TRAVEL LANE | TRAVEL LANE |  |
|                              | 16'-0"      |         | 5'-3"  | 22'         | 2'-6''      |  |
| OUTDOOR DINING AREA SIDEWALK |             | S AKARE | STREET | _           |             |  |

# 15'-0" SIDEWALK RAISED PLANTER