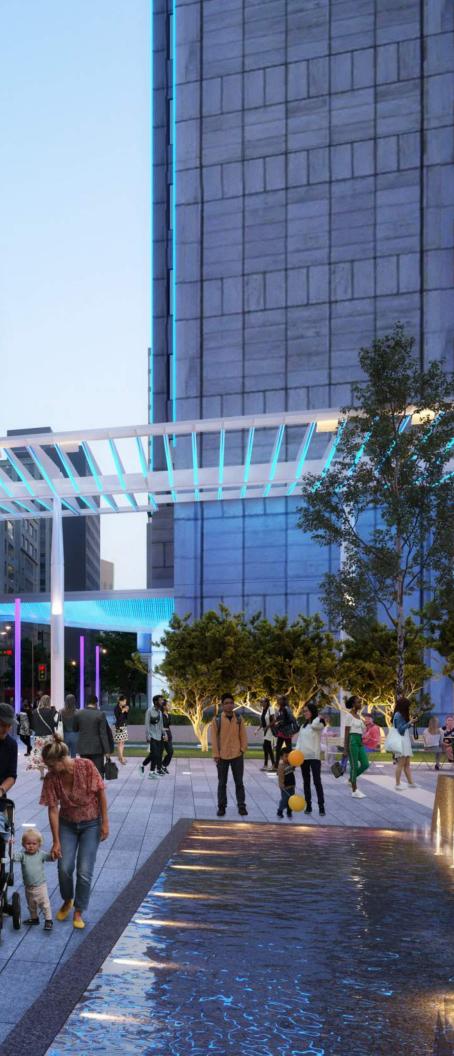

The scope of work includes public realm enhancements consisting of an outdoor dining deck on Akard, streetscape enhancements on Commerce and a 3 story addition on the east side of the building. Key considerations include retaining the historic character of the existing building, activating the street with new ground floor uses, enhancing walkability at the sidewalk, visually improving the Pegasus Plaza facing facade, and design of the proposed ballroom addition that adds to the vitality of the Commerce Street.

### **STREET SECTION - AKARD STREET**

|                              | 13'-0"      | 3'-0"   |        | 11'-3"      | 11'-3"      |  |
|------------------------------|-------------|---------|--------|-------------|-------------|--|
|                              | DINING DECK | PLANTER |        | TRAVEL LANE | TRAVEL LANE |  |
|                              | 16'-0"      |         | 5'-3"  | 22'         | 2'-6''      |  |
| OUTDOOR DINING AREA SIDEWALK |             | S AKARE | STREET | _           |             |  |

# 15'-0" SIDEWALK RAISED PLANTER