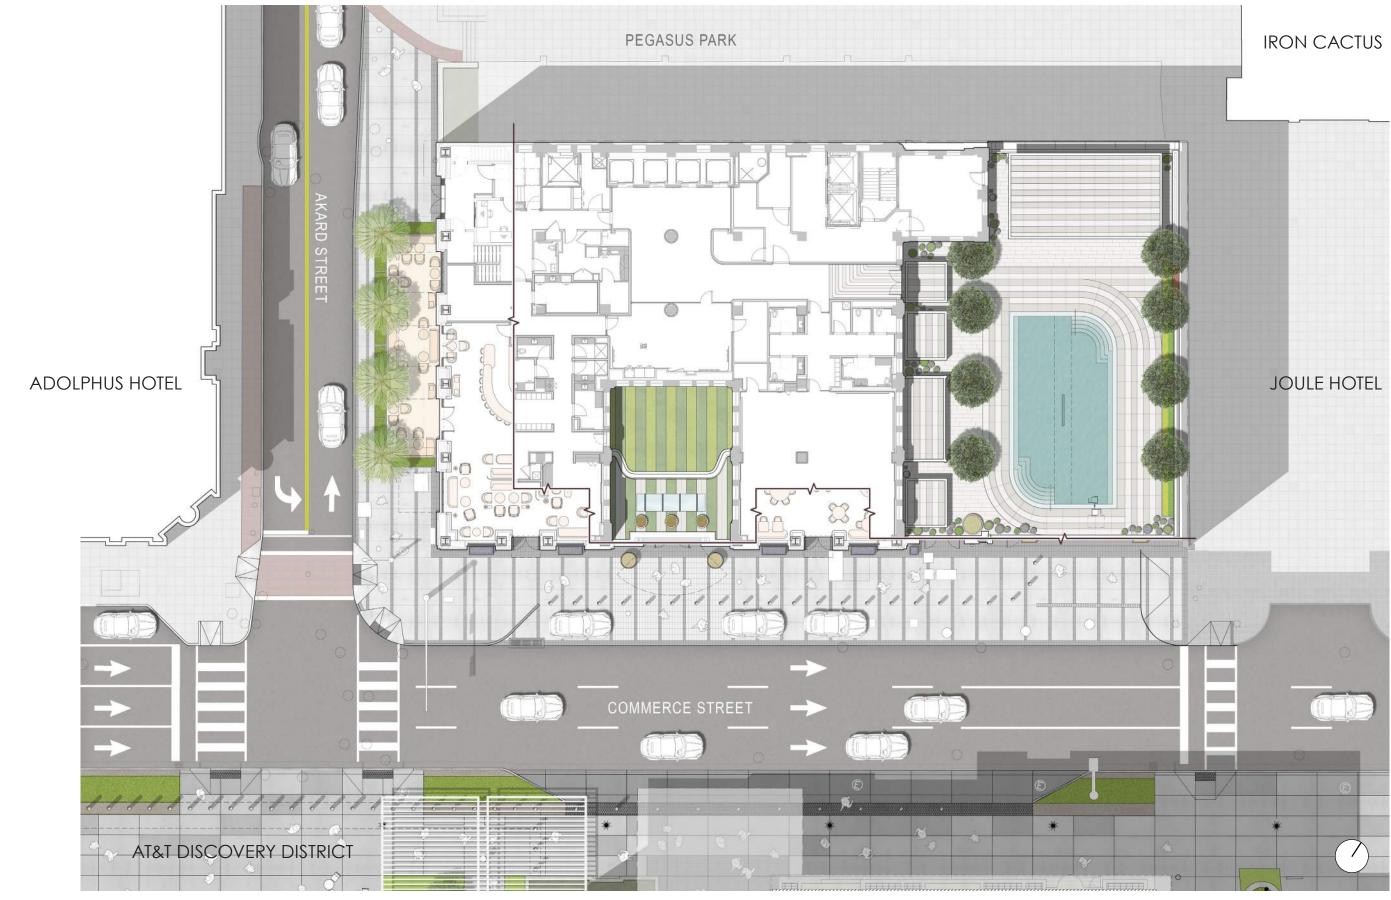

# **ILLUSTRATED SITE PLAN**

| AT&T Discovery District:   | 0.1 mi |
|----------------------------|--------|
| Adolphus Hotel:            | 0.1 mi |
| Joule Hotel:               | 0.1 mi |
| Pegasus Plaza:             | 0.1 mi |
| Central Business District: | 0.0 mi |
| Arts District:             | 0.4 mi |
| Uptown:                    | 0.9 mi |
| Convention Center:         | 0.9 mi |
| City Hall:                 | 0.7 mi |
|                            |        |

# ILLUSTRATED SITE PLAN

MAGNOLIA HOTEL

UDPRP | DECEMBER 15, 2023