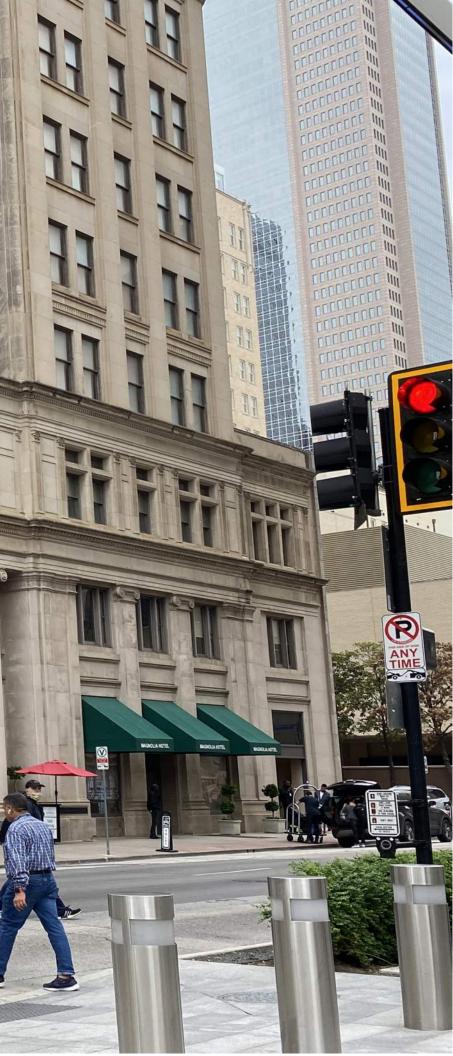

#### **Context Description**

1401 Commerce, currently housing the Magnolia Hotel, was built in 1922 as the headquarters of the Magnolia Petroleum Company in an accomplished Renaissance revival expression and listed on the National Register of Historic Places in 1974 and a designated Dallas Landmark in 1997. It's located at the northeast corner of the intersection of Akard and Commerce.

# MAIN ENTRANCE & COMMERCE STREET FACADE

----

T

# ENERANCE & COMMERCE STREET FACADE EXISTING

ZAUZOLHA

FLYING HORSE CAFE

COFFEE \* ESPRESSO REAL FRUIT SMOOTHIES

RESH BAKED PAST

# AKARD STREET EXISTING

MAGNOLIA HOTEL

MAGI ILIA HOTEL

FLYING HORSE CAFE