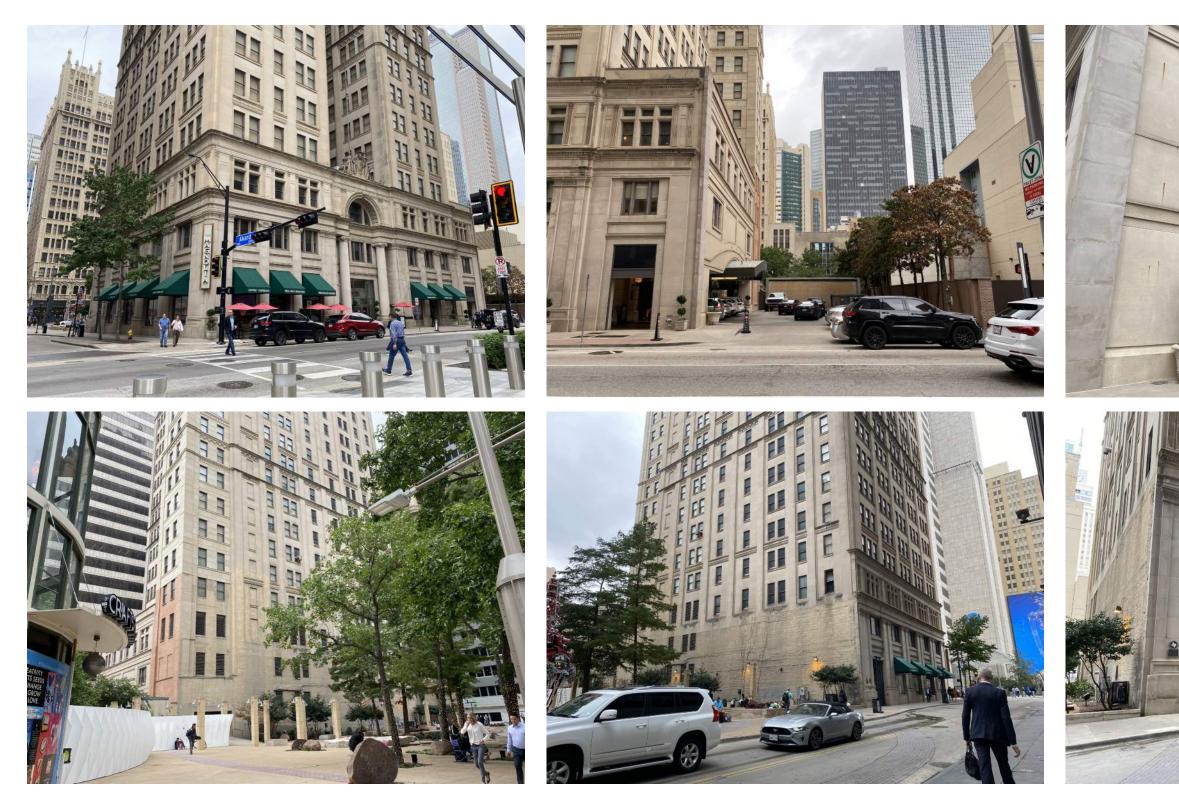

#### **Context Description**

1401 Commerce, currently housing the Magnolia Hotel, was built in 1922 as the headquarters of the Magnolia Petroleum Company in an accomplished Renaissance revival expression and listed on the National Register of Historic Places in 1974 and a designated Dallas Landmark in 1997. It's located at the northeast corner of the intersection of Akard and Commerce.

# **EXISTING CONDITIONS**

# MAIN ENTRANCE & COMMERCE STREET FACADE

----

T

# ENERANCE & COMMERCE STREET FACADE EXISTING

ZAUZOLHA

FLYING HORSE CAFE

COFFEE \* ESPRESSO REAL FRUIT SMOOTHIES

RESH BAKED PAST