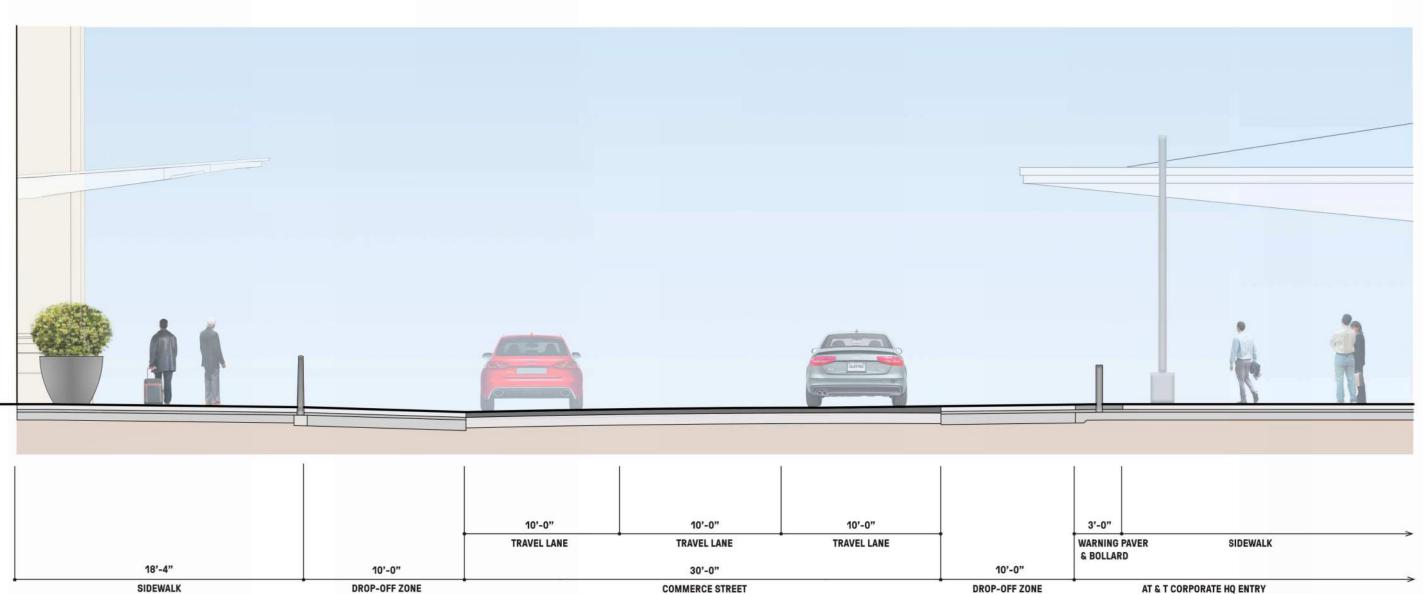

ET SECTION - COMMERCE STREET LOADING DOCK



| 17'-10"      | 10" 9'-4"                         | 10'-0"      | 10'-0"          | 10'-0"      | 1'-6"            | 6'-6"    | 1'     |
|--------------|-----------------------------------|-------------|-----------------|-------------|------------------|----------|--------|
| LOADING RAMP | TRENCH VEHICULAR SURFACE<br>DRAIN | TRAVEL LANE | TRAVEL LANE     | TRAVEL LANE | CURB &<br>GRAVEL | PLANTING | GRAVEL |
| 28'-0"       |                                   |             | 30'-0"          |             |                  |          |        |
| LOADING DOCI | K ENTRY                           |             | COMMERCE STREET |             |                  |          |        |

MAGNOLIA HOTEL



# **STREET SECTION - COMMERCE STREET ENTRY**



#### AT & T CORPORATE HQ ENTRY



### MATERIAL BOARD





**BRONZE** AT NEW CURTAIN WALL, AWNINGS AND CANOPIES



TRAFFIC RATED BOLLARD



TREE PLANTER 60"W X 42"H, LENGTH VARIES



SHRUB POT 38"O.D. X 42"H

LIMESTONE TO MATCH EXISTING

#### PLANTERS AT STREET LEVEL

MAGNOLIA HOTEL



#### WOOD AT OUTDOOR TERRACE



GRANITE AT OUTDOOR TERRACE & PAVING

# LOCAL REFERENCES



MAPLE TERRACE, DALLAS

DALLAS COUNTY RECORDS, DALLAS

BOOKER T WASHINGTON HIGH SCHOOL, DALLAS

# ADDITIONAL REFERENCES



THE MORGAN LIBRARY AND MUSEUM, NYC



BOWLING GREEN STATE UNIVERSITY, BOWLING GREEN



FÜRST & FRIEDRICH, DUSSELDORF

SELFRIDGES, LONDON



CONGREGATION RODEPH SHALOM, PHILADELPHIA



# **EXISTING CONDITIONS**





# MAIN ENTRANCE & COMMERCE STREET FACADE

----



T

# ENERANCE & COMMERCE STREET FA