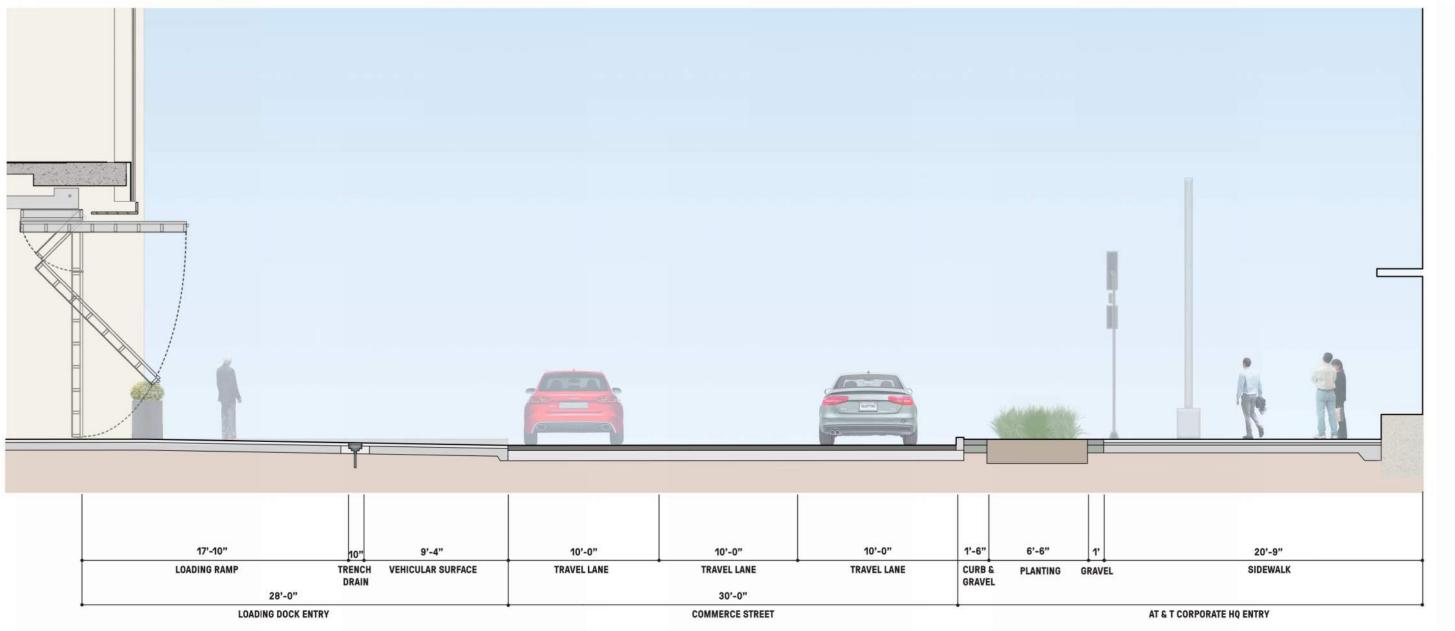

# STREET SECTION - COMMERCE STREET LOADING DOCK

| 17'-10"      | 10" 9'-4"                         | 10'-0"      | 10'-0"          | 10'-0"      | 1'-6"            | 6'-6"    | 1'     |
|--------------|-----------------------------------|-------------|-----------------|-------------|------------------|----------|--------|
| LOADING RAMP | TRENCH VEHICULAR SURFACE<br>DRAIN | TRAVEL LANE | TRAVEL LANE     | TRAVEL LANE | CURB &<br>GRAVEL | PLANTING | GRAVEL |
| 28'-0"       |                                   |             | 30'-0"          |             |                  |          |        |
| LOADING DOCI | K ENTRY                           |             | COMMERCE STREET |             |                  |          |        |