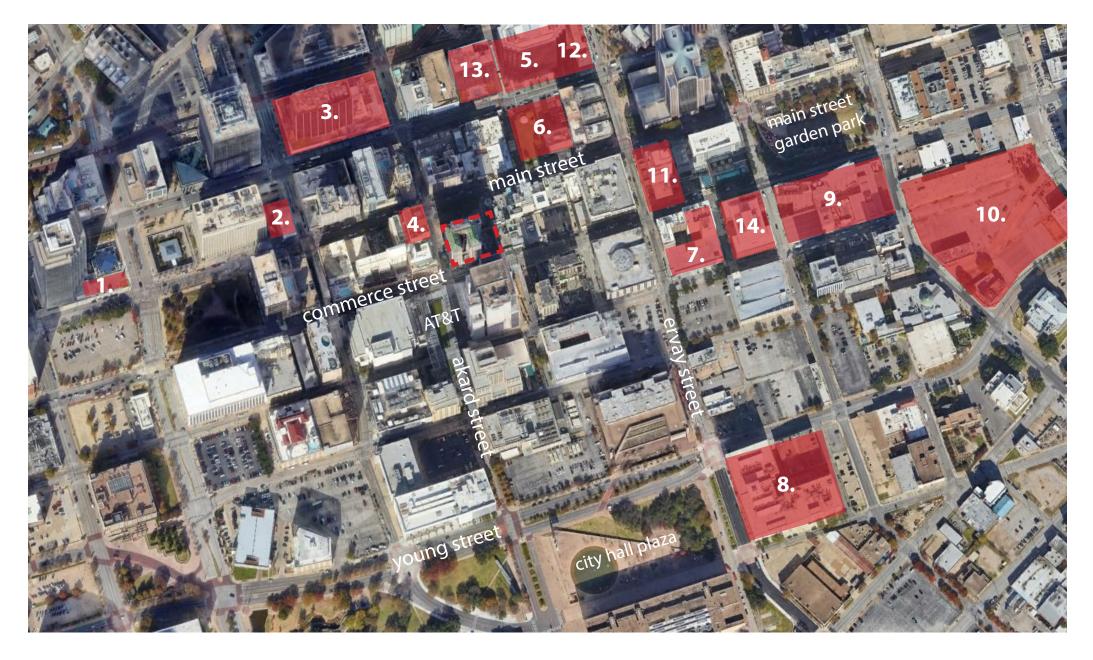

#### Previously Approved UDPRP Projects

1. BofA Plaza8. Butler Building2. 1217 Main9. The Statler3. The Drever 1401 Elm10. Harwood Park4. Adolphus Tower11. Mercantile Place Activation5. Thanksgiving Tower12. LTV Tower6. Forty Five Ten13. 211 Ervay7. 1712 Commerce14. Continental Building