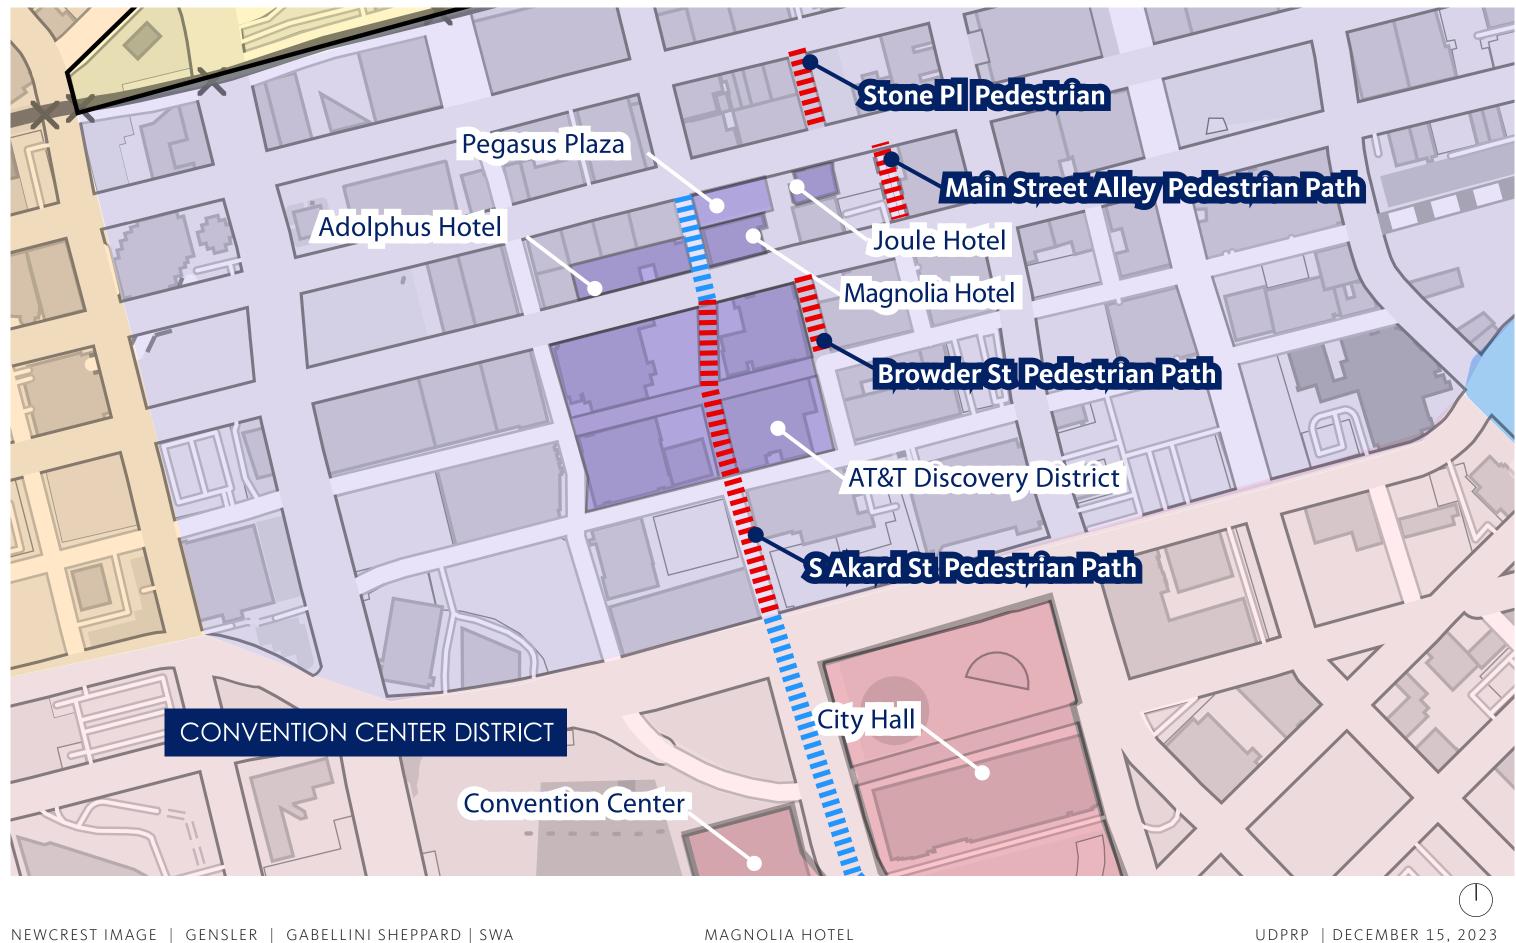

ommerce

#### 1401 Commerce

Neighborhood: Downtown

TIF District Downtown Connection

Program: Hotel Renovation and Addition

#### Urban Design Peer Review 12.15.2023

# MAGNOLIA HOTEL

UDPRP

DECEMBER 15, 2023

NEWCREST IMAGE | GENSLER | GABELLINI SHEPPARD | SWA

# **ILLUSTRATED SITE PLAN**



| AT&T Discovery District:   | 0.1 mi |
|----------------------------|--------|
| Adolphus Hotel:            | 0.1 mi |
| Joule Hotel:               | 0.1 mi |
| Pegasus Plaza:             | 0.1 mi |
| Central Business District: | 0.0 mi |
| Arts District:             | 0.4 mi |
| Uptown:                    | 0.9 mi |
| Convention Center:         | 0.9 mi |
| City Hall:                 | 0.7 mi |
|                            |        |

UDPRP | DECEMBER 15, 2023

# **MAJOR PEDESTRIAN CONNECTORS**



# FUTURE DEVELOPMENT



NEWCREST IMAGE | GENSLER | GABELLINI SHEPPARD | SWA

MAGNOLIA HOTEL

### AKARD STREET CANYON



VIEW FROM AKARD LOOKING SOUTH



VIEW FROM COMMERCE LOOKING NORTH

# BRIEF HISTORY OF THE MAGNOLIA PETROLEUM BUILDING



facade

MAGNOLIA HOTEL

a "First Priority" to the City

# ILLUSTRATED SITE PLAN



MAGNOLIA HOTEL

UDPRP | DECEMBER 15, 2023

### **STREET SECTION - AKARD STREET**



|                              | 13'-0"      | 3'-0"   |        | 11'-3"      | 11'-3"      |  |
|------------------------------|-------------|---------|--------|-------------|-------------|--|
|                              | DINING DECK | PLANTER |        | TRAVEL LANE | TRAVEL LANE |  |
|                              | 16'-0"      |         | 5'-3"  | 22'         | 2'-6''      |  |
|