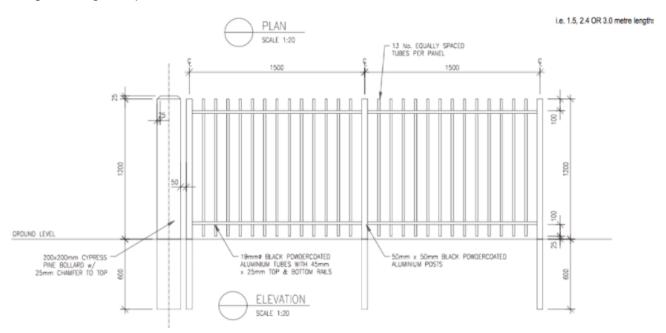

## **Dimensions**

| Assembled Height (in.)    | 56 in  | Picket Length (ft.)    | 4.8 |
|---------------------------|--------|------------------------|-----|
| Assembled Width (in.)     | 144 in | Picket Spacing (in.)   | 4   |
| Cate Height (in.)         | 56 in  | Picket Thickness (in.) | .75 |
| Gate Width (in.)          | 138    | Picket Width (in.)     | .75 |
| Gate opening width (in.)  | 144    | Rail length (in.)      | 138 |
| Gate thickness (in.)      | 2      | Rail thickness (in.)   | 1.5 |
| Nominal gate height (ft.) | 4.8    | Rail width (in.)       | 1.5 |
| Nominal gate width (ft.)  | 12     |                        |     |