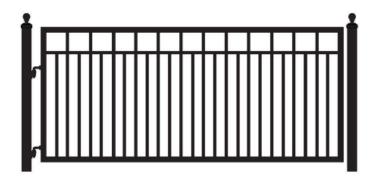

| SAMPLE SITE PLAN        | DATE: MARCH 3, 2016 |
|-------------------------|---------------------|
| ADDRESS: 123 FOUR ST NW | SCALE: 3" = 1'      |

Sample Site Plan

## Alley



Edgefield Avenue

Sample Site Plan



## **Dimensions**

| Assembled Height (in.)    | 56 in  | Picket Length (ft.)    | 4.8 |
|---------------------------|--------|------------------------|-----|
| Assembled Width (in.)     | 144 in | Picket Spacing (in.)   | 4   |
| Cate Height (in.)         | 56 in  | Picket Thickness (in.) | .75 |
| Gate Width (in.)          | 138    | Picket Width (in.)     | .75 |
| Gate opening width (in.)  | 144    | Rail length (in.)      | 138 |
| Gate thickness (in.)      | 2      | Rail thickness (in.)   | 1.5 |
| Nominal gate height (ft.) | 4.8    | Rail width (in.)       | 1.5 |
| Nominal gate width (ft.)  | 12     |                        |     |

## Wrought iron gate specification





## Style of fencing