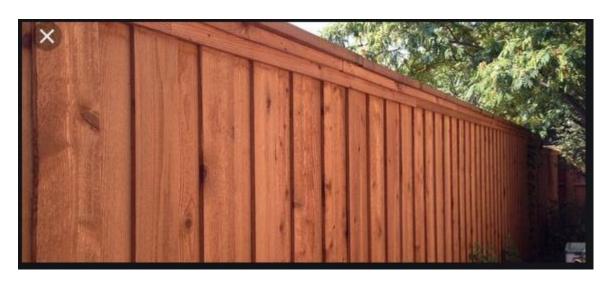

SS: 123 FOUR ST NW | SCALE: 3" = 1'      |

Sample Site Plan

## Alley



Edgefield Avenue

Sample Site Plan



## **Dimensions**

| Assembled Height (in.)    | 56 in  | Picket Length (ft.)    | 4.8 |
|---------------------------|--------|------------------------|-----|
| Assembled Width (in.)     | 144 in | Picket Spacing (in.)   | 4   |
| Cate Height (in.)         | 56 in  | Picket Thickness (in.) | .75 |
| Gate Width (in.)          | 138    | Picket Width (in.)     | .75 |
| Gate opening width (in.)  | 144    | Rail length (in.)      | 138 |
| Gate thickness (in.)      | 2      | Rail thickness (in.)   | 1.5 |
| Nominal gate height (ft.) | 4.8    | Rail width (in.)       | 1.5 |
| Nominal gate width (ft.)  | 12     |                        |     |

## Wrought iron gate specification





## Style of fencing