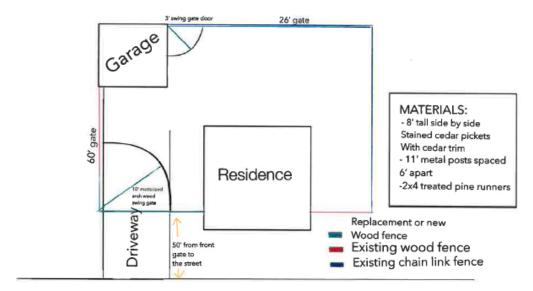

| SAMPLE SITE PLAN        | DATE: MARCH 3, 2016 |
|-------------------------|---------------------|
| ADDRESS: 123 FOUR ST NW | SCALE: 3" = 1'      |

Sample Site Plan

## Alley



Edgefield Avenue

Sample Site Plan



## **Dimensions**

| Assembled Height (in.)    | 56 in  | Picket Length (ft.)    | 4.8 |
|---------------------------|--------|------------------------|-----|
| Assembled Width (in.)     | 144 in | Picket Spacing (in.)   | 4   |
| Cate Height (in.)         | 56 in  | Picket Thickness (in.) | .75 |
| Gate Width (in.)          | 138    | Picket Width (in.)     | .75 |
| Gate opening width (in.)  | 144    | Rail length (in.)      | 138 |
| Gate thickness (in.)      | 2      | Rail thickness (in.)   | 1.5 |
| Nominal gate height (ft.) | 4.8    | Rail width (in.)       | 1.5 |
| Nominal gate width (ft.)  | 12     |                        |     |

## Wrought iron gate specification





## Style of fencing