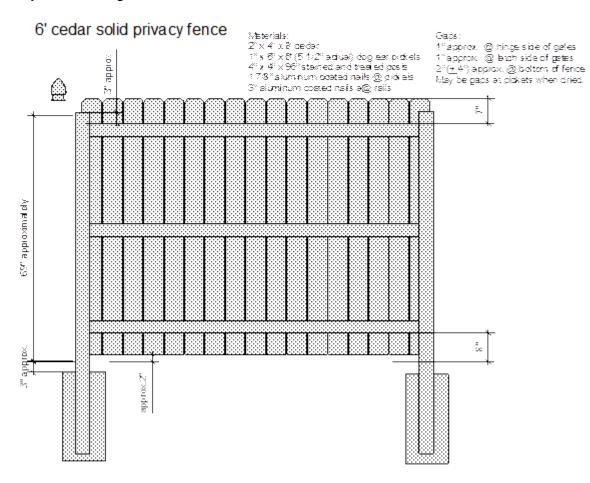

ALE: 3" = 1'      |

Sample Site Plan

## Alley



Edgefield Avenue

Sample Site Plan



## **Dimensions**

| Assembled Height (in.)    | 56 in  | Picket Length (ft.)    | 4.8 |
|---------------------------|--------|------------------------|-----|
| Assembled Width (in.)     | 144 in | Picket Spacing (in.)   | 4   |
| Cate Height (in.)         | 56 in  | Picket Thickness (in.) | .75 |
| Gate Width (in.)          | 138    | Picket Width (in.)     | .75 |
| Gate opening width (in.)  | 144    | Rail length (in.)      | 138 |
| Gate thickness (in.)      | 2      | Rail thickness (in.)   | 1.5 |
| Nominal gate height (ft.) | 4.8    | Rail width (in.)       | 1.5 |
| Nominal gate width (ft.)  | 12     |                        |     |

## Wrought iron gate specification





## Style of fencing