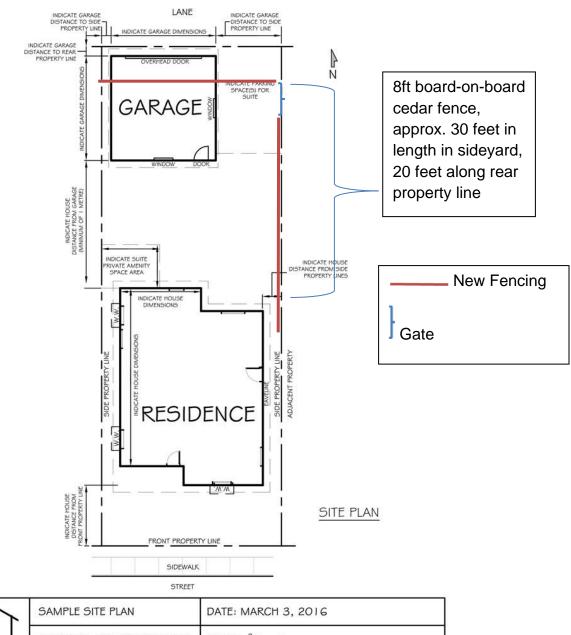

| SAMPLE SITE PLAN        | DATE: MARCH 3, 2016 |
|-------------------------|---------------------|
| ADDRESS: 123 FOUR ST NW | SCALE: 3" = 1'      |

Sample Site Plan

## Alley

Edgefield Avenue

Sample Site Plan