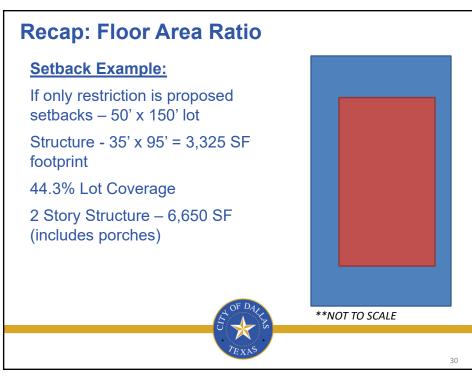

## Background

- November 9, 2020 1st Pre-application Meeting.
- July 19, 2021 2nd Pre-application Meeting
- July 29, 2021 Petitions provided to Neighborhood Committee for collection of property owner signatures.
- July 29, 2022 71 petitions were submitted by the Neighborhood Committee for verification.
- August 29, 2022 Planning & Urban Design staff verified 76% of the petitions.



































- Preserve architectural characteristics – Craftsman homes
- Avoid McMansions Incompatible form and massing
- Retain the "feel" of the neighborhood –
  Development pattern

- Allow for flexibility and individuality
- Allow for two-story homes
- Don't restrict what currently exists































































## <section-header><section-header><section-header><section-header><list-item><list-item><list-item>