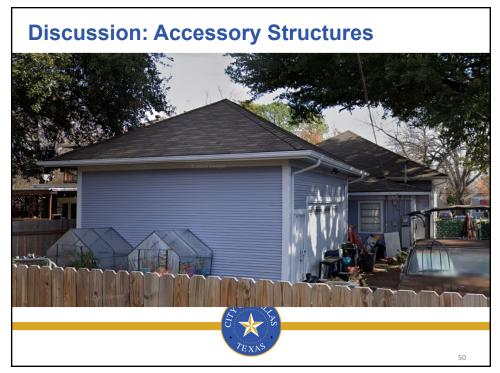

## Background

- November 9, 2020 1st Pre-application Meeting.
- July 19, 2021 2nd Pre-application Meeting
- July 29, 2021 Petitions provided to Neighborhood Committee for collection of property owner signatures.
- July 29, 2022 71 petitions were submitted by the Neighborhood Committee for verification.
- August 29, 2022 Planning & Urban Design staff verified 76% of the petitions.



































- Preserve architectural characteristics – Craftsman homes
- Avoid McMansions Incompatible form and massing
- Retain the "feel" of the neighborhood –
  Development pattern

- Allow for flexibility and individuality
- Allow for two-story homes
- Don't restrict what currently exists































































## <section-header><section-header><section-header><section-header><list-item><list-item><list-item>