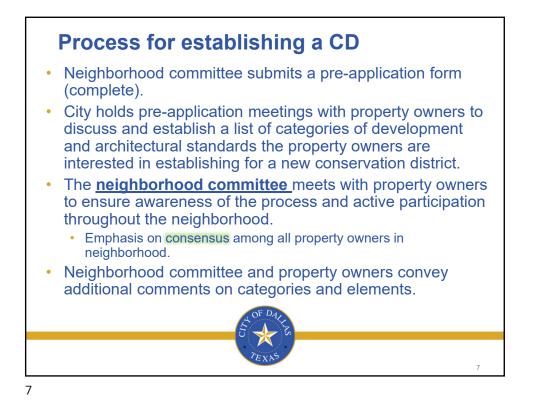

## Background

- November 9, 2020 1st Pre-application Meeting.
- July 19, 2021 2nd Pre-application Meeting
- July 29, 2021 Petitions provided to Neighborhood Committee for collection of property owner signatures.
- July 29, 2022 71 petitions were submitted by the Neighborhood Committee for verification.
- August 29, 2022 Planning & Urban Design staff verified 76% of the petitions.