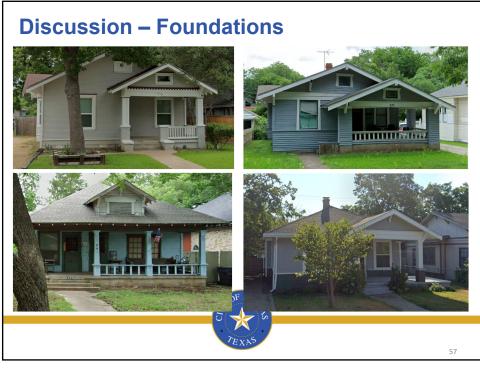

## Background

- November 9, 2020 1st Pre-application Meeting.
- July 19, 2021 2nd Pre-application Meeting
- July 29, 2021 Petitions provided to Neighborhood Committee for collection of property owner signatures.
- July 29, 2022 71 petitions were submitted by the Neighborhood Committee for verification.
- August 29, 2022 Planning & Urban Design staff verified 76% of the petitions.



































- Preserve architectural characteristics – Craftsman homes
- Avoid McMansions Incompatible form and massing
- Retain the "feel" of the neighborhood –
  Development pattern

- Allow for flexibility and individuality
- Allow for two-story homes
- Don't restrict what currently exists































































## <section-header><section-header><section-header><section-header><list-item><list-item><list-item>