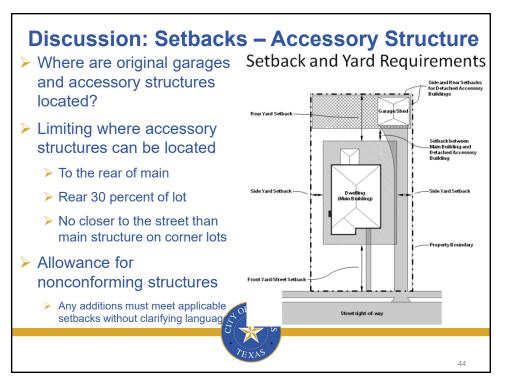

## Background

- November 9, 2020 1st Pre-application Meeting.
- July 19, 2021 2nd Pre-application Meeting
- July 29, 2021 Petitions provided to Neighborhood Committee for collection of property owner signatures.
- July 29, 2022 71 petitions were submitted by the Neighborhood Committee for verification.
- August 29, 2022 Planning & Urban Design staff verified 76% of the petitions.



































- Preserve architectural characteristics – Craftsman homes
- Avoid McMansions Incompatible form and massing
- Retain the "feel" of the neighborhood –
  Development pattern

- Allow for flexibility and individuality
- Allow for two-story homes
- Don't restrict what currently exists































































## <section-header><section-header><section-header><section-header><list-item><list-item><list-item>