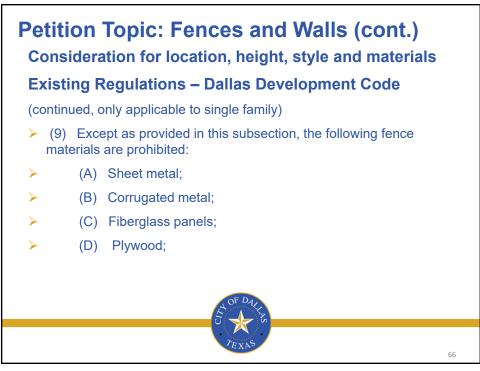

2nd Pre-application Meeting
- July 29, 2021 Petitions provided to Neighborhood Committee for collection of property owner signatures.
- July 29, 2022 71 petitions were submitted by the Neighborhood Committee for verification.
- August 29, 2022 Planning & Urban Design staff verified 76% of the petitions.



































- Preserve architectural characteristics – Craftsman homes
- Avoid McMansions Incompatible form and massing
- Retain the "feel" of the neighborhood –
  Development pattern

- Allow for flexibility and individuality
- Allow for two-story homes
- Don't restrict what currently exists































































## <section-header><section-header><section-header><section-header><list-item><list-item><list-item>