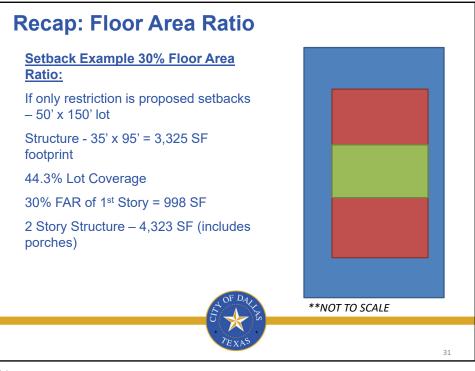

## Background

- November 9, 2020 1st Pre-application Meeting.
- July 19, 2021 2nd Pre-application Meeting
- July 29, 2021 Petitions provided to Neighborhood Committee for collection of property owner signatures.
- July 29, 2022 71 petitions were submitted by the Neighborhood Committee for verification.
- August 29, 2022 Planning & Urban Design staff verified 76% of the petitions.



































- Preserve architectural characteristics – Craftsman homes
- Avoid McMansions Incompatible form and massing
- Retain the "feel" of the neighborhood –
  Development pattern

- Allow for flexibility and individuality
- Allow for two-story homes
- Don't restrict what currently exists































































## <section-header><section-header><section-header><section-header><list-item><list-item><list-item>