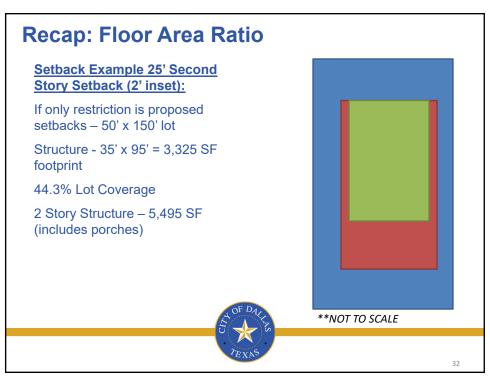

## Background

- November 9, 2020 1st Pre-application Meeting.
- July 19, 2021 2nd Pre-application Meeting
- July 29, 2021 Petitions provided to Neighborhood Committee for collection of property owner signatures.
- July 29, 2022 71 petitions were submitted by the Neighborhood Committee for verification.
- August 29, 2022 Planning & Urban Design staff verified 76% of the petitions.



































- Preserve architectural characteristics – Craftsman homes
- Avoid McMansions Incompatible form and massing
- Retain the "feel" of the neighborhood –
  Development pattern

- Allow for flexibility and individuality
- Allow for two-story homes
- Don't restrict what currently exists































































## <section-header><section-header><section-header><section-header><list-item><list-item><list-item>