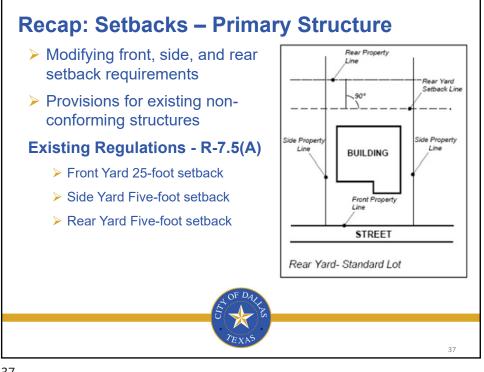

## Background

- November 9, 2020 1st Pre-application Meeting.
- July 19, 2021 2nd Pre-application Meeting
- July 29, 2021 Petitions provided to Neighborhood Committee for collection of property owner signatures.
- July 29, 2022 71 petitions were submitted by the Neighborhood Committee for verification.
- August 29, 2022 Planning & Urban Design staff verified 76% of the petitions.



































- Preserve architectural characteristics – Craftsman homes
- Avoid McMansions Incompatible form and massing
- Retain the "feel" of the neighborhood –
  Development pattern

- Allow for flexibility and individuality
- Allow for two-story homes
- Don't restrict what currently exists































































## <section-header><section-header><section-header><section-header><list-item><list-item><list-item>