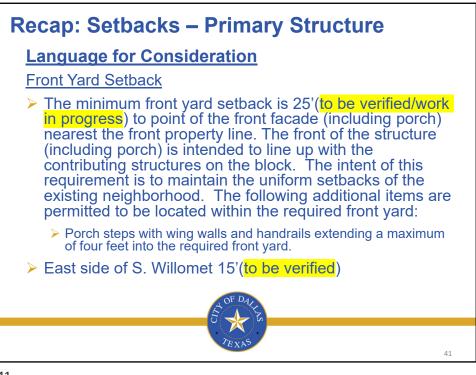

## Background

- November 9, 2020 1st Pre-application Meeting.
- July 19, 2021 2nd Pre-application Meeting
- July 29, 2021 Petitions provided to Neighborhood Committee for collection of property owner signatures.
- July 29, 2022 71 petitions were submitted by the Neighborhood Committee for verification.
- August 29, 2022 Planning & Urban Design staff verified 76% of the petitions.



































- Preserve architectural characteristics – Craftsman homes
- Avoid McMansions Incompatible form and massing
- Retain the "feel" of the neighborhood –
  Development pattern

- Allow for flexibility and individuality
- Allow for two-story homes
- Don't restrict what currently exists































































## <section-header><section-header><section-header><section-header><list-item><list-item><list-item>