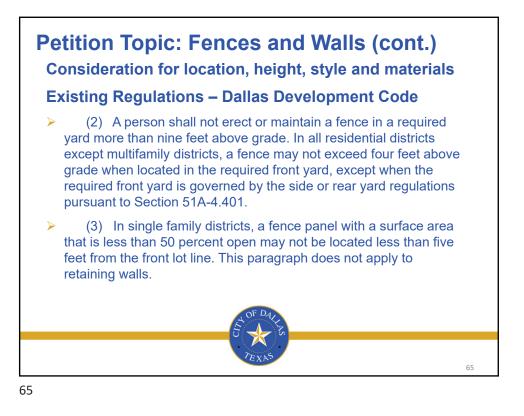

21 2nd Pre-application Meeting
- July 29, 2021 Petitions provided to Neighborhood Committee for collection of property owner signatures.
- July 29, 2022 71 petitions were submitted by the Neighborhood Committee for verification.
- August 29, 2022 Planning & Urban Design staff verified 76% of the petitions.



































- Preserve architectural characteristics – Craftsman homes
- Avoid McMansions Incompatible form and massing
- Retain the "feel" of the neighborhood –
  Development pattern

- Allow for flexibility and individuality
- Allow for two-story homes
- Don't restrict what currently exists































































## <section-header><section-header><section-header><section-header><list-item><list-item><list-item>