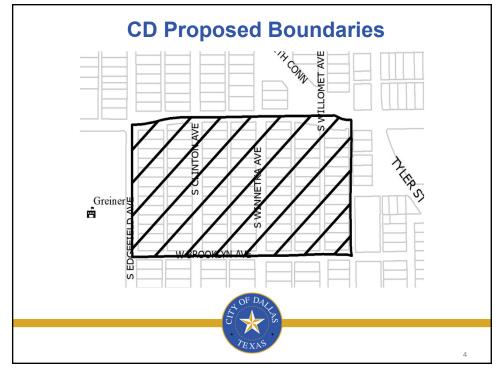

## Background

- November 9, 2020 1st Pre-application Meeting.
- July 19, 2021 2nd Pre-application Meeting
- July 29, 2021 Petitions provided to Neighborhood Committee for collection of property owner signatures.
- July 29, 2022 71 petitions were submitted by the Neighborhood Committee for verification.
- August 29, 2022 Planning & Urban Design staff verified 76% of the petitions.



































- Preserve architectural characteristics – Craftsman homes
- Avoid McMansions Incompatible form and massing
- Retain the "feel" of the neighborhood –
  Development pattern

- Allow for flexibility and individuality
- Allow for two-story homes
- Don't restrict what currently exists































































## <section-header><se