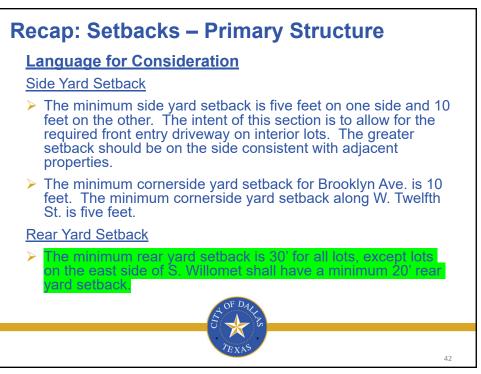

## Background

- November 9, 2020 1st Pre-application Meeting.
- July 19, 2021 2nd Pre-application Meeting
- July 29, 2021 Petitions provided to Neighborhood Committee for collection of property owner signatures.
- July 29, 2022 71 petitions were submitted by the Neighborhood Committee for verification.
- August 29, 2022 Planning & Urban Design staff verified 76% of the petitions.



































- Preserve architectural characteristics – Craftsman homes
- Avoid McMansions Incompatible form and massing
- Retain the "feel" of the neighborhood –
  Development pattern

- Allow for flexibility and individuality
- Allow for two-story homes
- Don't restrict what currently exists































































## <section-header><section-header><section-header><section-header><list-item><list-item><list-item>