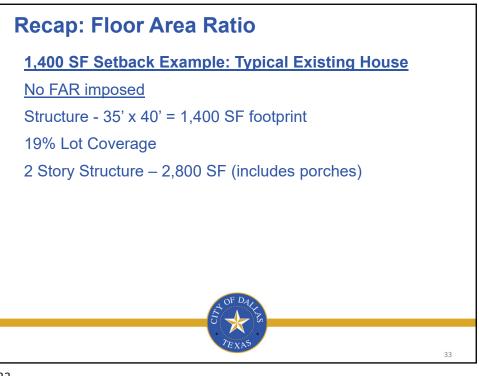

## Background

- November 9, 2020 1st Pre-application Meeting.
- July 19, 2021 2nd Pre-application Meeting
- July 29, 2021 Petitions provided to Neighborhood Committee for collection of property owner signatures.
- July 29, 2022 71 petitions were submitted by the Neighborhood Committee for verification.
- August 29, 2022 Planning & Urban Design staff verified 76% of the petitions.



































- Preserve architectural characteristics – Craftsman homes
- Avoid McMansions Incompatible form and massing
- Retain the "feel" of the neighborhood –
  Development pattern

- Allow for flexibility and individuality
- Allow for two-story homes
- Don't restrict what currently exists































































## <section-header><section-header><section-header><section-header><list-item><list-item><list-item>