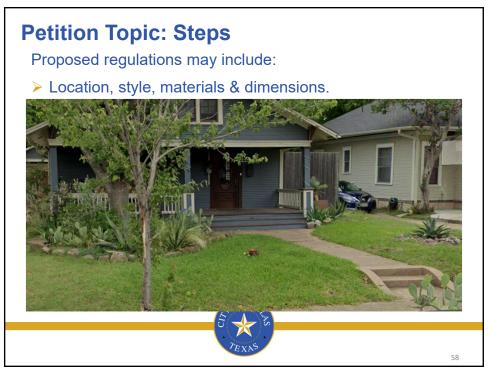

## Background

- November 9, 2020 1st Pre-application Meeting.
- July 19, 2021 2nd Pre-application Meeting
- July 29, 2021 Petitions provided to Neighborhood Committee for collection of property owner signatures.
- July 29, 2022 71 petitions were submitted by the Neighborhood Committee for verification.
- August 29, 2022 Planning & Urban Design staff verified 76% of the petitions.



































- Preserve architectural characteristics – Craftsman homes
- Avoid McMansions Incompatible form and massing
- Retain the "feel" of the neighborhood –
  Development pattern

- Allow for flexibility and individuality
- Allow for two-story homes
- Don't restrict what currently exists































































## <section-header><section-header><section-header><section-header><list-item><list-item><list-item>