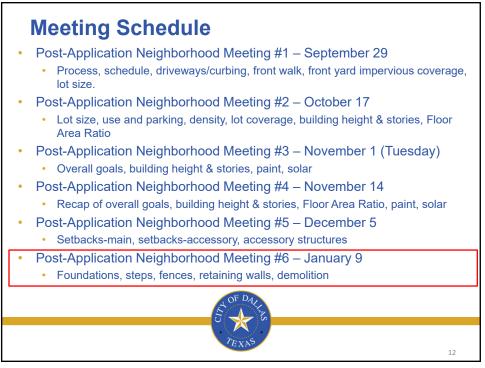

## Background

- November 9, 2020 1st Pre-application Meeting.
- July 19, 2021 2nd Pre-application Meeting
- July 29, 2021 Petitions provided to Neighborhood Committee for collection of property owner signatures.
- July 29, 2022 71 petitions were submitted by the Neighborhood Committee for verification.
- August 29, 2022 Planning & Urban Design staff verified 76% of the petitions.



































- Preserve architectural characteristics – Craftsman homes
- Avoid McMansions Incompatible form and massing
- Retain the "feel" of the neighborhood –
  Development pattern

- Allow for flexibility and individuality
- Allow for two-story homes
- Don't restrict what currently exists































































## <section-header><section-header><section-header><section-header><list-item><list-item><list-item>