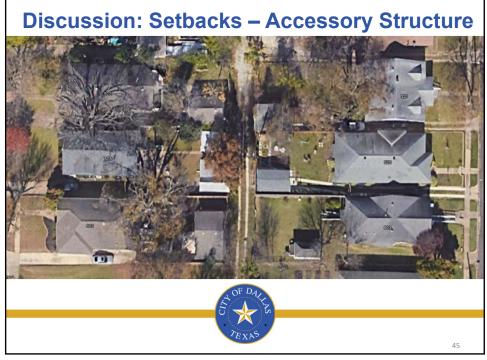

## Background

- November 9, 2020 1st Pre-application Meeting.
- July 19, 2021 2nd Pre-application Meeting
- July 29, 2021 Petitions provided to Neighborhood Committee for collection of property owner signatures.
- July 29, 2022 71 petitions were submitted by the Neighborhood Committee for verification.
- August 29, 2022 Planning & Urban Design staff verified 76% of the petitions.



































- Preserve architectural characteristics – Craftsman homes
- Avoid McMansions Incompatible form and massing
- Retain the "feel" of the neighborhood –
  Development pattern

- Allow for flexibility and individuality
- Allow for two-story homes
- Don't restrict what currently exists































































## <section-header><section-header><section-header><section-header><list-item><list-item><list-item>