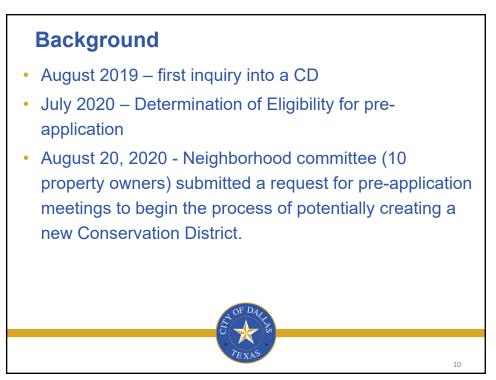

## Background

- November 9, 2020 1st Pre-application Meeting.
- July 19, 2021 2nd Pre-application Meeting
- July 29, 2021 Petitions provided to Neighborhood Committee for collection of property owner signatures.
- July 29, 2022 71 petitions were submitted by the Neighborhood Committee for verification.
- August 29, 2022 Planning & Urban Design staff verified 76% of the petitions.