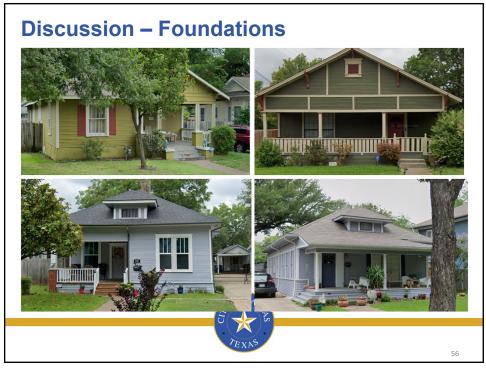

## Background

- November 9, 2020 1st Pre-application Meeting.
- July 19, 2021 2nd Pre-application Meeting
- July 29, 2021 Petitions provided to Neighborhood Committee for collection of property owner signatures.
- July 29, 2022 71 petitions were submitted by the Neighborhood Committee for verification.
- August 29, 2022 Planning & Urban Design staff verified 76% of the petitions.



































- Preserve architectural characteristics – Craftsman homes
- Avoid McMansions Incompatible form and massing
- Retain the "feel" of the neighborhood –
  Development pattern

- Allow for flexibility and individuality
- Allow for two-story homes
- Don't restrict what currently exists































































## <section-header><section-header><section-header><section-header><list-item><list-item><list-item>