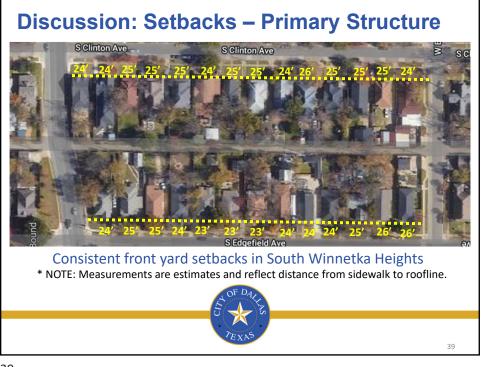

## Background

- November 9, 2020 1st Pre-application Meeting.
- July 19, 2021 2nd Pre-application Meeting
- July 29, 2021 Petitions provided to Neighborhood Committee for collection of property owner signatures.
- July 29, 2022 71 petitions were submitted by the Neighborhood Committee for verification.
- August 29, 2022 Planning & Urban Design staff verified 76% of the petitions.



































- Preserve architectural characteristics – Craftsman homes
- Avoid McMansions Incompatible form and massing
- Retain the "feel" of the neighborhood –
  Development pattern

- Allow for flexibility and individuality
- Allow for two-story homes
- Don't restrict what currently exists































































## <section-header><section-header><section-header><section-header><list-item><list-item><list-item>