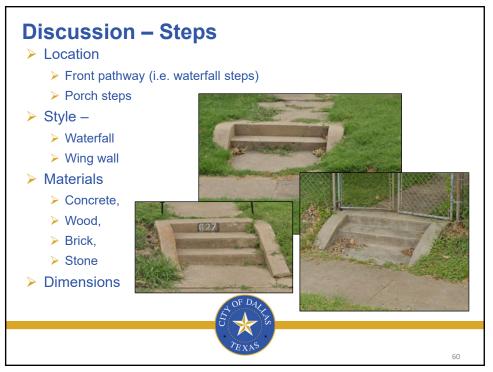

## <section-header><section-header><section-header><section-header><list-item><list-item><list-item>