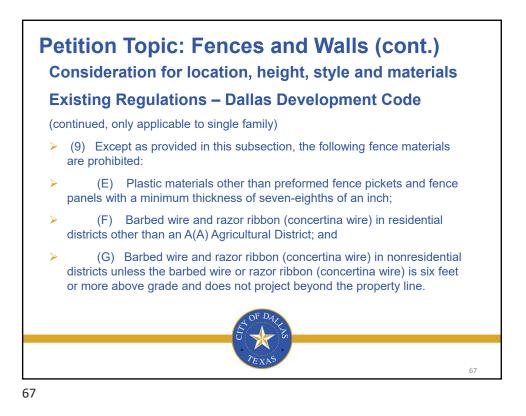

nd Pre-application Meeting
- July 29, 2021 Petitions provided to Neighborhood Committee for collection of property owner signatures.
- July 29, 2022 71 petitions were submitted by the Neighborhood Committee for verification.
- August 29, 2022 Planning & Urban Design staff verified 76% of the petitions.



































- Preserve architectural characteristics – Craftsman homes
- Avoid McMansions Incompatible form and massing
- Retain the "feel" of the neighborhood –
  Development pattern

- Allow for flexibility and individuality
- Allow for two-story homes
- Don't restrict what currently exists































































## <section-header><section-header><section-header><section-header><list-item><list-item><list-item>