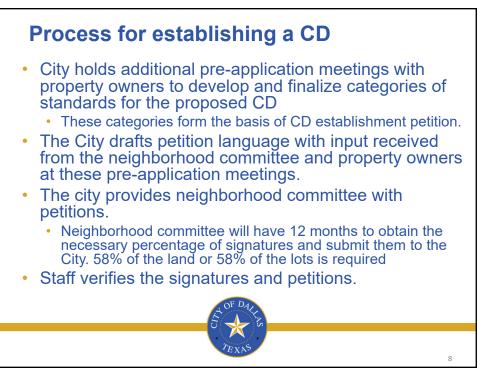

## Background

- November 9, 2020 1st Pre-application Meeting.
- July 19, 2021 2nd Pre-application Meeting
- July 29, 2021 Petitions provided to Neighborhood Committee for collection of property owner signatures.
- July 29, 2022 71 petitions were submitted by the Neighborhood Committee for verification.
- August 29, 2022 Planning & Urban Design staff verified 76% of the petitions.