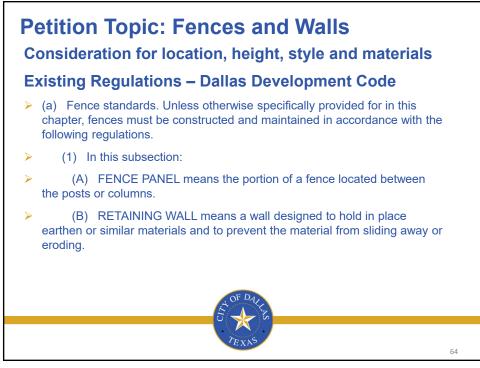

2021 2nd Pre-application Meeting
- July 29, 2021 Petitions provided to Neighborhood Committee for collection of property owner signatures.
- July 29, 2022 71 petitions were submitted by the Neighborhood Committee for verification.
- August 29, 2022 Planning & Urban Design staff verified 76% of the petitions.



































- Preserve architectural characteristics – Craftsman homes
- Avoid McMansions Incompatible form and massing
- Retain the "feel" of the neighborhood –
  Development pattern

- Allow for flexibility and individuality
- Allow for two-story homes
- Don't restrict what currently exists































































## <section-header><section-header><section-header><section-header><list-item><list-item><list-item>