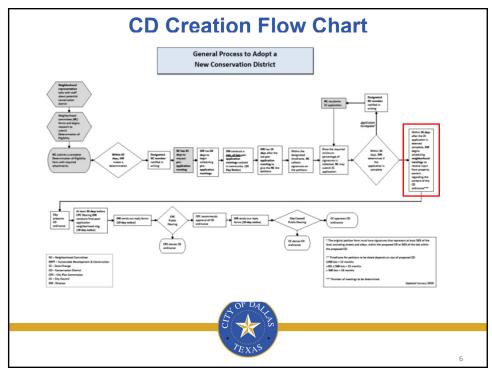

## Background

- November 9, 2020 1st Pre-application Meeting.
- July 19, 2021 2nd Pre-application Meeting
- July 29, 2021 Petitions provided to Neighborhood Committee for collection of property owner signatures.
- July 29, 2022 71 petitions were submitted by the Neighborhood Committee for verification.
- August 29, 2022 Planning & Urban Design staff verified 76% of the petitions.