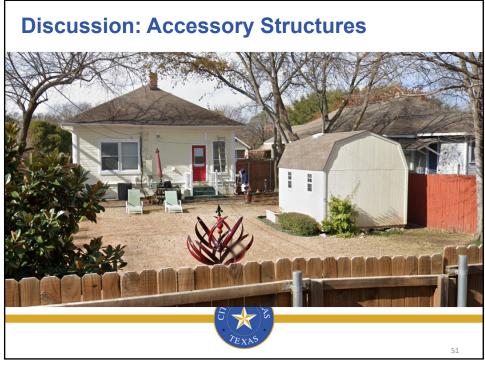

## Background

- November 9, 2020 1st Pre-application Meeting.
- July 19, 2021 2nd Pre-application Meeting
- July 29, 2021 Petitions provided to Neighborhood Committee for collection of property owner signatures.
- July 29, 2022 71 petitions were submitted by the Neighborhood Committee for verification.
- August 29, 2022 Planning & Urban Design staff verified 76% of the petitions.



































- Preserve architectural characteristics – Craftsman homes
- Avoid McMansions Incompatible form and massing
- Retain the "feel" of the neighborhood –
  Development pattern

- Allow for flexibility and individuality
- Allow for two-story homes
- Don't restrict what currently exists































































## <section-header><section-header><section-header><section-header><list-item><list-item><list-item>