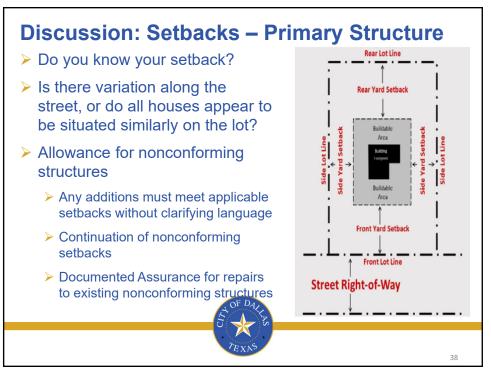

## Background

- November 9, 2020 1st Pre-application Meeting.
- July 19, 2021 2nd Pre-application Meeting
- July 29, 2021 Petitions provided to Neighborhood Committee for collection of property owner signatures.
- July 29, 2022 71 petitions were submitted by the Neighborhood Committee for verification.
- August 29, 2022 Planning & Urban Design staff verified 76% of the petitions.



































- Preserve architectural characteristics – Craftsman homes
- Avoid McMansions Incompatible form and massing
- Retain the "feel" of the neighborhood –
  Development pattern

- Allow for flexibility and individuality
- Allow for two-story homes
- Don't restrict what currently exists































































## <section-header><section-header><section-header><section-header><list-item><list-item><list-item>