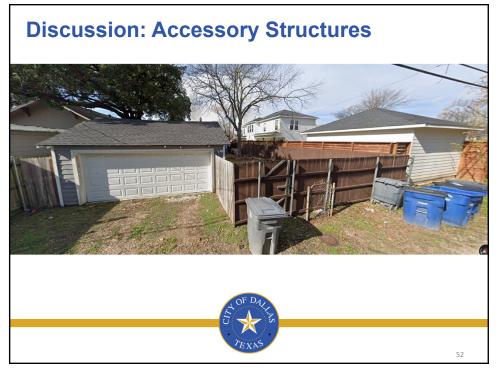

## Background

- November 9, 2020 1st Pre-application Meeting.
- July 19, 2021 2nd Pre-application Meeting
- July 29, 2021 Petitions provided to Neighborhood Committee for collection of property owner signatures.
- July 29, 2022 71 petitions were submitted by the Neighborhood Committee for verification.
- August 29, 2022 Planning & Urban Design staff verified 76% of the petitions.



































- Preserve architectural characteristics – Craftsman homes
- Avoid McMansions Incompatible form and massing
- Retain the "feel" of the neighborhood –
  Development pattern

- Allow for flexibility and individuality
- Allow for two-story homes
- Don't restrict what currently exists































































## <section-header><section-header><section-header><section-header><list-item><list-item><list-item>