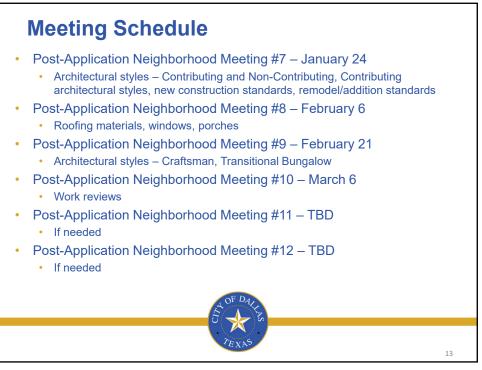

## Background

- November 9, 2020 1st Pre-application Meeting.
- July 19, 2021 2nd Pre-application Meeting
- July 29, 2021 Petitions provided to Neighborhood Committee for collection of property owner signatures.
- July 29, 2022 71 petitions were submitted by the Neighborhood Committee for verification.
- August 29, 2022 Planning & Urban Design staff verified 76% of the petitions.



































- Preserve architectural characteristics – Craftsman homes
- Avoid McMansions Incompatible form and massing
- Retain the "feel" of the neighborhood –
  Development pattern

- Allow for flexibility and individuality
- Allow for two-story homes
- Don't restrict what currently exists































































## <section-header><section-header><section-header><section-header><list-item><list-item><list-item>