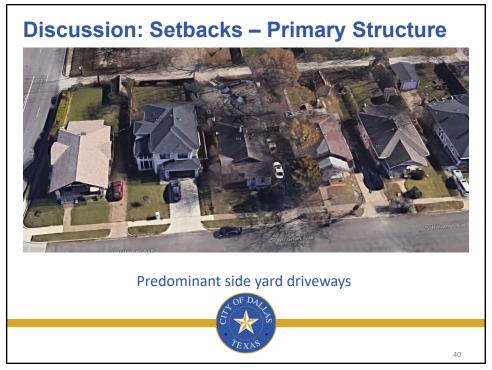

## Background

- November 9, 2020 1st Pre-application Meeting.
- July 19, 2021 2nd Pre-application Meeting
- July 29, 2021 Petitions provided to Neighborhood Committee for collection of property owner signatures.
- July 29, 2022 71 petitions were submitted by the Neighborhood Committee for verification.
- August 29, 2022 Planning & Urban Design staff verified 76% of the petitions.



































- Preserve architectural characteristics – Craftsman homes
- Avoid McMansions Incompatible form and massing
- Retain the "feel" of the neighborhood –
  Development pattern

- Allow for flexibility and individuality
- Allow for two-story homes
- Don't restrict what currently exists































































## <section-header><section-header><section-header><section-header><list-item><list-item><list-item>