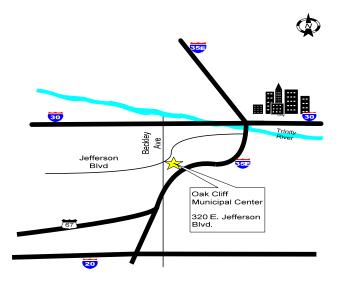

# **Building Inspection Division**

320 E. Jefferson Boulevard Dallas, Texas 75203

214-948-4480

HOW TO USE THE 24 HOUR TELEPHONE BUILDING INSPECTION PERMIT SYSTEM

214-670-5313

Sustainable Development and Construction **Building Inspection Division** 