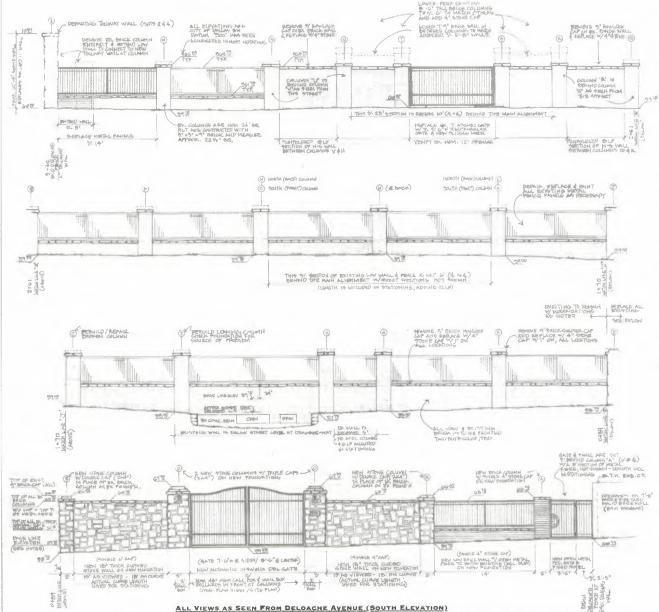

Dimensions are approximate for pricing. ironwork and other details must be site measured based on minor differences in existing masonry.

Determine if brick with the same size and texture is available. Color does not matter since they will be painted. If not, salvage brick from caps and columns to be removed for repsire to remaining columns and construction of new brick column and low wall extensions.

inspect and inventory all existing metal fencing for repair and repainting as needed.

Confirm need for foundation repairs at broken or mis-aligned columns or walls.

New pedestrian gate is to Include an entry keypad lock and security mesh at the handles. Verify proper height and width after masonry work. (Approx. 42" wide x 64" high.)

West driveway gate will be sliding and should include a new machanism and detector loops.

East driveway gates will be an in-swing pair and must include operators and detector loops.

Coordinate lighting on main entry columns with electrician.

Coordinate conduit for operators and call boxes with Media consultant and electrician.

Confirm specific designs for call boxes and mail box before construction of bollards.

Coordinat Address Plaque with Architect.

## HEIGHT CONVENTIONS FOR WALLS AND FENCES (DELOACHE AVENUE DNLY)

The top elevation of all finished columns is identical at 566.08 unless noted otherwise.

The top elevation of all metal fence ralls is identical at 565.75 unless noted otherwise.

The top elevation of all low walls under fencing is identical at 561.75.

The top elevation of all high walls without fencing is identical at 565.75

BDA 234-08