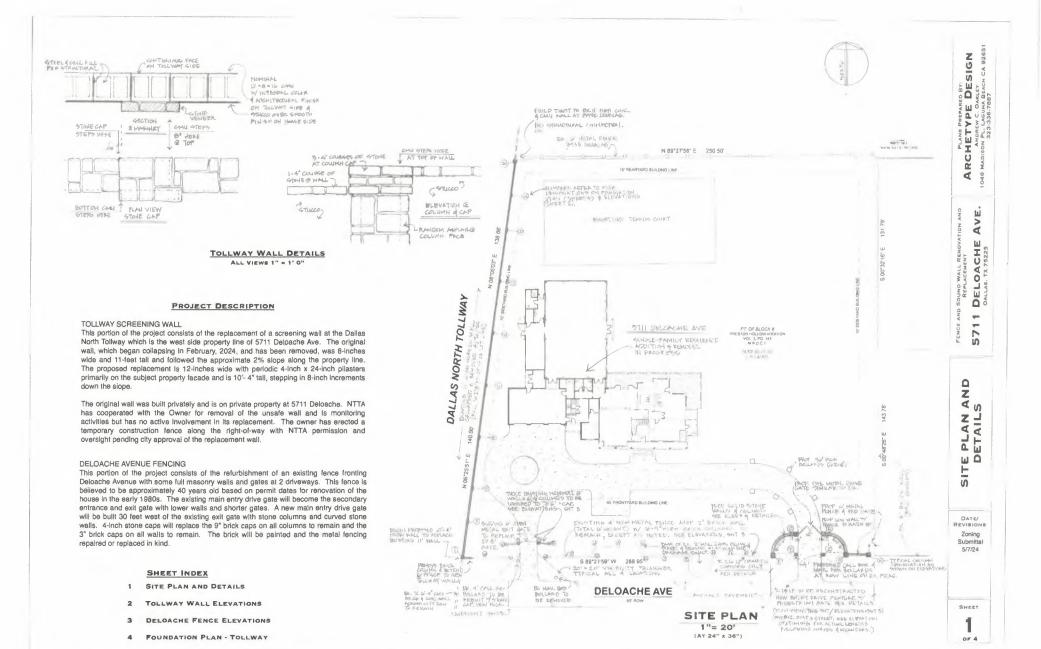

## NOTES

Existing trees end proposed landscaping are not shown.

West driveway is existing. East driveway is proposed to replace an existing smaller drive. (New east drive is in the area of the temporary construction entrsnce).