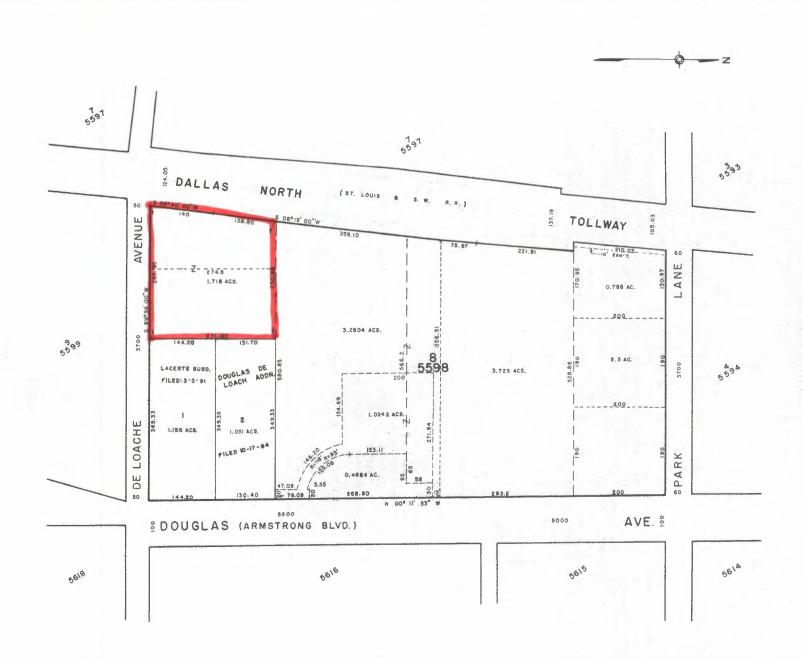

DATE: 9-14-96 SHIPPED DATE: 6 20 96

JOHN HOWELL

SURVEY\_

APRIL 16, 1945 ORD. NO. PRESTON HOLLOW

CITY OF DALLAS PLAT BOOKS

SCALE 100 FT. EQUALS 1 INCH

ADDITION PRESTON HOLLOW (PART)

PHA 6-23-87

BLOCKS 5598

SCHOOL DIST. DALLAS

BDA234-081