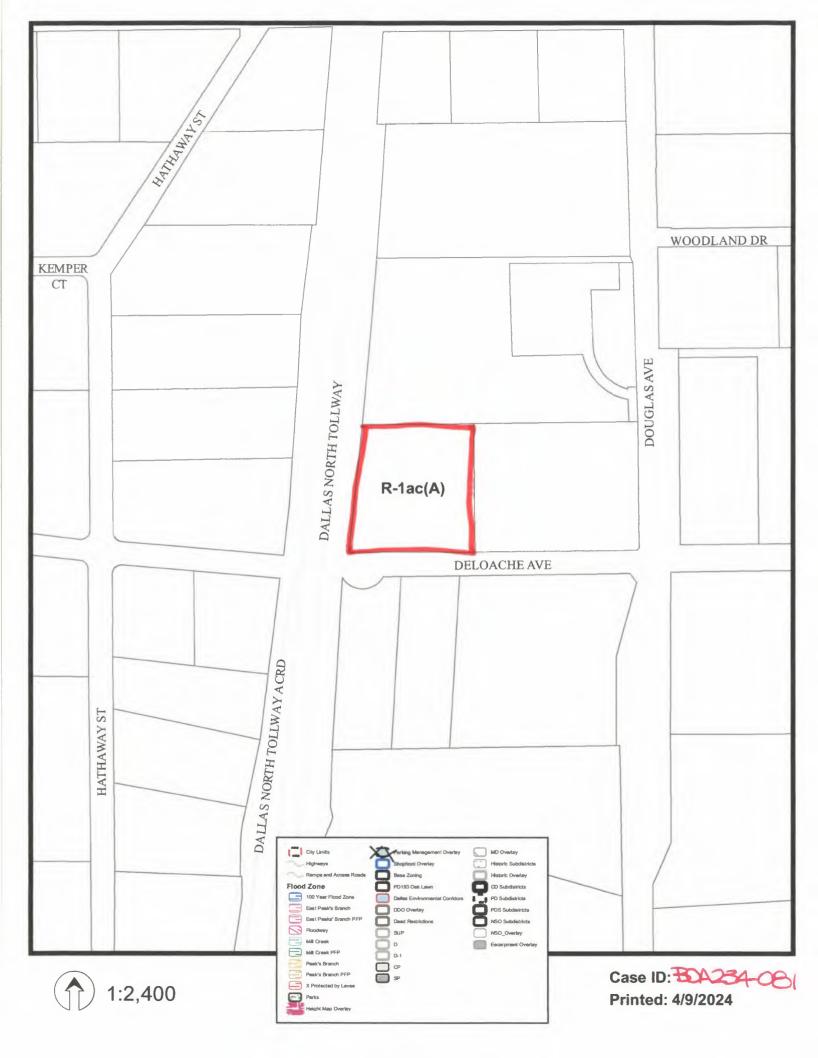

|                                                                                                                                                                                                                                                                 | Case No.: BDA 234-0 RECEIVED                                         |
|-----------------------------------------------------------------------------------------------------------------------------------------------------------------------------------------------------------------------------------------------------------------|----------------------------------------------------------------------|
| Data Relative to Subject Property:                                                                                                                                                                                                                              | Date: FOR OF ICE MAYON 6 REC'D                                       |
| Location address: 5711 Deloache Avenue                                                                                                                                                                                                                          | Zoning District: R-1AC(A) BY:                                        |
| Lot No.: Tr Block No.: 8/5598 Acreage: 1.716                                                                                                                                                                                                                    |                                                                      |
| Street Frontage (in Feet): 1) 288 2) 3)  To the Honorable Board of Adjustment:                                                                                                                                                                                  | 5)                                                                   |
| Owner of Property (per Warranty Deed): 5711 Deloache                                                                                                                                                                                                            | LLC                                                                  |
| Applicant: Jennifer Hiromoto                                                                                                                                                                                                                                    | Telephone: 469-275-2414                                              |
| Mailing Address: PO Box 38586, Dallas TX                                                                                                                                                                                                                        | Zip Code: 75238                                                      |
| E-mail Address: jennifer@buzzurbanplanning.com                                                                                                                                                                                                                  |                                                                      |
| Represented by: Jennifer Hiromoto                                                                                                                                                                                                                               | Telephone: 469-275-2414                                              |
| Mailing Address: PO Box 38586, Dallas TX                                                                                                                                                                                                                        | Zip Code: <b>75238</b>                                               |
| E-mail Address: jennifer@buzzurbanplanning.com                                                                                                                                                                                                                  | 1                                                                    |
| Affirm that an appeal has been made for a Variance or Sp<br>to allow a *** fence in a required front yard **** A                                                                                                                                                | pecial ExceptionX, of fence height regulations                       |
| Application is made to the Board of Adjustment, in accordance Grant the described appeal for the following reason:  The proposed fences are replacement fencing for the single family dw.  The proposed fences will not adversely affect surrounding properties | velling located along both Deloache Avenue and Dallas North Tollway. |
| Note to Applicant: If the appeal requested in this application is be applied for within 180 days of the date of the final action longer period.                                                                                                                 |                                                                      |
| Affida                                                                                                                                                                                                                                                          | the offe                                                             |
| Before me the undersigned on this day personally appeared                                                                                                                                                                                                       |                                                                      |
| who on (his/her) oath certifies that the above statements ar he/she is the owner/or principal/or authorized representation.  Respectfully submitted (Affiant/Applicant's signature)                                                                             |                                                                      |
| Subscribed and sworn to before me this 15th day of Ma                                                                                                                                                                                                           | 2024                                                                 |
| JESSICA GALVAN Notary Public, State of Texas                                                                                                                                                                                                                    | for Dallas County, Texas                                             |

BLOCKS 5598

SCHOOL DIST. DALLAS

BDA234-081