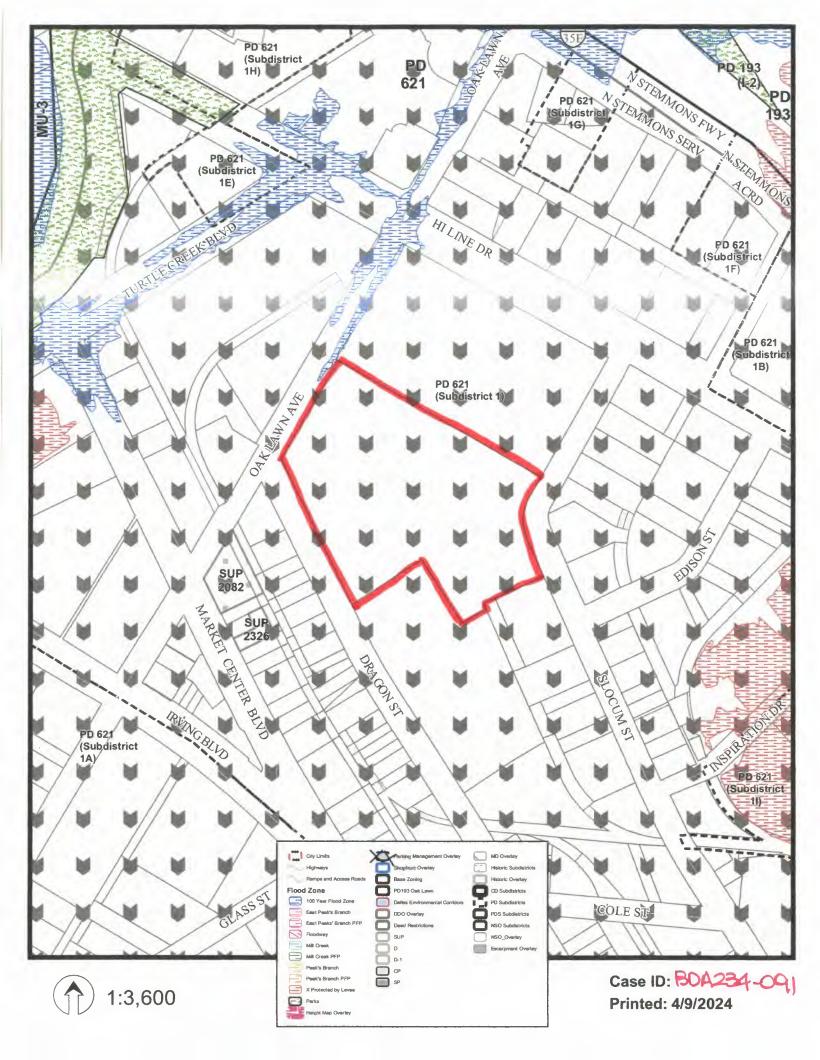

| ATTLICATION/ATTEAL TO THE                                                                                                                                                                                                                                                                                   | DOARD OF ADJUST WIENT                                                                         |
|-------------------------------------------------------------------------------------------------------------------------------------------------------------------------------------------------------------------------------------------------------------------------------------------------------------|-----------------------------------------------------------------------------------------------|
| C                                                                                                                                                                                                                                                                                                           | ase No.: BDA 934 POOLVED                                                                      |
| Data Relative to Subject Property:                                                                                                                                                                                                                                                                          | Date: FOR OF MAY 25 4 2024                                                                    |
| Location address: 1444 Oak Lawn Avenue                                                                                                                                                                                                                                                                      | Zoning District: PD 621 Subdistrict 1                                                         |
| 3-7, 1/6851 & Lot No.: Pt 27 Block No.: 46/1003 Acreage: 9.381 ac                                                                                                                                                                                                                                           | D1:                                                                                           |
| Street Frontage (in Feet): 1) 329 2) 519 3) 273                                                                                                                                                                                                                                                             | 4)5)                                                                                          |
| To the Honorable Board of Adjustment:                                                                                                                                                                                                                                                                       |                                                                                               |
| Owner of Property (per Warranty Deed): 1444 Oak Lawn LF                                                                                                                                                                                                                                                     | )                                                                                             |
| Applicant: Jennifer Hiromoto                                                                                                                                                                                                                                                                                | Telephone: 469-275-2414                                                                       |
| Mailing Address: PO Box 38586, Dallas TX                                                                                                                                                                                                                                                                    | Zip Code: _75238                                                                              |
| E-mail Address: jennifer@buzzurbanplanning.com                                                                                                                                                                                                                                                              |                                                                                               |
| Represented by: Jennifer Hiromoto                                                                                                                                                                                                                                                                           | Telephone: 469-275-2414                                                                       |
| Mailing Address: P.O. Box 38586                                                                                                                                                                                                                                                                             | Zip Code: 75238                                                                               |
| E-mail Address: jennifer@buzzurbanplanning.com                                                                                                                                                                                                                                                              |                                                                                               |
| Affirm that an appeal has been made for a Variance or Speci                                                                                                                                                                                                                                                 | al Exception X, of parking regulations for                                                    |
| retail and personal service uses, office, and showroo                                                                                                                                                                                                                                                       | m/warehouse uses, Reduction in 298                                                            |
| Spaces (45.1%)                                                                                                                                                                                                                                                                                              |                                                                                               |
| Application is made to the Board of Adjustment, in accordance w                                                                                                                                                                                                                                             | vith the provisions of the Dallas Development Code, to                                        |
| Grant the described appeal for the following reason:  The proposed revitalization of the existing property will repurpose and tra                                                                                                                                                                           | neition existing huildings to incorporate some retail and restauran                           |
| The proposed revitalization of the existing property will repurpose and tra uses that will complement the surrounding area. The proposed parking retrip generation characteristics and ability to address and mitigate the complements are considered to the complements of the proposed parking retrieval. | eduction number request will not create a traffic hazard due to the prehensive parking needs. |
| Note to Applicant: If the appeal requested in this application is gr                                                                                                                                                                                                                                        | ranted by the Board of Adjustment, a permit must                                              |
| be applied for within 180 days of the date of the final action of the                                                                                                                                                                                                                                       |                                                                                               |
| longer period.  Affidavit                                                                                                                                                                                                                                                                                   |                                                                                               |
|                                                                                                                                                                                                                                                                                                             | To Call amount                                                                                |
| Before me the undersigned on this day personally appeared                                                                                                                                                                                                                                                   |                                                                                               |
| who on (his/her) oath certifies that the above statements are tr                                                                                                                                                                                                                                            | (Affiant/Applicant's name printed) rue and correct to his/her best knowledge and that         |
| he/she is the owner/or principal/or authorized representative                                                                                                                                                                                                                                               |                                                                                               |
| A. 1 H                                                                                                                                                                                                                                                                                                      |                                                                                               |
| Respectfully submitted: (Affiant/Applicant's signature)                                                                                                                                                                                                                                                     |                                                                                               |
| Subscribed and sworn to before me this 19th day of April                                                                                                                                                                                                                                                    | , 2024                                                                                        |
| Chilasha                                                                                                                                                                                                                                                                                                    |                                                                                               |
| CHERIE' BAYON LEVIER Notary Public in and for                                                                                                                                                                                                                                                               | Dallas County, Texas                                                                          |
| Notary Public STATE OF TEXAS                                                                                                                                                                                                                                                                                |                                                                                               |