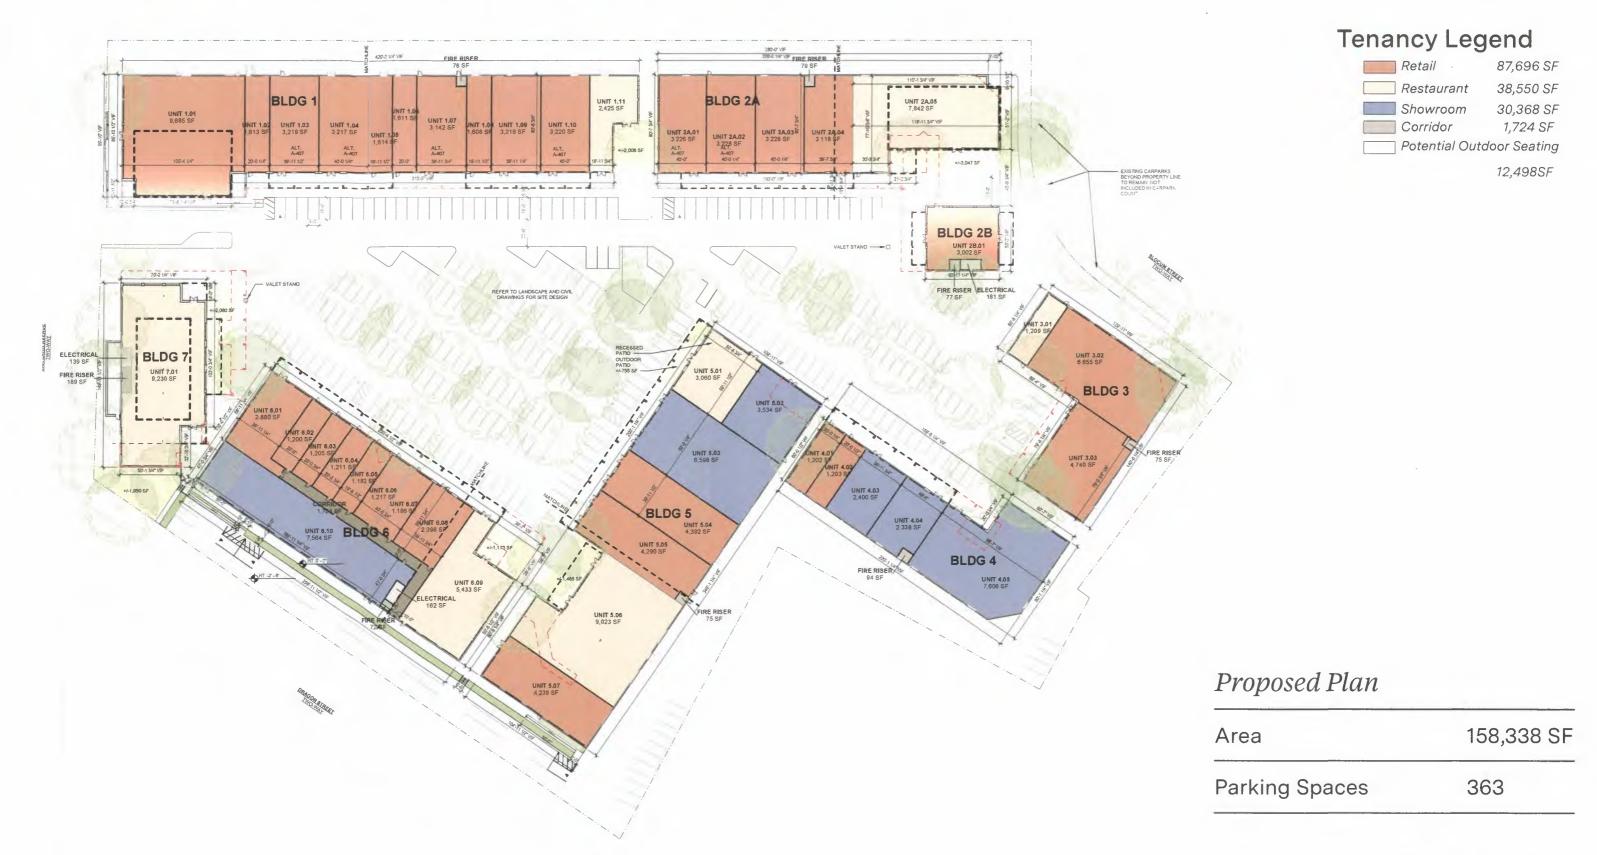

## **1444** Oak Lawn Avenue Parking Analysis

| Provided on-site | 363 |
|------------------|-----|

|                            |          |      |         | Use      |
|----------------------------|----------|------|---------|----------|
|                            |          |      | Code    | Category |
| Proposed Use Mix           | Total SF | Rate | Parking | Mix      |
| Retail                     | 87696    | 275  | 318.9   | 53%      |
| Restaurant+outdoor seating | 47313.9  | 105  | 450.6   | 29%      |
| Showroom less than 20k     | 30368    | 1100 | 27.6    | 18%      |
|                            | 165377.9 |      |         | 100%     |

## 1444 Oak Lawn - Parking Site Plan

Asana