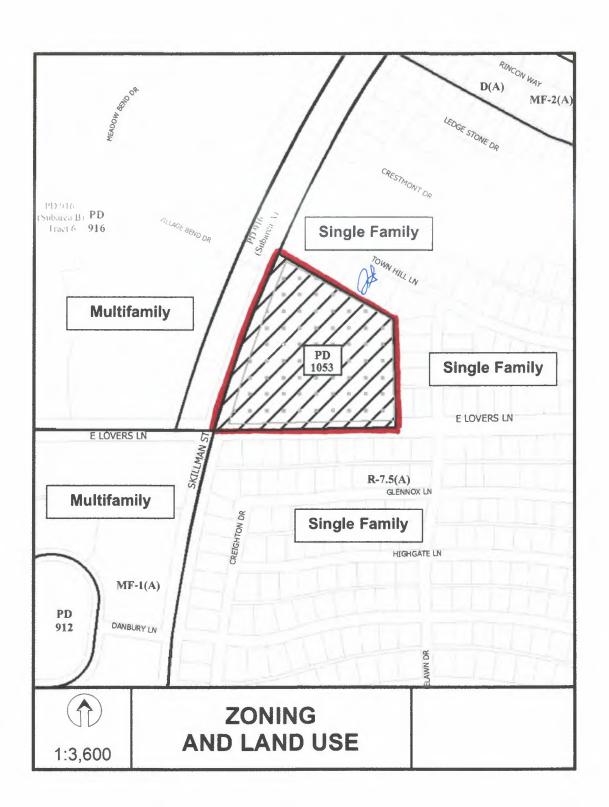

#### **Building Official's Report**

I hereby certify that

JOSEPH AND ALEVTINA SARNO

did submit a request

to appeal the decision of the administrative official

at 6121 E Lovers Ln.

BDA234-097. Application of JOSEPH AND ALEVTINA SARNO to appeal the decision of the administrative official at 6121 E LOVERS LN. This property is more fully described as Block 7/5411, Lot 1, and is zoned PD-1053, which allows a person who is aggrieved by the decision of an administrative official and is the owner of real property within 200 feet of the the subject site related to a specific application, address, or project, may appeal to the board. The applicant proposes to appeal the decision of an administrative official in the issuance of a building permit 2303301066 and associated master permit 2303301078.

|                      |               |                        | FOR OFFIC                | E USE ONLY        |                    |                                      |             |
|----------------------|---------------|------------------------|--------------------------|-------------------|--------------------|--------------------------------------|-------------|
| STREET ADDRESS OF P  |               |                        | SUITE/E                  | BLDG/FLOOR NO     | PROJECT/PERMIT NUM |                                      |             |
| 412                  | I E. LOVE     | es ln                  |                          |                   | 230330             | 000                                  |             |
|                      |               | ZONING                 |                          | BUI               | LDING              | MISCELL                              | ANEOUS      |
| LAND USE             | TYPE OF WORK  |                        | PD                       | CONSTRUCTION TYPE |                    | ACTIVITY                             | OWN         |
| 6911                 | BLOCK         | PD<br>REQUIRED PARKING | 1053<br>PROPOSED PARKING | 118               | A4                 | 6                                    | AIRPORT     |
| LOT                  | 5411          | REGUIRED PARKING       | PROPOSED PARKING         | SPRINKLER         | OCCUPANT LOAD      | FLOOD PLAIN                          | AIRPORT     |
| LOT AREA             | BDA           | SUP                    | RAR                      | STORIES           | DWELLING UNITS     | SPECIAL INSPECTIONS                  | HISTORICAL  |
|                      |               |                        |                          |                   |                    |                                      |             |
| DIR                  | EARLY RELEASE | DEED RESTRICTION       | PARKING AGREEMENT        | NUMBER BEDROOMS   | NUMBER BATHROOMS   | DRY                                  | LL          |
| ROUTE TO             | REVIEW        | ER DATE                | AF                       | PLICATION REMA    | DKC                | FEE CALCUI                           | ATIONS (\$) |
| PRE-SCREEN           | RT            | 3.30.23                | - Ar                     | PEICATION REIMA   | INTO               | DEDINA FEE                           |             |
| MA                   |               | 3, 80. 23              |                          |                   |                    | 50                                   | 2.92        |
|                      | 4 4           |                        |                          |                   |                    |                                      |             |
| N.E. TRUCAS          | 1:            |                        |                          |                   |                    | PgaN ar wir /kmil                    | 0.00        |
| PLUMBING/MECHANICAI  |               |                        |                          |                   |                    | PREQUALIFICATION REV                 |             |
| GREEN BUILDING       |               |                        |                          |                   |                    | EVODECC DI AN DE ME                  |             |
| HEALTH               |               |                        |                          |                   |                    | EXPRESS PLAN REVIEW HOURLY FEE TOTAL |             |
| HISTORICAL/CONS DIST |               |                        |                          |                   |                    | HEALTH PERMIT APPLICA                | ITION FEE   |
| ENGINEERING          |               |                        |                          |                   |                    | HEALTH PLAN REVIEW F                 | EES         |
| WATER                |               |                        |                          |                   |                    | OTHER FEES                           |             |
| FIRE                 |               |                        |                          |                   |                    | OTHER PEES                           |             |
| LANDSCAPING          |               |                        |                          |                   |                    | OTHER FEES                           |             |
| AVIATION             |               |                        |                          |                   |                    | TOTAL FEES                           |             |
| OTHER                |               |                        |                          |                   |                    | \$ 452                               | .92         |
|                      |               |                        |                          |                   |                    |                                      |             |
|                      |               |                        |                          |                   |                    |                                      |             |
|                      |               |                        |                          |                   |                    |                                      | 1444        |
|                      |               |                        |                          |                   |                    |                                      |             |
|                      |               |                        |                          |                   |                    |                                      |             |
|                      |               |                        |                          |                   |                    |                                      |             |
|                      |               |                        |                          |                   | - PI               | A234-06                              | <del></del> |
|                      |               |                        |                          |                   |                    | 12510                                | · · ·       |