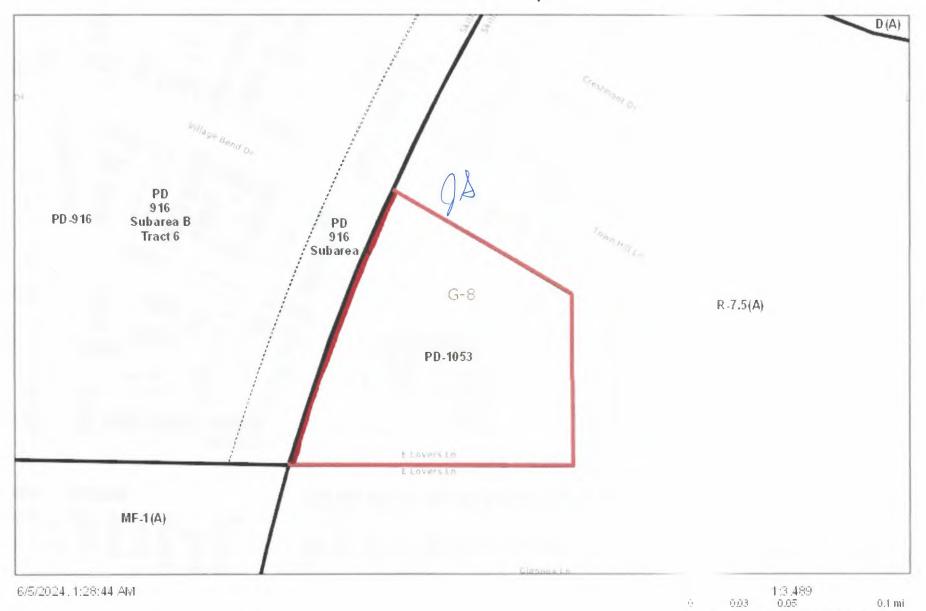

#### **Building Official's Report**

I hereby certify that

JOSEPH AND ALEVTINA SARNO

did submit a request

to appeal the decision of the administrative official

at 6121 E Lovers Ln.

BDA234-097. Application of JOSEPH AND ALEVTINA SARNO to appeal the decision of the administrative official at 6121 E LOVERS LN. This property is more fully described as Block 7/5411, Lot 1, and is zoned PD-1053, which allows a person who is aggrieved by the decision of an administrative official and is the owner of real property within 200 feet of the the subject site related to a specific application, address, or project, may appeal to the board. The applicant proposes to appeal the decision of an administrative official in the issuance of a building permit 2303301066 and associated master permit 2303301078.

#### ArcGIS Web Map

BDA234-097

0.07

0.151m