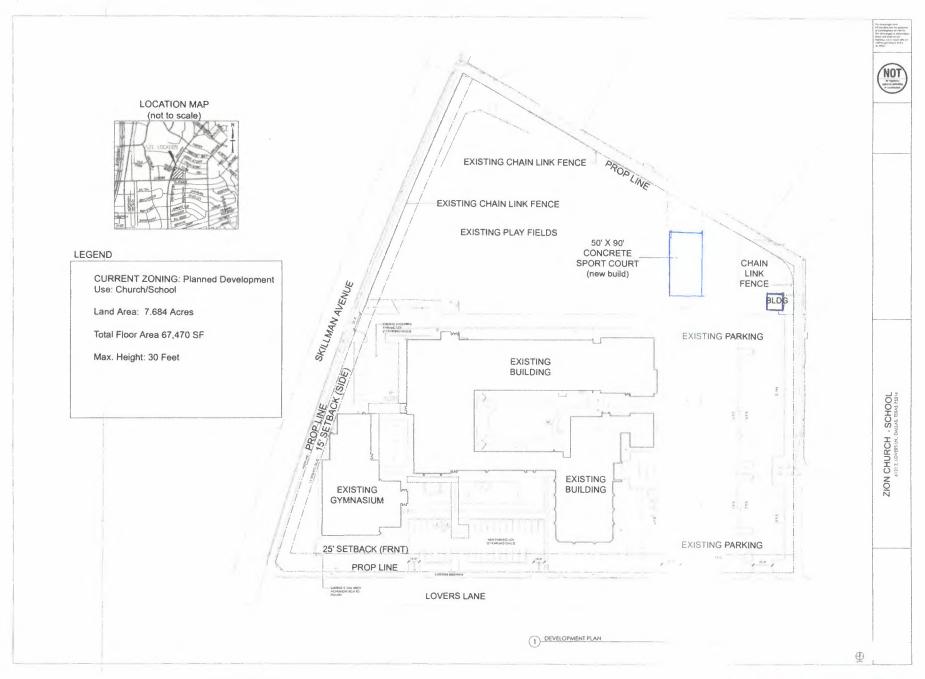

#### BUILDING PROJECT

| STREET ADDRESS OF PROPOSED PROJECT                                                                                                                                                      |                                                                   | SUITE/BLDG/FLOOR NO                         | USE OF                     | PROPERTY                        |              |                         |               |
|-----------------------------------------------------------------------------------------------------------------------------------------------------------------------------------------|-------------------------------------------------------------------|---------------------------------------------|----------------------------|---------------------------------|--------------|-------------------------|---------------|
| 6121 E. Lovers Lane, Dallas, Tx 75214                                                                                                                                                   |                                                                   |                                             | Chur                       | ch/School                       |              |                         |               |
| APPLICANT                                                                                                                                                                               | ADDRESS                                                           |                                             | CITY                       |                                 | STATE        |                         | ZIP CODE      |
| James Kuhlmann Architect                                                                                                                                                                | 7216 Clemson                                                      | Drive                                       | Dallas                     |                                 | Texas        |                         | 75214         |
| DBA (IF APPLICABLE)                                                                                                                                                                     |                                                                   | PHONE NO                                    | E-MAIL ADDRE               | SS (MAY BE USED FOR             | OFFICIAL     | COMMUNICATIO            | ON)           |
|                                                                                                                                                                                         |                                                                   | (214) 293-3850                              | 1                          | kuhlmannarchite                 | ect.con      | n                       |               |
| CONTRACTOR INDIVIDUAL                                                                                                                                                                   | CONTRACTOR NUMBER                                                 | רוים ו                                      | COMPAN, NA                 | VF.                             |              |                         |               |
| James Kuhlmann                                                                                                                                                                          | BU138359                                                          | 2469                                        |                            | uhlmann Archite                 |              |                         |               |
| THE ENSE DIN FILE YES NO                                                                                                                                                                | - 1.5 IS NUMBER                                                   | (214) 293-3850                              |                            | kuhlmannarchite                 |              |                         | A.            |
| PROPERTY OWNER (INDIVIDUAL CONTACT)                                                                                                                                                     | ADDRESS                                                           |                                             | CITY                       | \$                              | TATE         |                         | ZIP CODE      |
| Jerry Knippa                                                                                                                                                                            | 6121 E. Lovers Lane                                               |                                             | Dallas                     |                                 | Texas        |                         | 75214         |
| PROPERTY OWNER (COMPANY NAME)                                                                                                                                                           | J                                                                 | PHONE NO                                    | E-MAIL ADDRE               | SS (MAY BE USED FOR             | OFFICIAL     | COMMUNICATIO            | ON)           |
| Zion Lutheran Church                                                                                                                                                                    |                                                                   | (214) 363-1639                              | jknippa@                   | ziondallas.org                  |              |                         |               |
| DESCRIPTION OF PROPOSED PROJECT                                                                                                                                                         |                                                                   |                                             | NEW                        | CONST                           |              | NEW CONST               |               |
| Add 4,500 SF concrete slab                                                                                                                                                              | on grade for p                                                    | layground court area                        | S) MED I                   | 48,000.00                       | )            |                         | 4,50          |
|                                                                                                                                                                                         |                                                                   |                                             | VALUATION (\$)             | OTHER                           | AREA<br>(f)  | MFD OTHER               |               |
|                                                                                                                                                                                         |                                                                   |                                             | VALUATION<br>Commercial O  | ODEL                            | ST sq f      | REMODEL                 |               |
|                                                                                                                                                                                         |                                                                   |                                             | ALU                        |                                 | CONST<br>(sq |                         |               |
|                                                                                                                                                                                         |                                                                   |                                             | > 0 TOTA                   | 48.000.00                       |              | TOTAL AREA              | 4,50          |
| PLEASE INDICATE ALL TYP                                                                                                                                                                 | EO OE MODIZ TUAT M                                                | UL DE DADT OF THIS !                        | NO IFOT D                  |                                 |              | CORDIATE                |               |
| The following is applicable to all application 214.904, the City of Dallas will g 45 <sup>th</sup> day after the application is submitted the City the following additional time to re- | grant (Approve) or deny you<br>ed. Denial of a permit app         | r building permit application               | n to erect or in           | nprove a building of            | r other st   | tructure no la          | ter than the  |
| I hereby agree to a deadline of 14 day applicant has provided the plans examin                                                                                                          |                                                                   |                                             |                            |                                 |              |                         | where th      |
| Zoning, Building Code, Residential Code<br>Conservation District, Engineering/Flood                                                                                                     |                                                                   |                                             |                            | ergy Code, Green E              | Building     | Code, Health            | n, Historical |
| If the permit is granted ( <i>Approved</i> ) within plan review fees and 20 percent of the refund any permit fees that have been contained.                                             | permit fees. If the permit a                                      | application is not granted o                | r denied withi             | in the agreed additi            |              |                         |               |
|                                                                                                                                                                                         | ✓ I AGREE.                                                        | O I DO NO                                   | T AGREE.                   |                                 |              |                         |               |
| I UNDERSTAND THAT THIS PERMIT<br>ADDITIONAL 180 DAY EXTENSION OF<br>TO EXPIRE, IT MAY ONLY BE REACTIVE                                                                                  | F THE PERMIT APPLICAT                                             | TION PRIOR TO THE APP                       | LICATION EX                | KPIRATION IF TH                 | E APPL       | ICATION IS              |               |
| I HAVE CAREFULLY READ THE COMPERMIT IS ISSUED ALL PROVISIONS NOT. I AM THE OWNER OF THE PROMAKE ALL INSPECTIONS. I ALSO CONCERNING THIS APPLICATION AN                                  | OF THE CITY ORDINANO<br>PERTY OR THE DULY A<br>AFFIRM THAT THE EM | CES AND STATE LAWS V<br>UTHORIZED AGENT_PER | VILL BE COM<br>RMISSION IS | PLIED WITH WHE<br>HEREBY GRANTE | THER H       | IEREIN SPE<br>NTER PREM | CIFIED OF     |
| APPLICANTS SIGNATURE                                                                                                                                                                    |                                                                   |                                             |                            | DATE OF APPLICATI               | ON SUBM      | ISSION                  |               |
| 91                                                                                                                                                                                      |                                                                   |                                             |                            | DRAG                            | 24           | m                       |               |

#### Site Plan Review Application

| Date: 3/30<br>Grading/Pav                                                     | ing or     | nly?       |                                       | Site                        | Plan Revi               | iew #     |              | CIT         | Y OF DALLAS |
|-------------------------------------------------------------------------------|------------|------------|---------------------------------------|-----------------------------|-------------------------|-----------|--------------|-------------|-------------|
|                                                                               | Site Ir    | nformati   | ion                                   |                             |                         | App       | licant Infor | mation      |             |
| Addres                                                                        | ss (       | 171        | E.Loue                                | res L                       | Name                    | e: _b.    | mes          | Kuhl        | mann        |
| Existing us                                                                   | e C        | Thir       | h & 50                                |                             | Company                 | _         | n Lu         | thera       |             |
| Proposed us                                                                   | e Ĉ        | huce       | T                                     | hool                        | Address                 | 5 61      |              | Love        | -           |
| 4 1 lay                                                                       |            | 62         | 712                                   | SF                          | Cit                     | Da        | Mas          |             | , ,         |
| Proposed floor are                                                            | ea:        | 6          |                                       | SF                          | State Zip               | OTY       | 75           | 214         |             |
| Total floor are                                                               | a          | 62         | 717                                   | SF                          | Phone #                 | # 214     |              | 3-385       | 50          |
| Existing coverag                                                              | ne:        | 177        | 789                                   | SF                          | Fax #                   | #         |              |             |             |
| Additional coverage                                                           |            | 4          | 500                                   | SF                          | Emai                    | 1 Jan     | 106 Q_       | Ikuhlm      | annarchi    |
| Total coverage                                                                |            | 181.       | 789                                   | SF                          | Zoning (                |           | <u> </u>     |             | AVIII (CC)  |
| New paved/grade                                                               | ed:        | 4          | 500                                   | SF                          | BDA Ca                  | se#       | -            |             |             |
| Total lot are                                                                 | a          | 334        | 1,540                                 | SF                          | Subdivis                | ion Plat# |              |             |             |
| Description of proposed work                                                  |            | 1,500      | SF OF                                 | A PO                        | ST TEN                  | SPENE     | D SU         | ab top      | - A         |
| and agree that all pro-<br>complied with whether<br>restrictions. I am the or | r herein s | pecified o | r not I agree w<br>or the duly author | vith all prop<br>ized agent |                         | - //      |              |             | <del></del> |
|                                                                               | Propos     | sed        | Minimum                               |                             | and Use                 | Block     | Lot          | FP          | Dry         |
| Front Yard                                                                    |            |            |                                       |                             |                         |           |              |             |             |
| Side Yard                                                                     |            |            |                                       | Z                           | Coning                  | PD        | RAR          | DIR         | SUP         |
| Rear Yard                                                                     |            |            |                                       | _                           | DR                      | Early     | Hist         | DU#         | BDA         |
| Sita Barkina                                                                  |            |            |                                       |                             |                         | Release   | 71151        | 5.0 #       | BOA         |
| Site Parking  Delta credits                                                   |            |            |                                       | _  -                        |                         |           |              |             |             |
| By pkg agrmt                                                                  |            |            |                                       | F                           | Route to                | Checked   | Date         | Co          | mments      |
|                                                                               |            |            |                                       |                             | Zoning                  |           |              |             |             |
|                                                                               | Propos     | sed        | Maximum                               | 1                           | Arborist                |           |              |             |             |
| Height _<br>FAR                                                               |            |            |                                       | _                           | Water                   |           |              |             |             |
| _                                                                             |            | _          |                                       | _  -                        | Engineering<br>Building |           |              |             |             |
| Lot Coverage                                                                  |            |            |                                       | _                           | Other                   |           |              | <u> </u>    |             |
| Remarks:                                                                      |            |            |                                       |                             |                         |           |              | Fee Calcula | ation       |
|                                                                               |            |            |                                       |                             |                         |           | Site Plan    | Review _    | 50.00       |
|                                                                               |            |            |                                       |                             |                         |           |              | _           |             |
|                                                                               |            |            |                                       |                             |                         |           |              | Other _     |             |
|                                                                               |            |            |                                       |                             |                         |           | Т            | otal Fee    |             |