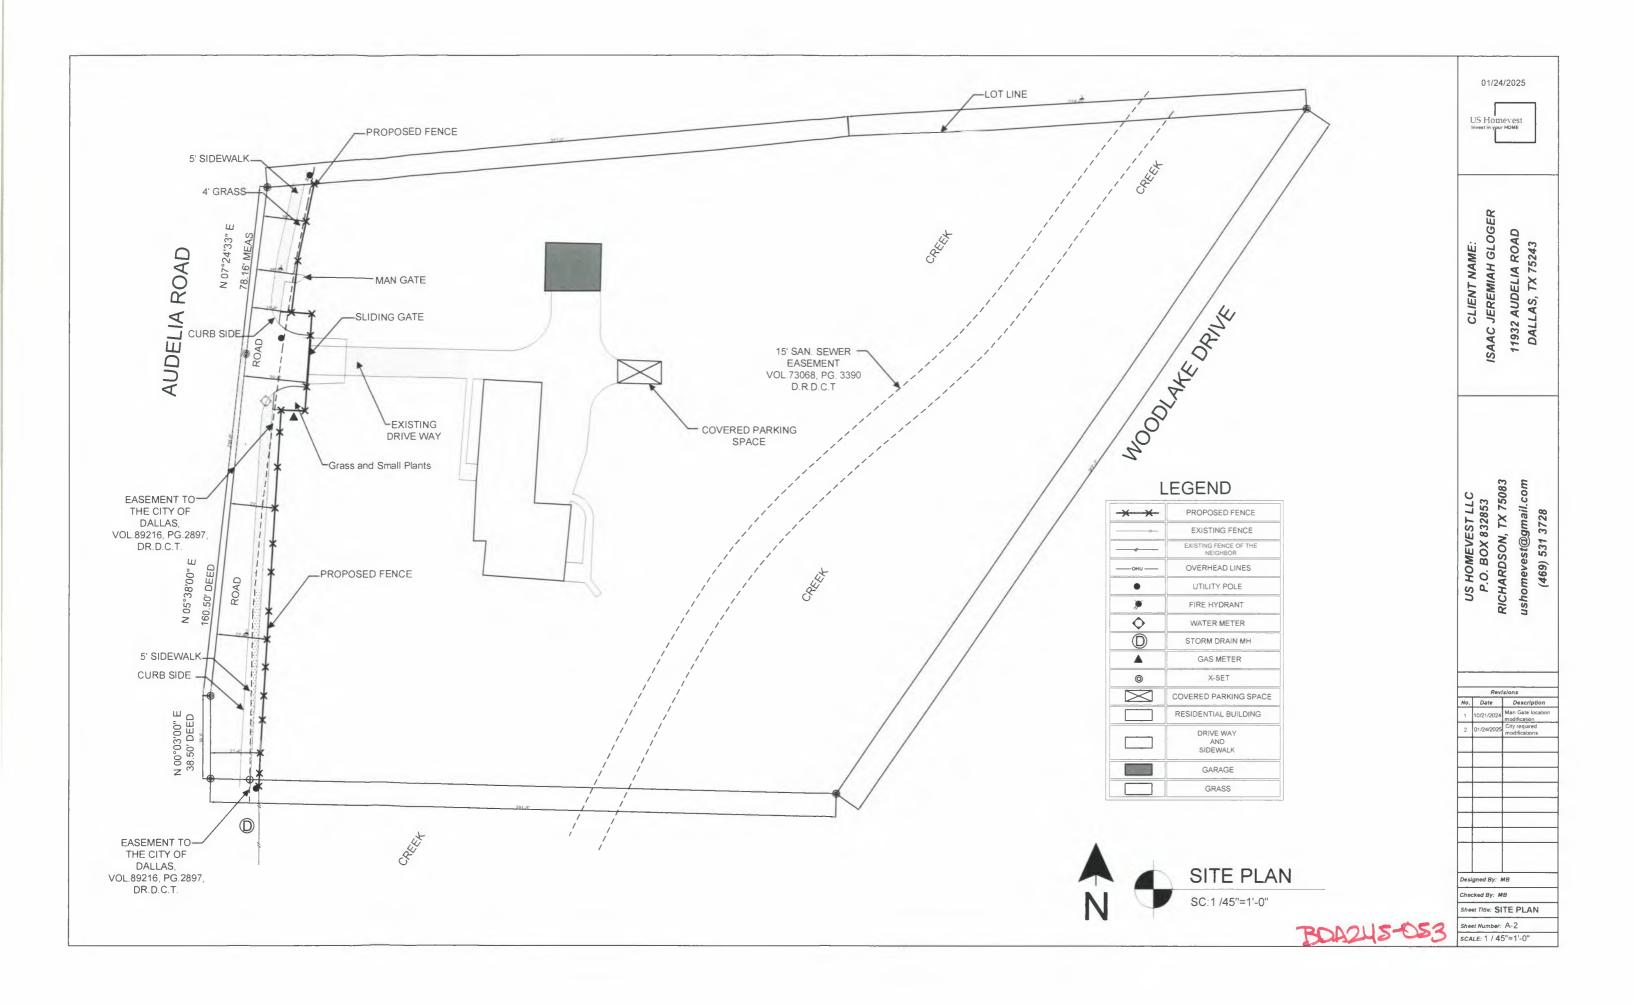

-8'X20' SLIDING DOOR -2 3" 15G EB FENCE DETAILE 1 -8'X4' MAN GATE PLANTS IN FRONT

01/24/2025

US Hom

CLIENT NAME: ISAAC JEREMIAH GLOGER 11932 AUDELIA ROAD DALLAS, TX 75243

US HOMEVEST LLC
P.O. BOX 832853
RICHARDSON, TX 75083
ushomevest@gmail.com

| Revisions |             |                                 |  |  |
|-----------|-------------|---------------------------------|--|--|
| No.       | Date        | Description                     |  |  |
| 1         | 10/21/2024  | Man Gate locati<br>modification |  |  |
| 2         | 01/24/2025  | City required<br>modifications  |  |  |
|           |             |                                 |  |  |
|           |             |                                 |  |  |
|           |             |                                 |  |  |
|           |             |                                 |  |  |
|           |             |                                 |  |  |
|           |             |                                 |  |  |
|           |             |                                 |  |  |
|           |             |                                 |  |  |
|           |             |                                 |  |  |
| Des       | igned By: i | MB                              |  |  |
| Che       | cked By: N  | IB                              |  |  |
| Ch-       |             | T SIDE RENCE III IIV            |  |  |

scale: 1 / 23"=1'-0"