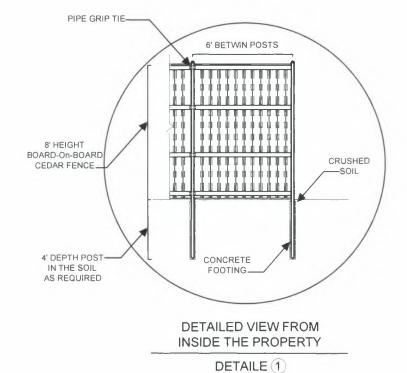

#### MATERIALS .HEIGHTS AND EASEMENT FOR BUILDING A FENCE:

- Permitted fencing materials include weather-treated wood, untreated cedar and redwood, metal, vinyl, and composite materials designed for use as fencing. Stone, masonry block and formed-in-place concrete are acceptable materials that are subject to review prior to construction.
- Non-invasive evergreen plants and single-trunk trees can be used as screens or buffers.
- Structures shall not encroach into easements or visual clearance areas and must follow special setbacks for planned street improvements as outlined in the Dallas Development Code.
- The height of fences and walls within a front yard setback shall not exceed four feet as measured from the grade closest to the street. Orbor, gate, or similar garden structures not exceeding eight feet in height and six feet in width is allowed within a front yard. Fences exceeding seven feet in height may be built once a building permit is obtained.

-8'X20' SLIDING DOOR -2 3" 15G EB FENCE DETAILE 1 -8'X4' MAN GATE PLANTS IN FRONT

01/24/2025

US Hom

CLIENT NAME: ISAAC JEREMIAH GLOGER 11932 AUDELIA ROAD DALLAS, TX 75243

US HOMEVEST LLC
P.O. BOX 832853
RICHARDSON, TX 75083
ushomevest@gmail.com