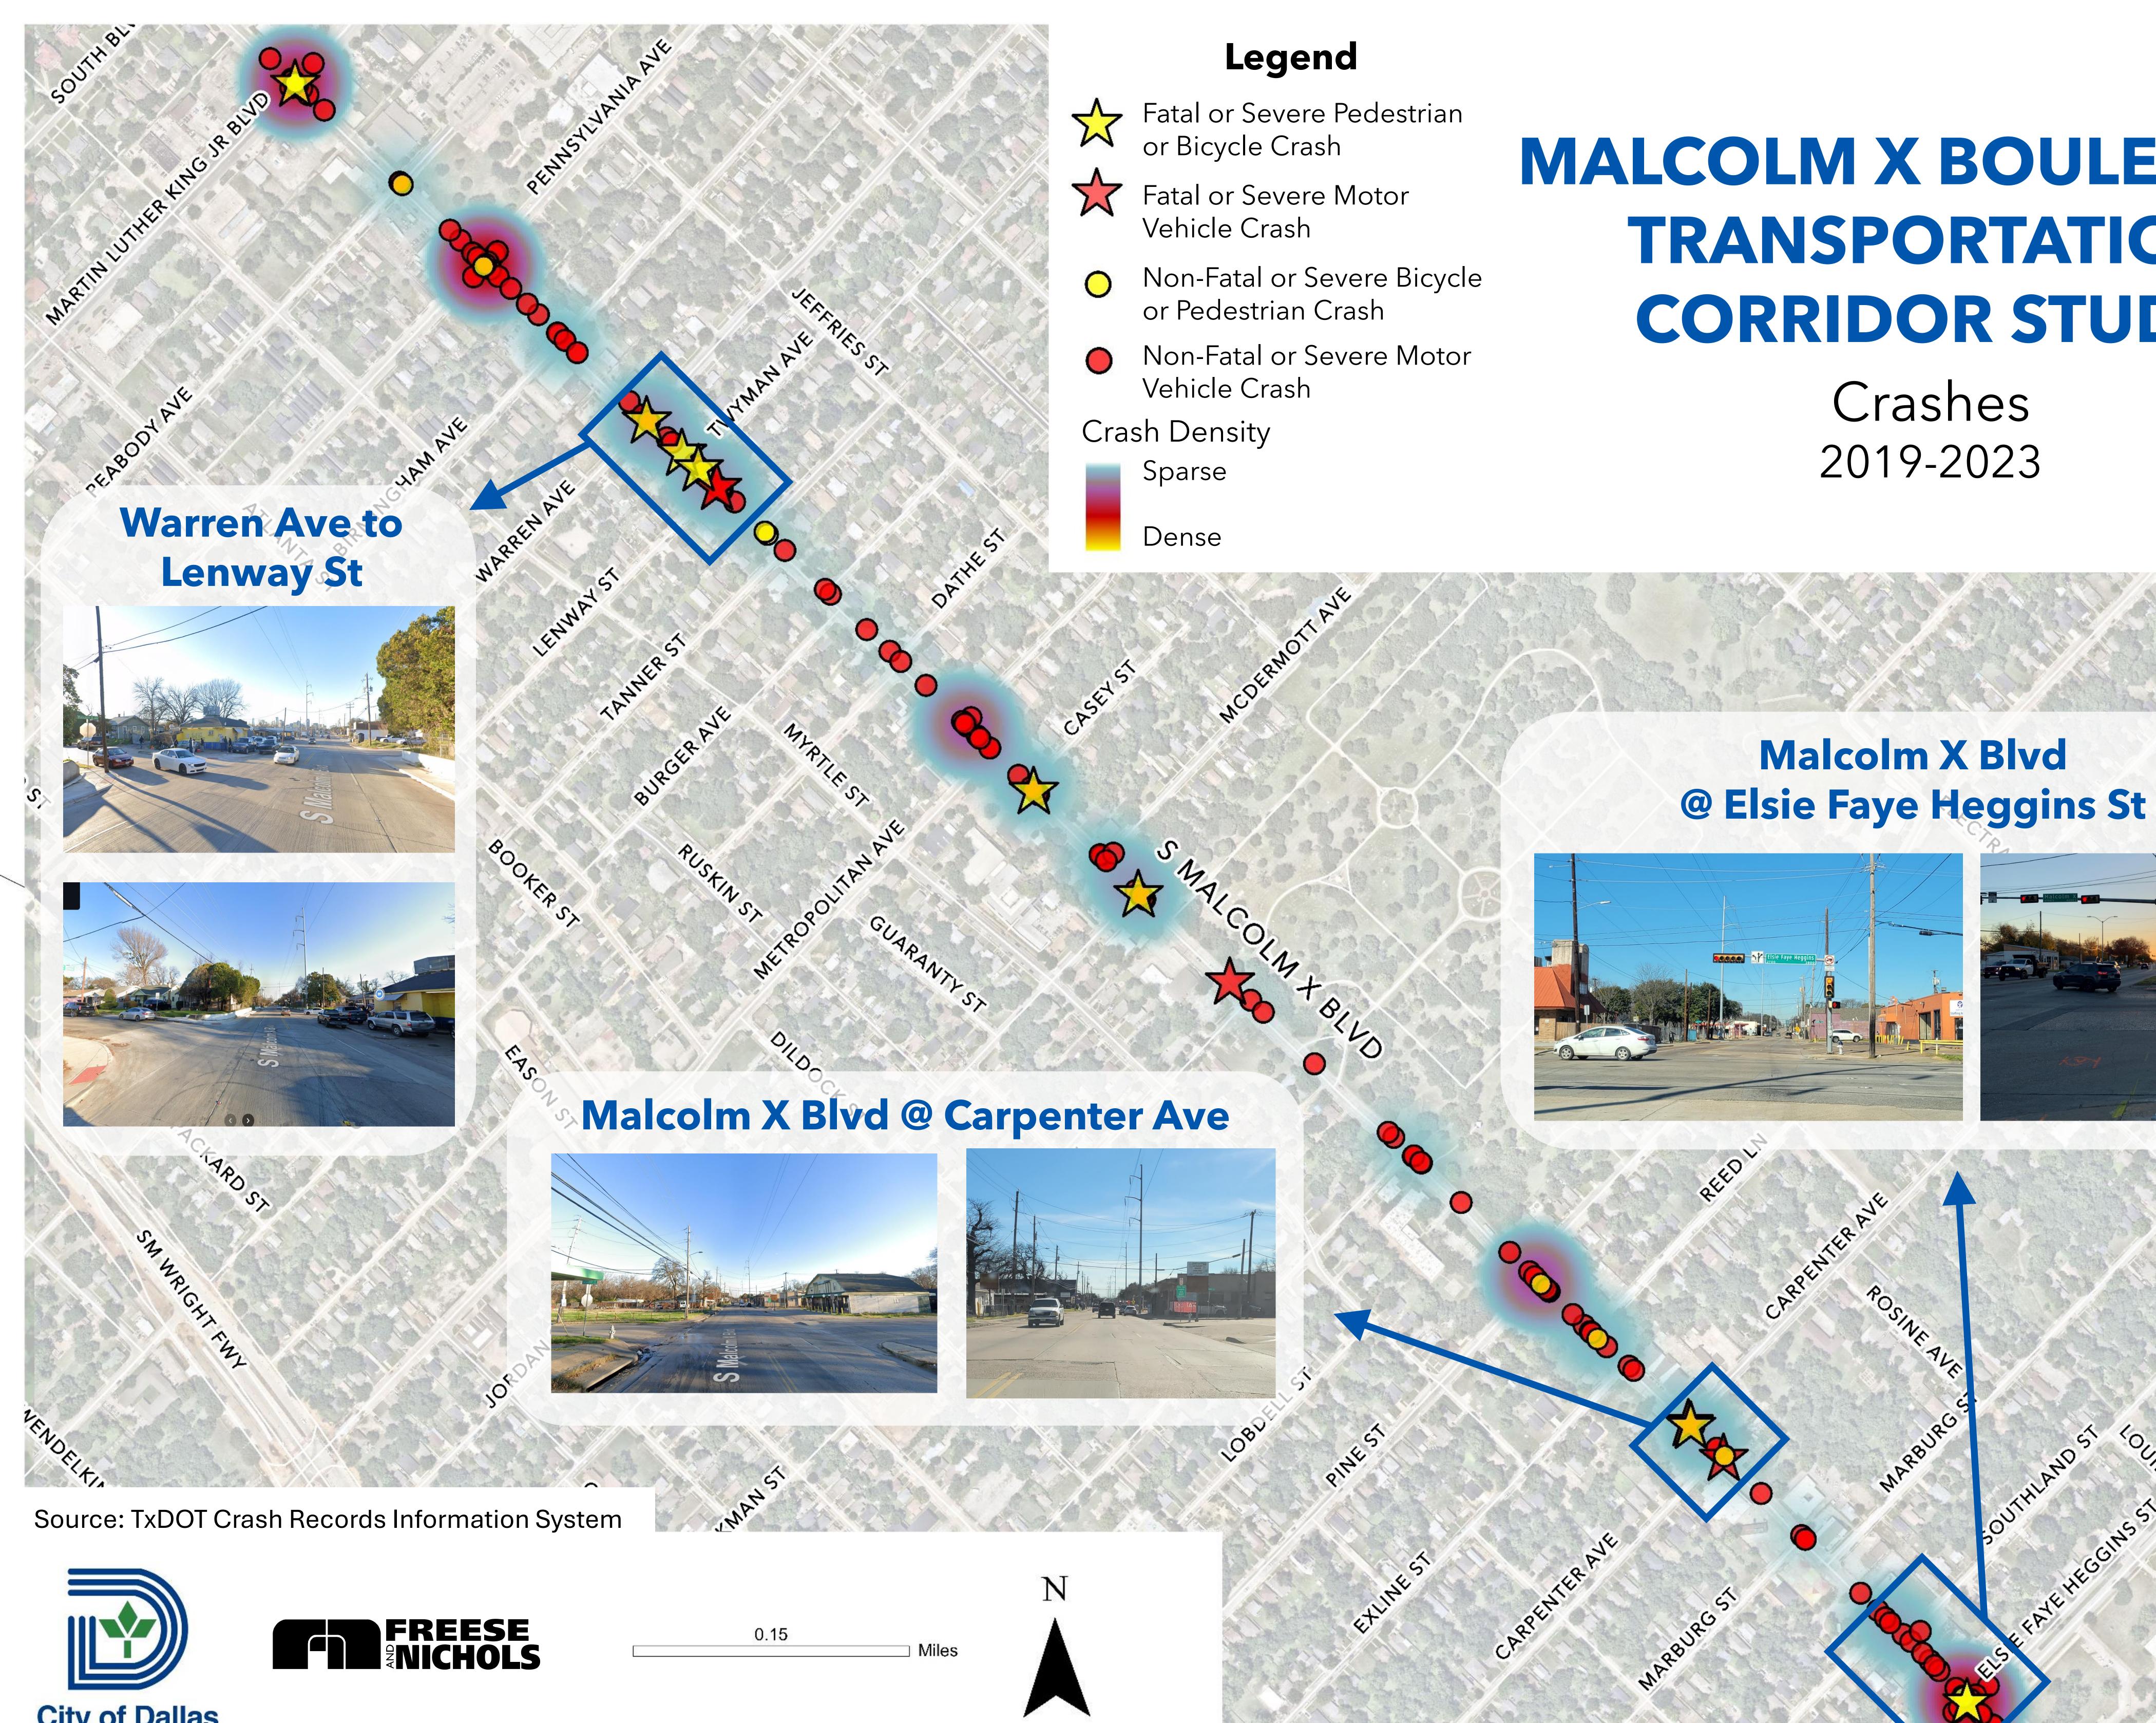

## MALCOLM X BOULEVARD TRANSPORTATION **CORRIDOR STUDY** Crashes 2019-2023

OUIFIN

5

EATEHECOINSSI

## Legend

S Malcolm X Blvd Study Limits

Park Names

Opportunity Cemetery

Oakland Cemetery

PINEST Opportunity

CARPENTERAVE

RuggedGross Church

Oakland Apartments

PINEST

ETIMEST

**Mr.KConventience** JCB/TheXBar andCfill

REEDLN

MalcolmXClinic

Co DARI Transfer Station MARBURG

Grabtrap214