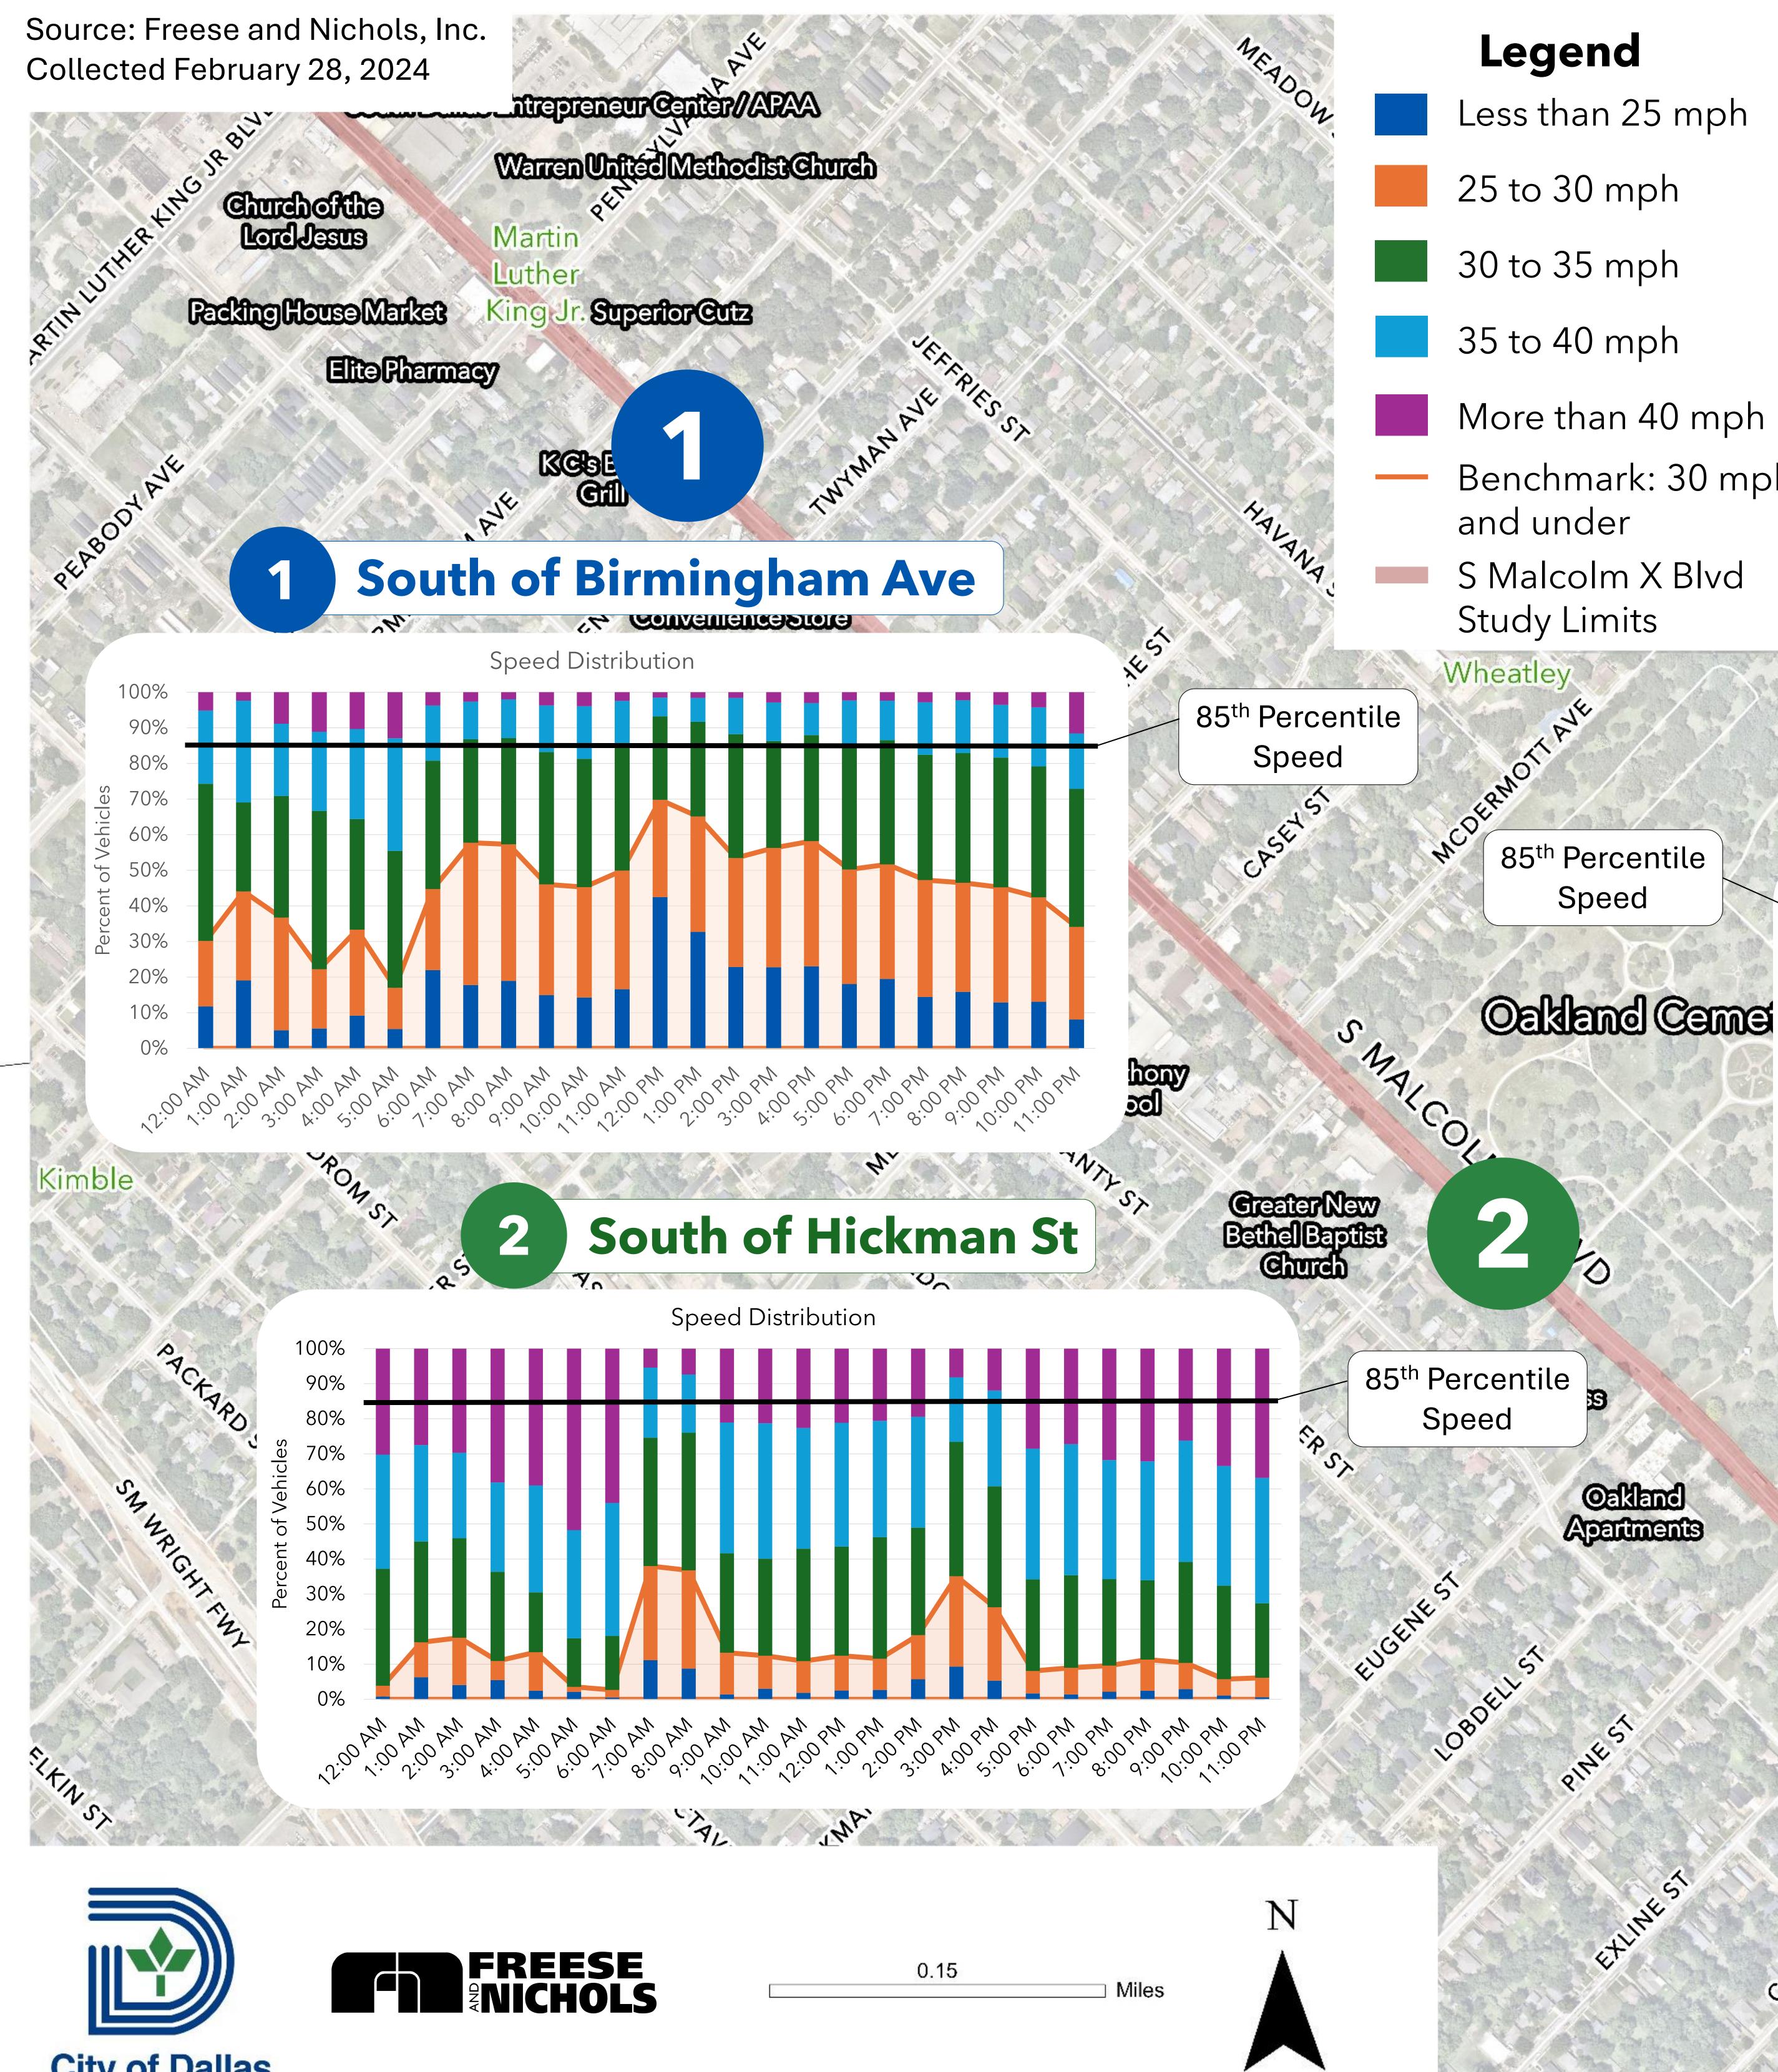

### Legend

Less than 25 mph

25 to 30 mph

30 to 35 mph

35 to 40 mph

More than 40 mph

Benchmark: 30 mph and under

S Malcolm X Blvd Study Limits

J.F.

Speed

# MALCOLM X BOULEVARD TRANSPORTATION **CORRIDOR STUDY** Observed Traffic Speeds

0

PINEST

ETHNEST