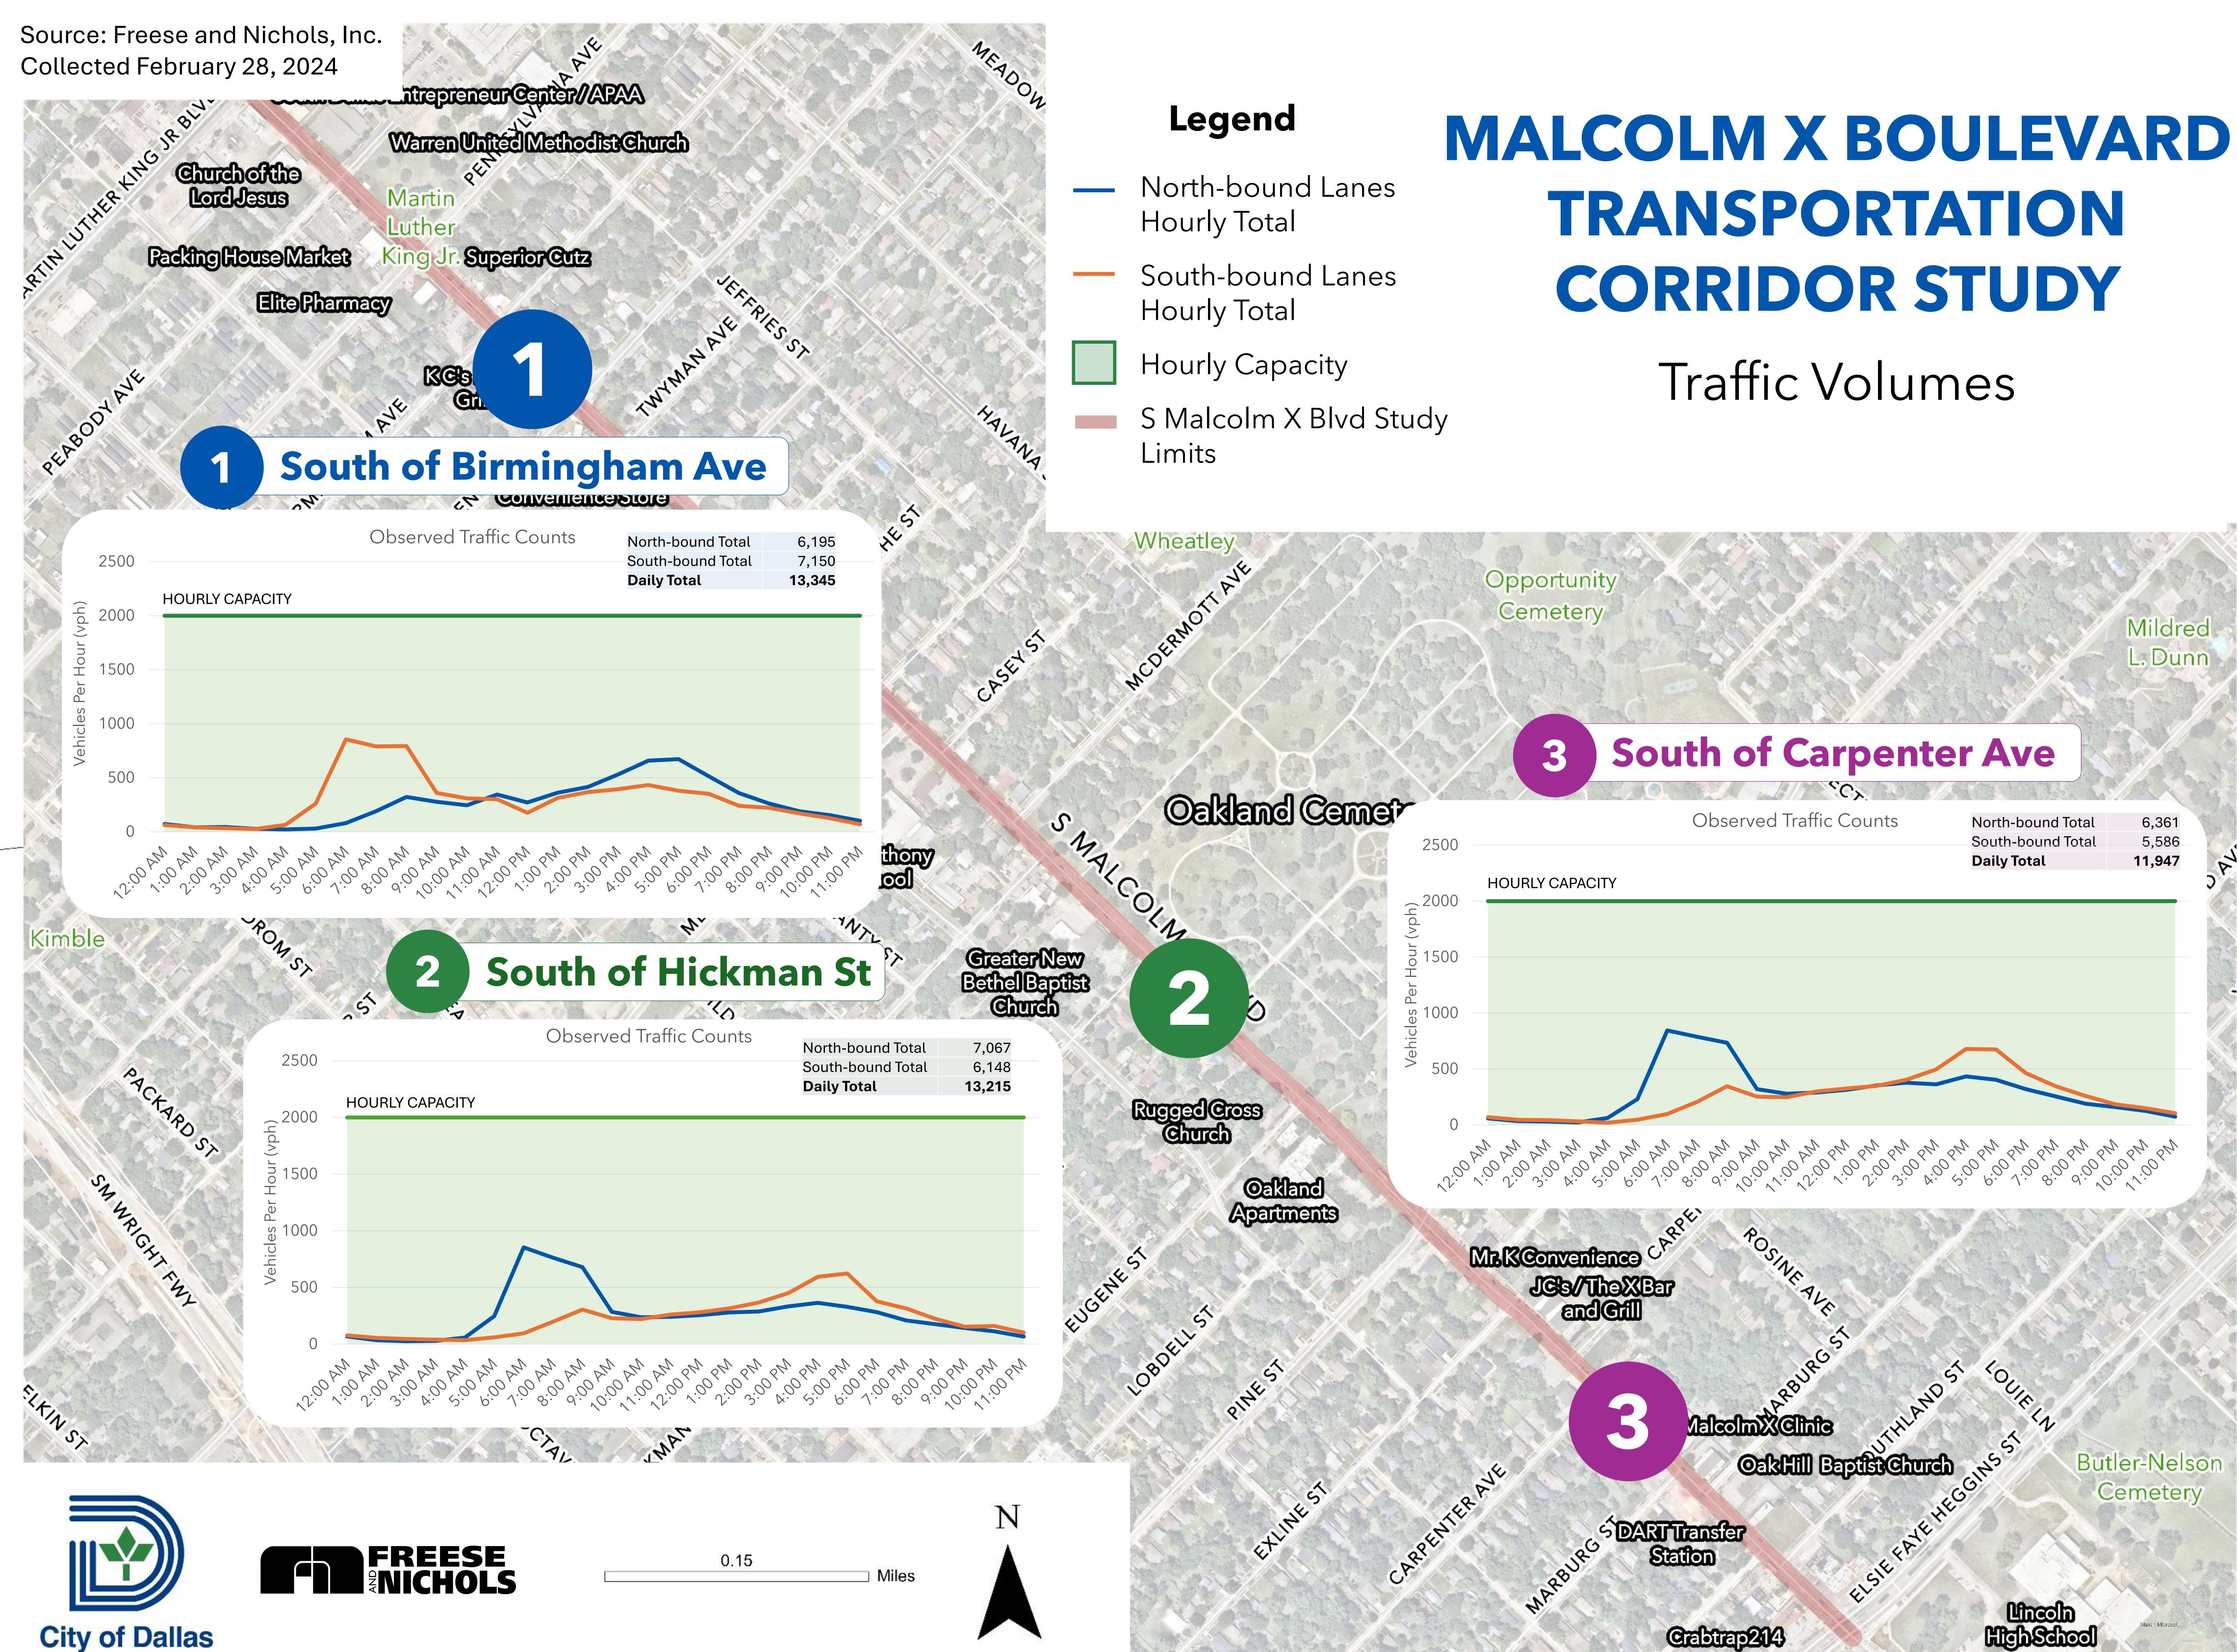

# MALCOLM X BOULEVARD TRANSPORTATION **CORRIDOR STUDY** Observed Traffic Speeds

0

PINEST

ETHNEST

# MALCOLM X BOULEVARD **TRANSPORTATION CORRIDOR** STUDY