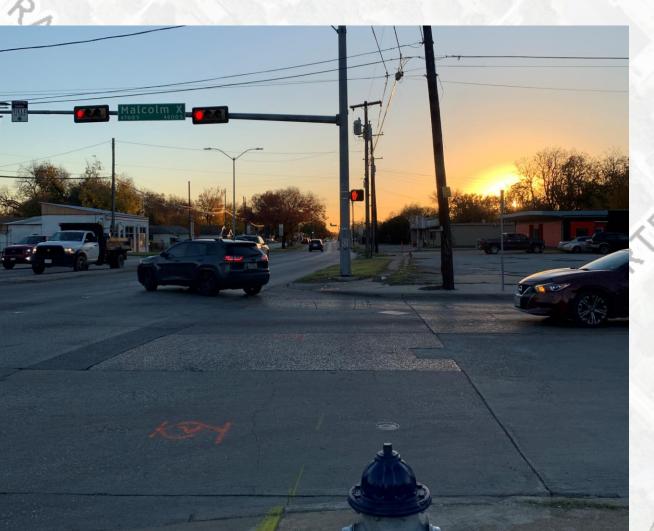

### Legend

Less than 25 mph

25 to 30 mph

30 to 35 mph

35 to 40 mph

More than 40 mph

Benchmark: 30 mph and under

S Malcolm X Blvd Study Limits

J.F.

Speed

# MALCOLM X BOULEVARD TRANSPORTATION **CORRIDOR STUDY** Observed Traffic Speeds



0



PINEST

ETHNEST











## MALCOLM X BOULEVARD TRANSPORTATION **CORRIDOR STUDY** Crashes 2019-2023



OUIFIN

5

EATEHECOINSSI







# MALCOLM X BOULEVARD **TRANSPORTATION CORRIDOR** STUDY

## Legend

S Malcolm X Blvd Study Limits

Park Names

Opportunity Cemetery

Oakland Cemetery

PINEST Opportunity

CARPENTERAVE

RuggedGross Church

Oakland Apartments

PINEST

ETIMEST

**Mr.KConventience** JCB/TheXBar andCfill

REEDLN

MalcolmXClinic

Co DARI Transfer Station MARBURG

Grabtrap214