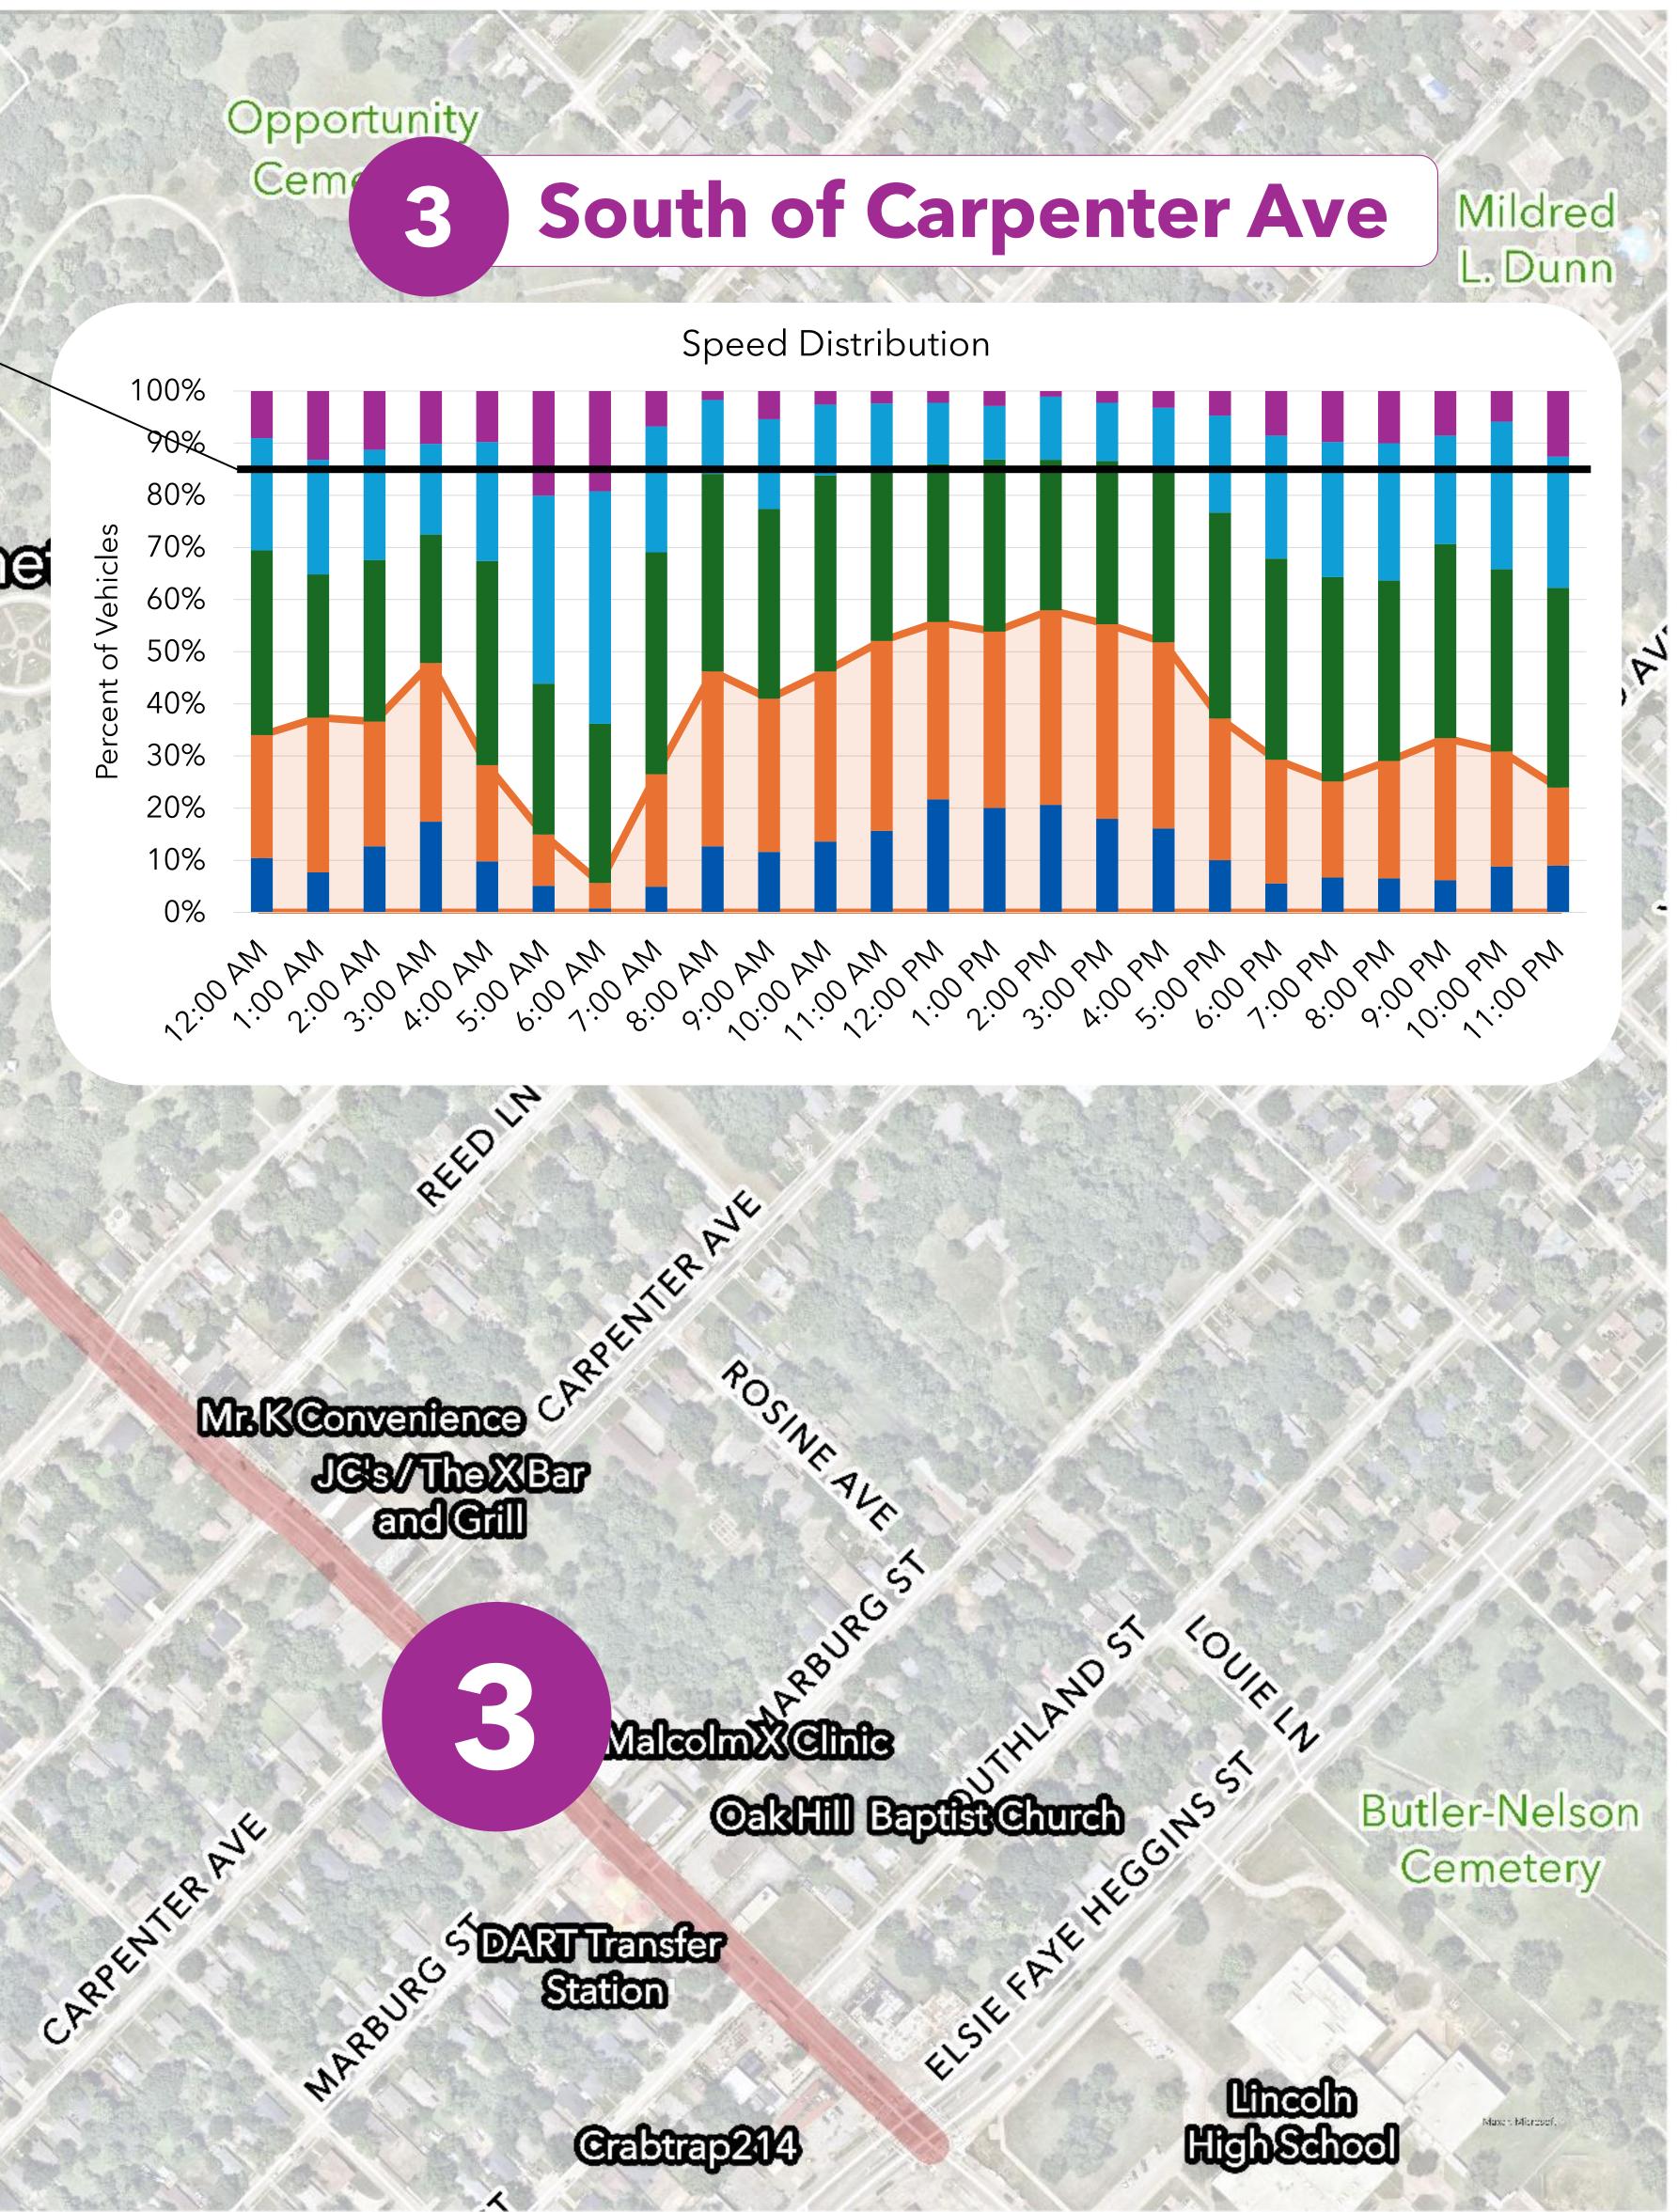

### Legend

Less than 25 mph

25 to 30 mph

30 to 35 mph

35 to 40 mph

More than 40 mph

Benchmark: 30 mph and under

S Malcolm X Blvd Study Limits

J.F.

Speed

# MALCOLM X BOULEVARD TRANSPORTATION **CORRIDOR STUDY** Observed Traffic Speeds

0

PINEST

ETHNEST