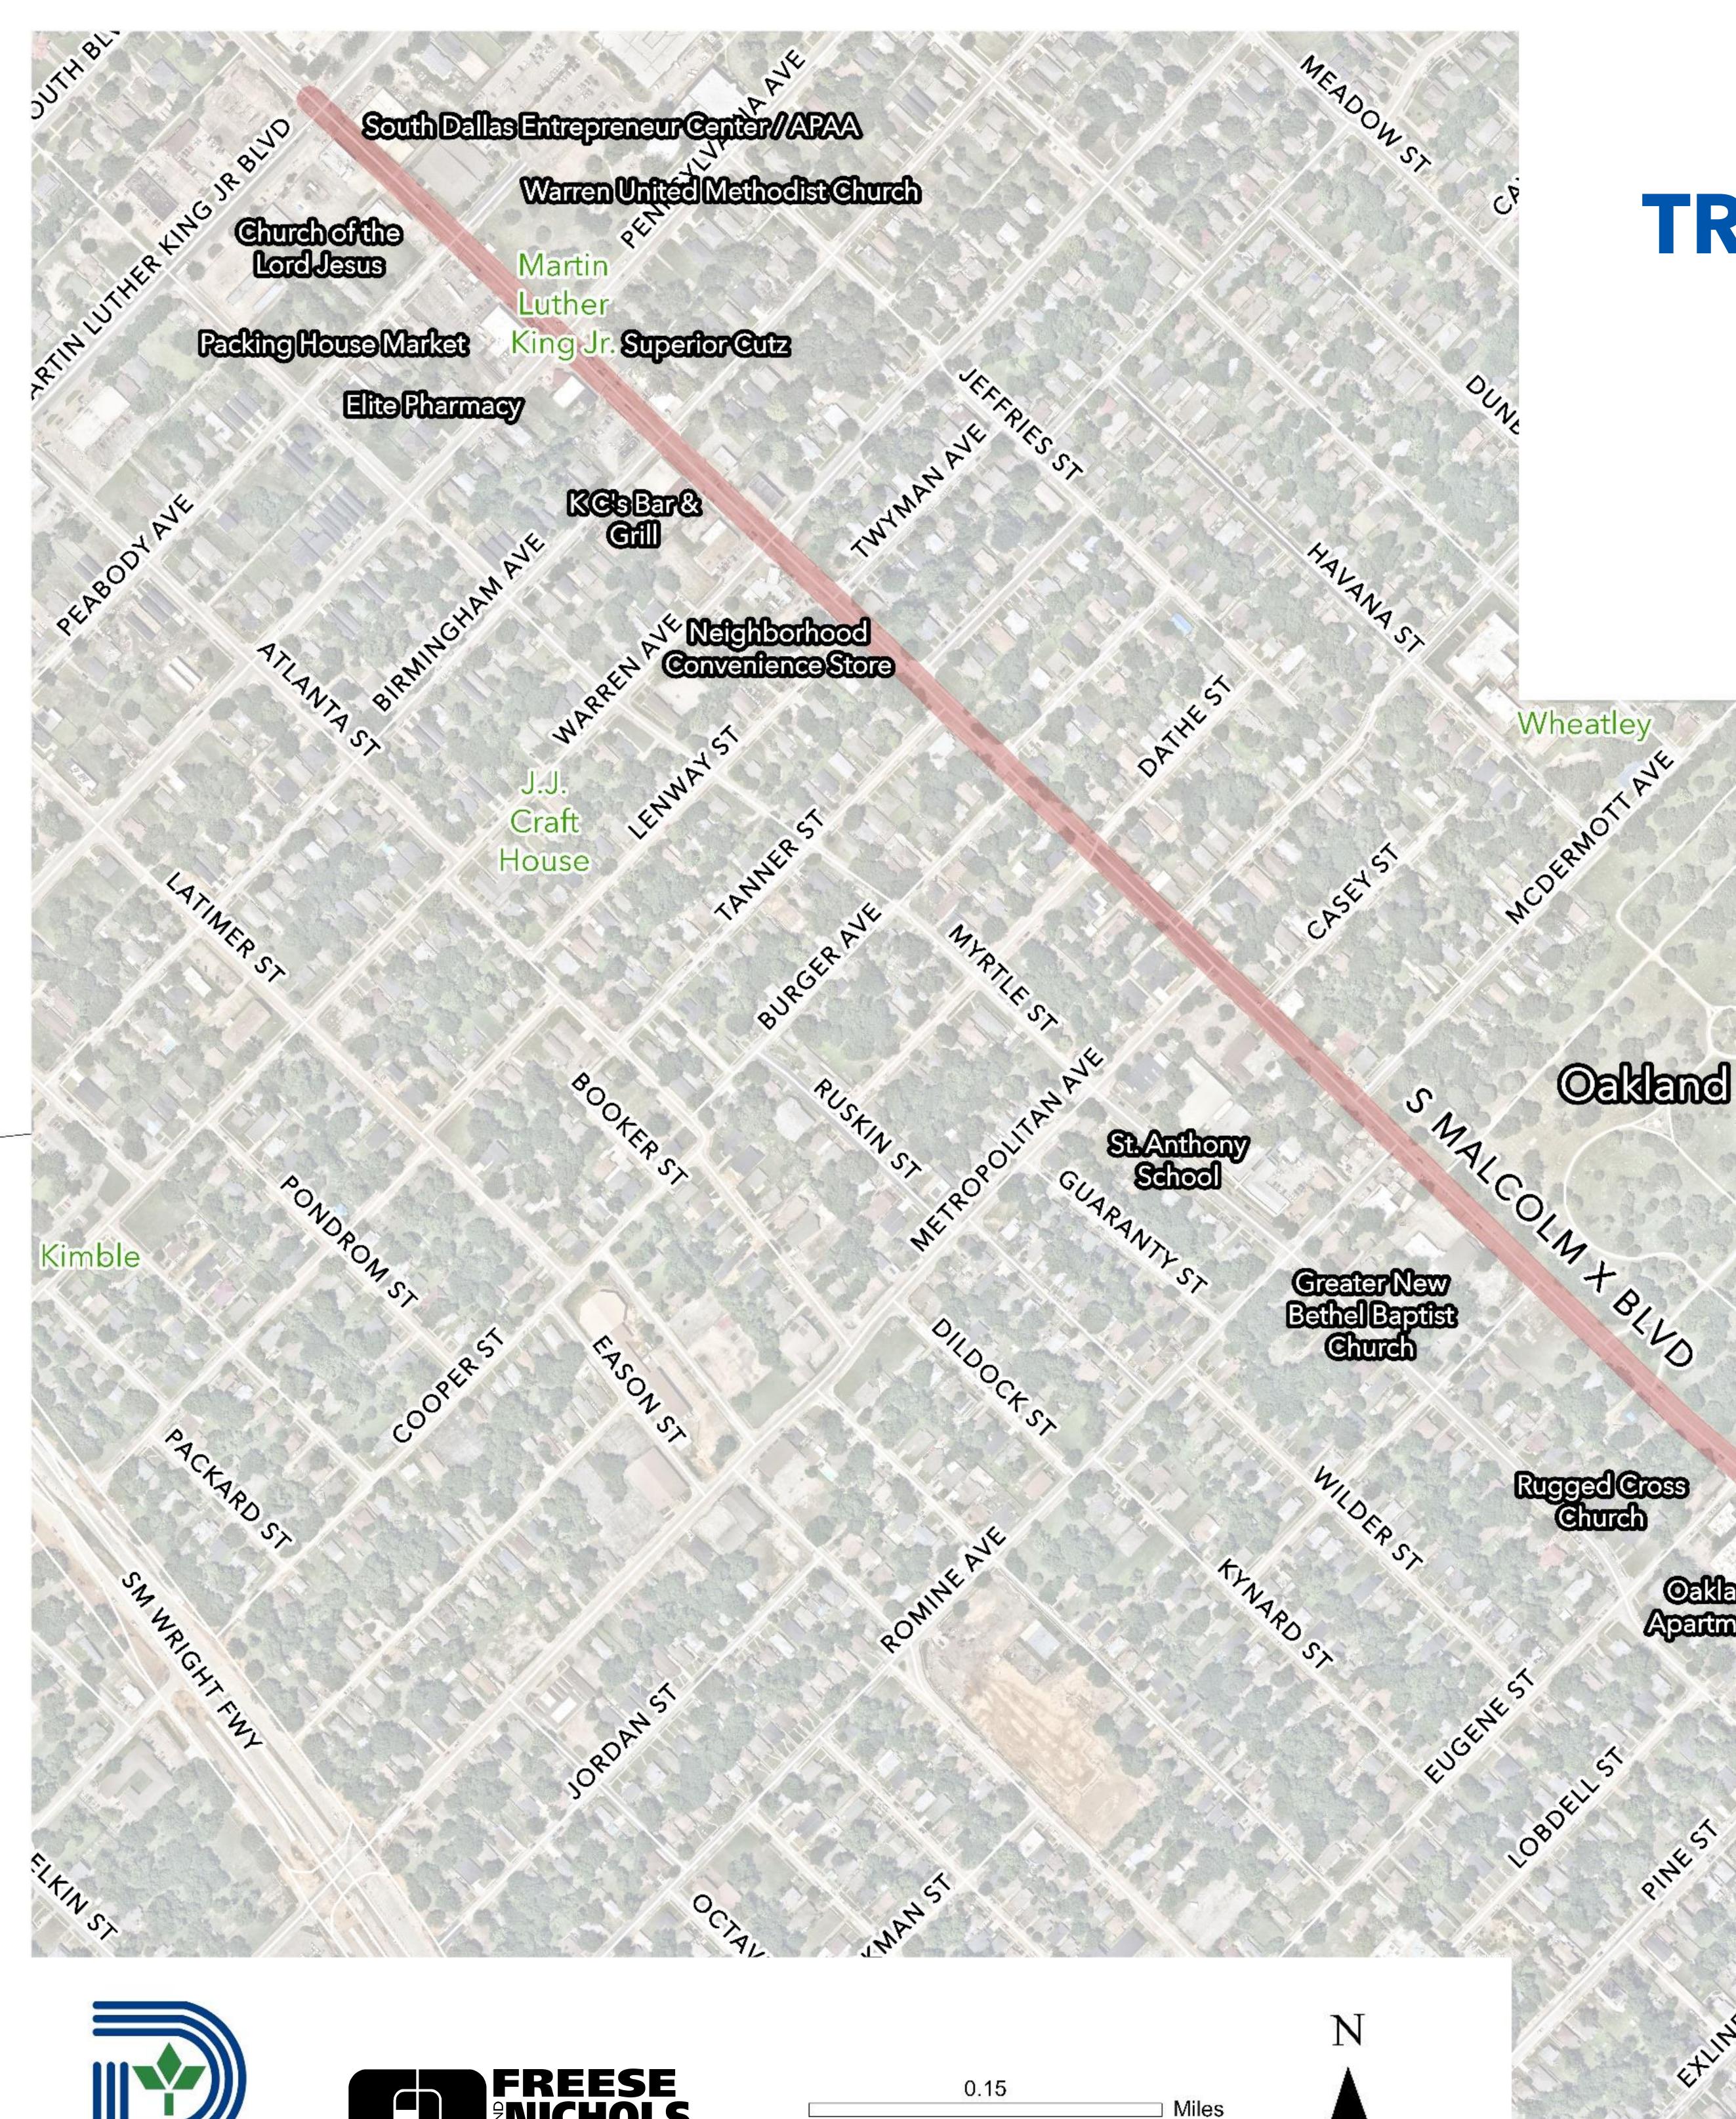

# MALCOLM X BOULEVARD **TRANSPORTATION CORRIDOR** STUDY

## Legend

S Malcolm X Blvd Study Limits

Park Names

Opportunity Cemetery

Oakland Cemetery

PINEST Opportunity

CARPENTERAVE

RuggedGross Church

Oakland Apartments

PINEST

ETIMEST

**Mr.KConventience** JCB/TheXBar andCfill

REEDLN

MalcolmXClinic

Co DARI Transfer Station MARBURG

Grabtrap214