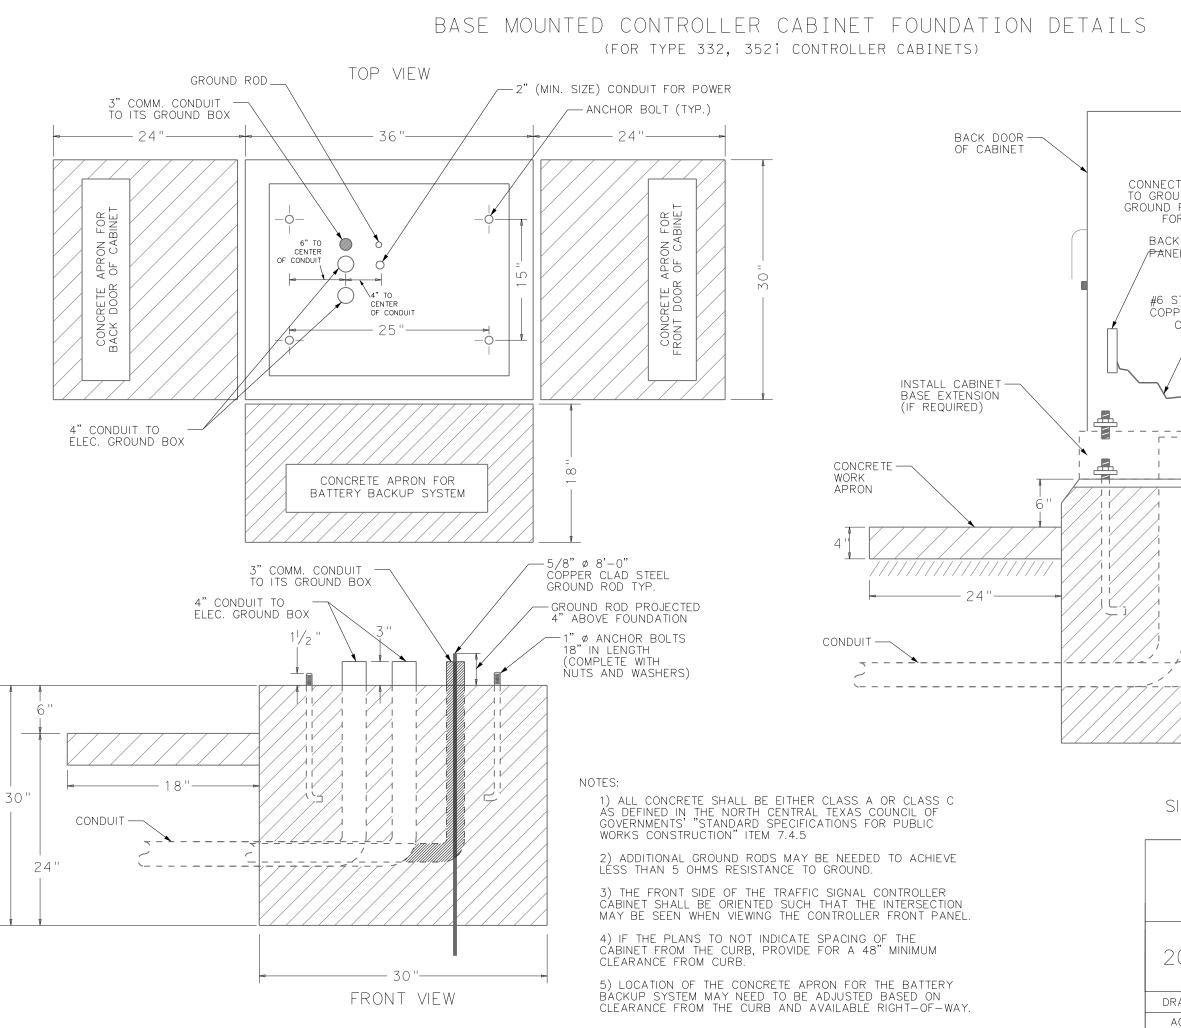

| CT COPPER CONDUCTOR<br>DUND ROD WITH A 16MM<br>D ROD CLAMP UL-LISTED<br>FOR THIS PURPOSE<br>CK<br>NEL | FRONT DOOR<br>OF CABINET                                            |
|-------------------------------------------------------------------------------------------------------|---------------------------------------------------------------------|
| STRANDED BARE<br>PPER GROUNDING<br>CONDUCTOR                                                          | INSTALL WATERTIGHT<br>SEALING COMPOUND<br>AROUND BASE<br>OF CABINET |
|                                                                                                       | CONCRETE<br>WORK<br>APRON                                           |
|                                                                                                       | FOUNDATION                                                          |
| GROUND                                                                                                |                                                                     |
| CITY OF DALLAS<br>DEPARTMENT OF TRANSPORTATION                                                        |                                                                     |
| CITY<br>2023 TRAFFIC S<br>DESIGN S                                                                    | OF DALLAS<br>SIGNAL CONSTRUCTION<br>SPECIFICATIONS                  |
| DRAWN DESIGN DA<br>ACC SRV 8/10/                                                                      |                                                                     |