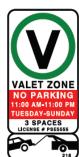

#### **Public Right of Way Use:**

- Inside Central Business District
  - o \$250 per space for the first six spaces reserved and approved
  - o \$1,000 for each additional space over the first six spaces approved
- Outside Central Business District
  - o \$350 per space for the first two spaces reserved and approved
  - o \$1,000 for each additional space over the first two spaces approved
- \$50 valet stand placed on public right-of-way
- \$400 for each sign or curb marking placed by the city at the valet parking service location in accordance with Ch 43-126.14
- No annual license fees are required if valet service is identified as a "Private" license, meaning valet parking service is conducted completely on private property and the public right-of-way is only used for maneuvering vehicles. *An annual application is still required*.