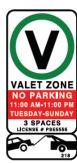

#### **Public Right of Way Use:**

- Inside Central Business District
  - o \$250 per space for the first six spaces reserved and approved
  - o \$1,000 for each additional space over the first six spaces approved
- Outside Central Business District
  - o \$350 per space for the first two spaces reserved and approved
  - o \$1,000 for each additional space over the first two spaces approved
- \$50 valet stand placed on public right-of-way
- \$400 for each sign or curb marking placed by the city at the valet parking service location in accordance with Ch 43-126.14
- No annual license fees are required if valet service is identified as a "Private" license, meaning valet parking service is conducted completely on private property and the public right-of-way is only used for maneuvering vehicles. *An annual application is still required*.