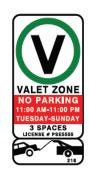

#### **Public Right of Way Use:**

- Inside Central Business District
  - o \$250 per space for the first six spaces reserved and approved
  - o \$1,000 for each additional space over the first six spaces approved
- Outside Central Business District
  - o \$350 per space for the first two spaces reserved and approved
  - o \$1,000 for each additional space over the first two spaces approved
- \$50 valet stand placed on public right-of-way
- \$400 for each sign or curb marking placed by the city at the valet parking service location in accordance with Ch 43-126.14
- No annual license fees are required if valet service is identified as a "Private" license, meaning valet parking service is conducted completely on private property and the public right-of-way is only used for maneuvering vehicles. *An annual application is still required*.