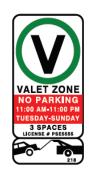

#### **Public Right of Way Use:**

- Inside Central Business District
  - o \$250 per space for the first six spaces reserved and approved
  - o \$1,000 for each additional space over the first six spaces approved
- Outside Central Business District
  - o \$350 per space for the first two spaces reserved and approved
  - o \$1,000 for each additional space over the first two spaces approved
- \$50 valet stand placed on public right-of-way
- \$400 for each sign or curb marking placed by the city at the valet parking service location in accordance with Ch 43-126.14
- No annual license fees are required if valet service is identified as a "Private" license, meaning valet parking service is conducted completely on private property and the public right-of-way is only used for maneuvering vehicles. *An annual application is still required*.