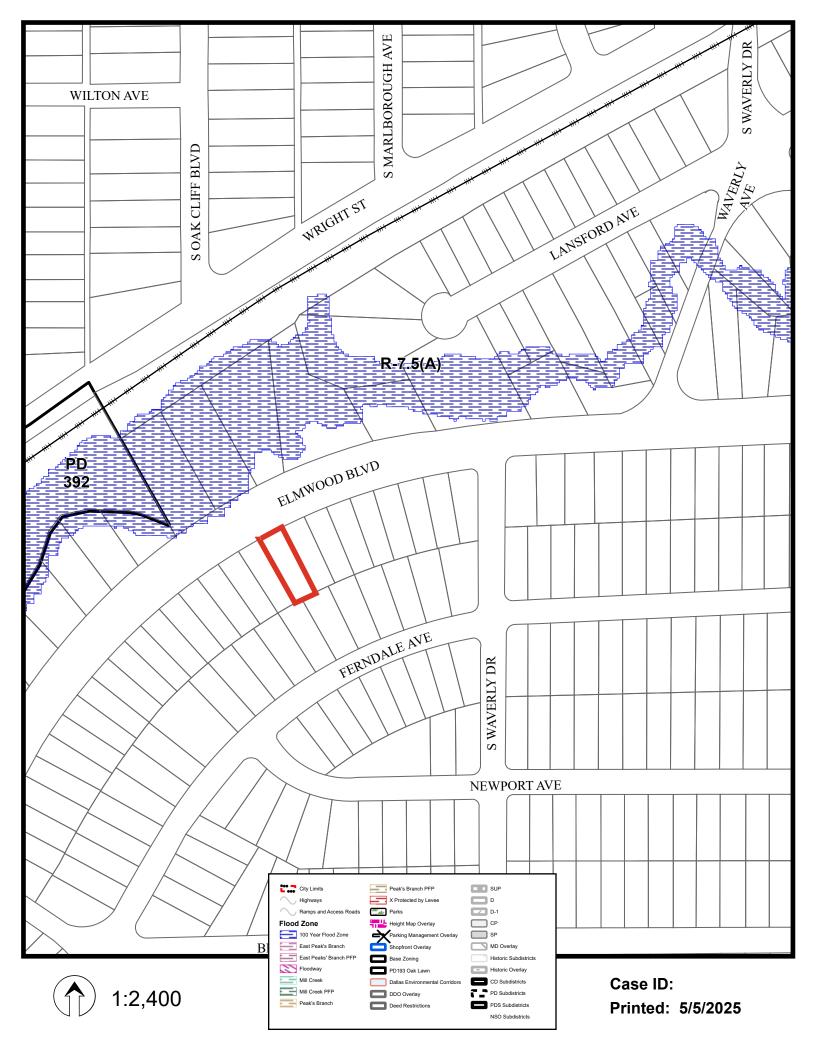

### FILE NUMBER: BOA-25-000019

**BUILDING OFFICIAL'S REPORT:** Application of Audra Buckley for a special exception to the single-family use regulations at 1934 ELMWOOD BLVD. This property is more fully described as Block 7/4761 Lot 19, and is zoned R-7.5(A), which limits the number of dwelling units to one. The applicant proposes to construct and/or maintain an accessory dwelling unit (for rent), which will require a special exception to the single-family use regulations.

LOCATION: 1934 ELMWOOD BLVD

- **<u>APPLICANT</u>**: Audra Buckley
- **<u>REQUEST</u>**: A special exception to the single-family use regulations

Being Lot 19, in Block 7/4761, of ELMWOOD ADDITION NO. 4, an Addition to the City of Dallas, Dallas County, Texas, according to the Map thereof recorded in Volume 4, Page 347, of the Map Records of Dallas County, Texas. Resolution filed 05/05/1939, recorded in Volume 2131, Page 292, Real Property Records, Dallas County, Texas.