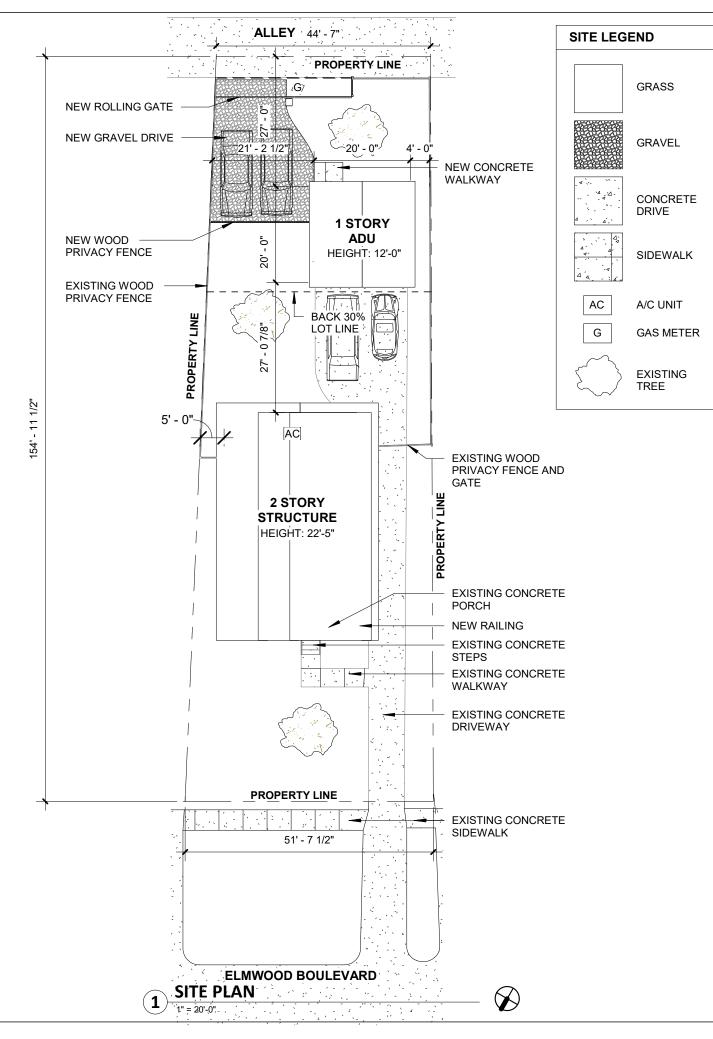

#### **GENERAL NOTES**

1. ALL WORK SHALL CONFORM TO THE CURRENT EDITION OF THE 2021 ICC CODES WITH DALLAS AMENDMENTS. 2. ALL SETBACKS, EASEMENTS, AND BUILDING RESTRICTIONS SHALL BE VERIFIED BY THE CONTRACTOR PRIOR TO CONSTRUCTION. 3. CONTRACTOR SHALL VERIFY ALL DIMENSIONS AND CONDITIONS ON SITE PRIOR TO COMMENSING WORK. 4. ALL APPLICABLE UTILITY AND STORMWATER REGULATIONS MUST BE FOLLOWED. 5. CONSTRUCTION SHALL COMPLY WITH 2021 INTERNATIONAL RESIDENTIAL CODE WITH DALLAS AMENDMENTS. 6. DISCREPANCIES BETWEEN DRAWINGS AND SITE CONDITIONS MIST BE REPORTED TO THE OWNER PRIOR TO PROCEEDING. 7. EXISTING UTILITIES TO REMAIN AND BE PROTECTED UNLESS OTHERWISE NOTED. 8. ANY NEW OR MODIFIED UTILITY CONNECTIONS SHALL BE MADE IN ACCORDANCE WITH APPLICABLE CODES AND UTILITY PROVIDER STANDARDS. 9. CONTRACTOR TO LOCATE AND PROTECT ALL UNDERGROUND UTILITIES BEFORE EXCAVATION 10. ALL NEW GRADING SHALL SLOPE AWAY FROM BUILDING FOUNDATIONS AT A MINIMUM OF 5% FOR THE FIRST 10 FEET. 11. ANY MODIFICATIONS TO GRADING MUST COMPLY WITH LOCAL STORMWATER AND EROSION CONTROL REGULATIONS. 12. CONTRACTOR RESPONSIBLE FOR MAINTAINING A CLEANS AND SAFE SITE AT ALL TIMES. 13. STREET AND SIDEWALKS ADJACENT TO THE SITE SHALL REMAIN CLEAND AND PASSABLE UNLESS OTHERWISE PERMITTED BY THE LOCAL AUTHORITY. 14. ANY DISTURBED LANDSCAPING SHALL BE RESTORED TO EXISTING OR BETTER CONDITION. 15. EXISTING TREES TO BE PROTECTED DURING CONSTRUCTION. 16. FINAL SITE STABILIZATION (SEED, SOD, MULCH) REQUIRED PRIOR TO FINAL INSPECTION.

## AREA CALCULATIONS

| MAIN STRUCTURE - LEVEL 1:<br>MAIN STRUCTURE - LEVEL 2:<br>MAIN STRUCTURE - TOTAL AREA: | 1075 SF<br>757 SF<br><b>1832 SF</b> |
|----------------------------------------------------------------------------------------|-------------------------------------|
| ADU - TOTAL AREA:                                                                      | 400 SF                              |
| ADU PERCENTAGE TO MAIN STRUCTURE:                                                      | 21.8%                               |
|                                                                                        |                                     |
| LOT CALCULATIONS                                                                       |                                     |
|                                                                                        | 7349 SE                             |

LOT AREA: 7349 SF BUILDING FOOTPRINT AREA (MAIN STRUCTURE+ADU): 1475 SF

LOT COVERAGE:

20%

 SITE PLAN
 Designs

 Project number
 001

 Date
 05/05/25

5/26/2025 11:19:28 PM