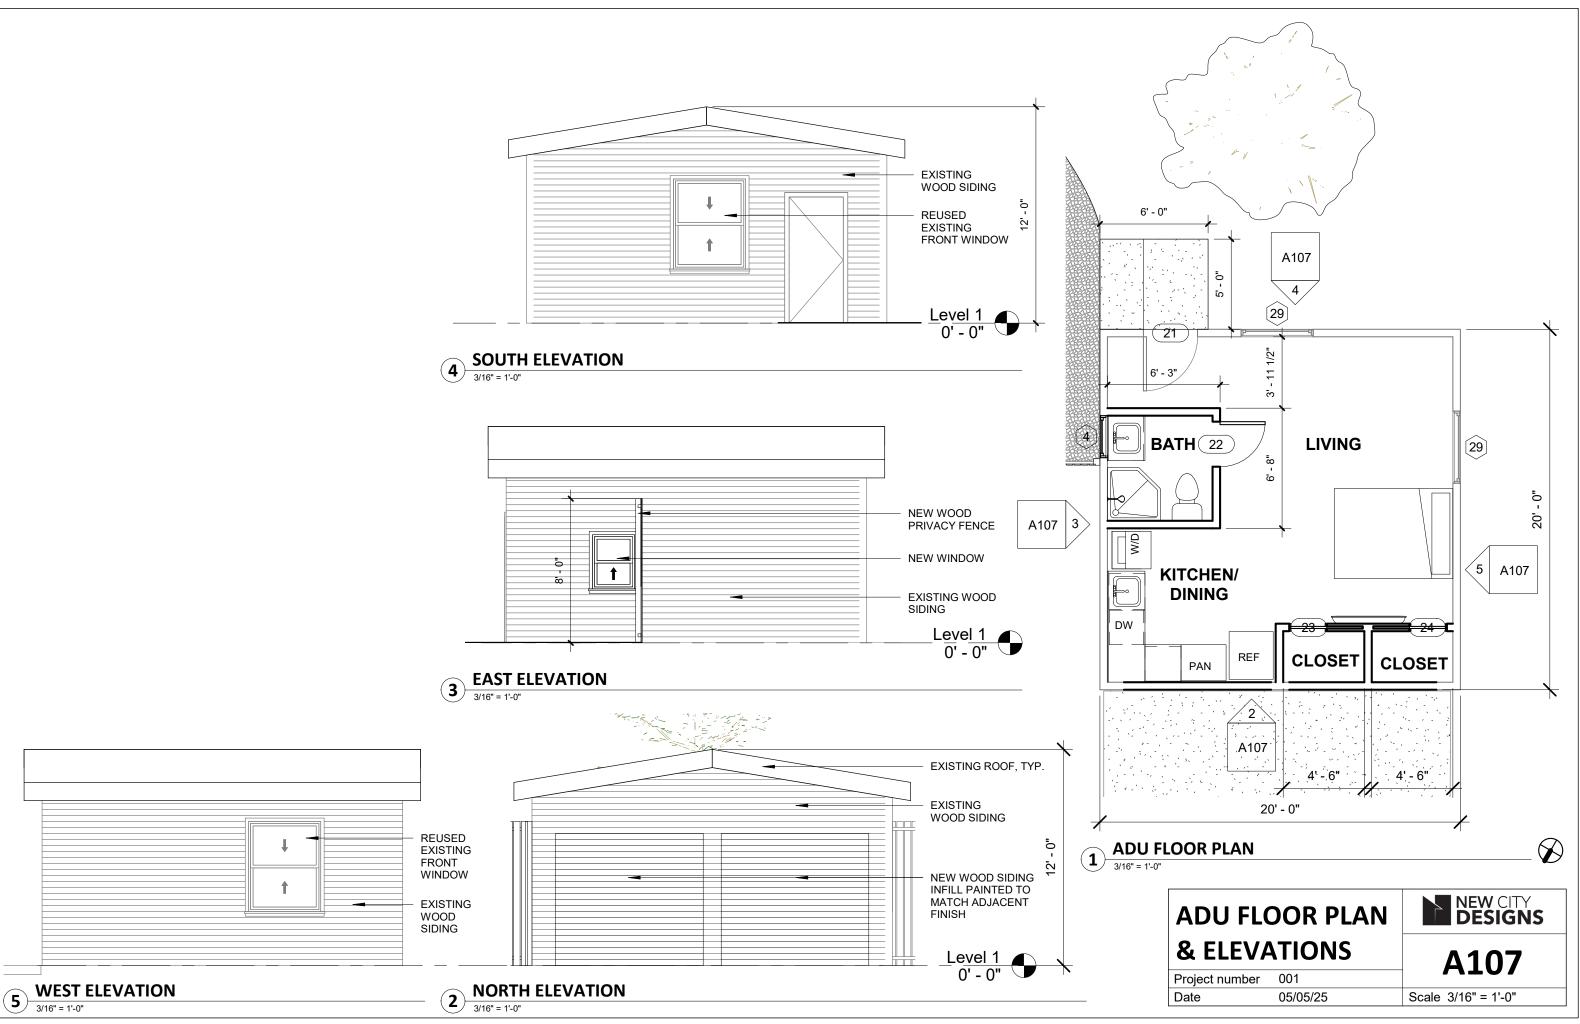

## AREA CALCULATIONS

| MAIN STRUCTURE - LEVEL 1:<br>MAIN STRUCTURE - LEVEL 2:<br>MAIN STRUCTURE - TOTAL AREA: | 1075 SF<br>757 SF<br><b>1832 SF</b> |
|----------------------------------------------------------------------------------------|-------------------------------------|
| ADU - TOTAL AREA:                                                                      | 400 SF                              |
| ADU PERCENTAGE TO MAIN STRUCTURE:                                                      | 21.8%                               |
|                                                                                        |                                     |
| LOT CALCULATIONS                                                                       |                                     |
|                                                                                        | 7349 SE                             |