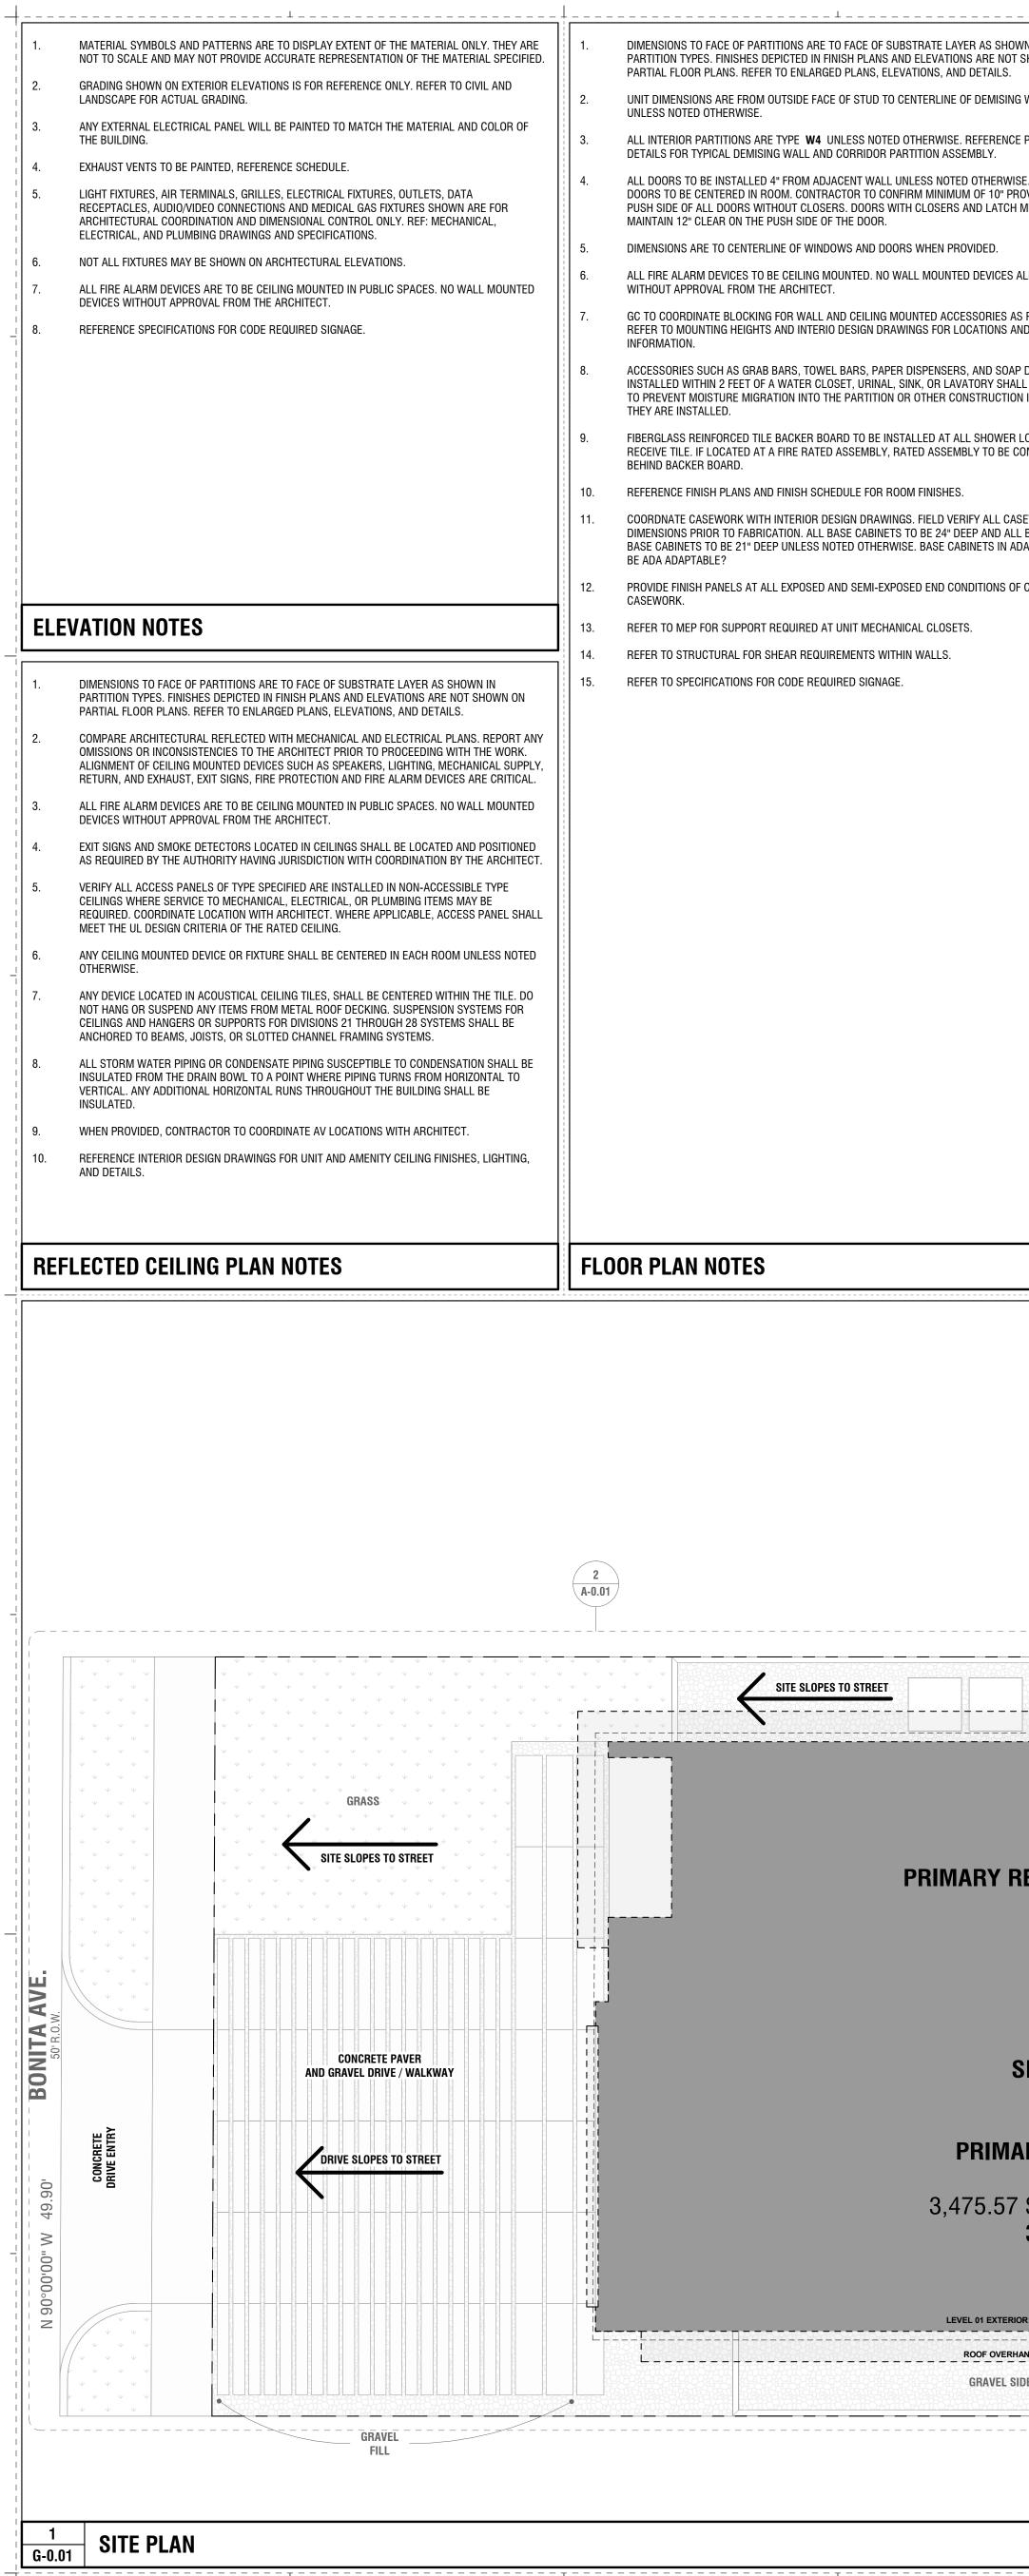

## City of Dallas Zoning Map 2.3 The City of Dallas DEV GIS Department

|        |               |                   |              |                   |                   |                        |                       |                     |                   |                   |                      |                   |                       |              |              |                     |          | Link         | s         | н                      | lelp         |                        | Repor    | t Issue        |            |
|--------|---------------|-------------------|--------------|-------------------|-------------------|------------------------|-----------------------|---------------------|-------------------|-------------------|----------------------|-------------------|-----------------------|--------------|--------------|---------------------|----------|--------------|-----------|------------------------|--------------|------------------------|----------|----------------|------------|
|        | 5300          | 5306              | 5310         | 5314              | 5313              | 5320                   | 5324                  | 5330                | 5334              | 5336              | 5342                 | 5346              | 5350                  | 5353         |              | $\langle \rangle$   |          |              |           |                        |              | -                      |          | ≣ 2 of         | 5 13       |
|        |               |                   |              |                   |                   |                        |                       | $\square$           | $\backslash$      |                   | $\searrow$           |                   |                       |              |              | Base Z              | oning    |              |           |                        |              | Ē                      | - E      | ×              |            |
|        |               | $\overline{}$     |              |                   | $\overline{}$     |                        |                       |                     | $\overline{\}$    |                   | $\overline{\langle}$ |                   |                       |              |              | ⊕, Zoom             | to       |              |           |                        |              |                        |          |                |            |
|        |               |                   |              |                   | $\mathbb{N}$      |                        |                       |                     |                   |                   |                      |                   |                       |              |              | Zone [              | District |              |           | R-                     | 7.5(A)       |                        |          |                |            |
|        | 5303          | 5907              | 5313         | 5915              | 5319              | 5323                   | 5327                  | 5881                | 5885              | 5889              | 5641                 | 5643              | 5351                  | 5355         | $\mathbb{N}$ | PD Nu               |          |              |           |                        |              |                        |          |                |            |
|        |               |                   |              |                   |                   |                        |                       |                     |                   |                   | $\square$            |                   |                       |              |              | CD Nu               | mber     |              |           |                        |              |                        |          |                | 1          |
| Ν      | $\overline{}$ |                   |              |                   |                   |                        |                       | $\overline{}$       |                   |                   |                      | 1                 |                       |              | Ł            | Comm                | ion Name | 2            |           |                        |              |                        |          |                |            |
|        | $\geq$        |                   | $\sim$       |                   | $\sim$            |                        |                       | $\mathbf{i}$        |                   |                   |                      | $\sim$            | $\sim$                | $\geq$       |              |                     | lumber   |              |           |                        |              |                        |          |                |            |
|        |               |                   |              |                   |                   |                        |                       |                     |                   |                   |                      |                   | $\square$             |              | Ν            |                     | il Date  |              |           |                        |              |                        |          |                |            |
| Ī      |               | 300               | 5303         | 5314              | FEDDO             | 10000                  |                       |                     |                   |                   |                      |                   |                       |              |              |                     | ance Num |              |           |                        |              |                        |          |                | 120        |
|        |               |                   | 0000         | 0010              | 5316              | 5320                   | 5326                  | 5330                | 5334              | 5886              | 5342                 | 5344              | 5350                  | 5354         |              | Distric             | tion Nur | nber         |           |                        |              |                        |          |                | 150        |
|        |               |                   | $\mathbb{N}$ |                   |                   |                        |                       |                     |                   |                   |                      |                   |                       |              |              | PD Lin              |          |              |           |                        |              |                        |          |                |            |
| -      |               |                   |              |                   |                   |                        |                       |                     |                   |                   |                      |                   |                       |              | Η.           |                     |          |              |           |                        |              |                        |          | _              |            |
|        | 2412          |                   |              |                   |                   |                        |                       |                     |                   |                   |                      |                   |                       |              |              |                     |          |              |           | $\left  \right\rangle$ |              | $\left  \right\rangle$ |          | $\mathbb{N}$   |            |
|        | Ì             |                   |              |                   |                   | $\mathbb{N}$           |                       | $\sim$              |                   |                   |                      |                   |                       |              | (diane       | 5401                | 5405     | 5411         | 5415      | 5419                   | 5423         | 5427                   | 5431     | 5467           |            |
|        |               | 5307              | 5311         | 5315              | 5319              | 5323                   | 5327                  | 5331                | 5335              | 5339              | 5343                 | 5347              | 5351                  | 5353         | 10 80        |                     |          |              |           |                        |              |                        |          |                | $\sim$     |
|        | 5303          |                   |              |                   |                   |                        |                       |                     |                   |                   |                      |                   | $\sim$                |              | N            |                     |          |              | $\square$ | $\square$              |              |                        | 1        |                | $\searrow$ |
|        |               |                   |              |                   |                   | $\mathbb{N}$           |                       |                     |                   |                   |                      |                   |                       | $\bigcirc$   | 41           | 1                   | $\sim$   | $\geq$       | $\geq$    |                        | onila Ave    | 1                      |          | $\overline{)}$ |            |
|        |               |                   |              | D.L.              | 1                 |                        |                       |                     |                   |                   | condita Avra         |                   |                       |              |              | $\langle \ \rangle$ |          |              |           | $\mathbb{N}$           |              | $\langle \rangle$      |          |                |            |
|        | $\gg$         | 5302              | Ň            |                   |                   |                        | 5                     | 3300                |                   | $\checkmark$      | $\overline{f}$       |                   | 534                   | 8            | 1            | 5402                | 5406     | 5410         | 5414      | 5418                   | 5422         | 5426                   | 5450     | 5484           | 54         |
| /      | $\mathbf{N}$  |                   | 5308         |                   | 5318              | 5321                   | 327                   | $\langle \ \rangle$ | R.S.              | $\langle \rangle$ | 533                  | 5342              |                       | 2311         | N            |                     |          |              |           |                        |              | $\mathbb{N}$           |          |                | N          |
| 2618   | /             |                   |              | K                 |                   |                        | $\times$              | Patient             | $\langle \rangle$ | 55                | 134                  |                   | $\left \right\rangle$ |              |              |                     |          |              | $\sim$    | $\mathbf{N}$           | $\mathbf{X}$ | $\mathbf{N}$           |          |                |            |
| $\leq$ | 2614          | $\land$           | $\times$     | 531               | 5319<br>5         | $\times$               | $\searrow$            | $\langle \rangle$   |                   | 5328              |                      | $\times$          | $\langle \rangle$     | 2309         |              |                     |          |              |           |                        |              |                        |          |                |            |
|        | $\times$      | 2610              | $\frown$     | $\nearrow$        | $\searrow$        | AR FE                  | $\left \right\rangle$ |                     | 5326              |                   | $\times$             |                   | 5369                  |              | $\mathbb{N}$ | 5403                | 5407     | 5911         | 5415      | 5419                   | 5421         | 5425                   | 5431     | 5435           | Ν          |
|        | $\bigvee$     | 260               | /            | V                 | $\langle \rangle$ | Sterie                 |                       | 532                 | 0                 | $\rightarrow$     | $\langle \rangle$    | 55                | 37                    |              |              |                     | 0-100    | 0000         | 0.010     | 0-010                  | 0421         | 04220                  | 0400     | 0.000          | Ν          |
|        |               | $\checkmark$      | 2600         | $\langle \rangle$ | $\searrow$        |                        |                       | 318                 |                   | X                 |                      | 5331              |                       | $\searrow$   |              |                     |          |              |           | $\square$              |              | $\mathbf{X}$           |          |                |            |
|        | $\sum$        | $\mathbb{N}$      | $\land$      |                   | 522               | $\wedge$               | 5314                  | $\backslash$        | $\times$          |                   | 5329                 | $\searrow$        | $\searrow$            |              |              | enA Sae             |          |              |           |                        |              |                        |          |                |            |
| /      | $\frown$      | $\langle \rangle$ | X            | $\langle $        | 2518              |                        |                       | $\land$             |                   | 532               | 23                   | $\langle \rangle$ |                       | $\wedge$     |              |                     |          |              |           |                        |              |                        |          |                |            |
| 503    | $\times$      | AR FR             | $\sum$       | $\checkmark$      |                   | 2514                   | $\swarrow$            | $\backslash$        | 5315              | 621               |                      | X                 | $\left \right\rangle$ | 5330         | K            |                     |          | 5000         | 8000      | -                      |              |                        | -        | RIGH           |            |
| /      | 435           |                   | $\sum$       |                   | $\langle \rangle$ | $\swarrow$             | $\frown$              | 5311                |                   | $\backslash$      | $\times$             | $\searrow$        |                       |              |              | 5402                | 5406     | 5410         | 5414      | 5418                   | 5422         | 5426                   | 5430     | 5494           |            |
|        | 2             | 525               |              |                   | $\sim$            |                        | 53                    |                     |                   | $\checkmark$      | $\bigtriangledown$   |                   |                       | 326          |              |                     |          | $\mathbf{i}$ |           |                        |              |                        |          |                |            |
|        | $\mathbf{N}$  | 252               | 1            | $\searrow$        | All and a second  | 6                      | 301                   |                     | $\checkmark$      |                   | $\land$              | 531               | 5322                  | /            |              |                     |          |              |           |                        |              | $\frown$               |          |                |            |
|        | X             | $\vee$            | 2515         | $\langle \rangle$ | X                 |                        |                       | $\mathbf{Y}$        |                   | $\bigtriangleup$  |                      | 1914 SI           |                       | $\checkmark$ |              | 2210                |          |              |           |                        |              |                        |          |                |            |
|        |               |                   | 1            | 2511              | $\langle \rangle$ | $\boldsymbol{\lambda}$ |                       | $ \land $           | X                 | /                 | 5310                 |                   | $\bigvee$             | 2207         |              |                     | 5407     | 5411         | 5413      | 5419                   |              |                        |          | 5485           |            |
|        |               |                   |              | 250               |                   |                        |                       | $\mathbf{X}$        |                   | 5306              |                      |                   |                       | 230          |              | 5403                |          |              |           |                        |              |                        | <b>N</b> | atures: 1      |            |

Parks & Wildlife, OpenStreetMap, Microsoft, Esri, TomTom, Garmin, SafeGraph, GeoTechnologies, Inc. METI/NASA, USGS, EPA, NPS, US Census Bureau, USDA, USFWS | City of Dallas Develop... Powered by Es

CITY OF DALLAS REVIEW STAMP