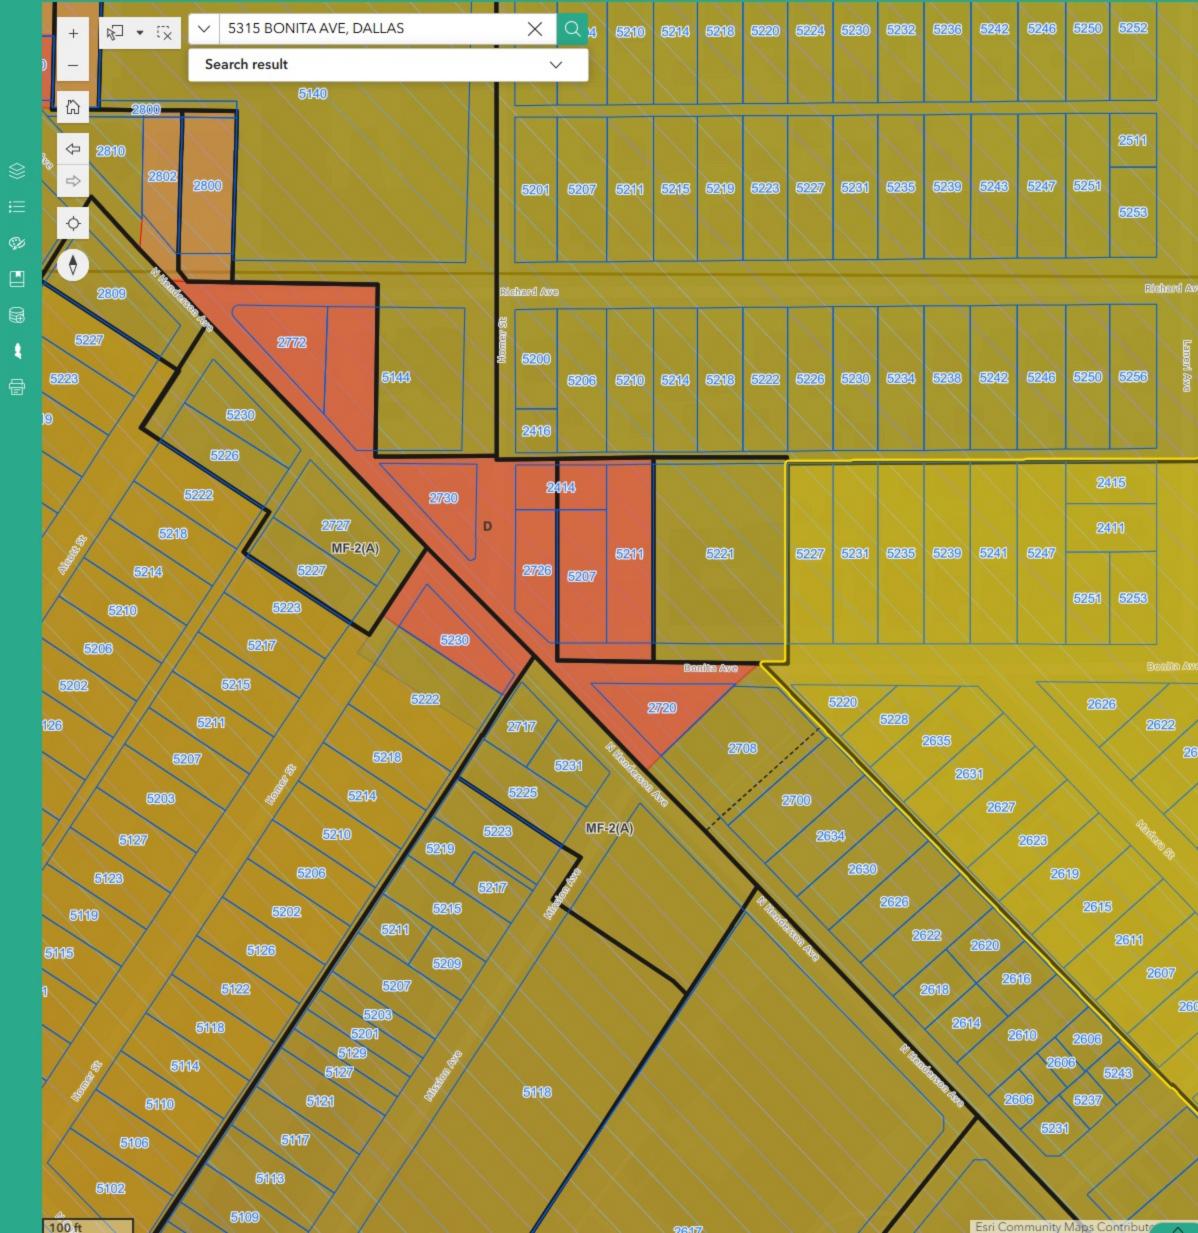

## City of Dallas Zoning Map 2.3 The City of Dallas DEV GIS Department

|        |               |                   |              |                   |                   |                        |                       |                     |                   |                   |                      |                   |                       |              |              |                     |          | Link         | s         | н                      | lelp         |                        | Repor    | t Issue        |            |
|--------|---------------|-------------------|--------------|-------------------|-------------------|------------------------|-----------------------|---------------------|-------------------|-------------------|----------------------|-------------------|-----------------------|--------------|--------------|---------------------|----------|--------------|-----------|------------------------|--------------|------------------------|----------|----------------|------------|
|        | 5300          | 5306              | 5310         | 5314              | 5313              | 5320                   | 5324                  | 5330                | 5334              | 5336              | 5342                 | 5346              | 5350                  | 5353         |              | $\langle \rangle$   |          |              |           |                        |              | -                      |          | ≣ 2 of         | 5 13       |
|        |               |                   |              |                   |                   |                        |                       | $\square$           | $\backslash$      |                   | $\searrow$           |                   |                       |              |              | Base Z              | oning    |              |           |                        |              | Ē                      | - E      | ×              |            |
|        |               | $\overline{}$     |              |                   | $\overline{}$     |                        |                       |                     | $\overline{\}$    |                   | $\overline{\langle}$ |                   |                       |              |              | ⊕, Zoom             | to       |              |           |                        |              |                        |          |                |            |
|        |               |                   |              |                   | $\mathbb{N}$      |                        |                       |                     |                   |                   |                      |                   |                       |              |              | Zone [              | District |              |           | R-                     | 7.5(A)       |                        |          |                |            |
|        | 5303          | 5907              | 5313         | 5915              | 5319              | 5323                   | 5327                  | 5881                | 5885              | 5889              | 5641                 | 5643              | 5351                  | 5355         | $\mathbb{N}$ | PD Nu               |          |              |           |                        |              |                        |          |                |            |
|        |               |                   |              |                   |                   |                        |                       |                     |                   |                   | $\square$            |                   |                       |              |              | CD Nu               | mber     |              |           |                        |              |                        |          |                | 1          |
| Ν      | $\overline{}$ |                   |              |                   |                   |                        |                       | $\overline{}$       |                   |                   |                      | 1                 |                       |              | Ł            | Comm                | ion Name | 2            |           |                        |              |                        |          |                |            |
|        | $\geq$        |                   | $\sim$       |                   | $\sim$            |                        |                       | $\mathbf{i}$        |                   |                   |                      | $\sim$            | $\sim$                | $\geq$       |              |                     | lumber   |              |           |                        |              |                        |          |                |            |
|        |               |                   |              |                   |                   |                        |                       |                     |                   |                   |                      |                   | $\square$             |              | Ν            |                     | il Date  |              |           |                        |              |                        |          |                |            |
| Ī      |               | 300               | 5303         | 5314              | FEDDO             | 10000                  |                       |                     |                   |                   |                      |                   |                       |              |              |                     | ance Num |              |           |                        |              |                        |          |                | 120        |
|        |               |                   | 0000         | 0010              | 5316              | 5320                   | 5326                  | 5330                | 5334              | 5886              | 5342                 | 5344              | 5350                  | 5354         |              | Distric             | tion Nur | nber         |           |                        |              |                        |          |                | 150        |
|        |               |                   | $\mathbb{N}$ |                   |                   |                        |                       |                     |                   |                   |                      |                   |                       |              |              | PD Lin              |          |              |           |                        |              |                        |          |                |            |
| -      |               |                   |              |                   |                   |                        |                       |                     |                   |                   |                      |                   |                       |              | Η.           |                     |          |              |           |                        |              |                        |          | _              |            |
|        | 2412          |                   |              |                   |                   |                        |                       |                     |                   |                   |                      |                   |                       |              |              |                     |          |              |           | $\left  \right\rangle$ |              | $\left  \right\rangle$ |          | $\mathbb{N}$   |            |
|        | Ì             |                   |              |                   |                   | $\mathbb{N}$           |                       | $\sim$              |                   |                   |                      |                   |                       |              | (diane       | 5401                | 5405     | 5411         | 5415      | 5419                   | 5423         | 5427                   | 5431     | 5467           |            |
|        |               | 5307              | 5311         | 5315              | 5319              | 5323                   | 5327                  | 5331                | 5335              | 5339              | 5343                 | 5347              | 5351                  | 5353         | 10 80        |                     |          |              |           |                        |              |                        |          |                | $\sim$     |
|        | 5303          |                   |              |                   |                   |                        |                       |                     |                   |                   |                      |                   | $\sim$                |              | N            |                     |          |              | $\square$ | $\square$              |              |                        | 1        |                | $\searrow$ |
|        |               |                   |              |                   |                   | $\mathbb{N}$           |                       |                     |                   |                   |                      |                   |                       | $\bigcirc$   | 41           | 1                   | $\sim$   | $\geq$       | $\geq$    |                        | onila Ave    | 1                      |          | $\overline{)}$ |            |
|        |               |                   |              | D.L.              | 1                 |                        |                       |                     |                   |                   | condita Avra         |                   |                       |              |              | $\langle \ \rangle$ |          |              |           | $\mathbb{N}$           |              | $\langle \rangle$      |          |                |            |
|        | $\gg$         | 5302              | Ň            |                   |                   |                        | 5                     | 3300                |                   | $\checkmark$      | $\overline{f}$       |                   | 534                   | 8            | 1            | 5402                | 5406     | 5410         | 5414      | 5418                   | 5422         | 5426                   | 5450     | 5484           | 54         |
| /      | $\mathbf{N}$  |                   | 5308         |                   | 5318              | 5321                   | 327                   | $\langle \ \rangle$ | R.S.              | $\langle \rangle$ | 533                  | 5342              |                       | 2311         | N            |                     |          |              |           |                        |              | $\mathbb{N}$           |          |                | N          |
| 2618   | /             |                   |              | K                 |                   |                        | $\times$              | Patient             | $\langle \rangle$ | 55                | 134                  |                   | $\left \right\rangle$ |              |              |                     |          |              | $\sim$    | $\mathbf{N}$           | $\mathbf{X}$ | $\mathbf{N}$           |          |                |            |
| $\leq$ | 2614          | $\land$           | $\times$     | 531               | 5319<br>5         | $\times$               | $\searrow$            | $\langle \rangle$   |                   | 5328              |                      | $\times$          | $\langle \rangle$     | 2309         |              |                     |          |              |           |                        |              |                        |          |                |            |
|        | $\times$      | 2610              | $\frown$     | $\nearrow$        | $\searrow$        | AR FE                  | $\left \right\rangle$ |                     | 5326              |                   | $\times$             |                   | 5369                  |              | $\mathbb{N}$ | 5403                | 5407     | 5911         | 5415      | 5419                   | 5421         | 5425                   | 5431     | 5435           | Ν          |
|        | $\bigvee$     | 260               | /            | V                 | $\langle \rangle$ | Sterie                 |                       | 532                 | 0                 | $\rightarrow$     | $\langle \rangle$    | 55                | 37                    |              |              |                     | 0-100    | 0000         | 0.010     | 0-010                  | 0421         | 04220                  | 0400     | 0.000          | Ν          |
|        |               | $\checkmark$      | 2600         | $\langle \rangle$ | $\searrow$        |                        |                       | 318                 |                   | X                 |                      | 5331              |                       | $\searrow$   |              |                     |          |              |           | $\square$              |              | $\mathbf{X}$           |          |                |            |
|        | $\sum$        | $\mathbb{N}$      | $\land$      |                   | 522               | $\wedge$               | 5314                  | $\backslash$        | $\times$          |                   | 5329                 | $\searrow$        | $\searrow$            |              |              | enA Sae             |          |              |           |                        |              |                        |          |                |            |
| /      | $\frown$      | $\langle \rangle$ | X            | $\langle $        | 2518              |                        |                       | $\land$             |                   | 532               | 23                   | $\langle \rangle$ |                       | $\wedge$     |              |                     |          |              |           |                        |              |                        |          |                |            |
| 503    | $\times$      | AR FR             | $\sum$       | $\checkmark$      |                   | 2514                   | $\swarrow$            | $\backslash$        | 5315              | 621               |                      | X                 | $\left \right\rangle$ | 5330         | K            |                     |          | 5000         | 8000      | -                      |              |                        | -        | RIGH           |            |
| /      | 435           |                   | $\sum$       |                   | $\langle \rangle$ | $\swarrow$             | $\frown$              | 5311                |                   | $\backslash$      | $\times$             | $\searrow$        |                       |              |              | 5402                | 5406     | 5410         | 5414      | 5418                   | 5422         | 5426                   | 5430     | 5494           |            |
|        | 2             | 525               |              |                   | $\sim$            |                        | 53                    |                     |                   | $\checkmark$      | $\bigtriangledown$   |                   |                       | 326          |              |                     |          | $\mathbf{i}$ |           |                        |              |                        |          |                |            |
|        | $\mathbf{N}$  | 252               | 1            | $\searrow$        | All and a second  | 6                      | 301                   |                     | $\checkmark$      |                   | $\land$              | 531               | 5322                  | /            |              |                     |          |              |           |                        |              | $\frown$               |          |                |            |
|        | X             | $\vee$            | 2515         | $\langle \rangle$ | X                 |                        |                       | $\mathbf{Y}$        |                   | $\bigtriangleup$  |                      | 1914 SI           |                       | $\checkmark$ |              | 2210                |          |              |           |                        |              |                        |          |                |            |
|        |               |                   | 1            | 2511              | $\langle \rangle$ | $\boldsymbol{\lambda}$ |                       | $ \land $           | X                 | /                 | 5310                 |                   | $\bigvee$             | 2207         |              |                     | 5407     | 5411         | 5413      | 5419                   |              |                        |          | 5485           |            |
|        |               |                   |              | 250               |                   |                        |                       | $\mathbf{X}$        |                   | 5306              |                      |                   |                       | 230          |              | 5403                |          |              |           |                        |              |                        | <b>N</b> | atures: 1      |            |

Parks & Wildlife, OpenStreetMap, Microsoft, Esri, TomTom, Garmin, SafeGraph, GeoTechnologies, Inc. METI/NASA, USGS, EPA, NPS, US Census Bureau, USDA, USFWS | City of Dallas Develop... Powered by Es

CITY OF DALLAS REVIEW STAMP