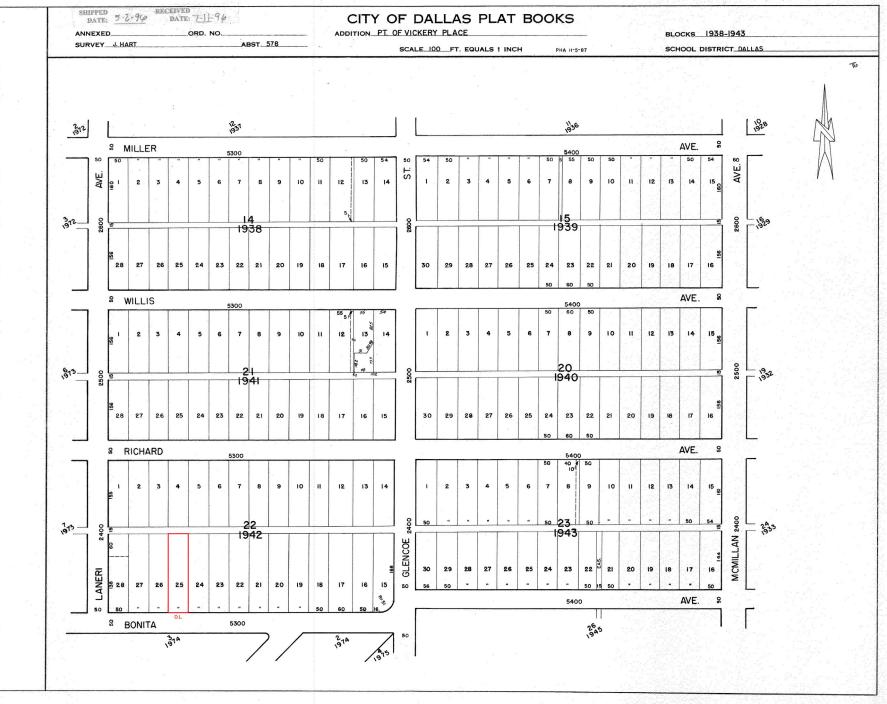

| Data Relative to Subject Property:                                                                                                                                                                                                                                                                                                                                                                                                                                                                                                                                                                                                                                                                                                                                                                                                                                                                                                                                                                                                                                                                                                                                                                                                                                                                                                                                                                                                                                                                                                                                                                                                         |                                                                                                                              | OFFICE USE ONLY<br>Case no<br>Date                                                                                    |
|--------------------------------------------------------------------------------------------------------------------------------------------------------------------------------------------------------------------------------------------------------------------------------------------------------------------------------------------------------------------------------------------------------------------------------------------------------------------------------------------------------------------------------------------------------------------------------------------------------------------------------------------------------------------------------------------------------------------------------------------------------------------------------------------------------------------------------------------------------------------------------------------------------------------------------------------------------------------------------------------------------------------------------------------------------------------------------------------------------------------------------------------------------------------------------------------------------------------------------------------------------------------------------------------------------------------------------------------------------------------------------------------------------------------------------------------------------------------------------------------------------------------------------------------------------------------------------------------------------------------------------------------|------------------------------------------------------------------------------------------------------------------------------|-----------------------------------------------------------------------------------------------------------------------|
| Lot No.: 25 Block No.: 201942 Acreage: 0.227 Census Tract: 0010.02 Street Frontage (in Ft.): 1) 50                                                                                                                                                                                                                                                                                                                                                                                                                                                                                                                                                                                                                                                                                                                                                                                                                                                                                                                                                                                                                                                                                                                                                                                                                                                                                                                                                                                                                                                                                                                                         | Data Relative to Subject Property:                                                                                           |                                                                                                                       |
| Street Frontage (in Ft.): 1) 50       2)       3)       4)       (5)         To the Honorable Board of Adjustment:         Owner of Property (per Warranty Deed):       ANKIT & PRIYA PATEL         Applicant:       DANIEL LE       Telephone: 339-674-8008         Mailing Address:       108 N BERNICE DR, GARLAND, TX Zip Code: 75042         E-mail Address:       DANIEL LE       Telephone: 339-674-8008         Mailing Address:       DANIY@FENWAYDEVELOPMENT.COM         Affirm that an appeal has been made for a DVariance or Special Exception, of:       ACCESSORY DWELLING UNIT (ADU)         Application is made to the Board of Adjustment, in accordance with the provisions of the Dallas Development Code, to Grant the described appeal for the following reason:       WITHIN 25% REQUREMENT. NOT GOING TO BE USED FOR RENT OR AFFECT NEIGHBORING PROFERTIES         Note to Applicant: If the appeal requested in this application is granted by the Board of Adjustment, a permit must be applied for within 180 days of the date of the final action of the Board, unless the Board specifically grants a longer period.       Affidavit         Before me, the undersigned                                                                                                                                           |                                                                                                                              |                                                                                                                       |
| To the Honorable Board of Adjustment:         Owner of Property (per Warranty Deed):         Applicant:       DANIEL LE         Telephone:       339-674-8008         Mailing Address:       108 N BERNICE DR, GARLAND, TX Zip Code:         F-mail Address:       DANIEL LE         Telephone:       339-674-8008         Mailing Address:       DANNY@FENWAYDEVELOPMENT.COM         Represented by:       DANNY@FENWAYDEVELOPMENT.COM         Represented by:       DANNY@FENWAYDEVELOPMENT.COM         Address:       DANNY@FENWAYDEVELOPMENT.COM         Affirm that an appeal has been made for a DVariance or Special Exception, of:         ACCESSORY DWELLING UNIT (ADU)         Application is made to the Board of Adjustment, in accordance with the provisions of the Dallas Development Code, to Grant the described appeal for the following reason:         WITHIN 25% REQUIREMENT. NOT GOING TO BE USED FOR RENT OR AFFECT NEIGHBORING PROPERTIES         Note to Applicant: If the appeal requested in this application is granted by the Board of Adjustment, a permit must be applied for within 180 days of the date of the final action of the Board, unless the Board specifically grants a longer period.         Who on (his/her) oath certifies that the above statements are true and correct to his/her         best knowledge and that he/she is the owner/or principal/or authorized sepsecestative 65         Not (Affiant/Applicant's signature)       My Commitation Experimentat                                                                                                                          | Lot No.: 25_Block No.: Acreage: 0.227 Census Tract:                                                                          |                                                                                                                       |
| Applicant: DANIEL LE Telephone: <u>339-674-8008</u><br>Mailing Address: <u>108 N BERNICE DR, GARLAND, TX</u> Zip Code: <u>75042</u><br>E-mail Address: <u>DANNY@FENWAYDEVELOPMENT.COM</u><br>Represented by: <u>DANIEL LE</u> Telephone: <u>339-674-8008</u><br>Mailing Address: <u>108 N BERNICE DR, GARLAND, TX</u> Zip Code: <u>75042</u><br>E-mail Address: <u>DANNY@FENWAYDEVELOPMENT.COM</u><br>Affirm that an appeal has been made for a DVariance or Special Exception, of:<br><u>ACCESSORY DWELLING UNIT (ADU)</u><br>Application is made to the Board of Adjustment, in accordance with the provisions of the<br>Dallas Development Code, to Grant the described appeal for the following reason:<br><u>WITHIN 25% REQUIREMENT. NOT GOING TO BE USED FOR RENT OR AFFECT NEIGHBORING PROPERTIES</u><br>Note to Applicant: If the appeal requested in this application is granted by the Board of<br>Adjustment, a permit must be applied for within 180 days of the date of the final action of<br>the Board, unless the Board specifically grants a longer period.<br><u>Affidavit</u><br><b>Before me, the undersigned on this day personally appeared</b> <u>(Affiant/Applicant's name printed)</u><br>who on (his/her) oath certifies that the above statements are true and correct to his/her<br>best knowledge and that he/she is the owner/or principal/or authorized representative of<br>the subject property.<br>Respectfully submitted: <u>Affiant/</u> Applicant's signature)<br>Subscribed and sworn to before me this <u>Giff</u> day of <u>Unpe</u> <u>20_25</u><br>Notary Public in and for Dallas County, Texas | Street Frontage (in Ft.): 1) <u>50</u> 2)3)                                                                                  | 4)(5)                                                                                                                 |
| Applicant: DANIEL LE Telephone: <u>339-674-8008</u> Mailing Address: <u>108 N BERNICE DR, GARLAND, TX</u> Zip Code: <u>75042</u> E-mail Address: <u>DANNY@FENWAYDEVELOPMENT.COM</u> Represented by: <u>DANIEL LE</u> Telephone: <u>339-674-8008</u> Mailing Address: <u>108 N BERNICE DR, GARLAND, TX</u> Zip Code: <u>75042</u> E-mail Address: <u>DANNY@FENWAYDEVELOPMENT.COM</u> Affirm that an appeal has been made for a DVariance or Special Exception, of: <u>ACCESSORY DWELLING UNIT (ADU)</u> Application is made to the Board of Adjustment, in accordance with the provisions of the Dallas Development Code, to Grant the described appeal for the following reason: <u>WITHIN 25% REQUIREMENT. NOT GOING TO BE USED FOR RENT OR AFFECT NEIGHBORING PROPERTIES</u> Note to Applicant: If the appeal requested in this application is granted by the Board of Adjustment, a permit must be applied for within 180 days of the date of the final action of the Board, unless the Board specifically grants a longer period. <u>Affidavit</u> Before me, the undersigned on this day personally appeared                                                                                                                                                                                                                                                                                                                                                                                                                                                                                                                          | To the Honorable Board of Adjustment:                                                                                        |                                                                                                                       |
| Mailing Address:       108 N BERNICE DR, GARLAND, TX Zip Code:       75042         E-mail Address:       DANNY@FENWAYDEVELOPMENT.COM         Represented by:       DANIEL LE                                                                                                                                                                                                                                                                                                                                                                                                                                                                                                                                                                                                                                                                                                                                                                                                                                                                                                                                                                                                                                                                                                                                                                                                                                                                                                                                                                                                                                                               | Owner of Property (per Warranty Deed):                                                                                       | EL                                                                                                                    |
| E-mail Address: DANNY@FENWAYDEVELOPMENT.COM Represented by: DANIEL LE Telephone: 339-674-8008 Mailing Address: 108 N BERNICE DR, GARLAND, TX Zip Code: 75042 E-mail Address: DANNY@FENWAYDEVELOPMENT.COM Affirm that an appeal has been made for a DVariance or Special Exception, of: ACCESSORY DWELLING UNIT (ADU) Application is made to the Board of Adjustment, in accordance with the provisions of the Dallas Development Code, to Grant the described appeal for the following reason: WITHIN 25% REQUIREMENT. NOT GOING TO BE USED FOR RENT OR AFFECT NEIGHBORING PROPERTIES Note to Applicant: If the appeal requested in this application is granted by the Board of Adjustment, a permit must be applied for within 180 days of the date of the final action of the Board, unless the Board specifically grants a longer period.  Affidavit Before me, the undersigned on this day personally appeared (Affiant/Applicant's name printed) who on (his/her) oath certifies that the above statements are true and correct to his/her best knowledge and that he/she is the owner/or principal/or authorized representative of the subject property. Respectfully submitted: (Affiant/ Applicant's signature) Subscribed and sworn to before me this The day of (Affiant/ Applicant's signature) Subscribed and sworn to before me this The day of (Affiant/ Public in and for Dallas County, Texas                                                                                                                                                                                                                              | Applicant: DANIEL LE Telephone: 33                                                                                           | 9-674-8008                                                                                                            |
| E-mail Address: DANNY@FENWAYDEVELOPMENT.COM Represented by: DANIEL LE Telephone: 339-674-8008 Mailing Address: 108 N BERNICE DR, GARLAND, TX Zip Code: 75042 E-mail Address: DANNY@FENWAYDEVELOPMENT.COM Affirm that an appeal has been made for a DVariance or Special Exception, of: ACCESSORY DWELLING UNIT (ADU) Application is made to the Board of Adjustment, in accordance with the provisions of the Dallas Development Code, to Grant the described appeal for the following reason: WITHIN 25% REQUIREMENT. NOT GOING TO BE USED FOR RENT OR AFFECT NEIGHBORING PROPERTIES Note to Applicant: If the appeal requested in this application is granted by the Board of Adjustment, a permit must be applied for within 180 days of the date of the final action of the Board, unless the Board specifically grants a longer period.  Affidavit Before me, the undersigned on this day personally appeared (Affiant/Applicant's name printed) who on (his/her) oath certifies that the above statements are true and correct to his/her best knowledge and that he/she is the owner/or principal/or authorized representative of the subject property. Respectfully submitted: (Affiant/ Applicant's signature) Subscribed and sworn to before me this The day of Tune (20.25                                                                                                                                                                                                                                                                                                                                                      | Mailing Address: 108 N BERNICE DR, GARLAND, TX Zip Cod                                                                       | de: 75042                                                                                                             |
| Represented by:       DANIEL LE       Telephone:       339-674-8008         Mailing Address:       108 N BERNICE DR, GARLAND, TX Zip Code:       75042         E-mail Address:       DANNY@FENWAYDEVELOPMENT.COM         Affirm that an appeal has been made for a □Variance or ■Special Exception, of:         ACCESSORY DWELLING UNIT (ADU)         Application is made to the Board of Adjustment, in accordance with the provisions of the Dallas Development Code, to Grant the described appeal for the following reason:         WITHIN 25% REQUIREMENT. NOT GOING TO BE USED FOR RENT OR AFFECT NEIGHBORING PROPERTIES         Note to Applicant: If the appeal requested in this application is granted by the Board of Adjustment, a permit must be applied for within 180 days of the date of the final action of the Board, unless the Board specifically grants a longer period.         Affidavit         Before me, the undersigned on this day personally appeared       Done       Le         who on (his/her) oath certifies that the above statements are true and correct to his/her best knowledge and that he/she is the owner/or principal/or authorized separecentative effect the subject property.       Tran Tran "M" commission Expire" 3/21/2028         Respectfully submitted:       Affiant/Applicant's signature)       My commission Expire" 3/21/2028         Subscribed and sworn to before me this GTM day of       June       , 20.25         Notary Public in and for Dallas County, Texas       My                                                                                                 |                                                                                                                              |                                                                                                                       |
| Mailing Address: 108 N BERNICE DR, GARLAND, TX Zip Code: 75042 E-mail Address: DANNY@FENWAYDEVELOPMENT.COM Affirm that an appeal has been made for a □Variance or ■Special Exception, of: ACCESSORY DWELLING UNIT (ADU) Application is made to the Board of Adjustment, in accordance with the provisions of the Dallas Development Code, to Grant the described appeal for the following reason: WITHIN 25% REQUREMENT. NOT GOING TO BE USED FOR RENT OR AFFECT NEIGHBORING PROPERTIES Note to Applicant: If the appeal requested in this application is granted by the Board of Adjustment, a permit must be applied for within 180 days of the date of the final action of the Board, unless the Board specifically grants a longer period.  Affidavit Before me, the undersigned on this day personally appeared Affiant/Applicant's name printed) who on (his/her) oath certifies that the above statements are true and correct to his/her best knowledge and that he/she is the owner/or principal/or authod:2 of persocentative of 3/21/2028 Notary 10 134619402 Subscribed and sworn to before me this The day of Tune, 20,25 Notary Public in and for Dallas County, Texas                                                                                                                                                                                                                                                                                                                                                                                                                                                       |                                                                                                                              | 39-674-8008                                                                                                           |
| E-mail Address: DANNY@FENWAYDEVELOPMENT.COM Affirm that an appeal has been made for a □Variance or ■Special Exception, of: ACCESSORY DWELLING UNIT (ADU) Application is made to the Board of Adjustment, in accordance with the provisions of the Dallas Development Code, to Grant the described appeal for the following reason: WITHIN 25% REQUIREMENT. NOT GOING TO BE USED FOR RENT OR AFFECT NEIGHBORING PROPERTIES Note to Applicant: If the appeal requested in this application is granted by the Board of Adjustment, a permit must be applied for within 180 days of the date of the final action of the Board, unless the Board specifically grants a longer period.  Affidavit Before me, the undersigned on this day personally appeared who on (his/her) oath certifies that the above statements are true and correct to his/her best knowledge and that he/she is the owner/or principal/or authorized seprecentative of the subject property. Respectfully submitted:  Affiant/ Applicant's signature) Subscribed and sworn to before me this film day of 20_25 Notary Public in and for Dallas County, Texas                                                                                                                                                                                                                                                                                                                                                                                                                                                                                                            |                                                                                                                              |                                                                                                                       |
| Affirm that an appeal has been made for a □Variance or ■Special Exception, of:<br>ACCESSORY DWELLING UNIT (ADU)<br>Application is made to the Board of Adjustment, in accordance with the provisions of the<br>Dallas Development Code, to Grant the described appeal for the following reason:<br>WITHIN 25% REQUIREMENT. NOT GOING TO BE USED FOR RENT OR AFFECT NEIGHBORING PROPERTIES<br>Note to Applicant: If the appeal requested in this application is granted by the Board of<br>Adjustment, a permit must be applied for within 180 days of the date of the final action of<br>the Board, unless the Board specifically grants a longer period.<br>Affidavit<br>Before me, the undersigned on this day personally appeared                                                                                                                                                                                                                                                                                                                                                                                                                                                                                                                                                                                                                                                                                                                                                                                                                                                                                                       |                                                                                                                              |                                                                                                                       |
| Dallas Development Code, to Grant the described appeal for the following reason:          WITHIN 25% REQUIREMENT. NOT GOING TO BE USED FOR RENT OR AFFECT NEIGHBORING PROPERTIES         Note to Applicant: If the appeal requested in this application is granted by the Board of         Adjustment, a permit must be applied for within 180 days of the date of the final action of         the Board, unless the Board specifically grants a longer period.         Affidavit         Before me, the undersigned on this day personally appeared       Donielle         (Affiant/Applicant's name printed)         who on (his/her) oath certifies that the above statements are true and correct to his/her         best knowledge and that he/she is the owner/or principal/or authorized representative of         Tran Tran         My Commission Expire         Subscribed and sworn to before me this gth day of       Tune       20_25         Notary Public in and for Dallas County, Texas       My                                                                                                                                                                                                                                                                                                                                                                                                                                                                                                                                                                                                                           | Affirm that an appeal has been made for a $\Box$ Variance or $\blacksquare$ S                                                |                                                                                                                       |
| Note to Applicant: If the appeal requested in this application is granted by the Board of<br>Adjustment, a permit must be applied for within 180 days of the date of the final action of<br>the Board, unless the Board specifically grants a longer period.<br><u>Affidavit</u><br>Before me, the undersigned on this day personally appeared <u>Donte Le</u><br>(Affiant/Applicant's name printed)<br>who on (his/her) oath certifies that the above statements are true and correct to his/her<br>best knowledge and that he/she is the owner/or principal/or authorized representative of<br>the subject property.<br>Respectfully submitted:<br>(Affiant/ Applicant's signature)<br>Subscribed and sworn to before me this <u>Gff</u> day of <u>June</u> <u>20</u> <u>25</u><br>Notary Public in and for Dallas County, Texas                                                                                                                                                                                                                                                                                                                                                                                                                                                                                                                                                                                                                                                                                                                                                                                                         | Dallas Development Code, to Grant the described appeal for                                                                   | r the following reason:                                                                                               |
| Adjustment, a permit must be applied for within 180 days of the date of the final action of the Board, unless the Board specifically grants a longer period.  Affidavit Before me, the undersigned on this day personally appeared                                                                                                                                                                                                                                                                                                                                                                                                                                                                                                                                                                                                                                                                                                                                                                                                                                                                                                                                                                                                                                                                                                                                                                                                                                                                                                                                                                                                         |                                                                                                                              |                                                                                                                       |
| (Affiant/Applicant's name printed)<br>who on (his/her) oath certifies that the above statements are true and correct to his/her<br>best knowledge and that he/she is the owner/or principal/or authorized representative of<br>the subject property.<br>Respectfully submitted:<br>(Affiant/ Applicant's signature)<br>Subscribed and sworn to before me this <u>91</u> day of <u>June</u> , 20,25<br>Notary Public in and for Dallas County, Texas                                                                                                                                                                                                                                                                                                                                                                                                                                                                                                                                                                                                                                                                                                                                                                                                                                                                                                                                                                                                                                                                                                                                                                                        | Adjustment, a permit must be applied for within 180 days of<br>the Board, unless the Board specifically grants a longer peri | f the date of the final action of                                                                                     |
| (Affiant/Applicant's name printed)<br>who on (his/her) oath certifies that the above statements are true and correct to his/her<br>best knowledge and that he/she is the owner/or principal/or authorized representative of<br>the subject property.<br>Respectfully submitted:<br>(Affiant/ Applicant's signature)<br>Subscribed and sworn to before me this <u>fth</u> day of <u></u> <u>20 25</u><br>Notary Public in and for Dallas County, Texas                                                                                                                                                                                                                                                                                                                                                                                                                                                                                                                                                                                                                                                                                                                                                                                                                                                                                                                                                                                                                                                                                                                                                                                      | Before me, the undersigned on this day personally appeare                                                                    | d Daniel le                                                                                                           |
| Respectfully submitted:                                                                                                                                                                                                                                                                                                                                                                                                                                                                                                                                                                                                                                                                                                                                                                                                                                                                                                                                                                                                                                                                                                                                                                                                                                                                                                                                                                                                                                                                                                                                                                                                                    | who on (his/her) oath certifies that the above statements a<br>best knowledge and that he/she is the owner/or principal/o    | (Affiant/Applicant's name printed)<br>are true and correct to his/her<br>or authorized representative of<br>Tran Tran |
| Subscribed and sworn to before me this <u>9th</u> day of <u>June</u> , 20 <u>25</u><br>Notary Public in and for Dallas County, Texas                                                                                                                                                                                                                                                                                                                                                                                                                                                                                                                                                                                                                                                                                                                                                                                                                                                                                                                                                                                                                                                                                                                                                                                                                                                                                                                                                                                                                                                                                                       |                                                                                                                              | 3/21/2028                                                                                                             |
| Notary Public in and for Dallas County, Texas                                                                                                                                                                                                                                                                                                                                                                                                                                                                                                                                                                                                                                                                                                                                                                                                                                                                                                                                                                                                                                                                                                                                                                                                                                                                                                                                                                                                                                                                                                                                                                                              | (Affiant/ Applicant's signature)                                                                                             | Notary 10134619402                                                                                                    |
|                                                                                                                                                                                                                                                                                                                                                                                                                                                                                                                                                                                                                                                                                                                                                                                                                                                                                                                                                                                                                                                                                                                                                                                                                                                                                                                                                                                                                                                                                                                                                                                                                                            | Subscribed and sworn to before me this It day of                                                                             | une, 20 <u>25</u>                                                                                                     |
| Together we are planning and building a better Dallas for all! 4/30/2025                                                                                                                                                                                                                                                                                                                                                                                                                                                                                                                                                                                                                                                                                                                                                                                                                                                                                                                                                                                                                                                                                                                                                                                                                                                                                                                                                                                                                                                                                                                                                                   | Notary Public in and for Dallas County, Texas                                                                                |                                                                                                                       |
|                                                                                                                                                                                                                                                                                                                                                                                                                                                                                                                                                                                                                                                                                                                                                                                                                                                                                                                                                                                                                                                                                                                                                                                                                                                                                                                                                                                                                                                                                                                                                                                                                                            | Together we are planning and building a better                                                                               | Dallas for all! 4/30/2025                                                                                             |