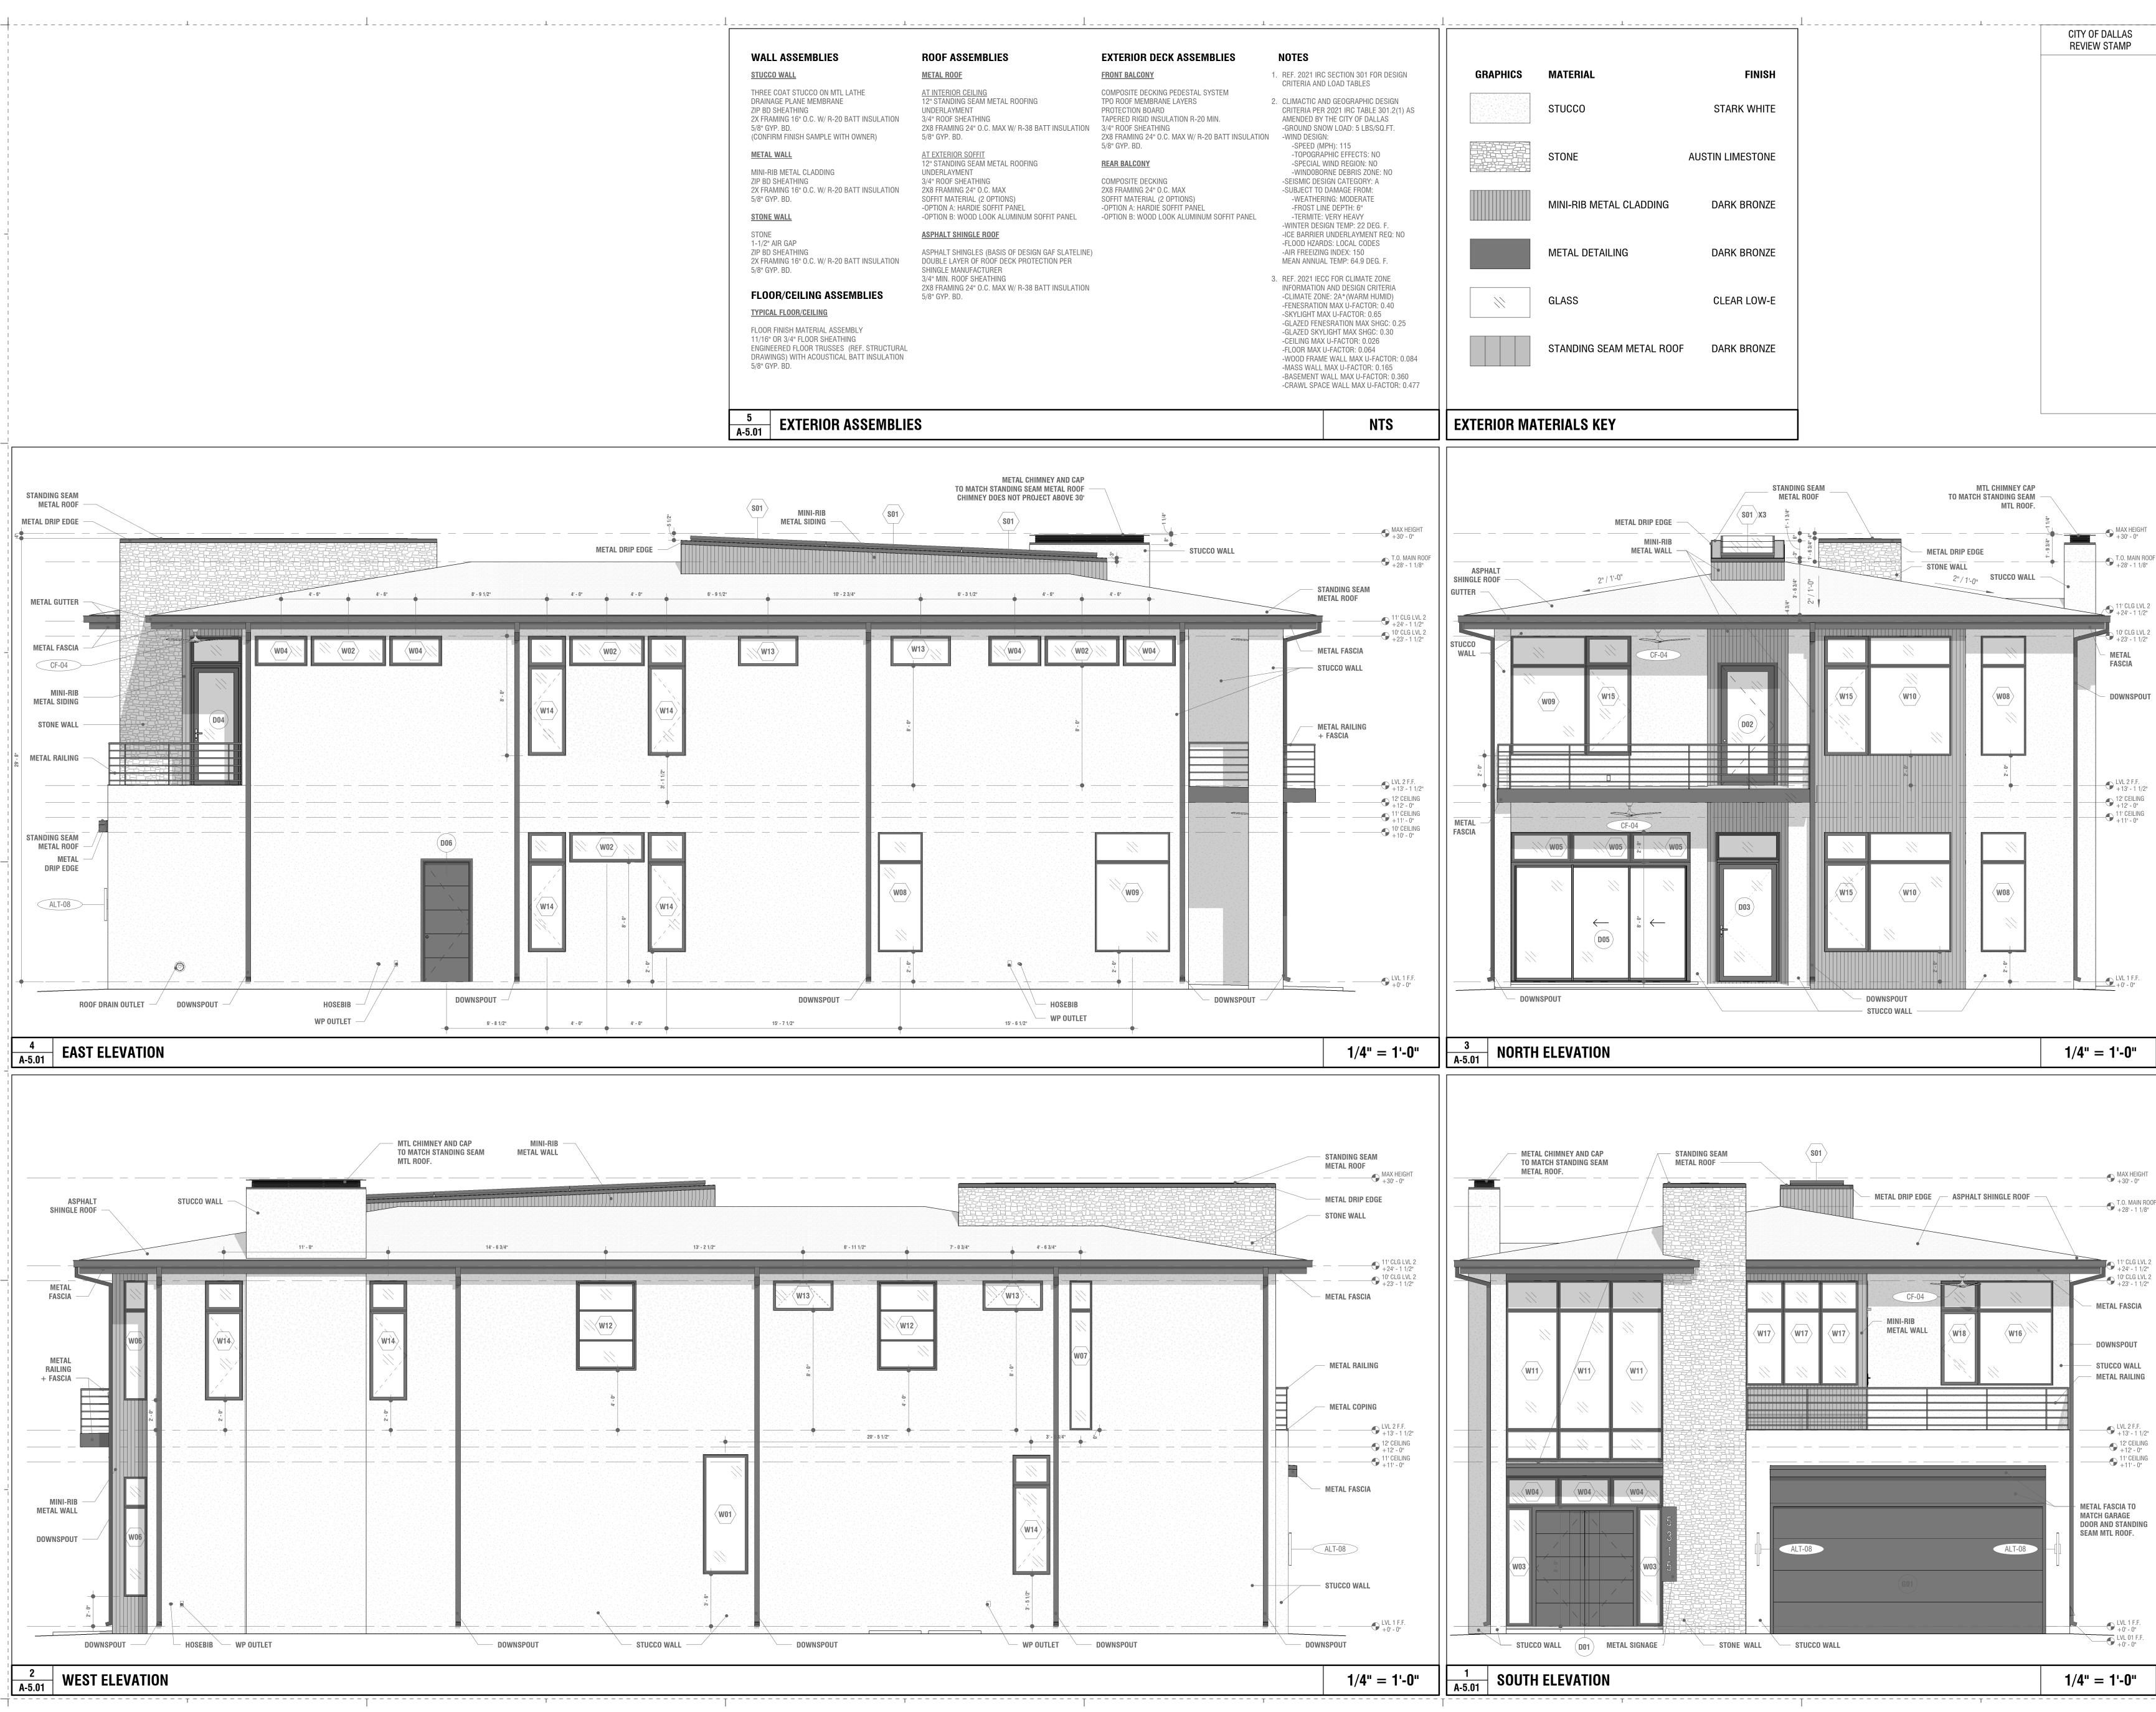

|                        |                       | $\mathbf{X}$        |                   | 5306              |                      |                   |                       | 230          |              | 5403                |          |              |           |                        |              |                        | <b>N</b> | atures: 1      |            |

Parks & Wildlife, OpenStreetMap, Microsoft, Esri, TomTom, Garmin, SafeGraph, GeoTechnologies, Inc. METI/NASA, USGS, EPA, NPS, US Census Bureau, USDA, USFWS | City of Dallas Develop... Powered by Es



CITY OF DALLAS REVIEW STAMP



© 2025 NUANCE INTERIORS, LLC www.nuance-interiors.com INTERIOR DESIGN | ARCHITECTURE 4320 MAIN STREET, SUITE 400 DALLAS, TX 75226 817.776.0431





**A-1.01** 

5/16/2025 5:49:39 PM







© 2025 NUANCE INTERIORS, LLC www.nuance-interiors.com INTERIOR DESIGN | ARCHITECTURE 4320 MAIN STREET, SUITE 400 DALLAS, TX 75226 817.776.0431





A-5.01

5/16/2025 4:45:40 PM



|                                                          |        |                                       | PAVERS                                                                                                         | ON GRA                       | /EL                                      |                                                                              |                                                   |                                                                                          |