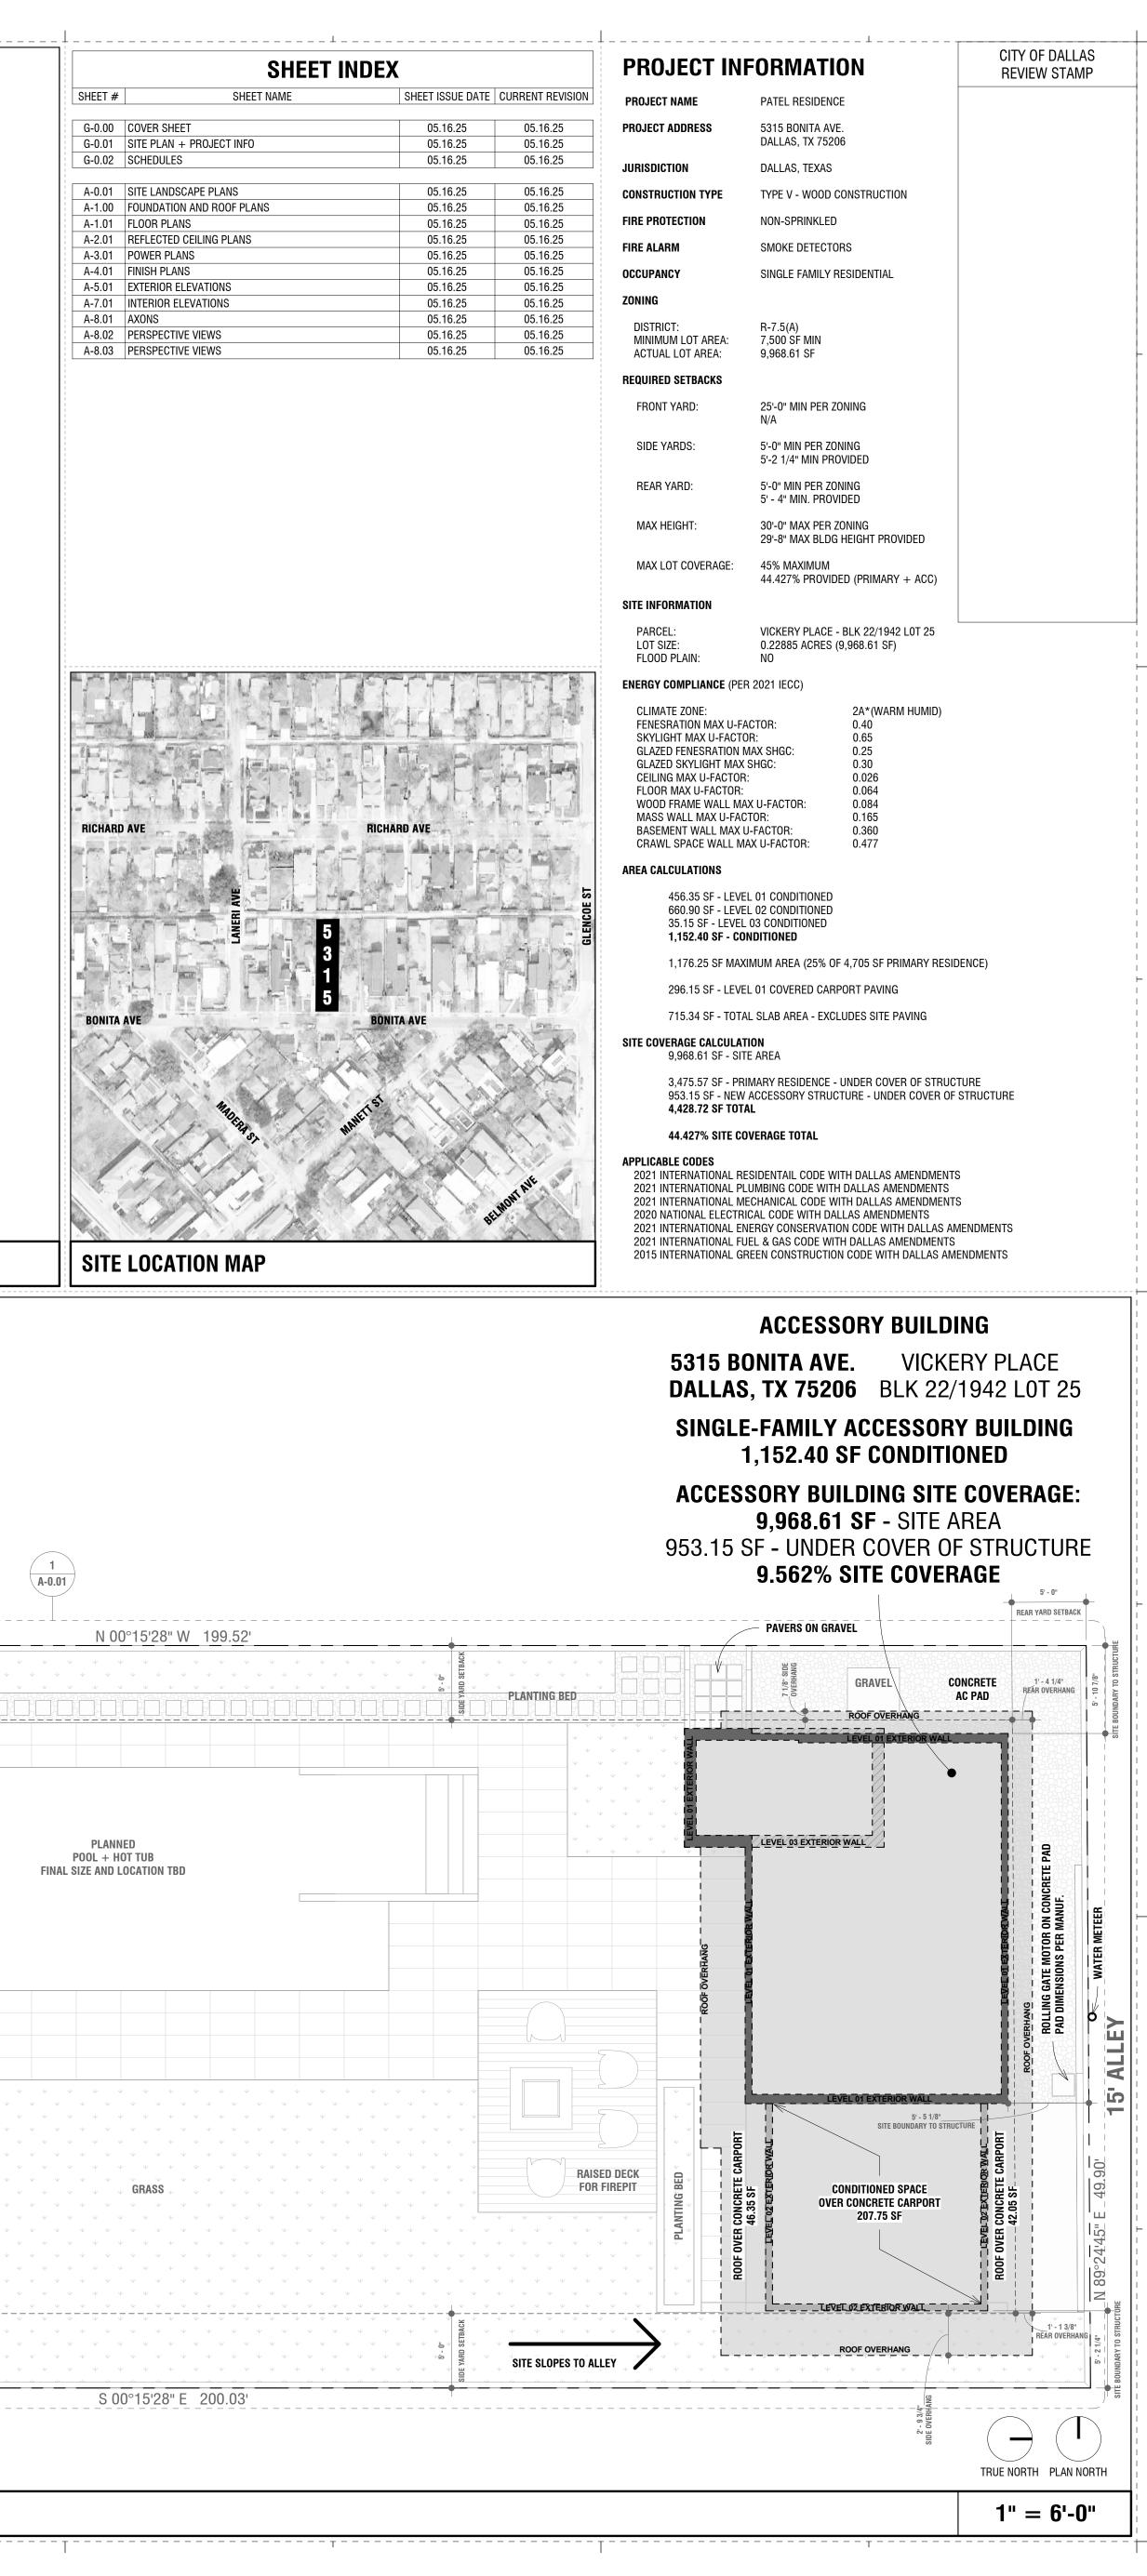

## City of Dallas Zoning Map 2.3 The City of Dallas DEV GIS Department

|        |               |                   |              |                   |                   |                        |                       |                     |                   |                   |                      |                   |                       |              |              |                     |          | Link         | s         | н                      | lelp         |                        | Repor    | t Issue        |            |
|--------|---------------|-------------------|--------------|-------------------|-------------------|------------------------|-----------------------|---------------------|-------------------|-------------------|----------------------|-------------------|-----------------------|--------------|--------------|---------------------|----------|--------------|-----------|------------------------|--------------|------------------------|----------|----------------|------------|
|        | 5300          | 5306              | 5310         | 5314              | 5313              | 5320                   | 5324                  | 5330                | 5334              | 5336              | 5342                 | 5346              | 5350                  | 5353         |              | $\langle \rangle$   |          |              |           |                        |              | -                      |          | ≣ 2 of         | 5 13       |
|        |               |                   |              |                   |                   |                        |                       | $\square$           | $\backslash$      |                   | $\searrow$           |                   |                       |              |              | Base Z              | oning    |              |           |                        |              | Ē                      | - E      | ×              |            |
|        |               | $\overline{}$     |              |                   | $\overline{}$     |                        |                       |                     | $\overline{\}$    |                   | $\overline{\langle}$ |                   |                       |              |              | ⊕, Zoom             | to       |              |           |                        |              |                        |          |                |            |
|        |               |                   |              |                   | $\mathbb{N}$      |                        |                       |                     |                   |                   |                      |                   |                       |              |              | Zone [              | District |              |           | R-                     | 7.5(A)       |                        |          |                |            |
|        | 5303          | 5907              | 5313         | 5915              | 5319              | 5323                   | 5327                  | 5881                | 5885              | 5889              | 5641                 | 5643              | 5351                  | 5355         | $\mathbb{N}$ | PD Nu               |          |              |           |                        |              |                        |          |                |            |
|        |               |                   |              |                   |                   |                        |                       |                     |                   |                   | $\square$            |                   |                       |              |              | CD Nu               | mber     |              |           |                        |              |                        |          |                | 1          |
| Ν      | $\overline{}$ |                   |              |                   |                   |                        |                       | $\overline{}$       |                   |                   |                      | 1                 |                       |              | Ł            | Comm                | ion Name | 2            |           |                        |              |                        |          |                |            |
|        | $\geq$        |                   | $\sim$       |                   | $\sim$            |                        |                       | $\mathbf{i}$        |                   |                   |                      | $\sim$            | $\sim$                | $\geq$       |              |                     | lumber   |              |           |                        |              |                        |          |                |            |
|        |               |                   |              |                   |                   |                        |                       |                     |                   |                   |                      |                   | $\square$             |              | Ν            |                     | il Date  |              |           |                        |              |                        |          |                |            |
| Ī      |               | 300               | 5303         | 5314              | FEDDO             | 10000                  |                       |                     |                   |                   |                      |                   |                       |              |              |                     | ance Num |              |           |                        |              |                        |          |                | 120        |
|        |               |                   | 0000         | 0010              | 5316              | 5320                   | 5326                  | 5330                | 5334              | 5886              | 5342                 | 5344              | 5350                  | 5354         |              | Distric             | tion Nur | nber         |           |                        |              |                        |          |                | 150        |
|        |               |                   | $\mathbb{N}$ |                   |                   |                        |                       |                     |                   |                   |                      |                   |                       |              |              | PD Lin              |          |              |           |                        |              |                        |          |                |            |
| -      |               |                   |              |                   |                   |                        |                       |                     |                   |                   |                      |                   |                       |              | Η.           |                     |          |              |           |                        |              |                        |          | _              |            |
|        | 2412          |                   |              |                   |                   |                        |                       |                     |                   |                   |                      |                   |                       |              |              |                     |          |              |           | $\left  \right\rangle$ |              | $\left  \right\rangle$ |          | $\mathbb{N}$   |            |
|        | Ì             |                   |              |                   |                   | $\mathbb{N}$           |                       | $\sim$              |                   |                   |                      |                   |                       |              | (diane       | 5401                | 5405     | 5411         | 5415      | 5419                   | 5423         | 5427                   | 5431     | 5467           |            |
|        |               | 5307              | 5311         | 5315              | 5319              | 5323                   | 5327                  | 5331                | 5335              | 5339              | 5343                 | 5347              | 5351                  | 5353         | 10 80        |                     |          |              |           |                        |              |                        |          |                | $\sim$     |
|        | 5303          |                   |              |                   |                   |                        |                       |                     |                   |                   |                      |                   | $\sim$                |              | N            |                     |          |              | $\square$ | $\square$              |              |                        | 1        |                | $\searrow$ |
|        |               |                   |              |                   |                   | $\mathbb{N}$           |                       |                     |                   |                   |                      |                   |                       | $\bigcirc$   | 41           | 1                   | $\sim$   | $\geq$       | $\geq$    |                        | onila Ave    | 1                      |          | $\overline{)}$ |            |
|        |               |                   |              | D.L.              | 1                 |                        |                       |                     |                   |                   | condita Avra         |                   |                       |              |              | $\langle \ \rangle$ |          |              |           | $\mathbb{N}$           |              | $\langle \rangle$      |          |                |            |
|        | $\gg$         | 5302              | Ň            |                   |                   |                        | 5                     | 3300                |                   | $\checkmark$      | $\overline{f}$       |                   | 534                   | 8            | 1            | 5402                | 5406     | 5410         | 5414      | 5418                   | 5422         | 5426                   | 5450     | 5484           | 54         |
| /      | $\mathbf{N}$  |                   | 5308         |                   | 5318              | 5321                   | 327                   | $\langle \ \rangle$ | R.S.              | $\langle \rangle$ | 533                  | 5342              |                       | 2311         | N            |                     |          |              |           |                        |              | $\mathbb{N}$           |          |                | N          |
| 2618   | /             |                   |              | K                 |                   |                        | $\times$              | Patient             | $\langle \rangle$ | 55                | 134                  |                   | $\left \right\rangle$ |              |              |                     |          |              | $\sim$    | $\mathbf{N}$           | $\mathbf{X}$ | $\mathbf{N}$           |          |                |            |
| $\leq$ | 2614          | $\land$           | $\times$     | 531               | 5319<br>5         | $\times$               | $\searrow$            | $\langle \rangle$   |                   | 5328              |                      | $\times$          | $\langle \rangle$     | 2309         |              |                     |          |              |           |                        |              |                        |          |                |            |
|        | $\times$      | 2610              | $\frown$     | $\nearrow$        | $\searrow$        | AR FE                  | $\left \right\rangle$ |                     | 5326              |                   | $\times$             |                   | 5369                  |              | $\mathbb{N}$ | 5403                | 5407     | 5911         | 5415      | 5419                   | 5421         | 5425                   | 5431     | 5435           | Ν          |
|        | $\bigvee$     | 260               | /            | V                 | $\langle \rangle$ | Sterie                 |                       | 532                 | 0                 | $\rightarrow$     | $\langle \rangle$    | 55                | 37                    |              |              |                     | 0-100    | 0000         | 0.010     | 0-010                  | 0421         | 04220                  | 0400     | 0.000          | Ν          |
|        |               | $\checkmark$      | 2600         | $\langle \rangle$ | $\searrow$        |                        |                       | 318                 |                   | X                 |                      | 5331              |                       | $\searrow$   |              |                     |          |              |           | $\square$              |              | $\mathbf{X}$           |          |                |            |
|        | $\sum$        | $\mathbb{N}$      | $\land$      |                   | 522               | $\wedge$               | 5314                  | $\backslash$        | $\times$          |                   | 5329                 | $\searrow$        | $\searrow$            |              |              | enA Sae             |          |              |           |                        |              |                        |          |                |            |
| /      | $\frown$      | $\langle \rangle$ | X            | $\langle $        | 2518              |                        |                       | $\land$             |                   | 532               | 23                   | $\langle \rangle$ |                       | $\wedge$     |              |                     |          |              |           |                        |              |                        |          |                |            |
| 503    | $\times$      | AR FR             | $\sum$       | $\checkmark$      |                   | 2514                   | $\swarrow$            | $\backslash$        | 5315              | 621               |                      | X                 | $\left \right\rangle$ | 5330         | K            |                     |          | 5000         | 8000      | -                      |              |                        | -        | RIGH           |            |
| /      | 435           |                   | $\sum$       |                   | $\langle \rangle$ | $\swarrow$             | $\frown$              | 5311                |                   | $\backslash$      | $\times$             | $\searrow$        |                       |              |              | 5402                | 5406     | 5410         | 5414      | 5418                   | 5422         | 5426                   | 5430     | 5494           |            |
|        | 2             | 525               |              |                   | $\sim$            |                        | 53                    |                     |                   | $\checkmark$      | $\bigtriangledown$   |                   |                       | 326          |              |                     |          | $\mathbf{i}$ |           |                        |              |                        |          |                |            |
|        | $\mathbf{N}$  | 252               | 1            | $\searrow$        | All and a second  | 6                      | 301                   |                     | $\checkmark$      |                   | $\land$              | 531               | 5322                  | /            |              |                     |          |              |           |                        |              | $\frown$               |          |                |            |
|        | X             | $\vee$            | 2515         | $\langle \rangle$ | X                 |                        |                       | $\mathbf{Y}$        |                   | $\bigtriangleup$  |                      | 1914 SI           |                       | $\checkmark$ |              | 2210                |          |              |           |                        |              |                        |          |                |            |
|        |               |                   | 1            | 2511              | $\langle \rangle$ | $\boldsymbol{\lambda}$ |                       | $ \land $           | X                 | /                 | 5310                 |                   | $\bigvee$             | 2207         |              |                     | 5407     | 5411         | 5413      | 5419                   |              |                        |          | 5485           |            |
|        |               |                   |              | 250               |                   |                        |                       | $\mathbf{X}$        |                   | 5306              |                      |                   |                       | 230          |              | 5403                |          |              |           |                        |              |                        | <b>N</b> | atures: 1      |            |

Parks & Wildlife, OpenStreetMap, Microsoft, Esri, TomTom, Garmin, SafeGraph, GeoTechnologies, Inc. METI/NASA, USGS, EPA, NPS, US Census Bureau, USDA, USFWS | City of Dallas Develop... Powered by Es

CITY OF DALLAS REVIEW STAMP