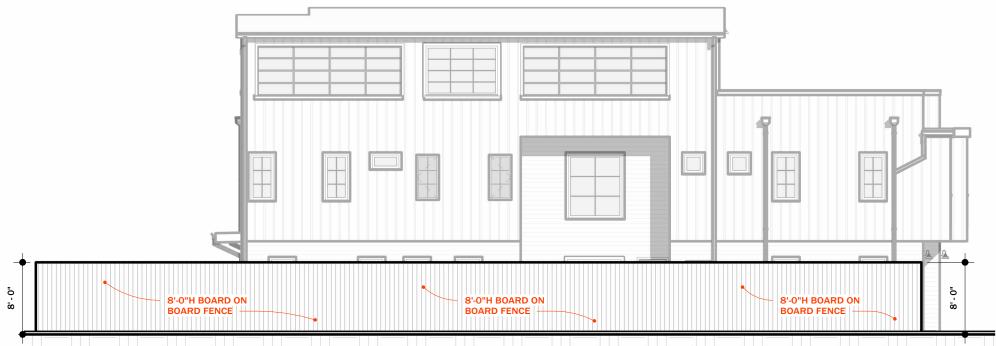

## BOARD OF ADJUSTMENT CITY OF DALLAS, TEXAS

**FILE NUMBER:** BOA-25-000027

BUILDING OFFICIAL'S REPORT: Application of Robert Baldwin for a special exception to the fence height regulations, and for a special exception to the fence opacity regulations at 5601 SANTA FE AVE. This property is more fully described as Block B/698, Lot 36A, and is zoned D(A), which limits the height of a fence in the front-yard to 4-feet and requires a fence panel with a surface area that is less than 50-percent open may not be located less than 5-feet from the front lot line. The applicant proposes to construct and/or maintain an 8-foot-high fence in a required front-yard, which will require a 4-foot special exception to the fence height regulations, and to construct and/or maintain a fence in a required front-yard with a fence panel having less than 50- percent open surface area located less than 5-feet from the front lot line, which will require a special exception to the fence opacity regulations.

**LOCATION:** 5601 SANTA FE AVE

**APPLICANT:** Robert Baldwin

**REQUEST:** A request special exception to the fence height regulations, special exception to the fence opacity regulations