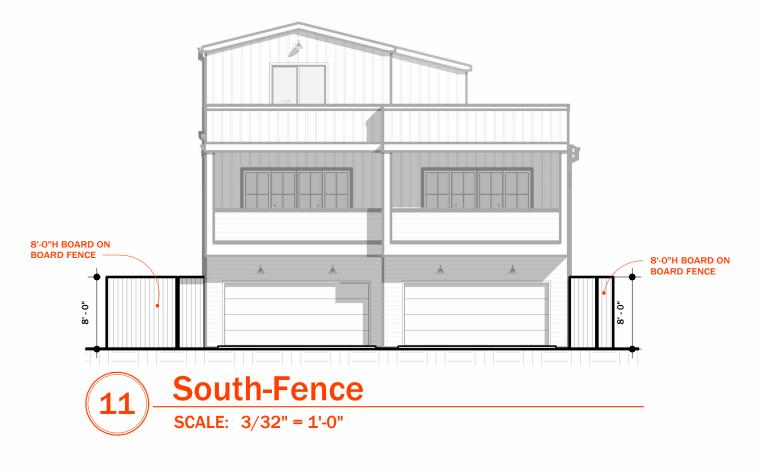

## BOARD OF ADJUSTMENT CITY OF DALLAS, TEXAS

**FILE NUMBER:** BOA-25-000027

BUILDING OFFICIAL'S REPORT: Application of Robert Baldwin for a special exception to the fence height regulations, and for a special exception to the fence opacity regulations at 5601 SANTA FE AVE. This property is more fully described as Block B/698, Lot 36A, and is zoned D(A), which limits the height of a fence in the front-yard to 4-feet and requires a fence panel with a surface area that is less than 50-percent open may not be located less than 5-feet from the front lot line. The applicant proposes to construct and/or maintain an 8-foot-high fence in a required front-yard, which will require a 4-foot special exception to the fence height regulations, and to construct and/or maintain a fence in a required front-yard with a fence panel having less than 50- percent open surface area located less than 5-feet from the front lot line, which will require a special exception to the fence opacity regulations.

**LOCATION:** 5601 SANTA FE AVE

**APPLICANT:** Robert Baldwin

**REQUEST:** A request special exception to the fence height regulations, special exception to the fence opacity regulations