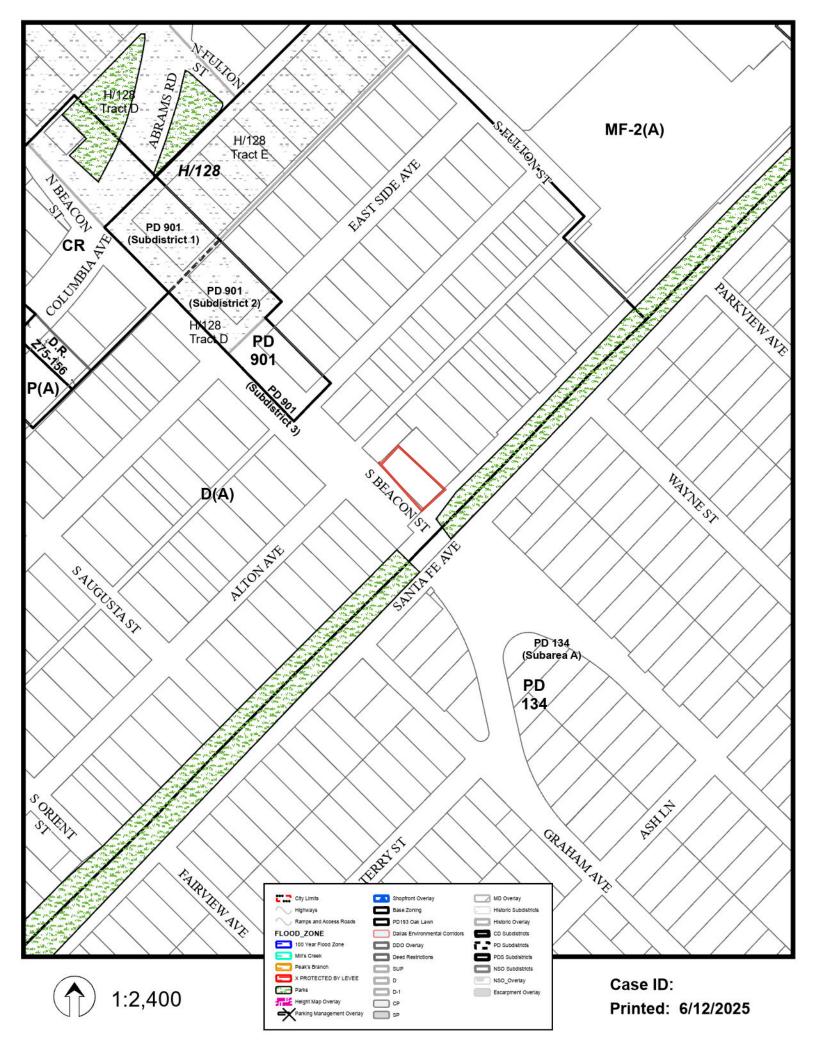

## BOARD OF ADJUSTMENT CITY OF DALLAS, TEXAS

**FILE NUMBER:** BOA-25-000027

BUILDING OFFICIAL'S REPORT: Application of Robert Baldwin for a special exception to the fence height regulations, and for a special exception to the fence opacity regulations at 5601 SANTA FE AVE. This property is more fully described as Block B/698, Lot 36A, and is zoned D(A), which limits the height of a fence in the front-yard to 4-feet and requires a fence panel with a surface area that is less than 50-percent open may not be located less than 5-feet from the front lot line. The applicant proposes to construct and/or maintain an 8-foot-high fence in a required front-yard, which will require a 4-foot special exception to the fence height regulations, and to construct and/or maintain a fence in a required front-yard with a fence panel having less than 50- percent open surface area located less than 5-feet from the front lot line, which will require a special exception to the fence opacity regulations.

**LOCATION:** 5601 SANTA FE AVE

**APPLICANT:** Robert Baldwin

**REQUEST:** A request special exception to the fence height regulations, special exception to the fence opacity regulations