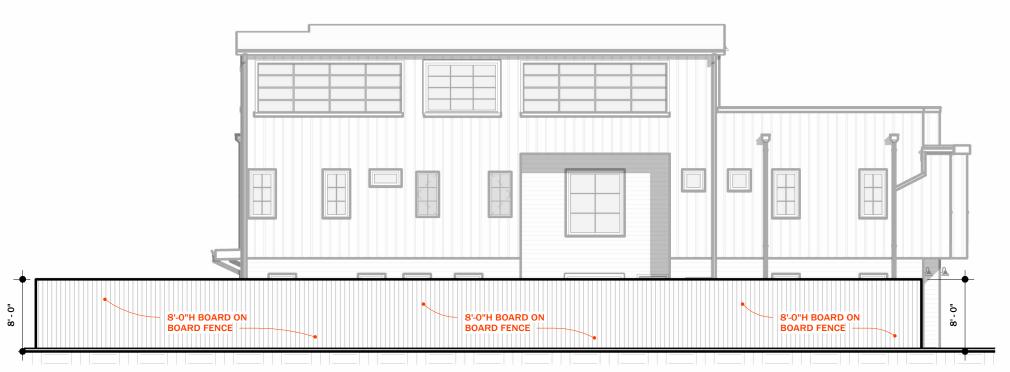

## BOARD OF ADJUSTMENT CITY OF DALLAS, TEXAS

**FILE NUMBER:** BOA-25-000027

BUILDING OFFICIAL'S REPORT: Application of Robert Baldwin for a special exception to the fence height regulations, and for a special exception to the fence opacity regulations at 5601 SANTA FE AVE. This property is more fully described as Block B/698, Lot 36A, and is zoned D(A), which limits the height of a fence in the front-yard to 4-feet and requires a fence panel with a surface area that is less than 50-percent open may not be located less than 5-feet from the front lot line. The applicant proposes to construct and/or maintain an 8-foot-high fence in a required front-yard, which will require a 4-foot special exception to the fence height regulations, and to construct and/or maintain a fence in a required front-yard with a fence panel having less than 50- percent open surface area located less than 5-feet from the front lot line, which will require a special exception to the fence opacity regulations.

**LOCATION:** 5601 SANTA FE AVE

**APPLICANT:** Robert Baldwin

**REQUEST:** A request special exception to the fence height regulations, special exception to the fence opacity regulations