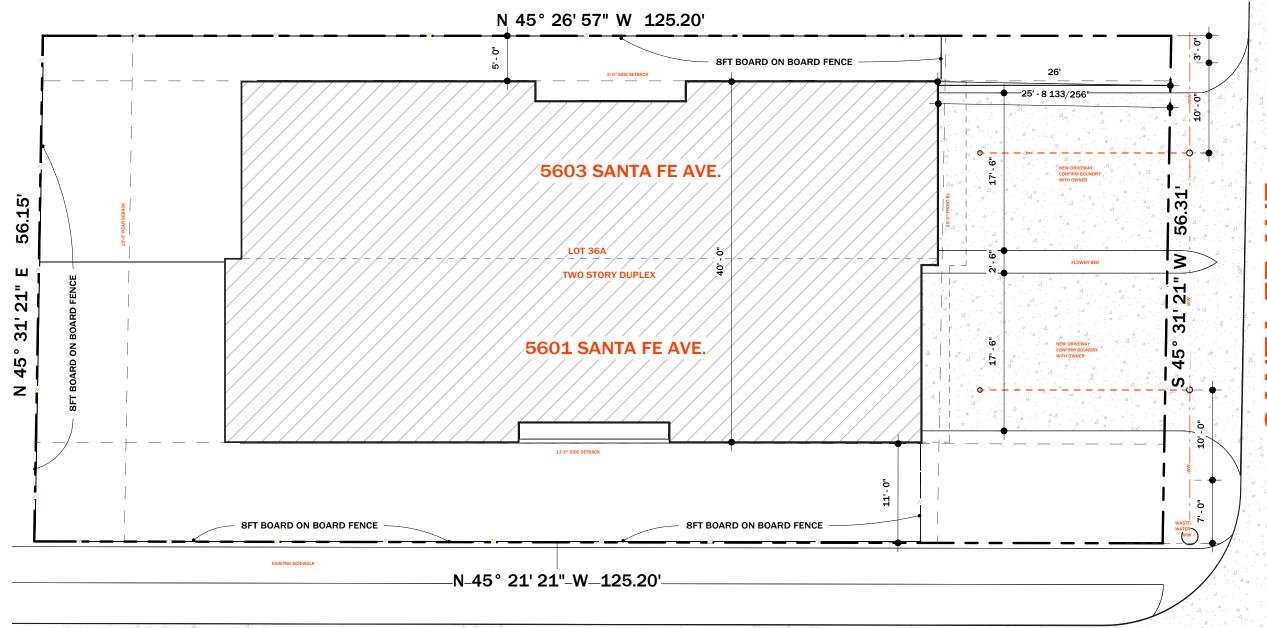

## BOARD OF ADJUSTMENT CITY OF DALLAS, TEXAS

**FILE NUMBER:** BOA-25-000027

BUILDING OFFICIAL'S REPORT: Application of Robert Baldwin for a special exception to the fence height regulations, and for a special exception to the fence opacity regulations at 5601 SANTA FE AVE. This property is more fully described as Block B/698, Lot 36A, and is zoned D(A), which limits the height of a fence in the front-yard to 4-feet and requires a fence panel with a surface area that is less than 50-percent open may not be located less than 5-feet from the front lot line. The applicant proposes to construct and/or maintain an 8-foot-high fence in a required front-yard, which will require a 4-foot special exception to the fence height regulations, and to construct and/or maintain a fence in a required front-yard with a fence panel having less than 50- percent open surface area located less than 5-feet from the front lot line, which will require a special exception to the fence opacity regulations.

**LOCATION:** 5601 SANTA FE AVE

**APPLICANT:** Robert Baldwin

**REQUEST:** A request special exception to the fence height regulations, special exception to the fence opacity regulations