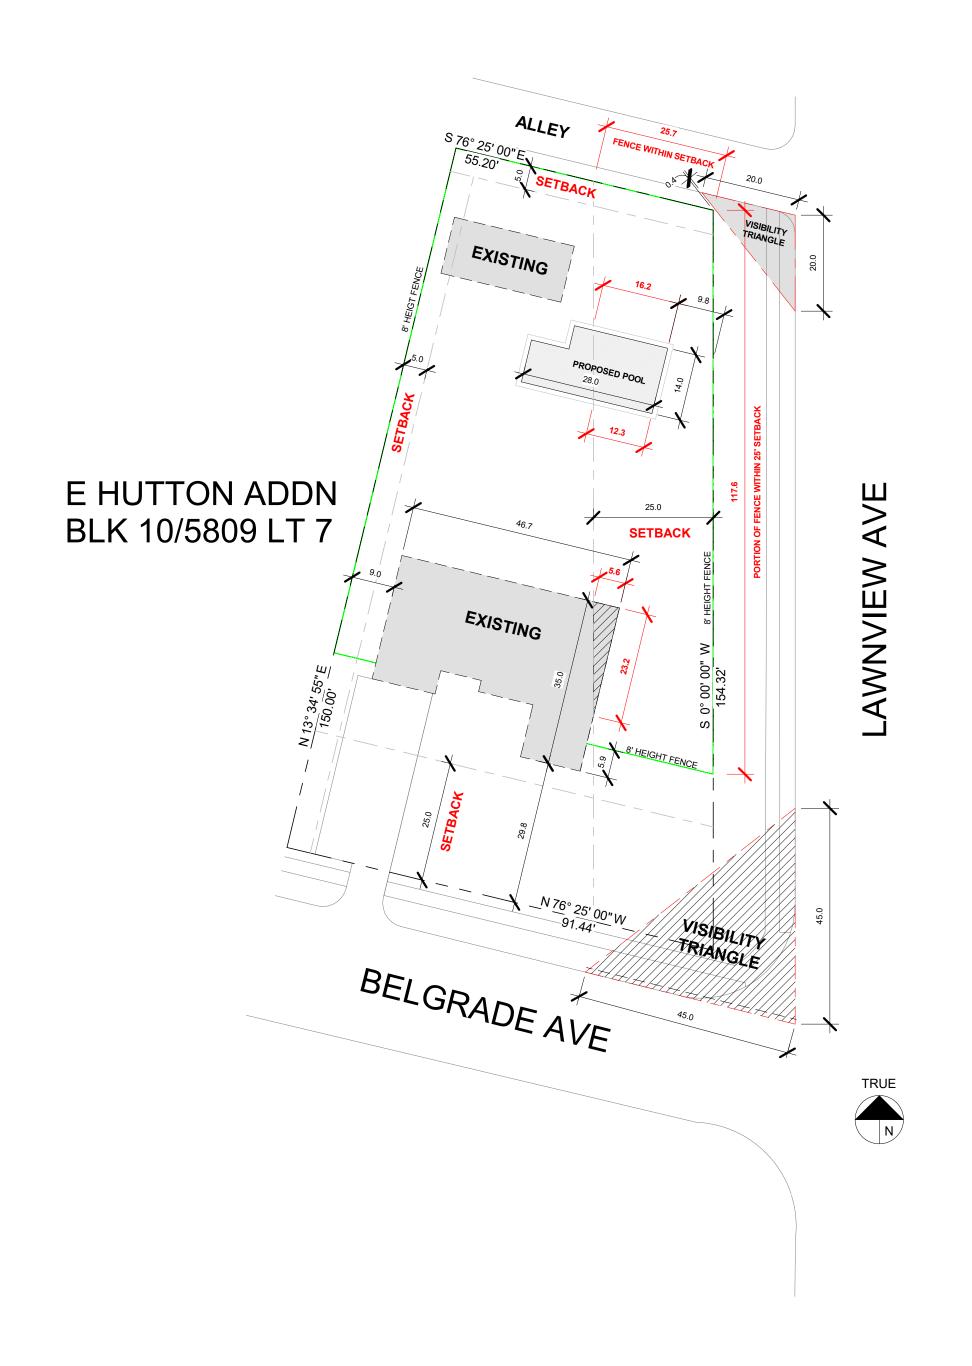

### BOARD OF ADJUSTMENT CITY OF DALLAS, TEXAS

**FILE NUMBER:** BOA-25-000029

**BUILDING OFFICIAL'S REPORT:** Application of Abner Fuentes for a variance to the front-yard setback regulations, a special exception to the fence height regulations, and a special exception to the fence opacity regulations at 5917 BELGRADE AVE. This property is more fully described as block 10/5809, Lot 7, and is zoned R-7.5(A), which requires a front-yard setback of 25-feet, limits the height of a fence in the front-yard to 4-feet, and requires a fence panel with a surface area that is less than 50-percent open may not be located less than 5-feet from the front lot line. The applicant proposes to construct and/or maintain a single-family residential structure and provide a 9-foot 8-inch front-yard setback, which will require a 15-foot 4-inch variance to the front-yard setback regulations, and the applicant proposes to construct and/or maintain an 8-foot-high fence in a required front-yard, which will require a 4-foot special exception to the fence height regulations, and the applicant proposes to construct and/or maintain a fence in a required front-yard with a fence panel having less than 50- percent open surface area located less than 5-feet from the front lot line, which will require a special exception to the fence opacity regulations.

## REFERRAL FORM FOR BOARD OF ADJUSTMENT

| APPLICANT: Lauren Villarreal OWNER:                                                               |                                                    |                 |                               |  |
|---------------------------------------------------------------------------------------------------|----------------------------------------------------|-----------------|-------------------------------|--|
| ADDRESS: 5917 Belgrade                                                                            | STATE:TX                                           |                 | ZIP:                          |  |
| LOT: 7                                                                                            | BLOCK: 10/5809                                     |                 | ZONING:                       |  |
|                                                                                                   |                                                    |                 |                               |  |
| ☐ <u>Variance</u>                                                                                 | □ Speci                                            | al Exception    |                               |  |
| Yard setback                                                                                      | ☐ Fence height and standards                       |                 | ls                            |  |
| ☐ Lot width                                                                                       | <ul> <li>Visibility triangle obstructio</li> </ul> |                 | ons                           |  |
| ☐ Lot Depth                                                                                       | ☐ Parking demand                                   |                 |                               |  |
| ☐ Lot Coverage                                                                                    | □ Landscaping                                      |                 |                               |  |
| $\square$ Floor area for accessory structures for single $\square$ Additional dwelling unit for a |                                                    |                 | ra                            |  |
| family uses                                                                                       | single-                                            | family          |                               |  |
| ☐ Height                                                                                          | □ Carpo                                            | rt .            |                               |  |
| ☐ Minimum width of sidewalk                                                                       | □ Non-c                                            | onforming use   |                               |  |
| ☐ Off-street parking                                                                              | □ Other                                            |                 |                               |  |
| ☐ Off-street loading                                                                              |                                                    |                 |                               |  |
| ☐ Landscape regulations                                                                           |                                                    |                 |                               |  |
| □ Other                                                                                           |                                                    |                 |                               |  |
|                                                                                                   |                                                    |                 |                               |  |
| Please list the City of Dallas Development Code(s) this project is non-compliant with:            |                                                    |                 |                               |  |
| 51A-4.401(a)(1), 51A-4.401(b)(1)                                                                  |                                                    |                 |                               |  |
| Description: 5917 Belgrade is a corner lot at Belgrade and Lawnview. The lots along               |                                                    |                 |                               |  |
| Lawnview create a continuity of block issue for this swimming pool since alleys                   |                                                    |                 |                               |  |
| do not break up block face continuity.                                                            |                                                    |                 |                               |  |
|                                                                                                   |                                                    |                 |                               |  |
|                                                                                                   |                                                    |                 |                               |  |
|                                                                                                   |                                                    |                 |                               |  |
|                                                                                                   |                                                    |                 |                               |  |
| Alternative resolutions discussed/offered:                                                        |                                                    |                 |                               |  |
| ,                                                                                                 |                                                    |                 |                               |  |
|                                                                                                   |                                                    |                 |                               |  |
|                                                                                                   |                                                    |                 |                               |  |
|                                                                                                   |                                                    |                 |                               |  |
|                                                                                                   |                                                    |                 |                               |  |
| Referred by: James Bales                                                                          | Contact: jam                                       | es.bales@dallas | .gov <sub>Date:</sub> 5/27/25 |  |
| ·                                                                                                 |                                                    |                 |                               |  |

**BELGRADE RESIDENCE ADDITION** 

5719 BELGRADE AVE DALLAS. TX

ABNER FUENTES 5917 BELGRADE AVE DALLAS, TX 75227

> REVIEW COMMENTS 06/27/2025

> > Sheet Title SITE PLAN

Site Plan

SCALE: 1" = 20'-0"

Sheet Number