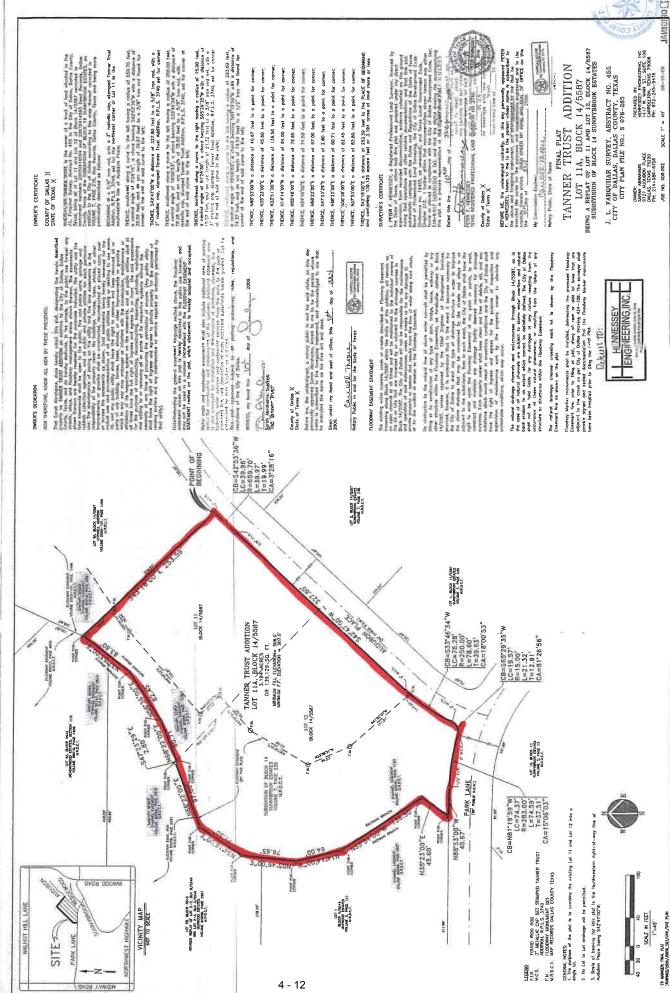

## ZONING BOARD OF ADJUSTMENT, PANEL B WEDNESDAY, MAY 22, 2019 AGENDA

| BRIEFING          | L1FN AUDITORIUM<br>1500 MARILLA STREET<br>DALLAS CITY HALL                                                                                                                      | 11:00 A.M. |  |  |  |  |
|-------------------|---------------------------------------------------------------------------------------------------------------------------------------------------------------------------------|------------|--|--|--|--|
| PUBLIC HEARING    | L1FN AUDITORIUM<br>1500 MARILLA STREET<br>DALLAS CITY HALL                                                                                                                      | 1:00 P.M.  |  |  |  |  |
|                   | Neva Dean, Assistant Director<br>Steve Long, Board Administrator/Chief Planner<br>Oscar Aguilera, Senior Planner                                                                |            |  |  |  |  |
|                   | MISCELLANEOUS ITEM                                                                                                                                                              |            |  |  |  |  |
|                   | Approval of the April 17, 2019 Board of Adjustment<br>Panel B Public Hearing Minutes                                                                                            | M1         |  |  |  |  |
| UNCONTESTED CASES |                                                                                                                                                                                 |            |  |  |  |  |
| BDA189-054(OA)    | 6700 Overlook Drive<br><b>REQUEST:</b> Application of Diana Martinez for special<br>exceptions to the fence standards and visual<br>obstruction regulations                     | 1          |  |  |  |  |
| BDA189-057(OA)    | 5947 Mercedes Avenue<br><b>REQUEST:</b> Application of William R. Crowell, Sr.,<br>represented by Daniel Dodds, for special exceptions to<br>the visual obstruction regulations | 2          |  |  |  |  |
| BDA189-062(OA)    | 8258 San Fernando Way<br><b>REQUEST:</b> Application of Robert Baldwin of Baldwin an<br>Associates for a special exception to the fence standard<br>regulations                 |            |  |  |  |  |
| BDA189-063(OA)    | 9727 Audubon Place<br><b>REQUEST:</b> Application of Enoch Correa for a special<br>exception to the fence standards regulations                                                 | 4          |  |  |  |  |