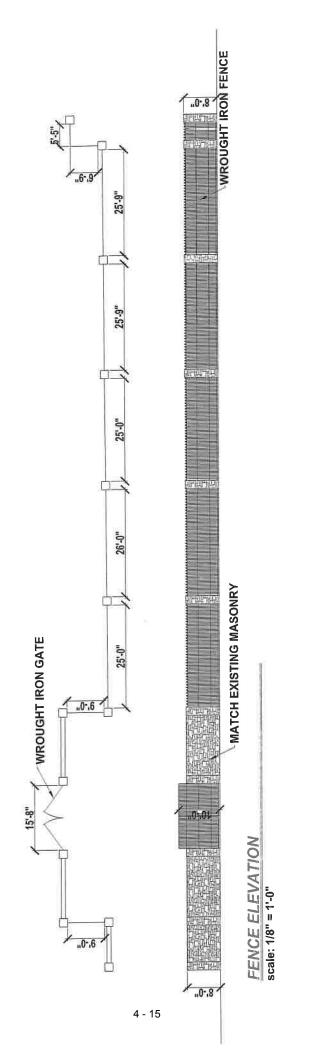

ifies that the above statements are true and correct to his/her best knowledge and that he/she is the owner/or principal/or authorized representative of the subject property.

Respectfully submitted: \_\_\_\_\_

| (Affiant/ | Applicant's | signature) |
|-----------|-------------|------------|

| Subscribed and | sworn to befor | $re$ me this $\frac{151}{2}$ day of          | of  | March                    | , Zora                         |
|----------------|----------------|----------------------------------------------|-----|--------------------------|--------------------------------|
| Rev. 08-01-11) |                | DENISE L SCHOPFER<br>My Notary ID # 10782995 | 4 9 | Denie<br>Notary Public i | n and for Dallas County, Texas |

Expires April 30, 2021







1/1 278

milder Willi











# Notification List of Property Owners

# BDA189-063

### 11 Property Owners Notified

| Label # | Address |              | Owner                                |
|---------|---------|--------------|--------------------------------------|
| 1       | 9727    | AUDUBON PL   | NAROSOV SEMYON                       |
| 2       | 4717    | PARK LN      | CROW HOWARD D 1999                   |
| 3       | 4644    | PARK LN      | HAEMISEGGER DAVID J & NANCY A NASHER |
| 4       | 4800    | PARK LN      | CARSON ROYAL W & DEBORAH D           |
| 5       | 9700    | AUDUBON PL   | WOOLEY ROBERT E &                    |
| 6       | 9720    | AUDUBON PL   | PARSONS LARRY DALE & AMAL MALOUF     |
| 7       | 9746    | AUDUBON PL   | PEACOCK ROBERT B TR ET AL            |
| 8       | 4642    | M