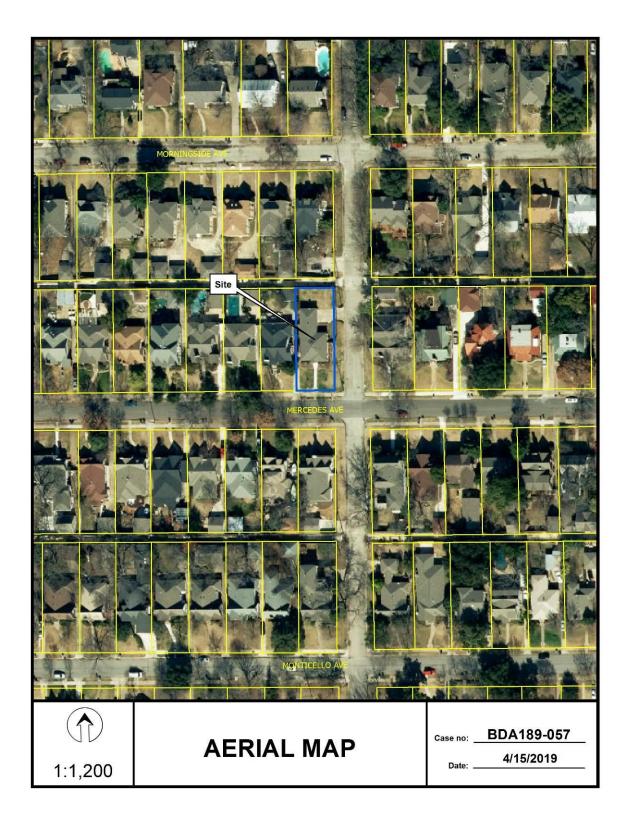

## FILE NUMBER: BDA189-057(OA)

**BUILDING OFFICIAL'S REPORT:** Application of William R. Crowell, Sr., represented by Daniel Dodds, for special exceptions to the visual obstruction regulations at 5947 Mercedes Avenue. This property is more fully described as Lot 12, Block H/2861, and is zoned CD 11, which requires a 20 foot visibility triangle at driveway and alley approaches. The applicant proposes to locate and maintain items in required visibility triangles, which will require special exceptions to the visual obstruction regulations.

**LOCATION**: 5947 Mercedes Avenue

APPLICANT: William R. Crowell, Sr. Represented by Daniel Dodds

## REQUESTS:

The following requests for special exceptions to the visual obstruction regulations have been made on a site that is developed with a single-family home:

- 1. A request is made to maintain portions of an 8' high solid wood fence and portions of an 8' high rolling solid wood gate in the two 20' visibility triangles on both sides of the driveway into the site from Concho Street; and
- 2. A request is made to maintain portions of an 8' high solid wood fence in the 20' visibility triangle at where the alley meets Concho Street.