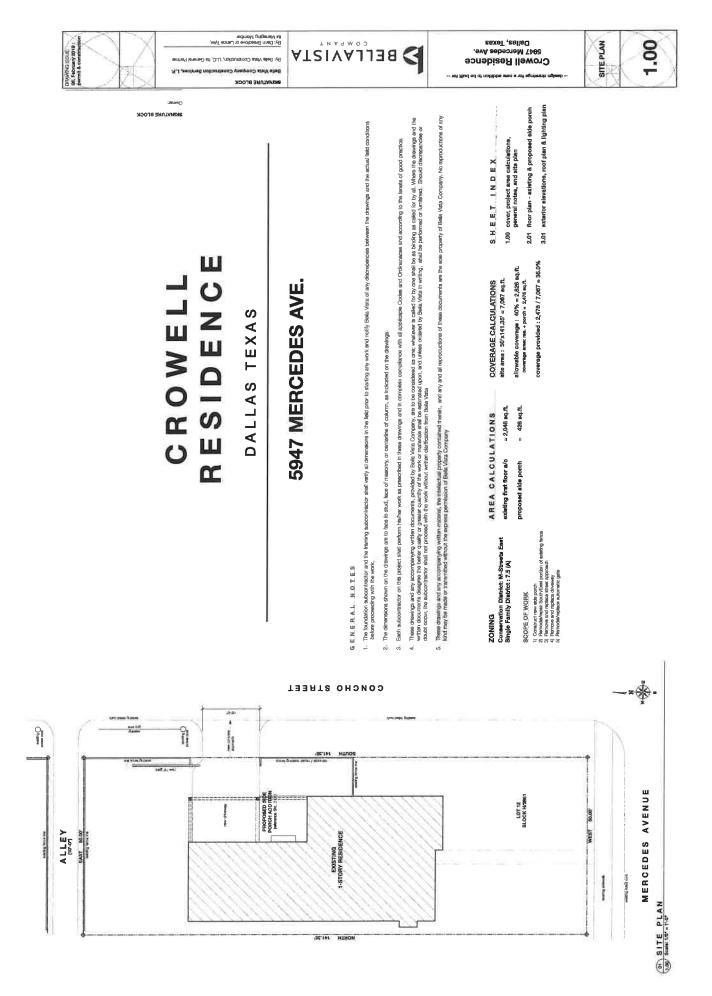

## FILE NUMBER: BDA189-057(OA)

**BUILDING OFFICIAL'S REPORT:** Application of William R. Crowell, Sr., represented by Daniel Dodds, for special exceptions to the visual obstruction regulations at 5947 Mercedes Avenue. This property is more fully described as Lot 12, Block H/2861, and is zoned CD 11, which requires a 20 foot visibility triangle at driveway and alley approaches. The applicant proposes to locate and maintain items in required visibility triangles, which will require special exceptions to the visual obstruction regulations.

**LOCATION**: 5947 Mercedes Avenue

APPLICANT: William R. Crowell, Sr. Represented by Daniel Dodds

## REQUESTS:

The following requests for special exceptions to the visual obstruction regulations have been made on a site that is developed with a single-family home:

- 1. A request is made to maintain portions of an 8' high solid wood fence and portions of an 8' high rolling solid wood gate in the two 20' visibility triangles on both sides of the driveway into the site from Concho Street; and
- 2. A request is made to maintain portions of an 8' high solid wood fence in the 20' visibility triangle at where the alley meets Concho Street.

## **GENERAL FACTS/STAFF ANALYSIS:**

- The requests for special exceptions to the visual obstruction regulations on a site developed with a single-family home focus on:
  - 1. maintaining portions of an 8' high rolling solid wood gate in the two 20' visibility triangles on both sides of the driveway into the site from Concho Street; and
  - 2. maintaining portions of an 8' high solid wood fence in the 20' visibility triangle at where the alley meets Concho Street.
- Section 51A-4.602(d) of the Dallas Development Code states the following: a person shall not erect, place, or maintain a structure, berm, plant life or any other item on a lot if the item is:
  - in a visibility triangle as defined in the Code (45-foot visibility triangles at street intersections and 20-foot visibility triangles at drive approaches and at alleys on properties zoned single family); and
  - between two and a half and eight feet in height measured from the top of the adjacent street curb (or the grade of the portion on the street adjacent to the visibility triangle).
- The property is located in CD 11 zoning district which requires the portion of a lot with a triangular area formed by connecting together the point of intersection of the edge of a driveway or alley and the adjacent street curb line (or, if there is no street curb, what would be the normal street curb line) and points on the driveway or alley edge end the street curb line 20 feet from the intersection.
- A site plan and elevation have been submitted indicating portions of an 8' high solid wood fence and portions of an 8' high rolling wood gate located in the two 20' visibility triangles on both sides of the driveway into the site from Concho Street, and

indicating portions of an 8' high solid wood fence located in the 20' visibility triangle at where the alley meets Concho Street.

- The Sustainable Development Department Senior Engineer has submitted a review comment sheet marked "Has no objections.
- The applicant has the burden of proof in establishing how granting these requests to maintain portions of an 8' high solid wood fence and portions of an 8' high rolling solid wood gate in the two 20' visibility triangles on both sides of the driveway into the site from Concho Street, and indicating portions of an 8' high solid wood fence located in the 20' visibility triangle at where the alley meets Concho Street, do not constitute a traffic hazard.
- Granting these requests with a condition imposed that the applicant complies with the submitted site plan and elevation would limit the items to be maintained in the 20' drive approach visibility triangles into the site from Concho Street and in the 20' visibility triangle where the alley meets Concho Street, to that what is shown on these documents portions of an 8' high solid wood fence and portions of an 8' high rolling solid wood gate.