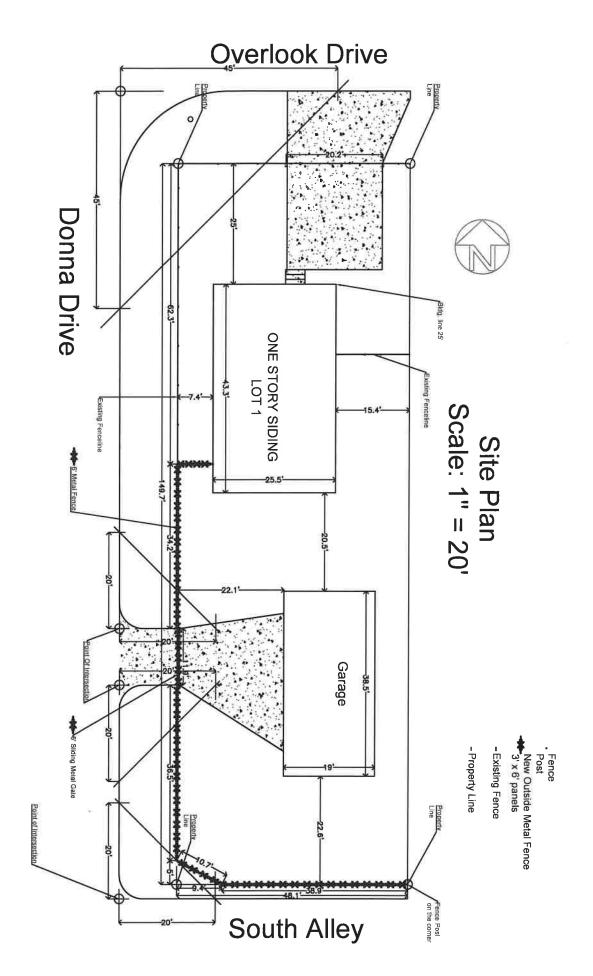

## FILE NUMBER: BDA189-054(OA)

**BUILDING OFFICIAL'S REPORT:** Application of Diana Martinez for special exceptions to the fence standards and visual obstruction regulations at 6700 Overlook Drive. This property is more fully described as Lot 1, Block 14/5814, and is zoned R-7.5(A), which prohibits the use of certain materials for a fence, and requires a 20 foot visibility triangle at driveway approaches. The applicant proposes to construct and/or maintain a fence of a prohibited material, which will require a special exception to the fence standards regulations, and to locate and maintain items in a required visibility triangle, which will require a special exception to the visual obstruction regulations.

## REQUESTS:

The following requests have been made on a site that is developed with a single-family home:

- 1. A request for a special exception to the fence standard regulations is made to maintain a fence and a rolling gate of a prohibited fence material (corrugated metal) on the property;
- 2. A request for a special exception to the visual obstruction regulations is made to maintain portions of a 6' high corrugated metal fence and portions of a rolling metal 6' gate in the two 20' visibility triangles on both sides of the driveway into the site from Donna Drive.

## GENERAL FACTS/STAFF ANALYSIS (fence standards):

- The request for a special exception to the fence standards is made to maintain a fence of a prohibited fence material (corrugated metal) on a site developed with a single-family home.
- Section 51A-4.602(a)(9) of the Dallas Development Code states that except as provided in this subsection, the following fence materials are prohibited:
  - Sheet metal;
  - Corrugated metal;
  - Fiberglass panels;

- Plywood;
- Plastic materials other than preformed fence pickets and fence panels with a minimum thickness of seven-eighths of an inch;
- Barbed wire and razor ribbon (concertina wire) in residential districts other than an A(A) Agricultural District; and
- Barbed wire razor ribbon (concertina wire) in nonresidential districts unless the barbed wire or razor ribbon (concertina wire) is six feet or more above grade and does not project beyond the property line.
- The applicant has submitted a site plan and elevation of the existing corrugated metal fence located on the property.
- The submitted elevation included a 6' high corrugated metal fence.
- The submitted site plan represents a site that is approximately 7,600 square feet in area where approximately 131 linear feet of prohibited fence material (corrugated metal) is located on the property.
- The Sustainable Development and Construction Department Senior Planner conducted a field visit of the site and the surrounding area. Two other fences that appear to be of prohibited material were noted to the south and northeast of the subject site. These existing fences have no recorded BDA history.
- As of May 8, 2019, no letters have been submitted in support of or in opposition to the request.
- The applicant has the burden of proof in establishing that the special exception to the fence standards regulations related to a prohibited fence material (corrugated metal) will not adversely affect neighboring property.
- If the Board were to grant the special exception and impose the submitted site plan and elevation as a condition, the location of the metal panel fence would be limited to what is shown on these documents.

## **GENERAL FACTS/STAFF ANALYSIS (visual obstruction special exceptions):**

- The requests for special exceptions to the visual obstruction regulations focus on maintaining portions of a 6' high corrugated metal fence and portions of a rolling metal 6' gate in the two 20' visibility triangles on both sides of the driveway into the site from Donna Drive.
- The Dallas Development Code states the following: A person shall not erect, place, or maintain a structure, berm, plant life or any other item on a lot if the item is:
  - in a visibility triangle as defined in the Code (45-foot visibility triangles at street intersections and 20-foot visibility triangles at drive approaches and at alleys on properties zoned single family); and
  - between two and a half and eight feet in height measured from the top of the adjacent street curb (or the grade of the portion on the street adjacent to the visibility triangle).
- The property is located in R-7.5(A) zoning district which requires the portion of a lot with a triangular area formed by connecting together the point of intersection of the edge of a driveway or alley and the adjacent street curb line (or, if there is no street curb, what would be the normal street curb line) and points on the driveway or alley edge end the street curb line 20 feet from the intersection.

- A site plan and elevation have been submitted indicating portions of a 6' high corrugated metal fence and portions of a rolling metal 6' gate in the two 20' visibility triangles on both sides of the driveway into the site from Donna Drive.
- The Sustainable Development Department Senior Engineer has submitted a review comment sheet marked "Has no objections".
- The applicant has the burden of proof in establishing how granting the request for a special exception to the visual obstruction regulations to maintain portions of a 6' high corrugated metal fence and portions of a rolling metal 6' gate in the two 20' visibility triangles on both sides of driveway into the site from Donna Drive does not constitute a traffic hazard.
- Granting this request with a condition imposed that the applicant complies with the submitted site plan and elevation would limit the items to be maintained in the two 20' visibility triangles on both sides of driveway into the site from Donna Drive to that what is shown on these documents – a 6' high corrugated metal fence and rolling metal gate.