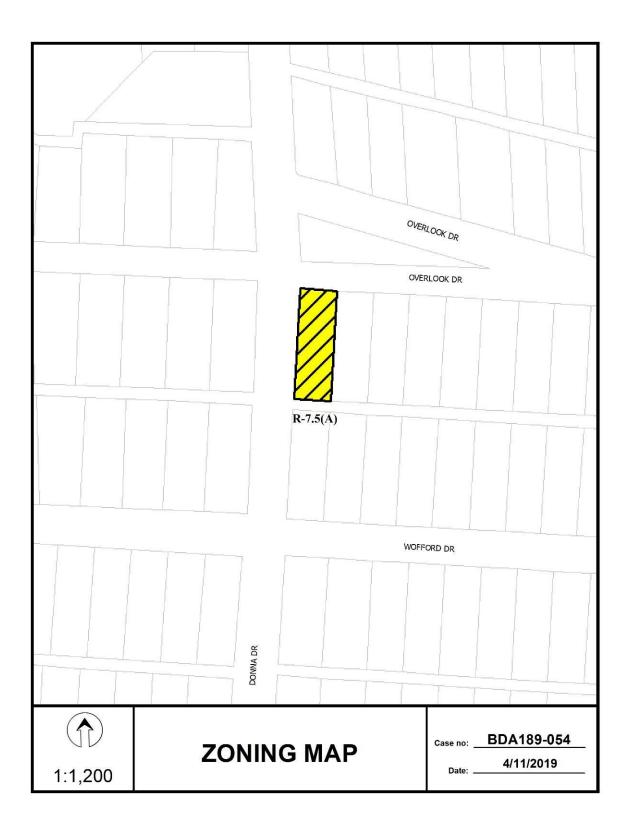

## FILE NUMBER: BDA189-054(OA)

**BUILDING OFFICIAL'S REPORT:** Application of Diana Martinez for special exceptions to the fence standards and visual obstruction regulations at 6700 Overlook Drive. This property is more fully described as Lot 1, Block 14/5814, and is zoned R-7.5(A), which prohibits the use of certain materials for a fence, and requires a 20 foot visibility triangle at driveway approaches. The applicant proposes to construct and/or maintain a fence of a prohibited material, which will require a special exception to the fence standards regulations, and to locate and maintain items in a required visibility triangle, which will require a special exception to the visual obstruction regulations.

LOCATION: 6700 Overlook Drive

**APPLICANT**: Diana Martinez

## <u>Zoning:</u>

| <u>Site</u> : | R-7.5(A) (Single family residential 7,500 square feet) |
|---------------|--------------------------------------------------------|
| North:        | R-7.5(A) (Single family residential 7,500 square feet) |
| South:        | R-7.5(A) (Single family residential 7,500 square feet) |
| <u>East</u> : | R-7.5(A) (Single family residential 7,500 square feet) |
| West:         | R-7.5(A) (Single family residential 7,500 square feet) |