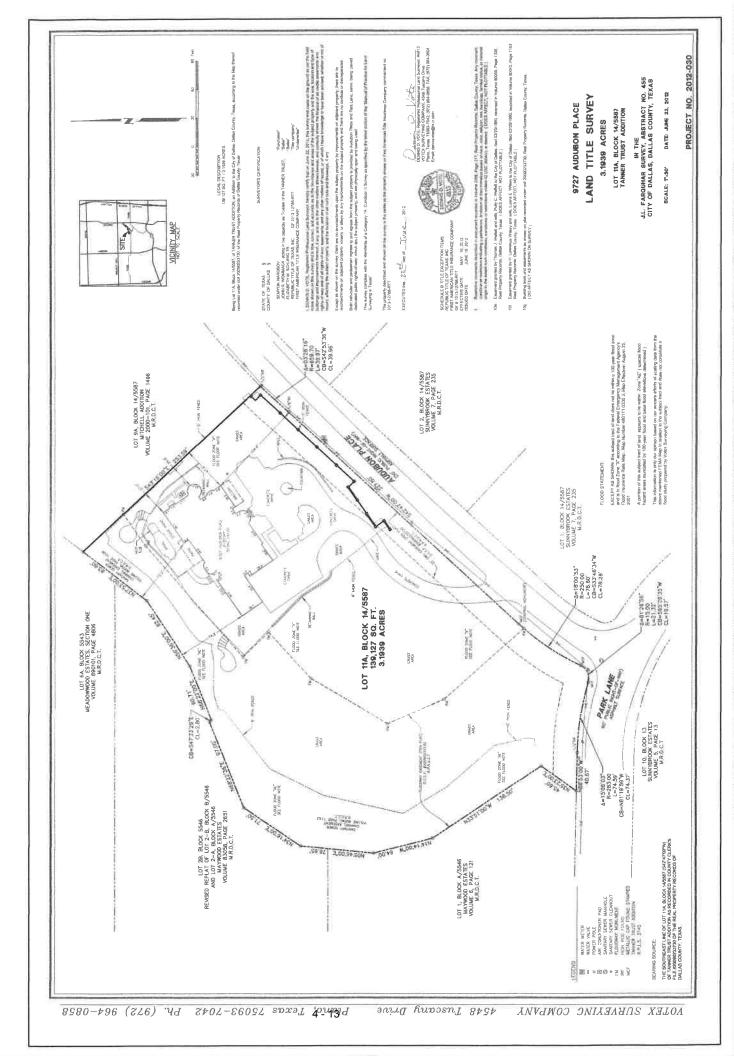

## ZONING BOARD OF ADJUSTMENT, PANEL B WEDNESDAY, MAY 22, 2019 AGENDA

| BRIEFING          | L1FN AUDITORIUM<br>1500 MARILLA STREET<br>DALLAS CITY HALL                                                                                                                      | 11:00 A.M. |  |  |  |  |
|-------------------|---------------------------------------------------------------------------------------------------------------------------------------------------------------------------------|------------|--|--|--|--|
| PUBLIC HEARING    | L1FN AUDITORIUM<br>1500 MARILLA STREET<br>DALLAS CITY HALL                                                                                                                      | 1:00 P.M.  |  |  |  |  |
|                   | Neva Dean, Assistant Director<br>Steve Long, Board Administrator/Chief Planner<br>Oscar Aguilera, Senior Planner                                                                |            |  |  |  |  |
|                   | MISCELLANEOUS ITEM                                                                                                                                                              |            |  |  |  |  |
|                   | Approval of the April 17, 2019 Board of Adjustment<br>Panel B Public Hearing Minutes                                                                                            | M1         |  |  |  |  |
| UNCONTESTED CASES |                                                                                                                                                                                 |            |  |  |  |  |
| BDA189-054(OA)    | 6700 Overlook Drive<br><b>REQUEST:</b> Application of Diana Martinez for special<br>exceptions to the fence standards and visual<br>obstruction regulations                     | 1          |  |  |  |  |
| BDA189-057(OA)    | 5947 Mercedes Avenue<br><b>REQUEST:</b> Application of William R. Crowell, Sr.,<br>represented by Daniel Dodds, for special exceptions to<br>the visual obstruction regulations | 2          |  |  |  |  |
| BDA189-062(OA)    | 8258 San Fernando Way<br><b>REQUEST:</b> Application of Robert Baldwin of Baldwin an<br>Associates for a special exception to the fence standard<br>regulations                 |            |  |  |  |  |
| BDA189-063(OA)    | 9727 Audubon Place<br><b>REQUEST:</b> Application of Enoch Correa for a special<br>exception to the fence standards regulations                                                 | 4          |  |  |  |  |