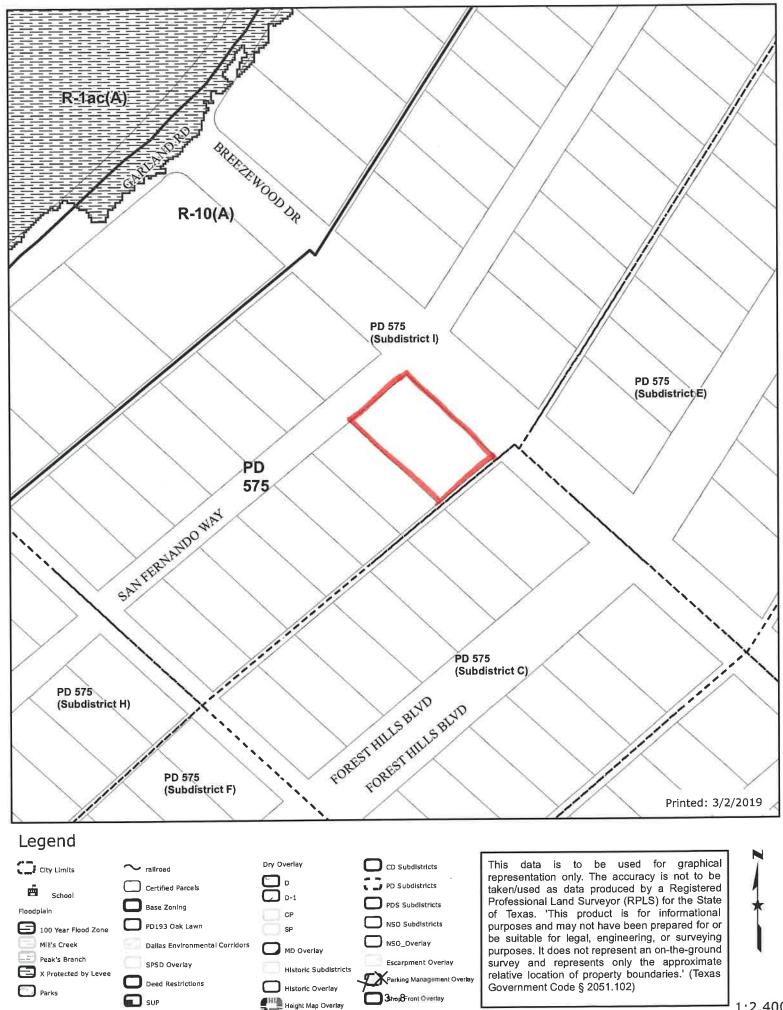

### STAFF RECOMMENDATION:

No staff recommendation is made on this or any request for a special exception to the fence standards since the basis for this type of appeal is when in the opinion of the board, the special exception will not adversely affect neighboring property.

### <u>Zoning:</u>

| Site:  | PD 575 (Subdistrict I) (Planned Development) |
|--------|----------------------------------------------|
| North: | PD 575 (Subdistrict I) (Planned Development) |
| South: | PD 575 (Subdistrict C) (Planned Development) |
| East:  | PD 575 (Subdistrict E) (Planned Development) |
| West:  | PD 575 (Subdistrict I) (Planned Development) |