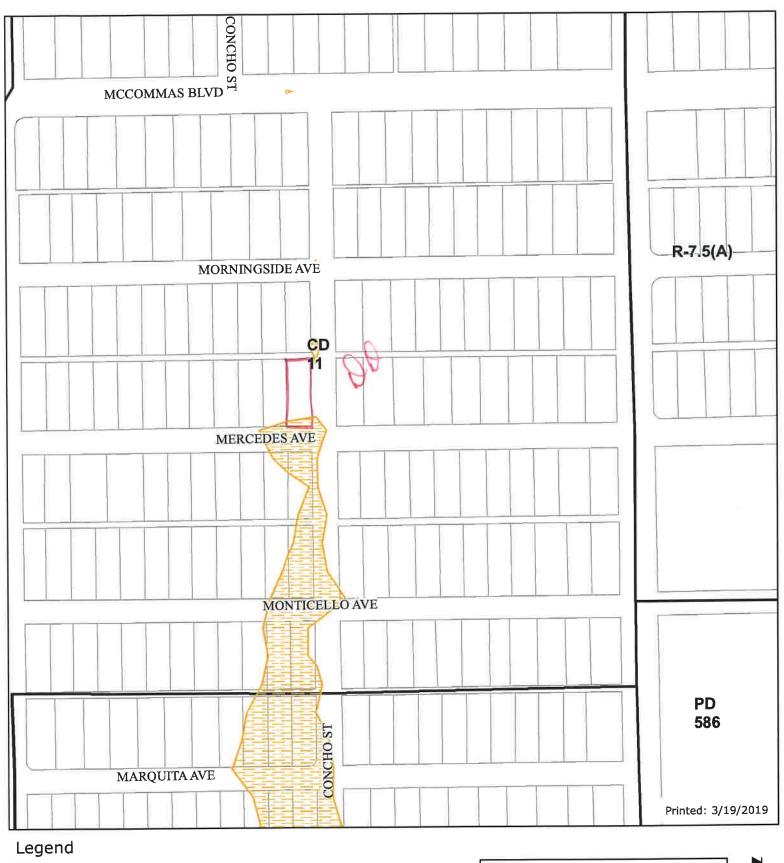

## FILE NUMBER: BDA189-057(OA)

**BUILDING OFFICIAL'S REPORT:** Application of William R. Crowell, Sr., represented by Daniel Dodds, for special exceptions to the visual obstruction regulations at 5947 Mercedes Avenue. This property is more fully described as Lot 12, Block H/2861, and is zoned CD 11, which requires a 20 foot visibility triangle at driveway and alley approaches. The applicant proposes to locate and maintain items in required visibility triangles, which will require special exceptions to the visual obstruction regulations.

## <u>Zoning:</u>

| <u>Site</u> : | CD 11 (Conservation District) |
|---------------|-------------------------------|
| North:        | CD 11 (Conservation District) |
| South:        | CD 11 (Conservation District) |
| East:         | CD 11 (Conservation District) |
| West:         | CD 11 (Conservation District) |