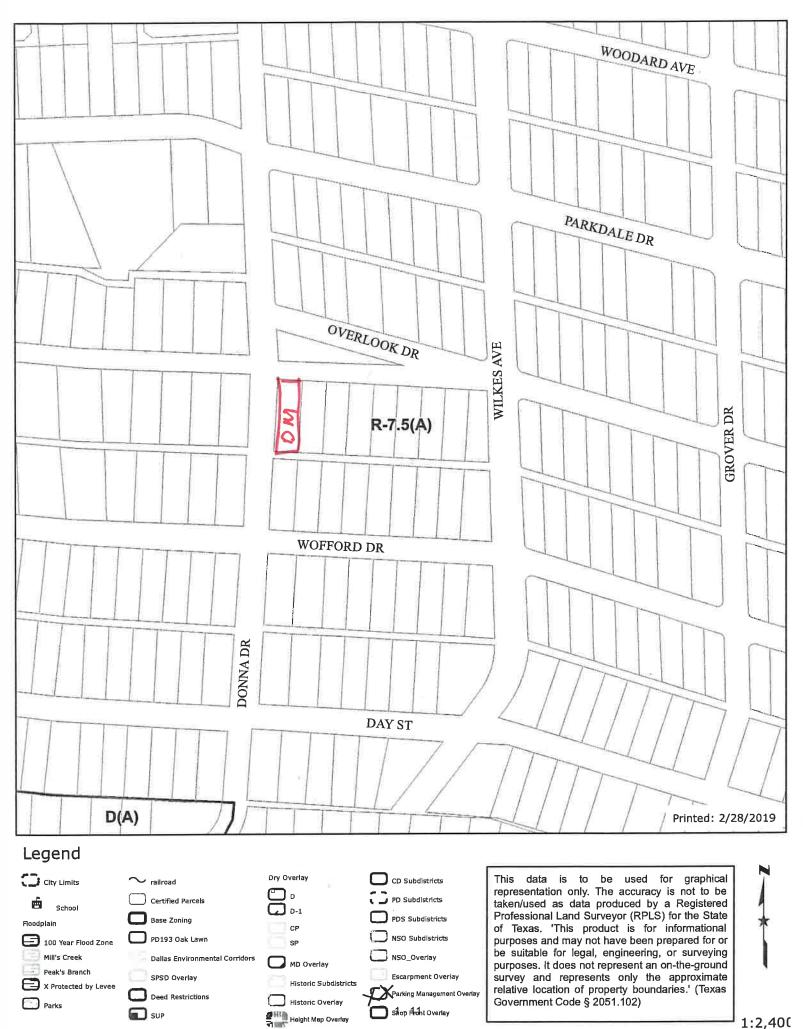

## FILE NUMBER: BDA189-054(OA)

**BUILDING OFFICIAL'S REPORT:** Application of Diana Martinez for special exceptions to the fence standards and visual obstruction regulations at 6700 Overlook Drive. This property is more fully described as Lot 1, Block 14/5814, and is zoned R-7.5(A), which prohibits the use of certain materials for a fence, and requires a 20 foot visibility triangle at driveway approaches. The applicant proposes to construct and/or maintain a fence of a prohibited material, which will require a special exception to the fence standards regulations, and to locate and maintain items in a required visibility triangle, which will require a special exception to the visual obstruction regulations.

## <u>Zoning:</u>

| <u>Site</u> : | R-7.5(A) (Single family residential 7,500 square feet) |
|---------------|--------------------------------------------------------|
| North:        | R-7.5(A) (Single family residential 7,500 square feet) |
| South:        | R-7.5(A) (Single family residential 7,500 square feet) |
| <u>East</u> : | R-7.5(A) (Single family residential 7,500 square feet) |
| West:         | R-7.5(A) (Single family residential 7,500 square feet) |

## Zoning/BDA History:

There have not been any recent related board or zoning cases recorded either on or in the immediate vicinity of the subject site.