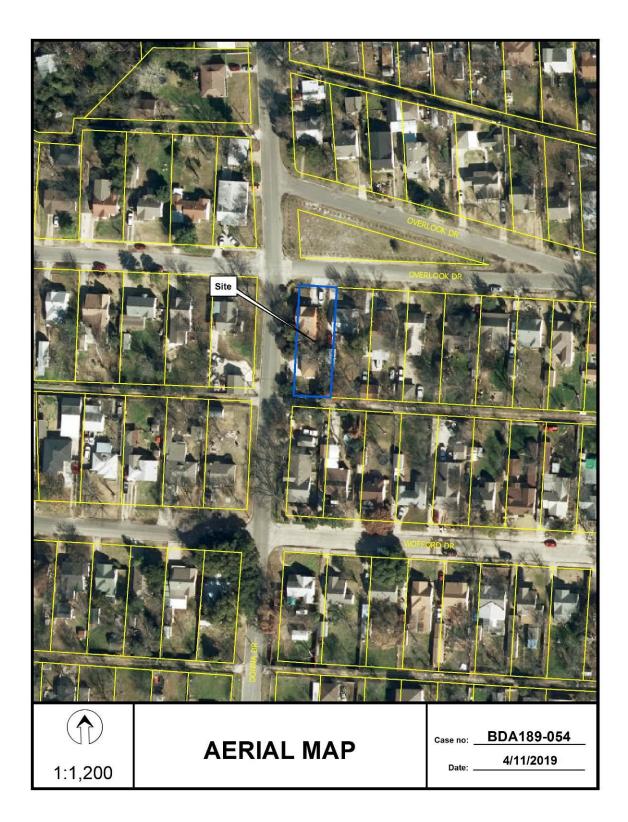

## FILE NUMBER: BDA189-054(OA)

**BUILDING OFFICIAL'S REPORT:** Application of Diana Martinez for special exceptions to the fence standards and visual obstruction regulations at 6700 Overlook Drive. This property is more fully described as Lot 1, Block 14/5814, and is zoned R-7.5(A), which prohibits the use of certain materials for a fence, and requires a 20 foot visibility triangle at driveway approaches. The applicant proposes to construct and/or maintain a fence of a prohibited material, which will require a special exception to the fence standards regulations, and to locate and maintain items in a required visibility triangle, which will require a special exception to the visual obstruction regulations.

LOCATION: 6700 Overlook Drive

**APPLICANT**: Diana Martinez

## Land Use:

The subject site is developed with a single family home. The areas to the north, east, south, and west are developed with single-family uses.