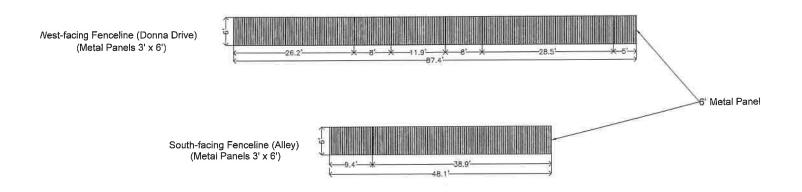

- Plywood;
- Plastic materials other than preformed fence pickets and fence panels with a minimum thickness of seven-eighths of an inch;
- Barbed wire and razor ribbon (concertina wire) in residential districts other than an A(A) Agricultural District; and
- Barbed wire razor ribbon (concertina wire) in nonresidential districts unless the barbed wire or razor ribbon (concertina wire) is six feet or more above grade and does not project beyond the property line.
- The applicant has submitted a site plan and elevation of the existing corrugated metal fence located on the property.
- The submitted elevation included a 6' high corrugated metal fence.
- The submitted site plan represents a site that is approximately 7,600 square feet in area where approximately 131 linear feet of prohibited fence material (corrugated metal) is located on the property.
- The Sustainable Development and Construction Department Senior Planner conducted a field visit of the site and the surrounding area. Two other fences that appear to be of prohibited material were noted to the south and northeast of the subject site. These existing fences have no recorded BDA history.
- As of May 8, 2019, no letters have been submitted in support of or in opposition to the request.
- The applicant has the burden of proof in establishing that the special exception to the fence standards regulations related to a prohibited fence material (corrugated metal) will not adversely affect neighboring property.
- If the Board were to grant the special exception and impose the submitted site plan and elevation as a condition, the location of the metal panel fence would be limited to what is shown on these documents.

- A site plan and elevation have been submitted indicating portions of a 6' high corrugated metal fence and portions of a rolling metal 6' gate in the two 20' visibility triangles on both sides of the driveway into the site from Donna Drive.
- The Sustainable Development Department Senior Engineer has submitted a review comment sheet marked "Has no objections".
- The applicant has the burden of proof in establishing how granting the request for a special exception to the visual obstruction regulations to maintain portions of a 6' high corrugated metal fence and portions of a rolling metal 6' gate in the two 20' visibility triangles on both sides of driveway into the site from Donna Drive does not constitute a traffic hazard.
- Granting this request with a condition imposed that the applicant complies with the submitted site plan and elevation would limit the items to be maintained in the two 20' visibility triangles on both sides of driveway into the site from Donna Drive to that what is shown on these documents – a 6' high corrugated metal fence and rolling metal gate.

## Fenceline Elevations Drawings

Scale: 1" = 10'