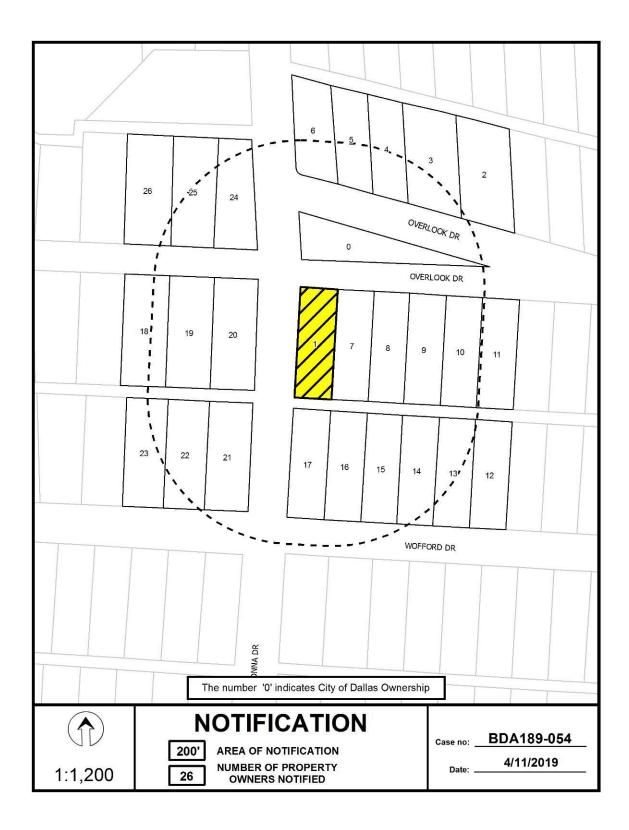

## 26 Property Owners Notified

| Label # | Address |             | Owner                    |
|---------|---------|-------------|--------------------------|
| 1       | 6700    | OVERLOOK DR | LAZALDE JOSE G &         |
| 2       | 6721    | OVERLOOK DR | GARCIA MARIA C           |
| 3       | 6713    | OVERLOOK DR | WHATLEY JERRY LIONEL     |
| 4       | 6709    | OVERLOOK DR | BOWERS SHERRY S          |
| 5       | 6705    | OVERLOOK DR | COPELAND MARY            |
| 6       | 6701    | OVERLOOK DR | PACHECO LORENA PATRICIA  |
| 7       | 6704    | OVERLOOK DR | LASALDE JOSE &           |
| 8       | 6708    | OVERLOOK DR | MEDINA ABEL LARA &       |
| 9       | 6712    | OVERLOOK DR | CABRERA JOSE S &         |
| 10      | 6716    | OVERLOOK DR | ERWIN JOHN THOMAS &      |
| 11      | 6720    | OVERLOOK DR | RODRIGUEZ RIGOBERTO      |
| 12      | 6721    | WOFFORD DR  | ROBINSON DELORES         |
| 13      | 6717    | WOFFORD DR  | FLORES JOSE COSME        |
| 14      | 6713    | WOFFORD DR  | DAVID ROBERT MAURICE &   |
| 15      | 6709    | WOFFORD DR  | ORTIZ LEONARDO ESCOBEDO  |
| 16      | 6705    | WOFFORD DR  | SANTIAGO VICTOR J        |
| 17      | 6701    | WOFFORD DR  | VALENCIANA ELISA         |
| 18      | 6626    | OVERLOOK DR | FERNANDEZ BENITA         |
| 19      | 6630    | OVERLOOK DR | COLE MELANIE             |
| 20      | 6636    | OVERLOOK DR | PINA VERONICA &          |
| 21      | 6635    | WOFFORD DR  | HERNANDEZ JUAN & OLGA    |
| 22      | 6631    | WOFFORD DR  | SALINAS JUAN             |
| 23      | 6627    | WOFFORD DR  | GARCIA ALFREDO &         |
| 24      | 6637    | OVERLOOK DR | STATSER FINETTA SUSAN    |
| 25      | 6633    | OVERLOOK DR | GONZALEZ OLIVERIO &      |
| 26      | 6629    | OVERLOOK DR | CAVINESS HORACE T & SARA |