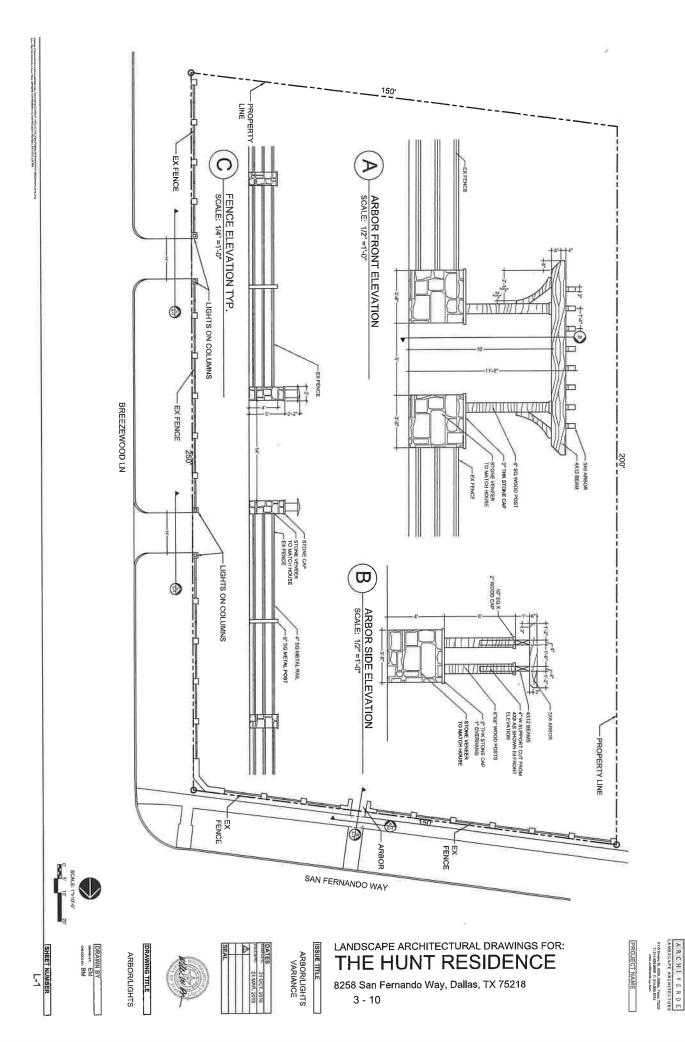

### STAFF RECOMMENDATION:

No staff recommendation is made on this or any request for a special exception to the fence standards since the basis for this type of appeal is when in the opinion of the board, the special exception will not adversely affect neighboring property.

### <u>Zoning:</u>

| Site:  | PD 575 (Subdistrict I) (Planned Development) |
|--------|----------------------------------------------|
| North: | PD 575 (Subdistrict I) (Planned Development) |
| South: | PD 575 (Subdistrict C) (Planned Development) |
| East:  | PD 575 (Subdistrict E) (Planned Development) |
| West:  | PD 575 (Subdistrict I) (Planned Development) |