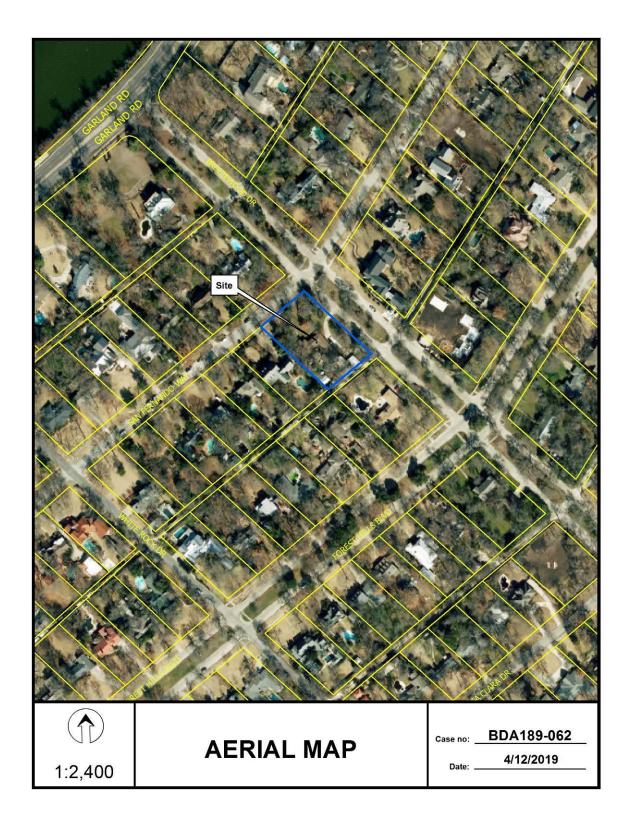

### STAFF RECOMMENDATION:

No staff recommendation is made on this or any request for a special exception to the fence standards since the basis for this type of appeal is when in the opinion of the board, the special exception will not adversely affect neighboring property.

### <u>Zoning:</u>

| Site:  | PD 575 (Subdistrict I) (Planned Development) |
|--------|----------------------------------------------|
| North: | PD 575 (Subdistrict I) (Planned Development) |
| South: | PD 575 (Subdistrict C) (Planned Development) |
| East:  | PD 575 (Subdistrict E) (Planned Development) |
| West:  | PD 575 (Subdistrict I) (Planned Development) |