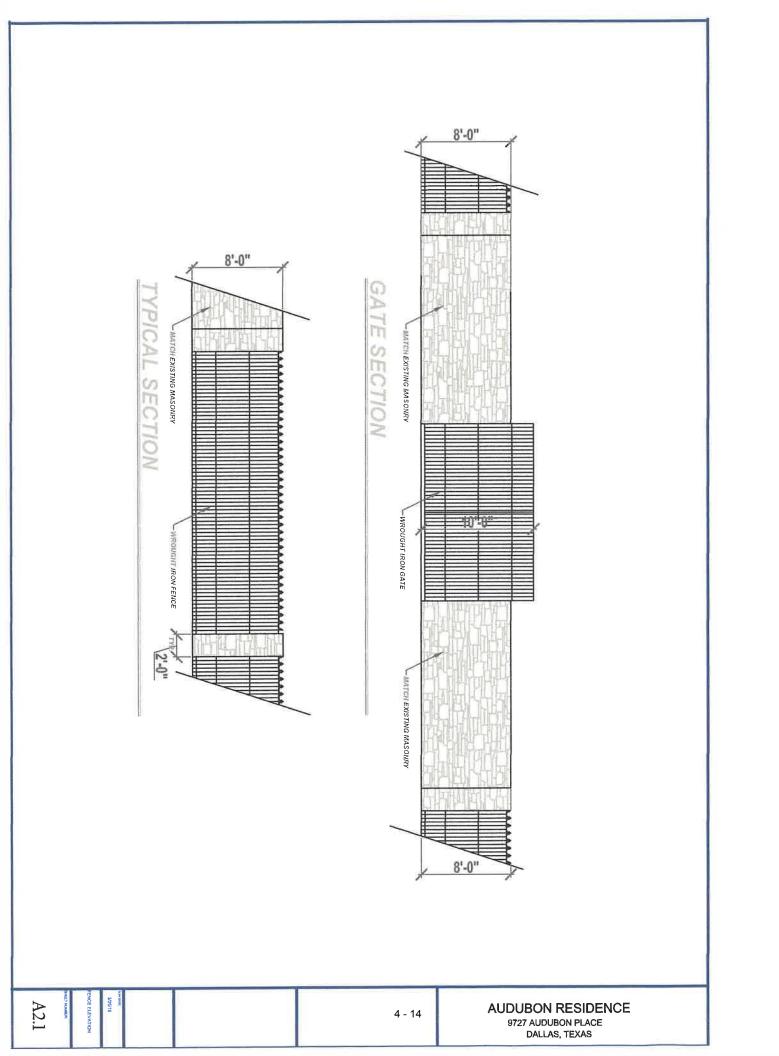

## ZONING BOARD OF ADJUSTMENT, PANEL B WEDNESDAY, MAY 22, 2019 AGENDA

| BRIEFING          | L1FN AUDITORIUM<br>1500 MARILLA STREET<br>DALLAS CITY HALL                                                                                                                      | 11:00 A.M. |  |  |  |  |
|-------------------|---------------------------------------------------------------------------------------------------------------------------------------------------------------------------------|------------|--|--|--|--|
| PUBLIC HEARING    | L1FN AUDITORIUM<br>1500 MARILLA STREET<br>DALLAS CITY HALL                                                                                                                      | 1:00 P.M.  |  |  |  |  |
|                   | Neva Dean, Assistant Director<br>Steve Long, Board Administrator/Chief Planner<br>Oscar Aguilera, Senior Planner                                                                |            |  |  |  |  |
|                   | MISCELLANEOUS ITEM                                                                                                                                                              |            |  |  |  |  |
|                   | Approval of the April 17, 2019 Board of Adjustment<br>Panel B Public Hearing Minutes                                                                                            | M1         |  |  |  |  |
| UNCONTESTED CASES |                                                                                                                                                                                 |            |  |  |  |  |
| BDA189-054(OA)    | 6700 Overlook Drive<br><b>REQUEST:</b> Application of Diana Martinez for special<br>exceptions to the fence standards and visual<br>obstruction regulations                     | 1          |  |  |  |  |
| BDA189-057(OA)    | 5947 Mercedes Avenue<br><b>REQUEST:</b> Application of William R. Crowell, Sr.,<br>represented by Daniel Dodds, for special exceptions to<br>the visual obstruction regulations | 2          |  |  |  |  |
| BDA189-062(OA)    | 8258 San Fernando Way<br><b>REQUEST:</b> Application of Robert Baldwin of Baldwin an<br>Associates for a special exception to the fence standard<br>regulations                 |            |  |  |  |  |
| BDA189-063(OA)    | 9727 Audubon Place<br><b>REQUEST:</b> Application of Enoch Correa for a special<br>exception to the fence standards regulations                                                 | 4          |  |  |  |  |