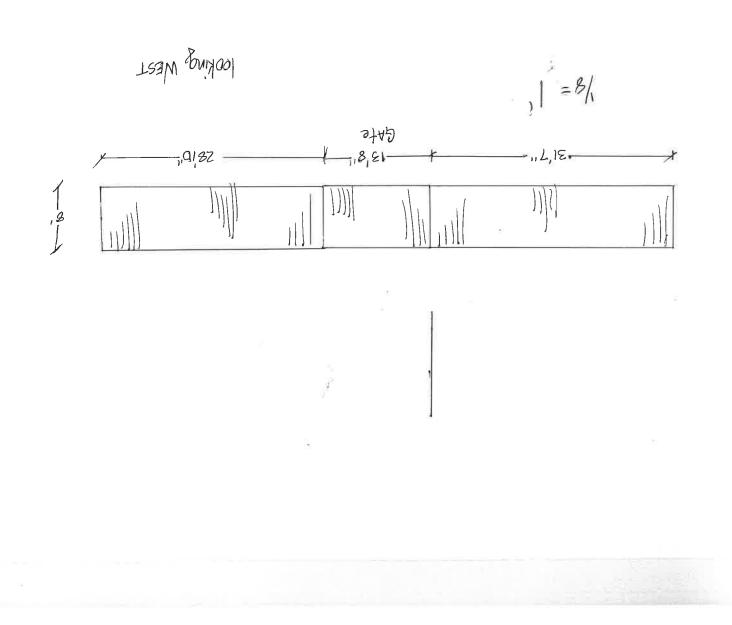

## REQUESTS:

The following requests for special exceptions to the visual obstruction regulations have been made on a site that is developed with a single-family home:

- 1. A request is made to maintain portions of an 8' high solid wood fence and portions of an 8' high rolling solid wood gate in the two 20' visibility triangles on both sides of the driveway into the site from Concho Street; and
- 2. A request is made to maintain portions of an 8' high solid wood fence in the 20' visibility triangle at where the alley meets Concho Street.

## **GENERAL FACTS/STAFF ANALYSIS:**

- The requests for special exceptions to the visual obstruction regulations on a site developed with a single-family home focus on:
  - 1. maintaining portions of an 8' high rolling solid wood gate in the two 20' visibility triangles on both sides of the driveway into the site from Concho Street; and
  - 2. maintaining portions of an 8' high solid wood fence in the 20' visibility triangle at where the alley meets Concho Street.
- Section 51A-4.602(d) of the Dallas Development Code states the following: a person shall not erect, place, or maintain a structure, berm, plant life or any other item on a lot if the item is:
  - in a visibility triangle as defined in the Code (45-foot visibility triangles at street intersections and 20-foot visibility triangles at drive approaches and at alleys on properties zoned single family); and
  - between two and a half and eight feet in height measured from the top of the adjacent street curb (or the grade of the portion on the street adjacent to the visibility triangle).
- The property is located in CD 11 zoning district which requires the portion of a lot with a triangular area formed by connecting together the point of intersection of the edge of a driveway or alley and the adjacent street curb line (or, if there is no street curb, what would be the normal street curb line) and points on the driveway or alley edge end the street curb line 20 feet from the intersection.
- A site plan and elevation have been submitted indicating portions of an 8' high solid wood fence and portions of an 8' high rolling wood gate located in the two 20' visibility triangles on both sides of the driveway into the site from Concho Street, and

indicating portions of an 8' high solid wood fence located in the 20' visibility triangle at where the alley meets Concho Street.

- The Sustainable Development Department Senior Engineer has submitted a review comment sheet marked "Has no objections.
- The applicant has the burden of proof in establishing how granting these requests to maintain portions of an 8' high solid wood fence and portions of an 8' high rolling solid wood gate in the two 20' visibility triangles on both sides of the driveway into the site from Concho Street, and indicating portions of an 8' high solid wood fence located in the 20' visibility triangle at where the alley meets Concho Street, do not constitute a traffic hazard.
- Granting these requests with a condition imposed that the applicant complies with the submitted site plan and elevation would limit the items to be maintained in the 20' drive approach visibility triangles into the site from Concho Street and in the 20' visibility triangle where the alley meets Concho Street, to that what is shown on these documents portions of an 8' high solid wood fence and portions of an 8' high rolling solid wood gate.