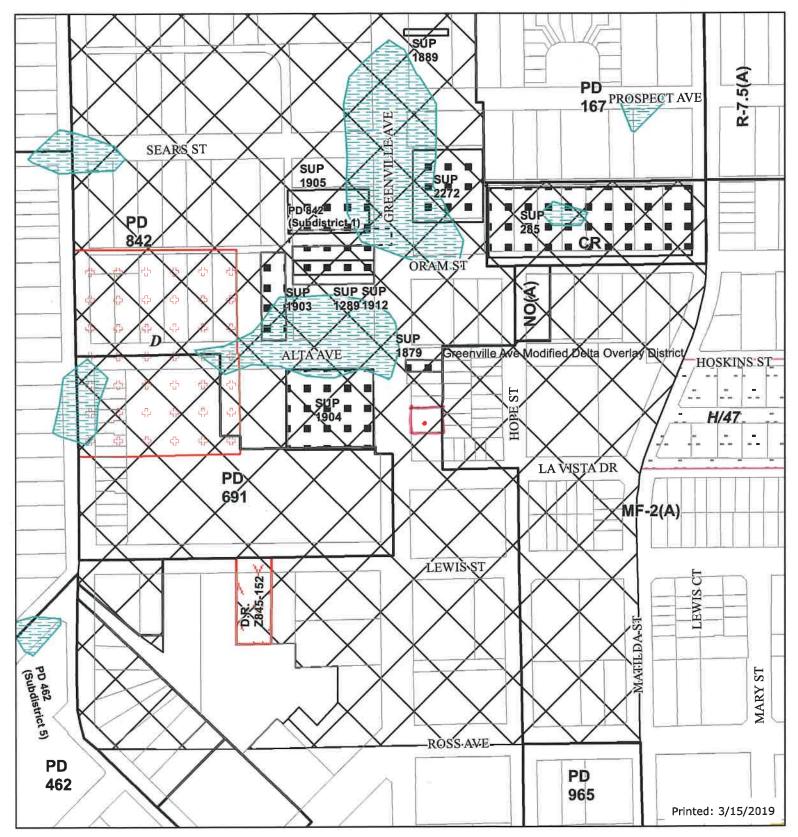

## **REGULAR CASE**

5

**BDA189-055(SL)** 1906 Greenville Avenue **REQUEST:** Application of Michael Farah, represented by Dallas Cothrum, to appeal the decision of the administrative official