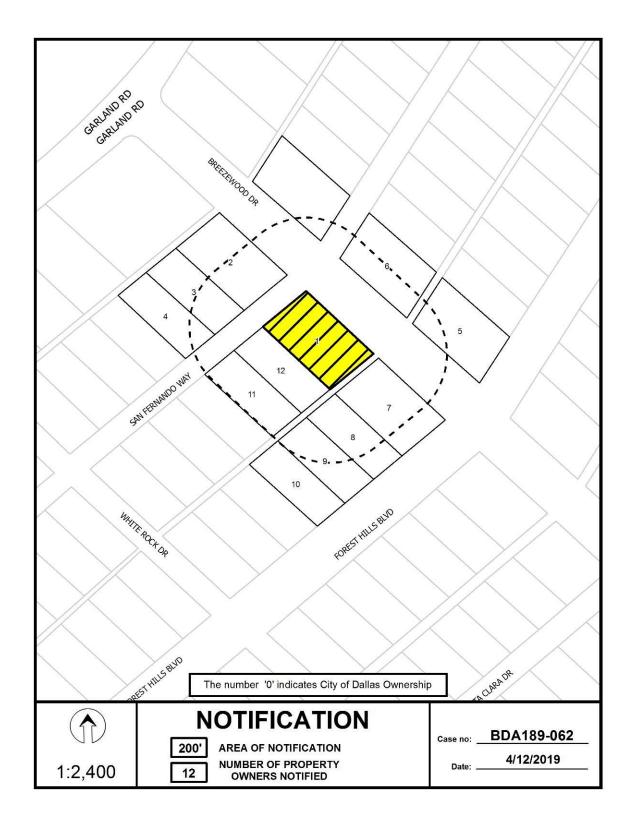

|

#### Building Official's Report

for a special exception to the fence height regulations

I hereby certify that ROBERT BALDWIN

at

did submit a request

8258 San Fernando Way

BDA189-062. Application of ROBERT BALDWIN for a special exception to the fence height regulations at 8258 SAN FERNANDO WAY. This property is more fully described as Lot 14, Block 9/5260, and is zoned PD-575 (Sub-district 1), which limits the height of a fence in the front yard to 4 feet. The applicant proposes to construct an 11 foot 8 inch high fence in a required front yard, which will require a 7 foot 8 inch special exception to the fence regulations.

Sincerely,

Sikes, Building Official

Pore / hittin, Starn of G

3 - 7



1:2,400







# Notification List of Property Owners

# BDA189-062

### 12 Property Owners Notified

| Label # | Address |                   | Owner                              |
|---------|---------|-------------------|------------------------------------|
| 1       | 8258    | SAN FERNANDO WAY  | HUNT MARSHALL & LEE ANN            |
| 2       | 8255    | SAN FERNANDO WAY  | BRUNING KAREN H & EDWIN J          |
| 3       | 8247    | SAN FERNANDO WAY  | BALENTINE RONALD G                 |
| 4       | 8239    | SAN FERNANDO WAY  | REEVES RICHARD H &                 |
| 5       | 8311    | FOREST HILLS BLVD | WESTERBERG ROBERT J & LINDA R      |
| 6       | 8310    | SAN FERNANDO WAY  | FAULK ROBERT & MELINDA             |
| 7       | 8249    | FOREST HILLS BLVD | EDWARDS DAVID N & BRIDGET D STUART |