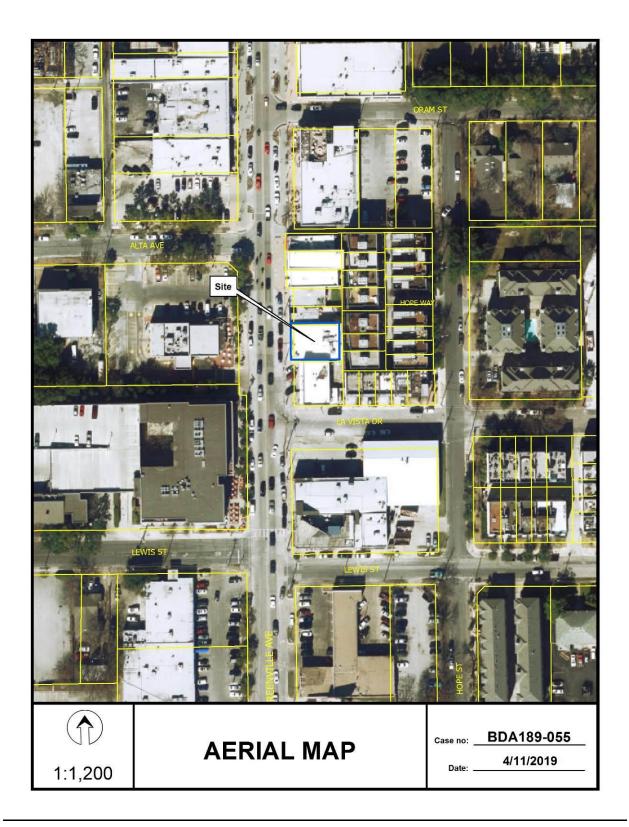

## **REGULAR CASE**

5

**BDA189-055(SL)** 1906 Greenville Avenue **REQUEST:** Application of Michael Farah, represented by Dallas Cothrum, to appeal the decision of the administrative official