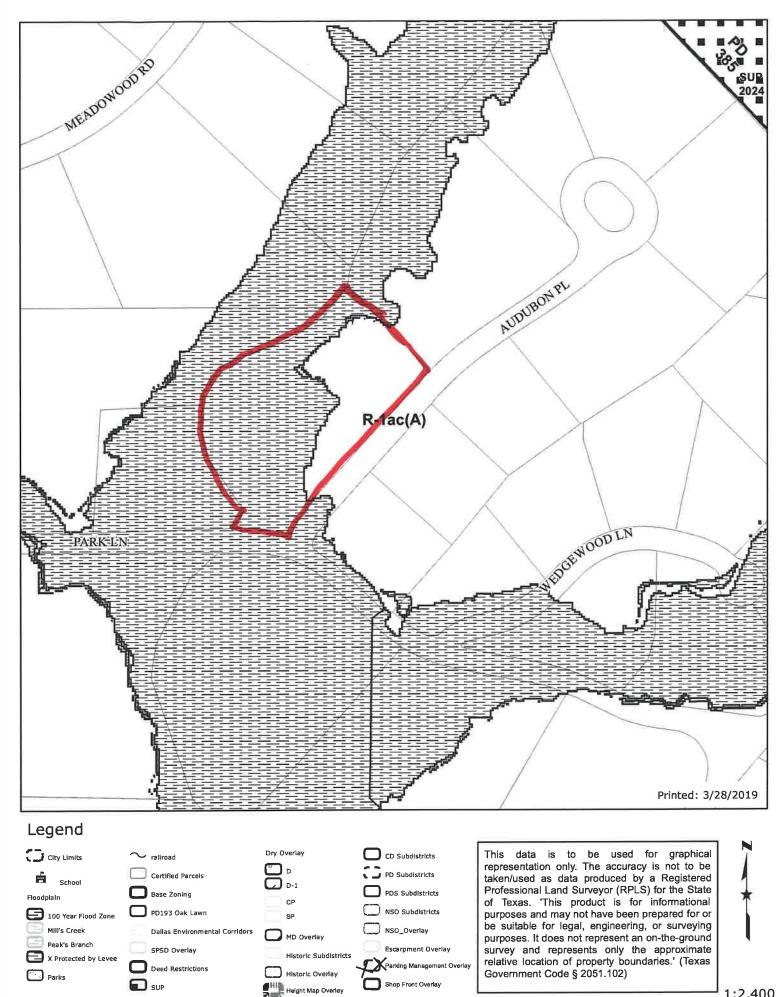

## ZONING BOARD OF ADJUSTMENT, PANEL B WEDNESDAY, MAY 22, 2019 AGENDA

| BRIEFING          | L1FN AUDITORIUM<br>1500 MARILLA STREET<br>DALLAS CITY HALL                                                                                                                      | 11:00 A.M. |  |  |  |  |
|-------------------|---------------------------------------------------------------------------------------------------------------------------------------------------------------------------------|------------|--|--|--|--|
| PUBLIC HEARING    | L1FN AUDITORIUM<br>1500 MARILLA STREET<br>DALLAS CITY HALL                                                                                                                      | 1:00 P.M.  |  |  |  |  |
|                   | Neva Dean, Assistant Director<br>Steve Long, Board Administrator/Chief Planner<br>Oscar Aguilera, Senior Planner                                                                |            |  |  |  |  |
|                   | MISCELLANEOUS ITEM                                                                                                                                                              |            |  |  |  |  |
|                   | Approval of the April 17, 2019 Board of Adjustment<br>Panel B Public Hearing Minutes                                                                                            | M1         |  |  |  |  |
| UNCONTESTED CASES |                                                                                                                                                                                 |            |  |  |  |  |
| BDA189-054(OA)    | 6700 Overlook Drive<br><b>REQUEST:</b> Application of Diana Martinez for special<br>exceptions to the fence standards and visual<br>obstruction regulations                     | 1          |  |  |  |  |
| BDA189-057(OA)    | 5947 Mercedes Avenue<br><b>REQUEST:</b> Application of William R. Crowell, Sr.,<br>represented by Daniel Dodds, for special exceptions to<br>the visual obstruction regulations | 2          |  |  |  |  |
| BDA189-062(OA)    | 8258 San Fernando Way<br><b>REQUEST:</b> Application of Robert Baldwin of Baldwin an<br>Associates for a special exception to the fence standard<br>regulations                 |            |  |  |  |  |
| BDA189-063(OA)    | 9727 Audubon Place<br><b>REQUEST:</b> Application of Enoch Correa for a special<br>exception to the fence standards regulations                                                 | 4          |  |  |  |  |