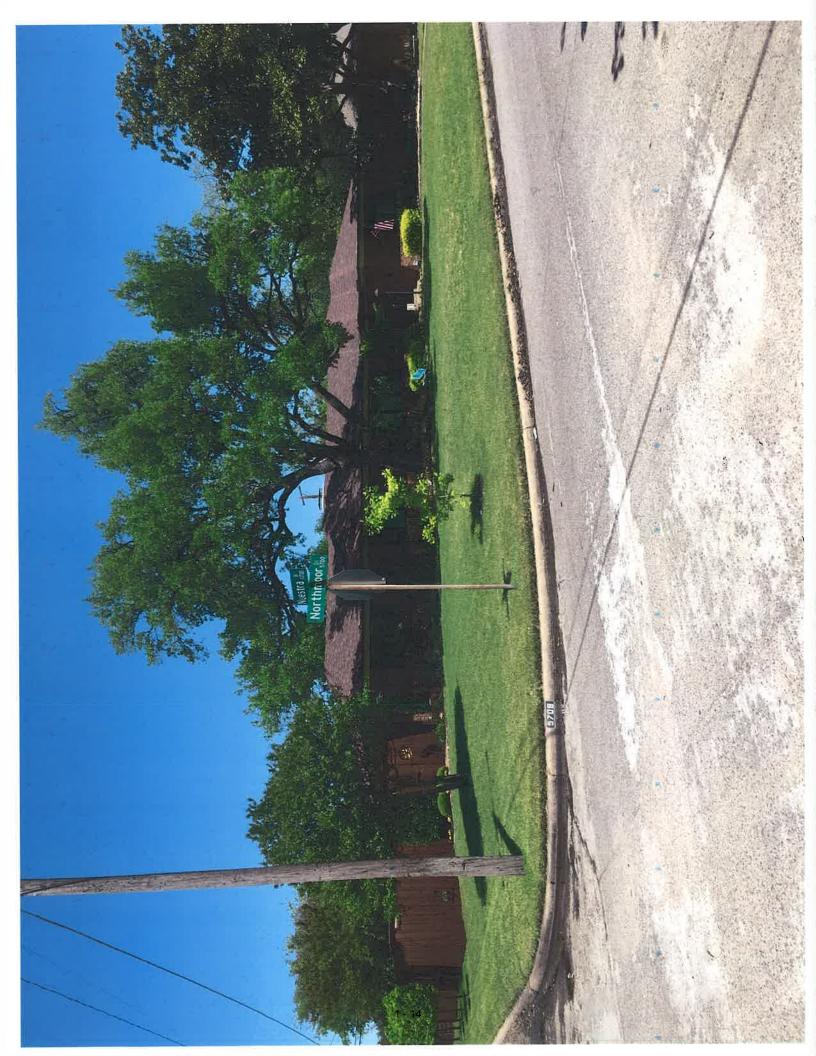

### REQUESTS:

Requests for special exceptions to the visual obstructions have been made to maintain a 9' high board-on-board wood fence on a site that is developed with a single-family home located in:

- 1. the two 20' visibility triangles at the drive approach into the site from Nuestra Drive; and
- 2. the 20' visibility triangle at where the alley meets Nuestra Drive.

### **GENERAL FACTS/STAFF ANALYSIS:**

- The requests for special exceptions to the visual obstruction regulations on a site developed with a single-family home focus on maintaining a 9' high solid board-onboard wood fence located in the two 20' visibility triangles at the drive approach into the site from Nuestra Drive; and in the 20' visibility triangle at where the alley meets Nuestra Drive.
- Section 51A-4.602(d) of the Dallas Development Code states the following: a person shall not erect, place, or maintain a structure, berm, plant life or any other item on a lot if the item is:
  - in a visibility triangle as defined in the Code (45-foot visibility triangles at street intersections and 20-foot visibility triangles at drive approaches and at alleys on properties zoned single family); and
  - between two and a half and eight feet in height measured from the top of the adjacent street curb (or the grade of the portion on the street adjacent to the visibility triangle).
- The property is located in R-16(A) zoning district which requires the portion of a lot with a triangular area formed by connecting together the point of intersection of the edge of a driveway or alley and the adjacent street curb line (or, if there is no street curb, what would be the normal street curb line) and points on the driveway or alley edge end the street curb line 20 feet from the intersection.
- A site plan and elevation have been submitted indicating portions of a 9' high solid board-on-board wood fence located in the two 20' visibility triangles at the drive approach into the site from Nuestra Drive; and in the 20' visibility triangle at where the alley meets Nuestra Drive.
- The Sustainable Development Department Senior Engineer has submitted a review comment sheet marked "Has no objections".

## 5609 Del Roy Drive, Dallas, TX 75230

South-Facing Fenceline (Del Roy Drive)

North-Facing Fenceline (Alley)