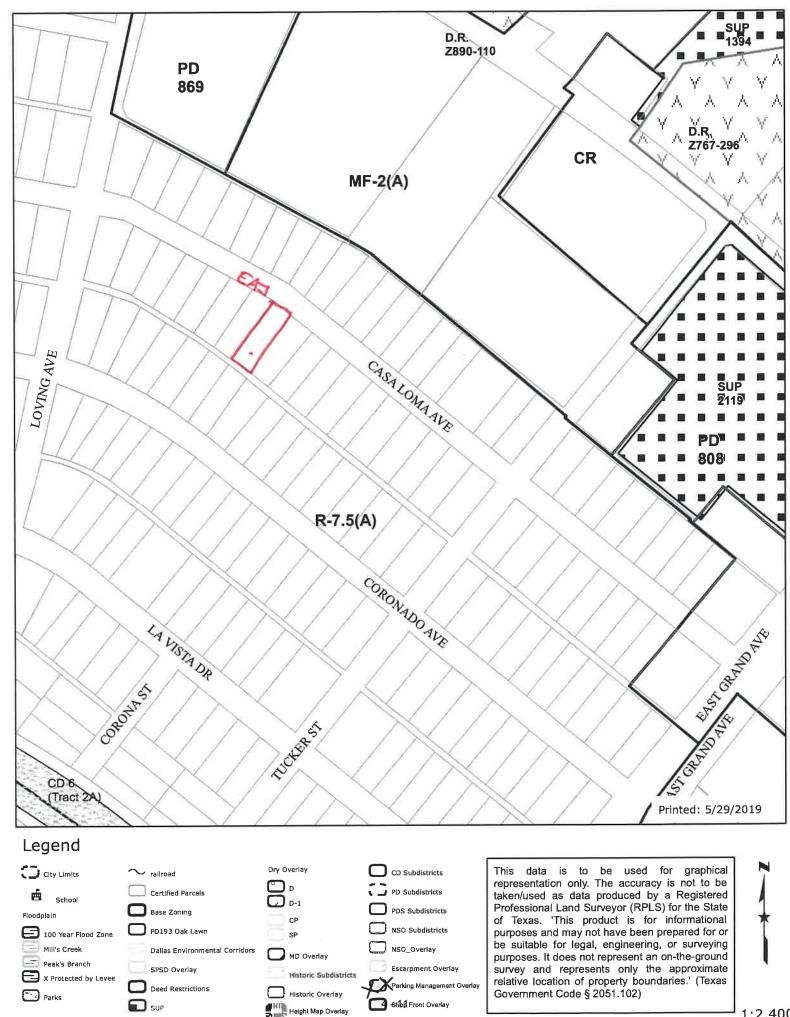

PDA189-090(SL) 7132 Casa Loma Avenue 4
REQUEST: Application of Elton Johnson for a variance to the side yard setback regulations

HOLDOVER CASE

1906 Greenville Avenue

BDA189-055(SL)

**REQUEST:** Application of Michael Farah, represented by Jonathan Vinson of Jackson Walker, to appeal the decision of the administrative official