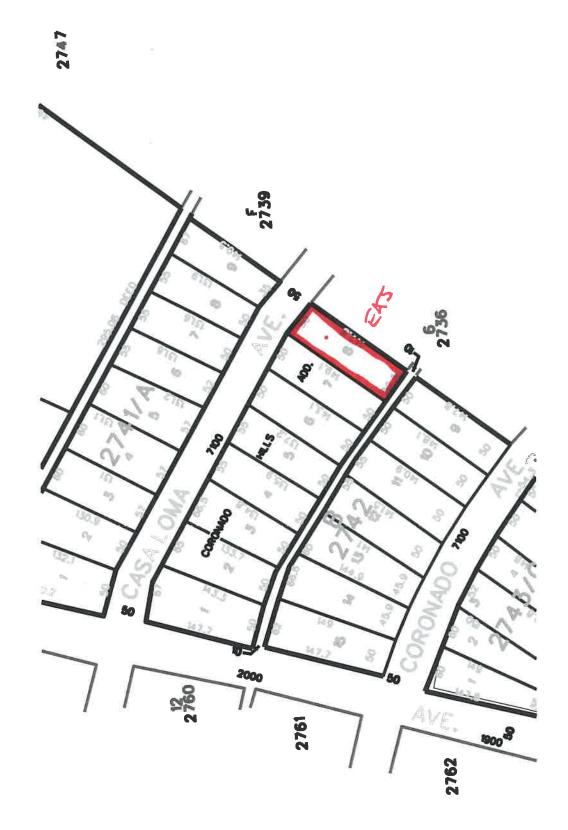

PDA189-090(SL) 7132 Casa Loma Avenue 4
REQUEST: Application of Elton Johnson for a variance to the side yard setback regulations

HOLDOVER CASE

1906 Greenville Avenue

BDA189-055(SL)

**REQUEST:** Application of Michael Farah, represented by Jonathan Vinson of Jackson Walker, to appeal the decision of the administrative official