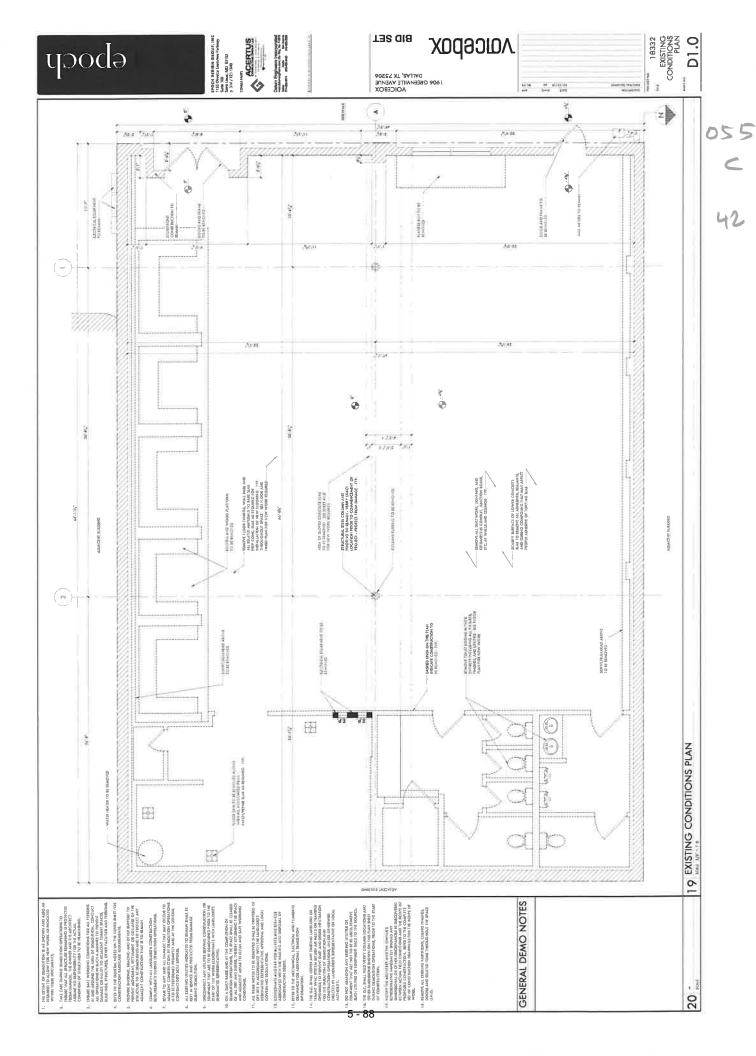

|









05S













05S C

T38 Q18 ласерах 18332 FIXTURE PLAN qəodə 1906 GREENVILLE AVENUE DALLAS, TX 75206 to the side of 100

0



EQ1.0 BID SET FQUIPMENT PLAN νσιςεραχ IPOCH UBBION GUDUP, INI 1155 Oberte Sanches Perlany Sant IDO Sant (card, MD 63122 p 314/7211400 ACERTUS ebocy DALLAS, TX 75206 1 906 GREENVILLE AVENUE VOICEBOX 14 14 14 14 14 14 144 144 144 z 17 EQUIPMENT PLAN (i) Ф Ê 1 11 8 11 1 S COUNTY 345 101 214 211 ∄EE 1-10-20 5 SERVING/ROOM MGT. PLAN EQUIPMENT SCHEDULE 





DALLAS, TX 75206 906 GREENVILLE AVENUE VOICEBOX

I FRESK ALLUDOL ALLUDOL DO WAS AND DISTACTOR FOR A COMPANY, FAR MINJATION OF PLANSE WORK FOLLOWS IN CORPO INTERCEMENT OF ALL LAUGHDER MAIND LEAGUING AN ACCASIO ON RALAWOU ARGUE HITTER PUTTING A COLOMIC IN CORPO IN EXCHANGE. The first change of party or bladd p