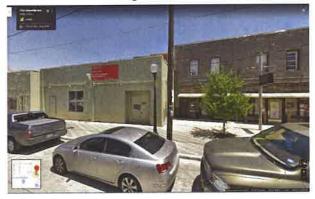

PDA189-090(SL) 7132 Casa Loma Avenue 4
REQUEST: Application of Elton Johnson for a variance to the side yard setback regulations

HOLDOVER CASE

1906 Greenville Avenue

BDA189-055(SL)

**REQUEST:** Application of Michael Farah, represented by Jonathan Vinson of Jackson Walker, to appeal the decision of the administrative official