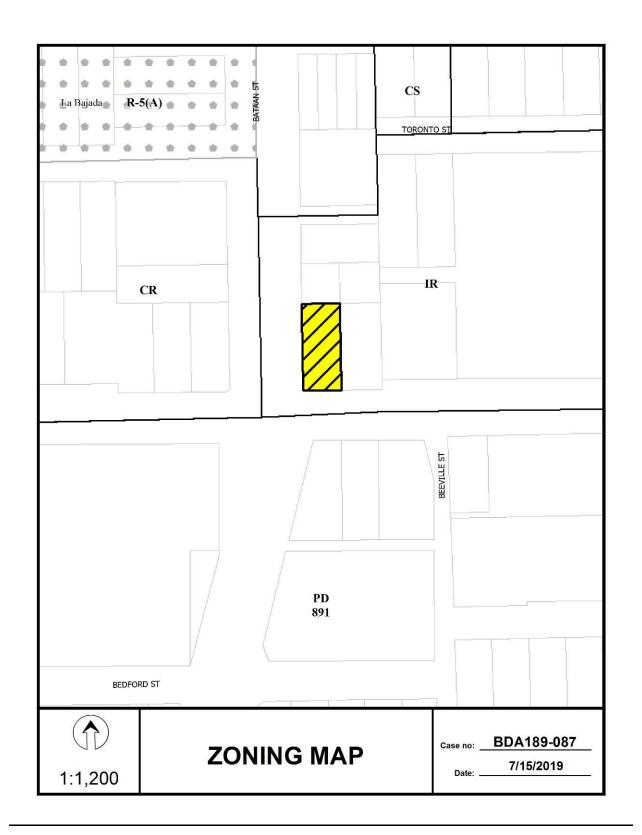

### BOARD OF ADJUSTMENT CITY OF DALLAS, TEXAS

**FILE NUMBER**: BDA189-077(SL)

<u>BUILDING OFFICIAL'S REPORT</u>: Application of Arnold Allgood for special exceptions to the visual obstruction regulations at 5609 Del Roy Drive. This property is more fully described as Lot 1, Block 9/6383, and is zoned R-16(A), which requires 20 foot visibility triangles at driveway and alley approaches. The applicant proposes to locate and/or maintain items in required visibility triangles, which will require special exceptions to the visual obstruction regulations.

### REQUESTS:

Requests for special exceptions to the visual obstructions have been made to maintain a 9' high board-on-board wood fence on a site that is developed with a single-family home located in:

- 1. the two 20' visibility triangles at the drive approach into the site from Nuestra Drive; and
- 2. the 20' visibility triangle at where the alley meets Nuestra Drive.

### **GENERAL FACTS/STAFF ANALYSIS:**

- The requests for special exceptions to the visual obstruction regulations on a site developed with a single-family home focus on maintaining a 9' high solid board-onboard wood fence located in the two 20' visibility triangles at the drive approach into the site from Nuestra Drive; and in the 20' visibility triangle at where the alley meets Nuestra Drive.
- Section 51A-4.602(d) of the Dallas Development Code states the following: a person shall not erect, place, or maintain a structure, berm, plant life or any other item on a lot if the item is:
  - in a visibility triangle as defined in the Code (45-foot visibility triangles at street intersections and 20-foot visibility triangles at drive approaches and at alleys on properties zoned single family); and
  - between two and a half and eight feet in height measured from the top of the adjacent street curb (or the grade of the portion on the street adjacent to the visibility triangle).
- The property is located in R-16(A) zoning district which requires the portion of a lot with a triangular area formed by connecting together the point of intersection of the edge of a driveway or alley and the adjacent street curb line (or, if there is no street curb, what would be the normal street curb line) and points on the driveway or alley edge end the street curb line 20 feet from the intersection.
- A site plan and elevation have been submitted indicating portions of a 9' high solid board-on-board wood fence located in the two 20' visibility triangles at the drive approach into the site from Nuestra Drive; and in the 20' visibility triangle at where the alley meets Nuestra Drive.
- The Sustainable Development Department Senior Engineer has submitted a review comment sheet marked "Has no objections".