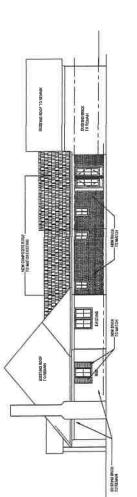

### REQUESTS:

The following requests for variances to the front yard setback regulations of up to 36' have made on a site developed with a single family home use/structure to:

- 1. Construct and maintain an addition that would connect an existing nonconforming single family home structure to an existing nonconforming detached garage/accessory an addition that is proposed to be located 24' from one of the site's two front property lines (Gaston Avenue) or 36' into this 60' front yard setback;
- 2. To address/remedy the existing single family home and garage structures built in the early 80's that are nonconforming structures located 30' from the site's Gaston Avenue front property line or 30' into this 60' front yard setback, and to address/remedy the aforementioned existing single family home structure located 30' from the other front property line on Country Club Circle or 30' into this 60' front yard setback.

- detached garage/accessory an addition that is proposed to be located 24' from one of the site's two front property lines (Gaston Avenue) or 36' into this 60' front yard setback;
- 2. Addressing/remedying the existing single family home and garage structures built in the early 80's that are nonconforming structures located 30' from one of the site's front property lines (Gaston Avenue) or 30' into this 60' front yard setback, and to address/remedy the aforementioned existing single family home structure located 30' from the other front property line (Country Club Circle) or 30' into this 60' front yard setback.
- The property is located in CD 2 (Tract 111) zoning district which requires a minimum front yard setback of 60 feet.
- The subject site is located at the southwest corner of Gaston Avenue and Country Club Circle. Regardless of how the existing structure is oriented to front Country Club Circle, the subject site has 60' front yard setbacks along both street frontages. The site has a 60' front yard setback along Country Club Circle, the shorter of the two frontages, which is always deemed the front yard setback on a corner lot in this zoning district. The site also has a 60' front yard setback along Gaston Avenue, the longer of the two frontages of this corner lot, which is typically regarded as a cornerside yard where a 15' side yard setback is required. However, the site's Gaston Avenue frontage that functions as a side yard on the property is treated as a front yard setback nonetheless to maintain the continuity of the established front yard setback established by the lots to the west that front/are oriented north towards Gaston Avenue.
- The submitted site plan indicates that a proposed structure is located as close as 24' from the Gaston Avenue front property line and an existing structure located as close as 30' from the Country Club Circle front property line where a variance of up to 36' is requested.
- DCAD records indicate "main improvement" for the property at 6761 Country Club Circle is a structure built in 1984 with 3,537 square feet of living/total area, and with "additional improvements" that are listed as a 575 square foot detached garage, and a pool.
- While the existing single family home and garage is located in what is now 60' front yard setbacks, it is assumed that these structure are nonconforming structures because records show that the main improvement/structures on this site were built in the early 1980's and the setback is more than 30' from the front property lines.
- Prior to the creation of CD 2 in 1988, the subject site and surrounding properties had been zoned R-10 where the typical lot size is 10,000 square feet and where the front yard setback is 30'.
- The code defines nonconforming structure as a structure that does not conform to the regulations of the code, but which was lawfully constructed under the regulations in force at the time of construction.
- The code states that the right to rebuild a nonconforming structure ceases if the structure is destroyed by the intentional act of the owner or the owner's agent.
- The code states that a person may renovate, remodel, repair, rebuild, or enlarge a nonconforming structure if the work does not cause the structure to become more nonconforming as to the yard, lot, and space regulations.

- The application has informed staff that he has chosen to seek variance to the front yard setback regulations in part for the new addition in one of the two front yard setbacks, and in part to address/remedy the existing nonconforming structures in both front yard setbacks.
- The subject site is flat, irregular in shape, and according to the application is 0.5 acres (or approximately 22,000 square feet) in area. The site has two 60' front yard setbacks and two 6' side yard setbacks. The site is zoned CD 2 (Tract III) where lots typically have one 60' front yard setback, two 6' side yard setbacks, and one 6' rear yard setback.
- The applicant has submitted a document representing that the development on this lot with the proposed addition would be 4,500 square feet in area and the average of 10 others in the same zoning district is about 4,700 square feet in area.
- The applicant has the burden of proof in establishing the following:
  - That granting the variances to the front yard setback regulations will not be contrary to the public interest when, owing to special conditions, a literal enforcement of this chapter would result in unnecessary hardship, and so that the spirit of the ordinance will be observed and substantial justice done.
  - The variances are necessary to permit development of the subject site that differs from other parcels of land by being of such a restrictive area, shape, or slope, that the subject site cannot be developed in a manner commensurate with the development upon other parcels of land in districts with the same CD 2 (Tract III) zoning classification.
  - The variances would not be granted to relieve a self-created or personal hardship, nor for financial reasons only, nor to permit any person a privilege in developing this parcel of land (the subject site) not permitted by this chapter to other parcels of land in districts with the same CD 2 (Tract III) zoning classification.
- If the Board were to grant the variance requests, and impose the submitted site plan as a condition, the structures in the front yard setbacks would be limited to what is shown on this document.