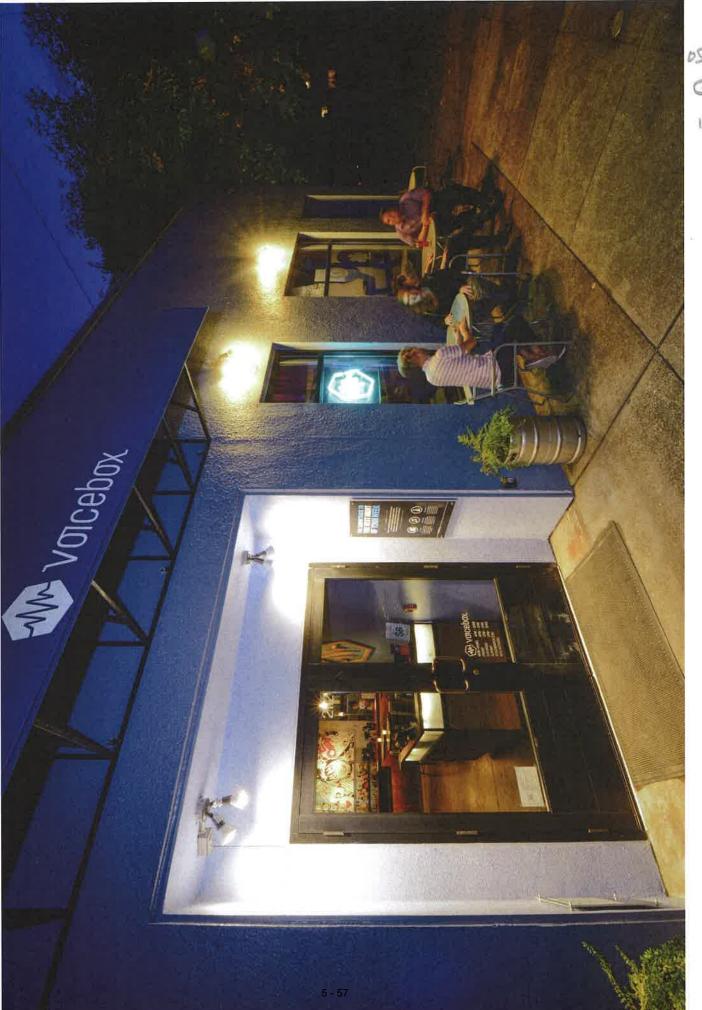

|
| Aletes are 'Born's Descriptions**: | 0        | \$25 00           | O                      | \$0.00  |
|                                    |          | . W.              |                        | 3.41    |
| Total:                             | 1        | N/A               | 4 T                    | \$12.50 |

GIS #: GIS189146

Due Date: N/A

Receipt #: N/A # 8769

Submission #: 1

Notes: 1906 Greenville Ave/La Vista Drive

SUP allowing extended hours of operation past midnight in PD 842 for a restaurant use

Lot 3 & 4 Block 1907

PLEASE SUBMIT YOUR DESCRIPTIONS ELECTRONICALLY TO ZonMaps@dailascityhall.com

<sup>\*</sup>Platted descriptions will be verified within one week of submission

<sup>\*\*</sup>Metes and bounds descriptions will be verified within two weeks of submission





055 C





# LEASE AGREEMENT 1904-1906 Greenville Avenue, Dallas, TX 75206

THIS LEASE AGREEMENT (this "Lease"), dated as of January 23, 2019 (the "Effective Date"), is between Greenville Parks, L.P., a Texas limited partnership ("Landlord"), and Voicebox BDQ, LLC, a Delaware limited liability company ("Tenant"). Landlord hereby leases to Tenant and Tenant hereby leases from Landlord, the Premises (as defined below), subject to the terms set forth in this Lease.

Notwithstanding anything to the contrary contained herein, Tenant may terminate this Lease by providing written notice to Landlord on or before the date that is thirty (30) days after the Effective Date (the "Review Period"). During the Review Period, Tenant may request Landlord perform work to the Premises that is not otherwise