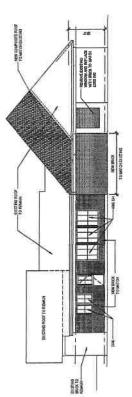

### REQUESTS:

The following requests for variances to the front yard setback regulations of up to 36' have made on a site developed with a single family home use/structure to:

- 1. Construct and maintain an addition that would connect an existing nonconforming single family home structure to an existing nonconforming detached garage/accessory an addition that is proposed to be located 24' from one of the site's two front property lines (Gaston Avenue) or 36' into this 60' front yard setback;
- 2. To address/remedy the existing single family home and garage structures built in the early 80's that are nonconforming structures located 30' from the site's Gaston Avenue front property line or 30' into this 60' front yard setback, and to address/remedy the aforementioned existing single family home structure located 30' from the other front property line on Country Club Circle or 30' into this 60' front yard setback.

- detached garage/accessory an addition that is proposed to be located 24' from one of the site's two front property lines (Gaston Avenue) or 36' into this 60' front yard setback;
- 2. Addressing/remedying the existing single family home and garage structures built in the early 80's that are nonconforming structures located 30' from one of the site's front property lines (Gaston Avenue) or 30' into this 60' front yard setback, and to address/remedy the aforementioned existing single family home structure located 30' from the other front property line (Country Club Circle) or 30' into this 60' front yard setback.
- The property is located in CD 2 (Tract 111) zoning district which requires a minimum front yard setback of 60 feet.
- The subject site is located at the southwest corner of Gaston Avenue and Country Club Circle. Regardless of how the existing structure is oriented to front Country Club Circle, the subject site has 60' front yard setbacks along both street frontages. The site has a 60' front yard setback along Country Club Circle, the shorter of the two frontages, which is always deemed the front yard setback on a corner lot in this zoning district. The site also has a 60' front yard setback along Gaston Avenue, the longer of the two frontages of this corner lot, which is typically regarded as a cornerside yard where a 15' side yard setback is required. However, the site's Gaston Avenue frontage that functions as a side yard on the property is treated as a front yard setback nonetheless to maintain the continuity of the established front yard setback established by the lots to the west that front/are oriented north towards Gaston Avenue.
- The submitted site plan indicates that a proposed structure is located as close as 24' from the Gaston Avenue front property line and an existing structure located as close as 30' from the Country Club Circle front property line where a variance of up to 36' is requested.
- DCAD records indicate "main improvement" for the property at 6761 Country Club Circle is a structure built in 1984 with 3,537 square feet of living/total area, and with "additional improvements" that are listed as a 575 square foot detached garage, and a pool.
- While the existing single family home and garage is located in what is now 60' front yard setbacks, it is assumed that these structure are nonconforming structures because records show that the main improvement/structures on this site were built in the early 1980's and the setback is more than 30' from the front property lines.
- Prior to the creation of CD 2 in 1988, the subject site and surrounding properties had been zoned R-10 where the typical lot size is 10,000 square feet and where the front yard setback is 30'.
- The code defines nonconforming structure as a structure that does not conform to the regulations of the code, but which was lawfully constructed under the regulations in force at the time of construction.
- The code states that the right to rebuild a nonconforming structure ceases if the structure is destroyed by the intentional act of the owner or the owner's agent.
- The code states that a person may renovate, remodel, repair, rebuild, or enlarge a nonconforming structure if the work does not cause the structure to become more nonconforming as to the yard, lot, and space regulations.