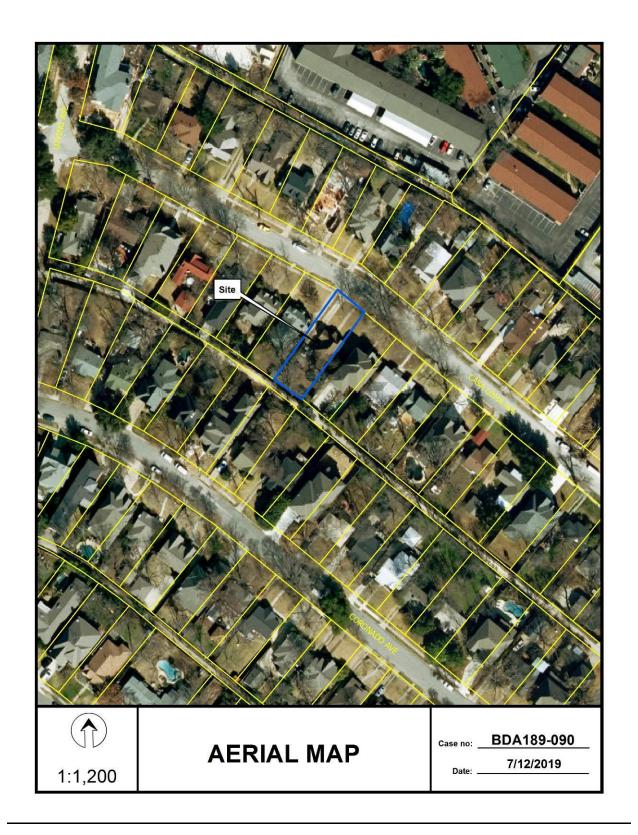

PDA189-090(SL) 7132 Casa Loma Avenue 4
REQUEST: Application of Elton Johnson for a variance to the side yard setback regulations

HOLDOVER CASE

1906 Greenville Avenue

BDA189-055(SL)

**REQUEST:** Application of Michael Farah, represented by Jonathan Vinson of Jackson Walker, to appeal the decision of the administrative official