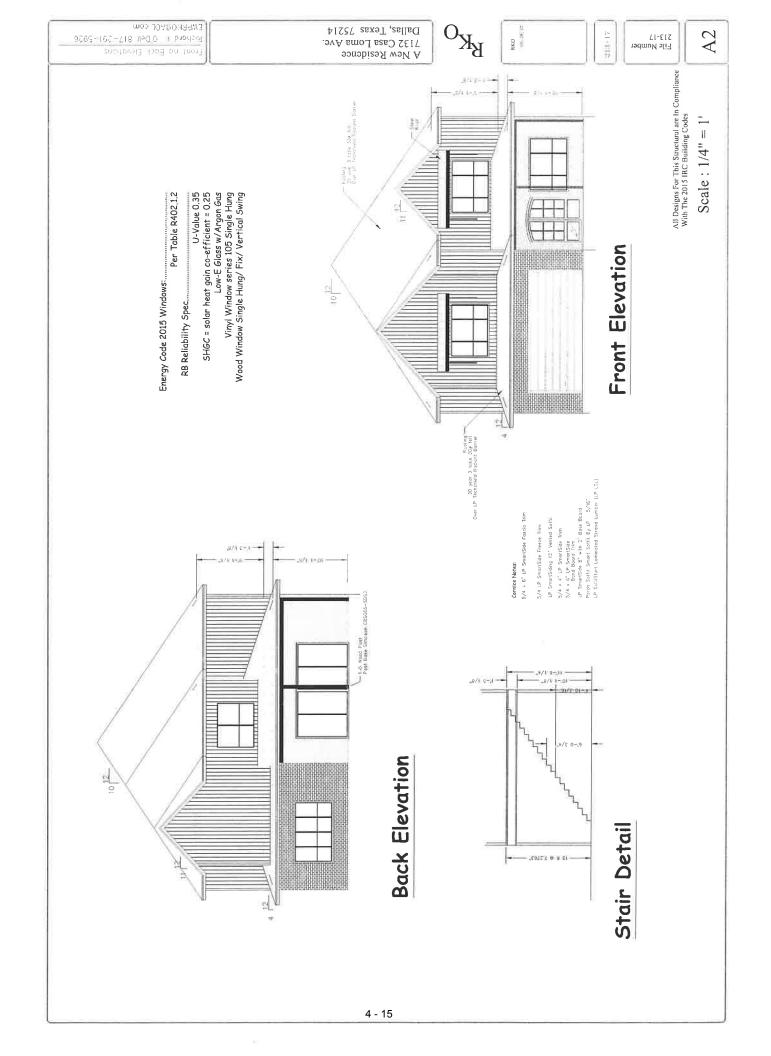

PDA189-090(SL) 7132 Casa Loma Avenue 4
REQUEST: Application of Elton Johnson for a variance to the side yard setback regulations

HOLDOVER CASE

1906 Greenville Avenue

BDA189-055(SL)

**REQUEST:** Application of Michael Farah, represented by Jonathan Vinson of Jackson Walker, to appeal the decision of the administrative official