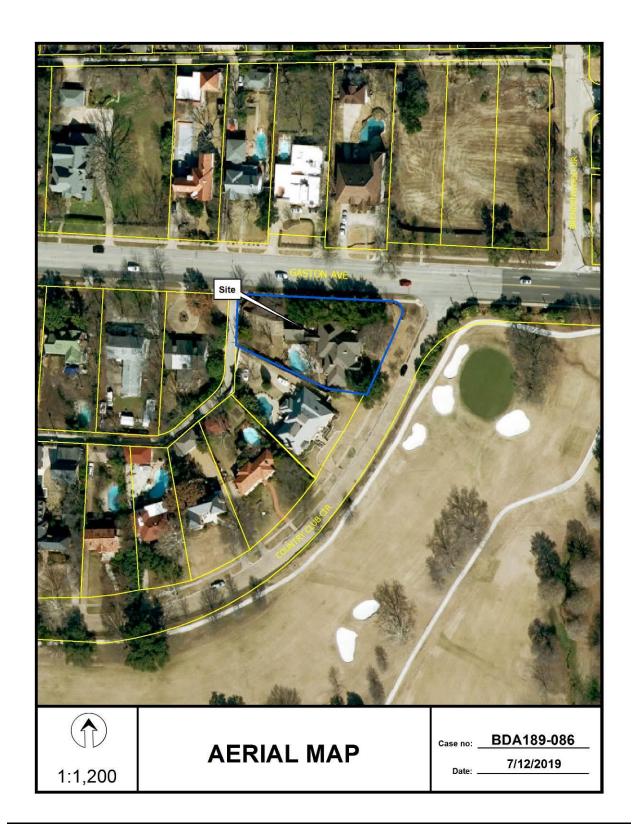

## BOARD OF ADJUSTMENT CITY OF DALLAS, TEXAS

FILE NUMBER: BDA189-086(SL)

BUILDING OFFICIAL'S REPORT: Application of Joseph Thomas Murts, represented by Tommy Dewitt, for a variance to the front yard setback regulations at 6761 Country Club Circle. This property is more fully described as Lot 5, Block N/2799, and is zoned CD 2 (Tract III), which requires a front yard setback of 60 feet. The applicant proposes to construct and/or maintain a structure and provide a 24 foot front yard setback, which will require a 36 foot variance to the front yard setback regulations.

### Land Use:

The subject site is developed with a single family home. The areas to the north, south, and west are developed with single family uses; the area to the east is developed with a country club use (Lakewood Country Club).