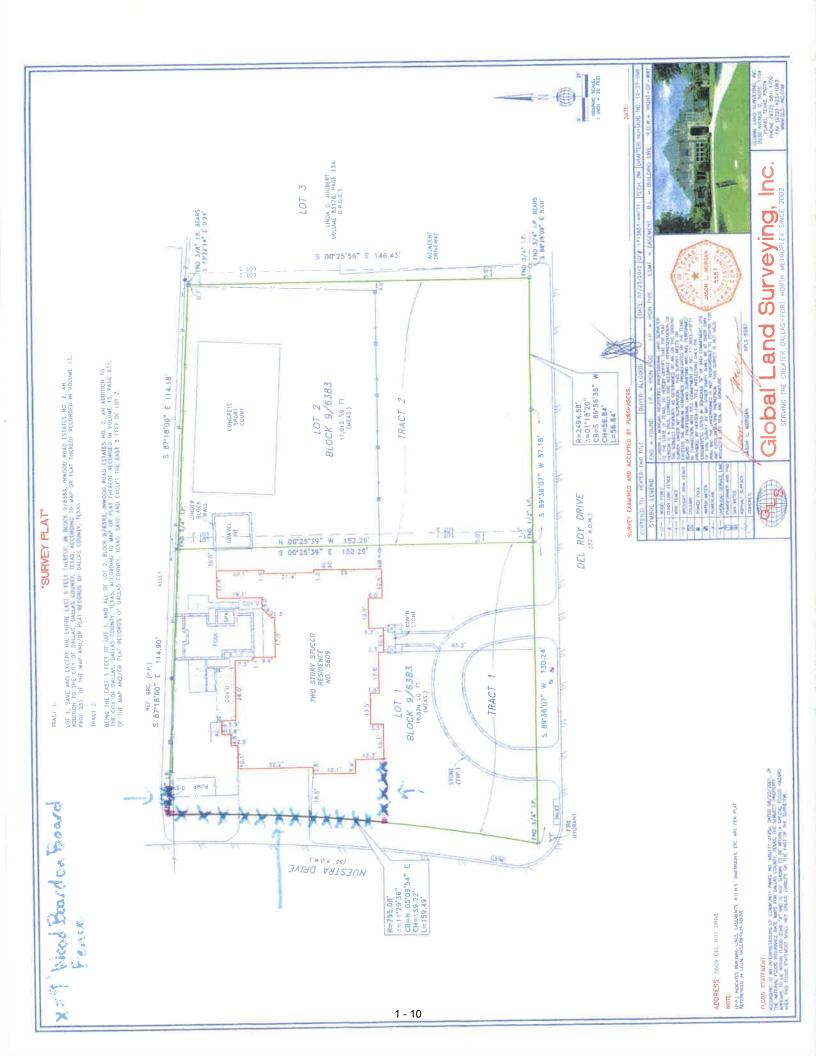

### BOARD OF ADJUSTMENT CITY OF DALLAS, TEXAS

**FILE NUMBER**: BDA189-077(SL)

<u>BUILDING OFFICIAL'S REPORT</u>: Application of Arnold Allgood for special exceptions to the visual obstruction regulations at 5609 Del Roy Drive. This property is more fully described as Lot 1, Block 9/6383, and is zoned R-16(A), which requires 20 foot visibility triangles at driveway and alley approaches. The applicant proposes to locate and/or maintain items in required visibility triangles, which will require special exceptions to the visual obstruction regulations.

**LOCATION**: 5609 Del Roy Drive

**APPLICANT:** Arnold Allgood

### REQUESTS:

Requests for special exceptions to the visual obstructions have been made to maintain a 9' high board-on-board wood fence on a site that is developed with a single-family home located in:

- 1. the two 20' visibility triangles at the drive approach into the site from Nuestra Drive; and
- 2. the 20' visibility triangle at where the alley meets Nuestra Drive.

### **GENERAL FACTS/STAFF ANALYSIS:**

- The requests for special exceptions to the visual obstruction regulations on a site developed with a single-family home focus on maintaining a 9' high solid board-onboard wood fence located in the two 20' visibility triangles at the drive approach into the site from Nuestra Drive; and in the 20' visibility triangle at where the alley meets Nuestra Drive.
- Section 51A-4.602(d) of the Dallas Development Code states the following: a person shall not erect, place, or maintain a structure, berm, plant life or any other item on a lot if the item is:
  - in a visibility triangle as defined in the Code (45-foot visibility triangles at street intersections and 20-foot visibility triangles at drive approaches and at alleys on properties zoned single family); and
  - between two and a half and eight feet in height measured from the top of the adjacent street curb (or the grade of the portion on the street adjacent to the visibility triangle).
- The property is located in R-16(A) zoning district which requires the portion of a lot with a triangular area formed by connecting together the point of intersection of the edge of a driveway or alley and the adjacent street curb line (or, if there is no street curb, what would be the normal street curb line) and points on the driveway or alley edge end the street curb line 20 feet from the intersection.
- A site plan and elevation have been submitted indicating portions of a 9' high solid board-on-board wood fence located in the two 20' visibility triangles at the drive approach into the site from Nuestra Drive; and in the 20' visibility triangle at where the alley meets Nuestra Drive.
- The Sustainable Development Department Senior Engineer has submitted a review comment sheet marked "Has no objections".