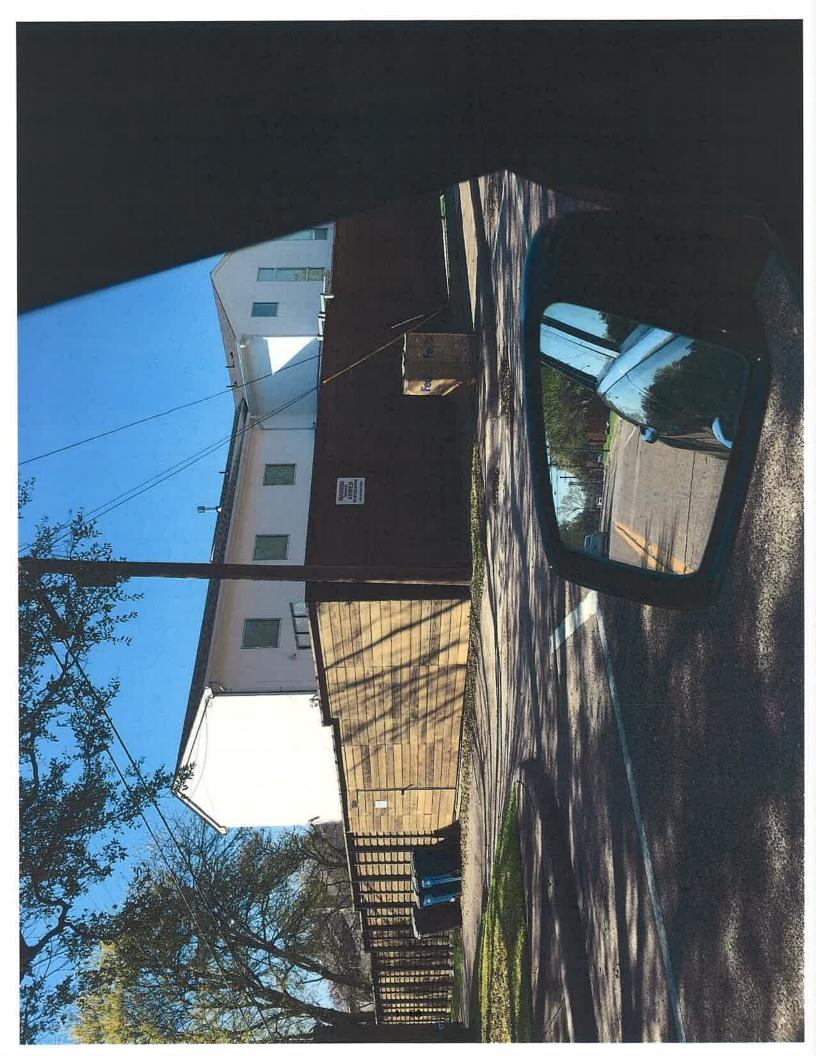

### BOARD OF ADJUSTMENT CITY OF DALLAS, TEXAS

**FILE NUMBER**: BDA189-077(SL)

<u>BUILDING OFFICIAL'S REPORT</u>: Application of Arnold Allgood for special exceptions to the visual obstruction regulations at 5609 Del Roy Drive. This property is more fully described as Lot 1, Block 9/6383, and is zoned R-16(A), which requires 20 foot visibility triangles at driveway and alley approaches. The applicant proposes to locate and/or maintain items in required visibility triangles, which will require special exceptions to the visual obstruction regulations.

**LOCATION**: 5609 Del Roy Drive

**APPLICANT:** Arnold Allgood

### REQUESTS:

Requests for special exceptions to the visual obstructions have been made to maintain a 9' high board-on-board wood fence on a site that is developed with a single-family home located in:

- 1. the two 20' visibility triangles at the drive approach into the site from Nuestra Drive; and
- 2. the 20' visibility triangle at where the alley meets Nuestra Drive.