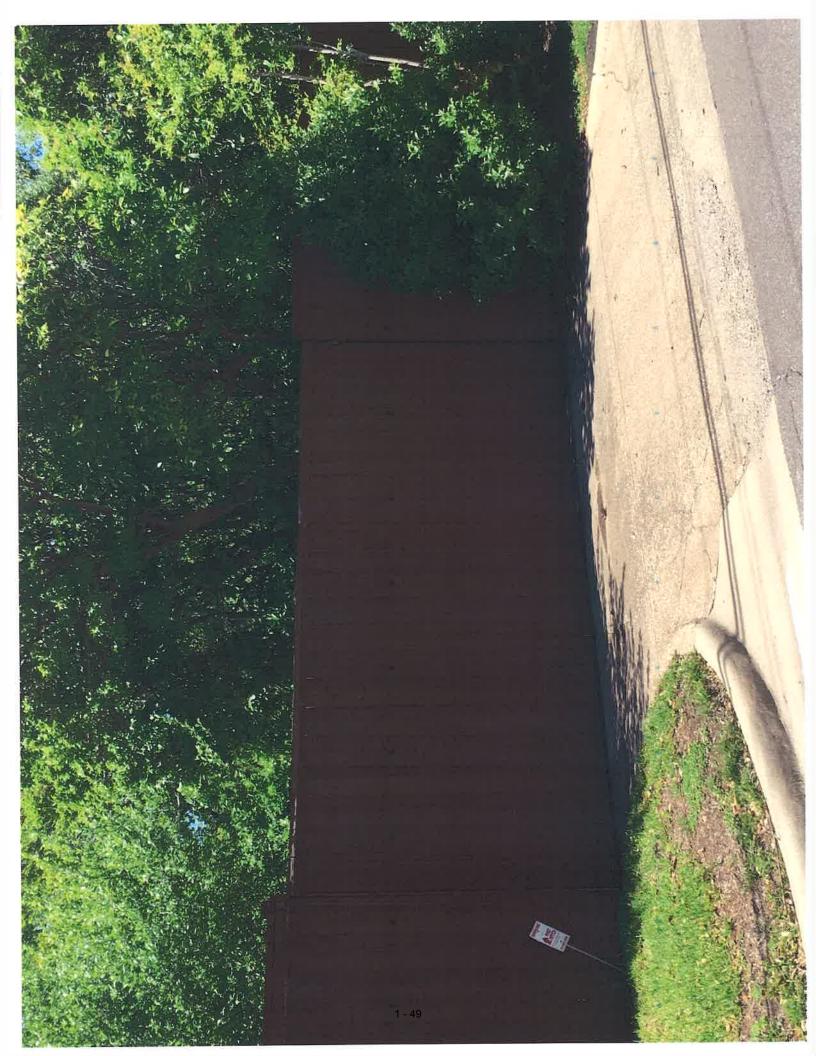

### REQUESTS:

Requests for special exceptions to the visual obstructions have been made to maintain a 9' high board-on-board wood fence on a site that is developed with a single-family home located in:

- 1. the two 20' visibility triangles at the drive approach into the site from Nuestra Drive; and
- 2. the 20' visibility triangle at where the alley meets Nuestra Drive.

### **GENERAL FACTS/STAFF ANALYSIS:**

- The requests for special exceptions to the visual obstruction regulations on a site developed with a single-family home focus on maintaining a 9' high solid board-onboard wood fence located in the two 20' visibility triangles at the drive approach into the site from Nuestra Drive; and in the 20' visibility triangle at where the alley meets Nuestra Drive.
- Section 51A-4.602(d) of the Dallas Development Code states the following: a person shall not erect, place, or maintain a structure, berm, plant life or any other item on a lot if the item is:
  - in a visibility triangle as defined in the Code (45-foot visibility triangles at street intersections and 20-foot visibility triangles at drive approaches and at alleys on properties zoned single family); and
  - between two and a half and eight feet in height measured from the top of the adjacent street curb (or the grade of the portion on the street adjacent to the visibility triangle).
- The property is located in R-16(A) zoning district which requires the portion of a lot with a triangular area formed by connecting together the point of intersection of the edge of a driveway or alley and the adjacent street curb line (or, if there is no street curb, what would be the normal street curb line) and points on the driveway or alley edge end the street curb line 20 feet from the intersection.
- A site plan and elevation have been submitted indicating portions of a 9' high solid board-on-board wood fence located in the two 20' visibility triangles at the drive approach into the site from Nuestra Drive; and in the 20' visibility triangle at where the alley meets Nuestra Drive.
- The Sustainable Development Department Senior Engineer has submitted a review comment sheet marked "Has no objections".

### Fenceline Elevation Drawings

## 5609 Del Roy Drive, Dallas, TX 75230

South-Facing Fenceline (Del Roy Drive)

North-Facing Fenceline (Alley)