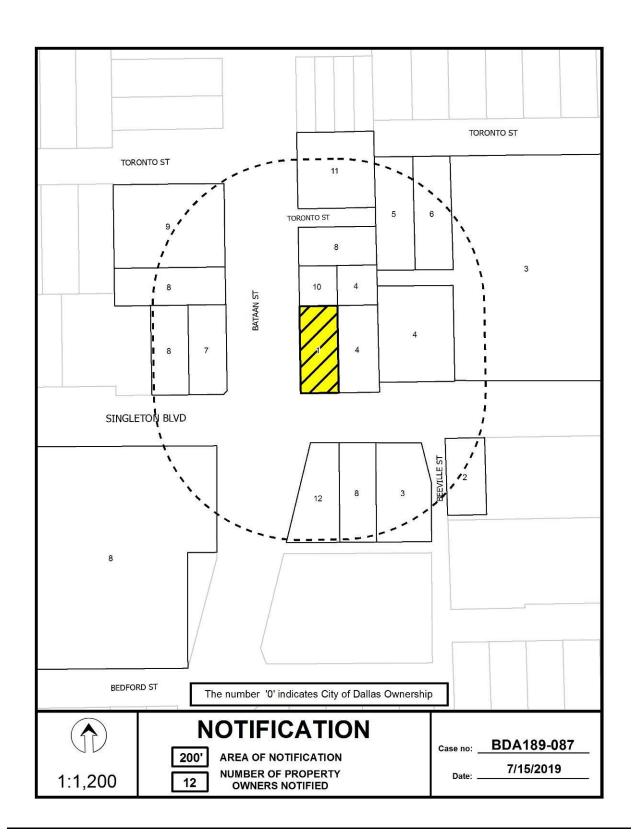

# Notification List of Property Owners BDA189-077

### 17 Property Owners Notified

| Label # | Address |                  | Owner                         |
|---------|---------|------------------|-------------------------------|
| 1       | 5609    | DEL ROY DR       | ALLGOOD ARNOLD ALEXANDER &    |
| 2       | 5565    | PRESTON HAVEN DR | CHANDLER LAURA B & GARVIN L   |
| 3       | 5709    | PRESTON HAVEN DR | FANT J ANDERSON JR            |
| 4       | 5609    | DEL ROY DR       | WILLIAMSBURG CUSTOM HOMES INC |
| 5       | 5627    | DEL ROY DR       | SANDERS REVOCABLE TRUST       |
| 6       | 5726    | PRESTON HAVEN DR | WELSH JONATHAN L & JENNIFER L |
| 7       | 5718    | PRESTON HAVEN DR | BUONAMICI LIVING TRUST        |
| 8       | 5710    | PRESTON HAVEN DR | MORGAN BRIAN L & LAURIE D     |
| 9       | 5539    | DEL ROY DR       | ONEAL JOHN S                  |
| 10      | 5547    | DEL ROY DR       | GOLDBERG RICHARD ALAN &       |
| 11      | 5564    | PRESTON HAVEN DR | ARMITAGE JOSEPH &             |
| 12      | 5550    | PRESTON HAVEN DR | CHAU QUYEN H &                |
| 13      | 5544    | DEL ROY DR       | MORRIS MARTY &                |
| 14      | 5630    | DEL ROY DR       | GREENSTEIN ARTHUR &           |
| 15      | 5622    | DEL ROY DR       | DELONG GARY R & NORMA J       |
| 16      | 5614    | DEL ROY DR       | GILLESPIE CANDACE             |
| 17      | 5606    | DEL ROY DR       | ELLIS BRAD R & CINDI A        |