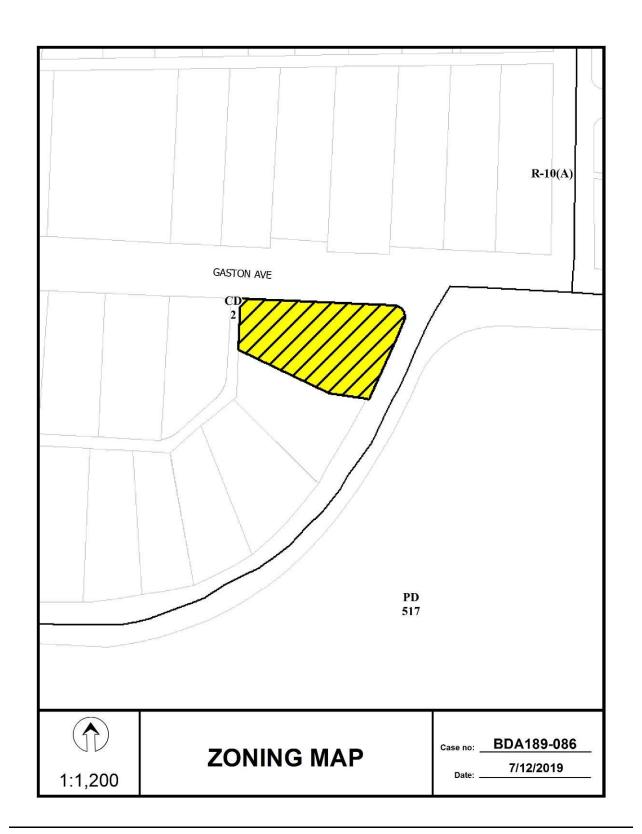

## BOARD OF ADJUSTMENT CITY OF DALLAS, TEXAS

FILE NUMBER: BDA189-086(SL)

BUILDING OFFICIAL'S REPORT: Application of Joseph Thomas Murts, represented by Tommy Dewitt, for a variance to the front yard setback regulations at 6761 Country Club Circle. This property is more fully described as Lot 5, Block N/2799, and is zoned CD 2 (Tract III), which requires a front yard setback of 60 feet. The applicant proposes to construct and/or maintain a structure and provide a 24 foot front yard setback, which will require a 36 foot variance to the front yard setback regulations.

### **Zoning:**

Site: CD 2 (Conservation District, Tract III)
North: CD 2 (Conservation District, Tract III)
South: CD 2 (Conservation District, Tract III)
East: PD 517 (Planned Development)
West: CD 2 (Conservation District, Tract III)