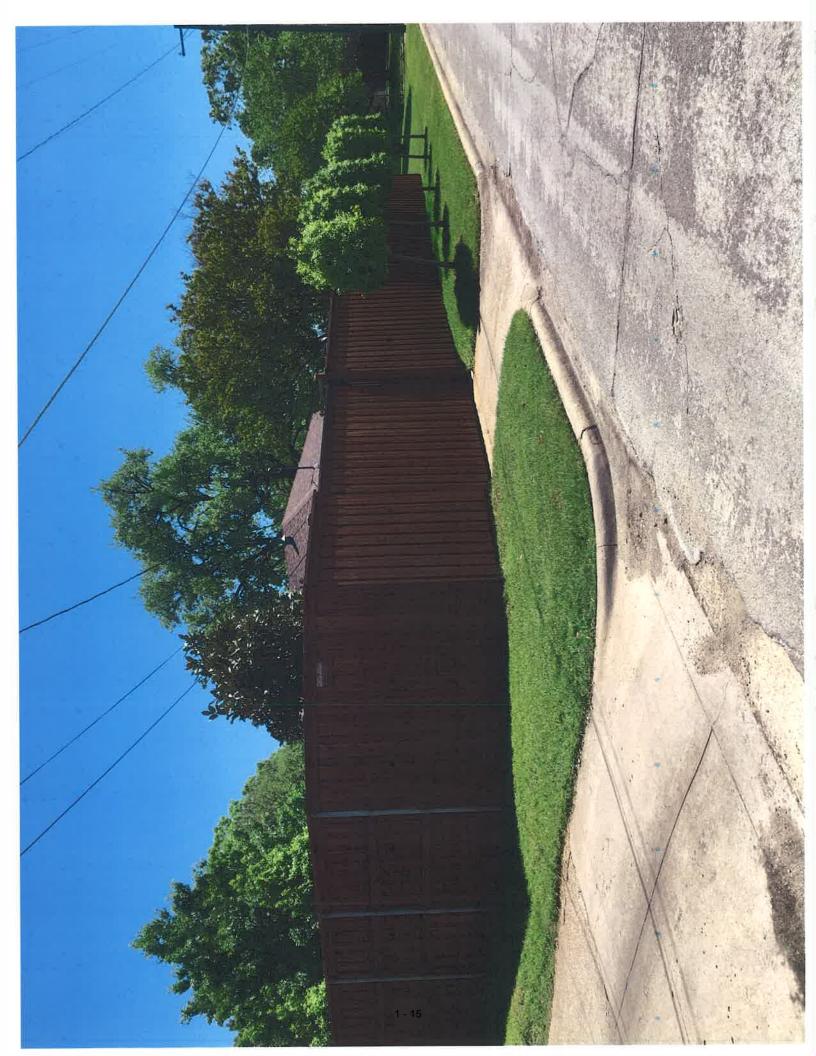

### REQUESTS:

Requests for special exceptions to the visual obstructions have been made to maintain a 9' high board-on-board wood fence on a site that is developed with a single-family home located in:

- 1. the two 20' visibility triangles at the drive approach into the site from Nuestra Drive; and
- 2. the 20' visibility triangle at where the alley meets Nuestra Drive.

### **GENERAL FACTS/STAFF ANALYSIS:**

- The requests for special exceptions to the visual obstruction regulations on a site developed with a single-family home focus on maintaining a 9' high solid board-onboard wood fence located in the two 20' visibility triangles at the drive approach into the site from Nuestra Drive; and in the 20' visibility triangle at where the alley meets Nuestra Drive.
- Section 51A-4.602(d) of the Dallas Development Code states the following: a person shall not erect, place, or maintain a structure, berm, plant life or any other item on a lot if the item is:
  - in a visibility triangle as defined in the Code (45-foot visibility triangles at street intersections and 20-foot visibility triangles at drive approaches and at alleys on properties zoned single family); and
  - between two and a half and eight feet in height measured from the top of the adjacent street curb (or the grade of the portion on the street adjacent to the visibility triangle).
- The property is located in R-16(A) zoning district which requires the portion of a lot with a triangular area formed by connecting together the point of intersection of the edge of a driveway or alley and the adjacent street curb line (or, if there is no street curb, what would be the normal street curb line) and points on the driveway or alley edge end the street curb line 20 feet from the intersection.
- A site plan and elevation have been submitted indicating portions of a 9' high solid board-on-board wood fence located in the two 20' visibility triangles at the drive approach into the site from Nuestra Drive; and in the 20' visibility triangle at where the alley meets Nuestra Drive.
- The Sustainable Development Department Senior Engineer has submitted a review comment sheet marked "Has no objections".

## 5609 Del Roy Drive, Dallas, TX 75230

South-Facing Fenceline (Del Roy Drive)

North-Facing Fenceline (Alley)