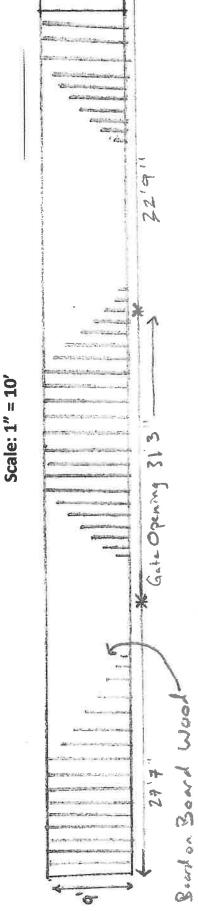

### REQUESTS:

Requests for special exceptions to the visual obstructions have been made to maintain a 9' high board-on-board wood fence on a site that is developed with a single-family home located in:

- 1. the two 20' visibility triangles at the drive approach into the site from Nuestra Drive; and
- 2. the 20' visibility triangle at where the alley meets Nuestra Drive.

### **GENERAL FACTS/STAFF ANALYSIS:**

- The requests for special exceptions to the visual obstruction regulations on a site developed with a single-family home focus on maintaining a 9' high solid board-onboard wood fence located in the two 20' visibility triangles at the drive approach into the site from Nuestra Drive; and in the 20' visibility triangle at where the alley meets Nuestra Drive.
- Section 51A-4.602(d) of the Dallas Development Code states the following: a person shall not erect, place, or maintain a structure, berm, plant life or any other item on a lot if the item is:
  - in a visibility triangle as defined in the Code (45-foot visibility triangles at street intersections and 20-foot visibility triangles at drive approaches and at alleys on properties zoned single family); and
  - between two and a half and eight feet in height measured from the top of the adjacent street curb (or the grade of the portion on the street adjacent to the visibility triangle).
- The property is located in R-16(A) zoning district which requires the portion of a lot with a triangular area formed by connecting together the point of intersection of the edge of a driveway or alley and the adjacent street curb line (or, if there is no street curb, what would be the normal street curb line) and points on the driveway or alley edge end the street curb line 20 feet from the intersection.
- A site plan and elevation have been submitted indicating portions of a 9' high solid board-on-board wood fence located in the two 20' visibility triangles at the drive approach into the site from Nuestra Drive; and in the 20' visibility triangle at where the alley meets Nuestra Drive.
- The Sustainable Development Department Senior Engineer has submitted a review comment sheet marked "Has no objections".