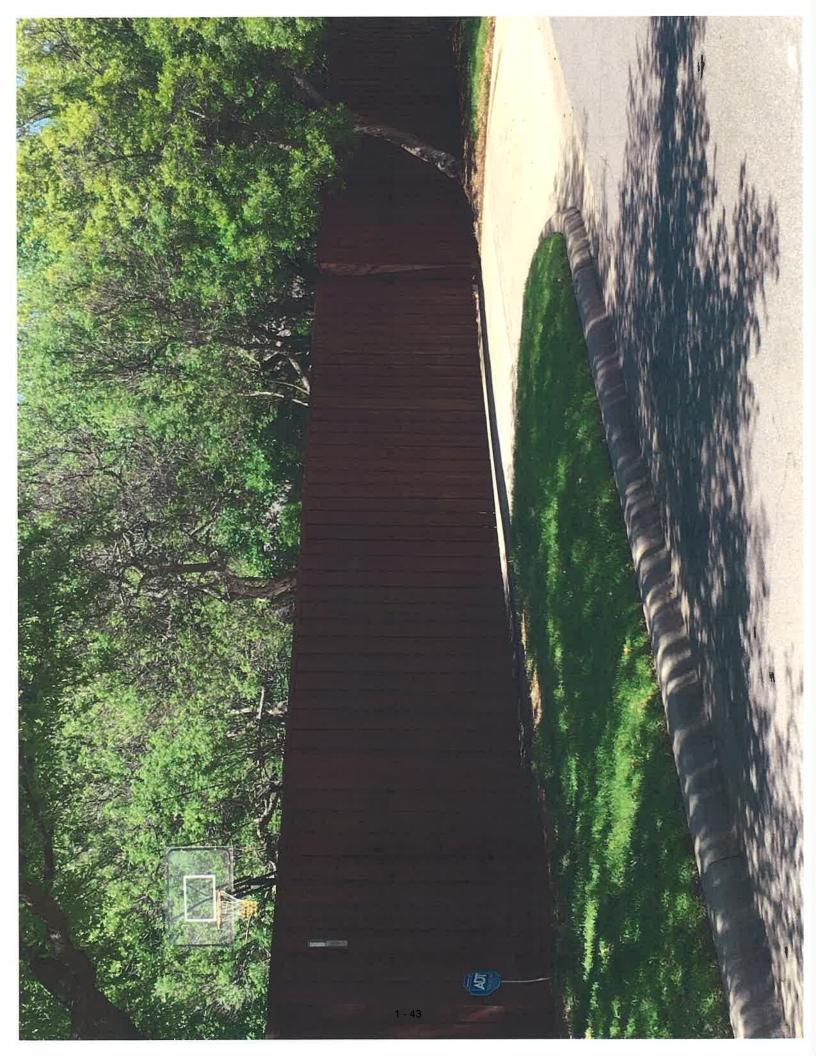

### BOARD OF ADJUSTMENT CITY OF DALLAS, TEXAS

**FILE NUMBER**: BDA189-077(SL)

<u>BUILDING OFFICIAL'S REPORT</u>: Application of Arnold Allgood for special exceptions to the visual obstruction regulations at 5609 Del Roy Drive. This property is more fully described as Lot 1, Block 9/6383, and is zoned R-16(A), which requires 20 foot visibility triangles at driveway and alley approaches. The applicant proposes to locate and/or maintain items in required visibility triangles, which will require special exceptions to the visual obstruction regulations.

### REQUESTS:

Requests for special exceptions to the visual obstructions have been made to maintain a 9' high board-on-board wood fence on a site that is developed with a single-family home located in:

- 1. the two 20' visibility triangles at the drive approach into the site from Nuestra Drive; and
- 2. the 20' visibility triangle at where the alley meets Nuestra Drive.

### **GENERAL FACTS/STAFF ANALYSIS:**

- The requests for special exceptions to the visual obstruction regulations on a site developed with a single-family home focus on maintaining a 9' high solid board-onboard wood fence located in the two 20' visibility triangles at the drive approach into the site from Nuestra Drive; and in the 20' visibility triangle at where the alley meets Nuestra Drive.
- Section 51A-4.602(d) of the Dallas Development Code states the following: a person shall not erect, place, or maintain a structure, berm, plant life or any other item on a lot if the item is:
  - in a visibility triangle as defined in the Code (45-foot visibility triangles at street intersections and 20-foot visibility triangles at drive approaches and at alleys on properties zoned single family); and
  - between two and a half and eight feet in height measured from the top of the adjacent street curb (or the grade of the portion on the street adjacent to the visibility triangle).
- The property is located in R-16(A) zoning district which requires the portion of a lot with a triangular area formed by connecting together the point of intersection of the edge of a driveway or alley and the adjacent street curb line (or, if there is no street curb, what would be the normal street curb line) and points on the driveway or alley edge end the street curb line 20 feet from the intersection.
- A site plan and elevation have been submitted indicating portions of a 9' high solid board-on-board wood fence located in the two 20' visibility triangles at the drive approach into the site from Nuestra Drive; and in the 20' visibility triangle at where the alley meets Nuestra Drive.
- The Sustainable Development Department Senior Engineer has submitted a review comment sheet marked "Has no objections".