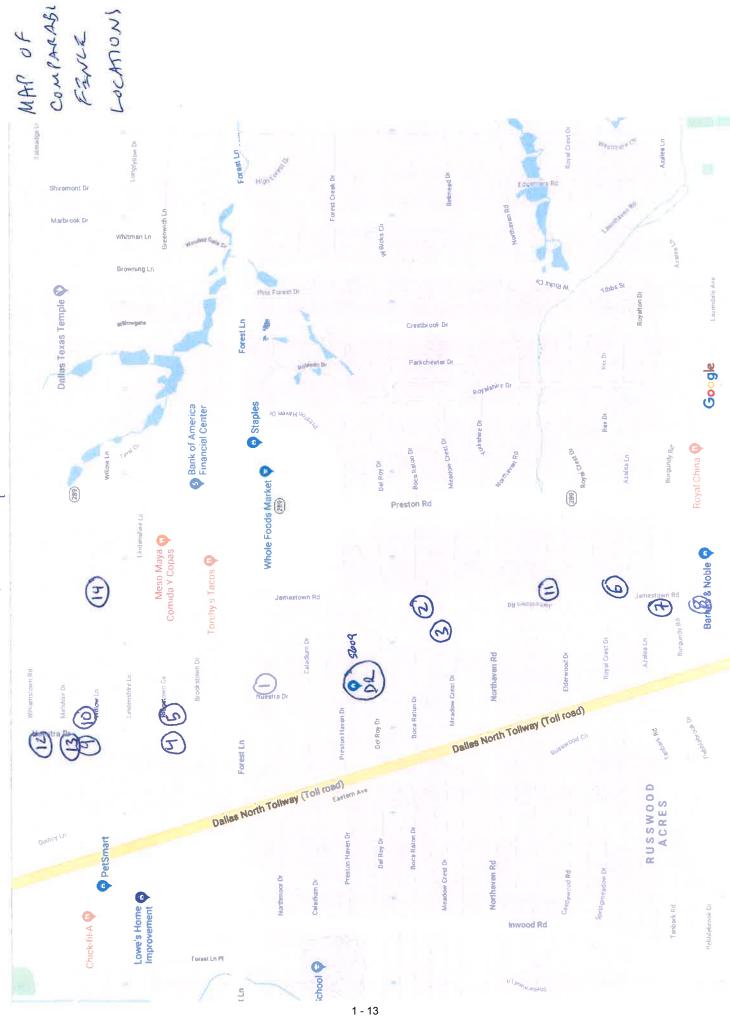

# Comparable Fences on Nearby Homes - 5609 Del Row Drive, Dallas, TX 75230

| S   |
|-----|
| 200 |
| O   |
| -   |
|     |
| 3   |
| 2.  |
| Ś   |

| Map          |                                       |        |       |          |
|--------------|---------------------------------------|--------|-------|----------|
| 3 <b>1</b> 5 | Address                               | Çţ     | State | Zip Code |
| 1            | 5709 Northmoor Drive                  | Dallas | X     | 75230    |
| ~            | 5806 Boca Raton Drive                 | Dallas | ΤX    | 75230    |
| m            | 5723 Meadow Crest Drive               | Dallas | X     | 75230    |
| Þ            | 5630 Ridgetown Circle                 | Dallas | X     | 75230    |
| rU.          | 5706 Ridgetown Circle                 | Dallas | X     | 75230    |
| 9            | 5909 Azalea Lane                      | Dallas | ΧT    | 75230    |
| 7            | 5859 Burgundy Road                    | Dallas | ×     | 75230    |
| œ            | 5849 Gramercy Place                   | Dallas | X     | 75230    |
| 6            | 5539 Willow Lane                      | Dalfas | X     | 75230    |
| 10           | 5707 Willow Lane                      | Dallas | X     | 75230    |
| 든            | 5909 Elderwood Drive                  | Dallas | X     | 75230    |
| 12           | 5624 Williamstown Road                | Dallas | X     | 75230    |
| 13           | 5624 Melshire Drive                   | Dallas | X     | 75230    |
| 14           | 5907 Willow Lane                      | Dallas | XL    | 75230    |
| DR           | 5609 Del Row Drive - Subject Property | Dallas | X     | 75230    |
|              |                                       |        |       |          |

5806 Boca Raton Drive

Dallas, TX 75230

@ Jamestown

5723 Meadow Crest Drive

Dallas, TX 75230

@ Jamestown

5630 Ridgetown Circle
Dallas, TX 75230

@ Nuestra

5706 Ridgetown Circle
Dallas, TX 75230

@ Nuestra

5909 Azalea Lane
Dallas, TX 75230

@ Jamestown

5859 Burgundy Road Dallas, TX 75230

@ Jamestown

5849 Gramercy Place

Dallas, TX 75230

@ Jamestown

5639 Willow Lane Dallas, TX 75230

@ Nuestra

5707 Willow Lane Dallas, TX 75230

@ Nuestra

5909 Elderwood Drive

Dallas, TX 75230

@ Jamestown

5723 Meadow Crest Drive Dallas, TX 75230 @ Jamestown

5624 Williamstown Road

Dallas, TX 75230

@ Nuestra

5624 Melshire Drive
Dallas, TX 75230

@ Nuestra