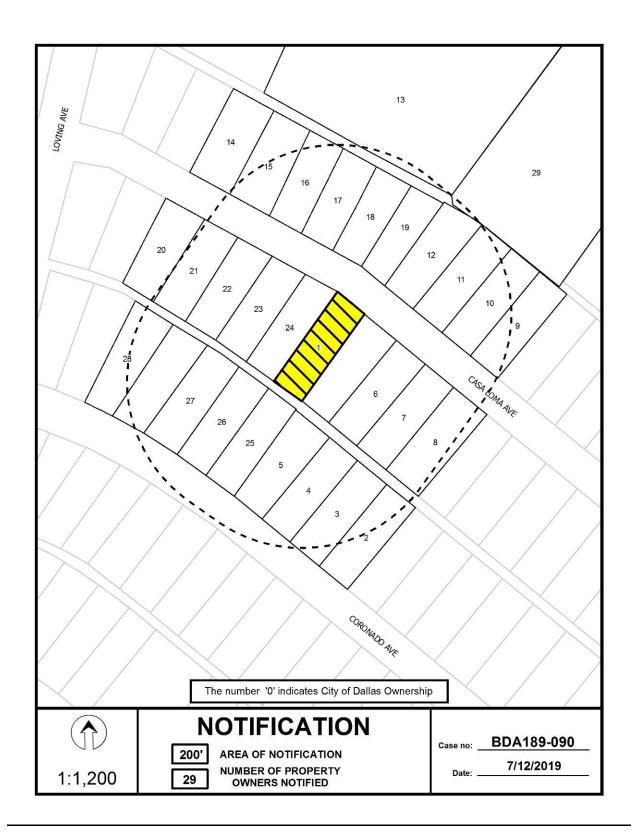

PDA189-090(SL) 7132 Casa Loma Avenue 4
REQUEST: Application of Elton Johnson for a variance to the side yard setback regulations

HOLDOVER CASE

1906 Greenville Avenue

BDA189-055(SL)

**REQUEST:** Application of Michael Farah, represented by Jonathan Vinson of Jackson Walker, to appeal the decision of the administrative official