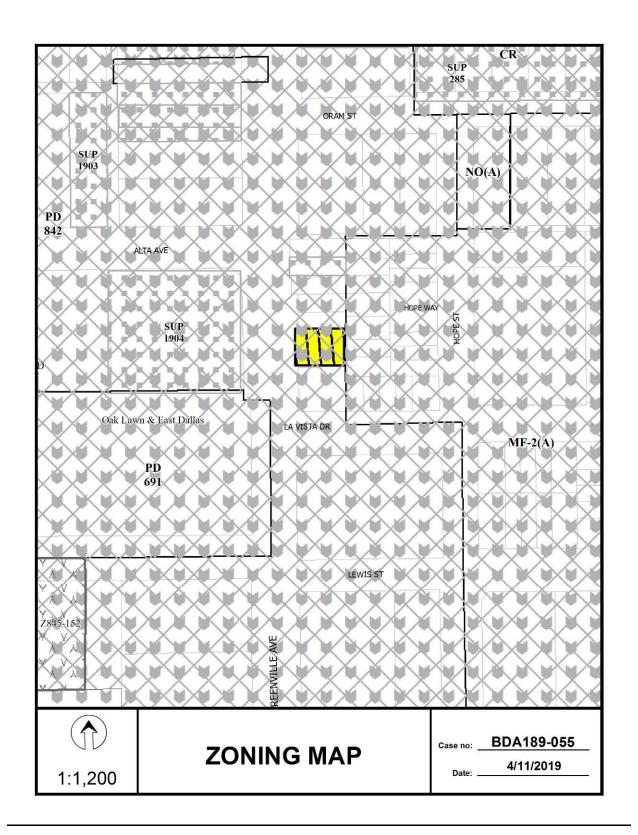

PDA189-090(SL) 7132 Casa Loma Avenue 4
REQUEST: Application of Elton Johnson for a variance to the side yard setback regulations

HOLDOVER CASE

1906 Greenville Avenue

BDA189-055(SL)

**REQUEST:** Application of Michael Farah, represented by Jonathan Vinson of Jackson Walker, to appeal the decision of the administrative official

5