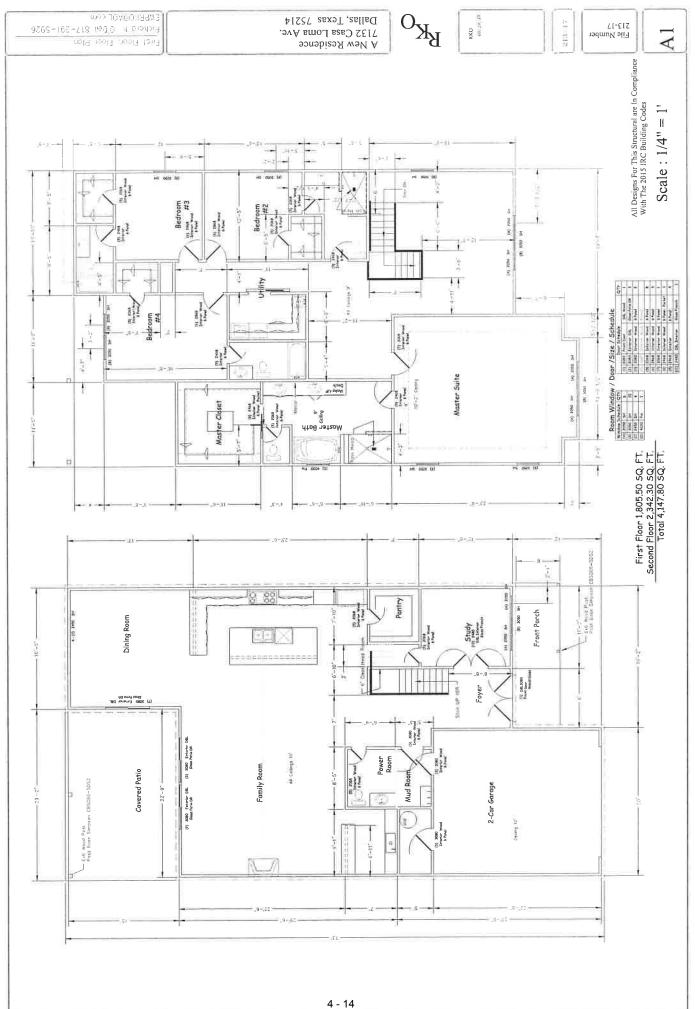

PDA189-090(SL) 7132 Casa Loma Avenue 4
REQUEST: Application of Elton Johnson for a variance to the side yard setback regulations

HOLDOVER CASE

1906 Greenville Avenue

BDA189-055(SL)

**REQUEST:** Application of Michael Farah, represented by Jonathan Vinson of Jackson Walker, to appeal the decision of the administrative official