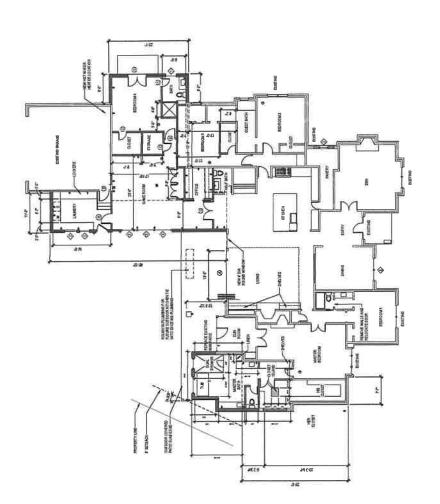

## BOARD OF ADJUSTMENT CITY OF DALLAS, TEXAS

FILE NUMBER: BDA189-086(SL)

BUILDING OFFICIAL'S REPORT: Application of Joseph Thomas Murts, represented by Tommy Dewitt, for a variance to the front yard setback regulations at 6761 Country Club Circle. This property is more fully described as Lot 5, Block N/2799, and is zoned CD 2 (Tract III), which requires a front yard setback of 60 feet. The applicant proposes to construct and/or maintain a structure and provide a 24 foot front yard setback, which will require a 36 foot variance to the front yard setback regulations.

### REQUESTS:

The following requests for variances to the front yard setback regulations of up to 36' have made on a site developed with a single family home use/structure to:

- 1. Construct and maintain an addition that would connect an existing nonconforming single family home structure to an existing nonconforming detached garage/accessory an addition that is proposed to be located 24' from one of the site's two front property lines (Gaston Avenue) or 36' into this 60' front yard setback;
- 2. To address/remedy the existing single family home and garage structures built in the early 80's that are nonconforming structures located 30' from the site's Gaston Avenue front property line or 30' into this 60' front yard setback, and to address/remedy the aforementioned existing single family home structure located 30' from the other front property line on Country Club Circle or 30' into this 60' front yard setback.

### **GENERAL FACTS /STAFF ANALYSIS (front yard)**:

- The requests for variances to the front yard setback regulations of up to 36' in this case focuses on:
  - 1. Constructing/maintaining an addition that would connect an existing nonconforming single family home structure to an existing nonconforming

- detached garage/accessory an addition that is proposed to be located 24' from one of the site's two front property lines (Gaston Avenue) or 36' into this 60' front yard setback;
- 2. Addressing/remedying the existing single family home and garage structures built in the early 80's that are nonconforming structures located 30' from one of the site's front property lines (Gaston Avenue) or 30' into this 60' front yard setback, and to address/remedy the aforementioned existing single family home structure located 30' from the other front property line (Country Club Circle) or 30' into this 60' front yard setback.
- The property is located in CD 2 (Tract 111) zoning district which requires a minimum front yard setback of 60 feet.
- The subject site is located at the southwest corner of Gaston Avenue and Country Club Circle. Regardless of how the existing structure is oriented to front Country Club Circle, the subject site has 60' front yard setbacks along both street frontages. The site has a 60' front yard setback along Country Club Circle, the shorter of the two frontages, which is always deemed the front yard setback on a corner lot in this zoning district. The site also has a 60' front yard setback along Gaston Avenue, the longer of the two frontages of this corner lot, which is typically regarded as a cornerside yard where a 15' side yard setback is required. However, the site's Gaston Avenue frontage that functions as a side yard on the property is treated as a front yard setback nonetheless to maintain the continuity of the established front yard setback established by the lots to the west that front/are oriented north towards Gaston Avenue.
- The submitted site plan indicates that a proposed structure is located as close as 24' from the Gaston Avenue front property line and an existing structure located as close as 30' from the Country Club Circle front property line where a variance of up to 36' is requested.
- DCAD records indicate "main improvement" for the property at 6761 Country Club Circle is a structure built in 1984 with 3,537 square feet of living/total area, and with "additional improvements" that are listed as a 575 square foot detached garage, and a pool.
- While the existing single family home and garage is located in what is now 60' front yard setbacks, it is assumed that these structure are nonconforming structures because records show that the main improvement/structures on this site were built in the early 1980's and the setback is more than 30' from the front property lines.
- Prior to the creation of CD 2 in 1988, the subject site and surrounding properties had been zoned R-10 where the typical lot size is 10,000 square feet and where the front yard setback is 30'.
- The code defines nonconforming structure as a structure that does not conform to the regulations of the code, but which was lawfully constructed under the regulations in force at the time of construction.
- The code states that the right to rebuild a nonconforming structure ceases if the structure is destroyed by the intentional act of the owner or the owner's agent.
- The code states that a person may renovate, remodel, repair, rebuild, or enlarge a nonconforming structure if the work does not cause the structure to become more nonconforming as to the yard, lot, and space regulations.

- The application has informed staff that he has chosen to seek variance to the front yard setback regulations in part for the new addition in one of the two front yard setbacks, and in part to address/remedy the existing nonconforming structures in both front yard setbacks.
- The subject site is flat, irregular in shape, and according to the application is 0.5 acres (or approximately 22,000 square feet) in area. The site has two 60' front yard setbacks and two 6' side yard setbacks. The site is zoned CD 2 (Tract III) where lots typically have one 60' front yard setback, two 6' side yard setbacks, and one 6' rear yard setback.
- The applicant has submitted a document representing that the development on this lot with the proposed addition would be 4,500 square feet in area and the average of 10 others in the same zoning district is about 4,700 square feet in area.
- The applicant has the burden of proof in establishing the following:
  - That granting the variances to the front yard setback regulations will not be contrary to the public interest when, owing to special conditions, a literal enforcement of this chapter would result in unnecessary hardship, and so that the spirit of the ordinance will be observed and substantial justice done.
  - The variances are necessary to permit development of the subject site that differs from other parcels of land by being of such a restrictive area, shape, or slope, that the subject site cannot be developed in a manner commensurate with the development upon other parcels of land in districts with the same CD 2 (Tract III) zoning classification.
  - The variances would not be granted to relieve a self-created or personal hardship, nor for financial reasons only, nor to permit any person a privilege in developing this parcel of land (the subject site) not permitted by this chapter to other parcels of land in districts with the same CD 2 (Tract III) zoning classification.
- If the Board were to grant the variance requests, and impose the submitted site plan as a condition, the structures in the front yard setbacks would be limited to what is shown on this document.