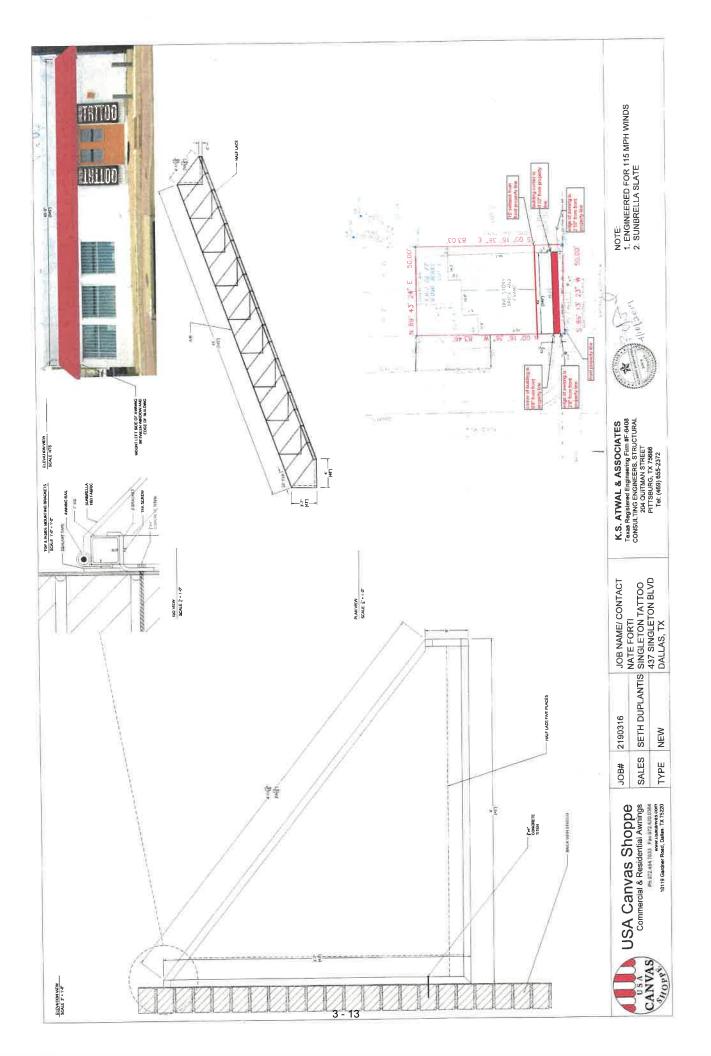

## BOARD OF ADJUSTMENT CITY OF DALLAS, TEXAS

FILE NUMBER: BDA189-086(SL)

BUILDING OFFICIAL'S REPORT: Application of Joseph Thomas Murts, represented by Tommy Dewitt, for a variance to the front yard setback regulations at 6761 Country Club Circle. This property is more fully described as Lot 5, Block N/2799, and is zoned CD 2 (Tract III), which requires a front yard setback of 60 feet. The applicant proposes to construct and/or maintain a structure and provide a 24 foot front yard setback, which will require a 36 foot variance to the front yard setback regulations.

**LOCATION**: 6771 Country Club Circle

**APPLICANT:** Joseph Thomas Murts

Represented by Tommy Dewitt

### REQUESTS:

The following requests for variances to the front yard setback regulations of up to 36' have made on a site developed with a single family home use/structure to:

- 1. Construct and maintain an addition that would connect an existing nonconforming single family home structure to an existing nonconforming detached garage/accessory an addition that is proposed to be located 24' from one of the site's two front property lines (Gaston Avenue) or 36' into this 60' front yard setback;
- 2. To address/remedy the existing single family home and garage structures built in the early 80's that are nonconforming structures located 30' from the site's Gaston Avenue front property line or 30' into this 60' front yard setback, and to address/remedy the aforementioned existing single family home structure located 30' from the other front property line on Country Club Circle or 30' into this 60' front yard setback.