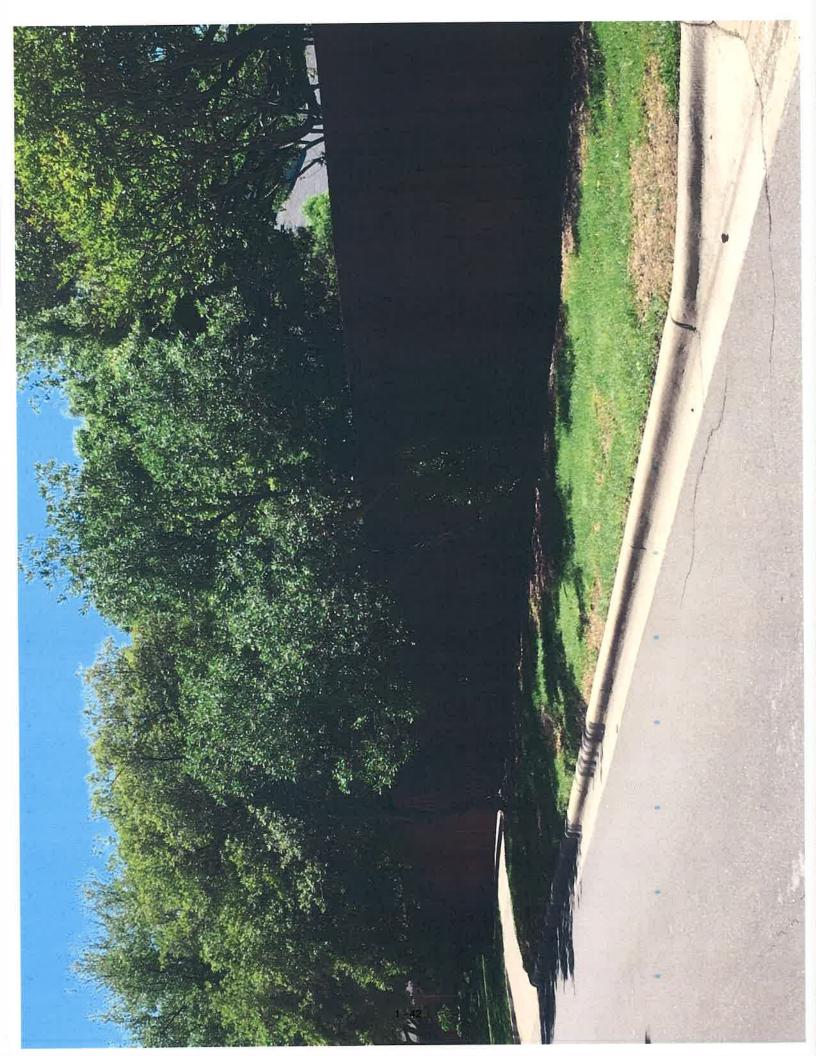

### BOARD OF ADJUSTMENT CITY OF DALLAS, TEXAS

**FILE NUMBER**: BDA189-077(SL)

<u>BUILDING OFFICIAL'S REPORT</u>: Application of Arnold Allgood for special exceptions to the visual obstruction regulations at 5609 Del Roy Drive. This property is more fully described as Lot 1, Block 9/6383, and is zoned R-16(A), which requires 20 foot visibility triangles at driveway and alley approaches. The applicant proposes to locate and/or maintain items in required visibility triangles, which will require special exceptions to the visual obstruction regulations.

### REQUESTS:

Requests for special exceptions to the visual obstructions have been made to maintain a 9' high board-on-board wood fence on a site that is developed with a single-family home located in:

- 1. the two 20' visibility triangles at the drive approach into the site from Nuestra Drive; and
- 2. the 20' visibility triangle at where the alley meets Nuestra Drive.

### **GENERAL FACTS/STAFF ANALYSIS:**

- The requests for special exceptions to the visual obstruction regulations on a site developed with a single-family home focus on maintaining a 9' high solid board-onboard wood fence located in the two 20' visibility triangles at the drive approach into the site from Nuestra Drive; and in the 20' visibility triangle at where the alley meets Nuestra Drive.
- Section 51A-4.602(d) of the Dallas Development Code states the following: a person shall not erect, place, or maintain a structure, berm, plant life or any other item on a lot if the item is:
  - in a visibility triangle as defined in the Code (45-foot visibility triangles at street intersections and 20-foot visibility triangles at drive approaches and at alleys on properties zoned single family); and
  - between two and a half and eight feet in height measured from the top of the adjacent street curb (or the grade of the portion on the street adjacent to the visibility triangle).
- The property is located in R-16(A) zoning district which requires the portion of a lot with a triangular area formed by connecting together the point of intersection of the edge of a driveway or alley and the adjacent street curb line (or, if there is no street curb, what would be the normal street curb line) and points on the driveway or alley edge end the street curb line 20 feet from the intersection.
- A site plan and elevation have been submitted indicating portions of a 9' high solid board-on-board wood fence located in the two 20' visibility triangles at the drive approach into the site from Nuestra Drive; and in the 20' visibility triangle at where the alley meets Nuestra Drive.
- The Sustainable Development Department Senior Engineer has submitted a review comment sheet marked "Has no objections".