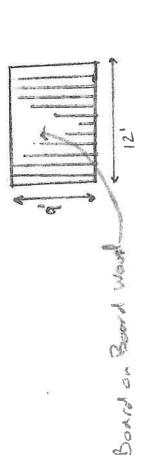

### REQUESTS:

Requests for special exceptions to the visual obstructions have been made to maintain a 9' high board-on-board wood fence on a site that is developed with a single-family home located in:

- 1. the two 20' visibility triangles at the drive approach into the site from Nuestra Drive; and
- 2. the 20' visibility triangle at where the alley meets Nuestra Drive.

### **GENERAL FACTS/STAFF ANALYSIS:**

- The requests for special exceptions to the visual obstruction regulations on a site developed with a single-family home focus on maintaining a 9' high solid board-onboard wood fence located in the two 20' visibility triangles at the drive approach into the site from Nuestra Drive; and in the 20' visibility triangle at where the alley meets Nuestra Drive.
- Section 51A-4.602(d) of the Dallas Development Code states the following: a person shall not erect, place, or maintain a structure, berm, plant life or any other item on a lot if the item is:
  - in a visibility triangle as defined in the Code (45-foot visibility triangles at street intersections and 20-foot visibility triangles at drive approaches and at alleys on properties zoned single family); and
  - between two and a half and eight feet in height measured from the top of the adjacent street curb (or the grade of the portion on the street adjacent to the visibility triangle).
- The property is located in R-16(A) zoning district which requires the portion of a lot with a triangular area formed by connecting together the point of intersection of the edge of a driveway or alley and the adjacent street curb line (or, if there is no street curb, what would be the normal street curb line) and points on the driveway or alley edge end the street curb line 20 feet from the intersection.
- A site plan and elevation have been submitted indicating portions of a 9' high solid board-on-board wood fence located in the two 20' visibility triangles at the drive approach into the site from Nuestra Drive; and in the 20' visibility triangle at where the alley meets Nuestra Drive.
- The Sustainable Development Department Senior Engineer has submitted a review comment sheet marked "Has no objections".