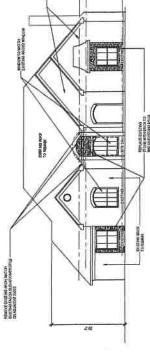

### REQUESTS:

The following requests for variances to the front yard setback regulations of up to 36' have made on a site developed with a single family home use/structure to:

- 1. Construct and maintain an addition that would connect an existing nonconforming single family home structure to an existing nonconforming detached garage/accessory an addition that is proposed to be located 24' from one of the site's two front property lines (Gaston Avenue) or 36' into this 60' front yard setback;
- 2. To address/remedy the existing single family home and garage structures built in the early 80's that are nonconforming structures located 30' from the site's Gaston Avenue front property line or 30' into this 60' front yard setback, and to address/remedy the aforementioned existing single family home structure located 30' from the other front property line on Country Club Circle or 30' into this 60' front yard setback.

- detached garage/accessory an addition that is proposed to be located 24' from one of the site's two front property lines (Gaston Avenue) or 36' into this 60' front yard setback;
- 2. Addressing/remedying the existing single family home and garage structures built in the early 80's that are nonconforming structures located 30' from one of the site's front property lines (Gaston Avenue) or 30' into this 60' front yard setback, and to address/remedy the aforementioned existing single family home structure located 30' from the other front property line (Country Club Circle) or 30' into this 60' front yard setback.
- The property is located in CD 2 (Tract 111) zoning district which requires a minimum front yard setback of 60 feet.
- The subject site is located at the southwest corner of Gaston Avenue and Country Club Circle. Regardless of how the existing structure is oriented to front Country Club Circle, the subject site has 60' front yard setbacks along both street frontages. The site has a 60' front yard setback along Country Club Circle, the shorter of the two frontages, which is always deemed the front yard setback on a corner lot in this zoning district. The site also has a 60' front yard setback along Gaston Avenue, the longer of the two frontages of this corner lot, which is typically regarded as a cornerside yard where a 15' side yard setback is required. However, the site's Gaston Avenue frontage that functions as a side yard on the property is treated as a front yard setback nonetheless to maintain the continuity of the established front yard setback established by the lots to the west that front/are oriented north towards Gaston Avenue.
- The submitted site plan indicates that a proposed structure is located as close as 24' from the Gaston Avenue front property line and an existing structure located as close as 30' from the Country Club Circle front property line where a variance of up to 36' is requested.
- DCAD records indicate "main improvement" for the property at 6761 Country Club Circle is a structure built in 1984 with 3,537 square feet of living/total area, and with "additional improvements" that are listed as a 575 square foot detached garage, and a pool.
- While the existing single family home and garage is located in what is now 60' front yard setbacks, it is assumed that these structure are nonconforming structures because records show that the main improvement/structures on this site were built in the early 1980's and the setback is more than 30' from the front property lines.
- Prior to the creation of CD 2 in 1988, the subject site and surrounding properties had been zoned R-10 where the typical lot size is 10,000 square feet and where the front yard setback is 30'.
- The code defines nonconforming structure as a structure that does not conform to the regulations of the code, but which was lawfully constructed under the regulations in force at the time of construction.
- The code states that the right to rebuild a nonconforming structure ceases if the structure is destroyed by the intentional act of the owner or the owner's agent.
- The code states that a person may renovate, remodel, repair, rebuild, or enlarge a nonconforming structure if the work does not cause the structure to become more nonconforming as to the yard, lot, and space regulations.