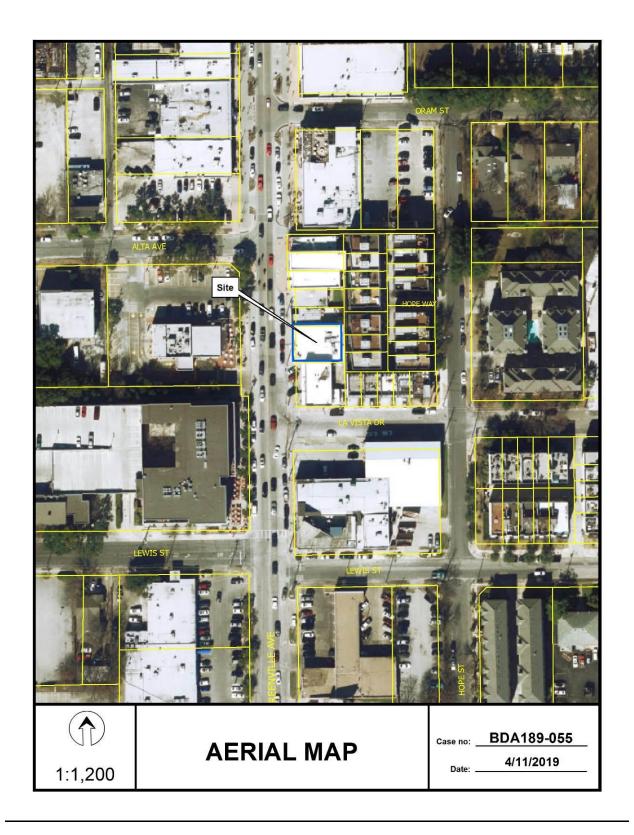

PDA189-090(SL) 7132 Casa Loma Avenue 4
REQUEST: Application of Elton Johnson for a variance to the side yard setback regulations

HOLDOVER CASE

1906 Greenville Avenue

BDA189-055(SL)

**REQUEST:** Application of Michael Farah, represented by Jonathan Vinson of Jackson Walker, to appeal the decision of the administrative official

5