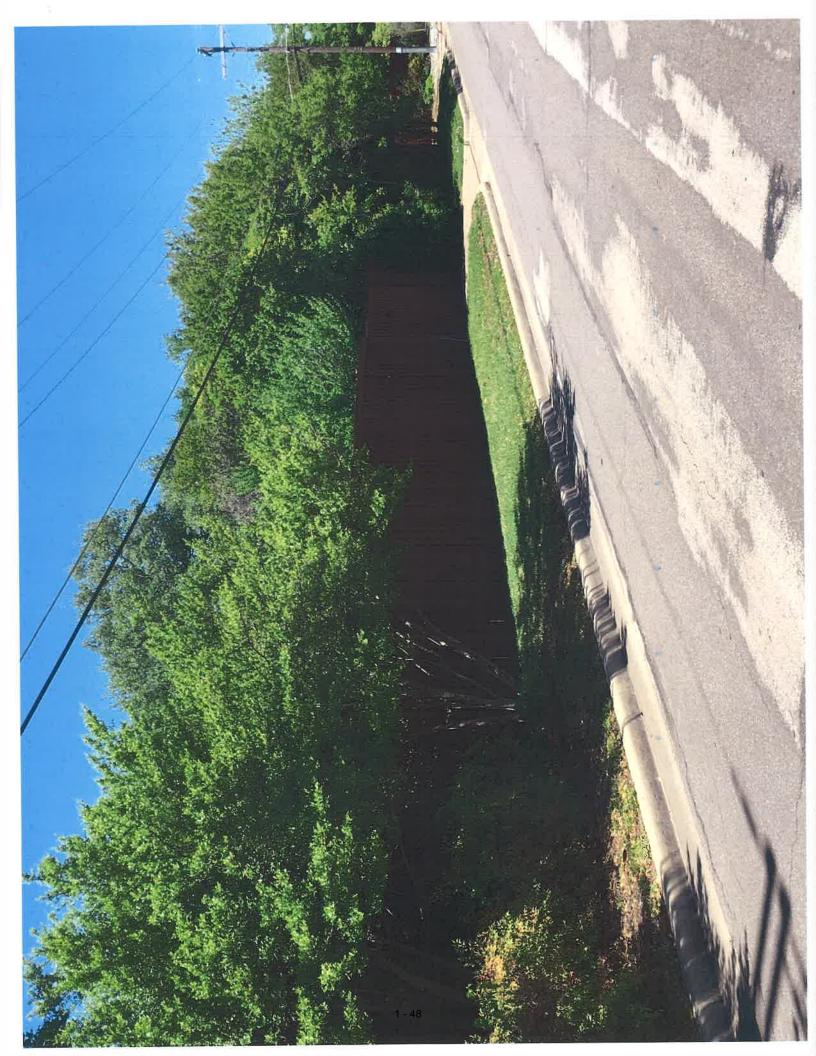

### REQUESTS:

Requests for special exceptions to the visual obstructions have been made to maintain a 9' high board-on-board wood fence on a site that is developed with a single-family home located in:

- 1. the two 20' visibility triangles at the drive approach into the site from Nuestra Drive; and
- 2. the 20' visibility triangle at where the alley meets Nuestra Drive.

### **GENERAL FACTS/STAFF ANALYSIS:**

- The requests for special exceptions to the visual obstruction regulations on a site developed with a single-family home focus on maintaining a 9' high solid board-onboard wood fence located in the two 20' visibility triangles at the drive approach into the site from Nuestra Drive; and in the 20' visibility triangle at where the alley meets Nuestra Drive.
- Section 51A-4.602(d) of the Dallas Development Code states the following: a person shall not erect, place, or maintain a structure, berm, plant life or any other item on a lot if the item is:
  - in a visibility triangle as defined in the Code (45-foot visibility triangles at street intersections and 20-foot visibility triangles at drive approaches and at alleys on properties zoned single family); and
  - between two and a half and eight feet in height measured from the top of the adjacent street curb (or the grade of the portion on the street adjacent to the visibility triangle).
- The property is located in R-16(A) zoning district which requires the portion of a lot with a triangular area formed by connecting together the point of intersection of the edge of a driveway or alley and the adjacent street curb line (or, if there is no street curb, what would be the normal street curb line) and points on the driveway or alley edge end the street curb line 20 feet from the intersection.
- A site plan and elevation have been submitted indicating portions of a 9' high solid board-on-board wood fence located in the two 20' visibility triangles at the drive approach into the site from Nuestra Drive; and in the 20' visibility triangle at where the alley meets Nuestra Drive.
- The Sustainable Development Department Senior Engineer has submitted a review comment sheet marked "Has no objections".

### Fenceline Elevation Drawings

## 5609 Del Roy Drive, Dallas, TX 75230

South-Facing Fenceline (Del Roy Drive)

North-Facing Fenceline (Alley)