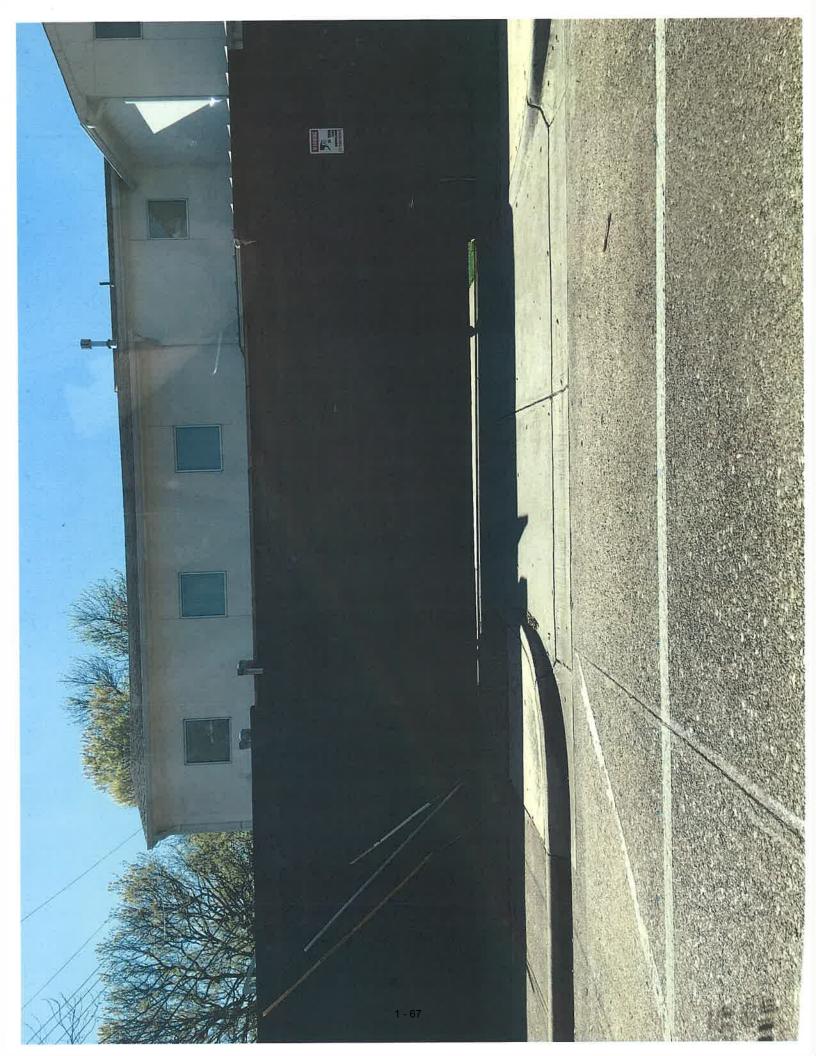

### BOARD OF ADJUSTMENT CITY OF DALLAS, TEXAS

**FILE NUMBER**: BDA189-077(SL)

<u>BUILDING OFFICIAL'S REPORT</u>: Application of Arnold Allgood for special exceptions to the visual obstruction regulations at 5609 Del Roy Drive. This property is more fully described as Lot 1, Block 9/6383, and is zoned R-16(A), which requires 20 foot visibility triangles at driveway and alley approaches. The applicant proposes to locate and/or maintain items in required visibility triangles, which will require special exceptions to the visual obstruction regulations.

**LOCATION**: 5609 Del Roy Drive

**APPLICANT:** Arnold Allgood

### REQUESTS:

Requests for special exceptions to the visual obstructions have been made to maintain a 9' high board-on-board wood fence on a site that is developed with a single-family home located in:

- 1. the two 20' visibility triangles at the drive approach into the site from Nuestra Drive; and
- 2. the 20' visibility triangle at where the alley meets Nuestra Drive.