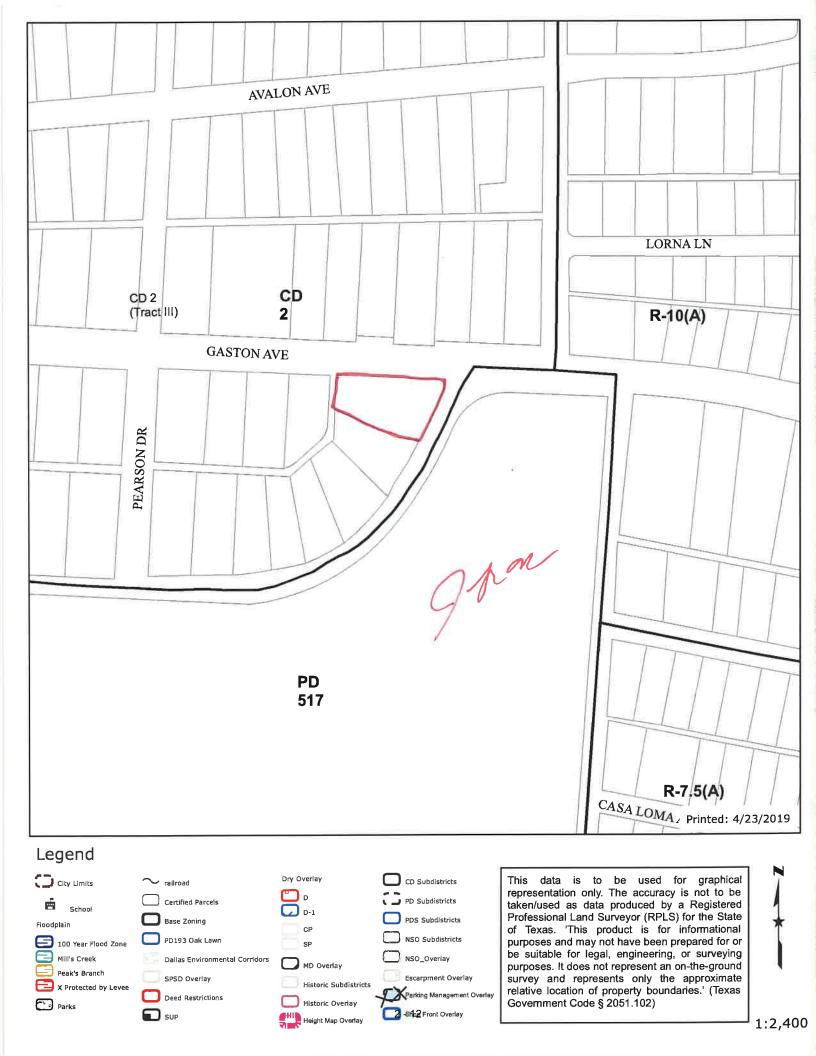

## BOARD OF ADJUSTMENT CITY OF DALLAS, TEXAS

FILE NUMBER: BDA189-086(SL)

BUILDING OFFICIAL'S REPORT: Application of Joseph Thomas Murts, represented by Tommy Dewitt, for a variance to the front yard setback regulations at 6761 Country Club Circle. This property is more fully described as Lot 5, Block N/2799, and is zoned CD 2 (Tract III), which requires a front yard setback of 60 feet. The applicant proposes to construct and/or maintain a structure and provide a 24 foot front yard setback, which will require a 36 foot variance to the front yard setback regulations.

**LOCATION**: 6771 Country Club Circle

**APPLICANT:** Joseph Thomas Murts

Represented by Tommy Dewitt

### REQUESTS:

The following requests for variances to the front yard setback regulations of up to 36' have made on a site developed with a single family home use/structure to:

- 1. Construct and maintain an addition that would connect an existing nonconforming single family home structure to an existing nonconforming detached garage/accessory an addition that is proposed to be located 24' from one of the site's two front property lines (Gaston Avenue) or 36' into this 60' front yard setback;
- 2. To address/remedy the existing single family home and garage structures built in the early 80's that are nonconforming structures located 30' from the site's Gaston Avenue front property line or 30' into this 60' front yard setback, and to address/remedy the aforementioned existing single family home structure located 30' from the other front property line on Country Club Circle or 30' into this 60' front yard setback.

- detached garage/accessory an addition that is proposed to be located 24' from one of the site's two front property lines (Gaston Avenue) or 36' into this 60' front yard setback;
- 2. Addressing/remedying the existing single family home and garage structures built in the early 80's that are nonconforming structures located 30' from one of the site's front property lines (Gaston Avenue) or 30' into this 60' front yard setback, and to address/remedy the aforementioned existing single family home structure located 30' from the other front property line (Country Club Circle) or 30' into this 60' front yard setback.
- The property is located in CD 2 (Tract 111) zoning district which requires a minimum front yard setback of 60 feet.
- The subject site is located at the southwest corner of Gaston Avenue and Country Club Circle. Regardless of how the existing structure is oriented to front Country Club Circle, the subject site has 60' front yard setbacks along both street frontages. The site has a 60' front yard setback along Country Club Circle, the shorter of the two frontages, which is always deemed the front yard setback on a corner lot in this zoning district. The site also has a 60' front yard setback along Gaston Avenue, the longer of the two frontages of this corner lot, which is typically regarded as a cornerside yard where a 15' side yard setback is required. However, the site's Gaston Avenue frontage that functions as a side yard on the property is treated as a front yard setback nonetheless to maintain the continuity of the established front yard setback established by the lots to the west that front/are oriented north towards Gaston Avenue.
- The submitted site plan indicates that a proposed structure is located as close as 24' from the Gaston Avenue front property line and an existing structure located as close as 30' from the Country Club Circle front property line where a variance of up to 36' is requested.
- DCAD records indicate "main improvement" for the property at 6761 Country Club Circle is a structure built in 1984 with 3,537 square feet of living/total area, and with "additional improvements" that are listed as a 575 square foot detached garage, and a pool.
- While the existing single family home and garage is located in what is now 60' front yard setbacks, it is assumed that these structure are nonconforming structures because records show that the main improvement/structures on this site were built in the early 1980's and the setback is more than 30' from the front property lines.
- Prior to the creation of CD 2 in 1988, the subject site and surrounding properties had been zoned R-10 where the typical lot size is 10,000 square feet and where the front yard setback is 30'.
- The code defines nonconforming structure as a structure that does not conform to the regulations of the code, but which was lawfully constructed under the regulations in force at the time of construction.
- The code states that the right to rebuild a nonconforming structure ceases if the structure is destroyed by the intentional act of the owner or the owner's agent.
- The code states that a person may renovate, remodel, repair, rebuild, or enlarge a nonconforming structure if the work does not cause the structure to become more nonconforming as to the yard, lot, and space regulations.