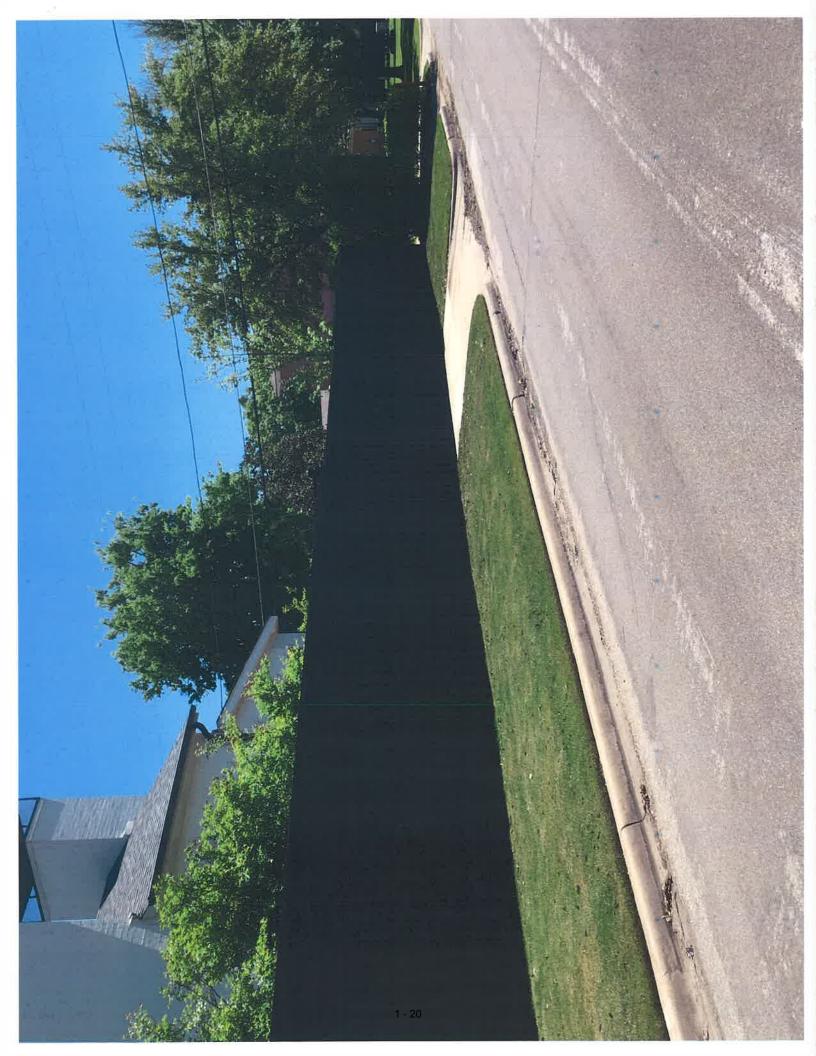

### REQUESTS:

Requests for special exceptions to the visual obstructions have been made to maintain a 9' high board-on-board wood fence on a site that is developed with a single-family home located in:

- 1. the two 20' visibility triangles at the drive approach into the site from Nuestra Drive; and
- 2. the 20' visibility triangle at where the alley meets Nuestra Drive.

### **GENERAL FACTS/STAFF ANALYSIS:**

- The requests for special exceptions to the visual obstruction regulations on a site developed with a single-family home focus on maintaining a 9' high solid board-onboard wood fence located in the two 20' visibility triangles at the drive approach into the site from Nuestra Drive; and in the 20' visibility triangle at where the alley meets Nuestra Drive.
- Section 51A-4.602(d) of the Dallas Development Code states the following: a person shall not erect, place, or maintain a structure, berm, plant life or any other item on a lot if the item is:
  - in a visibility triangle as defined in the Code (45-foot visibility triangles at street intersections and 20-foot visibility triangles at drive approaches and at alleys on properties zoned single family); and
  - between two and a half and eight feet in height measured from the top of the adjacent street curb (or the grade of the portion on the street adjacent to the visibility triangle).
- The property is located in R-16(A) zoning district which requires the portion of a lot with a triangular area formed by connecting together the point of intersection of the edge of a driveway or alley and the adjacent street curb line (or, if there is no street curb, what would be the normal street curb line) and points on the driveway or alley edge end the street curb line 20 feet from the intersection.
- A site plan and elevation have been submitted indicating portions of a 9' high solid board-on-board wood fence located in the two 20' visibility triangles at the drive approach into the site from Nuestra Drive; and in the 20' visibility triangle at where the alley meets Nuestra Drive.
- The Sustainable Development Department Senior Engineer has submitted a review comment sheet marked "Has no objections".