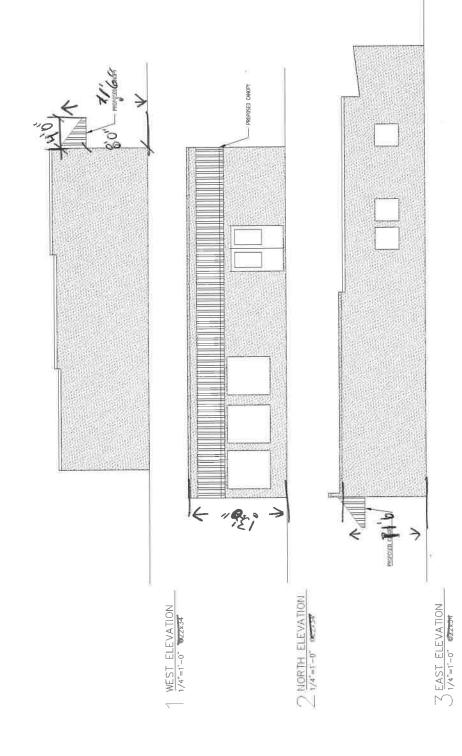

## BOARD OF ADJUSTMENT CITY OF DALLAS, TEXAS

FILE NUMBER: BDA189-086(SL)

BUILDING OFFICIAL'S REPORT: Application of Joseph Thomas Murts, represented by Tommy Dewitt, for a variance to the front yard setback regulations at 6761 Country Club Circle. This property is more fully described as Lot 5, Block N/2799, and is zoned CD 2 (Tract III), which requires a front yard setback of 60 feet. The applicant proposes to construct and/or maintain a structure and provide a 24 foot front yard setback, which will require a 36 foot variance to the front yard setback regulations.

### REQUESTS:

The following requests for variances to the front yard setback regulations of up to 36' have made on a site developed with a single family home use/structure to:

- 1. Construct and maintain an addition that would connect an existing nonconforming single family home structure to an existing nonconforming detached garage/accessory an addition that is proposed to be located 24' from one of the site's two front property lines (Gaston Avenue) or 36' into this 60' front yard setback;
- 2. To address/remedy the existing single family home and garage structures built in the early 80's that are nonconforming structures located 30' from the site's Gaston Avenue front property line or 30' into this 60' front yard setback, and to address/remedy the aforementioned existing single family home structure located 30' from the other front property line on Country Club Circle or 30' into this 60' front yard setback.