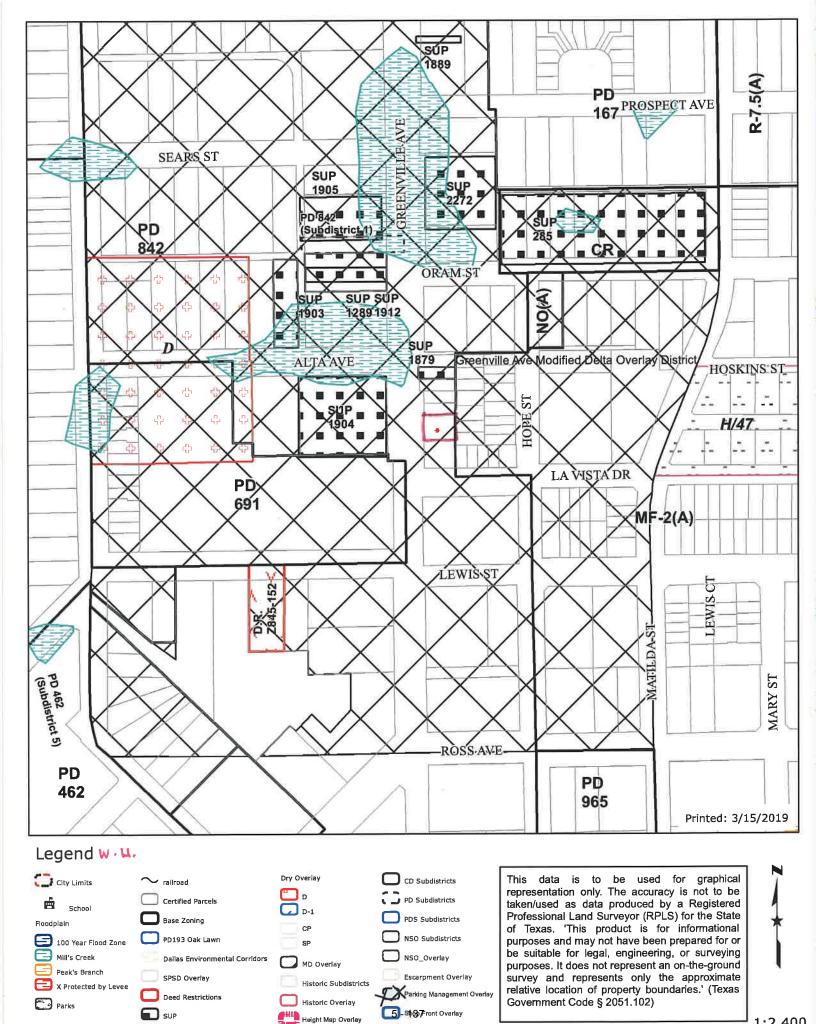

rtify that

Michael Farah

represented by

Dallas Cothrum

did submit a request

to appeal the decision of the administrative official

at

1906 Greenville Avenue

BDA189-055. Application of Michael Farah represented by Dallas Cothrum to appeal the decision of the administrative official at 1906 GREENVILLE AVE. This property is more fully described as Lot 3 & 4, Block 1907, and is zoned PD-842, Which requires that the Building Official shall revoke a certificate of occupancy if the use or occupancy authorized by the certificate of occupancy has been discontinued for six months or more, per Parapgraph (7) 306.13, Revocation of Certificate of Occupancy, of Chapter 52, Administrative Procedures for the Construction Codes, of the Dallas City Code.

Sincerely,

Philip Sikes, Building Official



MATILDA ,061 5700 LA 1351 13 50 51 15.14. 50 50 235 VISTA (ELLIOT 10 **156** 13 (FLORIE) HOPE S 5600 PI 21 06 66.88 921 90 19.49 8861 \E\\_ **TS8A** YAA **.** R ORD. NO. EXED

43

·H·W



February 28, 2019

CERTIFIED MAIL NO. 7017 1000 0000 9418 8925

Greenville Parks, LP 2170 Matlock Road #110 Mansfield, TX 76063

RE: Revocation of Certificate of Occupancy No. 1704261114 for a commercial amusement (inside) use at 1906 Greenville Avenue ("the Property")

Dear Greenville Parks, LP:

This letter is to inform you that the above-referenced certificate of occupancy, issued on June 26, 2017, is hereby revoked.

The building official is required to revoke a certificate of occupancy if the use or occupancy authorized by the certificate of occupancy has been discontinued for six months or more. F