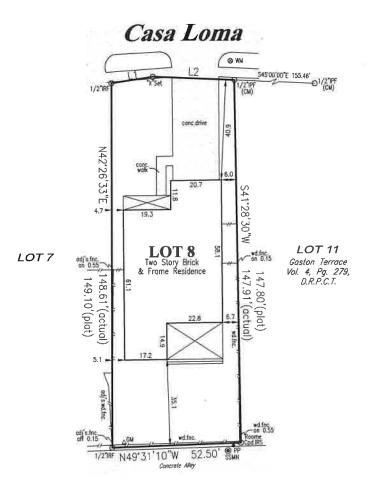

PDA189-090(SL) 7132 Casa Loma Avenue 4
REQUEST: Application of Elton Johnson for a variance to the side yard setback regulations

HOLDOVER CASE

1906 Greenville Avenue

BDA189-055(SL)

**REQUEST:** Application of Michael Farah, represented by Jonathan Vinson of Jackson Walker, to appeal the decision of the administrative official