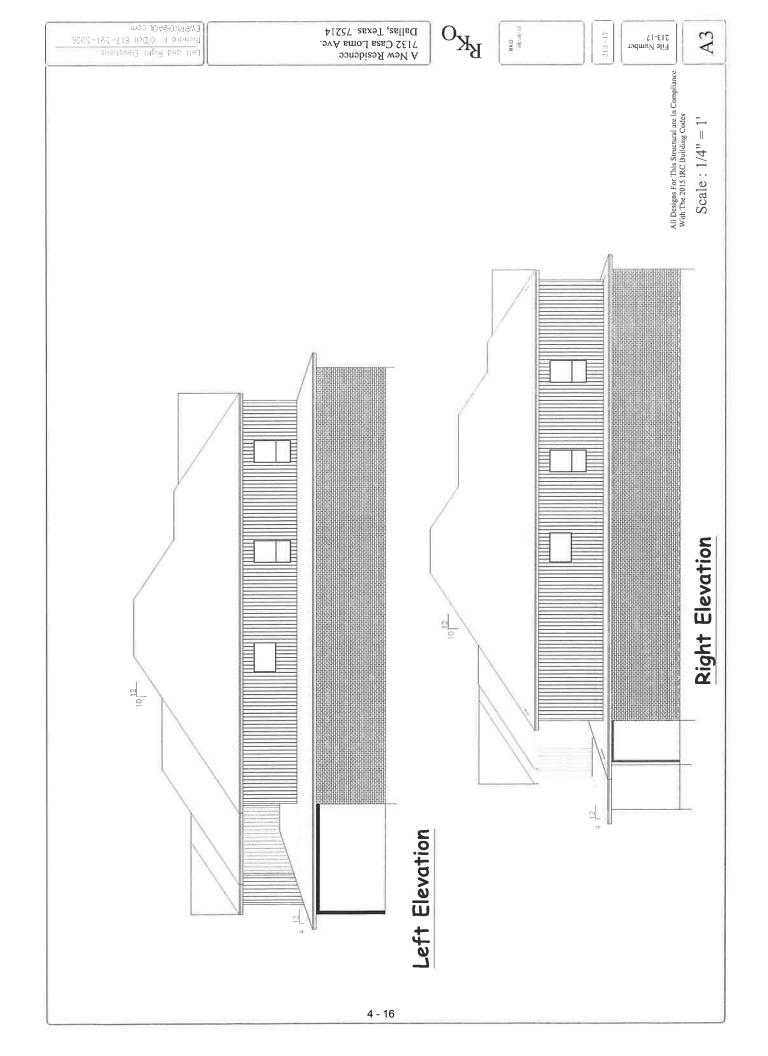

PDA189-090(SL) 7132 Casa Loma Avenue 4
REQUEST: Application of Elton Johnson for a variance to the side yard setback regulations

HOLDOVER CASE

1906 Greenville Avenue

BDA189-055(SL)

**REQUEST:** Application of Michael Farah, represented by Jonathan Vinson of Jackson Walker, to appeal the decision of the administrative official