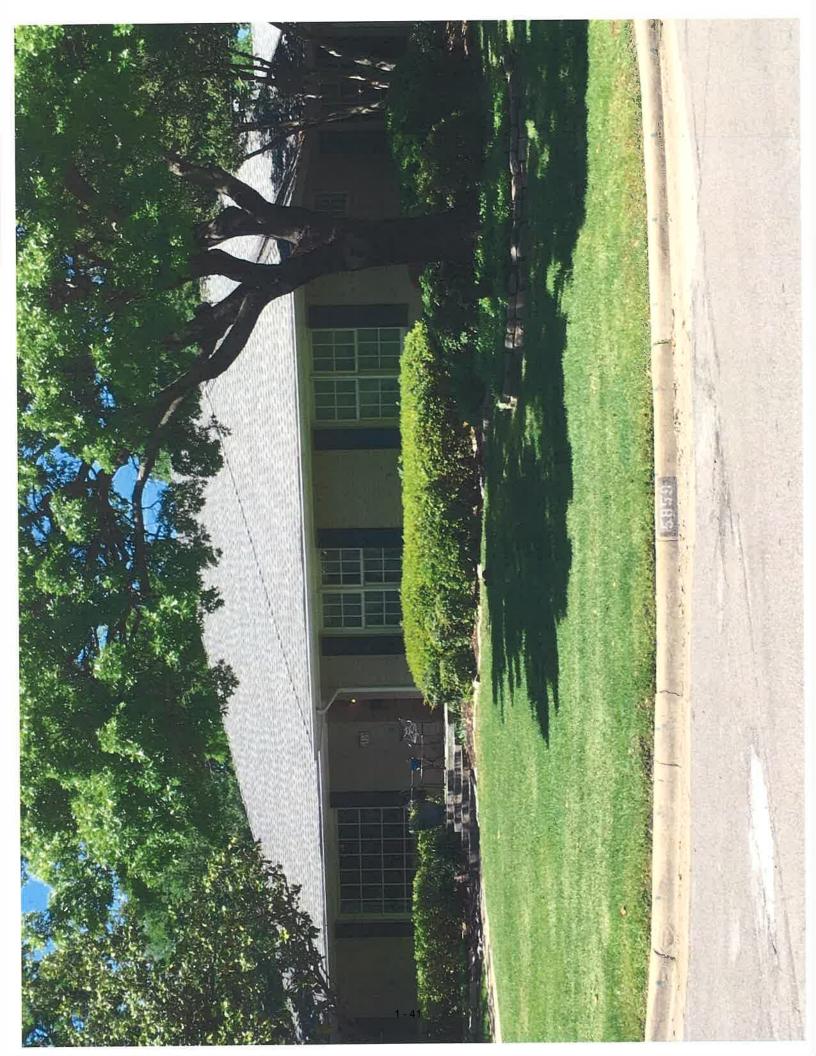

### BOARD OF ADJUSTMENT CITY OF DALLAS, TEXAS

**FILE NUMBER**: BDA189-077(SL)

<u>BUILDING OFFICIAL'S REPORT</u>: Application of Arnold Allgood for special exceptions to the visual obstruction regulations at 5609 Del Roy Drive. This property is more fully described as Lot 1, Block 9/6383, and is zoned R-16(A), which requires 20 foot visibility triangles at driveway and alley approaches. The applicant proposes to locate and/or maintain items in required visibility triangles, which will require special exceptions to the visual obstruction regulations.

### REQUESTS:

Requests for special exceptions to the visual obstructions have been made to maintain a 9' high board-on-board wood fence on a site that is developed with a single-family home located in:

- 1. the two 20' visibility triangles at the drive approach into the site from Nuestra Drive; and
- 2. the 20' visibility triangle at where the alley meets Nuestra Drive.

### **GENERAL FACTS/STAFF ANALYSIS:**

- The requests for special exceptions to the visual obstruction regulations on a site developed with a single-family home focus on maintaining a 9' high solid board-onboard wood fence located in the two 20' visibility triangles at the drive approach into the site from Nuestra Drive; and in the 20' visibility triangle at where the alley meets Nuestra Drive.
- Section 51A-4.602(d) of the Dallas Development Code states the following: a person shall not erect, place, or maintain a structure, berm, plant life or any other item on a lot if the item is:
  - in a visibility triangle as defined in the Code (45-foot visibility triangles at street intersections and 20-foot visibility triangles at drive approaches and at alleys on properties zoned single family); and
  - between two and a half and eight feet in height measured from the top of the adjacent street curb (or the grade of the portion on the street adjacent to the visibility triangle).
- The property is located in R-16(A) zoning district which requires the portion of a lot with a triangular area formed by connecting together the point of intersection of the edge of a driveway or alley and the adjacent street curb line (or, if there is no street curb, what would be the normal street curb line) and points on the driveway or alley edge end the street curb line 20 feet from the intersection.
- A site plan and elevation have been submitted indicating portions of a 9' high solid board-on-board wood fence located in the two 20' visibility triangles at the drive approach into the site from Nuestra Drive; and in the 20' visibility triangle at where the alley meets Nuestra Drive.
- The Sustainable Development Department Senior Engineer has submitted a review comment sheet marked "Has no objections".