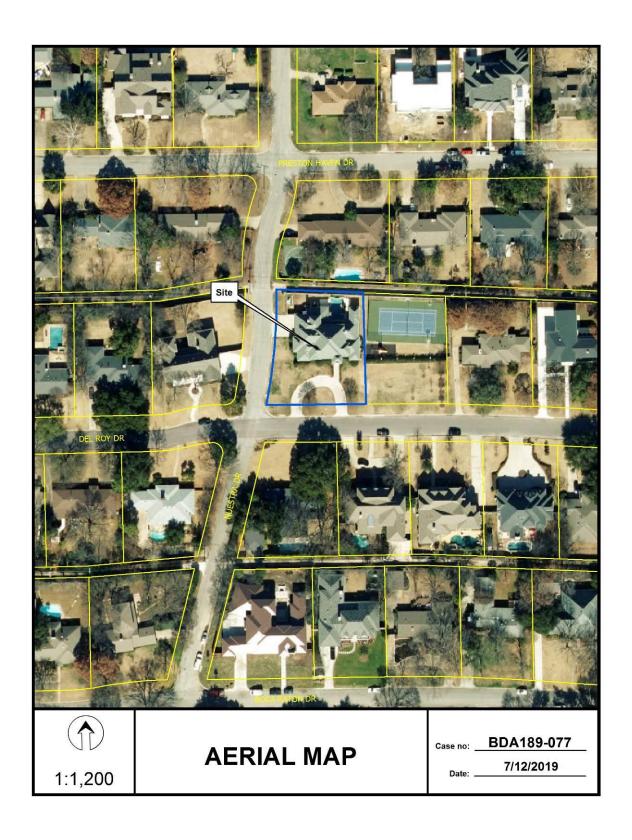

### BOARD OF ADJUSTMENT CITY OF DALLAS, TEXAS

**FILE NUMBER**: BDA189-077(SL)

<u>BUILDING OFFICIAL'S REPORT</u>: Application of Arnold Allgood for special exceptions to the visual obstruction regulations at 5609 Del Roy Drive. This property is more fully described as Lot 1, Block 9/6383, and is zoned R-16(A), which requires 20 foot visibility triangles at driveway and alley approaches. The applicant proposes to locate and/or maintain items in required visibility triangles, which will require special exceptions to the visual obstruction regulations.

### Land Use:

The subject site is developed with a single-family home. The areas to the north, south, east, and west are developed with single-family uses.