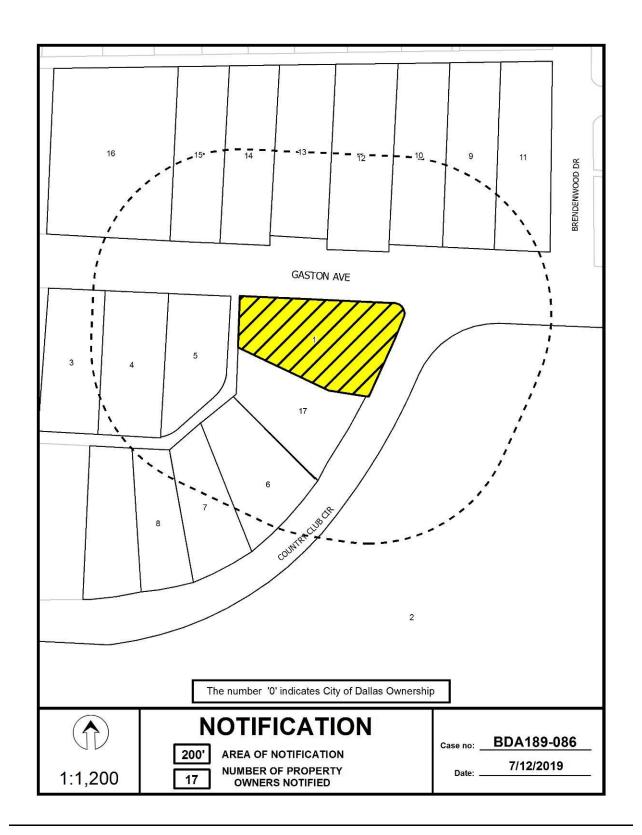

## BOARD OF ADJUSTMENT CITY OF DALLAS, TEXAS

FILE NUMBER: BDA189-086(SL)

BUILDING OFFICIAL'S REPORT: Application of Joseph Thomas Murts, represented by Tommy Dewitt, for a variance to the front yard setback regulations at 6761 Country Club Circle. This property is more fully described as Lot 5, Block N/2799, and is zoned CD 2 (Tract III), which requires a front yard setback of 60 feet. The applicant proposes to construct and/or maintain a structure and provide a 24 foot front yard setback, which will require a 36 foot variance to the front yard setback regulations.

**LOCATION**: 6771 Country Club Circle

**APPLICANT:** Joseph Thomas Murts

Represented by Tommy Dewitt