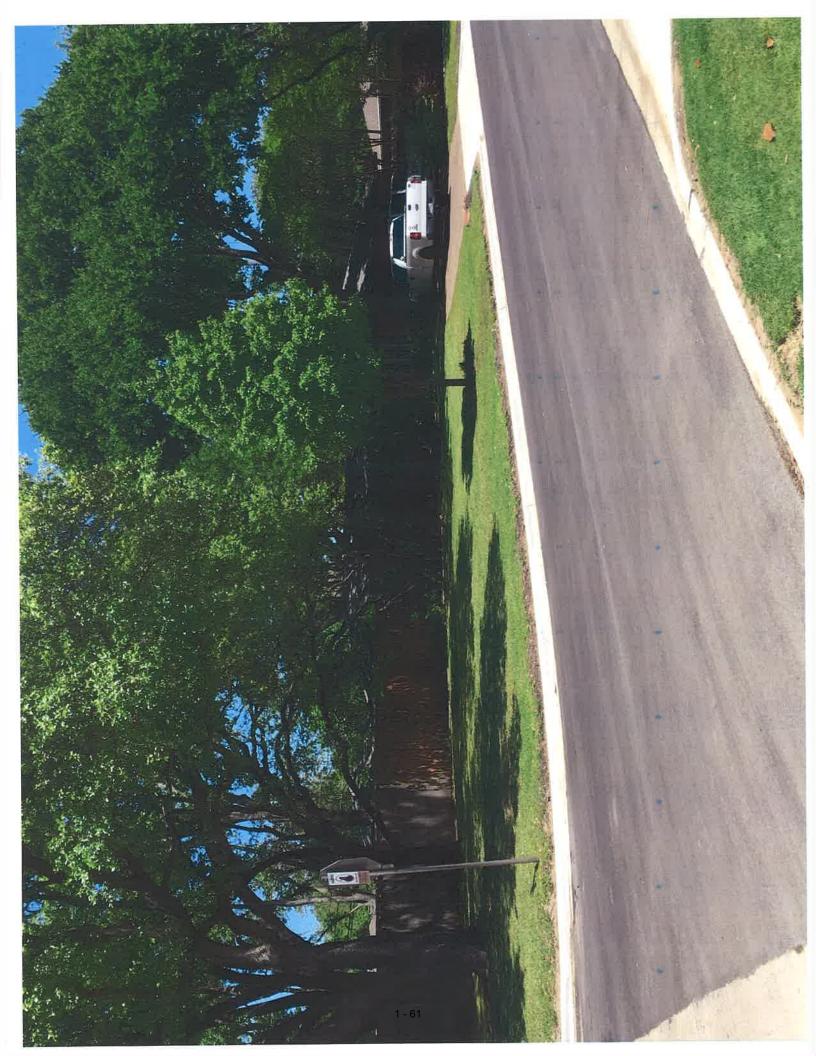

### REQUESTS:

Requests for special exceptions to the visual obstructions have been made to maintain a 9' high board-on-board wood fence on a site that is developed with a single-family home located in:

- 1. the two 20' visibility triangles at the drive approach into the site from Nuestra Drive; and
- 2. the 20' visibility triangle at where the alley meets Nuestra Drive.

### **GENERAL FACTS/STAFF ANALYSIS:**

- The requests for special exceptions to the visual obstruction regulations on a site developed with a single-family home focus on maintaining a 9' high solid board-onboard wood fence located in the two 20' visibility triangles at the drive approach into the site from Nuestra Drive; and in the 20' visibility triangle at where the alley meets Nuestra Drive.
- Section 51A-4.602(d) of the Dallas Development Code states the following: a person shall not erect, place, or maintain a structure, berm, plant life or any other item on a lot if the item is:
  - in a visibility triangle as defined in the Code (45-foot visibility triangles at street intersections and 20-foot visibility triangles at drive approaches and at alleys on properties zoned single family); and
  - between two and a half and eight feet in height measured from the top of the adjacent street curb (or the grade of the portion on the street adjacent to the visibility triangle).
- The property is located in R-16(A) zoning district which requires the portion of a lot with a triangular area formed by connecting together the point of intersection of the edge of a driveway or alley and the adjacent street curb line (or, if there is no street curb, what would be the normal street curb line) and points on the driveway or alley edge end the street curb line 20 feet from the intersection.
- A site plan and elevation have been submitted indicating portions of a 9' high solid board-on-board wood fence located in the two 20' visibility triangles at the drive approach into the site from Nuestra Drive; and in the 20' visibility triangle at where the alley meets Nuestra Drive.
- The Sustainable Development Department Senior Engineer has submitted a review comment sheet marked "Has no objections".