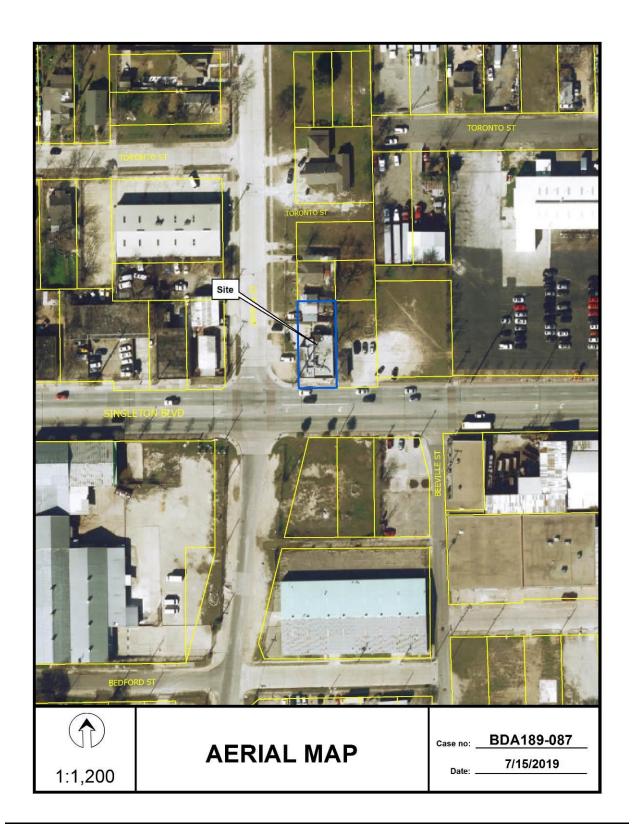

### BOARD OF ADJUSTMENT CITY OF DALLAS, TEXAS

**FILE NUMBER**: BDA189-077(SL)

<u>BUILDING OFFICIAL'S REPORT</u>: Application of Arnold Allgood for special exceptions to the visual obstruction regulations at 5609 Del Roy Drive. This property is more fully described as Lot 1, Block 9/6383, and is zoned R-16(A), which requires 20 foot visibility triangles at driveway and alley approaches. The applicant proposes to locate and/or maintain items in required visibility triangles, which will require special exceptions to the visual obstruction regulations.

### REQUESTS:

Requests for special exceptions to the visual obstructions have been made to maintain a 9' high board-on-board wood fence on a site that is developed with a single-family home located in:

- 1. the two 20' visibility triangles at the drive approach into the site from Nuestra Drive; and
- 2. the 20' visibility triangle at where the alley meets Nuestra Drive.

### **GENERAL FACTS/STAFF ANALYSIS:**

- The requests for special exceptions to the visual obstruction regulations on a site developed with a single-family home focus on maintaining a 9' high solid board-onboard wood fence located in the two 20' visibility triangles at the drive approach into the site from Nuestra Drive; and in the 20' visibility triangle at where the alley meets Nuestra Drive.
- Section 51A-4.602(d) of the Dallas Development Code states the following: a person shall not erect, place, or maintain a structure, berm, plant life or any other item on a lot if the item is:
  - in a visibility triangle as defined in the Code (45-foot visibility triangles at street intersections and 20-foot visibility triangles at drive approaches and at alleys on properties zoned single family); and
  - between two and a half and eight feet in height measured from the top of the adjacent street curb (or the grade of the portion on the street adjacent to the visibility triangle).
- The property is located in R-16(A) zoning district which requires the portion of a lot with a triangular area formed by connecting together the point of intersection of the edge of a driveway or alley and the adjacent street curb line (or, if there is no street curb, what would be the normal street curb line) and points on the driveway or alley edge end the street curb line 20 feet from the intersection.
- A site plan and elevation have been submitted indicating portions of a 9' high solid board-on-board wood fence located in the two 20' visibility triangles at the drive approach into the site from Nuestra Drive; and in the 20' visibility triangle at where the alley meets Nuestra Drive.
- The Sustainable Development Department Senior Engineer has submitted a review comment sheet marked "Has no objections".