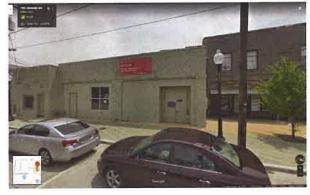

PDA189-090(SL) 7132 Casa Loma Avenue 4
REQUEST: Application of Elton Johnson for a variance to the side yard setback regulations

HOLDOVER CASE

1906 Greenville Avenue

BDA189-055(SL)

**REQUEST:** Application of Michael Farah, represented by Jonathan Vinson of Jackson Walker, to appeal the decision of the administrative official