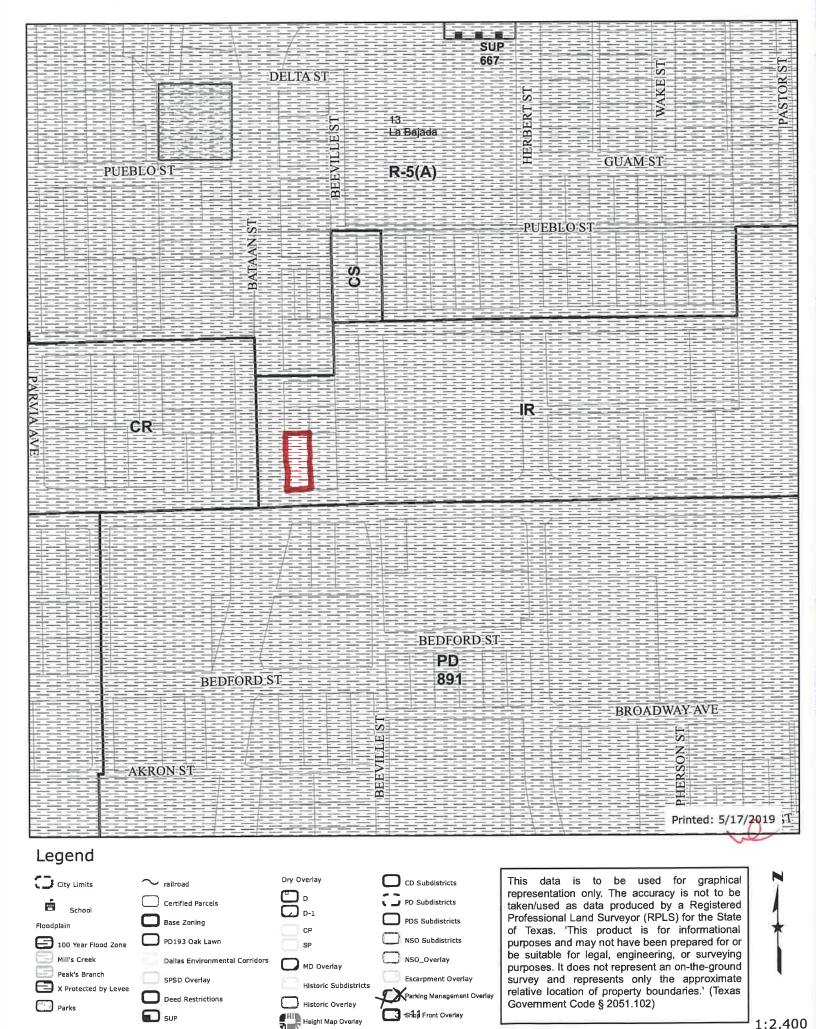

### BOARD OF ADJUSTMENT CITY OF DALLAS, TEXAS

**FILE NUMBER**: BDA189-077(SL)

<u>BUILDING OFFICIAL'S REPORT</u>: Application of Arnold Allgood for special exceptions to the visual obstruction regulations at 5609 Del Roy Drive. This property is more fully described as Lot 1, Block 9/6383, and is zoned R-16(A), which requires 20 foot visibility triangles at driveway and alley approaches. The applicant proposes to locate and/or maintain items in required visibility triangles, which will require special exceptions to the visual obstruction regulations.

### REQUESTS:

Requests for special exceptions to the visual obstructions have been made to maintain a 9' high board-on-board wood fence on a site that is developed with a single-family home located in:

- 1. the two 20' visibility triangles at the drive approach into the site from Nuestra Drive; and
- 2. the 20' visibility triangle at where the alley meets Nuestra Drive.

### **GENERAL FACTS/STAFF ANALYSIS:**

- The requests for special exceptions to the visual obstruction regulations on a site developed with a single-family home focus on maintaining a 9' high solid board-onboard wood fence located in the two 20' visibility triangles at the drive approach into the site from Nuestra Drive; and in the 20' visibility triangle at where the alley meets Nuestra Drive.
- Section 51A-4.602(d) of the Dallas Development Code states the following: a person shall not erect, place, or maintain a structure, berm, plant life or any other item on a lot if the item is:
  - in a visibility triangle as defined in the Code (45-foot visibility triangles at street intersections and 20-foot visibility triangles at drive approaches and at alleys on properties zoned single family); and
  - between two and a half and eight feet in height measured from the top of the adjacent street curb (or the grade of the portion on the street adjacent to the visibility triangle).
- The property is located in R-16(A) zoning district which requires the portion of a lot with a triangular area formed by connecting together the point of intersection of the edge of a driveway or alley and the adjacent street curb line (or, if there is no street curb, what would be the normal street curb line) and points on the driveway or alley edge end the street curb line 20 feet from the intersection.
- A site plan and elevation have been submitted indicating portions of a 9' high solid board-on-board wood fence located in the two 20' visibility triangles at the drive approach into the site from Nuestra Drive; and in the 20' visibility triangle at where the alley meets Nuestra Drive.
- The Sustainable Development Department Senior Engineer has submitted a review comment sheet marked "Has no objections".