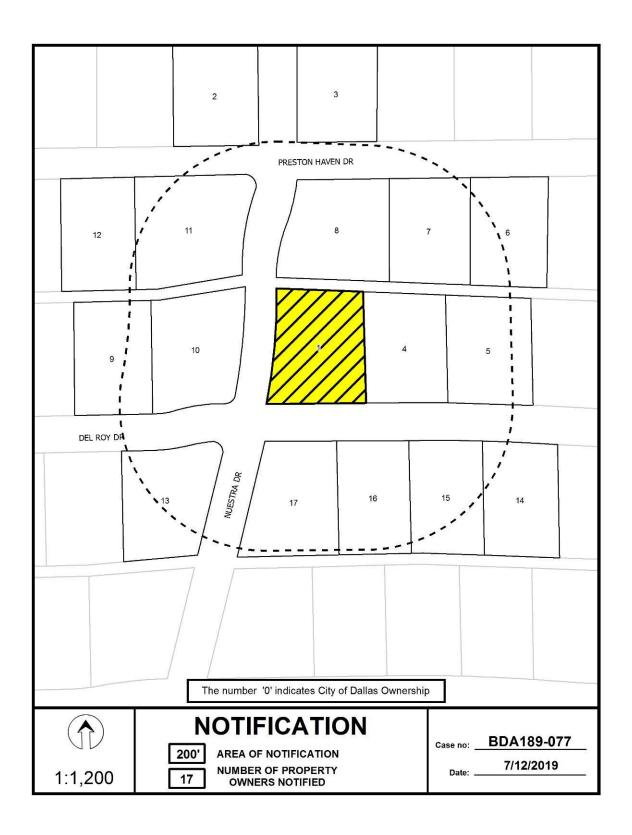

# Notification List of Property Owners BDA189-077

### 17 Property Owners Notified

| Label # | Address |                  | Owner                         |
|---------|---------|------------------|-------------------------------|
| 1       | 5609    | DEL ROY DR       | ALLGOOD ARNOLD ALEXANDER &    |
| 2       | 5565    | PRESTON HAVEN DR | CHANDLER LAURA B & GARVIN L   |
| 3       | 5709    | PRESTON HAVEN DR | FANT J ANDERSON JR            |
| 4       | 5609    | DEL ROY DR       | WILLIAMSBURG CUSTOM HOMES INC |
| 5       | 5627    | DEL ROY DR       | SANDERS REVOCABLE TRUST       |
| 6       | 5726    | PRESTON HAVEN DR | WELSH JONATHAN L & JENNIFER L |
| 7       | 5718    | PRESTON HAVEN DR | BUONAMICI LIVING TRUST        |
| 8       | 5710    | PRESTON HAVEN DR | MORGAN BRIAN L & LAURIE D     |
| 9       | 5539    | DEL ROY DR       | ONEAL JOHN S                  |
| 10      | 5547    | DEL ROY DR       | GOLDBERG RICHARD ALAN &       |
| 11      | 5564    | PRESTON HAVEN DR | ARMITAGE JOSEPH &             |
| 12      | 5550    | PRESTON HAVEN DR | CHAU QUYEN H &                |
| 13      | 5544    | DEL ROY DR       | MORRIS MARTY &                |
| 14      | 5630    | DEL ROY DR       | GREENSTEIN ARTHUR &           |
| 15      | 5622    | DEL ROY DR       | DELONG GARY R & NORMA J       |
| 16      | 5614    | DEL ROY DR       | GILLESPIE CANDACE             |
| 17      | 5606    | DEL ROY DR       | ELLIS BRAD R & CINDI A        |