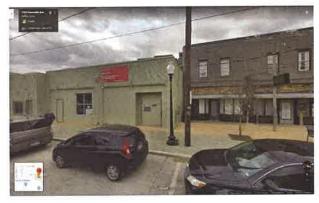

PDA189-090(SL) 7132 Casa Loma Avenue 4
REQUEST: Application of Elton Johnson for a variance to the side yard setback regulations

HOLDOVER CASE

1906 Greenville Avenue

BDA189-055(SL)

**REQUEST:** Application of Michael Farah, represented by Jonathan Vinson of Jackson Walker, to appeal the decision of the administrative official