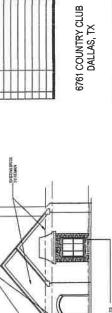

## BOARD OF ADJUSTMENT CITY OF DALLAS, TEXAS

FILE NUMBER: BDA189-086(SL)

BUILDING OFFICIAL'S REPORT: Application of Joseph Thomas Murts, represented by Tommy Dewitt, for a variance to the front yard setback regulations at 6761 Country Club Circle. This property is more fully described as Lot 5, Block N/2799, and is zoned CD 2 (Tract III), which requires a front yard setback of 60 feet. The applicant proposes to construct and/or maintain a structure and provide a 24 foot front yard setback, which will require a 36 foot variance to the front yard setback regulations.

### REQUESTS:

The following requests for variances to the front yard setback regulations of up to 36' have made on a site developed with a single family home use/structure to:

- 1. Construct and maintain an addition that would connect an existing nonconforming single family home structure to an existing nonconforming detached garage/accessory an addition that is proposed to be located 24' from one of the site's two front property lines (Gaston Avenue) or 36' into this 60' front yard setback;
- 2. To address/remedy the existing single family home and garage structures built in the early 80's that are nonconforming structures located 30' from the site's Gaston Avenue front property line or 30' into this 60' front yard setback, and to address/remedy the aforementioned existing single family home structure located 30' from the other front property line on Country Club Circle or 30' into this 60' front yard setback.

- detached garage/accessory an addition that is proposed to be located 24' from one of the site's two front property lines (Gaston Avenue) or 36' into this 60' front yard setback;
- 2. Addressing/remedying the existing single family home and garage structures built in the early 80's that are nonconforming structures located 30' from one of the site's front property lines (Gaston Avenue) or 30' into this 60' front yard setback, and to address/remedy the aforementioned existing single family home structure located 30' from the other front property line (Country Club Circle) or 30' into this 60' front yard setback.
- The property is located in CD 2 (Tract 111) zoning district which requires a minimum front yard setback of 60 feet.
- The subject site is located at the southwest corner of Gaston Avenue and Country Club Circle. Regardless of how the existing structure is oriented to front Country Club Circle, the subject site has 60' front yard setbacks along both street frontages. The site has a 60' front yard setback along Country Club Circle, the shorter of the two frontages, which is always deemed the front yard setback on a corner lot in this zoning district. The site also has a 60' front yard setback along Gaston Avenue, the longer of the two frontages of this corner lot, which is typically regarded as a cornerside yard where a 15' side yard setback is required. However, the site's Gaston Avenue frontage that functions as a side yard on the property is treated as a front yard setback nonetheless to maintain the continuity of the established front yard setback established by the lots to the west that front/are oriented north towards Gaston Avenue.
- The submitted site plan indicates that a proposed structure is located as close as 24' from the Gaston Avenue front property line and an existing structure located as close as 30' from the Country Club Circle front property line where a variance of up to 36' is requested.
- DCAD records indicate "main improvement" for the property at 6761 Country Club Circle is a structure built in 1984 with 3,537 square feet of living/total area, and with "additional improvements" that are listed as a 575 square foot detached garage, and a pool.
- While the existing single family home and garage is located in what is now 60' front yard setbacks, it is assumed that these structure are nonconforming structures because records show that the main improvement/structures on this site were built in the early 1980's and the setback is more than 30' from the front property lines.
- Prior to the creation of CD 2 in 1988, the subject site and surrounding properties had been zoned R-10 where the typical lot size is 10,000 square feet and where the front yard setback is 30'.
- The code defines nonconforming structure as a structure that does not conform to the regulations of the code, but which was lawfully constructed under the regulations in force at the time of construction.
- The code states that the right to rebuild a nonconforming structure ceases if the structure is destroyed by the intentional act of the owner or the owner's agent.
- The code states that a person may renovate, remodel, repair, rebuild, or enlarge a nonconforming structure if the work does not cause the structure to become more nonconforming as to the yard, lot, and space regulations.