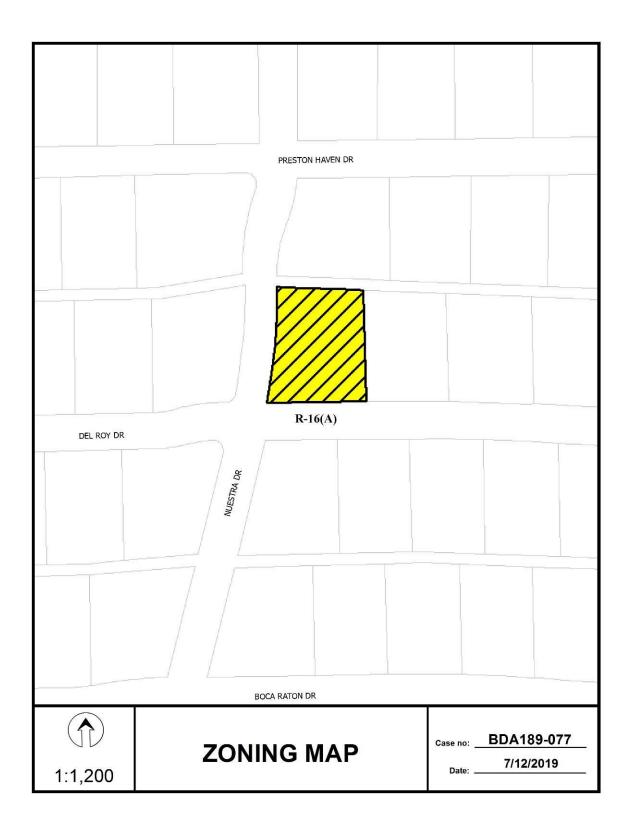

### BOARD OF ADJUSTMENT CITY OF DALLAS, TEXAS

**FILE NUMBER**: BDA189-077(SL)

<u>BUILDING OFFICIAL'S REPORT</u>: Application of Arnold Allgood for special exceptions to the visual obstruction regulations at 5609 Del Roy Drive. This property is more fully described as Lot 1, Block 9/6383, and is zoned R-16(A), which requires 20 foot visibility triangles at driveway and alley approaches. The applicant proposes to locate and/or maintain items in required visibility triangles, which will require special exceptions to the visual obstruction regulations.

**LOCATION**: 5609 Del Roy Drive

**APPLICANT:** Arnold Allgood

### Zoning:

Site: R-16(A) (Single family district 16,000 square feet)
North: R-16(A) (Single family district 16,000 square feet)
South: R-16(A) (Single family district 16,000 square feet)
East: R-16(A) (Single family district 16,000 square feet)
West: R-16(A) (Single family district 16,000 square feet)