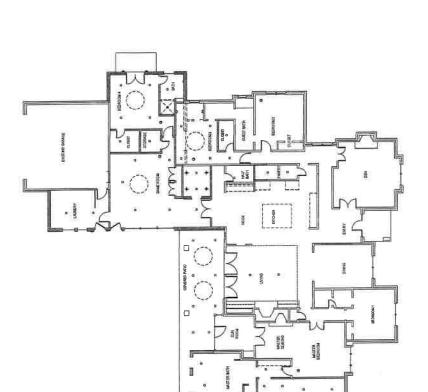

## BOARD OF ADJUSTMENT CITY OF DALLAS, TEXAS

FILE NUMBER: BDA189-086(SL)

BUILDING OFFICIAL'S REPORT: Application of Joseph Thomas Murts, represented by Tommy Dewitt, for a variance to the front yard setback regulations at 6761 Country Club Circle. This property is more fully described as Lot 5, Block N/2799, and is zoned CD 2 (Tract III), which requires a front yard setback of 60 feet. The applicant proposes to construct and/or maintain a structure and provide a 24 foot front yard setback, which will require a 36 foot variance to the front yard setback regulations.

### REQUESTS:

The following requests for variances to the front yard setback regulations of up to 36' have made on a site developed with a single family home use/structure to:

- 1. Construct and maintain an addition that would connect an existing nonconforming single family home structure to an existing nonconforming detached garage/accessory an addition that is proposed to be located 24' from one of the site's two front property lines (Gaston Avenue) or 36' into this 60' front yard setback;
- 2. To address/remedy the existing single family home and garage structures built in the early 80's that are nonconforming structures located 30' from the site's Gaston Avenue front property line or 30' into this 60' front yard setback, and to address/remedy the aforementioned existing single family home structure located 30' from the other front property line on Country Club Circle or 30' into this 60' front yard setback.

- detached garage/accessory an addition that is proposed to be located 24' from one of the site's two front property lines (Gaston Avenue) or 36' into this 60' front yard setback;
- 2. Addressing/remedying the existing single family home and garage structures built in the early 80's that are nonconforming structures located 30' from one of the site's front property lines (Gaston Avenue) or 30' into this 60' front yard setback, and to address/remedy the aforementioned existing single family home structure located 30' from the other front property line (Country Club Circle) or 30' into this 60' front yard setback.
- The property is located in CD 2 (Tract 111) zoning district which requires a minimum front yard setback of 60 feet.
- The subject site is located at the southwest corner of Gaston Avenue and Country Club Circle. Regardless of how the existing structure is oriented to front Country Club Circle, the subject site has 60' front yard setbacks along both street frontages. The site has a 60' front yard setback along Country Club Circle, the shorter of the two frontages, which is always deemed the front yard setback on a corner lot in this zoning district. The site also has a 60' front yard setback along Gaston Avenue, the longer of the two frontages of this corner lot, which is typically regarded as a cornerside yard where a 15' side yard setback is required. However, the site's Gaston Avenue frontage that functions as a side yard on the property is treated as a front yard setback nonetheless to maintain the continuity of the established front yard setback established by the lots to the west that front/are oriented north towards Gaston Avenue.
- The submitted site plan indicates that a proposed structure is located as close as 24' from the Gaston Avenue front property line and an existing structure located as close as 30' from the Country Club Circle front property line where a variance of up to 36' is requested.
- DCAD records indicate "main improvement" for the property at 6761 Country Club Circle is a structure built in 1984 with 3,537 square feet of living/total area, and with "additional improvements" that are listed as a 575 square foot detached garage, and a pool.
- While the existing single family home and garage is located in what is now 60' front yard setbacks, it is assumed that these structure are nonconforming structures because records show that the main improvement/structures on this site were built in the early 1980's and the setback is more than 30' from the front property lines.
- Prior to the creation of CD 2 in 1988, the subject site and surrounding properties had been zoned R-10 where the typical lot size is 10,000 square feet and where the front yard setback is 30'.
- The code defines nonconforming structure as a structure that does not conform to the regulations of the code, but which was lawfully constructed under the regulations in force at the time of construction.
- The code states that the right to rebuild a nonconforming structure ceases if the structure is destroyed by the intentional act of the owner or the owner's agent.
- The code states that a person may renovate, remodel, repair, rebuild, or enlarge a nonconforming structure if the work does not cause the structure to become more nonconforming as to the yard, lot, and space regulations.