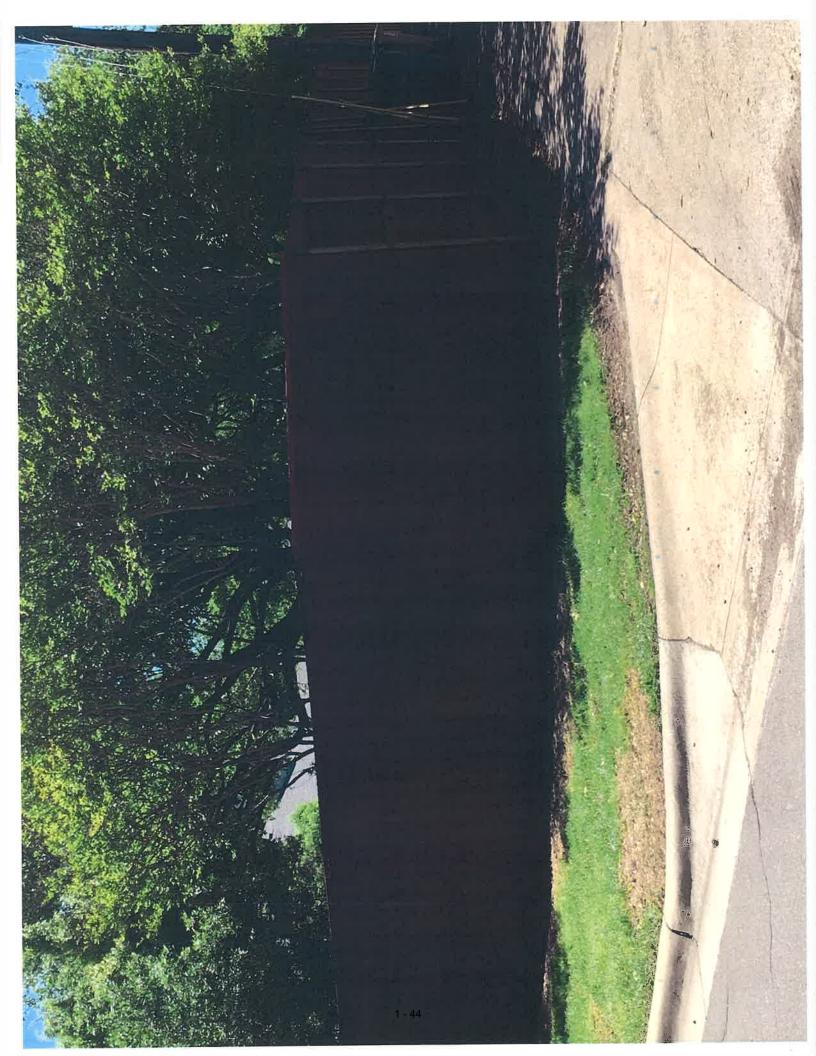

### BOARD OF ADJUSTMENT CITY OF DALLAS, TEXAS

**FILE NUMBER**: BDA189-077(SL)

<u>BUILDING OFFICIAL'S REPORT</u>: Application of Arnold Allgood for special exceptions to the visual obstruction regulations at 5609 Del Roy Drive. This property is more fully described as Lot 1, Block 9/6383, and is zoned R-16(A), which requires 20 foot visibility triangles at driveway and alley approaches. The applicant proposes to locate and/or maintain items in required visibility triangles, which will require special exceptions to the visual obstruction regulations.

### REQUESTS:

Requests for special exceptions to the visual obstructions have been made to maintain a 9' high board-on-board wood fence on a site that is developed with a single-family home located in:

- 1. the two 20' visibility triangles at the drive approach into the site from Nuestra Drive; and
- 2. the 20' visibility triangle at where the alley meets Nuestra Drive.

### **GENERAL FACTS/STAFF ANALYSIS:**

- The requests for special exceptions to the visual obstruction regulations on a site developed with a single-family home focus on maintaining a 9' high solid board-onboard wood fence located in the two 20' visibility triangles at the drive approach into the site from Nuestra Drive; and in the 20' visibility triangle at where the alley meets Nuestra Drive.
- Section 51A-4.602(d) of the Dallas Development Code states the following: a person shall not erect, place, or maintain a structure, berm, plant life or any other item on a lot if the item is:
  - in a visibility triangle as defined in the Code (45-foot visibility triangles at street intersections and 20-foot visibility triangles at drive approaches and at alleys on properties zoned single family); and
  - between two and a half and eight feet in height measured from the top of the adjacent street curb (or the grade of the portion on the street adjacent to the visibility triangle).
- The property is located in R-16(A) zoning district which requires the portion of a lot with a triangular area formed by connecting together the point of intersection of the edge of a driveway or alley and the adjacent street curb line (or, if there is no street curb, what would be the normal street curb line) and points on the driveway or alley edge end the street curb line 20 feet from the intersection.
- A site plan and elevation have been submitted indicating portions of a 9' high solid board-on-board wood fence located in the two 20' visibility triangles at the drive approach into the site from Nuestra Drive; and in the 20' visibility triangle at where the alley meets Nuestra Drive.
- The Sustainable Development Department Senior Engineer has submitted a review comment sheet marked "Has no objections".