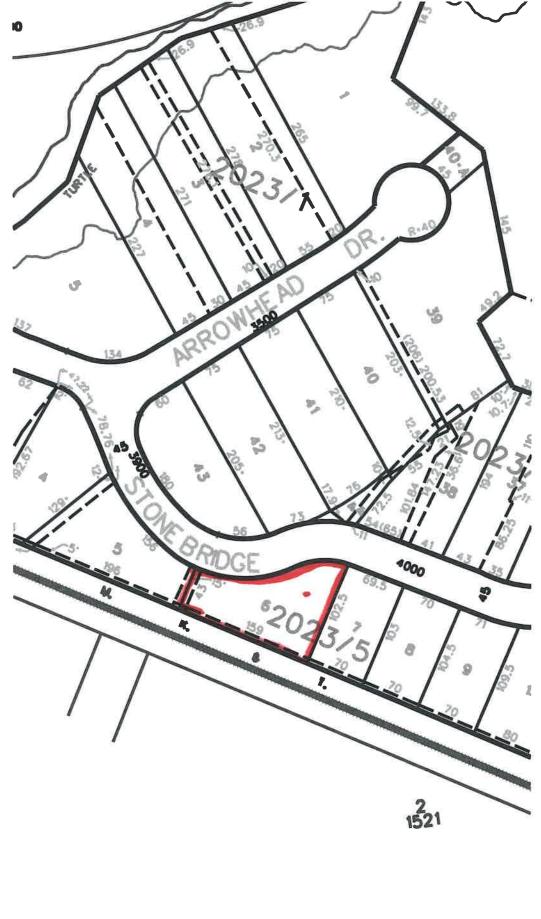

## FILE NUMBER: BDA201-031(OA)

**BUILDING OFFICIAL'S REPORT:** Application of Baldwin Associates for a variance to the front yard setback regulations at 4000 Stonebridge Drive. This property is more fully described as Lot 6, Block 5/2023, and is zoned an R-7.5 Single Family District within Planned Development District No. 193, which requires a front yard setback of 25 feet. The applicant proposes to construct a single family residential accessory structure (swimming pool) and provide a 13-foot front yard setback, which will require a 12-foot variance to the front yard setback regulations.

The submitted site plan indicates that the proposed structure is located as close as 13 feet from the front property line or as much as 12 feet into the 25-foot front yard setback.

Lots in this district are typically 7,500 square feet in area. The subject site is somewhat sloped, irregular in shape, and, according to the application, is 0.26 acres (or approximately 11,300 square feet) in area.

#### APPLICATION/APPEAL TO THE BOARD OF ADJUSTMENT

| Location address: 4000 Stonebridge Drive       Zoning I         Lot No.: 6       Block No.: 5/2023       Acreage: 0.26 acres       Censul         Street Frontage (in Feet): 1) 174 ft       2)       3)       4)         To the Honorable Board of Adjustment :       Owner of Property (per Warranty Deed): The Waller Group, LLC         Applicant: Rob Baldwin, Baldwin Associates       Telephe         Mailing Address: 3904 Elm Street Suite B Dallas TX       E-mail Address: rob@baldwinplanning.com         Represented by: Rob Baldwin, Baldwin Associates       Telephe         Mailing Address: 3904 Elm Street Suite B Dallas TX       E-mail Address: 3904 Elm Street Suite B Dallas TX         E-mail Address: rob@baldwinplanning.com       Affirm that an appeal has been made for a Variance X, or Special Exception                                                                                                                                                                                                                                                                                                                                                                                                                                                                                                                                                                                                                                                                                                                                                                                                       | : BDA 201-031                                                                                                                                    |
|-----------------------------------------------------------------------------------------------------------------------------------------------------------------------------------------------------------------------------------------------------------------------------------------------------------------------------------------------------------------------------------------------------------------------------------------------------------------------------------------------------------------------------------------------------------------------------------------------------------------------------------------------------------------------------------------------------------------------------------------------------------------------------------------------------------------------------------------------------------------------------------------------------------------------------------------------------------------------------------------------------------------------------------------------------------------------------------------------------------------------------------------------------------------------------------------------------------------------------------------------------------------------------------------------------------------------------------------------------------------------------------------------------------------------------------------------------------------------------------------------------------------------------------------------------------------------------------------------------------------------------------------------|--------------------------------------------------------------------------------------------------------------------------------------------------|
| Lot No.:       6       Block No.:       5/2023       Acreage:       0.26 acres       Censu         Street Frontage (in Feet):       1)       174 ft       2)       3)       4)         To the Honorable Board of Adjustment :       0       0       0       4)         To the Honorable Board of Adjustment :       0       0       0       4)         Mailing Address:       304 Elm Street Suite B Dallas TX       7       7         E-mail Address:       rob@baldwinplanning.com       7       7       7         Represented by:       Rob Baldwin, Baldwin Associates       7       7       7         E-mail Address:       rob@baldwinplanning.com       7       7       12' variance request to the 25' front yard setback for a swimming pool (private)       7         Affirm that an appeal has been made for a Variance X , or Special Exception                                                                                                                                                                                                                                                                                                                                                                                                                                                                                                                                                                                                                                                                                                                                                                                   | -23=21                                                                                                                                           |
| Street Frontage (in Feet): 1) 174 ft       2)       3)       4)         To the Honorable Board of Adjustment :         Owner of Property (per Warranty Deed): The Waller Group, LLC         Applicant: Rob Baldwin, Baldwin Associates       Telepho         Mailing Address: 3904 Elm Street Suite B Dallas TX         E-mail Address: rob@baldwinplanning.com         Represented by: Rob Baldwin, Baldwin Associates       Telepho         Mailing Address: 3904 Elm Street Suite B Dallas TX         E-mail Address: rob@baldwinplanning.com         Affirm that an appeal has been made for a Variance X , or Special Exception                                                                                                                                                                                                                                                                                                                                                                                                                                                                                                                                                                                                                                                                                                                                                                                                                                                                                                                                                                                                          | District: <u>PD 193 R-7.5(</u> A)                                                                                                                |
| To the Honorable Board of Adjustment :         Owner of Property (per Warranty Deed):The Waller Group, LLC                                                                                                                                                                                                                                                                                                                                                                                                                                                                                                                                                                                                                                                                                                                                                                                                                                                                                                                                                                                                                                                                                                                                                                                                                                                                                                                                                                                                                                                                                                                                    | s Tract: _6.06                                                                                                                                   |
| Owner of Property (per Warranty Deed): The Waller Group, LLC         Applicant: Rob Baldwin, Baldwin Associates       Telepho         Mailing Address: 3904 Elm Street Suite B Dallas TX         E-mail Address: rob@baldwinplanning.com         Represented by: Rob Baldwin, Baldwin Associates       Telepho         Mailing Address: 3904 Elm Street Suite B Dallas TX         E-mail Address: rob@baldwinplanning.com         Affirm that an appeal has been made for a Variance X , or Special Exception _ , o         12' variance request to the 25' front yard setback for a swimming pool (private)         Application is made to the Board of Adjustment, in accordance with the provisions         Development Code, to grant the described appeal for the following reason:         The property is irregularly shaped due to the curvature of Stonebridge Drive. The I         102' and is wider than it is deep. The property is sloped and has 9' of grade change under construction complies with the 25' front yard setback and is pushed back to 1         therefore having a backyard that is not typical of an R-7.5(A) lot, which is usually diproposed pool will be fenced and screened from the street with landscaping.         Note to Applicant: If the appeal requested in this application is granted by the permit must be applied for within 180 days of the date of the final action of the specifically grants a longer period.         Affidavit         Before me the undersigned on this day personally appeared Robert (Affiant/Appli who on (his/her) oath certifies that the above statements are true | 5)                                                                                                                                               |
| Applicant:       Rob Baldwin, Baldwin Associates       Telepho         Mailing Address:       3904 Elm Street Suite B Dallas TX         E-mail Address:       rob@baldwinplanning.com         Represented by:       Rob Baldwin, Baldwin Associates       Telepho         Mailing Address:       3904 Elm Street Suite B Dallas TX         E-mail Address:       rob@baldwinplanning.com         Affirm that an appeal has been made for a Variance X , or Special Exception, or 12' variance request to the 25' front yard setback for a swimming pool (private)         Application is made to the Board of Adjustment, in accordance with the provisions Development Code, to grant the described appeal for the following reason:         The property is irregularly shaped due to the curvature of Stonebridge Drive. The I 102' and is wider than it is deep. The property is sloped and has 9' of grade change under construction complies with the 25' front yard setback and is pushed back to 1 therefore having a backyard that is not typical of an R-7.5(A) lot, which is usually d proposed pool will be fenced and screened from the street with landscaping.         Note to Applicant: If the appeal requested in this application is granted by the permit must be applied for within 180 days of the date of the final action of the specifically grants a longer period.         Affidavit         Before me the undersigned on this day personally appeared                                                                                                                                                             |                                                                                                                                                  |
| Mailing Address: 3904 Elm Street Suite B Dallas TX         E-mail Address: rob@baldwinplanning.com         Represented by: Rob Baldwin, Baldwin Associates       Telepho         Mailing Address: 3904 Elm Street Suite B Dallas TX         E-mail Address: rob@baldwinplanning.com         Affirm that an appeal has been made for a Variance X , or Special Exception, 12' variance request to the 25' front yard setback for a swimming pool (private)         Application is made to the Board of Adjustment, in accordance with the provisions         Development Code, to grant the described appeal for the following reason:         The property is irregularly shaped due to the curvature of Stonebridge Drive. The I         102' and is wider than it is deep. The property is sloped and has 9' of grade change under construction complies with the 25' front yard setback and is pushed back to the therefore having a backyard that is not typical of an R-7.5(A) lot, which is usually of proposed pool will be fenced and screened from the street with landscaping.         Note to Applicant: If the appeal requested in this application is granted by the permit must be applied for within 180 days of the date of the final action of the specifically grants a longer period.         Affidavit         Before me the undersigned on this day personally appeared                                                                                                                                                                                                                                                  | 5                                                                                                                                                |
| E-mail Address: rob@baldwinplanning.com          Represented by:       Rob Baldwin, Baldwin Associates       Telepho         Mailing Address:       3904 Elm Street Suite B Dallas TX         E-mail Address:       rob@baldwinplanning.com         Affirm that an appeal has been made for a Variance X , or Special Exception, (12' variance request to the 25' front yard setback for a swimming pool (private)         Application is made to the Board of Adjustment, in accordance with the provisions         Development Code, to grant the described appeal for the following reason:         The property is irregularly shaped due to the curvature of Stonebridge Drive. The I 102' and is wider than it is deep. The property is sloped and has 9' of grade change under construction complies with the 25' front yard setback and is pushed back to 1 therefore having a backyard that is not typical of an R-7.5(A) lot, which is usually de proposed pool will be fenced and screened from the street with landscaping.         Note to Applicant: If the appeal requested in this application is granted by the permit must be applied for within 180 days of the date of the final action of the specifically grants a longer period.         Affidavit         Before me the undersigned on this day personally appeared Robert                                                                                                                                                                                                                                                                                            | one: 214-824-7949                                                                                                                                |
| Represented by:       Rob Baldwin, Baldwin Associates       Telepho         Mailing Address:       3904 Elm Street Suite B Dallas TX         E-mail Address:       rob@baldwinplanning.com         Affirm that an appeal has been made for a Variance X , or Special Exception                                                                                                                                                                                                                                                                                                                                                                                                                                                                                                                                                                                                                                                                                                                                                                                                                                                                                                                                                                                                                                                                                                                                                                                                                                                                                                                                                                | Zip Code: <u>75226</u>                                                                                                                           |
| Mailing Address: _3904 Elm Street Suite B Dallas TX         E-mail Address: _rob@baldwinplanning.com         Affirm that an appeal has been made for a Variance X , or Special Exception, or 12' variance request to the 25' front yard setback for a swimming pool (private)         Application is made to the Board of Adjustment, in accordance with the provisions Development Code, to grant the described appeal for the following reason:         The property is irregularly shaped due to the curvature of Stonebridge Drive. The I 102' and is wider than it is deep. The property is sloped and has 9' of grade change under construction complies with the 25' front yard setback and is pushed back to the therefore having a backyard that is not typical of an R-7.5(A) lot, which is usually do proposed pool will be fenced and screened from the street with landscaping.         Note to Applicant: If the appeal requested in this application is granted by the permit must be applied for within 180 days of the date of the final action of the specifically grants a longer period.         Affidavit         Before me the undersigned on this day personally appeared Robert (Affiant/Appli who on (his/her) oath certifies that the above statements are true and knowledge and that he/she is the owner/or principal/or authorized represers property.         Respectfully submitted: (Affiant/Appli                                                                                                                                                                                                            |                                                                                                                                                  |
| E-mail Address: rob@baldwinplanning.com  Affirm that an appeal has been made for a Variance X , or Special Exception _ , or 12' variance request to the 25' front yard setback for a swimming pool (private)  Application is made to the Board of Adjustment, in accordance with the provisions Development Code, to grant the described appeal for the following reason: The property is irregularly shaped due to the curvature of Stonebridge Drive. The I 102' and is wider than it is deep. The property is sloped and has 9' of grade change under construction complies with the 25' front yard setback and is pushed back to a therefore having a backyard that is not typical of an R-7.5(A) lot, which is usually de proposed pool will be fenced and screened from the street with landscaping. Note to Applicant: If the appeal requested in this application is granted by the permit must be applied for within 180 days of the date of the final action of the specifically grants a longer period.  Before me the undersigned on this day personally appeared Robert                                                                                                                                                                                                                                                                                                                                                                                                                                                                                                                                                          | one: 214-824-7949                                                                                                                                |
| Affirm that an appeal has been made for a Variance X , or Special Exception, 12' variance request to the 25' front yard setback for a swimming pool (private)         Application is made to the Board of Adjustment, in accordance with the provisions Development Code, to grant the described appeal for the following reason:         The property is irregularly shaped due to the curvature of Stonebridge Drive. The I 102' and is wider than it is deep. The property is sloped and has 9' of grade change under construction complies with the 25' front yard setback and is pushed back to the therefore having a backyard that is not typical of an R-7.5(A) lot, which is usually de proposed pool will be fenced and screened from the street with landscaping.         Note to Applicant: If the appeal requested in this application is granted by the permit must be applied for within 180 days of the date of the final action of the specifically grants a longer period.         Before me the undersigned on this day personally appeared Robert (Affiant/Applic who on (his/her) oath certifies that the above statements are true and knowledge and that he/she is the owner/or principal/or authorized repress property.                                                                                                                                                                                                                                                                                                                                                                                              | Zip Code: <u>75226</u>                                                                                                                           |
| 12' variance request to the 25' front yard setback for a swimming pool (private)         Application is made to the Board of Adjustment, in accordance with the provisions         Development Code, to grant the described appeal for the following reason:         The property is irregularly shaped due to the curvature of Stonebridge Drive. The I         102' and is wider than it is deep. The property is sloped and has 9' of grade change         under construction complies with the 25' front yard setback and is pushed back to 1         therefore having a backyard that is not typical of an R-7.5(A) lot, which is usually deproposed pool will be fenced and screened from the street with landscaping.         Note to Applicant: If the appeal requested in this application is granted by the permit must be applied for within 180 days of the date of the final action of the specifically grants a longer period.         Affidavit         Before me the undersigned on this day personally appeared                                                                                                                                                                                                                                                                                                                                                                                                                                                                                                                                                                                                              |                                                                                                                                                  |
| Development Code, to grant the described appeal for the following reason:<br>The property is irregularly shaped due to the curvature of Stonebridge Drive. The I<br>102' and is wider than it is deep. The property is sloped and has 9' of grade change<br>under construction complies with the 25' front yard setback and is pushed back to 1<br>therefore having a backyard that is not typical of an R-7.5(A) lot, which is usually de<br>proposed pool will be fenced and screened from the street with landscaping.<br>Note to Applicant: If the appeal requested in this application is granted by the<br>permit must be applied for within 180 days of the date of the final action of the<br>specifically grants a longer period.<br><u>Affidavit</u><br>Before me the undersigned on this day personally appeared Robert<br>(Affiant/Appli<br>who on (his/her) oath certifies that the above statements are true and<br>knowledge and that he/she is the owner/or principal/or authorized repress<br>property.<br>Respectfully submitted:<br>(Affiant/Appli                                                                                                                                                                                                                                                                                                                                                                                                                                                                                                                                                                         | of                                                                                                                                               |
| Affiant/Appli<br>who on (his/her) oath certifies that the above statements are true and o<br>knowledge and that he/she is the owner/or principal/or authorized repres<br>property.<br>Respectfully submitted:                                                                                                                                                                                                                                                                                                                                                                                                                                                                                                                                                                                                                                                                                                                                                                                                                                                                                                                                                                                                                                                                                                                                                                                                                                                                                                                                                                                                                                 | lot dept ranges from 42'-<br>e. The single family structure<br>the 5' rear yard setback,<br>eeper than it is wide. The<br>Board of Adjustment, a |
| (Affiant/Appli<br>who on (his/her) oath certifies that the above statements are true and<br>knowledge and that he/she is the owner/or principal/or authorized repres<br>property.<br>Respectfully submitted:<br>(Affiant/Appli                                                                                                                                                                                                                                                                                                                                                                                                                                                                                                                                                                                                                                                                                                                                                                                                                                                                                                                                                                                                                                                                                                                                                                                                                                                                                                                                                                                                                | Baldwin                                                                                                                                          |
| (Affiant/App                                                                                                                                                                                                                                                                                                                                                                                                                                                                                                                                                                                                                                                                                                                                                                                                                                                                                                                                                                                                                                                                                                                                                                                                                                                                                                                                                                                                                                                                                                                                                                                                                                  | icant's name printed)<br>correct to his/her best                                                                                                 |
|                                                                                                                                                                                                                                                                                                                                                                                                                                                                                                                                                                                                                                                                                                                                                                                                                                                                                                                                                                                                                                                                                                                                                                                                                                                                                                                                                                                                                                                                                                                                                                                                                                               | lise the signature)                                                                                                                              |
| Subscribed and sworn to before me this 23 day of February<br>MICHELE STOY<br>(Rev 08-01-tt): Notary Public, State of Texas<br>Comm. Expires 07-20-2024<br>Notary ID 130747076<br>1-7                                                                                                                                                                                                                                                                                                                                                                                                                                                                                                                                                                                                                                                                                                                                                                                                                                                                                                                                                                                                                                                                                                                                                                                                                                                                                                                                                                                                                                                          | 2021<br>Le Stor                                                                                                                                  |