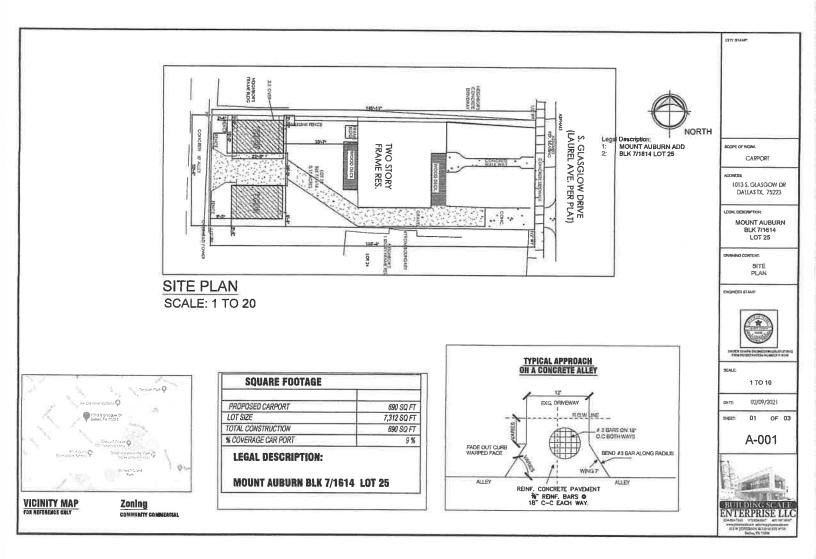

#### FILE NUMBER: BDA201-035(JM)

**BUILDING OFFICIAL'S REPORT:** Application of Melissa Kingston to appeal the decision of an administrative official at 1013 S. Glasgow Drive. This property is more fully described as Lot 25, Block 7/1614, and is zoned Subarea A within Planned Development District No. 134, which requires compliance with Chapter 51P-134.105 single family dwelling standards. The applicant proposes to appeal the decision of an administrative official in the issuance of a building permit.

LOCATION: 1013 S. Glasgow Drive

**APPLICANT:** Melissa Kingston

#### REQUEST:

A request is made to appeal the decision of the administrative official, more specifically, the Building Official's authorized representative, the Assistant Building Official in the Building Inspection Division, denial of a building permit for work on property at 1013 S. Glasgow Drive. The site was previously developed with a triplex, but the applicant argues it has nonconforming rights for a fourplex.