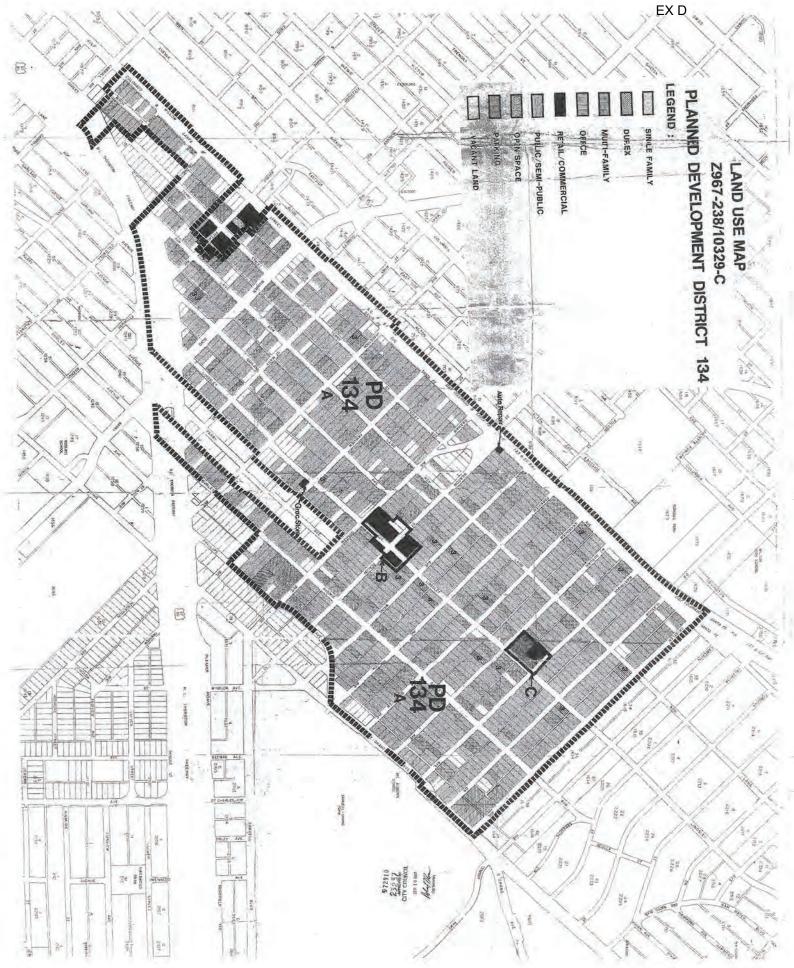

#### FILE NUMBER: BDA201-035(JM)

**BUILDING OFFICIAL'S REPORT:** Application of Melissa Kingston to appeal the decision of an administrative official at 1013 S. Glasgow Drive. This property is more fully described as Lot 25, Block 7/1614, and is zoned Subarea A within Planned Development District No. 134, which requires compliance with Chapter 51P-134.105 single family dwelling standards. The applicant proposes to appeal the decision of an administrative official in the issuance of a building permit.

#### Zoning:

| <u>Site</u> : | Subarea A, PD No. 134 |
|---------------|-----------------------|
| North:        | Subarea A, PD No. 134 |
| East:         | Subarea A, PD No. 134 |
| South:        | Subarea A, PD No. 134 |
| West:         | Subarea A, PD No. 134 |
|               |                       |