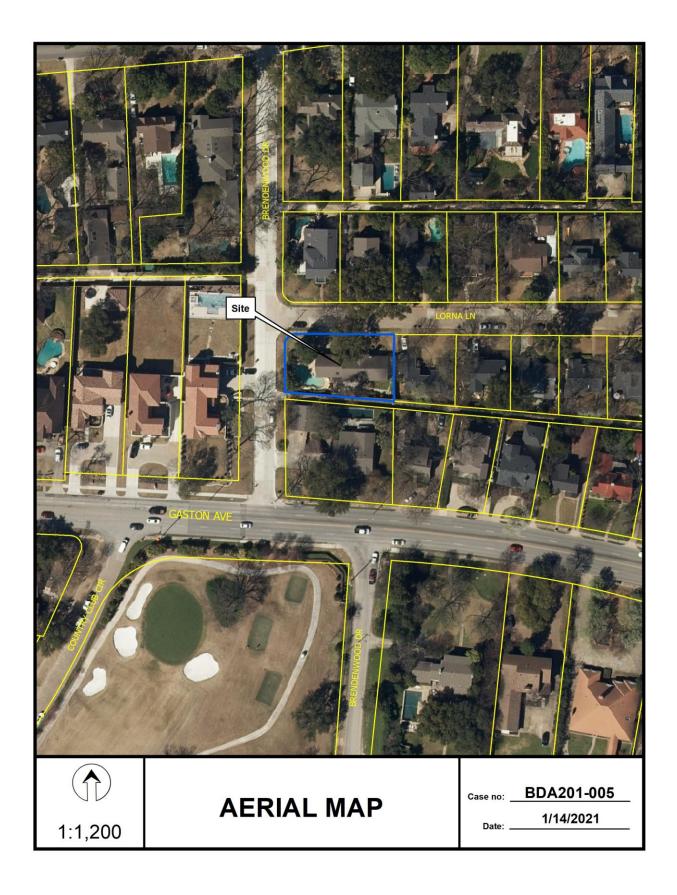

#### HOLDOVERS

3

**BDA201-005(OA)** 6804 Lorna Avenue **REQUEST:** Application of Jeff Baron for a variance to the front yard setback regulations.