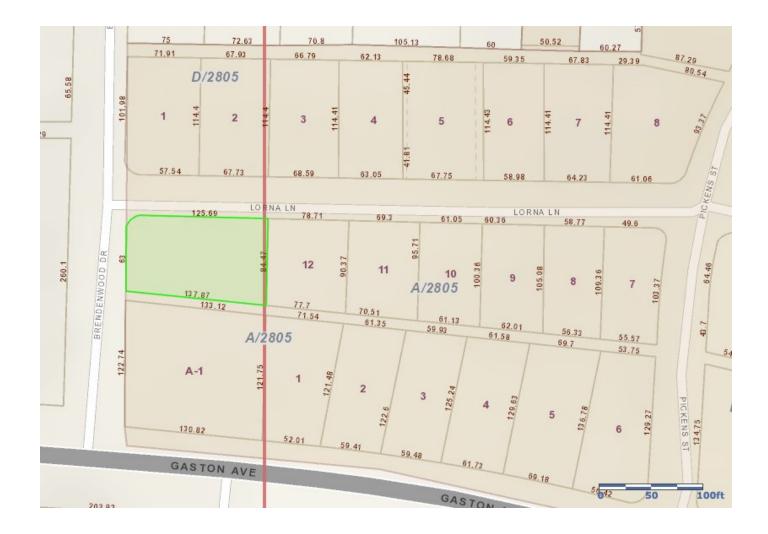

#### HOLDOVERS

3

**BDA201-005(OA)** 6804 Lorna Avenue **REQUEST:** Application of Jeff Baron for a variance to the front yard setback regulations.