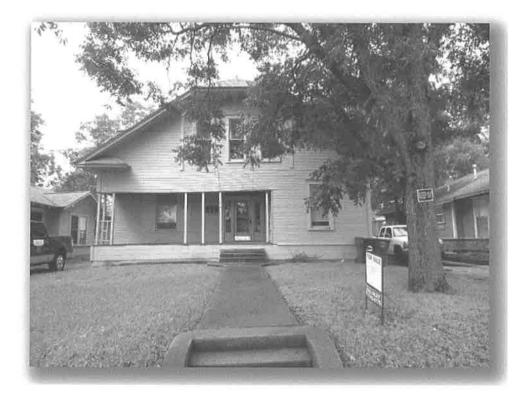

#### FILE NUMBER: BDA201-035(JM)

**BUILDING OFFICIAL'S REPORT:** Application of Melissa Kingston to appeal the decision of an administrative official at 1013 S. Glasgow Drive. This property is more fully described as Lot 25, Block 7/1614, and is zoned Subarea A within Planned Development District No. 134, which requires compliance with Chapter 51P-134.105 single family dwelling standards. The applicant proposes to appeal the decision of an administrative official in the issuance of a building permit.

#### REQUEST:

A request is made to appeal the decision of the administrative official, more specifically, the Building Official's authorized representative, the Assistant Building Official in the Building Inspection Division, denial of a building permit for work on property at 1013 S. Glasgow Drive. The site was previously developed with a triplex, but the applicant argues it has nonconforming rights for a fourplex.

#### Land Use:

The subject site is developed with a multifamily structure. The areas to the north, south, east and west are developed with single-family uses. One duplex use is found across Glasgow Drive to the east.