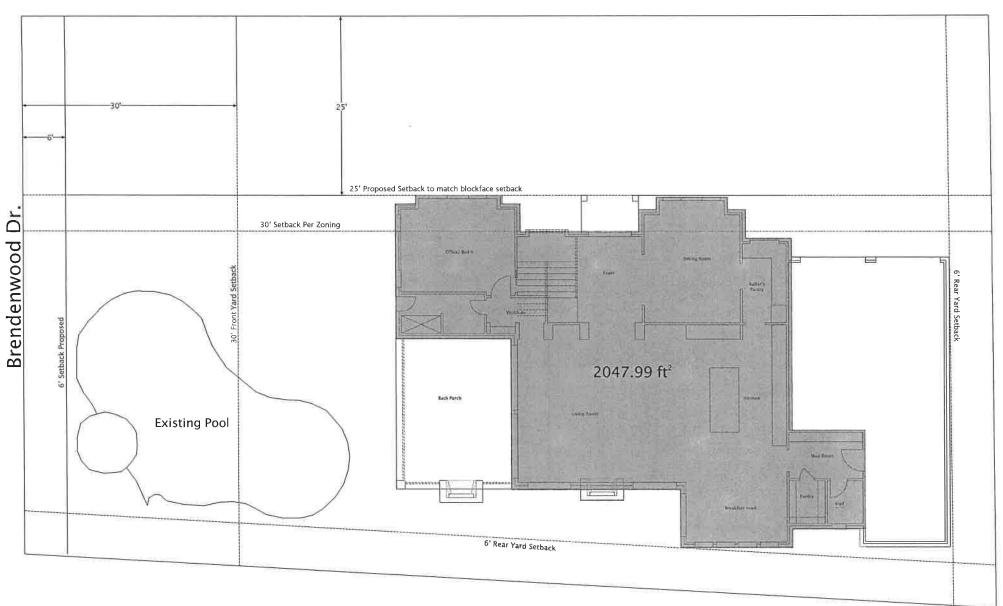

#### HOLDOVERS

3

**BDA201-005(OA)** 6804 Lorna Avenue **REQUEST:** Application of Jeff Baron for a variance to the front yard setback regulations.