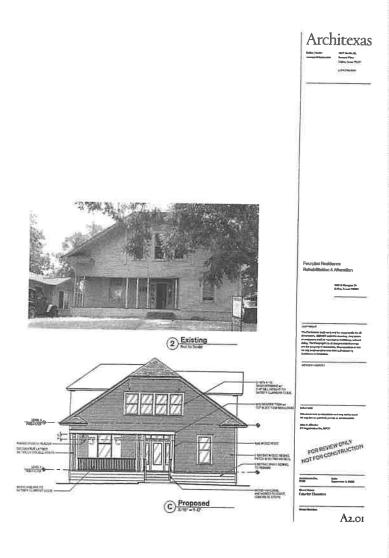

#### FILE NUMBER: BDA201-035(JM)

**BUILDING OFFICIAL'S REPORT:** Application of Melissa Kingston to appeal the decision of an administrative official at 1013 S. Glasgow Drive. This property is more fully described as Lot 25, Block 7/1614, and is zoned Subarea A within Planned Development District No. 134, which requires compliance with Chapter 51P-134.105 single family dwelling standards. The applicant proposes to appeal the decision of an administrative official in the issuance of a building permit.

#### REQUEST:

A request is made to appeal the decision of the administrative official, more specifically, the Building Official's authorized representative, the Assistant Building Official in the Building Inspection Division, denial of a building permit for work on property at 1013 S. Glasgow Drive. The site was previously developed with a triplex, but the applicant argues it has nonconforming rights for a fourplex.

BDA201-035. Application of Melissa Kingston to appeal the decision of an administrative official at 1013 S GLASGOW DR. This property is more fully described as Lot 25, Block 7/1614, and is zoned PD-134 (Subarea A), which requires compliance with chapter 51P-134.105 single family dwelling standards. The applicant proposes to appeal the decision of an administrative official in the issuance of a building permit.

# RE: Denial of the request for a four-unit multifamily use at 1013 S. Glasgow Drive associated with Permit No. 2012311057 and Certificate of Occupancy No. 2012311059

Dear Mr. and Mrs. Kingston:

This letter is to inform you that the request for a four-unit multifamily use at 1013 S. Glasgow Drive associated with Permit No. 2012311057 and Certificate of Occupancy No. 2012311059 is hereby denied. The project does not comply with Section 51P-134.105 of the Dallas Development Code.