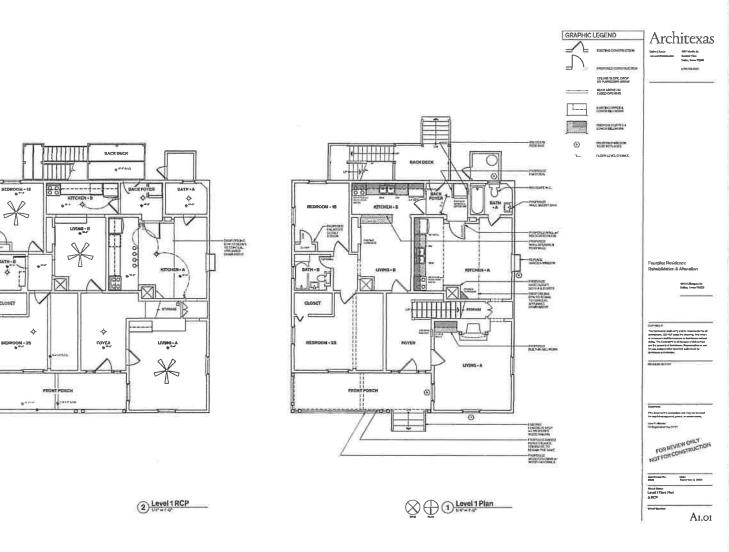

#### FILE NUMBER: BDA201-035(JM)

**BUILDING OFFICIAL'S REPORT:** Application of Melissa Kingston to appeal the decision of an administrative official at 1013 S. Glasgow Drive. This property is more fully described as Lot 25, Block 7/1614, and is zoned Subarea A within Planned Development District No. 134, which requires compliance with Chapter 51P-134.105 single family dwelling standards. The applicant proposes to appeal the decision of an administrative official in the issuance of a building permit.

#### REQUEST:

A request is made to appeal the decision of the administrative official, more specifically, the Building Official's authorized representative, the Assistant Building Official in the Building Inspection Division, denial of a building permit for work on property at 1013 S. Glasgow Drive. The site was previously developed with a triplex, but the applicant argues it has nonconforming rights for a fourplex.

BDA201-035. Application of Melissa Kingston to appeal the decision of an administrative official at 1013 S GLASGOW DR. This property is more fully described as Lot 25, Block 7/1614, and is zoned PD-134 (Subarea A), which requires compliance with chapter 51P-134.105 single family dwelling standards. The applicant proposes to appeal the decision of an administrative official in the issuance of a building permit.

# RE: Denial of the request for a four-unit multifamily use at 1013 S. Glasgow Drive associated with Permit No. 2012311057 and Certificate of Occupancy No. 2012311059

Dear Mr. and Mrs. Kingston:

This letter is to inform you that the request for a four-unit multifamily use at 1013 S. Glasgow Drive associated with Permit No. 2012311057 and Certificate of Occupancy No. 2012311059 is hereby denied. The project does not comply with Section 51P-134.105 of the Dallas Development Code.