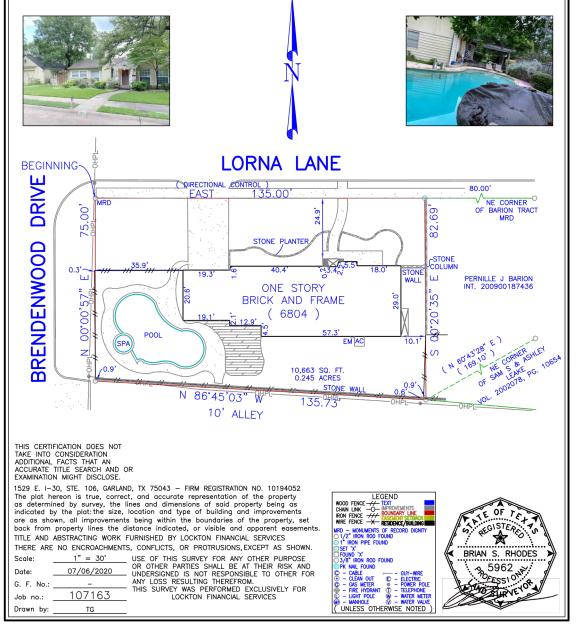

#### HOLDOVERS

3

**BDA201-005(OA)** 6804 Lorna Avenue **REQUEST:** Application of Jeff Baron for a variance to the front yard setback regulations.