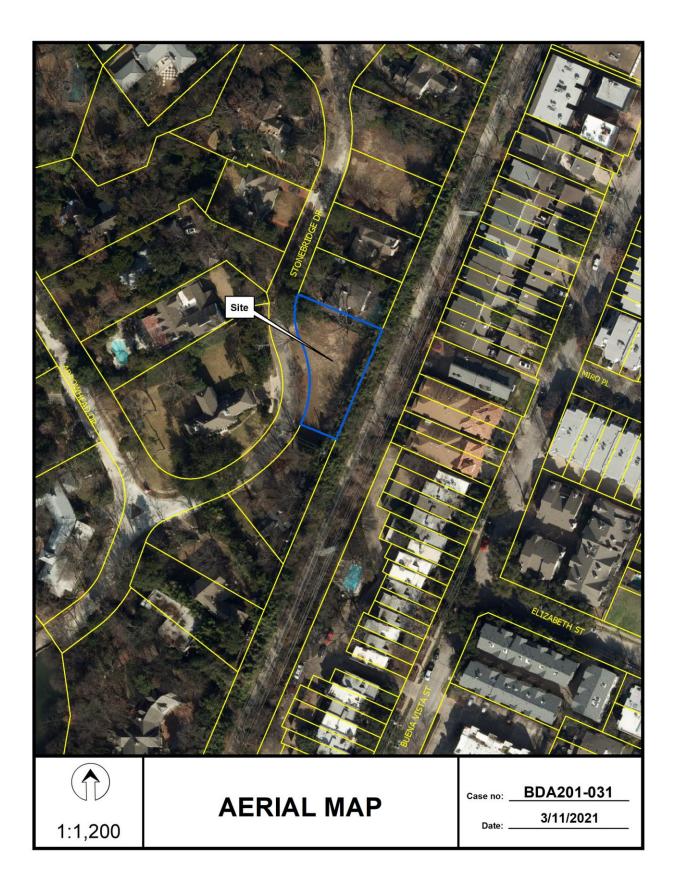

## FILE NUMBER: BDA201-031(OA)

**BUILDING OFFICIAL'S REPORT:** Application of Baldwin Associates for a variance to the front yard setback regulations at 4000 Stonebridge Drive. This property is more fully described as Lot 6, Block 5/2023, and is zoned an R-7.5 Single Family District within Planned Development District No. 193, which requires a front yard setback of 25 feet. The applicant proposes to construct a single family residential accessory structure (swimming pool) and provide a 13-foot front yard setback, which will require a 12-foot variance to the front yard setback regulations.

**LOCATION**: 4000 Stonebridge Drive

**APPLICANT:** Rob Baldwin of Baldwin Associates

# Land Use:

The subject site is undeveloped. The areas to the north, south, and west are developed with single family uses, and the area to the east is the Katy Trail.

The submitted site plan indicates that the proposed structure is located as close as 13 feet from the front property line or as much as 12 feet into the 25-foot front yard setback.

Lots in this district are typically 7,500 square feet in area. The subject site is somewhat sloped, irregular in shape, and, according to the application, is 0.26 acres (or approximately 11,300 square feet) in area.