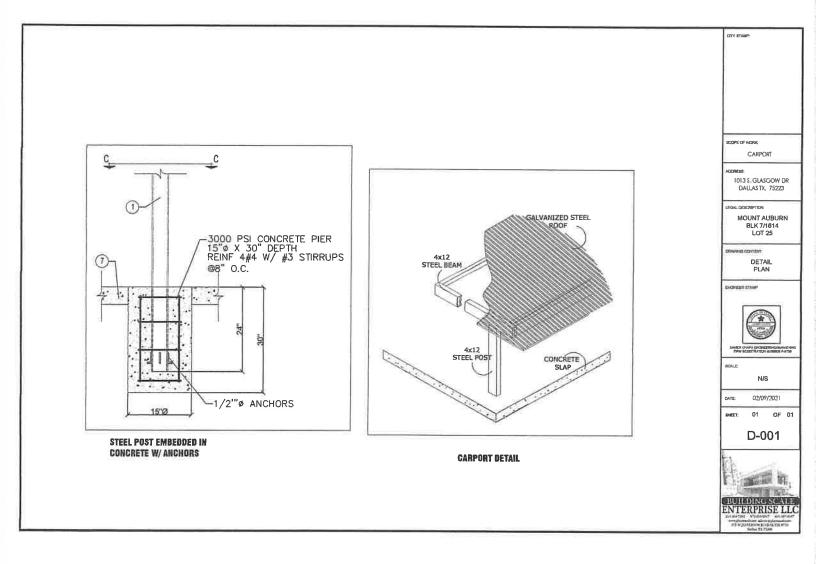

#### FILE NUMBER: BDA201-035(JM)

**BUILDING OFFICIAL'S REPORT:** Application of Melissa Kingston to appeal the decision of an administrative official at 1013 S. Glasgow Drive. This property is more fully described as Lot 25, Block 7/1614, and is zoned Subarea A within Planned Development District No. 134, which requires compliance with Chapter 51P-134.105 single family dwelling standards. The applicant proposes to appeal the decision of an administrative official in the issuance of a building permit.

#### REQUEST:

A request is made to appeal the decision of the administrative official, more specifically, the Building Official's authorized representative, the Assistant Building Official in the Building Inspection Division, denial of a building permit for work on property at 1013 S. Glasgow Drive. The site was previously developed with a triplex, but the applicant argues it has nonconforming rights for a fourplex.