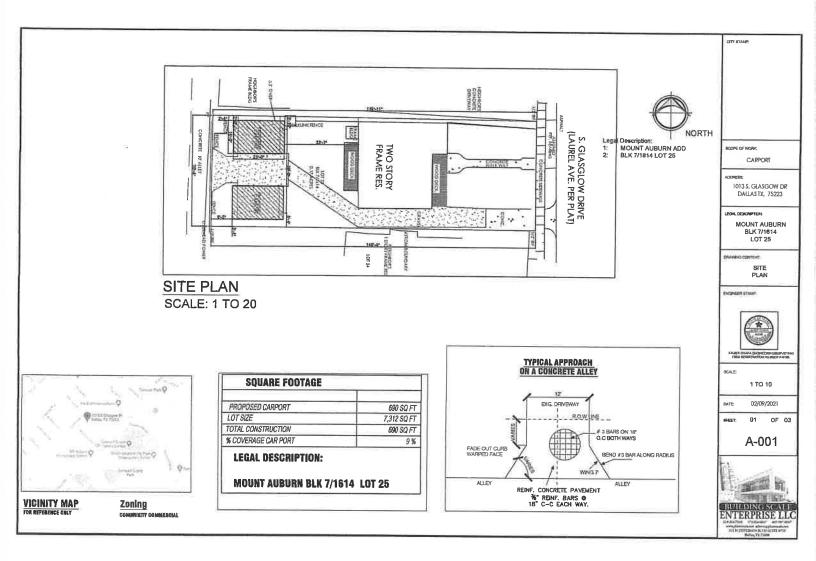

#### FILE NUMBER: BDA201-035(JM)

**BUILDING OFFICIAL'S REPORT:** Application of Melissa Kingston to appeal the decision of an administrative official at 1013 S. Glasgow Drive. This property is more fully described as Lot 25, Block 7/1614, and is zoned Subarea A within Planned Development District No. 134, which requires compliance with Chapter 51P-134.105 single family dwelling standards. The applicant proposes to appeal the decision of an administrative official in the issuance of a building permit.

LOCATION: 1013 S. Glasgow Drive

**APPLICANT:** Melissa Kingston

#### REQUEST:

A request is made to appeal the decision of the administrative official, more specifically, the Building Official's authorized representative, the Assistant Building Official in the Building Inspection Division, denial of a building permit for work on property at 1013 S. Glasgow Drive. The site was previously developed with a triplex, but the applicant argues it has nonconforming rights for a fourplex.

#### Legal Desc (Current 2021)

- 1: MOUNT AUBURN
- 2: BLK 7/1614 LOT 25
- 3:
- 4: INT202000246381 DD08312020 CO-DC
- **5**: 1614 007 02500 1001614 007
  - Deed Transfer Date: 9/10/2020

Value

| 2020 Certified Values      |      |                    |  |  |  |  |  |
|----------------------------|------|--------------------|--|--|--|--|--|
| Improvement:               |      | \$59,350           |  |  |  |  |  |
| Land:                      |      | + <u>\$145,000</u> |  |  |  |  |  |
| Market Value:              |      | =\$204,350         |  |  |  |  |  |
| Revaluation Year:          | 2020 |                    |  |  |  |  |  |
| Previous Revaluation Year: | 2019 |                    |  |  |  |  |  |