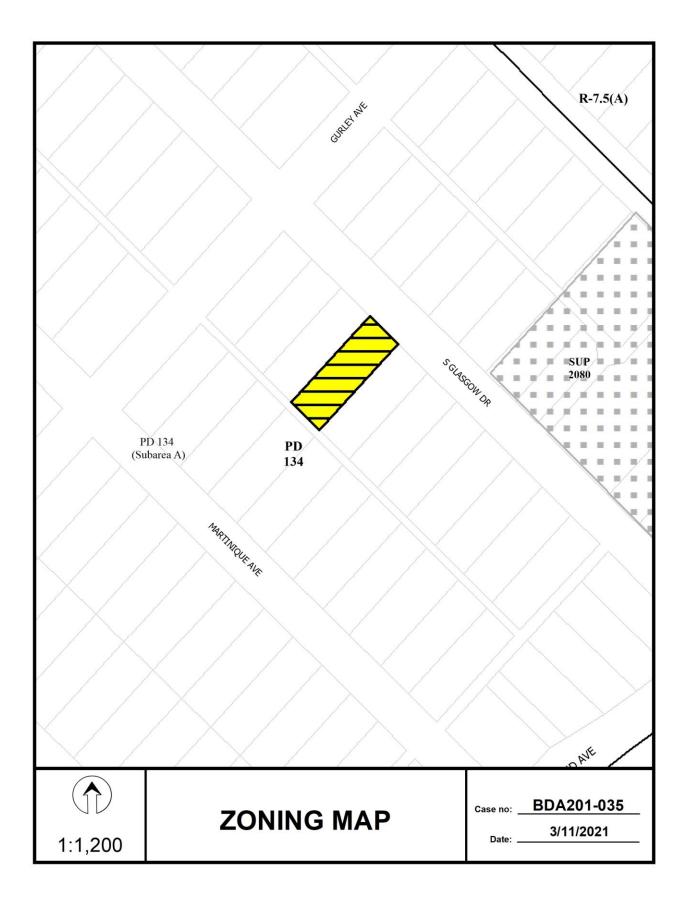

#### FILE NUMBER: BDA201-035(JM)

**BUILDING OFFICIAL'S REPORT:** Application of Melissa Kingston to appeal the decision of an administrative official at 1013 S. Glasgow Drive. This property is more fully described as Lot 25, Block 7/1614, and is zoned Subarea A within Planned Development District No. 134, which requires compliance with Chapter 51P-134.105 single family dwelling standards. The applicant proposes to appeal the decision of an administrative official in the issuance of a building permit.

LOCATION: 1013 S. Glasgow Drive

**APPLICANT:** Melissa Kingston

#### Zoning:

| <u>Site</u> : | Subarea A, PD No. 134 |
|---------------|-----------------------|
| North:        | Subarea A, PD No. 134 |
| East:         | Subarea A, PD No. 134 |
| South:        | Subarea A, PD No. 134 |
| West:         | Subarea A, PD No. 134 |
|               |                       |