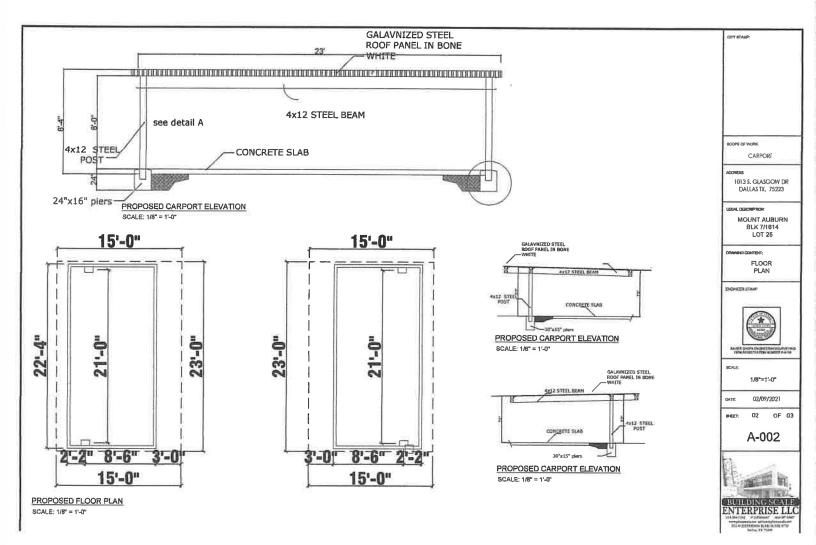

#### FILE NUMBER: BDA201-035(JM)

**BUILDING OFFICIAL'S REPORT:** Application of Melissa Kingston to appeal the decision of an administrative official at 1013 S. Glasgow Drive. This property is more fully described as Lot 25, Block 7/1614, and is zoned Subarea A within Planned Development District No. 134, which requires compliance with Chapter 51P-134.105 single family dwelling standards. The applicant proposes to appeal the decision of an administrative official in the issuance of a building permit.

#### REQUEST:

A request is made to appeal the decision of the administrative official, more specifically, the Building Official's authorized representative, the Assistant Building Official in the Building Inspection Division, denial of a building permit for work on property at 1013 S. Glasgow Drive. The site was previously developed with a triplex, but the applicant argues it has nonconforming rights for a fourplex.