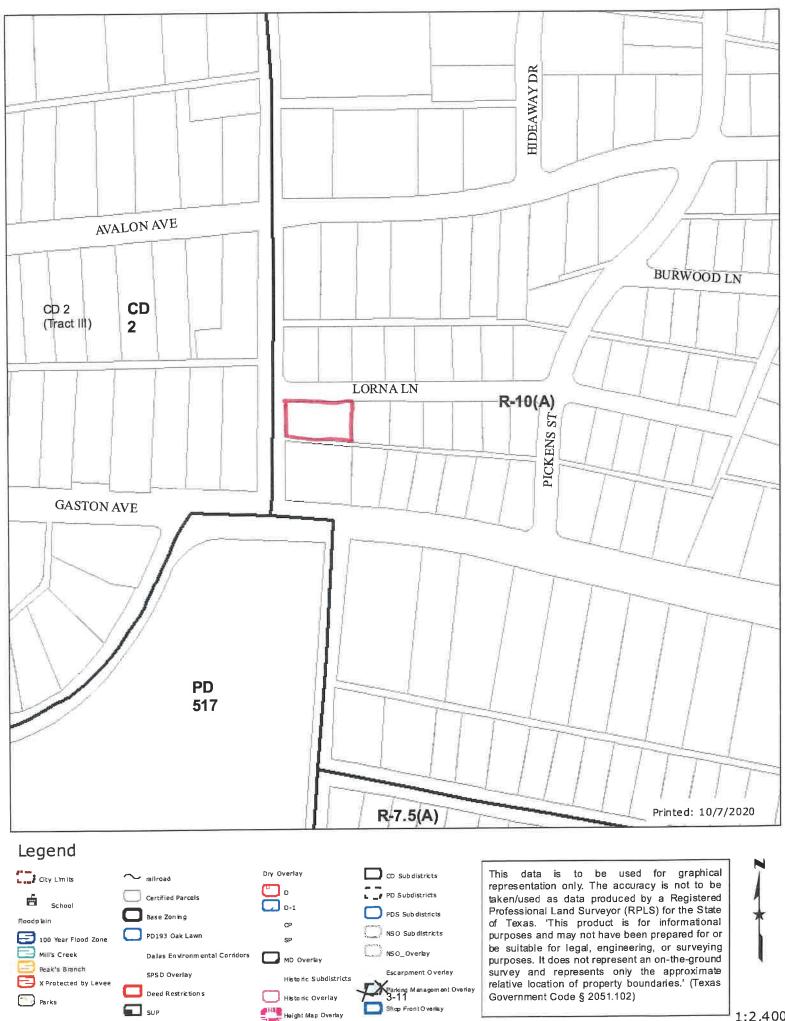

#### HOLDOVERS

3

**BDA201-005(OA)** 6804 Lorna Avenue **REQUEST:** Application of Jeff Baron for a variance to the front yard setback regulations.

#### Legend

| City Limits          | nailroad                      | Dry Overlay           | CD Subdistricts            | This data is to be used for graphical                                                           |
|----------------------|-------------------------------|-----------------------|----------------------------|-------------------------------------------------------------------------------------------------|
| School               | Certified Parcels             |                       | PD Subdistricts            | representation only. The accuracy is not to be<br>taken/used as data produced by a Registered   |
| Roodp lain           | Base Zoning                   | CP CP                 |                            | Professional Land Surveyor (RPLS) for the State<br>of Texas. 'This product is for informational |
| 100 Year Flood Zone  | Dalas Environmental Corridors | SP SP                 | NSO Subdistricts           | purposes and may not have been prepared for or be suitable for legal, engineering, or surveying |
| Peak's Branch        | SPSD Overlay                  | Historic Subdistricts | Escarpment Overlay         | purposes. It does not represent an on-the-ground survey and represents only the approximate     |
| X Protected by Levee | Deed Restriction s            | Historic Overlay      | Parking Management Overlay | relative location of property boundaries.' (Texas<br>Government Code § 2051.102)                |
|                      | SUP                           | Height Map Overlay    | -10<br>Shop Front Overlay  | 1:2                                                                                             |