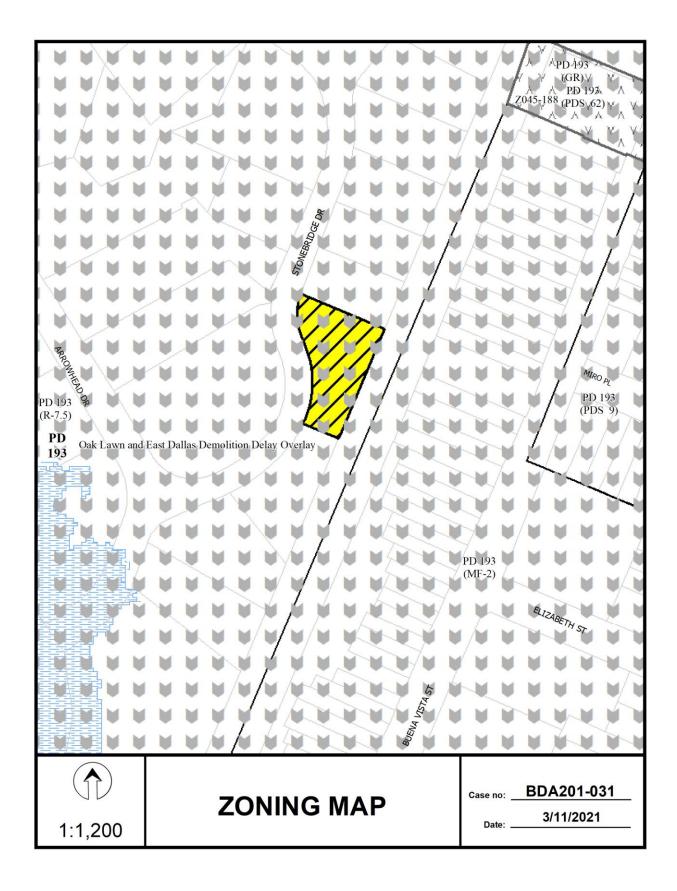

## FILE NUMBER: BDA201-031(OA)

**BUILDING OFFICIAL'S REPORT:** Application of Baldwin Associates for a variance to the front yard setback regulations at 4000 Stonebridge Drive. This property is more fully described as Lot 6, Block 5/2023, and is zoned an R-7.5 Single Family District within Planned Development District No. 193, which requires a front yard setback of 25 feet. The applicant proposes to construct a single family residential accessory structure (swimming pool) and provide a 13-foot front yard setback, which will require a 12-foot variance to the front yard setback regulations.

**LOCATION**: 4000 Stonebridge Drive

**APPLICANT:** Rob Baldwin of Baldwin Associates

#### REQUEST:

A request for a variance to the front yard setback regulations of up to 12-feet is made to construct and maintain a residential accessory structure, a swimming pool and a spa structure, with approximately 475 square feet of floor area, part of which is to be located as close as 13 feet from the front property line or as much as 12-feet into the 25-foot front yard setback on a site that is developed with a single family home.

#### Zoning:

| <u>Site</u> :  | PD 193 (R-7.5) (Single family district) |
|----------------|-----------------------------------------|
| North:         | PD 193 (R-7.5) (Single family district) |
| <u>South</u> : | PD 193 (R-7.5) (Single family district) |
| East:          | PD 193 (MF-2) (Multifamily district)    |
| West:          | PD 193 (R-7.5) (Single family district) |

# Land Use:

The subject site is undeveloped. The areas to the north, south, and west are developed with single family uses, and the area to the east is the Katy Trail.