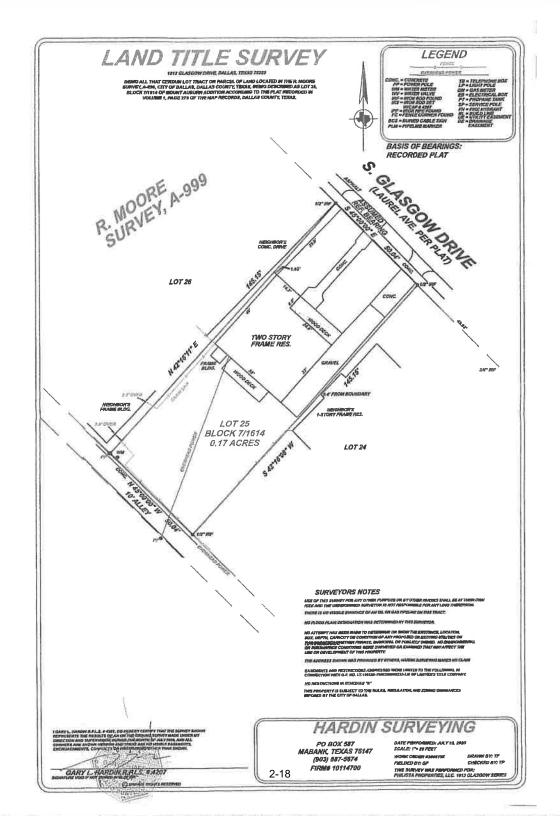

#### FILE NUMBER: BDA201-035(JM)

**BUILDING OFFICIAL'S REPORT:** Application of Melissa Kingston to appeal the decision of an administrative official at 1013 S. Glasgow Drive. This property is more fully described as Lot 25, Block 7/1614, and is zoned Subarea A within Planned Development District No. 134, which requires compliance with Chapter 51P-134.105 single family dwelling standards. The applicant proposes to appeal the decision of an administrative official in the issuance of a building permit.

BDA201-035. Application of Melissa Kingston to appeal the decision of an administrative official at 1013 S GLASGOW DR. This property is more fully described as Lot 25, Block 7/1614, and is zoned PD-134 (Subarea A), which requires compliance with chapter 51P-134.105 single family dwelling standards. The applicant proposes to appeal the decision of an administrative official in the issuance of a building permit.