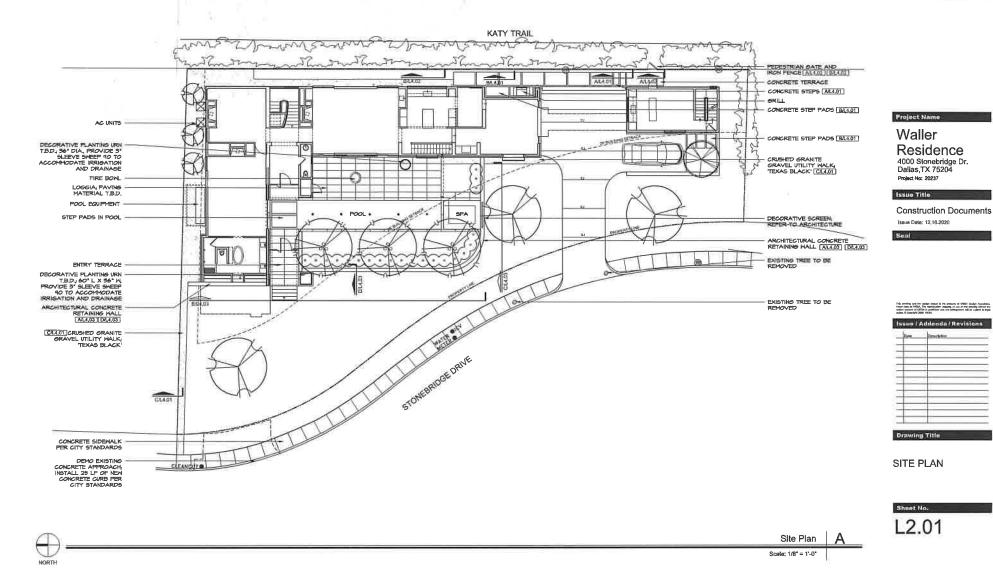

#### REQUEST:

A request for a variance to the front yard setback regulations of up to 12-feet is made to construct and maintain a residential accessory structure, a swimming pool and a spa structure, with approximately 475 square feet of floor area, part of which is to be located as close as 13 feet from the front property line or as much as 12-feet into the 25-foot front yard setback on a site that is developed with a single family home.

The submitted site plan indicates that the proposed structure is located as close as 13 feet from the front property line or as much as 12 feet into the 25-foot front yard setback.

Lots in this district are typically 7,500 square feet in area. The subject site is somewhat sloped, irregular in shape, and, according to the application, is 0.26 acres (or approximately 11,300 square feet) in area.

If the board were to grant the variance request and impose the submitted site plan as a condition, the accessory structure, a swimming pool and a spa structure with approximately 475 square feet of floor area located partially in the front yard setback, would be limited to what is shown on this document.