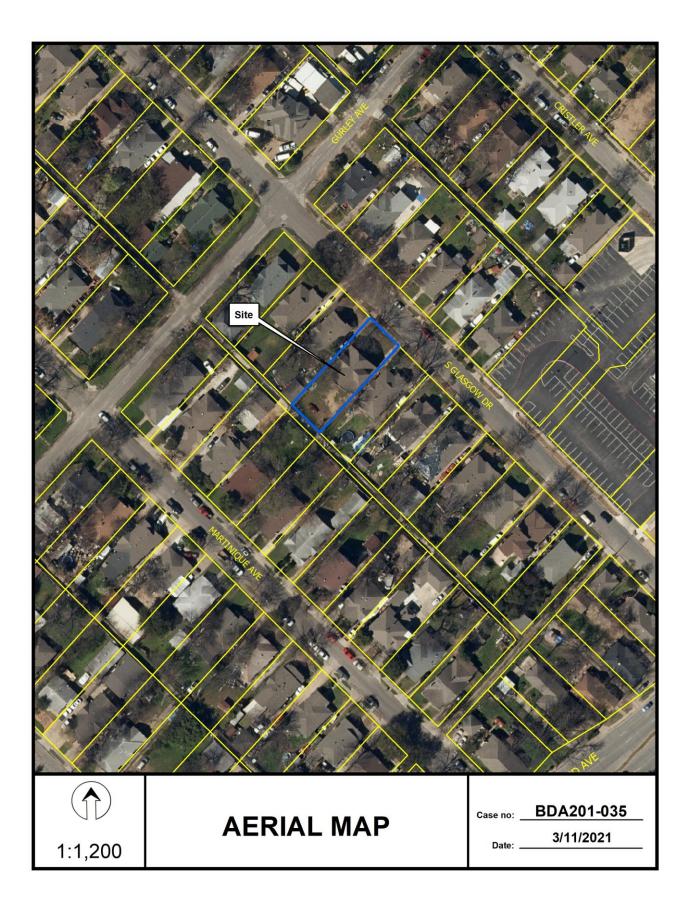

#### FILE NUMBER: BDA201-035(JM)

**BUILDING OFFICIAL'S REPORT:** Application of Melissa Kingston to appeal the decision of an administrative official at 1013 S. Glasgow Drive. This property is more fully described as Lot 25, Block 7/1614, and is zoned Subarea A within Planned Development District No. 134, which requires compliance with Chapter 51P-134.105 single family dwelling standards. The applicant proposes to appeal the decision of an administrative official in the issuance of a building permit.

LOCATION: 1013 S. Glasgow Drive

**APPLICANT:** Melissa Kingston

#### Land Use:

The subject site is developed with a multifamily structure. The areas to the north, south, east and west are developed with single-family uses. One duplex use is found across Glasgow Drive to the east.