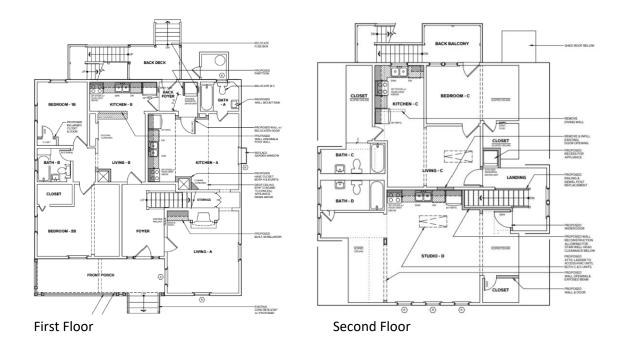

#### FILE NUMBER: BDA201-035(JM)

**BUILDING OFFICIAL'S REPORT:** Application of Melissa Kingston to appeal the decision of an administrative official at 1013 S. Glasgow Drive. This property is more fully described as Lot 25, Block 7/1614, and is zoned Subarea A within Planned Development District No. 134, which requires compliance with Chapter 51P-134.105 single family dwelling standards. The applicant proposes to appeal the decision of an administrative official in the issuance of a building permit.

#### REQUEST:

A request is made to appeal the decision of the administrative official, more specifically, the Building Official's authorized representative, the Assistant Building Official in the Building Inspection Division, denial of a building permit for work on property at 1013 S. Glasgow Drive. The site was previously developed with a triplex, but the applicant argues it has nonconforming rights for a fourplex.

#### Land Use:

The subject site is developed with a multifamily structure. The areas to the north, south, east and west are developed with single-family uses. One duplex use is found across Glasgow Drive to the east.