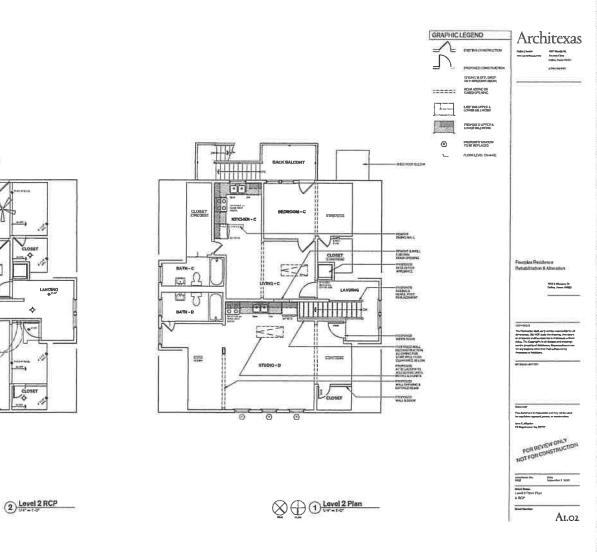

#### FILE NUMBER: BDA201-035(JM)

**BUILDING OFFICIAL'S REPORT:** Application of Melissa Kingston to appeal the decision of an administrative official at 1013 S. Glasgow Drive. This property is more fully described as Lot 25, Block 7/1614, and is zoned Subarea A within Planned Development District No. 134, which requires compliance with Chapter 51P-134.105 single family dwelling standards. The applicant proposes to appeal the decision of an administrative official in the issuance of a building permit.

#### REQUEST:

A request is made to appeal the decision of the administrative official, more specifically, the Building Official's authorized representative, the Assistant Building Official in the Building Inspection Division, denial of a building permit for work on property at 1013 S. Glasgow Drive. The site was previously developed with a triplex, but the applicant argues it has nonconforming rights for a fourplex.

BDA201-035. Application of Melissa Kingston to appeal the decision of an administrative official at 1013 S GLASGOW DR. This property is more fully described as Lot 25, Block 7/1614, and is zoned PD-134 (Subarea A), which requires compliance with chapter 51P-134.105 single family dwelling standards. The applicant proposes to appeal the decision of an administrative official in the issuance of a building permit.

# RE: Denial of the request for a four-unit multifamily use at 1013 S. Glasgow Drive associated with Permit No. 2012311057 and Certificate of Occupancy No. 2012311059

Dear Mr. and Mrs. Kingston:

This letter is to inform you that the request for a four-unit multifamily use at 1013 S. Glasgow Drive associated with Permit No. 2012311057 and Certificate of Occupancy No. 2012311059 is hereby denied. The project does not comply with Section 51P-134.105 of the Dallas Development Code.