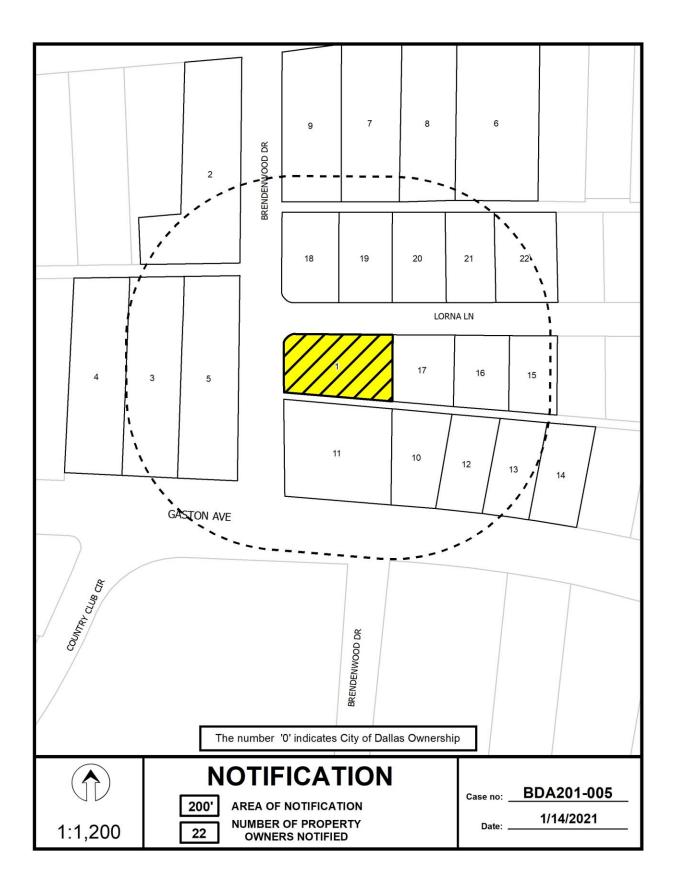

#### HOLDOVERS

3

**BDA201-005(OA)** 6804 Lorna Avenue **REQUEST:** Application of Jeff Baron for a variance to the front yard setback regulations.