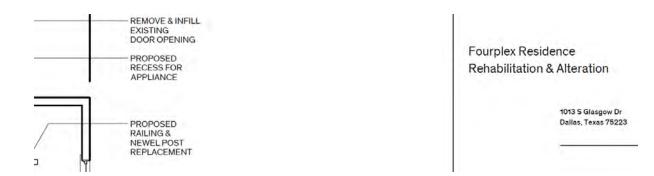

#### REQUEST:

A request is made to appeal the decision of the administrative official, more specifically, the Building Official's authorized representative, the Assistant Building Official in the Building Inspection Division, denial of a building permit for work on property at 1013 S. Glasgow Drive. The site was previously developed with a triplex, but the applicant argues it has nonconforming rights for a fourplex.

# RE: Denial of the request for a four-unit multifamily use at 1013 S. Glasgow Drive associated with Permit No. 2012311057 and Certificate of Occupancy No. 2012311059

Dear Mr. and Mrs. Kingston:

This letter is to inform you that the request for a four-unit multifamily use at 1013 S. Glasgow Drive associated with Permit No. 2012311057 and Certificate of Occupancy No. 2012311059 is hereby denied. The project does not comply with Section 51P-134.105 of the Dallas Development Code.