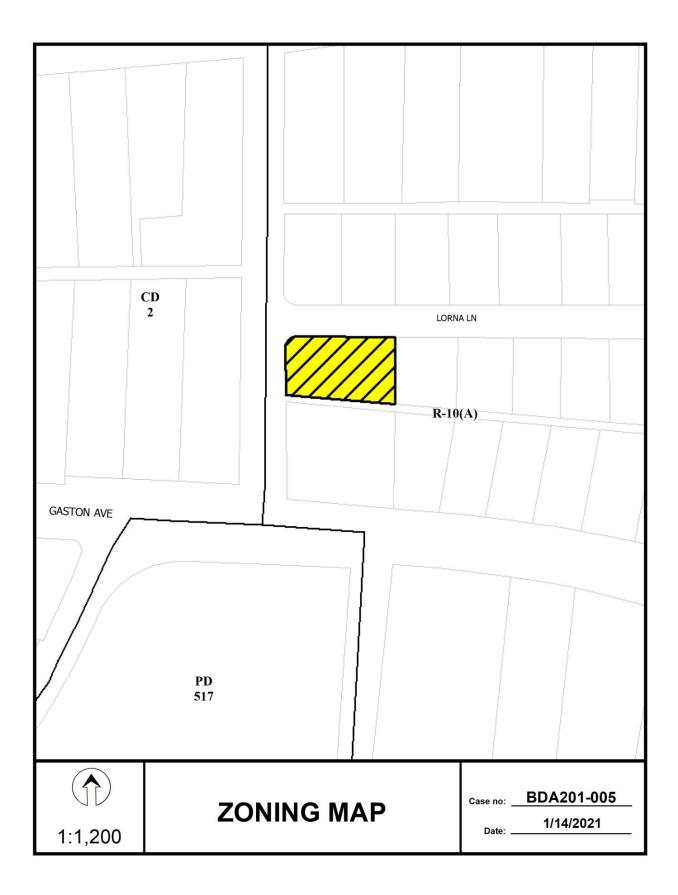

#### HOLDOVERS

3

**BDA201-005(OA)** 6804 Lorna Avenue **REQUEST:** Application of Jeff Baron for a variance to the front yard setback regulations.