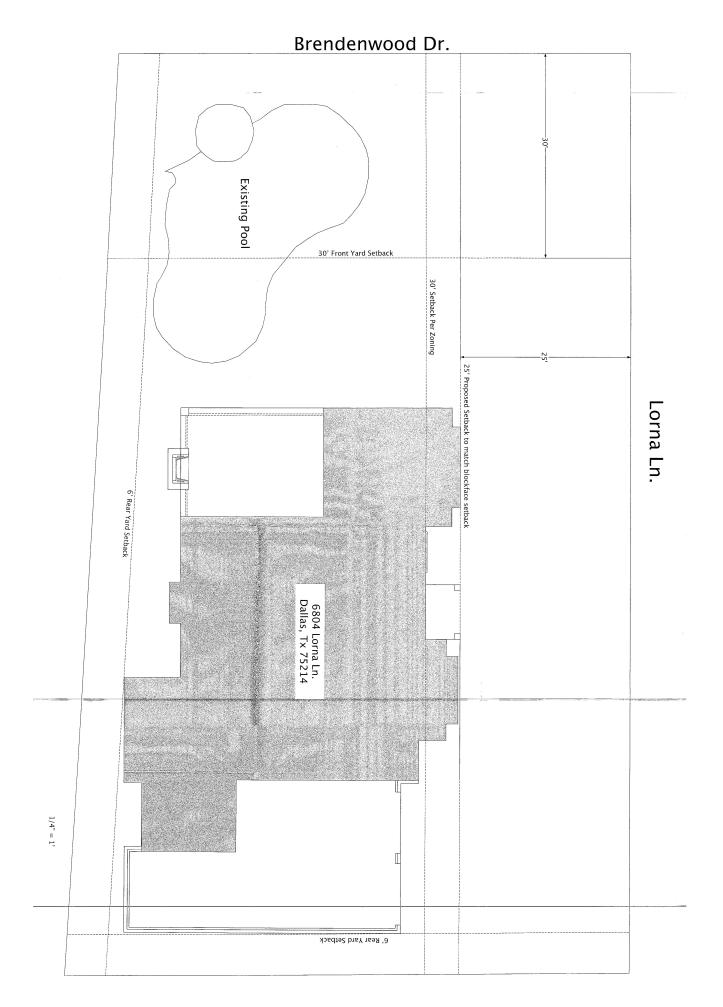

#### HOLDOVERS

3

**BDA201-005(OA)** 6804 Lorna Avenue **REQUEST:** Application of Jeff Baron for a variance to the front yard setback regulations.