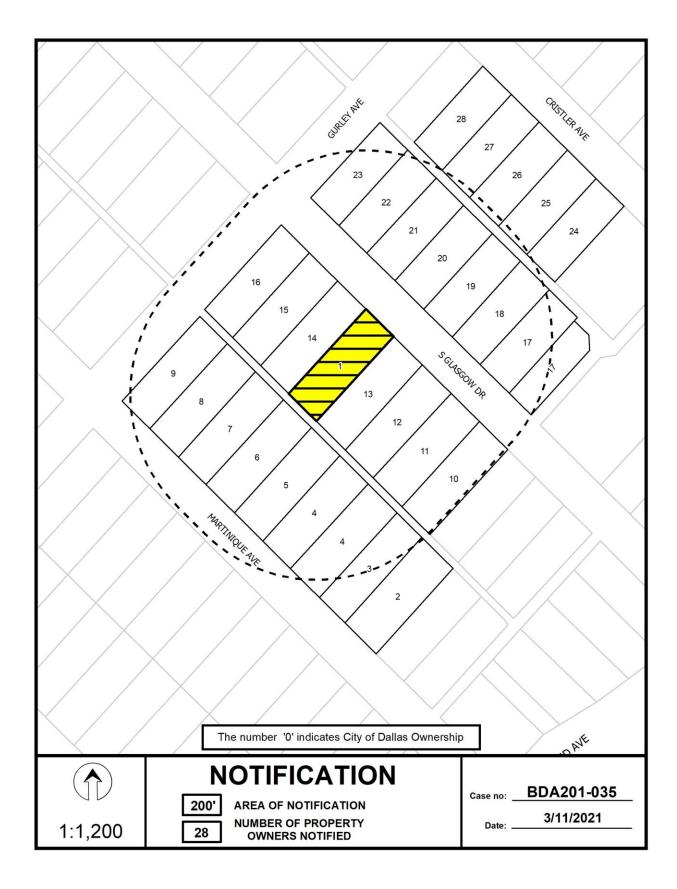

# Notification List of Property Owners

# BDA201-031

37 Property Owners Notified

| Label # | Address |                | Owner                          |
|---------|---------|----------------|--------------------------------|
| 1       | 4000    | STONEBRIDGE DR | WALLER GROUP LLC THE           |
| 2       | 4057    | BUENA VISTA ST | PHASE ONE PART II HOA INC      |
| 3       | 4067    | BUENA VISTA ST | SEGEL DANIEL                   |
| 4       | 4069    | BUENA VISTA ST | NEWTON SHERRY E PROPERTIES LLC |
| 5       | 4071    | BUENA VISTA ST | KRISCUNAS STEVEN MICHAEL       |
| 6       | 4073    | BUENA VISTA ST | WONG WESLEY                    |
| 7       | 4075    | BUENA VISTA ST | MCNELLY GORDON JR &            |
| 8       | 4101    | BUENA VISTA ST | NASUHOGLU DURIYE               |
| 9       | 4103    | BUENA VISTA ST | FLATHERS COLLIN K              |
| 10      | 4105    | BUENA VISTA ST | NOTARNICOLA KATHLEEN R & JAMES |
| 11      | 4107    | BUENA VISTA ST | JACKSON JOHN MILLS             |
| 12      | 4109    | BUENA VISTA ST | REGESTER JAMES                 |
| 13      | 4119    | BUENA VISTA ST | AN JADHAVJI INVESTMENST LLC    |
| 14      | 4121    | BUENA VISTA ST | BRAY SHELDON                   |
| 15      | 4123    | BUENA VISTA ST | TRAISTER JENNIFER              |
| 16      | 4125    | BUENA VISTA ST | ALLUMS JAMES L & CLAUDIA       |
| 17      | 4127    | BUENA VISTA ST | LISCANO MARCELA &              |
| 18      | 4129    | BUENA VISTA ST | ESTERLINE BRUCE & DIANA        |
| 19      | 4131    | BUENA VISTA ST | US BANK NATIONAL ASSOCIATION   |
| 20      | 4133    | BUENA VISTA ST | BROWN RON L &                  |
| 21      | 4135    | BUENA VISTA ST | RUSCHHAUPT REED                |
| 22      | 4137    | BUENA VISTA ST | PYLE MICHAEL SCOTT             |
| 23      | 3500    | ROCK CREEK DR  | NDMI CREEKVIEW LLC             |
| 24      | 3520    | ARROWHEAD DR   | RYBURN FRANK S & MARY J        |
| 25      | 4007    | STONEBRIDGE DR | CRICHTON THOMAS IV &           |
| 26      | 3916    | STONEBRIDGE DR | WYLY ANDREW D                  |

#### *03/11/2021*

| Label # | Address |                | Owner                    |
|---------|---------|----------------|--------------------------|
| 27      | 3922    | STONEBRIDGE DR | GARVIN DIANE COFFMAN     |
| 28      | 4014    | STONEBRIDGE DR | ZILBERMANN MARK ANDREW & |
| 29      | 4018    | STONEBRIDGE DR | DOUBLEDAY JOHN E         |
| 30      | 4111    | BUENA VISTA ST | JOHNSTON MICHAEL S &     |
| 31      | 4113    | BUENA VISTA ST | NAZERIAN MICHAEL         |
| 32      | 4115    | BUENA VISTA ST | DESIRE ANDRE & SUKIE     |
| 33      | 4117    | BUENA VISTA ST | AFFELDT COLLEEN          |
| 34      | 3526    | ARROWHEAD DR   | CROW TRAMMELL S          |
| 35      | 3925    | STONEBRIDGE DR | Taxpayer at              |
| 36      | 4022    | STONEBRIDGE DR | SB 4022 LLC              |
| 37      | 4022    | STONEBRIDGE DR | LEATHERWOOD MIKE         |
|         |         |                |                          |