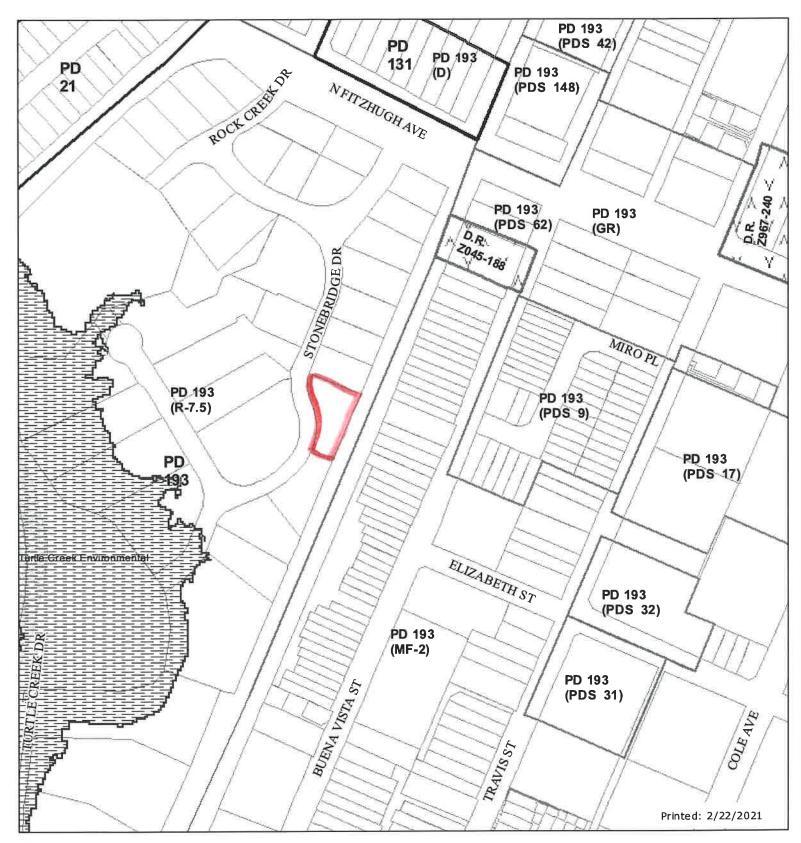

## FILE NUMBER: BDA201-031(OA)

**BUILDING OFFICIAL'S REPORT:** Application of Baldwin Associates for a variance to the front yard setback regulations at 4000 Stonebridge Drive. This property is more fully described as Lot 6, Block 5/2023, and is zoned an R-7.5 Single Family District within Planned Development District No. 193, which requires a front yard setback of 25 feet. The applicant proposes to construct a single family residential accessory structure (swimming pool) and provide a 13-foot front yard setback, which will require a 12-foot variance to the front yard setback regulations.

**LOCATION**: 4000 Stonebridge Drive

**APPLICANT:** Rob Baldwin of Baldwin Associates

#### Zoning:

| <u>Site</u> :  | PD 193 (R-7.5) (Single family district) |
|----------------|-----------------------------------------|
| North:         | PD 193 (R-7.5) (Single family district) |
| <u>South</u> : | PD 193 (R-7.5) (Single family district) |
| East:          | PD 193 (MF-2) (Multifamily district)    |
| West:          | PD 193 (R-7.5) (Single family district) |

# Land Use:

The subject site is undeveloped. The areas to the north, south, and west are developed with single family uses, and the area to the east is the Katy Trail.