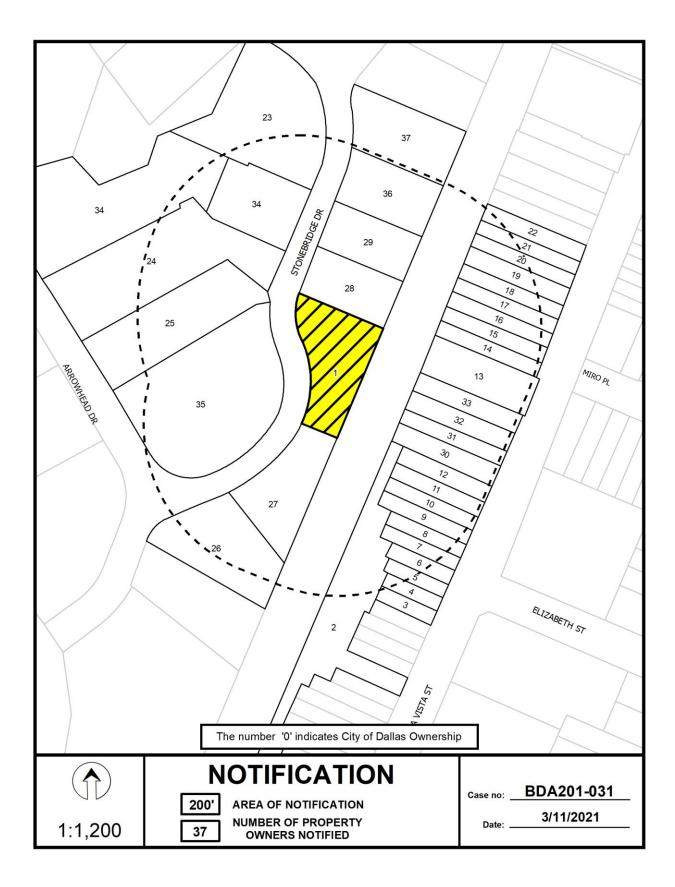

# Notification List of Property Owners

# BDA201-031

37 Property Owners Notified

| Label # | Address |                | Owner                          |
|---------|---------|----------------|--------------------------------|
| 1       | 4000    | STONEBRIDGE DR | WALLER GROUP LLC THE           |
| 2       | 4057    | BUENA VISTA ST | PHASE ONE PART II HOA INC      |
| 3       | 4067    | BUENA VISTA ST | SEGEL DANIEL                   |
| 4       | 4069    | BUENA VISTA ST | NEWTON SHERRY E PROPERTIES LLC |
| 5       | 4071    | BUENA VISTA ST | KRISCUNAS STEVEN MICHAEL       |
| 6       | 4073    | BUENA VISTA ST | WONG WESLEY                    |
| 7       | 4075    | BUENA VISTA ST | MCNELLY GORDON JR &            |
| 8       | 4101    | BUENA VISTA ST | NASUHOGLU DURIYE               |
| 9       | 4103    | BUENA VISTA ST | FLATHERS COLLIN K              |
| 10      | 4105    | BUENA VISTA ST | NOTARNICOLA KATHLEEN R & JAMES |
| 11      | 4107    | BUENA VISTA ST | JACKSON JOHN MILLS             |
| 12      | 4109    | BUENA VISTA ST | REGESTER JAMES                 |
| 13      | 4119    | BUENA VISTA ST | AN JADHAVJI INVESTMENST LLC    |
| 14      | 4121    | BUENA VISTA ST | BRAY SHELDON                   |
| 15      | 4123    | BUENA VISTA ST | TRAISTER JENNIFER              |
| 16      | 4125    | BUENA VISTA ST | ALLUMS JAMES L & CLAUDIA       |
| 17      | 4127    | BUENA VISTA ST | LISCANO MARCELA &              |
| 18      | 4129    | BUENA VISTA ST | ESTERLINE BRUCE & DIANA        |
| 19      | 4131    | BUENA VISTA ST | US BANK NATIONAL ASSOCIATION   |
| 20      | 4133    | BUENA VISTA ST | BROWN RON L &                  |
| 21      | 4135    | BUENA VISTA ST | RUSCHHAUPT REED                |
| 22      | 4137    | BUENA VISTA ST | PYLE MICHAEL SCOTT             |
| 23      | 3500    | ROCK CREEK DR  | NDMI CREEKVIEW LLC             |
| 24      | 3520    | ARROWHEAD DR   | RYBURN FRANK S & MARY J        |
| 25      | 4007    | STONEBRIDGE DR | CRICHTON THOMAS IV &           |
| 26      | 3916    | STONEBRIDGE DR | WYLY ANDREW D                  |

#### *03/11/2021*

| Label # | Address |                | Owner                    |
|---------|---------|----------------|--------------------------|
| 27      | 3922    | STONEBRIDGE DR | GARVIN DIANE COFFMAN     |
| 28      | 4014    | STONEBRIDGE DR | ZILBERMANN MARK ANDREW & |
| 29      | 4018    | STONEBRIDGE DR | DOUBLEDAY JOHN E         |
| 30      | 4111    | BUENA VISTA ST | JOHNSTON MICHAEL S &     |
| 31      | 4113    | BUENA VISTA ST | NAZERIAN MICHAEL         |
| 32      | 4115    | BUENA VISTA ST | DESIRE ANDRE & SUKIE     |
| 33      | 4117    | BUENA VISTA ST | AFFELDT COLLEEN          |
| 34      | 3526    | ARROWHEAD DR   | CROW TRAMMELL S          |
| 35      | 3925    | STONEBRIDGE DR | Taxpayer at              |
| 36      | 4022    | STONEBRIDGE DR | SB 4022 LLC              |
| 37      | 4022    | STONEBRIDGE DR | LEATHERWOOD MIKE         |
|         |         |                |                          |