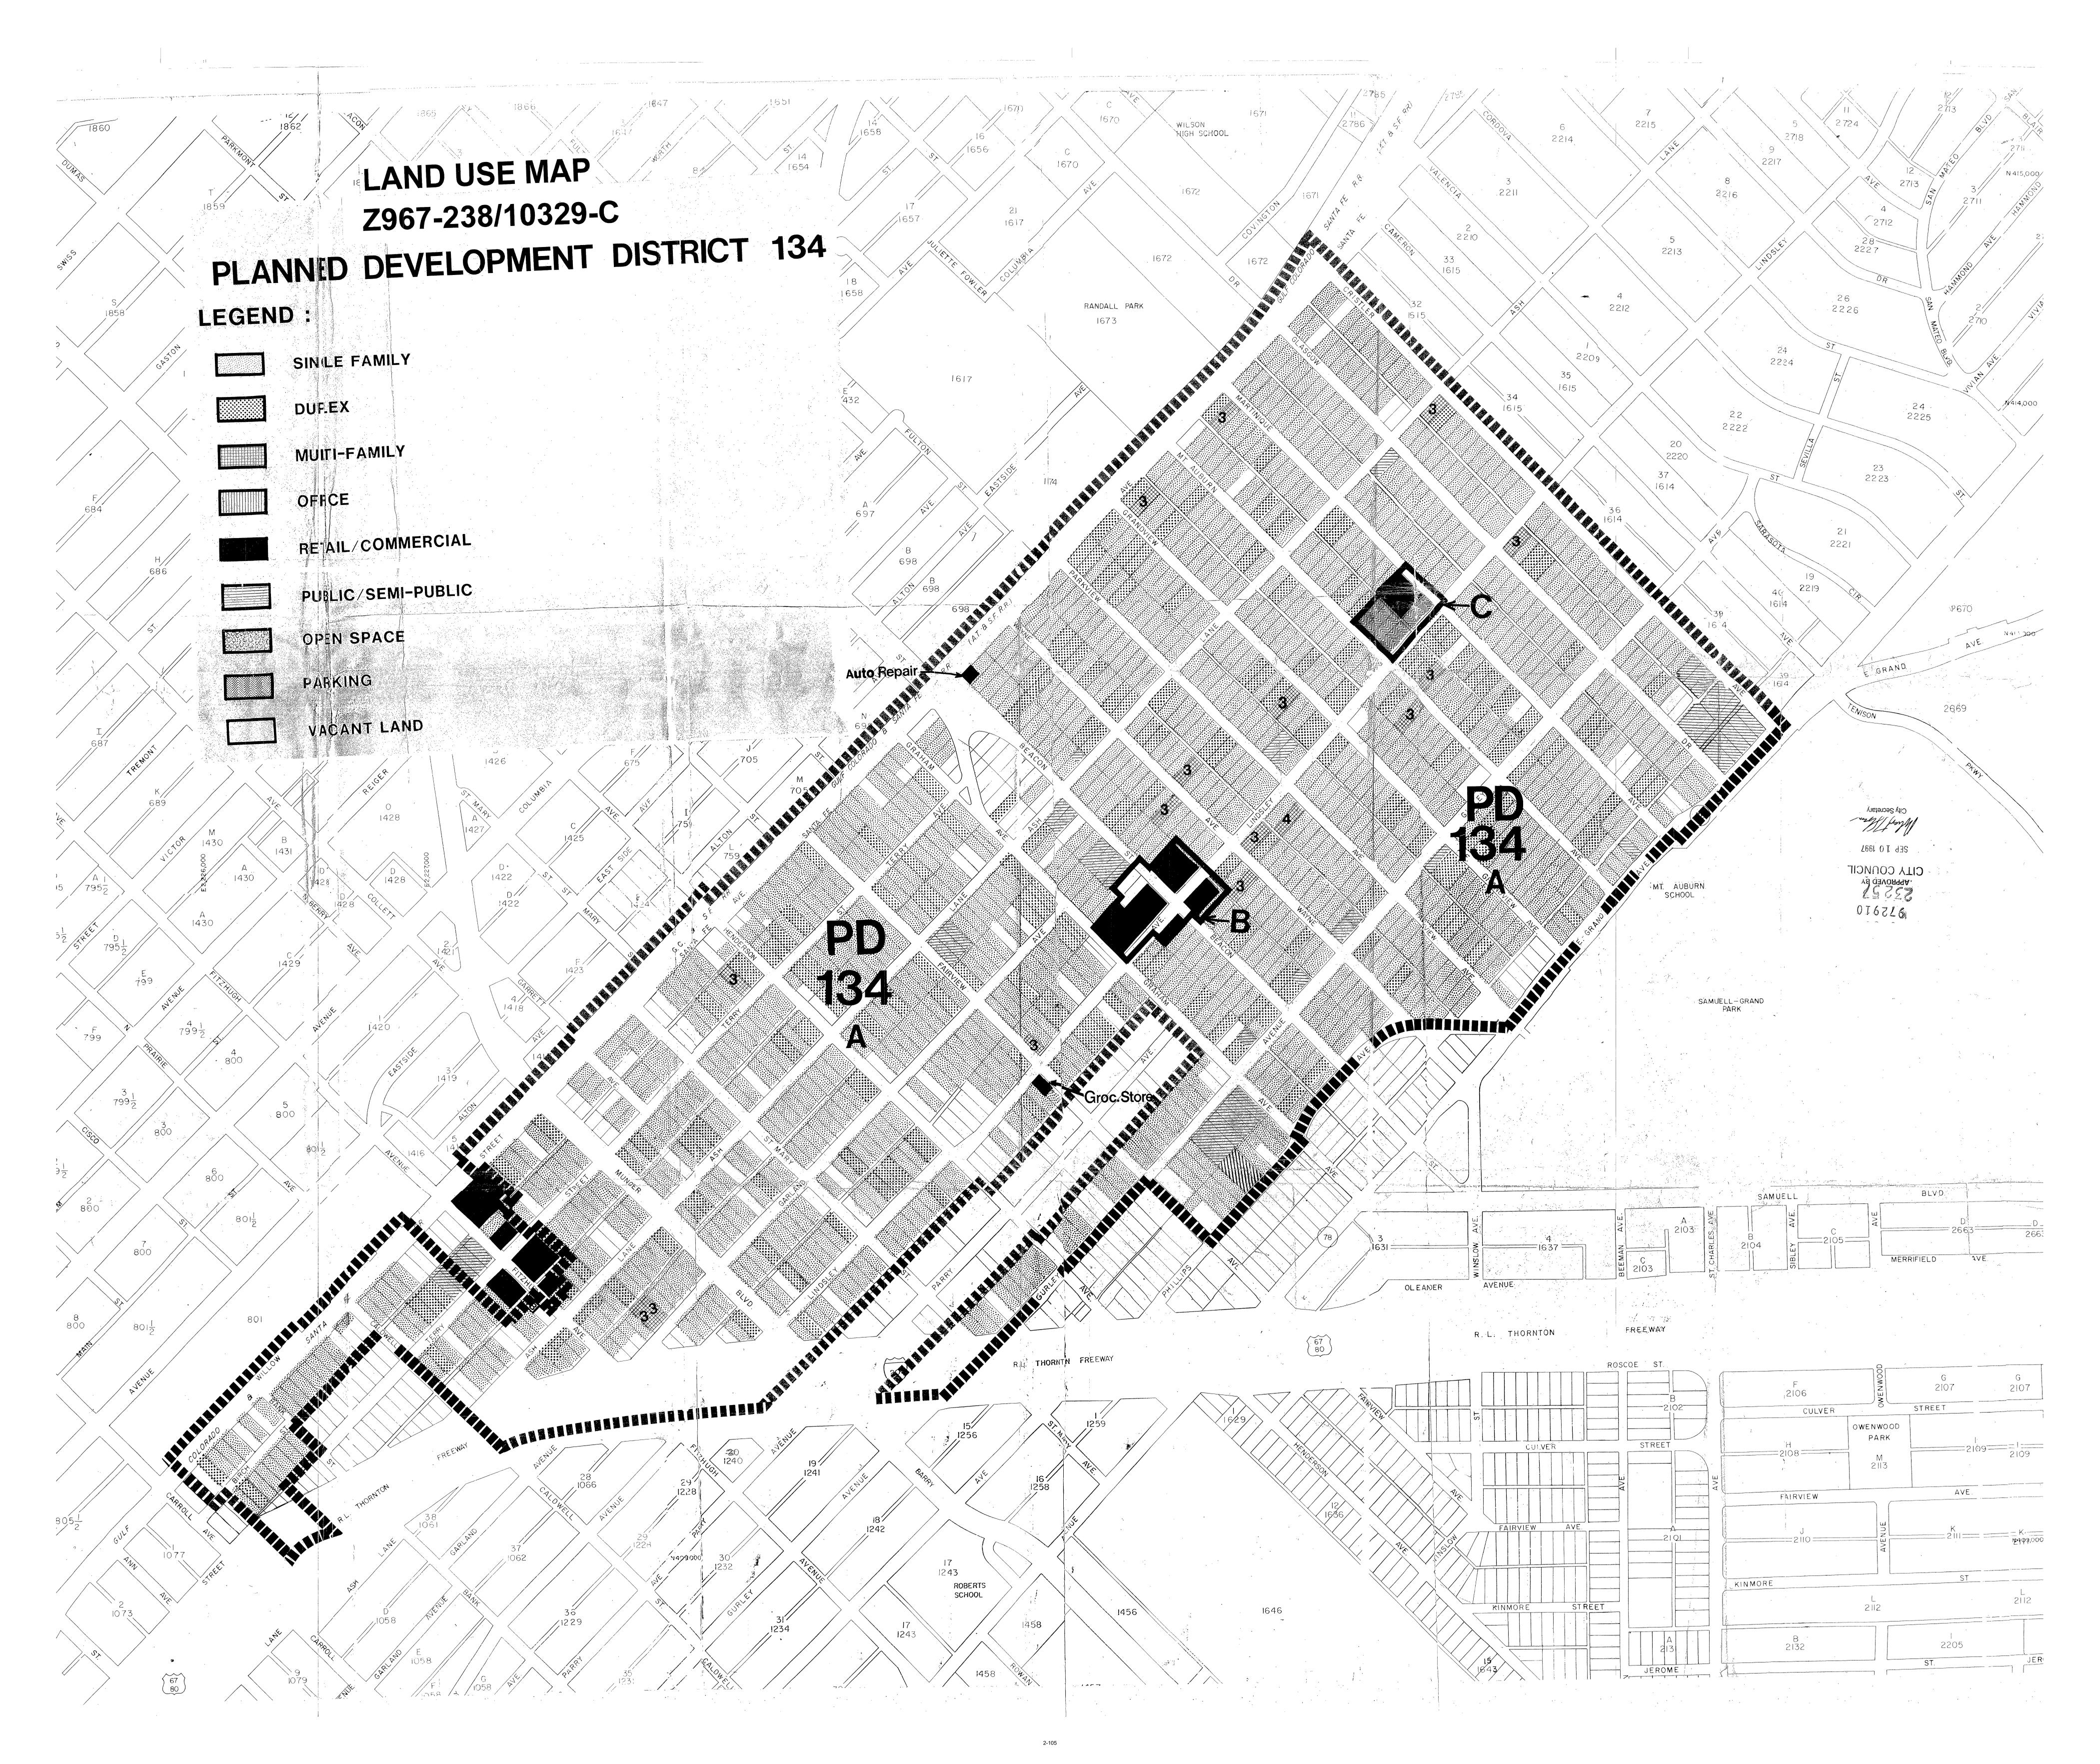

#### FILE NUMBER: BDA201-035(JM)

**BUILDING OFFICIAL'S REPORT:** Application of Melissa Kingston to appeal the decision of an administrative official at 1013 S. Glasgow Drive. This property is more fully described as Lot 25, Block 7/1614, and is zoned Subarea A within Planned Development District No. 134, which requires compliance with Chapter 51P-134.105 single family dwelling standards. The applicant proposes to appeal the decision of an administrative official in the issuance of a building permit.

#### REQUEST:

A request is made to appeal the decision of the administrative official, more specifically, the Building Official's authorized representative, the Assistant Building Official in the Building Inspection Division, denial of a building permit for work on property at 1013 S. Glasgow Drive. The site was previously developed with a triplex, but the applicant argues it has nonconforming rights for a fourplex.

#### Zoning:

| <u>Site</u> : | Subarea A, PD No. 134 |
|---------------|-----------------------|
| North:        | Subarea A, PD No. 134 |
| East:         | Subarea A, PD No. 134 |
| South:        | Subarea A, PD No. 134 |
| West:         | Subarea A, PD No. 134 |
|               |                       |

#### Land Use:

The subject site is developed with a multifamily structure. The areas to the north, south, east and west are developed with single-family uses. One duplex use is found across Glasgow Drive to the east.