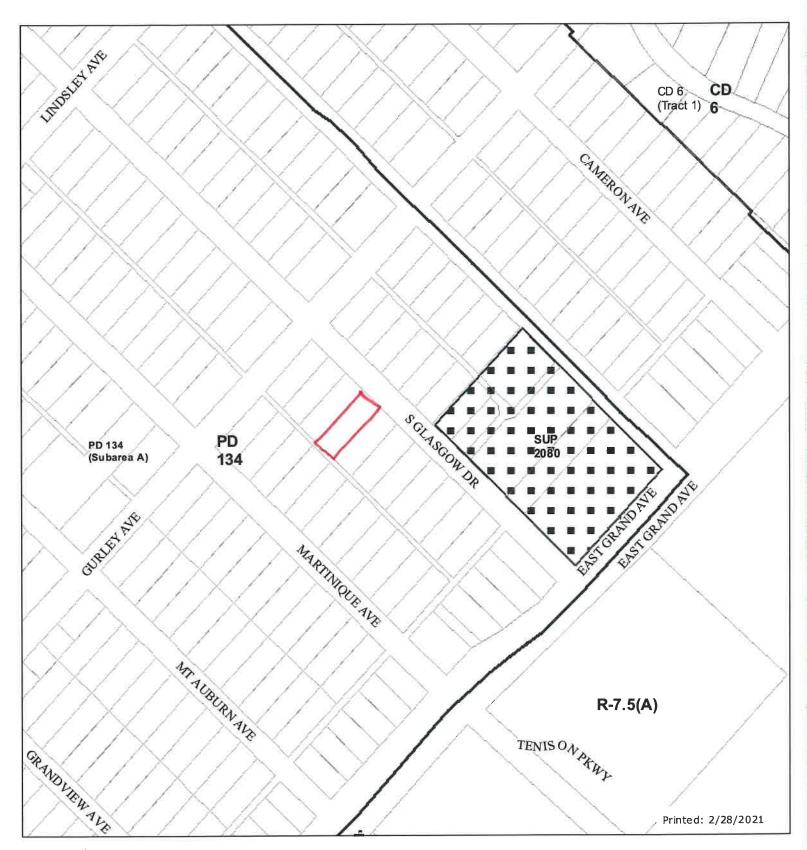

#### FILE NUMBER: BDA201-035(JM)

**BUILDING OFFICIAL'S REPORT:** Application of Melissa Kingston to appeal the decision of an administrative official at 1013 S. Glasgow Drive. This property is more fully described as Lot 25, Block 7/1614, and is zoned Subarea A within Planned Development District No. 134, which requires compliance with Chapter 51P-134.105 single family dwelling standards. The applicant proposes to appeal the decision of an administrative official in the issuance of a building permit.

#### Zoning:

| <u>Site</u> : | Subarea A, PD No. 134 |
|---------------|-----------------------|
| North:        | Subarea A, PD No. 134 |
| East:         | Subarea A, PD No. 134 |
| South:        | Subarea A, PD No. 134 |
| West:         | Subarea A, PD No. 134 |
|               |                       |