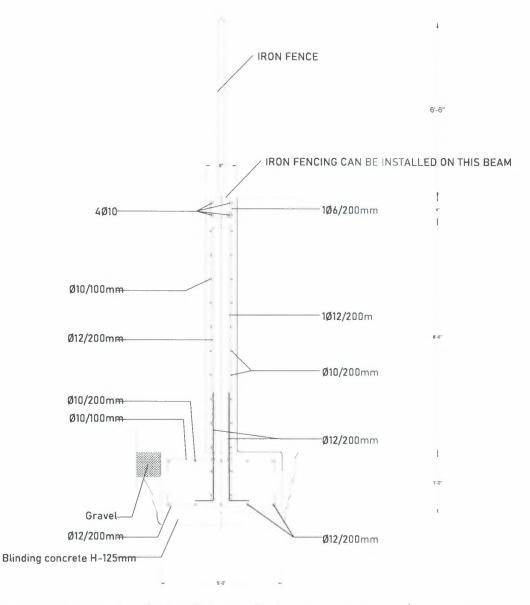

#### Iron Fence Installation:

An iron fence can be securely installed on a small beam at the top of the retaining wall. This beam is positioned to provide support for the fence and will be placed during the wall's construction. However, the fence itself should only be installed after the retaining wall has been completed and cured to ensure stability and structural performance.

#### Construction Phases:

Construction of the retaining wall must follow the sequence outlined in the project specifications. The wall must be built first, allowing for any necessary adjustments on-site. The installation of the iron fence should occur once the wall has achieved its full strength.

PROJECT:
RETAINING WALL
PROJECT

929 BROOKWOOD DRIVE DALLAS, TX 75224

CLIENT'S NAME

TITLE REALING WALL SECTION CHECKED ARCHITECT'S / ENGINEER SIGNATURE

AND LANGO

BEALE NOT TO SCALE
AND TO SCALE
AND TO SCALE
ARCHITECT'S SEAL

OATE DATE 2024-09 17

BDA234-155