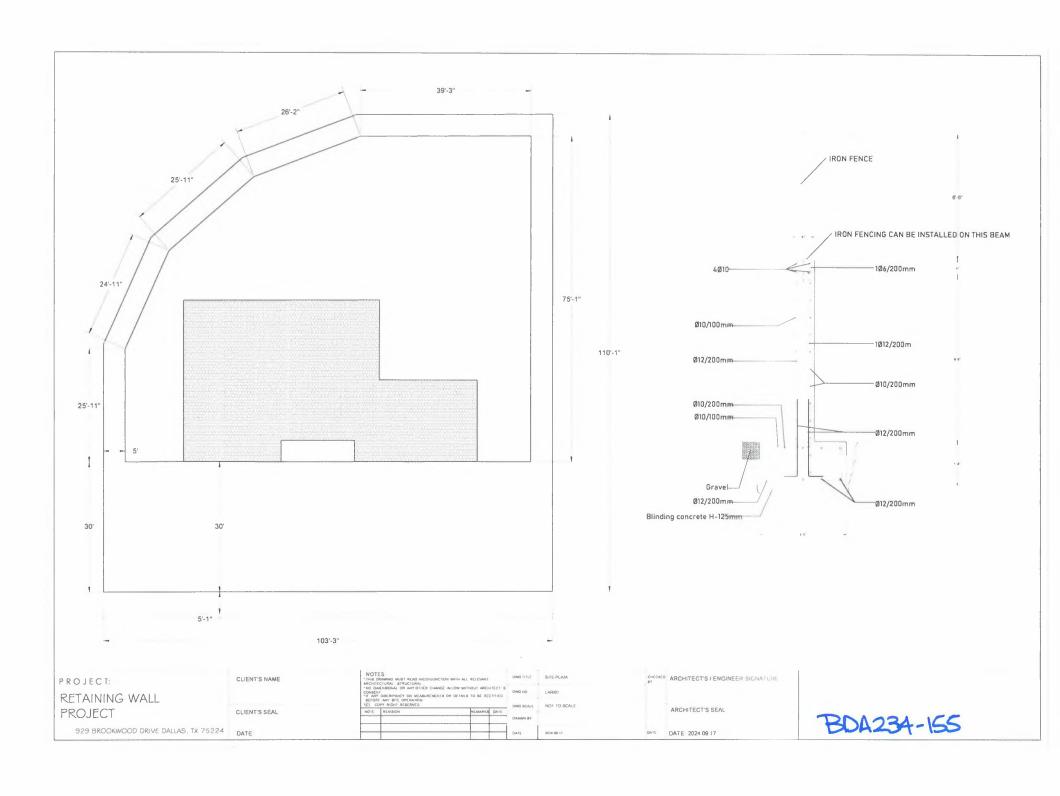

# **RETAINING WALL PROJECT** PROPOSED RESIDENCE AT 929, BROOKWOOD DRIVE DALLAS, TX 75224 BDA234-155

Wall Height Adjustments:
The height of the retaining wall is designed to be flexible and can be adjusted on-site to accommodate varying elevations. The maximum height of the retaining wall is as shown in the detailed drawing and should be used as a reference for installation.

Site-Specific Considerations:
Any changes in wall height must be evaluated based on the site's topography and drainage requirements.
Ensure that the structural integrity and design intent are maintained when modifying the height according to the site elevations.

#### Iron Fence Installation:

An iron fence can be securely installed on a small beam at the top of the retaining wall. This beam is positioned to provide support for the fence and will be placed during the wall's construction. However, the fence itself should only be installed after the retaining wall has been completed and cured to ensure stability and structural performance.

#### Construction Phases:

Construction of the retaining wall must follow the sequence outlined in the project specifications. The wall must be built first, allowing for any necessary adjustments on-site. The installation of the iron fence should occur once the wall has achieved its full strength.

## ADDRESS: 929 BROOKWOOD DRIVE DALLAS, TX 75224

CLIENT:

MAMBA 23 REALTY LLC

PROJECT:

BUILDING DEVELOPMENT

SHEET TITLE:

SITE PLAN

LOCATION:

929 BROOKWOOD DRIVE DALLAS, TX 75224

ARCHITECT:

Manix-arc

manixarc01@gmail.com

| DRAWN:   | Manix      |  |
|----------|------------|--|
| CHECKED: | Manix      |  |
| DATE:    | Nov., 2024 |  |
| SCALE:   | STATED     |  |

DRAW NO :

A101

Site Plan

1/16" = 1'-0"

BDA234-155