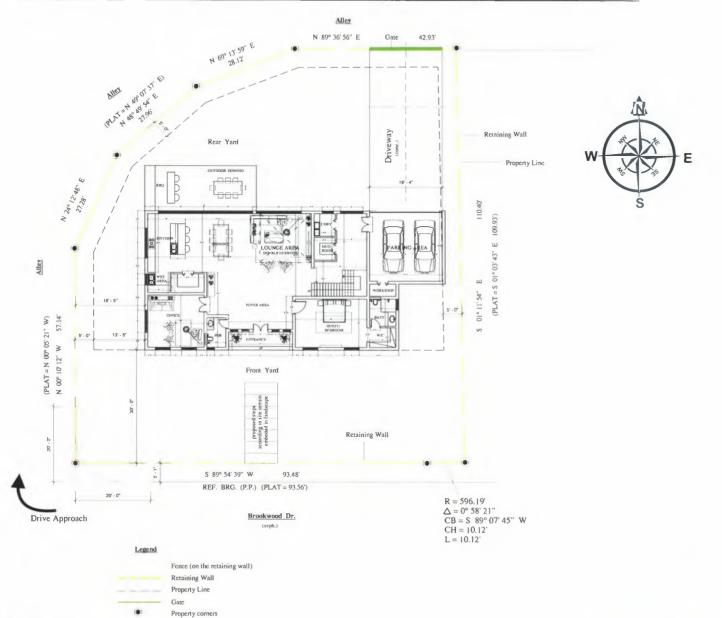

## ADDRESS: 929 BROOKWOOD DRIVE DALLAS, TX 75224

CLIENT:

MAMBA 23 REALTY LLC

PROJECT:

BUILDING DEVELOPMENT

SHEET TITLE:

SITE PLAN

LOCATION:

929 BROOKWOOD DRIVE DALLAS, TX 75224

ARCHITECT:

Manix-arc

manixarc01@gmail.com

| DRAWN:   | Manix      |  |
|----------|------------|--|
| CHECKED: | Manix      |  |
| DATE:    | Nov., 2024 |  |
| SCALE:   | STATED     |  |

DRAW NO :

A101

Site Plan

1/16" = 1'-0"

BDA234-155