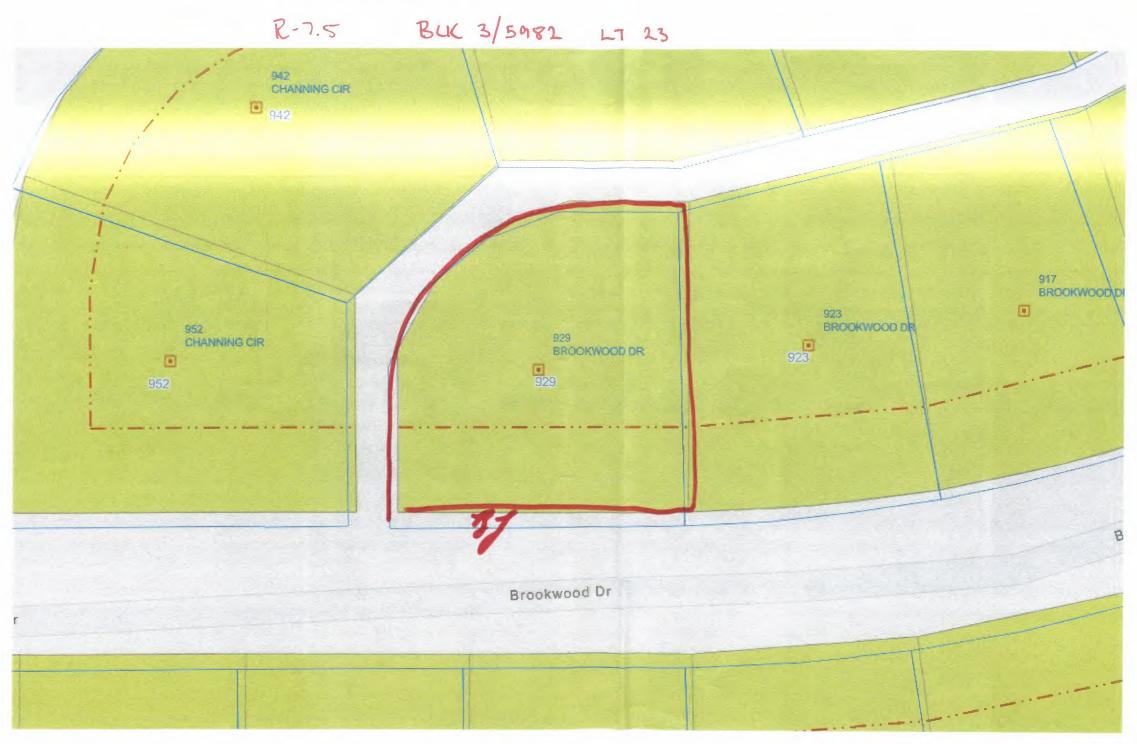

## APPLICATION/APPEAL TO THE BOARD OF ADJUSTMENT

| Cas                                                                                                                                                                                                                                                                                                                                                                                                                                                                                   | se No.: BDA 234-155                                                                                                                                                |
|---------------------------------------------------------------------------------------------------------------------------------------------------------------------------------------------------------------------------------------------------------------------------------------------------------------------------------------------------------------------------------------------------------------------------------------------------------------------------------------|--------------------------------------------------------------------------------------------------------------------------------------------------------------------|
| Data Relative to Subject Property:                                                                                                                                                                                                                                                                                                                                                                                                                                                    | Date:                                                                                                                                                              |
| Location address: 929 Brookward Dr Dollas Tx 75894                                                                                                                                                                                                                                                                                                                                                                                                                                    | Zoning District:                                                                                                                                                   |
| Lot No.: 23 Block No.: 3/5982 Acreage: 0. 23/7                                                                                                                                                                                                                                                                                                                                                                                                                                        | Census Tract: 100.02                                                                                                                                               |
| Street Frontage (in Feet): 1) 2) 3)                                                                                                                                                                                                                                                                                                                                                                                                                                                   | 4)5)                                                                                                                                                               |
| To the Honorable Board of Adjustment:                                                                                                                                                                                                                                                                                                                                                                                                                                                 |                                                                                                                                                                    |
| Owner of Property (per Warranty Deed): Mamba 2-3 Re                                                                                                                                                                                                                                                                                                                                                                                                                                   | alty LLC                                                                                                                                                           |
| Applicant: Benjamin Larky Mailing Address: 6010 W Spring Creek Pkwy Swit 15                                                                                                                                                                                                                                                                                                                                                                                                           | Telephone: 469-888-3384                                                                                                                                            |
| Mailing Address: 6010 W Spring Creek PKWY Swit 15                                                                                                                                                                                                                                                                                                                                                                                                                                     | 75024 Zip Code: 75024                                                                                                                                              |
| E-mail Address: b//artex@ yahaa. Com                                                                                                                                                                                                                                                                                                                                                                                                                                                  |                                                                                                                                                                    |
| Represented by: N/A                                                                                                                                                                                                                                                                                                                                                                                                                                                                   | _Telephone:                                                                                                                                                        |
| Mailing Address:                                                                                                                                                                                                                                                                                                                                                                                                                                                                      |                                                                                                                                                                    |
| Affirm that an appeal has been made for a Variance, or Special topped by a location tence in the Manage Application is made to the Board of Adjustment, in accordance with Grant the described appeal for the following reason:  A variance for a % 5 foot retaining well on the front yard and in the visibility tolar. Note to Applicant: If the appeal requested in this application is grant be applied for within 180 days of the date of the final action of the longer period. | th the provisions of the Dallas Development Code, to  nax, topped by a le feet i con fence  nake it a buildable li  nted by the Board of Adjustment, a permit must |
| <u>Affidavit</u>                                                                                                                                                                                                                                                                                                                                                                                                                                                                      |                                                                                                                                                                    |
| who on (his/her) oath certifies that the above statements are tru he/she is the owner/or principal/or authorized representative of                                                                                                                                                                                                                                                                                                                                                    | (Affiant/Applicant's name printed) e and correct to his/her best knowledge and that                                                                                |
| Subscribed and short before me this day of Notary Public in and for D.                                                                                                                                                                                                                                                                                                                                                                                                                |                                                                                                                                                                    |

### PLAN REVIEW CHECK LIST - BDA

| -                                                                                                                                                                                                                                                                                                                                                                                     |                                                                                                             |           |                                                                                                                                                                                                                                                                                                               |                                                     |                                             |  |
|---------------------------------------------------------------------------------------------------------------------------------------------------------------------------------------------------------------------------------------------------------------------------------------------------------------------------------------------------------------------------------------|-------------------------------------------------------------------------------------------------------------|-----------|---------------------------------------------------------------------------------------------------------------------------------------------------------------------------------------------------------------------------------------------------------------------------------------------------------------|-----------------------------------------------------|---------------------------------------------|--|
| APPLICANT: Benjak                                                                                                                                                                                                                                                                                                                                                                     | APPLICANT: Benjamin lartey                                                                                  |           |                                                                                                                                                                                                                                                                                                               | INTAKE DATE:                                        |                                             |  |
| REVIEWER: Sara                                                                                                                                                                                                                                                                                                                                                                        |                                                                                                             |           | PANEL:                                                                                                                                                                                                                                                                                                        | HEARING                                             | DATE:                                       |  |
| ACREAGE: 0-2                                                                                                                                                                                                                                                                                                                                                                          | LOT: 23                                                                                                     | BLOCK:    | 3/5982 STAFF                                                                                                                                                                                                                                                                                                  | REFERAL:                                            | YES NO                                      |  |
|                                                                                                                                                                                                                                                                                                                                                                                       | DEED RESTRICTIONS:                                                                                          | YES       | # NO ZO                                                                                                                                                                                                                                                                                                       | NING DISTRIC                                        | OT: R-7.5                                   |  |
| REQUIRED PLATTING: YE                                                                                                                                                                                                                                                                                                                                                                 |                                                                                                             | NO        | SHARED ACCESS                                                                                                                                                                                                                                                                                                 | YES                                                 | ОМ                                          |  |
| COUNTY PLAT:                                                                                                                                                                                                                                                                                                                                                                          | YES                                                                                                         | NC.       | CONSVERATION DISTRICT                                                                                                                                                                                                                                                                                         | YES                                                 |                                             |  |
|                                                                                                                                                                                                                                                                                                                                                                                       |                                                                                                             |           |                                                                                                                                                                                                                                                                                                               |                                                     |                                             |  |
|                                                                                                                                                                                                                                                                                                                                                                                       | = -                                                                                                         |           | HIA BUGE BUTH (#                                                                                                                                                                                                                                                                                              |                                                     |                                             |  |
| TYPE OF DEVELOPMENT 5.E                                                                                                                                                                                                                                                                                                                                                               | to Fence                                                                                                    | Retain    | AMARTICLE XII FORM DISTRICTS                                                                                                                                                                                                                                                                                  | YES                                                 | OM                                          |  |
| DEMO PERMIT YE                                                                                                                                                                                                                                                                                                                                                                        | s #                                                                                                         | _ NO      | CORNER LOT                                                                                                                                                                                                                                                                                                    | YES                                                 | NO                                          |  |
| FLOOD PLAIN AREA YE                                                                                                                                                                                                                                                                                                                                                                   | s                                                                                                           | NO        | DOUBLE FRONTAGE                                                                                                                                                                                                                                                                                               | YES                                                 | NO                                          |  |
| VISIBILITY TRIANGLE                                                                                                                                                                                                                                                                                                                                                                   | 20' x 20'                                                                                                   | 45' x 45' | THOROUGHFARE PLAN                                                                                                                                                                                                                                                                                             | YES                                                 | (NO                                         |  |
| MAIN STRUCTURE                                                                                                                                                                                                                                                                                                                                                                        | REQUIRED I                                                                                                  | PROPOSED  |                                                                                                                                                                                                                                                                                                               | RI                                                  | EQUIRED PROPOSI                             |  |
| FRONT YARD SETBACK/51A-4.401                                                                                                                                                                                                                                                                                                                                                          | 25 MIN                                                                                                      |           | SWIMMING POO                                                                                                                                                                                                                                                                                                  | L YES F                                             | RONT/SIDE/REAR NO                           |  |
| SIDE YARD SETBACK/51A-4.402                                                                                                                                                                                                                                                                                                                                                           | 5 MIN                                                                                                       |           | STORIE                                                                                                                                                                                                                                                                                                        | s                                                   | MAX                                         |  |
| REAR YARD SETBACK/51A-4.403                                                                                                                                                                                                                                                                                                                                                           | 5_/ MIN                                                                                                     |           | FENCE HEIGHT/51A-4.60                                                                                                                                                                                                                                                                                         | 2 _                                                 | MAX                                         |  |
| SFD MAIN > 7,500 SQ. FT (TOTAL)                                                                                                                                                                                                                                                                                                                                                       | YES                                                                                                         | NO        | BUILDING HEIGH                                                                                                                                                                                                                                                                                                | т                                                   | MAX                                         |  |
| BUILDING FOOTPRINT                                                                                                                                                                                                                                                                                                                                                                    |                                                                                                             |           | RPS/HT. PLANE REQUIRE                                                                                                                                                                                                                                                                                         | D YES                                               | RATIO NO                                    |  |
| LOT COVERAGE/51A-4.407                                                                                                                                                                                                                                                                                                                                                                | MAX                                                                                                         |           | LOT SIZ                                                                                                                                                                                                                                                                                                       | E _                                                 | MIN                                         |  |
| ENCLOSED PARKING (MIN 20')                                                                                                                                                                                                                                                                                                                                                            | YES FRONT/SIDE/RE                                                                                           | EAR NO    | PARKIN                                                                                                                                                                                                                                                                                                        | G                                                   | MIN                                         |  |
|                                                                                                                                                                                                                                                                                                                                                                                       |                                                                                                             |           | PARKING REDUCTIO                                                                                                                                                                                                                                                                                              | N _                                                 | MIN                                         |  |
| ACCESSORY STRUCTURE                                                                                                                                                                                                                                                                                                                                                                   | REQUIRED F                                                                                                  | PROPOSED  |                                                                                                                                                                                                                                                                                                               | RI                                                  | EQUIRED PROPOS                              |  |
| SQ. FT                                                                                                                                                                                                                                                                                                                                                                                | MAX                                                                                                         |           | SIDE YARD SETBAC                                                                                                                                                                                                                                                                                              | к _                                                 | MIN                                         |  |
| HEIGHT                                                                                                                                                                                                                                                                                                                                                                                | MAX                                                                                                         |           | REAR YARD SETBAC                                                                                                                                                                                                                                                                                              | к _                                                 | MIN                                         |  |
| 25% OR LESS YES NO                                                                                                                                                                                                                                                                                                                                                                    | 50% TOTAL OR LESS                                                                                           | YES NO    | REAR 30% YES NO                                                                                                                                                                                                                                                                                               |                                                     | ADU YES NO                                  |  |
| o Landscape - Chapter 51A - 10.125 o Fireplace may project up to 2' in set o Cantilevered roof eaves & Balconies o Cantilevered roof eaves - 3' MAX in o BALCONIES may not project in S&F o Visibility triangle 20' x 20' (Alley&Dri Visibility triangle 45' x 45' (Corner lots o Sidewalks, drive approach & curbs of Fence height measured from SFD FYSB - top of fence to grade in | pack - 12 SF MAX.  5 - 5' MAX in front yard setbal S&R setback. R setback. veway) equired on ALL site plans | 0         | o Drive approach radius MIN. 5' from o Driveway width MIN. 10' - MAX 30' o No structure within 3' of alley o Structures < 5' from property line re o N.I.C. Pools, Fence & Gate o Wing wall & bldg foundation separa o Accessory Buildings located in the l < 15' HT (or main midpoint if < that 0' side yard | quire 1 HR rat<br>tion required t<br>Rear 30% of th | ting walls o be located in setback ne lot ) |  |