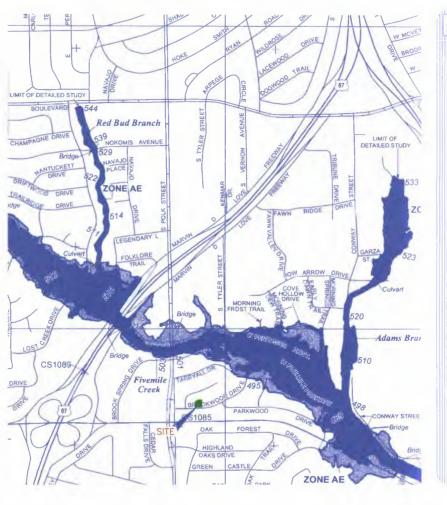

## LEGEND

SPECIAL FLOOD HAZARD AREAS INUNDATED BY 100 YEAR FLOOD

ZONE A No loss flood elevations determined

ZONE AE Base flood elevations determined

ZONE AH flood dooths of thou theet rusually areas of ponding base flood elevations

ZONE AO Hood deeths of 1 to 3 teer assuable shoot flow on sloping terraint, average depths determined. For areas of aduvial fan flooding.

selectors also determined

ZONE A99 To be protected from 1000 von flood by Federa thord protection system under

construction no base flood elevations det supincil

Coastal flood with velocity bazara (wave ZONE V ection), in those flood elevations determined

ZONE VE Coastal flood with velocity hazard wave action) have fruid elevations determined

F. OODWAY AREAS IN ZONE AE

#### OTHER FLOOD AREAS

ZONE X

Neas of 500 year flood areas of 100 year lood with average depths of less than I out o with dramage areas less than 1 square mile, and areas protected by evecs from 100-year flood

OTHER AREAS

ZONE X

Areas determined to be purside 500 year Tooriplan

ZONE D

Areas in which flood hazards are andetermined.

#### UNDEVELOPED COASTAL BARRIERS

Identified

Otherwice

19901 Protected Areas Coastar barrier areas are normally located within or adjacent to Special Flood Tazard Arens

> Lio adplain houngary Clondway Bol neary

> > Zone D Boundary

Boundary Dividing Specia Hood Hazard Zones, aid Boundary Dividing Areas of Different Coastal Base Flood Flevations Within Special Food Fezord Zones

### "FLOOD INSURANCE RATE MAP"

JOB NO.: 21-09-035

ADDRESS: 929 BROOKWOOD DRIVE

PANEL DAROK

## **FIRM**

**FLOOD INSURANCE RATE MAP** DALLAS COUNTY, TEXAS AND INCORPORATED AREAS

**PANEL 480 OF 725** 

(SEE MAP INDEX FOR FIRM PANEL LAYOUT)

CONTAINS:

COMMUNITY NUMBER PANEL SUFFIX DALLAS CITY OF 480171 0480

Notice to User: The Map Number shown below should be used when placing map orders: the Community Number shown above should be used on insurance applications for the subject community.

MAP NUMBER 48113C0480K MAP REVISED **JULY 7, 2014** 