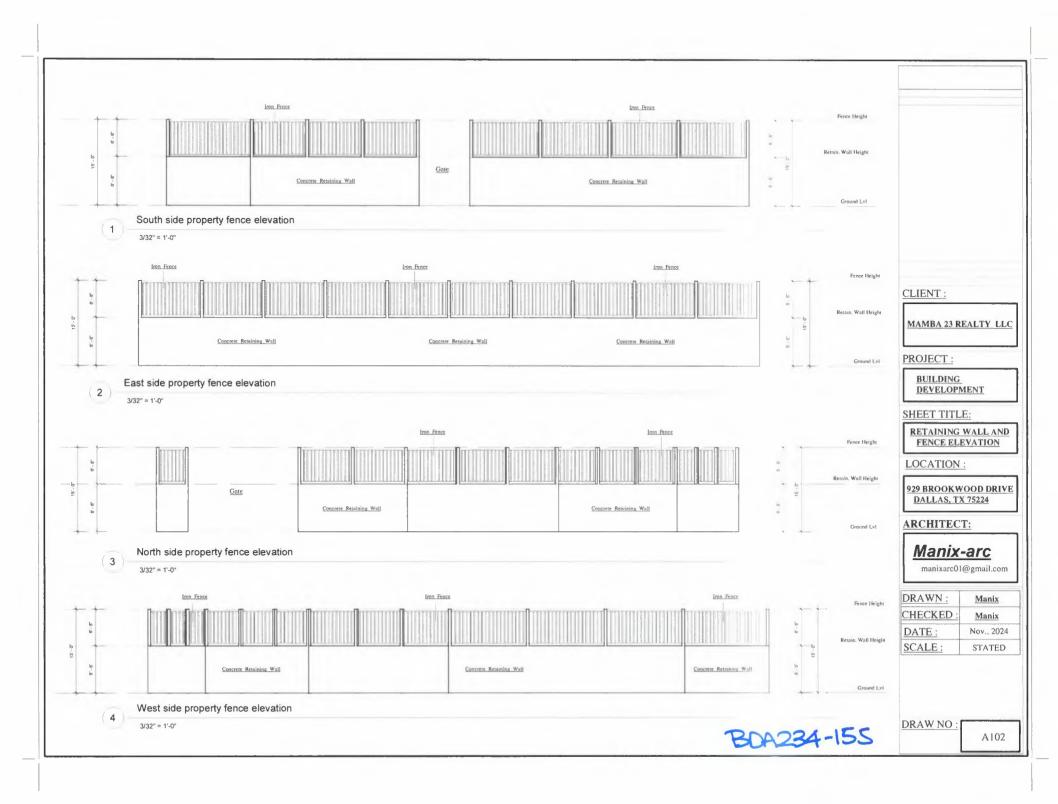

# **RETAINING WALL PROJECT** PROPOSED RESIDENCE AT 929, BROOKWOOD DRIVE DALLAS, TX 75224 BDA234-155

Wall Height Adjustments:
The height of the retaining wall is designed to be flexible and can be adjusted on-site to accommodate varying elevations. The maximum height of the retaining wall is as shown in the detailed drawing and should be used as a reference for installation.

Site-Specific Considerations:
Any changes in wall height must be evaluated based on the site's topography and drainage requirements.
Ensure that the structural integrity and design intent are maintained when modifying the height according to the site elevations.

#### Iron Fence Installation:

An iron fence can be securely installed on a small beam at the top of the retaining wall. This beam is positioned to provide support for the fence and will be placed during the wall's construction. However, the fence itself should only be installed after the retaining wall has been completed and cured to ensure stability and structural performance.

#### Construction Phases:

Construction of the retaining wall must follow the sequence outlined in the project specifications. The wall must be built first, allowing for any necessary adjustments on-site. The installation of the iron fence should occur once the wall has achieved its full strength.