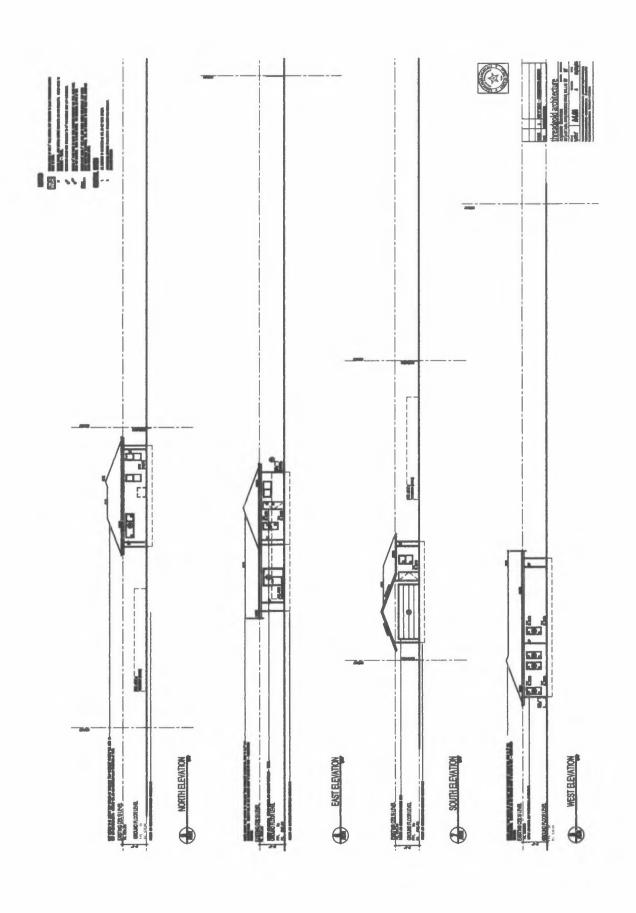

res Jan 6, 2028

Place Notary Seal and/or Stamp Above

proved to me on the basis of satisfactory evidence to be the person(s) who appeared before me.

Signature Signature of Notary Public

- OPTIONAL

Completing this information can deter alteration of the document or fraudulent reattachment of this form to an unintended document.

**Description of Attached Document** 

Title or Type of Document: Affidavit for City of Dall

Document Date: \_\_\_\_\_\_ Number of Pages: \_\_\_\_\_

Signer(s) Other Than Named Above:

©2019 National Notary Association

BDA245-031





| and design care (seem) | 70.01   |
|------------------------|---------|
|                        | 300.047 |
|                        | 888     |
|                        | 0.00    |











threadgold architecture