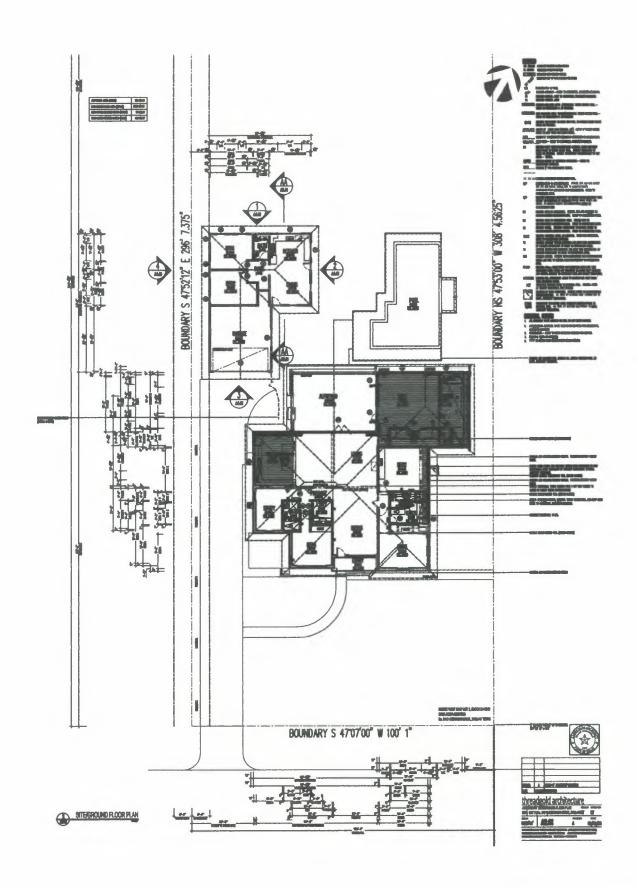

Expires Jan 6, 2028

Place Notary Seal and/or Stamp Above

proved to me on the basis of satisfactory evidence to be the person(s) who appeared before me.

Signature Signature of Notary Public

- OPTIONAL

Completing this information can deter alteration of the document or fraudulent reattachment of this form to an unintended document.

**Description of Attached Document** 

Title or Type of Document: Affidavit for City of Dall

Document Date: \_\_\_\_\_\_ Number of Pages: \_\_\_\_\_

Signer(s) Other Than Named Above:

©2019 National Notary Association

BDA245-031





| and design care (seem) | 70.01   |
|------------------------|---------|
|                        | 300.047 |
|                        | 888     |
|                        | 0.00    |











threadgold architecture