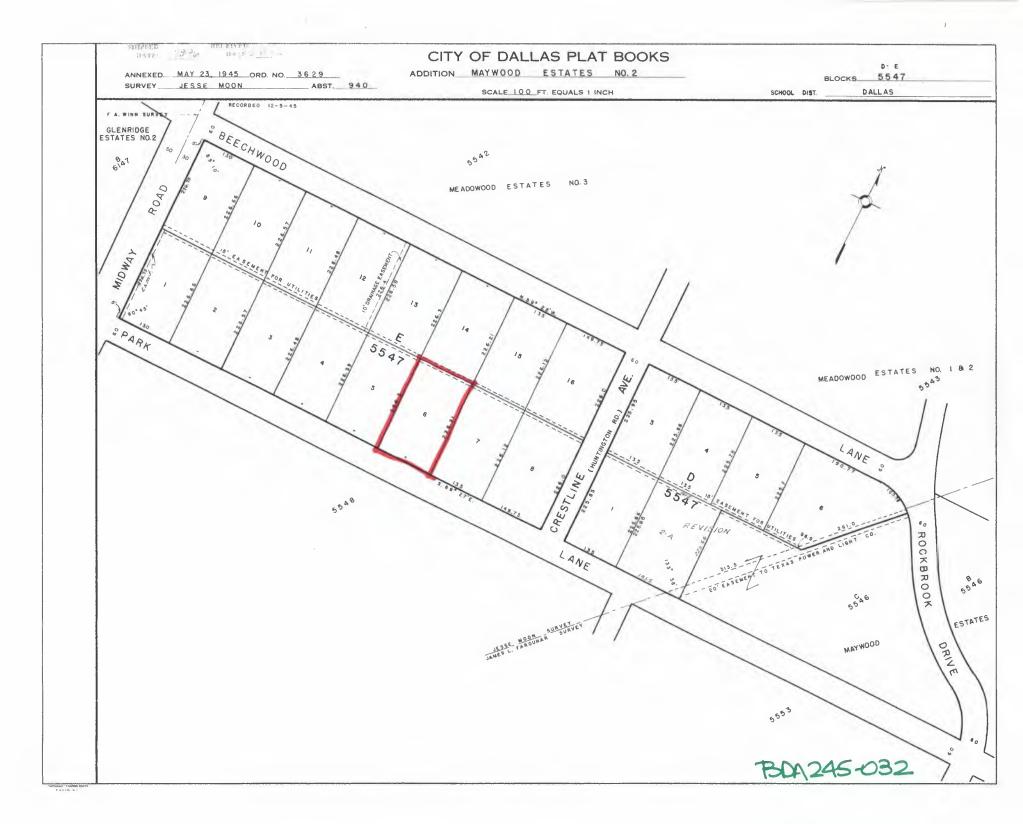

"TOGETHER WE ARE BUILDING A SAFE AND UNITED DALLAS"

**Development Services** 

| APPLICATION/APPEAL TO TH                                                                                                                                                                                                                                                                                                                                                                                                                                                                                                                                                                                                                                                                                     |                                                                                                                                                                |                                                                       | 0.14.4                                                                                                                                                          |                                                                                               |
|--------------------------------------------------------------------------------------------------------------------------------------------------------------------------------------------------------------------------------------------------------------------------------------------------------------------------------------------------------------------------------------------------------------------------------------------------------------------------------------------------------------------------------------------------------------------------------------------------------------------------------------------------------------------------------------------------------------|----------------------------------------------------------------------------------------------------------------------------------------------------------------|-----------------------------------------------------------------------|-----------------------------------------------------------------------------------------------------------------------------------------------------------------|-----------------------------------------------------------------------------------------------|
|                                                                                                                                                                                                                                                                                                                                                                                                                                                                                                                                                                                                                                                                                                              | Case No.: BDA                                                                                                                                                  | 1                                                                     | 2930                                                                                                                                                            | 032 ONLY                                                                                      |
| Data Relative to Subject Property:                                                                                                                                                                                                                                                                                                                                                                                                                                                                                                                                                                                                                                                                           |                                                                                                                                                                | Date:                                                                 | FOR OF                                                                                                                                                          | FICE USE ONLY                                                                                 |
| Location address: 4259 Park Lane                                                                                                                                                                                                                                                                                                                                                                                                                                                                                                                                                                                                                                                                             | Zoning Dis                                                                                                                                                     | strict: _                                                             | R-10(A)                                                                                                                                                         | JAN 1 7                                                                                       |
| Lot No.: 6 Block No.: E/5547 Acreage: 0.675                                                                                                                                                                                                                                                                                                                                                                                                                                                                                                                                                                                                                                                                  | Census Tra                                                                                                                                                     | act:                                                                  |                                                                                                                                                                 | BY:                                                                                           |
| Street Frontage (in Feet): 1) 135 2) 3)                                                                                                                                                                                                                                                                                                                                                                                                                                                                                                                                                                                                                                                                      | 4)                                                                                                                                                             |                                                                       | 5)                                                                                                                                                              |                                                                                               |
| To the Honorable Board of Adjustment:                                                                                                                                                                                                                                                                                                                                                                                                                                                                                                                                                                                                                                                                        |                                                                                                                                                                |                                                                       |                                                                                                                                                                 |                                                                                               |
| Owner of Property (per Warranty Deed): 4259 Park Lar                                                                                                                                                                                                                                                                                                                                                                                                                                                                                                                                                                                                                                                         | ne LLC                                                                                                                                                         |                                                                       |                                                                                                                                                                 |                                                                                               |
| Applicant: Jennifer Hiromoto                                                                                                                                                                                                                                                                                                                                                                                                                                                                                                                                                                                                                                                                                 | Telephon                                                                                                                                                       | e: 46                                                                 | 9-275-241                                                                                                                                                       | 4                                                                                             |
| Mailing Address: PO Box 38586 Dallas, TX 75238                                                                                                                                                                                                                                                                                                                                                                                                                                                                                                                                                                                                                                                               | Zip                                                                                                                                                            | o Code                                                                |                                                                                                                                                                 |                                                                                               |
| E-mail Address: _jennifer@buzzurbanplanning.com                                                                                                                                                                                                                                                                                                                                                                                                                                                                                                                                                                                                                                                              |                                                                                                                                                                |                                                                       |                                                                                                                                                                 |                                                                                               |
| Represented by: Jennifer Hiromoto                                                                                                                                                                                                                                                                                                                                                                                                                                                                                                                                                                                                                                                                            |                                                                                                                                                                |                                                                       |                                                                                                                                                                 |                                                                                               |
| Mailing Address: PO Box 38586 Dallas, TX 75238                                                                                                                                                                                                                                                                                                                                                                                                                                                                                                                                                                                                                                                               |                                                                                                                                                                |                                                                       |                                                                                                                                                                 |                                                                                               |
| E-mail Address: jennifer@buzzurbanplanning.com                                                                                                                                                                                                                                                                                                                                                                                                                                                                                                                                                                                                                                                               |                                                                                                                                                                |                                                                       |                                                                                                                                                                 |                                                                                               |
| Affirm that an appeal has been made for a Variance or Spe                                                                                                                                                                                                                                                                                                                                                                                                                                                                                                                                                                                                                                                    |                                                                                                                                                                |                                                                       | · · · · · · · ·                                                                                                                                                 |                                                                                               |
|                                                                                                                                                                                                                                                                                                                                                                                                                                                                                                                                                                                                                                                                                                              |                                                                                                                                                                |                                                                       |                                                                                                                                                                 |                                                                                               |
| fence height of 2' to allow a 6'-tall fence in a front yard s                                                                                                                                                                                                                                                                                                                                                                                                                                                                                                                                                                                                                                                | etback                                                                                                                                                         |                                                                       |                                                                                                                                                                 |                                                                                               |
| fence height of 2' to allow a 6'-tall fence in a front yard s<br>Application is made to the Board of Adjustment, in accordance<br>Grant the described appeal for the following reason:<br>The proposed fence (5'6" iron with 6' masonry columns)<br>as many other properties in the surrounding area alread<br>Note to Applicant: If the appeal requested in this application is<br>be applied for within 180 days of the date of the final action o<br>longer period.                                                                                                                                                                                                                                       | etback<br>e with the provi<br>) will not adver<br>dy have fences<br>granted by the<br>f the Board, un                                                          | isions o<br>rsely a<br>s talle<br>Board                               | of the Dallas D<br>affect surrou<br>r than 4'.<br>of Adjustmer                                                                                                  | Development Code, to<br>Inding properties                                                     |
| fence height of 2' to allow a 6'-tall fence in a front yard s<br>Application is made to the Board of Adjustment, in accordance<br>Grant the described appeal for the following reason:<br>The proposed fence (5'6" iron with 6' masonry columns)<br>as many other properties in the surrounding area alread<br>Note to Applicant: If the appeal requested in this application is<br>be applied for within 180 days of the date of the final action o                                                                                                                                                                                                                                                         | etback<br>e with the provi<br>) will not adver<br>dy have fences<br>granted by the<br>f the Board, un                                                          | isions o<br>rsely a<br>s talle<br>Board                               | of the Dallas D<br>affect surrou<br>r than 4'.<br>of Adjustmer                                                                                                  | Development Code, to<br>Inding properties                                                     |
| fence height of 2' to allow a 6'-tall fence in a front yard s<br>Application is made to the Board of Adjustment, in accordance<br>Grant the described appeal for the following reason:<br>The proposed fence (5'6" iron with 6' masonry columns)<br>as many other properties in the surrounding area alread<br>Note to Applicant: If the appeal requested in this application is<br>be applied for within 180 days of the date of the final action o<br>longer period.                                                                                                                                                                                                                                       | etback<br>e with the provi<br>) will not adver<br>dy have fences<br>granted by the<br>f the Board, un                                                          | isions o<br>rsely a<br>s talle<br>Board<br>less th<br>Jenni           | of the Dallas D<br>affect surrou<br>r than 4'.<br>I of Adjustmer<br>e Board speci<br>fer Hiromoto                                                               | Development Code, to<br>Inding properties<br>Int, a permit must<br>Ifically grants a          |
| fence height of 2' to allow a 6'-tall fence in a front yard s<br>Application is made to the Board of Adjustment, in accordance<br>Grant the described appeal for the following reason:<br>The proposed fence (5'6" iron with 6' masonry columns)<br>as many other properties in the surrounding area alread<br>Note to Applicant: If the appeal requested in this application is<br>be applied for within 180 days of the date of the final action o<br>longer period.                                                                                                                                                                                                                                       | etback<br>e with the provi<br>) will not adver<br>dy have fences<br>granted by the<br>f the Board, un<br>it<br>(Affia<br>e true and corre                      | s talle<br>Board<br>less th<br>Jenni<br>nt/App<br>ct to h             | of the Dallas D<br>affect surrou<br>r than 4'.<br>of Adjustmer<br>e Board speci<br>fer Hiromoto<br>plicant's name<br><b>is/her best k</b> i                     | Development Code, to<br>nding properties<br>nt, a permit must<br>fically grants a<br>printed) |
| fence height of 2' to allow a 6'-tall fence in a front yard s<br>Application is made to the Board of Adjustment, in accordance<br>Grant the described appeal for the following reason:<br>The proposed fence (5'6" iron with 6' masonry columns)<br>as many other properties in the surrounding area alread<br>Note to Applicant: If the appeal requested in this application is<br>be applied for within 180 days of the date of the final action o<br>longer period.<br>Affidavi<br>Before me the undersigned on this day personally appeared<br>who on (his/her) oath certifies that the above statements are<br>he/she is the owner/or principal/or authorized representative<br>Respectfully submitted: | etback<br>e with the provi<br>) will not adver<br>dy have fences<br>granted by the<br>f the Board, un<br>it<br>(Affia<br>e true and corre<br>ve of the subject | s talle<br>Board<br>less th<br>Jenni<br>nt/App<br>ect to h<br>ct prop | of the Dallas D<br>affect surroun<br>r than 4'.<br>I of Adjustmer<br>e Board speci<br>fer Hiromoto<br>plicant's name<br><b>is/her best k</b> in<br><b>berty</b> | Development Code, to<br>nding properties<br>nt, a permit must<br>fically grants a<br>printed) |