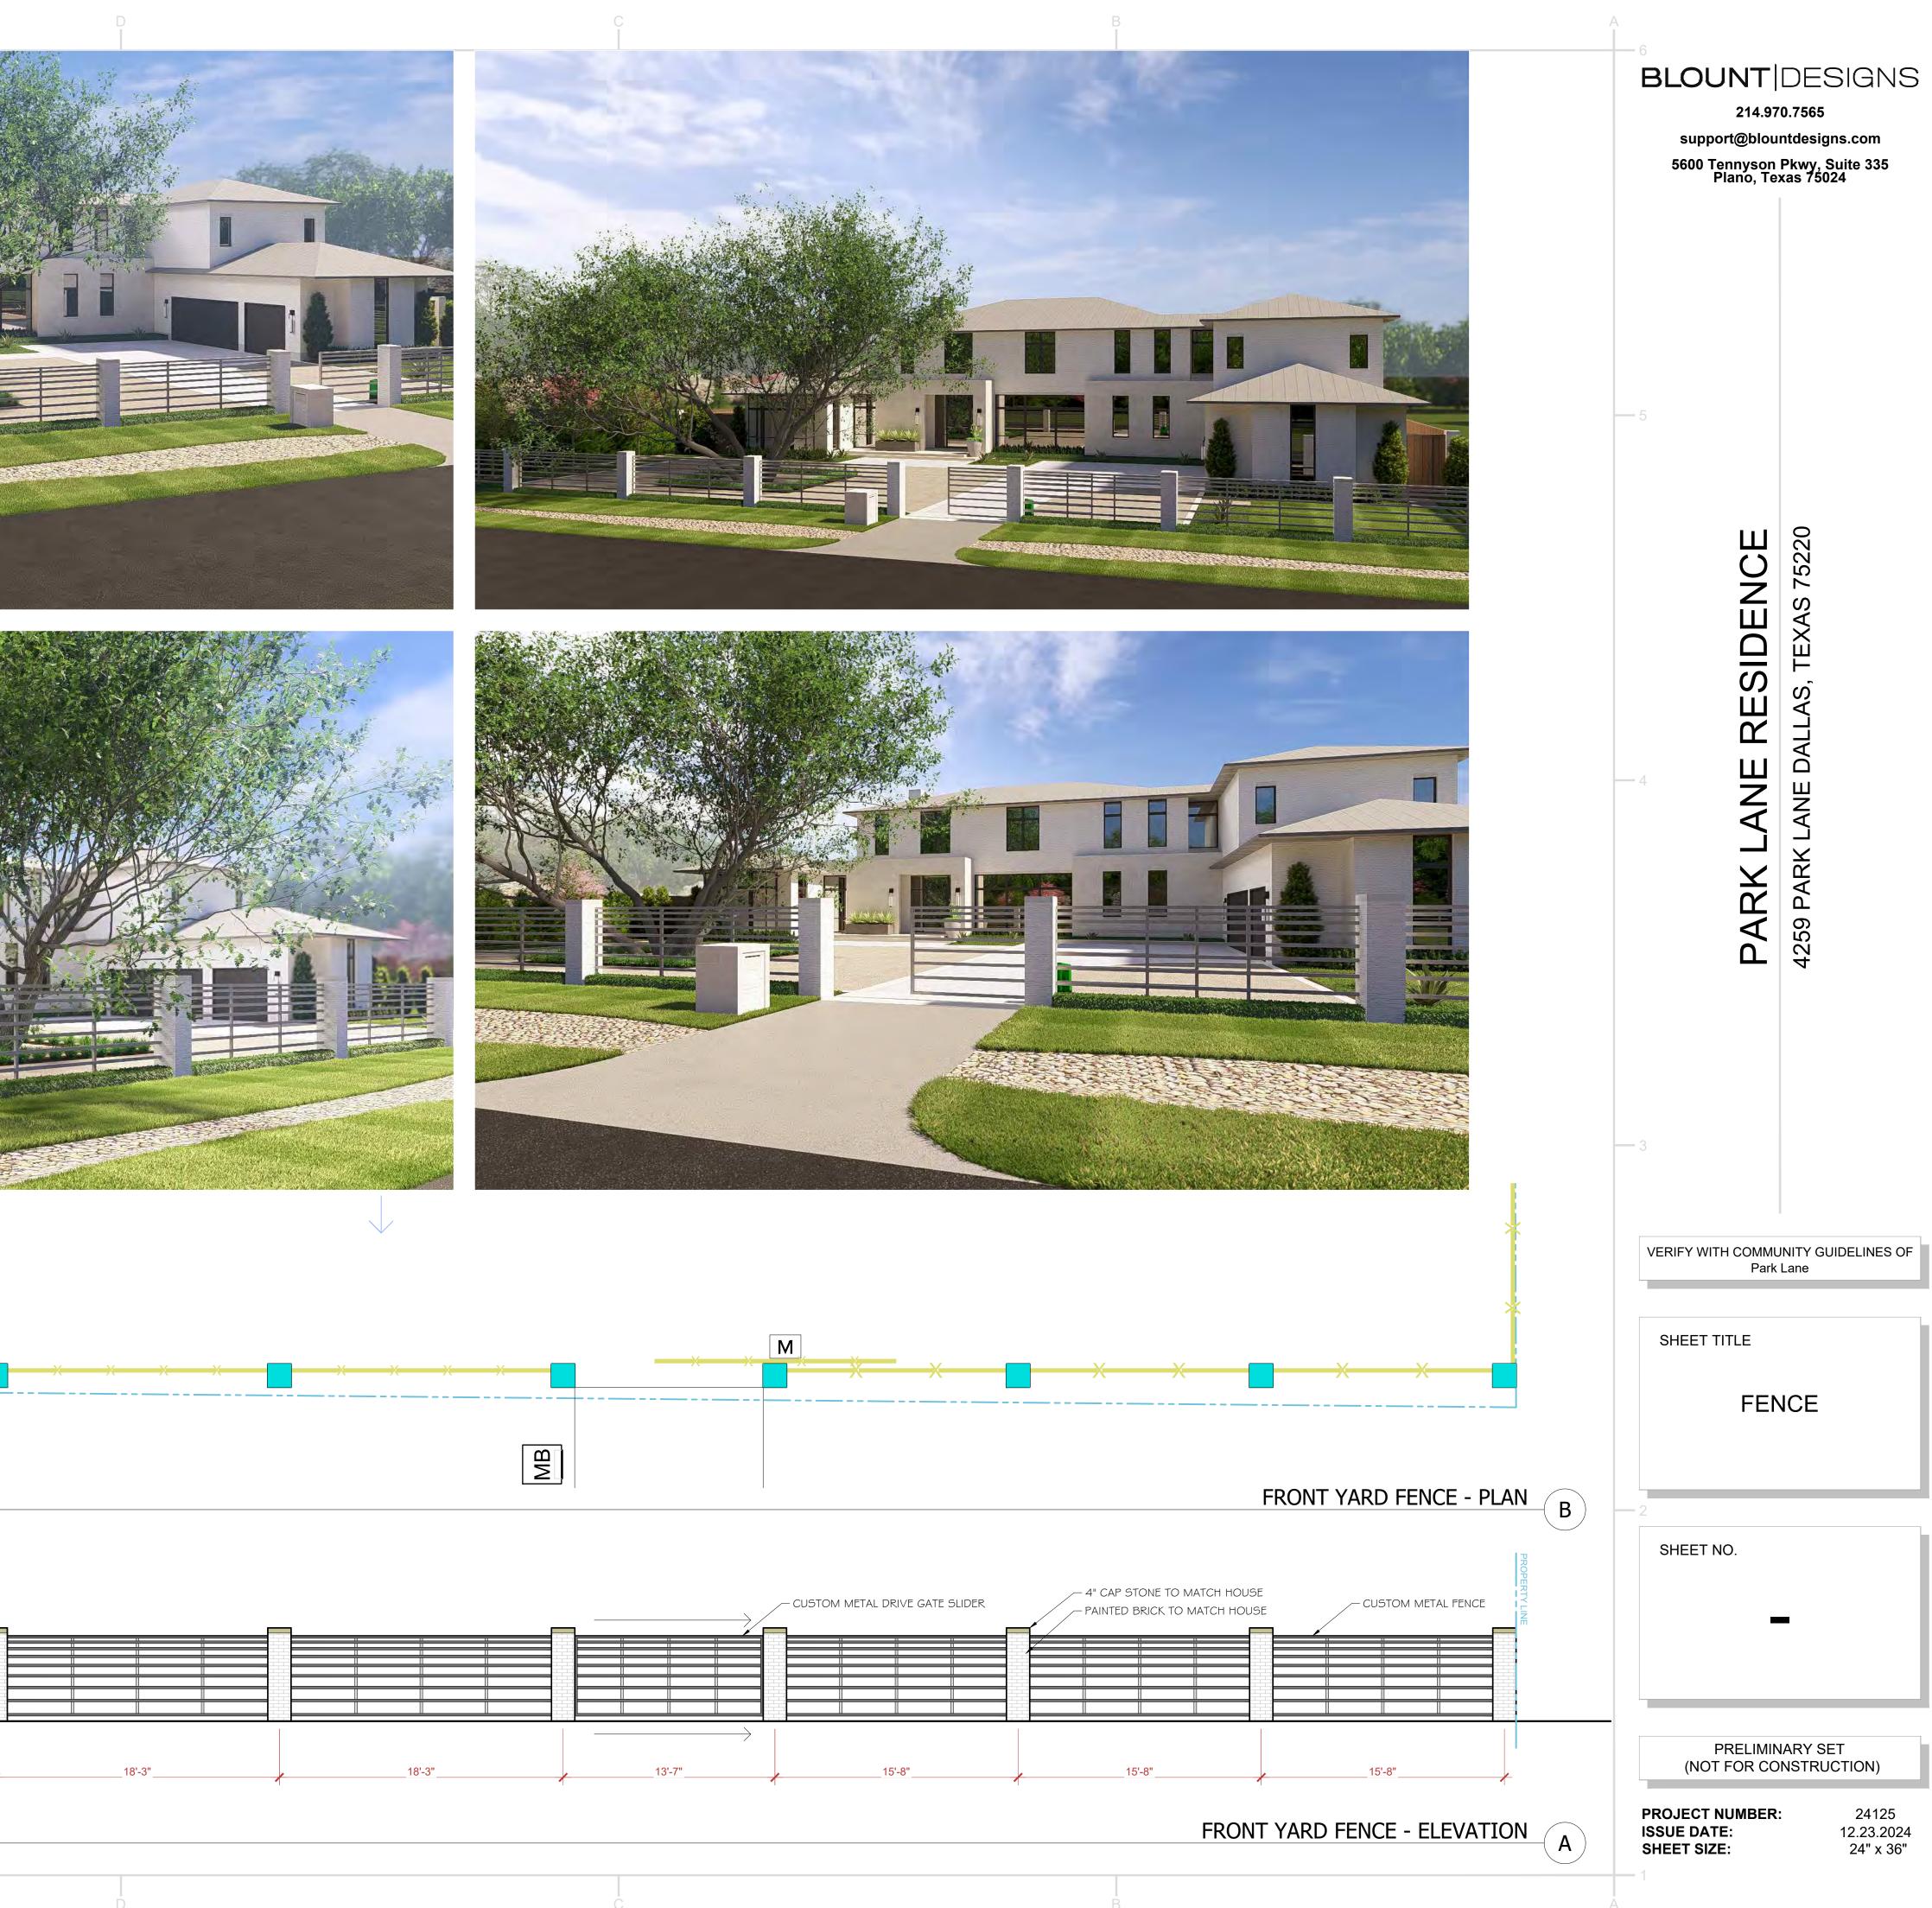

"TOGETHER WE ARE BUILDING A SAFE AND UNITED DALLAS"

**Development Services** 

| APPLICATION/APPEAL TO TH                                                                                                                                                                                                                                                                                                                                                                                                                                                                                                                                                                                                                                                                                     |                                                                                                                                                                |                                                                       | 0.14.4                                                                                                                                                          |                                                                                               |
|--------------------------------------------------------------------------------------------------------------------------------------------------------------------------------------------------------------------------------------------------------------------------------------------------------------------------------------------------------------------------------------------------------------------------------------------------------------------------------------------------------------------------------------------------------------------------------------------------------------------------------------------------------------------------------------------------------------|----------------------------------------------------------------------------------------------------------------------------------------------------------------|-----------------------------------------------------------------------|-----------------------------------------------------------------------------------------------------------------------------------------------------------------|-----------------------------------------------------------------------------------------------|
|                                                                                                                                                                                                                                                                                                                                                                                                                                                                                                                                                                                                                                                                                                              | Case No.: BDA                                                                                                                                                  | 1                                                                     | 2930                                                                                                                                                            | 032 ONLY                                                                                      |
| Data Relative to Subject Property:                                                                                                                                                                                                                                                                                                                                                                                                                                                                                                                                                                                                                                                                           |                                                                                                                                                                | Date:                                                                 | FOR OF                                                                                                                                                          | FICE USE ONLY                                                                                 |
| Location address: 4259 Park Lane                                                                                                                                                                                                                                                                                                                                                                                                                                                                                                                                                                                                                                                                             | Zoning Dis                                                                                                                                                     | strict: _                                                             | R-10(A)                                                                                                                                                         | JAN 1 7                                                                                       |
| Lot No.: 6 Block No.: E/5547 Acreage: 0.675                                                                                                                                                                                                                                                                                                                                                                                                                                                                                                                                                                                                                                                                  | Census Tra                                                                                                                                                     | act:                                                                  |                                                                                                                                                                 | BY:                                                                                           |
| Street Frontage (in Feet): 1) 135 2) 3)                                                                                                                                                                                                                                                                                                                                                                                                                                                                                                                                                                                                                                                                      | 4)                                                                                                                                                             |                                                                       | 5)                                                                                                                                                              |                                                                                               |
| To the Honorable Board of Adjustment:                                                                                                                                                                                                                                                                                                                                                                                                                                                                                                                                                                                                                                                                        |                                                                                                                                                                |                                                                       |                                                                                                                                                                 |                                                                                               |
| Owner of Property (per Warranty Deed): 4259 Park Lar                                                                                                                                                                                                                                                                                                                                                                                                                                                                                                                                                                                                                                                         | ne LLC                                                                                                                                                         |                                                                       |                                                                                                                                                                 |                                                                                               |
| Applicant: Jennifer Hiromoto                                                                                                                                                                                                                                                                                                                                                                                                                                                                                                                                                                                                                                                                                 | Telephon                                                                                                                                                       | e: 46                                                                 | 9-275-241                                                                                                                                                       | 4                                                                                             |
| Mailing Address: PO Box 38586 Dallas, TX 75238                                                                                                                                                                                                                                                                                                                                                                                                                                                                                                                                                                                                                                                               | Zip                                                                                                                                                            | o Code                                                                |                                                                                                                                                                 |                                                                                               |
| E-mail Address: _jennifer@buzzurbanplanning.com                                                                                                                                                                                                                                                                                                                                                                                                                                                                                                                                                                                                                                                              |                                                                                                                                                                |                                                                       |                                                                                                                                                                 |                                                                                               |
| Represented by: Jennifer Hiromoto                                                                                                                                                                                                                                                                                                                                                                                                                                                                                                                                                                                                                                                                            |                                                                                                                                                                |                                                                       |                                                                                                                                                                 |                                                                                               |
| Mailing Address: PO Box 38586 Dallas, TX 75238                                                                                                                                                                                                                                                                                                                                                                                                                                                                                                                                                                                                                                                               |                                                                                                                                                                |                                                                       |                                                                                                                                                                 |                                                                                               |
| E-mail Address: jennifer@buzzurbanplanning.com                                                                                                                                                                                                                                                                                                                                                                                                                                                                                                                                                                                                                                                               |                                                                                                                                                                |                                                                       |                                                                                                                                                                 |                                                                                               |
| Affirm that an appeal has been made for a Variance or Spe                                                                                                                                                                                                                                                                                                                                                                                                                                                                                                                                                                                                                                                    |                                                                                                                                                                |                                                                       | · · · · · · · ·                                                                                                                                                 |                                                                                               |
|                                                                                                                                                                                                                                                                                                                                                                                                                                                                                                                                                                                                                                                                                                              |                                                                                                                                                                |                                                                       |                                                                                                                                                                 |                                                                                               |
| fence height of 2' to allow a 6'-tall fence in a front yard s                                                                                                                                                                                                                                                                                                                                                                                                                                                                                                                                                                                                                                                | etback                                                                                                                                                         |                                                                       |                                                                                                                                                                 |                                                                                               |
| fence height of 2' to allow a 6'-tall fence in a front yard s<br>Application is made to the Board of Adjustment, in accordance<br>Grant the described appeal for the following reason:<br>The proposed fence (5'6" iron with 6' masonry columns)<br>as many other properties in the surrounding area alread<br>Note to Applicant: If the appeal requested in this application is<br>be applied for within 180 days of the date of the final action o<br>longer period.                                                                                                                                                                                                                                       | etback<br>e with the provi<br>) will not adver<br>dy have fences<br>granted by the<br>f the Board, un                                                          | isions o<br>rsely a<br>s talle<br>Board                               | of the Dallas D<br>affect surrou<br>r than 4'.<br>of Adjustmer                                                                                                  | Development Code, to<br>Inding properties                                                     |
| fence height of 2' to allow a 6'-tall fence in a front yard s<br>Application is made to the Board of Adjustment, in accordance<br>Grant the described appeal for the following reason:<br>The proposed fence (5'6" iron with 6' masonry columns)<br>as many other properties in the surrounding area alread<br>Note to Applicant: If the appeal requested in this application is<br>be applied for within 180 days of the date of the final action o                                                                                                                                                                                                                                                         | etback<br>e with the provi<br>) will not adver<br>dy have fences<br>granted by the<br>f the Board, un                                                          | isions o<br>rsely a<br>s talle<br>Board                               | of the Dallas D<br>affect surrou<br>r than 4'.<br>of Adjustmer                                                                                                  | Development Code, to<br>Inding properties                                                     |
| fence height of 2' to allow a 6'-tall fence in a front yard s<br>Application is made to the Board of Adjustment, in accordance<br>Grant the described appeal for the following reason:<br>The proposed fence (5'6" iron with 6' masonry columns)<br>as many other properties in the surrounding area alread<br>Note to Applicant: If the appeal requested in this application is<br>be applied for within 180 days of the date of the final action o<br>longer period.                                                                                                                                                                                                                                       | etback<br>e with the provi<br>) will not adver<br>dy have fences<br>granted by the<br>f the Board, un                                                          | isions o<br>rsely a<br>s talle<br>Board<br>less th<br>Jenni           | of the Dallas D<br>affect surrou<br>r than 4'.<br>I of Adjustmer<br>e Board speci<br>fer Hiromoto                                                               | Development Code, to<br>Inding properties<br>Int, a permit must<br>Ifically grants a          |
| fence height of 2' to allow a 6'-tall fence in a front yard s<br>Application is made to the Board of Adjustment, in accordance<br>Grant the described appeal for the following reason:<br>The proposed fence (5'6" iron with 6' masonry columns)<br>as many other properties in the surrounding area alread<br>Note to Applicant: If the appeal requested in this application is<br>be applied for within 180 days of the date of the final action o<br>longer period.                                                                                                                                                                                                                                       | etback<br>e with the provi<br>) will not adver<br>dy have fences<br>granted by the<br>f the Board, un<br>it<br>(Affia<br>e true and corre                      | s talle<br>Board<br>less th<br>Jenni<br>nt/App<br>ct to h             | of the Dallas D<br>affect surrou<br>r than 4'.<br>of Adjustmer<br>e Board speci<br>fer Hiromoto<br>plicant's name<br><b>is/her best k</b> i                     | Development Code, to<br>nding properties<br>nt, a permit must<br>fically grants a<br>printed) |
| fence height of 2' to allow a 6'-tall fence in a front yard s<br>Application is made to the Board of Adjustment, in accordance<br>Grant the described appeal for the following reason:<br>The proposed fence (5'6" iron with 6' masonry columns)<br>as many other properties in the surrounding area alread<br>Note to Applicant: If the appeal requested in this application is<br>be applied for within 180 days of the date of the final action o<br>longer period.<br>Affidavi<br>Before me the undersigned on this day personally appeared<br>who on (his/her) oath certifies that the above statements are<br>he/she is the owner/or principal/or authorized representative<br>Respectfully submitted: | etback<br>e with the provi<br>) will not adver<br>dy have fences<br>granted by the<br>f the Board, un<br>it<br>(Affia<br>e true and corre<br>ve of the subject | s talle<br>Board<br>less th<br>Jenni<br>nt/App<br>ect to h<br>ct prop | of the Dallas D<br>affect surroun<br>r than 4'.<br>I of Adjustmer<br>e Board speci<br>fer Hiromoto<br>plicant's name<br><b>is/her best k</b> in<br><b>berty</b> | Development Code, to<br>nding properties<br>nt, a permit must<br>fically grants a<br>printed) |

Scale: 3/16" = 1'-0"