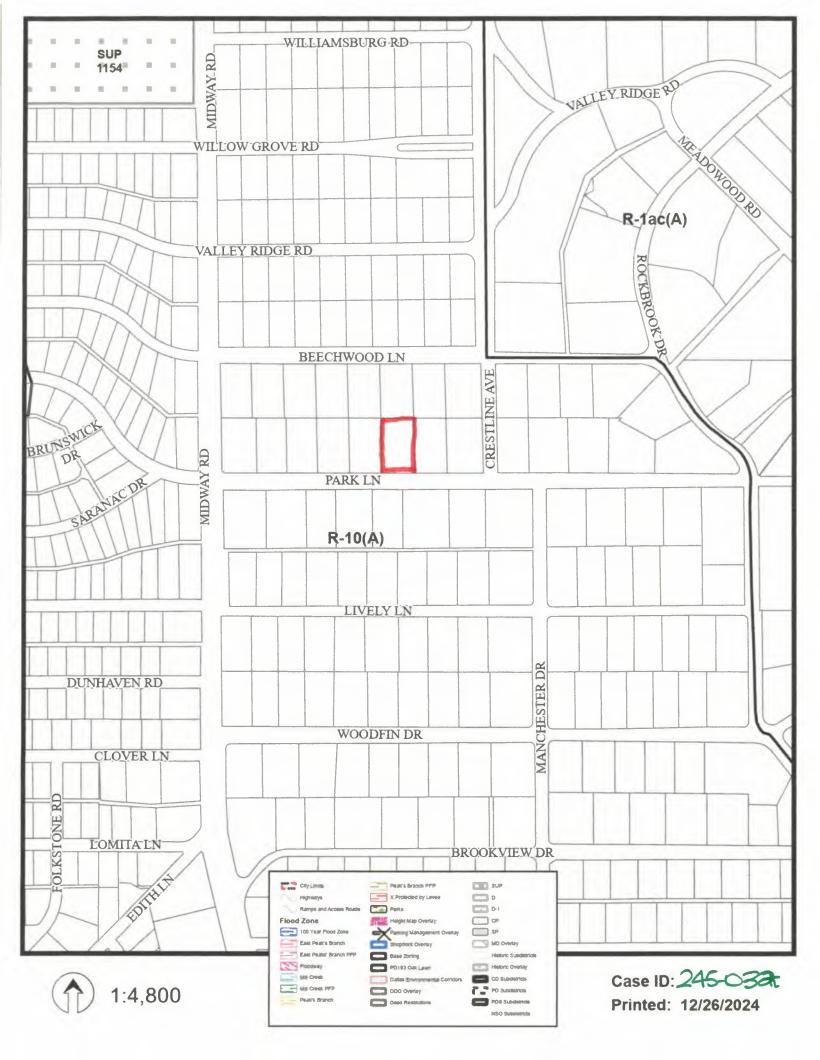

"TOGETHER WE ARE BUILDING A SAFE AND UNITED DALLAS"

**Development Services** 

| APPLICATION/APPEAL TO TH                                                                                                                                                                                                                                                                                                                                                                                                                                                                                                                                                                                                                                                                                     |                                                                                                                                                                |                                                                       | 0.14.4                                                                                                                                                          |                                                                                               |
|--------------------------------------------------------------------------------------------------------------------------------------------------------------------------------------------------------------------------------------------------------------------------------------------------------------------------------------------------------------------------------------------------------------------------------------------------------------------------------------------------------------------------------------------------------------------------------------------------------------------------------------------------------------------------------------------------------------|----------------------------------------------------------------------------------------------------------------------------------------------------------------|-----------------------------------------------------------------------|-----------------------------------------------------------------------------------------------------------------------------------------------------------------|-----------------------------------------------------------------------------------------------|
|                                                                                                                                                                                                                                                                                                                                                                                                                                                                                                                                                                                                                                                                                                              | Case No.: BDA                                                                                                                                                  | 1                                                                     | 2930                                                                                                                                                            | 032 ONLY                                                                                      |
| Data Relative to Subject Property:                                                                                                                                                                                                                                                                                                                                                                                                                                                                                                                                                                                                                                                                           |                                                                                                                                                                | Date:                                                                 | FOR OF                                                                                                                                                          | FICE USE ONLY                                                                                 |
| Location address: 4259 Park Lane                                                                                                                                                                                                                                                                                                                                                                                                                                                                                                                                                                                                                                                                             | Zoning Dis                                                                                                                                                     | strict: _                                                             | R-10(A)                                                                                                                                                         | JAN 1 7                                                                                       |
| Lot No.: 6 Block No.: E/5547 Acreage: 0.675                                                                                                                                                                                                                                                                                                                                                                                                                                                                                                                                                                                                                                                                  | Census Tra                                                                                                                                                     | act:                                                                  |                                                                                                                                                                 | BY:                                                                                           |
| Street Frontage (in Feet): 1) 135 2) 3)                                                                                                                                                                                                                                                                                                                                                                                                                                                                                                                                                                                                                                                                      | 4)                                                                                                                                                             |                                                                       | 5)                                                                                                                                                              |                                                                                               |
| To the Honorable Board of Adjustment:                                                                                                                                                                                                                                                                                                                                                                                                                                                                                                                                                                                                                                                                        |                                                                                                                                                                |                                                                       |                                                                                                                                                                 |                                                                                               |
| Owner of Property (per Warranty Deed): 4259 Park Lar                                                                                                                                                                                                                                                                                                                                                                                                                                                                                                                                                                                                                                                         | ne LLC                                                                                                                                                         |                                                                       |                                                                                                                                                                 |                                                                                               |
| Applicant: Jennifer Hiromoto                                                                                                                                                                                                                                                                                                                                                                                                                                                                                                                                                                                                                                                                                 | Telephon                                                                                                                                                       | e: 46                                                                 | 9-275-241                                                                                                                                                       | 4                                                                                             |
| Mailing Address: PO Box 38586 Dallas, TX 75238                                                                                                                                                                                                                                                                                                                                                                                                                                                                                                                                                                                                                                                               | Zip                                                                                                                                                            | o Code                                                                |                                                                                                                                                                 |                                                                                               |
| E-mail Address: _jennifer@buzzurbanplanning.com                                                                                                                                                                                                                                                                                                                                                                                                                                                                                                                                                                                                                                                              |                                                                                                                                                                |                                                                       |                                                                                                                                                                 |                                                                                               |
| Represented by: Jennifer Hiromoto                                                                                                                                                                                                                                                                                                                                                                                                                                                                                                                                                                                                                                                                            |                                                                                                                                                                |                                                                       |                                                                                                                                                                 |                                                                                               |
| Mailing Address: PO Box 38586 Dallas, TX 75238                                                                                                                                                                                                                                                                                                                                                                                                                                                                                                                                                                                                                                                               |                                                                                                                                                                |                                                                       |                                                                                                                                                                 |                                                                                               |
| E-mail Address: jennifer@buzzurbanplanning.com                                                                                                                                                                                                                                                                                                                                                                                                                                                                                                                                                                                                                                                               |                                                                                                                                                                |                                                                       |                                                                                                                                                                 |                                                                                               |
| Affirm that an appeal has been made for a Variance or Spe                                                                                                                                                                                                                                                                                                                                                                                                                                                                                                                                                                                                                                                    |                                                                                                                                                                |                                                                       | · · · · · · · ·                                                                                                                                                 |                                                                                               |
|                                                                                                                                                                                                                                                                                                                                                                                                                                                                                                                                                                                                                                                                                                              |                                                                                                                                                                |                                                                       |                                                                                                                                                                 |                                                                                               |
| fence height of 2' to allow a 6'-tall fence in a front yard s                                                                                                                                                                                                                                                                                                                                                                                                                                                                                                                                                                                                                                                | etback                                                                                                                                                         |                                                                       |                                                                                                                                                                 |                                                                                               |
| fence height of 2' to allow a 6'-tall fence in a front yard s<br>Application is made to the Board of Adjustment, in accordance<br>Grant the described appeal for the following reason:<br>The proposed fence (5'6" iron with 6' masonry columns)<br>as many other properties in the surrounding area alread<br>Note to Applicant: If the appeal requested in this application is<br>be applied for within 180 days of the date of the final action o<br>longer period.                                                                                                                                                                                                                                       | etback<br>e with the provi<br>) will not adver<br>dy have fences<br>granted by the<br>f the Board, un                                                          | isions o<br>rsely a<br>s talle<br>Board                               | of the Dallas D<br>affect surrou<br>r than 4'.<br>of Adjustmer                                                                                                  | Development Code, to<br>Inding properties                                                     |
| fence height of 2' to allow a 6'-tall fence in a front yard s<br>Application is made to the Board of Adjustment, in accordance<br>Grant the described appeal for the following reason:<br>The proposed fence (5'6" iron with 6' masonry columns)<br>as many other properties in the surrounding area alread<br>Note to Applicant: If the appeal requested in this application is<br>be applied for within 180 days of the date of the final action o                                                                                                                                                                                                                                                         | etback<br>e with the provi<br>) will not adver<br>dy have fences<br>granted by the<br>f the Board, un                                                          | isions o<br>rsely a<br>s talle<br>Board                               | of the Dallas D<br>affect surrou<br>r than 4'.<br>of Adjustmer                                                                                                  | Development Code, to<br>Inding properties                                                     |
| fence height of 2' to allow a 6'-tall fence in a front yard s<br>Application is made to the Board of Adjustment, in accordance<br>Grant the described appeal for the following reason:<br>The proposed fence (5'6" iron with 6' masonry columns)<br>as many other properties in the surrounding area alread<br>Note to Applicant: If the appeal requested in this application is<br>be applied for within 180 days of the date of the final action o<br>longer period.                                                                                                                                                                                                                                       | etback<br>e with the provi<br>) will not adver<br>dy have fences<br>granted by the<br>f the Board, un                                                          | isions o<br>rsely a<br>s talle<br>Board<br>less th<br>Jenni           | of the Dallas D<br>affect surrou<br>r than 4'.<br>I of Adjustmer<br>e Board speci<br>fer Hiromoto                                                               | Development Code, to<br>Inding properties<br>Int, a permit must<br>Ifically grants a          |
| fence height of 2' to allow a 6'-tall fence in a front yard s<br>Application is made to the Board of Adjustment, in accordance<br>Grant the described appeal for the following reason:<br>The proposed fence (5'6" iron with 6' masonry columns)<br>as many other properties in the surrounding area alread<br>Note to Applicant: If the appeal requested in this application is<br>be applied for within 180 days of the date of the final action o<br>longer period.                                                                                                                                                                                                                                       | etback<br>e with the provi<br>) will not adver<br>dy have fences<br>granted by the<br>f the Board, un<br>it<br>(Affia<br>e true and corre                      | s talle<br>Board<br>less th<br>Jenni<br>nt/App<br>ct to h             | of the Dallas D<br>affect surrou<br>r than 4'.<br>of Adjustmer<br>e Board speci<br>fer Hiromoto<br>plicant's name<br><b>is/her best k</b> i                     | Development Code, to<br>nding properties<br>nt, a permit must<br>fically grants a<br>printed) |
| fence height of 2' to allow a 6'-tall fence in a front yard s<br>Application is made to the Board of Adjustment, in accordance<br>Grant the described appeal for the following reason:<br>The proposed fence (5'6" iron with 6' masonry columns)<br>as many other properties in the surrounding area alread<br>Note to Applicant: If the appeal requested in this application is<br>be applied for within 180 days of the date of the final action o<br>longer period.<br>Affidavi<br>Before me the undersigned on this day personally appeared<br>who on (his/her) oath certifies that the above statements are<br>he/she is the owner/or principal/or authorized representative<br>Respectfully submitted: | etback<br>e with the provi<br>) will not adver<br>dy have fences<br>granted by the<br>f the Board, un<br>it<br>(Affia<br>e true and corre<br>ve of the subject | s talle<br>Board<br>less th<br>Jenni<br>nt/App<br>ect to h<br>ct prop | of the Dallas D<br>affect surroun<br>r than 4'.<br>I of Adjustmer<br>e Board speci<br>fer Hiromoto<br>plicant's name<br><b>is/her best k</b> in<br><b>berty</b> | Development Code, to<br>nding properties<br>nt, a permit must<br>fically grants a<br>printed) |