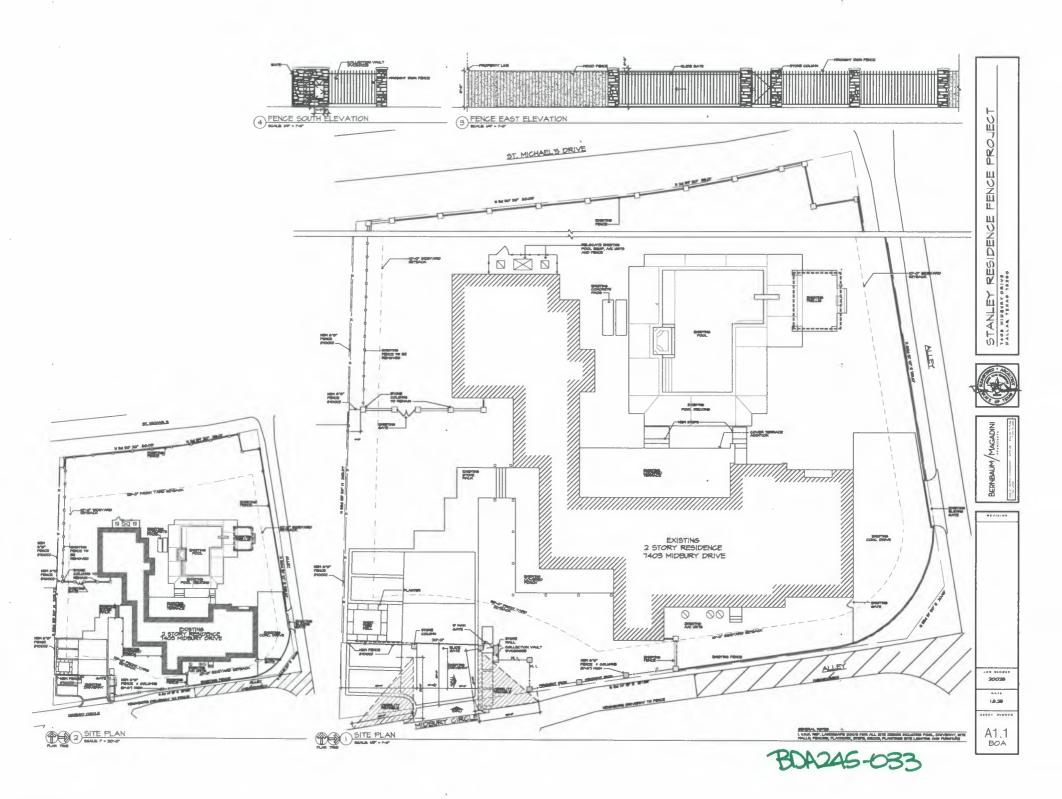

|     | Case No.: BDA                                                                                                                                                                                                                                                                                                                                                                                                                                                                                                                                                                                                                                                                                                                                                                                                                                                                                                                         |
|-----|---------------------------------------------------------------------------------------------------------------------------------------------------------------------------------------------------------------------------------------------------------------------------------------------------------------------------------------------------------------------------------------------------------------------------------------------------------------------------------------------------------------------------------------------------------------------------------------------------------------------------------------------------------------------------------------------------------------------------------------------------------------------------------------------------------------------------------------------------------------------------------------------------------------------------------------|
|     | Data Relative to Subject Property: Date: FOR OFFICE USE ANLY                                                                                                                                                                                                                                                                                                                                                                                                                                                                                                                                                                                                                                                                                                                                                                                                                                                                          |
|     | Location address: 7403 Midbury Drive Zoning District: R-16(A)                                                                                                                                                                                                                                                                                                                                                                                                                                                                                                                                                                                                                                                                                                                                                                                                                                                                         |
|     | Lot No.: 3A Block No.: 1/7347 Acreage: 0.843 Census Tract: 48113013101                                                                                                                                                                                                                                                                                                                                                                                                                                                                                                                                                                                                                                                                                                                                                                                                                                                                |
|     | Street Frontage (in Feet): 1) 294 2) 49' 3) 4) 5)                                                                                                                                                                                                                                                                                                                                                                                                                                                                                                                                                                                                                                                                                                                                                                                                                                                                                     |
|     | To the Honorable Board of Adjustment:                                                                                                                                                                                                                                                                                                                                                                                                                                                                                                                                                                                                                                                                                                                                                                                                                                                                                                 |
|     | Owner of Property (per Warranty Deed): Marc Robert Stanley and Wendy Ann Hillebrand Stanley, Trustees of the Stanley Fami                                                                                                                                                                                                                                                                                                                                                                                                                                                                                                                                                                                                                                                                                                                                                                                                             |
| •   | Applicant: Rob Baldwin, Baldwin Associates Telephone: 214-824-7949                                                                                                                                                                                                                                                                                                                                                                                                                                                                                                                                                                                                                                                                                                                                                                                                                                                                    |
|     | Mailing Address: 3904 Elm Street, Suite B - Dallas Zip Code: 75226                                                                                                                                                                                                                                                                                                                                                                                                                                                                                                                                                                                                                                                                                                                                                                                                                                                                    |
|     | E-mail Address: rob@baldwinplanning.com / michele@baldwinplanning.com                                                                                                                                                                                                                                                                                                                                                                                                                                                                                                                                                                                                                                                                                                                                                                                                                                                                 |
|     | Represented by: Rob Baldwin, Baldwin Associates Telephone: 214-824-7949                                                                                                                                                                                                                                                                                                                                                                                                                                                                                                                                                                                                                                                                                                                                                                                                                                                               |
|     | Mailing Address: 3904 Elm Street, Suite B - Dallas Zip Code: 75226                                                                                                                                                                                                                                                                                                                                                                                                                                                                                                                                                                                                                                                                                                                                                                                                                                                                    |
|     | E-mail Address: rob@baldwinplanning.com / michele@baldwinplanning.com                                                                                                                                                                                                                                                                                                                                                                                                                                                                                                                                                                                                                                                                                                                                                                                                                                                                 |
|     | Affirm that an appeal has been made for a Variance, or Special Exception X_ of Special exception to the fence reto allow a fence and columns up to 6'6" tall 2) to allow a portion of the fence to be solid                                                                                                                                                                                                                                                                                                                                                                                                                                                                                                                                                                                                                                                                                                                           |
|     | 3) to allow slight encroachment into the visibility triangles. MS  Application is made to the Board of Adjustment, in accordance with the provisions of the Dallas Development Code, to                                                                                                                                                                                                                                                                                                                                                                                                                                                                                                                                                                                                                                                                                                                                               |
|     | Application is made to the Board of Adjustment, in accordance with the provisions of the Dallas Development Code, to Grant the described appeal for the following reason:  The property has two street frontages and therefore has two front yards. The proposed fence is consistent with the surrounding property.                                                                                                                                                                                                                                                                                                                                                                                                                                                                                                                                                                                                                   |
|     | Application is made to the Board of Adjustment, in accordance with the provisions of the Dallas Development Code, to Grant the described appeal for the following reason:                                                                                                                                                                                                                                                                                                                                                                                                                                                                                                                                                                                                                                                                                                                                                             |
|     | Application is made to the Board of Adjustment, in accordance with the provisions of the Dallas Development Code, to Grant the described appeal for the following reason:  The property has two street frontages and therefore has two front yards. The proposed fence is consistent with the surrounding proper and neighborhood as a whole.  Note to Applicant: If the appeal requested in this application is granted by the Board of Adjustment, a permit must be applied for within 180 days of the date of the final action of the Board, unless the Board specifically grants a longer period.                                                                                                                                                                                                                                                                                                                                 |
|     | Application is made to the Board of Adjustment, in accordance with the provisions of the Dallas Development Code, to Grant the described appeal for the following reason:  The property has two street frontages and therefore has two front yards. The proposed fence is consistent with the surrounding proper and neighborhood as a whole.  Note to Applicant: If the appeal requested in this application is granted by the Board of Adjustment, a permit must be applied for within 180 days of the date of the final action of the Board, unless the Board specifically grants a longer period.  Affidavit                                                                                                                                                                                                                                                                                                                      |
|     | Application is made to the Board of Adjustment, in accordance with the provisions of the Dallas Development Code, to Grant the described appeal for the following reason:  The property has two street frontages and therefore has two front yards. The proposed fence is consistent with the surrounding proper and neighborhood as a whole.  Note to Applicant: If the appeal requested in this application is granted by the Board of Adjustment, a permit must be applied for within 180 days of the date of the final action of the Board, unless the Board specifically grants a longer period.  Affidavit  Before me the undersigned on this day personally appeared  Rob Baldwin  (Affiant/Applicant's name printed)                                                                                                                                                                                                          |
|     | Application is made to the Board of Adjustment, in accordance with the provisions of the Dallas Development Code, to Grant the described appeal for the following reason:  The property has two street frontages and therefore has two front yards. The proposed fence is consistent with the surrounding proper and neighborhood as a whole.  Note to Applicant: If the appeal requested in this application is granted by the Board of Adjustment, a permit must be applied for within 180 days of the date of the final action of the Board, unless the Board specifically grants a longer period.  Affidavit  Before me the undersigned on this day personally appeared  Rob Baldwin  (Affiant/Applicant's name printed)                                                                                                                                                                                                          |
| 786 | Application is made to the Board of Adjustment, in accordance with the provisions of the Dallas Development Code, to Grant the described appeal for the following reason:  The property has two street frontages and therefore has two front yards. The proposed fence is consistent with the surrounding proper and neighborhood as a whole.  Note to Applicant: If the appeal requested in this application is granted by the Board of Adjustment, a permit must be applied for within 180 days of the date of the final action of the Board, unless the Board specifically grants a longer period.  Affidavit  Before me the undersigned on this day personally appeared  Rob Baldwin  (Affiant/Applicant's name printed)  who on (his/her) oath certifies that the above statements are true and correct to his/her best knowledge and that he/she is the owner/or principal/or authorized representative of the subject property |