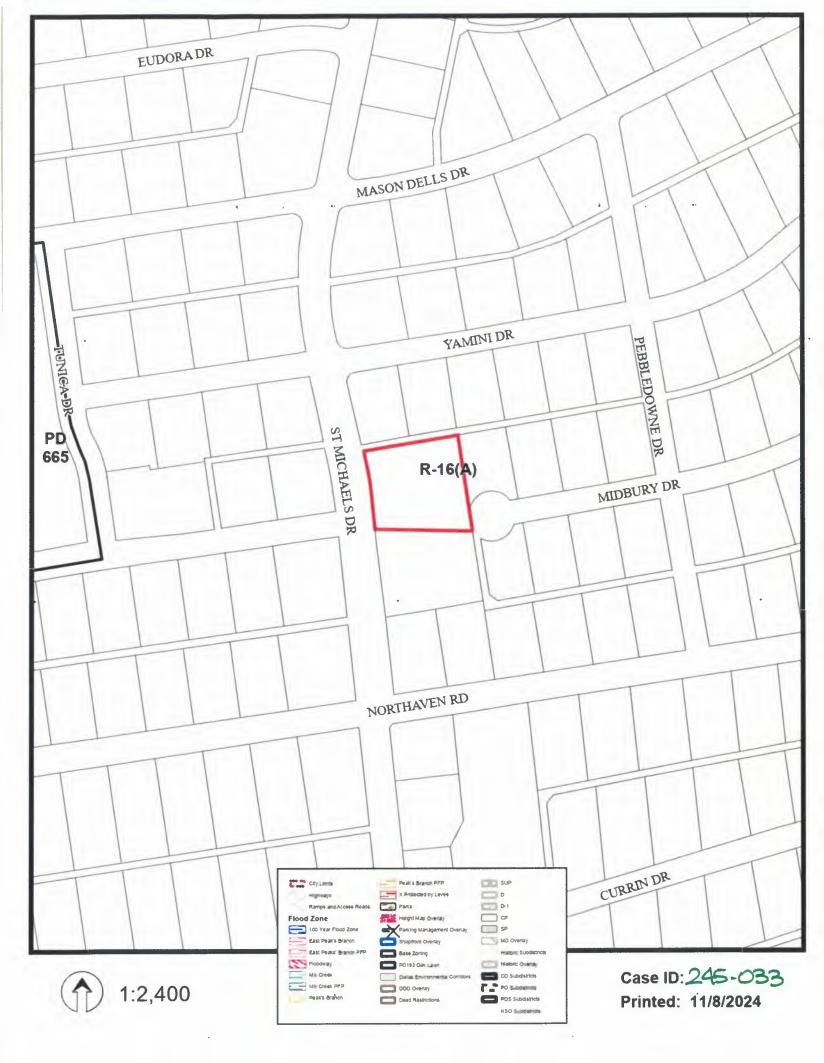

|     | Case No.: BDA                                                                                                                                                                                                                                                                                                                                                                                                                                                                                                                                                                                                                                                                                                                                                                                                                                                                                                                         |
|-----|---------------------------------------------------------------------------------------------------------------------------------------------------------------------------------------------------------------------------------------------------------------------------------------------------------------------------------------------------------------------------------------------------------------------------------------------------------------------------------------------------------------------------------------------------------------------------------------------------------------------------------------------------------------------------------------------------------------------------------------------------------------------------------------------------------------------------------------------------------------------------------------------------------------------------------------|
|     | Data Relative to Subject Property: Date: FOR OFFICE USE ANLY                                                                                                                                                                                                                                                                                                                                                                                                                                                                                                                                                                                                                                                                                                                                                                                                                                                                          |
|     | Location address: 7403 Midbury Drive Zoning District: R-16(A)                                                                                                                                                                                                                                                                                                                                                                                                                                                                                                                                                                                                                                                                                                                                                                                                                                                                         |
|     | Lot No.: 3A Block No.: 1/7347 Acreage: 0.843 Census Tract: 48113013101                                                                                                                                                                                                                                                                                                                                                                                                                                                                                                                                                                                                                                                                                                                                                                                                                                                                |
|     | Street Frontage (in Feet): 1) 294 2) 49' 3) 4) 5)                                                                                                                                                                                                                                                                                                                                                                                                                                                                                                                                                                                                                                                                                                                                                                                                                                                                                     |
|     | To the Honorable Board of Adjustment:                                                                                                                                                                                                                                                                                                                                                                                                                                                                                                                                                                                                                                                                                                                                                                                                                                                                                                 |
|     | Owner of Property (per Warranty Deed): Marc Robert Stanley and Wendy Ann Hillebrand Stanley, Trustees of the Stanley Fami                                                                                                                                                                                                                                                                                                                                                                                                                                                                                                                                                                                                                                                                                                                                                                                                             |
| •   | Applicant: Rob Baldwin, Baldwin Associates Telephone: 214-824-7949                                                                                                                                                                                                                                                                                                                                                                                                                                                                                                                                                                                                                                                                                                                                                                                                                                                                    |
|     | Mailing Address: 3904 Elm Street, Suite B - Dallas Zip Code: 75226                                                                                                                                                                                                                                                                                                                                                                                                                                                                                                                                                                                                                                                                                                                                                                                                                                                                    |
|     | E-mail Address: rob@baldwinplanning.com / michele@baldwinplanning.com                                                                                                                                                                                                                                                                                                                                                                                                                                                                                                                                                                                                                                                                                                                                                                                                                                                                 |
|     | Represented by: Rob Baldwin, Baldwin Associates Telephone: 214-824-7949                                                                                                                                                                                                                                                                                                                                                                                                                                                                                                                                                                                                                                                                                                                                                                                                                                                               |
|     | Mailing Address: 3904 Elm Street, Suite B - Dallas Zip Code: 75226                                                                                                                                                                                                                                                                                                                                                                                                                                                                                                                                                                                                                                                                                                                                                                                                                                                                    |
|     | E-mail Address: rob@baldwinplanning.com / michele@baldwinplanning.com                                                                                                                                                                                                                                                                                                                                                                                                                                                                                                                                                                                                                                                                                                                                                                                                                                                                 |
|     | Affirm that an appeal has been made for a Variance, or Special Exception X_ of Special exception to the fence reto allow a fence and columns up to 6'6" tall 2) to allow a portion of the fence to be solid                                                                                                                                                                                                                                                                                                                                                                                                                                                                                                                                                                                                                                                                                                                           |
|     | 3) to allow slight encroachment into the visibility triangles. MS  Application is made to the Board of Adjustment, in accordance with the provisions of the Dallas Development Code, to                                                                                                                                                                                                                                                                                                                                                                                                                                                                                                                                                                                                                                                                                                                                               |
|     | Application is made to the Board of Adjustment, in accordance with the provisions of the Dallas Development Code, to Grant the described appeal for the following reason:  The property has two street frontages and therefore has two front yards. The proposed fence is consistent with the surrounding property.                                                                                                                                                                                                                                                                                                                                                                                                                                                                                                                                                                                                                   |
|     | Application is made to the Board of Adjustment, in accordance with the provisions of the Dallas Development Code, to Grant the described appeal for the following reason:                                                                                                                                                                                                                                                                                                                                                                                                                                                                                                                                                                                                                                                                                                                                                             |
|     | Application is made to the Board of Adjustment, in accordance with the provisions of the Dallas Development Code, to Grant the described appeal for the following reason:  The property has two street frontages and therefore has two front yards. The proposed fence is consistent with the surrounding proper and neighborhood as a whole.  Note to Applicant: If the appeal requested in this application is granted by the Board of Adjustment, a permit must be applied for within 180 days of the date of the final action of the Board, unless the Board specifically grants a longer period.                                                                                                                                                                                                                                                                                                                                 |
|     | Application is made to the Board of Adjustment, in accordance with the provisions of the Dallas Development Code, to Grant the described appeal for the following reason:  The property has two street frontages and therefore has two front yards. The proposed fence is consistent with the surrounding proper and neighborhood as a whole.  Note to Applicant: If the appeal requested in this application is granted by the Board of Adjustment, a permit must be applied for within 180 days of the date of the final action of the Board, unless the Board specifically grants a longer period.  Affidavit                                                                                                                                                                                                                                                                                                                      |
|     | Application is made to the Board of Adjustment, in accordance with the provisions of the Dallas Development Code, to Grant the described appeal for the following reason:  The property has two street frontages and therefore has two front yards. The proposed fence is consistent with the surrounding proper and neighborhood as a whole.  Note to Applicant: If the appeal requested in this application is granted by the Board of Adjustment, a permit must be applied for within 180 days of the date of the final action of the Board, unless the Board specifically grants a longer period.  Affidavit  Before me the undersigned on this day personally appeared  Rob Baldwin  (Affiant/Applicant's name printed)                                                                                                                                                                                                          |
|     | Application is made to the Board of Adjustment, in accordance with the provisions of the Dallas Development Code, to Grant the described appeal for the following reason:  The property has two street frontages and therefore has two front yards. The proposed fence is consistent with the surrounding proper and neighborhood as a whole.  Note to Applicant: If the appeal requested in this application is granted by the Board of Adjustment, a permit must be applied for within 180 days of the date of the final action of the Board, unless the Board specifically grants a longer period.  Affidavit  Before me the undersigned on this day personally appeared  Rob Baldwin  (Affiant/Applicant's name printed)                                                                                                                                                                                                          |
| 786 | Application is made to the Board of Adjustment, in accordance with the provisions of the Dallas Development Code, to Grant the described appeal for the following reason:  The property has two street frontages and therefore has two front yards. The proposed fence is consistent with the surrounding proper and neighborhood as a whole.  Note to Applicant: If the appeal requested in this application is granted by the Board of Adjustment, a permit must be applied for within 180 days of the date of the final action of the Board, unless the Board specifically grants a longer period.  Affidavit  Before me the undersigned on this day personally appeared  Rob Baldwin  (Affiant/Applicant's name printed)  who on (his/her) oath certifies that the above statements are true and correct to his/her best knowledge and that he/she is the owner/or principal/or authorized representative of the subject property |