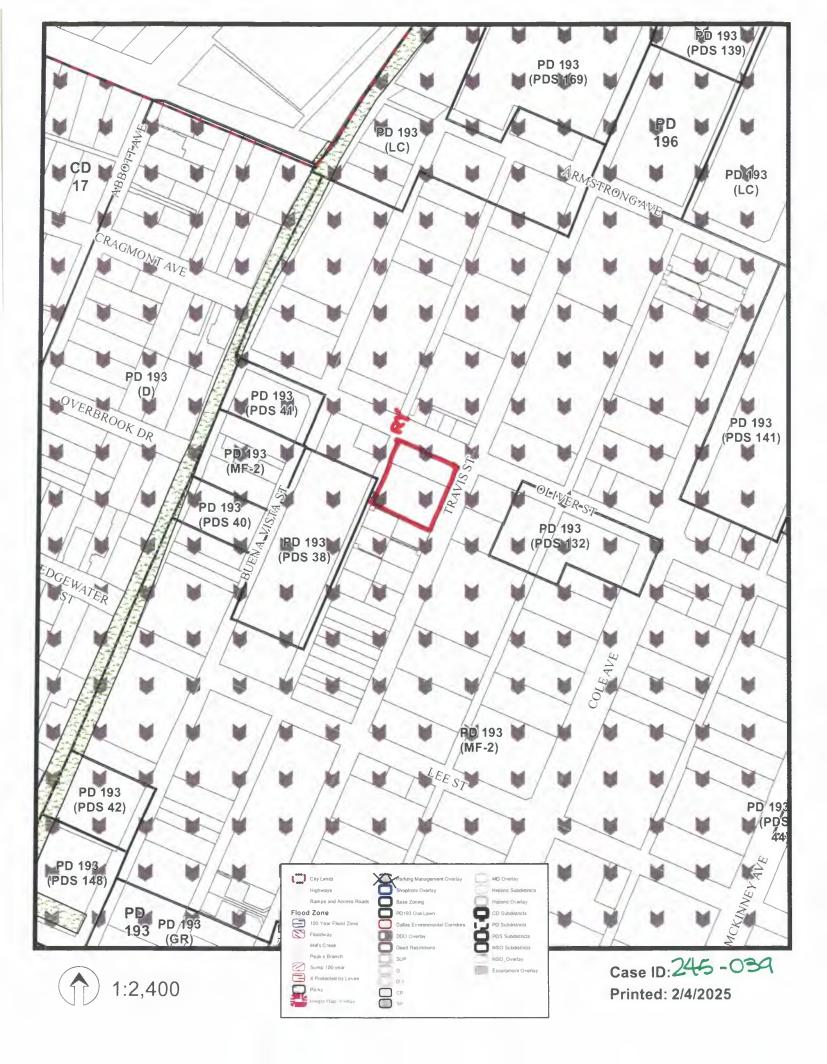

# APPLICATION/APPEAL TO THE BOARD OF ADJUSTMENT

|                                                                                                                                                                                                                                      | Case No.: BDA 245-039                    | RECEIVED          |
|--------------------------------------------------------------------------------------------------------------------------------------------------------------------------------------------------------------------------------------|------------------------------------------|-------------------|
| Data Relative to Subject Property:                                                                                                                                                                                                   | Date:                                    | JAN 3 0 2025      |
| Location address: 4343 Travis Street Dallas TX 75205                                                                                                                                                                                 | Zoning District: PD-193, MF-2            | BY:               |
| Lot No.: 22-24 Block No.: 1529 Acreage: 0.489                                                                                                                                                                                        | Census Tract: 48113000702                |                   |
| Street Frontage (in Feet): 1) 142 2) 150 3)                                                                                                                                                                                          | 4) 5)                                    |                   |
| To the Honorable Board of Adjustment:                                                                                                                                                                                                |                                          |                   |
| Owner of Property (per Warranty Deed): Giambrone Desi                                                                                                                                                                                | gn District                              |                   |
| Applicant: Mark Giambrone                                                                                                                                                                                                            | Telephone: 214-665-1972                  |                   |
| Mailing Address: 2200 Ross Avenue, 31st Floor Dallas 1                                                                                                                                                                               | Zip Code: 75201                          |                   |
| E-mail Address: mgiambrone@barrowhanley.com                                                                                                                                                                                          |                                          |                   |
| Represented by: Brian Court                                                                                                                                                                                                          | Telephone: 206-254-2016                  |                   |
| Mailing Address: 71 Columbia Street, 6th Floor Seattle V                                                                                                                                                                             | VAZip Code: 98104                        |                   |
| E-mail Address: briancourt@millerhull.com                                                                                                                                                                                            |                                          |                   |
| Affirm that an appeal has been made for a Variance X, or Sp.                                                                                                                                                                         | ecial Exception, of SEC.51P-193.1        | 18.b.1            |
| Corner lot front yard setback designation: this lot appear SEC.51P-193.119.8, side yard setback reduce to zero                                                                                                                       |                                          |                   |
| Application is made to the Board of Adjustment, in accordance                                                                                                                                                                        | e with the provisions of the Dallas Deve | elopment Code, to |
| Grant the described appeal for the following reason:  Corner parcel is unfairly subject to two front yard setback nearby parcel continuity, requesting reduced setback fasouth has a reduced side yard setback facing this property. | acing Oliver St. Secondly, the adjac     |                   |
| Note to Applicant: If the appeal requested in this application is                                                                                                                                                                    |                                          | permit must       |
| be applied for within 180 days of the date of the final action olonger period.                                                                                                                                                       |                                          | -                 |
| Affidav                                                                                                                                                                                                                              | <u>it</u>                                |                   |
| Before me the undersigned on this day personally appeared                                                                                                                                                                            | Mark (siambr                             | 206               |
|                                                                                                                                                                                                                                      | (Affiant/Applicant's name prin           | nted)             |
| who on (his/her) oath certifies that the above statements are<br>he/she is the owner/or principal/or authorized representation                                                                                                       | -                                        | ledge and that    |
| Respectfully subpolited (Affiant/Applicant's signature)                                                                                                                                                                              | ore                                      |                   |
| Subscribed and sworn to before me this Hday of Fdb                                                                                                                                                                                   | ruary 2025                               |                   |
| DAWN GOCHINAS Notary ID #2816288 Notary Public in and f                                                                                                                                                                              | or Dallas County, Texas                  |                   |

# **AFFIDAVIT**

| Appeal number: BDA <u>245-035</u>                                                                                                                                                                |                                      |
|--------------------------------------------------------------------------------------------------------------------------------------------------------------------------------------------------|--------------------------------------|
| I, Mark Giambrone  (Owner or "Grantee" of property as it appears on the Warranty Deed)                                                                                                           | _, Owner of the subject property     |
|                                                                                                                                                                                                  |                                      |
| at: 4343 & 4345 Travis Street Dallas TX 75205  (Address of property as stated on application)                                                                                                    |                                      |
|                                                                                                                                                                                                  |                                      |
| Authorize: Brian Court  (Applicant's name as stated on application)                                                                                                                              |                                      |
| To pursue an appeal to the City of Dallas Zoning Board of Adjustn                                                                                                                                | nent for the following request(s)    |
| X Variance (specify below)                                                                                                                                                                       |                                      |
| Special Exception (specify below)                                                                                                                                                                |                                      |
| Other Appeal (specify below)                                                                                                                                                                     |                                      |
| Specify: The site is a corner lot subject to two front setbacks and Request #1: Oliver Street front yard setback reduced by 5'. Reguest #2: south lot line side yard setback reduced by 10'. The | ulation requires 15'; proposing 10'. |
| Mack Grambose  Print name of property owner or registered agent  Signature of                                                                                                                    | d Slandro                            |
| agent Date 2/4/2025                                                                                                                                                                              |                                      |
| Before me, the undersigned, on this day personally appeared                                                                                                                                      |                                      |
| Who on his/her oath certifies that the above statements are true and                                                                                                                             | d correct to his/her best            |
| knowledge. Subscribed and sworn to before me this                                                                                                                                                | day of                               |
| DAWN GOCHINAS Notary ID #2816288 My Commission Expires Lune 21, 2025                                                                                                                             | on Johnss<br>dission expires on      |