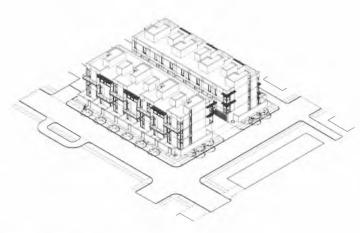

# TRAVIS STREET TOWNHOMES LOT 22A, BLOCK 2/1529

0.4890 ACRES / 21,300 SQUARE FEET BEING A REPLAT OF LOTS 22, 23, AND 24, BLOCK 2/1529 FREDERICK P. WILSONS NORTH DALLAS ADDITION

RECORDED IN VOLUME 1, PAGE 40 IN THE MAP RECORDS OF DALLAS COUNTY, TEXAS OUT OF THE W.B. COATS SURVEY, ABSTRACT NO. 237

CITY OF DALLAS, DALLAS COUNTY, TEXAS CITY PLAN FILE NO. S245-071 ENGINEERING PLAN FILE NO. \_

DEVELOPER/ OWNER GIAMBRONE

DALLAS, TX 75205

CONTACT MIKE GIAMBRONE 3610 EDGEWATER ST

MGIAMBRONE@BARROWHANLEY COM