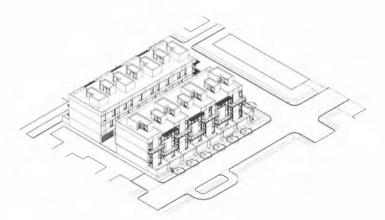

# TRAVIS STREET TOWNHOMES LOT 22A, BLOCK 2/1529

0.4890 ACRES / 21,300 SQUARE FEET BEING A REPLAT OF LOTS 22, 23, AND 24, BLOCK 2/1529 FREDERICK P. WILSONS NORTH DALLAS ADDITION

RECORDED IN VOLUME 1, PAGE 40 IN THE MAP RECORDS OF DALLAS COUNTY, TEXAS OUT OF THE W.B. COATS SURVEY, ABSTRACT NO. 237

CITY OF DALLAS, DALLAS COUNTY, TEXAS CITY PLAN FILE NO. S245-071 ENGINEERING PLAN FILE NO. \_

DEVELOPER/ OWNER GIAMBRONE

DALLAS, TX 75205

CONTACT MIKE GIAMBRONE 3610 EDGEWATER ST

MGIAMBRONE@BARROWHANLEY COM