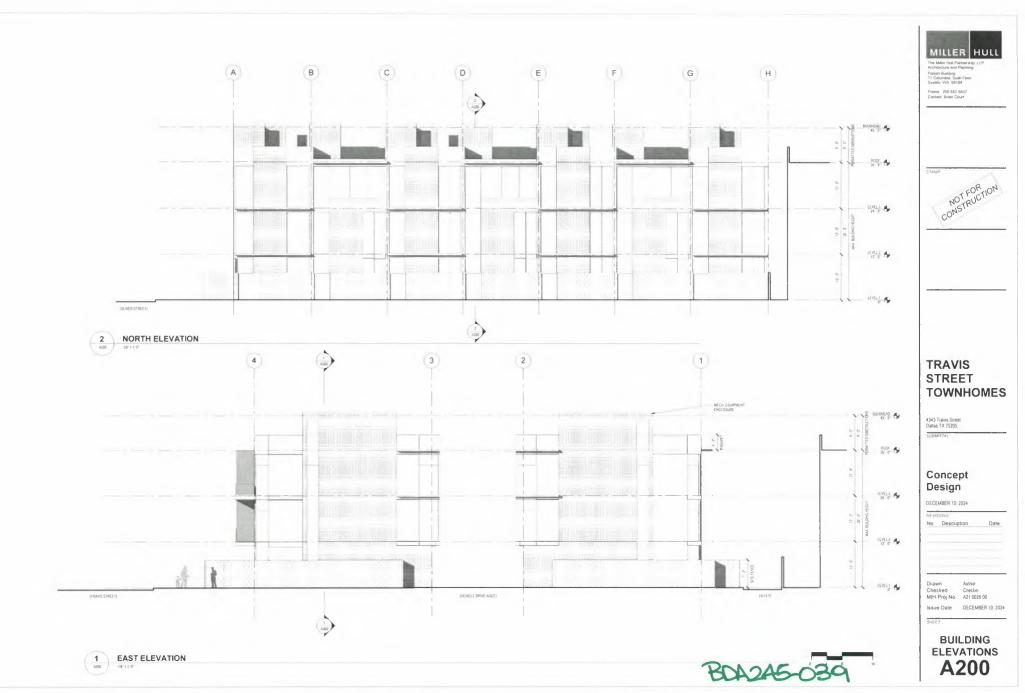

# TRAVIS STREET TOWNHOMES LOT 22A, BLOCK 2/1529

0.4890 ACRES / 21,300 SQUARE FEET BEING A REPLAT OF LOTS 22, 23, AND 24, BLOCK 2/1529 FREDERICK P. WILSONS NORTH DALLAS ADDITION

RECORDED IN VOLUME 1, PAGE 40 IN THE MAP RECORDS OF DALLAS COUNTY, TEXAS OUT OF THE W.B. COATS SURVEY, ABSTRACT NO. 237