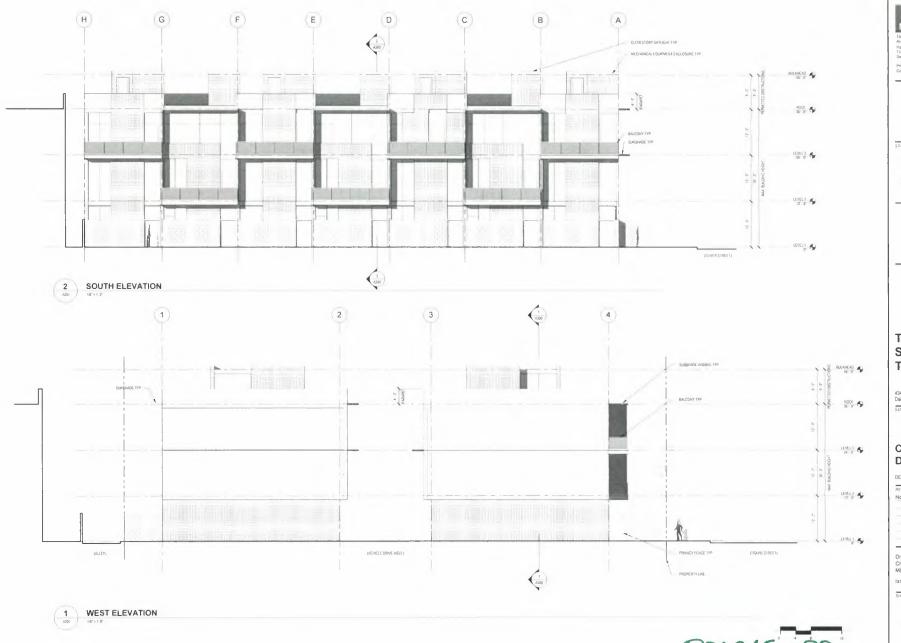

# TRAVIS STREET TOWNHOMES LOT 22A, BLOCK 2/1529

0.4890 ACRES / 21,300 SQUARE FEET BEING A REPLAT OF LOTS 22, 23, AND 24, BLOCK 2/1529 FREDERICK P. WILSONS NORTH DALLAS ADDITION

RECORDED IN VOLUME 1, PAGE 40 IN THE MAP RECORDS OF DALLAS COUNTY, TEXAS OUT OF THE W.B. COATS SURVEY, ABSTRACT NO. 237