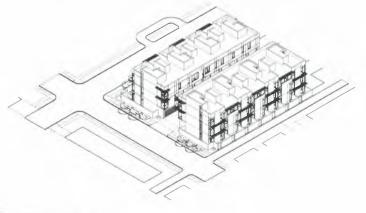

# TRAVIS STREET TOWNHOMES LOT 22A, BLOCK 2/1529

0.4890 ACRES / 21,300 SQUARE FEET BEING A REPLAT OF LOTS 22, 23, AND 24, BLOCK 2/1529 FREDERICK P. WILSONS NORTH DALLAS ADDITION

RECORDED IN VOLUME 1, PAGE 40 IN THE MAP RECORDS OF DALLAS COUNTY, TEXAS OUT OF THE W.B. COATS SURVEY, ABSTRACT NO. 237

CITY OF DALLAS, DALLAS COUNTY, TEXAS CITY PLAN FILE NO. S245-071 ENGINEERING PLAN FILE NO. \_

DEVELOPER/ OWNER GIAMBRONE

DALLAS, TX 75205

CONTACT MIKE GIAMBRONE 3610 EDGEWATER ST

MGIAMBRONE@BARROWHANLEY COM