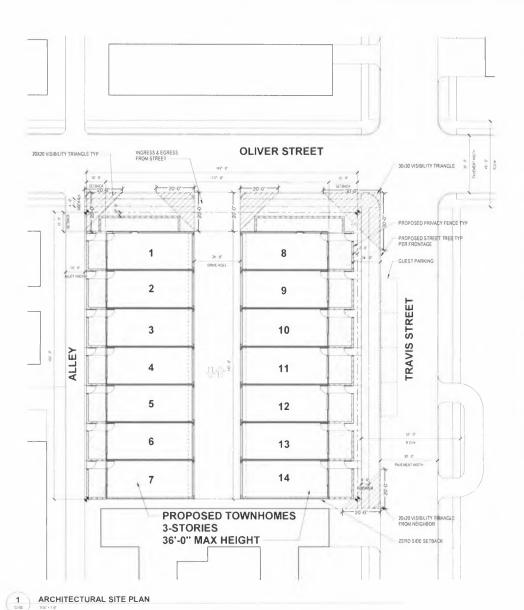

# TRAVIS STREET TOWNHOMES LOT 22A, BLOCK 2/1529

0.4890 ACRES / 21,300 SQUARE FEET BEING A REPLAT OF LOTS 22, 23, AND 24, BLOCK 2/1529 FREDERICK P. WILSONS NORTH DALLAS ADDITION

RECORDED IN VOLUME 1, PAGE 40 IN THE MAP RECORDS OF DALLAS COUNTY, TEXAS OUT OF THE W.B. COATS SURVEY, ABSTRACT NO. 237

CITY OF DALLAS, DALLAS COUNTY, TEXAS CITY PLAN FILE NO. S245-071 ENGINEERING PLAN FILE NO. \_

DEVELOPER/ OWNER GIAMBRONE

DALLAS, TX 75205

CONTACT MIKE GIAMBRONE 3610 EDGEWATER ST

MGIAMBRONE@BARROWHANLEY COM