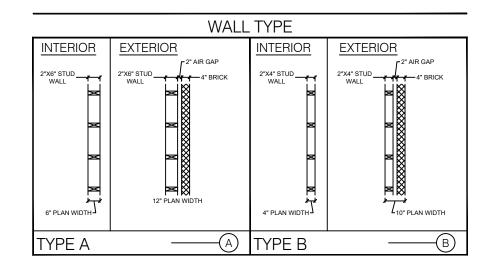

|
| 02        | 5               | 2'-8" X 6'-8" | HOLLOW CORE          |
| 03        | 0               | 3'-0" X 6'-8" | HOLLOW CORE          |
| 04        | 5               | 2'-0" X 6'-8" | HOLLOW CORE          |
| 05        | 0               | 5'-0" X 6'-8" | HOLLOW CORE – BYPASS |
| 06        | 3               | 2'-6" X 6'-8" | HOLLOW CORE          |
| TOTAL     |                 | 15            |                      |

SQUARE FOOTAGE TABULATION

LIVING SPACE: 1,270 SF

TOTAL LIVING SPACE: 1,270 SF

FRONT PORCH: 30 SF

TOTAL AUR: 1,300 SF

WINDOW AND DOOR SCHEDULE SYMBOL 2068 REPRESENTS A 2'-8" WIDE X 6'-8" HIGH WINDOW AND DOOR T.O.S. REPRESENTS "TOP OF SILL" HC REPRESENTS "HOLLOW CORE" SC REPRESENTS "BIFOLD CORE" BI REPRESENTS "BIFOLD" FX REPRESENTS "BIFOLD" EXG REPRESENTS "FIXED"