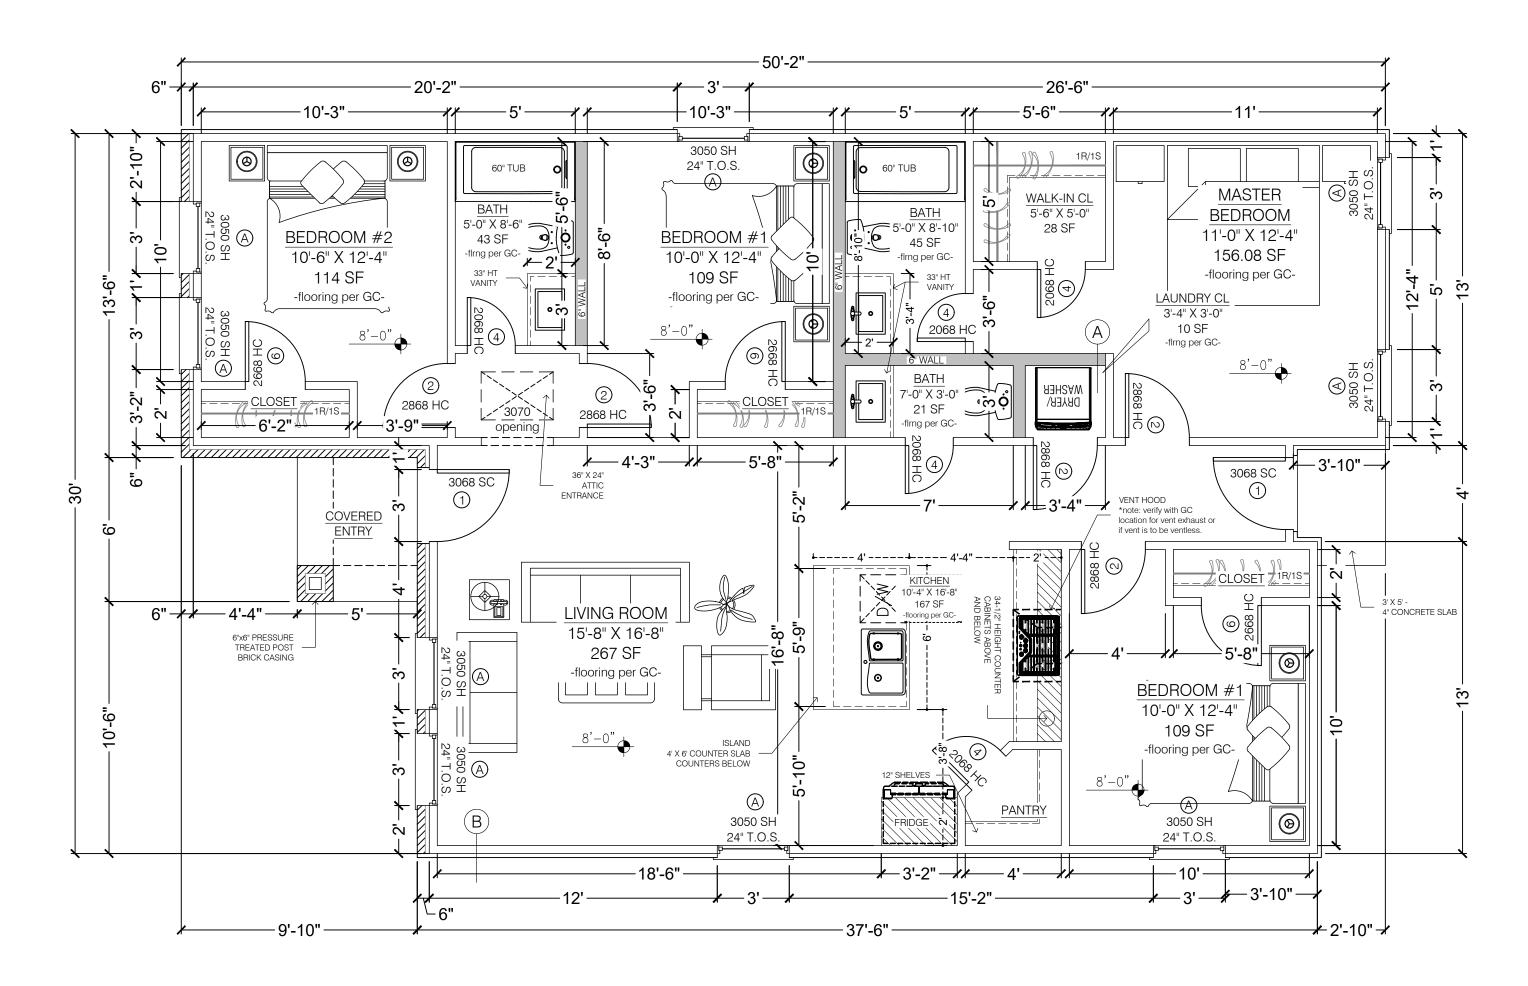

## GENERAL SITE SUMMARY

|         | 6,106.00 SF                    |                  |  |  |
|---------|--------------------------------|------------------|--|--|
|         | REQUIRED                       | PROVIDED         |  |  |
|         | 20 FT                          | 20 FT            |  |  |
|         | 5 FT                           | 5 FT             |  |  |
|         | 5 FT                           | 5 FT             |  |  |
|         | 30 FT                          | FT               |  |  |
|         | SLAB AREA                      | 1,320.58 SF      |  |  |
| COVERED | 45% FOR RESIDENTIAL STRUCTURES | 21.62%           |  |  |
| G       | NONE                           | ≈ 600 SF (9.83%) |  |  |