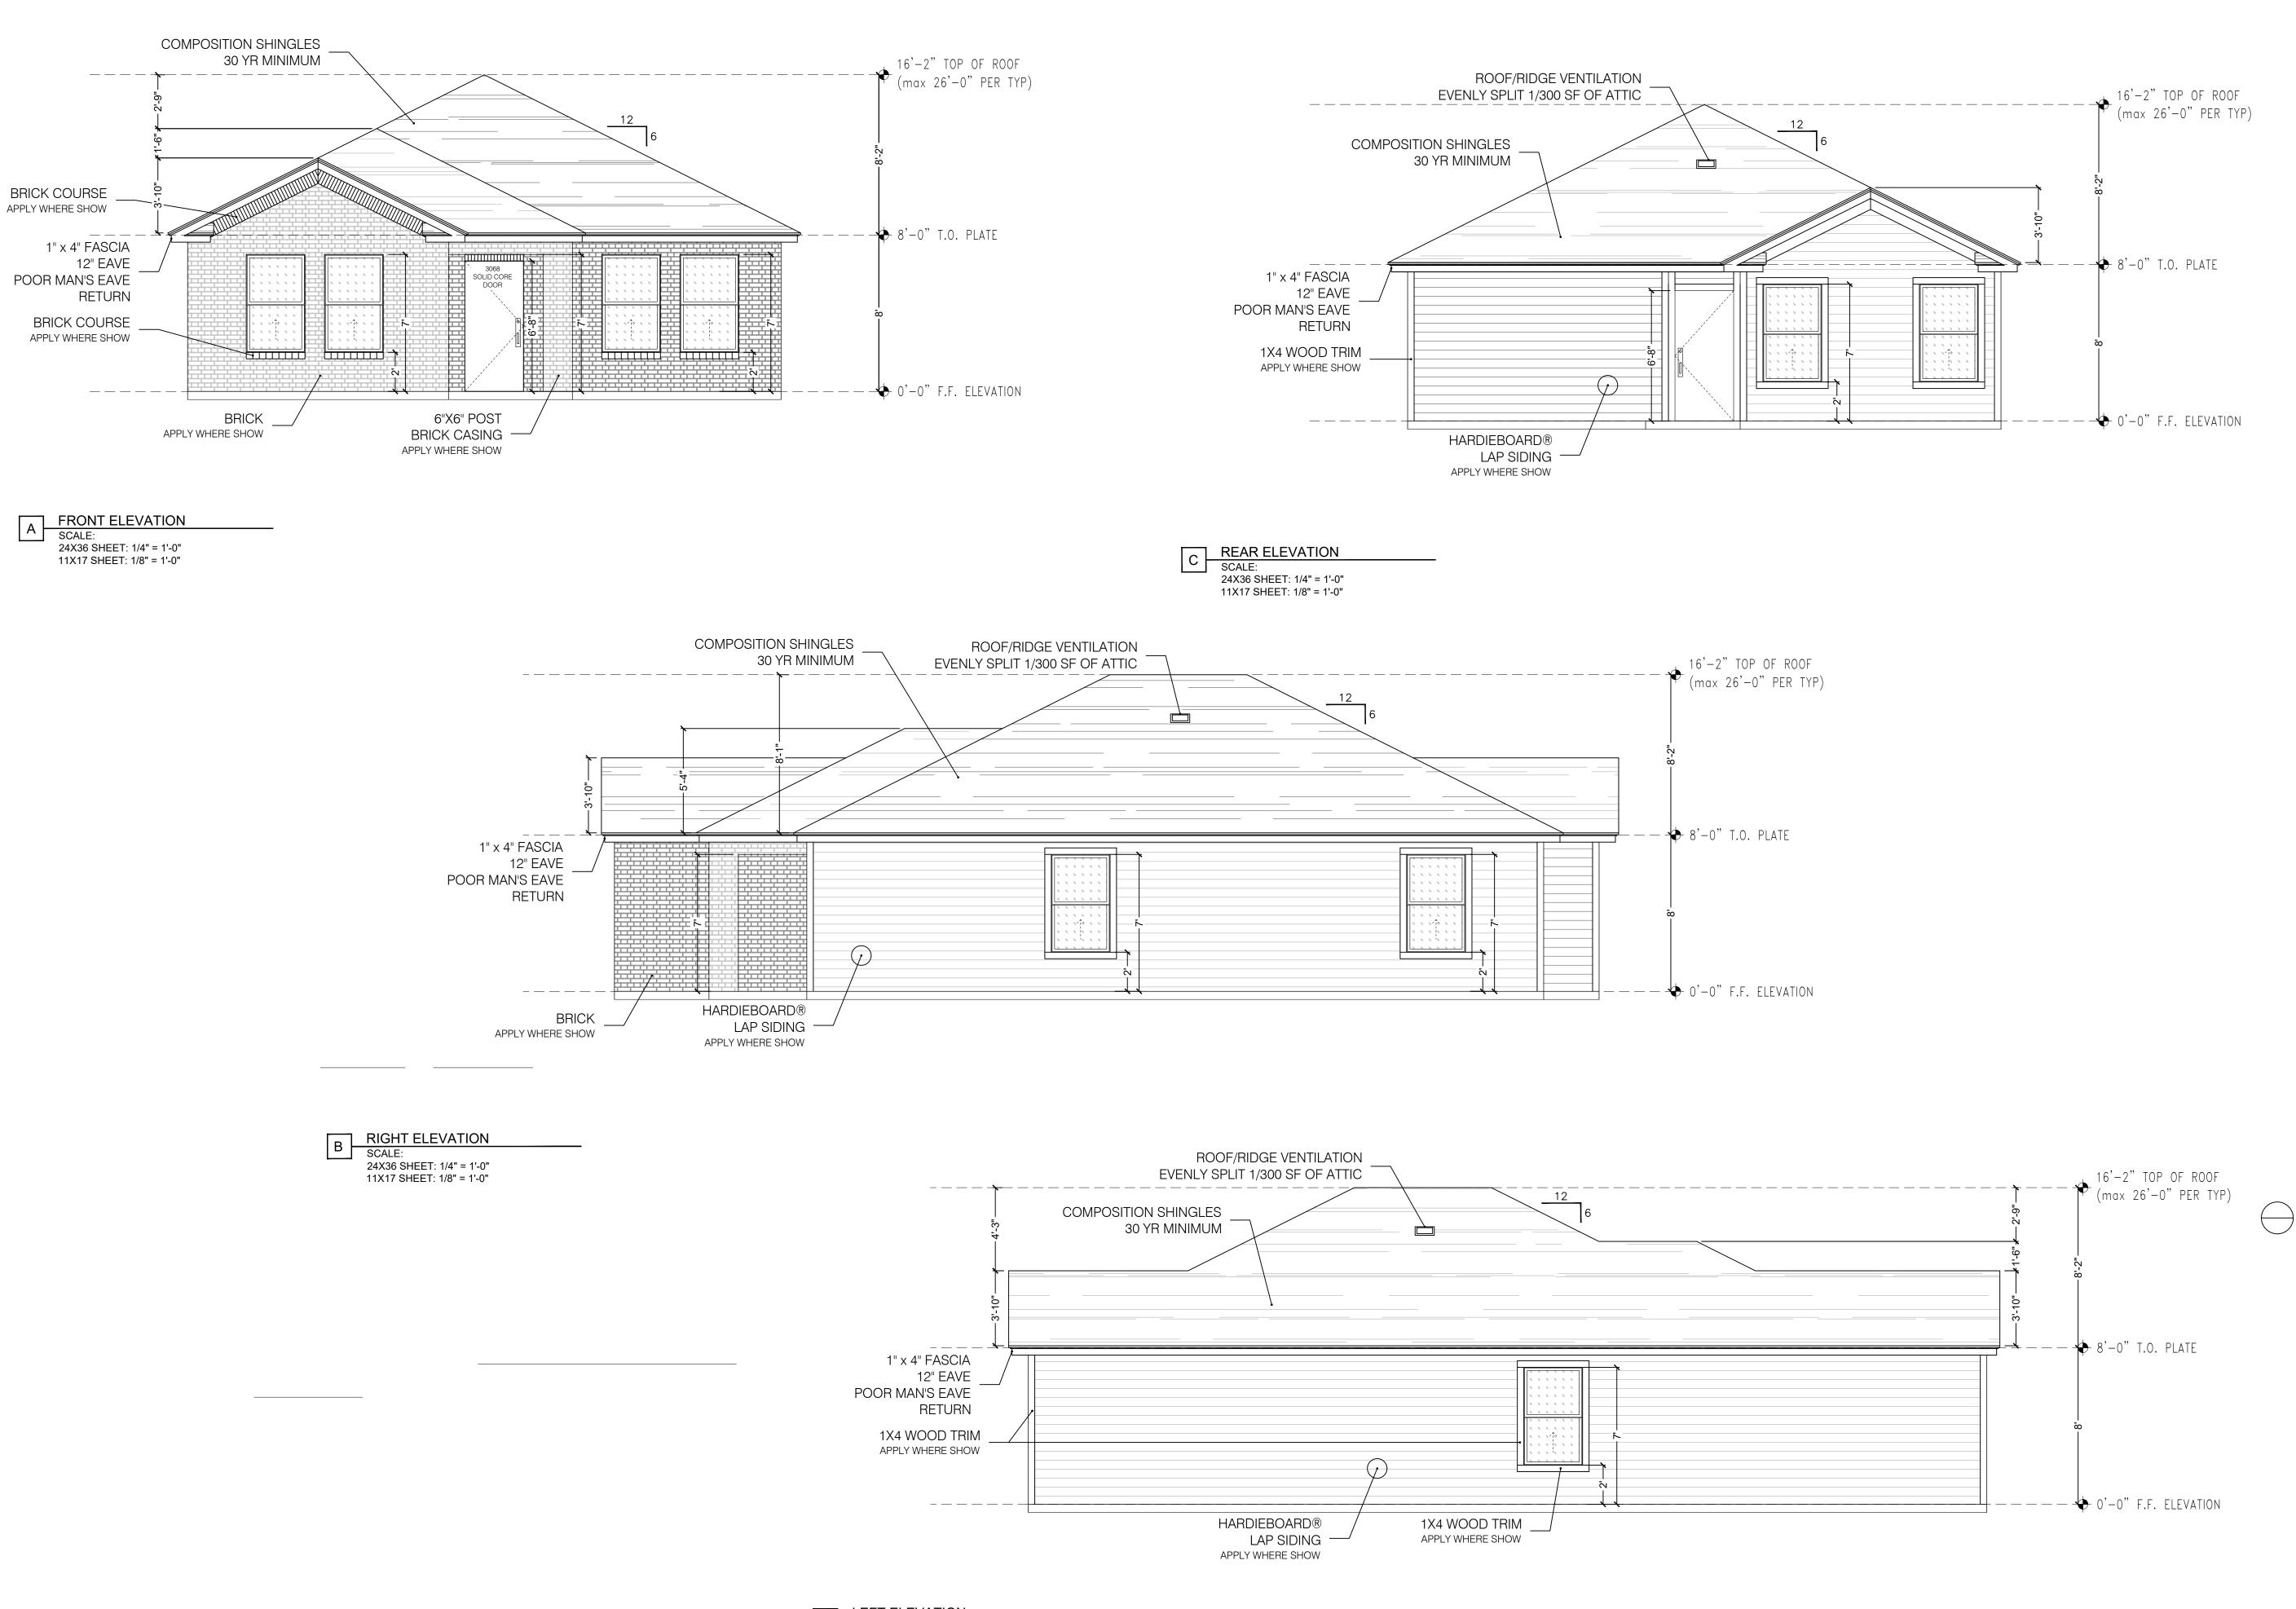

## **BUILDING INFORMATION**

PD 595 R-5(A) VACANT/RESIDENTIAL RESIDENTIAL, SINGLE-FAMILY DWELLING

## GENERAL SITE SUMMARY

|         | 6,106.00 SF                    |                  |  |  |
|---------|--------------------------------|------------------|--|--|
|         | REQUIRED                       | PROVIDED         |  |  |
|         | 20 FT                          | 20 FT            |  |  |
|         | 5 FT                           | 5 FT             |  |  |
|         | 5 FT                           | 5 FT             |  |  |
|         | 30 FT                          | FT               |  |  |
|         | SLAB AREA                      | 1,320.58 SF      |  |  |
| COVERED | 45% FOR RESIDENTIAL STRUCTURES | 21.62%           |  |  |
| G       | NONE                           | ≈ 600 SF (9.83%) |  |  |