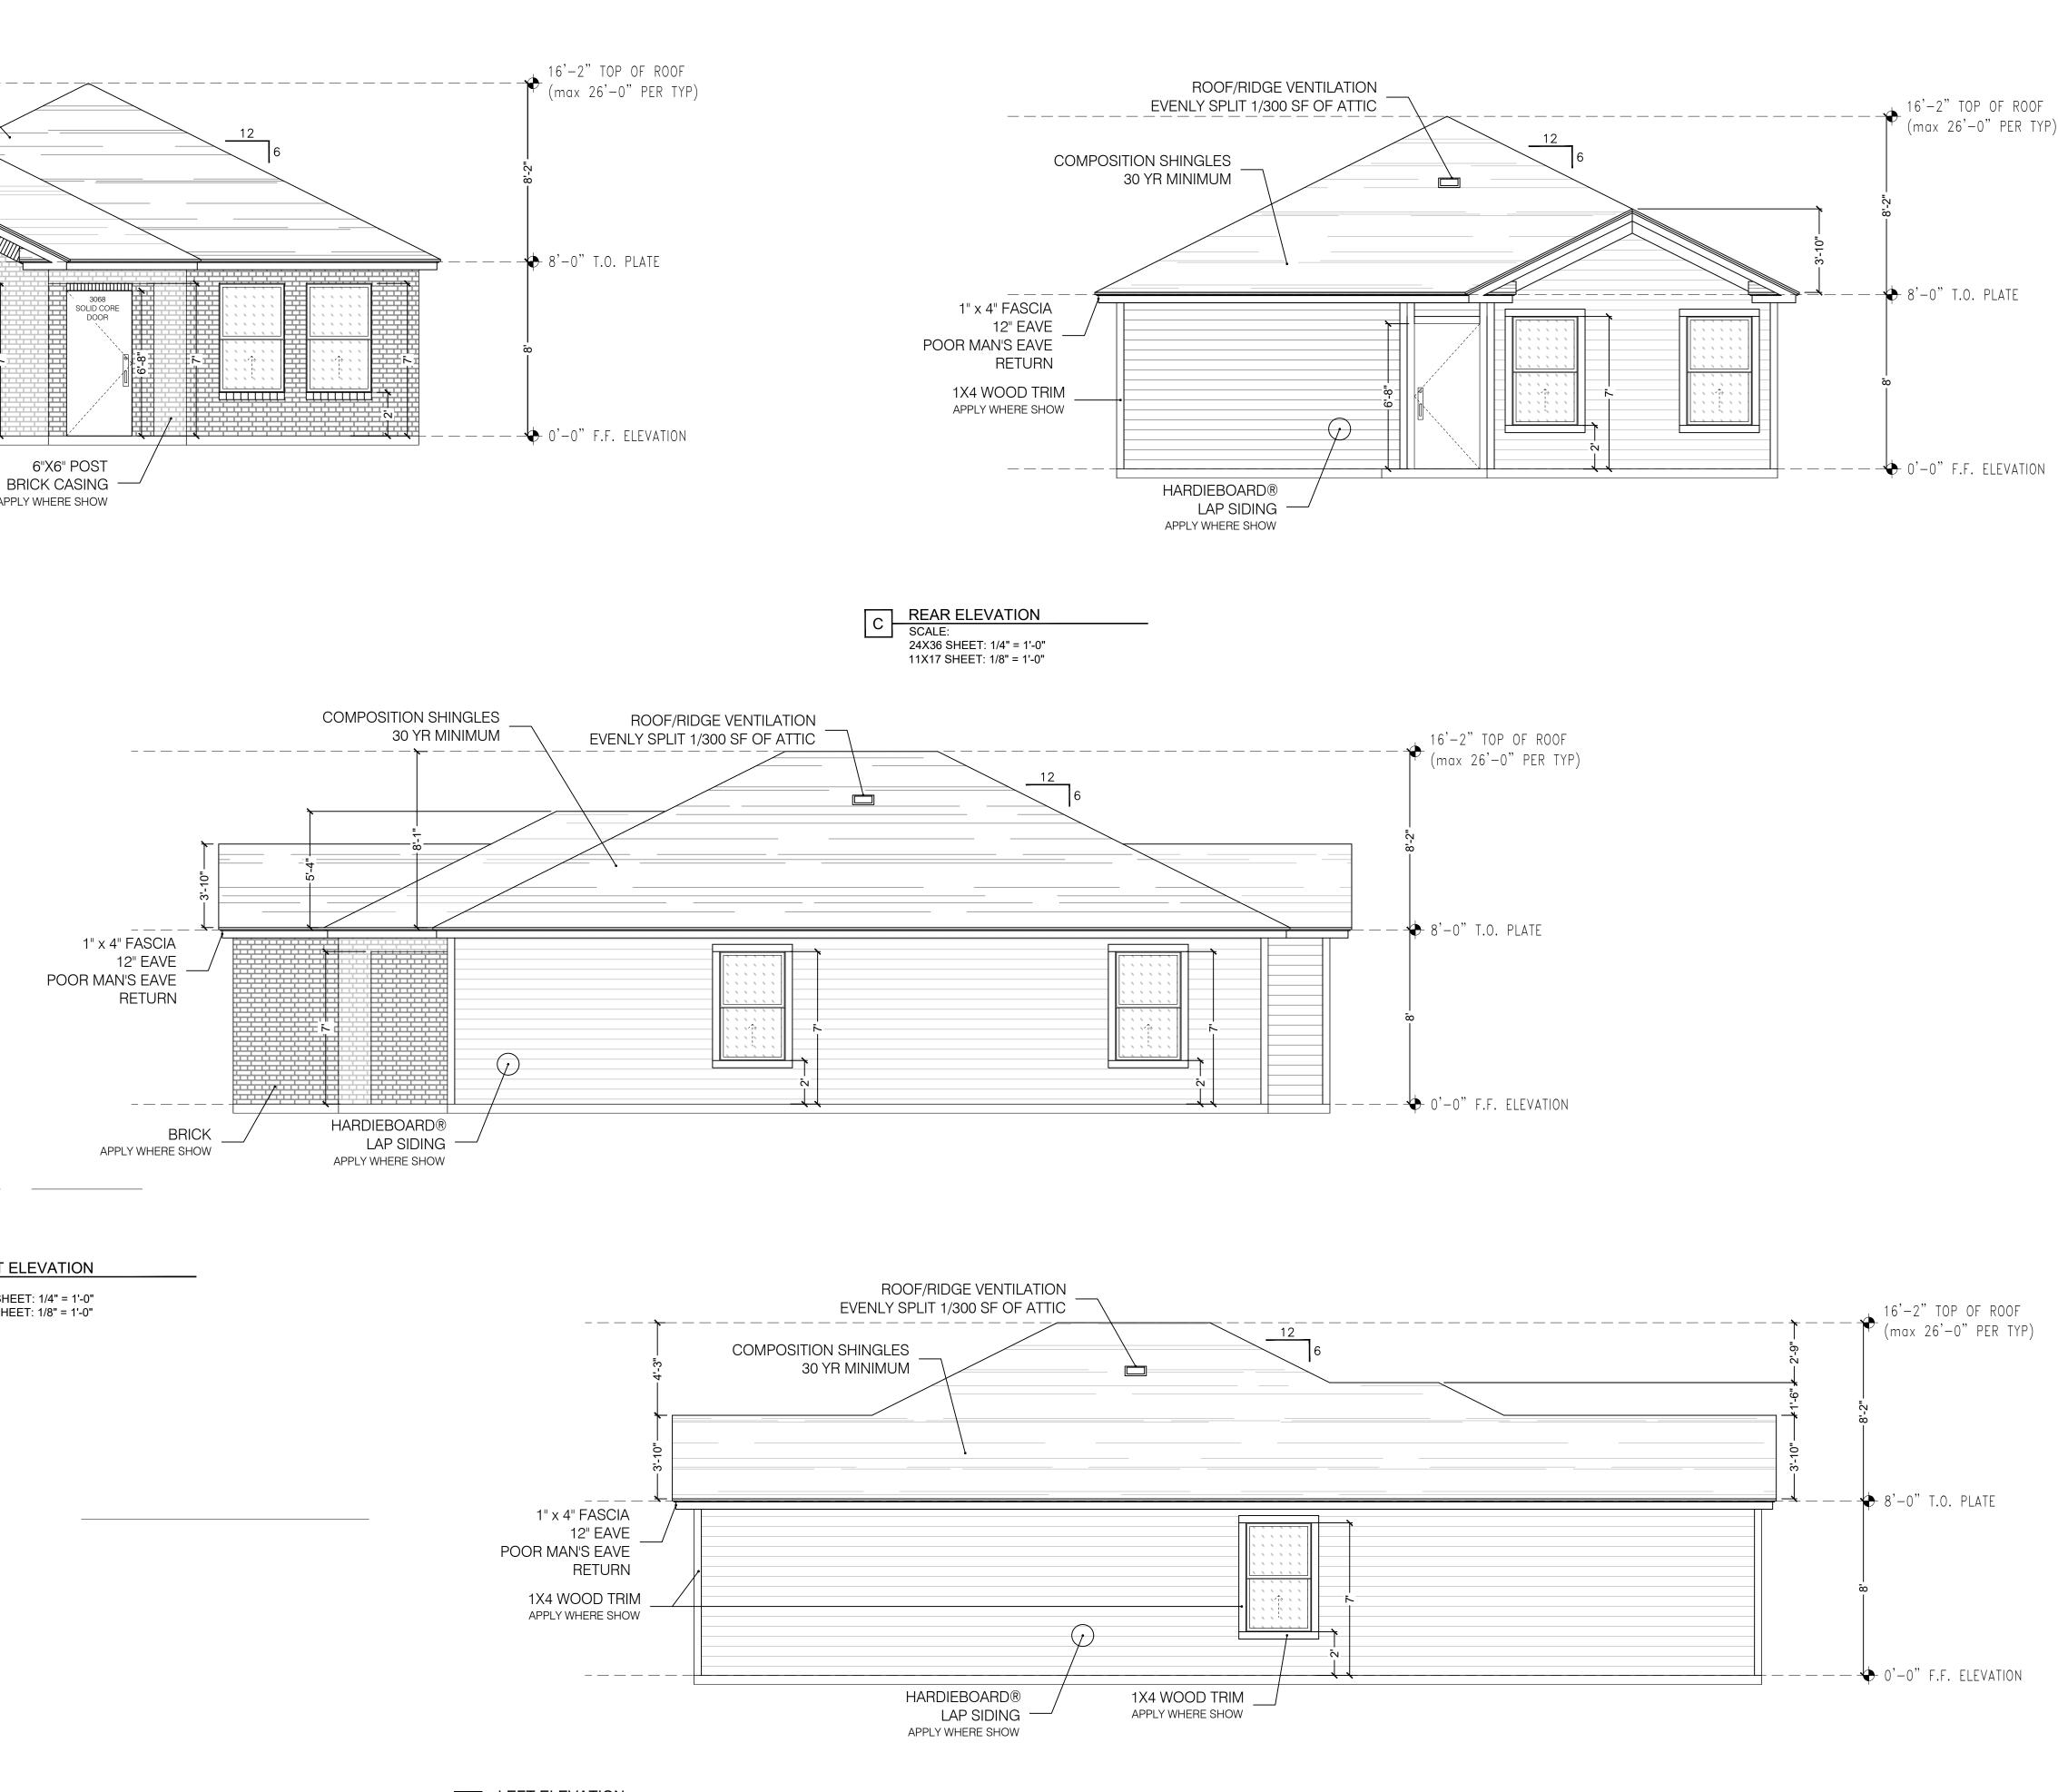

## **BUILDING INFORMATION**

PD 595 R-5(A) VACANT/RESIDENTIAL RESIDENTIAL, SINGLE-FAMILY DWELLING

## GENERAL SITE SUMMARY

|         | 6,106.00 SF                    |                  |  |  |
|---------|--------------------------------|------------------|--|--|
|         | REQUIRED                       | PROVIDED         |  |  |
|         | 20 FT                          | 20 FT            |  |  |
|         | 5 FT                           | 5 FT             |  |  |
|         | 5 FT                           | 5 FT             |  |  |
|         | 30 FT                          | FT               |  |  |
|         | SLAB AREA                      | 1,320.58 SF      |  |  |
| COVERED | 45% FOR RESIDENTIAL STRUCTURES | 21.62%           |  |  |
| G       | NONE                           | ≈ 600 SF (9.83%) |  |  |