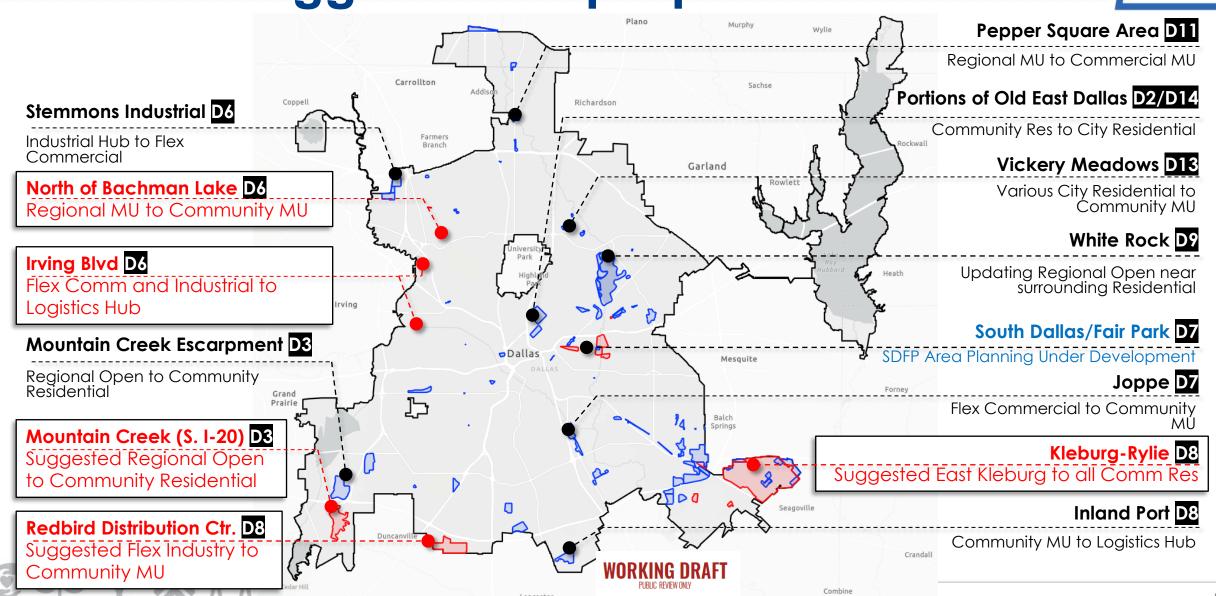

## Notable Suggested Map Updates

## Key Placetype Map Updates

Bachman Lake: Suggested Regional MU to Community MU