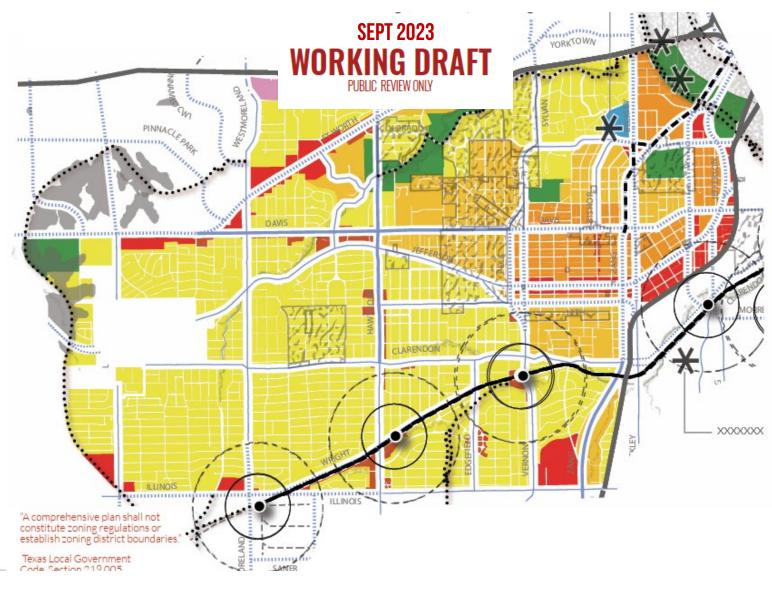

## Map Review: Suggested Update

#### DISTRICTS

HISTORIC AND CONSERVATION DISTRICTS

#### LANDMARKS

FEATURE GATEWAY

#### PATHS

DART TRANSIT 00000

RAILWAY

#### COMPLETE STREETS

MIXED USE .....

PARKWAY .....

RESIDENTIAL

#### NODES

#### NATURAL FEATURES

FLOODPLAIN

PARK (ALL PARKS ABOVE 5 AC.)

**ESCARPMENT** 

MAP REVIEW:
NOTABLE
SUGGESTED
MAP
UPDATES