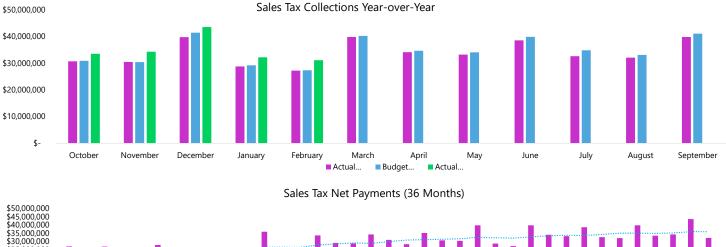

## Sales Tax

as of February 2023

| Month     | Actual<br>FY 2021-22 | Budget<br>FY 2022-23 | Actual<br>FY 2022-23 | YTD Variance FY 2022-23<br>Actuals versus<br>FY 2021-22 Actuals<br>(\$) | YTD Variance FY 2022-<br>23 Actuals versus<br>FY 2021-22 Actuals<br>(%) | FY 2022-23<br>Actuals versus<br>Budget<br>(\$) | FY 2022-23<br>Actuals versus<br>Budget<br>(%) |
|-----------|----------------------|----------------------|----------------------|-------------------------------------------------------------------------|-------------------------------------------------------------------------|------------------------------------------------|-----------------------------------------------|
| October   | \$ 30,717,609        | \$ 30,857,310        | \$ 33,546,824        | \$ 2,829,215                                                            | 9.2%                                                                    | \$ 2,689,514                                   | 8.7%                                          |
| November  | \$ 30,461,440        | \$ 30,389,940        | \$ 34,320,398        | \$ 3,858,958                                                            | 12.7%                                                                   | \$ 3,930,458                                   | 12.9%                                         |
| December  | \$ 39,784,802        | \$ 41,477,877        | \$ 43,576,728        | \$ 3,791,926                                                            | 9.5%                                                                    | \$ 2,098,851                                   | 5.1%                                          |
| January   | \$ 28,760,595        | \$ 29,196,263        | \$ 32,196,210        | \$ 3,435,615                                                            | 11.9%                                                                   | \$ 2,999,947                                   | 10.3%                                         |
| February  | \$ 27,238,115        | \$ 27,350,419        | \$ 31,149,534        | \$ 3,911,419                                                            | 14.4%                                                                   | \$ 3,799,115                                   | 13.9%                                         |
| March     | \$ 39,832,144        | \$ 40,266,992        |                      |                                                                         |                                                                         |                                                |                                               |
| April     | \$ 34,139,323        | \$ 34,661,953        |                      |                                                                         |                                                                         |                                                |                                               |
| May       | \$ 33,254,120        | \$ 34,060,402        |                      |                                                                         |                                                                         |                                                |                                               |
| June      | \$ 38,602,297        | \$ 39,913,555        |                      |                                                                         |                                                                         |                                                |                                               |
| July      | \$ 32,646,635        | \$ 34,850,176        |                      |                                                                         |                                                                         |                                                |                                               |
| August    | \$ 32,060,088        | \$ 33,125,024        |                      |                                                                         |                                                                         |                                                |                                               |
| September | \$ 39,811,956        | \$ 41,082,472        |                      |                                                                         |                                                                         |                                                |                                               |
| Total     | \$ 407,309,124       | \$ 417,232,383       | \$ 174,789,694       | \$ 17,827,133                                                           | 11.4%                                                                   | \$ 15,517,886                                  | 9.7%                                          |