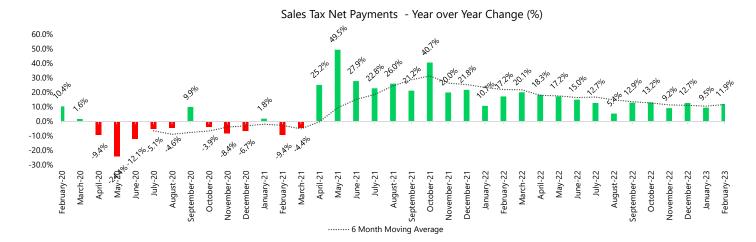

## **SUBJECT Sales Tax Receipts**

The February 2023 sales tax receipts from the State Comptroller's Office are \$31.1 million and represent a 14.4 percent increase in total collections compared to the same reporting period last year.

| • | February 2022 actual | \$27,238,115 |
|---|----------------------|--------------|
| • | February 2023 budget | \$27,350,419 |
| • | February 2023 actual | \$31,149,534 |

Over the most recent 12 months, sales tax receipts have increased by 12.6 percent. We will continue to monitor our sales tax forecast closely and provide additional information as it becomes available.

Net Payment ....... 6 Month Moving Average