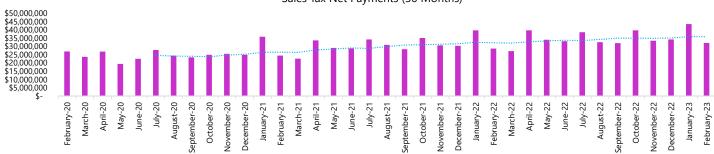

| • | February 2022 actual | \$27,238,115 |
|---|----------------------|--------------|
| • | February 2023 budget | \$27,350,419 |
| • | February 2023 actual | \$31,149,534 |

Over the most recent 12 months, sales tax receipts have increased by 12.6 percent. We will continue to monitor our sales tax forecast closely and provide additional information as it becomes available.