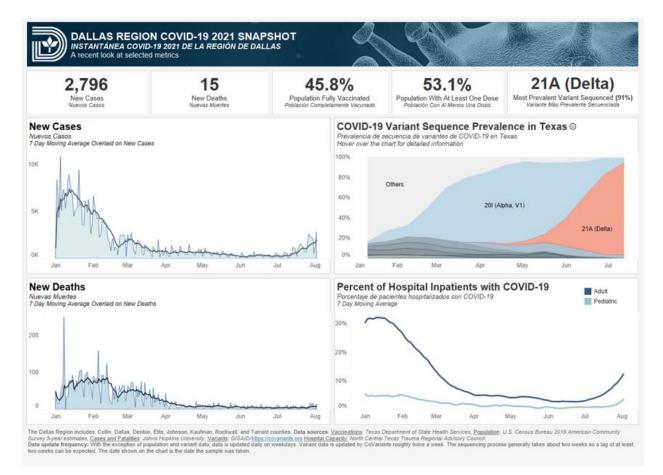

## SUBJECT The City's COVID-19 Dashboard Now Shows Variants Prevalent in Texas

The Office of Data Analytics and Business Intelligence (DBI) has added a new page to the existing <u>COVID-19 Dashboard</u> highlighting the emergence of COVID-19 21A, more commonly known as the "Delta variant." The page shows trends for all COVID-19 variants, vaccination percentages, new cases, deaths, and percent of hospital patients with COVID-19 (adult and children) for the Dallas region since January 2021. This page is intended as a snapshot to show the impact of the Delta variant.

The COVID-19 Dashboard shows a rise in the percentage of 21A (Delta) variant, new cases, and the percentage of hospitalizations.

Data for COVID-19 variants was obtained from <u>https://covariants.org/per-country</u>, a site maintained by the University of Bern in Bern, Switzerland and the Global Initiative on

## DATE August 6, 2021 SUBJECT The City's COVID-19 Dashboard Now Shows Variants Prevalent in Texas

Sharing Avian Influenza Data (GISAID). The site maintains COVID-19 genome sequencing data for all US states. The variant graph is updated every 7-10 days as new data on variants become available, and all other graphs and numbers are updated daily.