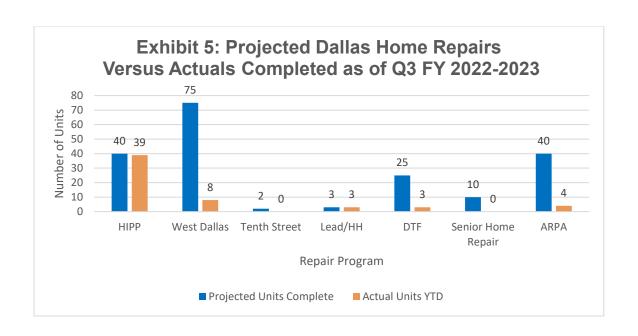

#### 2. Preservation:

- As of Q3, repair program contractors completed construction on 58 homes. Seventythree homes are under construction and 180 homes are in the predevelopment processes.
- A total of 39 homes have been repaired as of Q3 through the Home Improvement and Preservation Program (HIPP).
- Housing launched the American Rescue Plan Act (ARPA)Residential Septic Tank Program that will operate in partnership with Dallas Water Utilities (DWU) Unserved Areas Program which is extending water/sewer utilities and infrastructure to areas that have never had such services.
- The Senior Home Repair Program from February to March 2023 received 726 applications. Housing started the lottery process for selecting recipients for home repair funding.