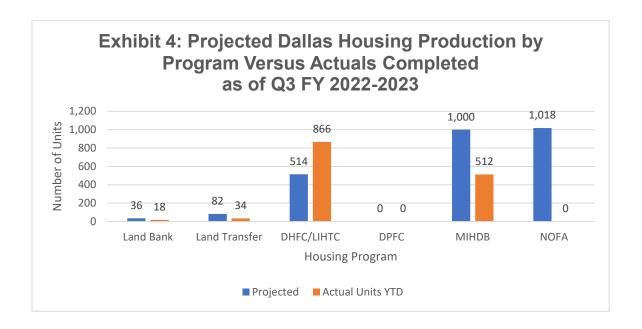

Major accomplishments through Q3 are as follows:

- 1. Housing Development:
  - Housing programs, along with Office of Economic Development, supported 19,749 new housing units that have been completed, are under construction, or are in predevelopment stages.
  - The Dallas City Council (City Council) approved over \$8.58M in HUD funding for the Estates at Ferguson in City Council District 7, a 164-unit senior living development with all units reserved for affordable housing.
  - The city's Notice of Funding Availability (NOFA) supported The Park at Northpoint in gaining City Council approval for \$10M in Community development Block Grant (CDBG) funds. The project will be a mixed-income multifamily project of 615 units in City Council District 6.
  - The Dallas Housing Finance Corporation (DHFC) closed on three projects: The Terrace at Highland Hills, The Crossing at Clear Creek, and Ash Creek Apartments. In City Council District 7, the Ash Creek Apartments' LIHTC funding for renovations led to the owner to extending the LIHTC affordability period for the 280 units for an additional 30 years to maintain these units as affordable housing.
  - The Dallas Housing Foundation held a groundbreaking for the construction of 37 duplexes on 17 Land Transfer lots in the Jeffries-Meyers neighborhood.
  - Twenty-housing units were completed in Q3 through the Land Bank and Land Transfer programs.

#### LAND SALES

The Land Bank and Land Transfer programs have 325 lots that will be sold over the next three years. These lots are sold to homebuilders or are used for other community projects. In Q3, developers started construction on 19 single-family homes and completed construction on 20 homes. City Council approved the sale of 44 lots for the Land Transfer program and 8 lots for the Land Bank program. The Land Transfer program developers started construction on 9 homes and completed 10 homes. The Land Bank program developers started construction on one home and completed 10 homes. These homes are in City Council Districts 4 and 7.

In Q3, the Dallas Housing Foundation broke ground on Land Transfer lots that will have 34 single- family homes that are duplexes on 17 lots. These lots are located in the Jeffries-Meyers neighborhood (See Highlighted Projects).