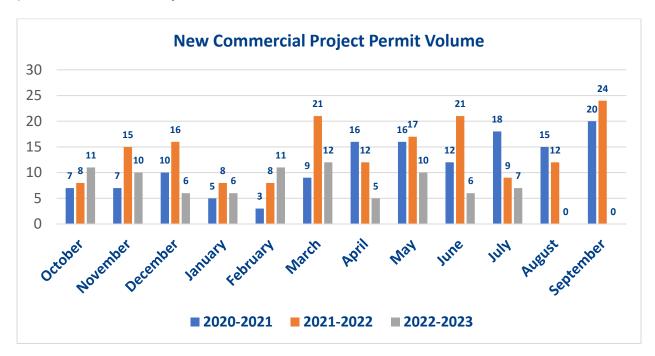

The team issued **207** New Single-Family permits. The median number of days to issue New Single-Family permits not requiring revisions decreased from **19** days to **8** days. A total of **42** New Single-Family permits were processed by the RSVP Team and were issued the same day they were received.



July 2023 Development Services Monthly Technology and Metrics Review

2 of 5



#### **Commercial Metrics**

The Department received **7** new commercial, **18** commercial additions, **245** commercial remodels, **21** complex commercial Q-Team, and **26** minor commercial Q-Team project permits in July 2023. All new commercial/remodels initial reviews were performed within **6** days and met the Department's performance goal. All Q-Team initial reviews were performed within **4** days.



August 18, 2023

SUBJECT

DATE

July 2023 Development Services Monthly Technology and Metrics Review

PAGE **3 of 5** 



| Dallas Development Servic<br>Performance Goals FY  |            |        |     | 2022 |     |     |     |     |     |     |     |     |       |
|----------------------------------------------------|------------|--------|-----|------|-----|-----|-----|-----|-----|-----|-----|-----|-------|
| Metrics                                            | Goal       | FY2122 | Oct | Nov  | Dec | Jan | Feb | Mar | Apr | May | Jun | Jul | YTD   |
| # of Commercial Plan Review<br>Submittals          |            |        |     |      |     |     |     |     |     |     |     |     |       |
| Commercial New                                     | N/A        | 171    | 11  | 10   | 6