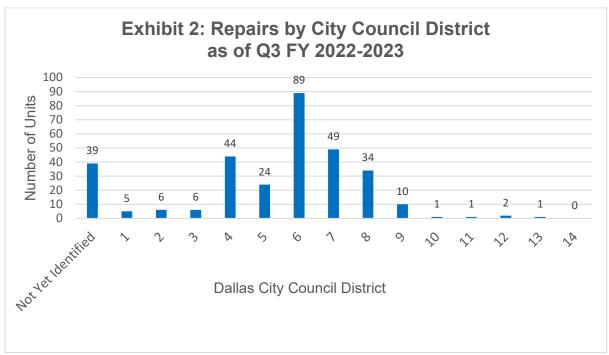

These housing units are distributed in all City Council Districts as shown in Exhibit 1. City Council Districts 2, 6, and 8 have the most housing units in production. Almost one-half (49%) or 9,726 units in production are reserved as affordable housing. More detail on the housing projects may be found in the Appendix.