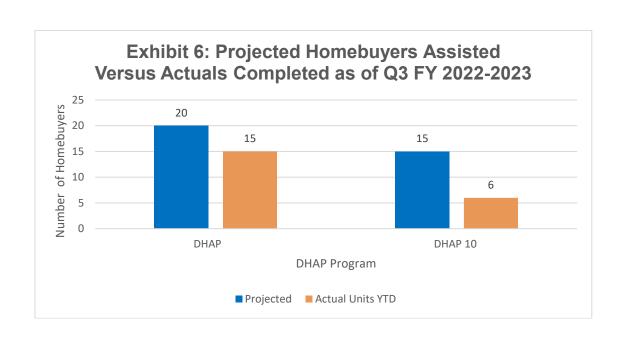

#### 3. Homeownership:

- The Dallas Homebuyer Assistance Program (DHAP) programs assisted 14 homebuyers to close on their homes in Q3 for a total of 21 homes in FY 2022-2023.
- DHAP launched the Anti-Displacement Homebuyer Assistance Program (DHAP 10) for Dallas residents living in the city for at least 10 years. Housing staff has prequalified 24 applicants and closed on 6 homes to date in Q3.