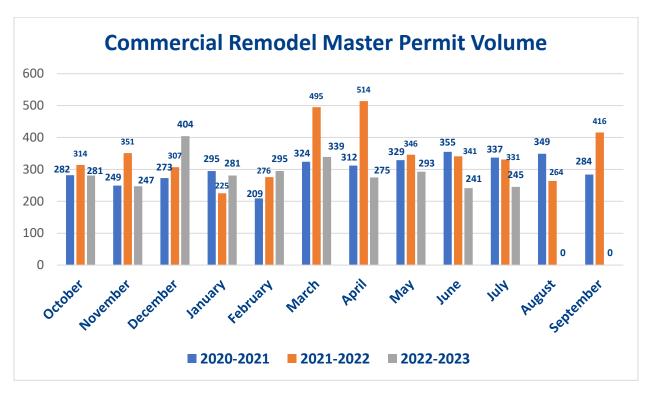

ing revisions decreased from **19** days to **8** days. A total of **42** New Single-Family permits were processed by the RSVP Team and were issued the same day they were received.



July 2023 Development Services Monthly Technology and Metrics Review

2 of 5



#### **Commercial Metrics**

The Department received **7** new commercial, **18** commercial additions, **245** commercial remodels, **21** complex commercial Q-Team, and **26** minor commercial Q-Team project permits in July 2023. All new commercial/remodels initial reviews were performed within **6** days and met the Department's performance goal. All Q-Team initial reviews were performed within **4** days.



August 18, 2023

SUBJECT

DATE

July 2023 Development Services Monthly Technology and Metrics Review

PAGE **3 of 5** 



| Dallas Development Servic<br>Performance Goals FY  |            |        |     | 2022 |     |     |     |     |     |     |     |     |       |
|----------------------------------------------------|------------|--------|-----|------|-----|-----|-----|-----|-----|-----|-----|-----|-------|
| Metrics                                            | Goal       | FY2122 | Oct | Nov  | Dec | Jan | Feb | Mar | Apr | May | Jun | Jul | YTD   |
| # of Commercial Plan Review<br>Submittals          |            |        |     |      |     |     |     |     |     |     |     |     |       |
| Commercial New                                     | N/A        | 171    | 11  | 10   | 6   | 8   | 11  | 12  | 5   | 10  | 6   | 7   | 86    |
| Commercial Additions                               | N/A        |