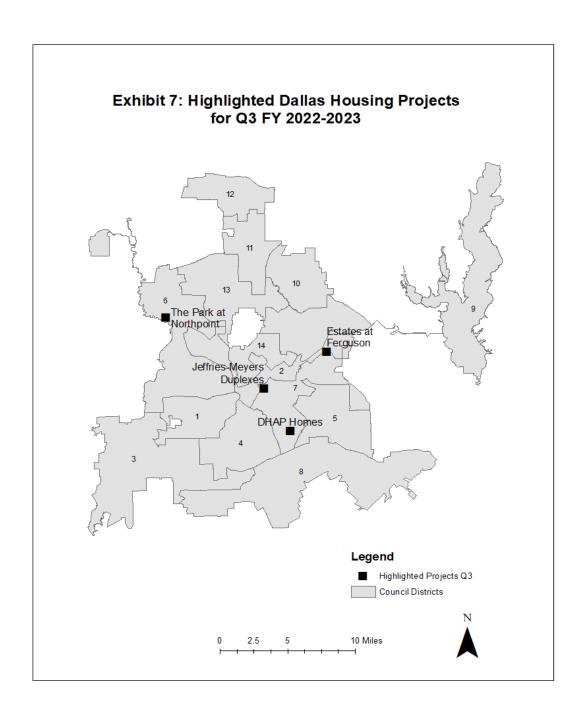

Major accomplishments through Q3 are as follows:

- 1. Housing Development:
  - Housing programs, along with Office of Economic Development, supported 19,749 new housing units that have been completed, are under construction, or are in predevelopment stages.
  - The Dallas City Council (City Council) approved over \$8.58M in HUD funding for the Estates at Ferguson in City Council District 7, a 164-unit senior living development with all units reserved for affordable housing.
  - The city's Notice of Funding Availability (NOFA) supported The Park at Northpoint in gaining City Council approval for \$10M in Community development Block Grant (CDBG) funds. The project will be a mixed-income multifamily project of 615 units in City Council District 6.
  - The Dallas Housing Finance Corporation (DHFC) closed on three projects: The Terrace at Highland Hills, The Crossing at Clear Creek, and Ash Creek Apartments. In City Council District 7, the Ash Creek Apartments' LIHTC funding for renovations led to the owner to extending the LIHTC affordability period for the 280 units for an additional 30 years to maintain these units as affordable housing.
  - The Dallas Housing Foundation held a groundbreaking for the construction of 37 duplexes on 17 Land Transfer lots in the Jeffries-Meyers neighborhood.
  - Twenty-housing units were completed in Q3 through the Land Bank and Land Transfer programs.

#### DPFC

The Dallas Public Finance Corporation (DPFC) currently has 4,133 units in the development process. In Q3, DPFC supported The Park at Northpoint and gained the City Council approval for \$10 million in CDBG funds that were awarded through the City's NOFA. The project will bring 615 mixed-income apartment units market rate units (50%) and affordable units for households earning up to 60% (10%) and 80% (40%) AMI in City Council District 6. (See Highlighted Projects).

In Q3, the Dallas Housing Foundation broke ground on Land Transfer lots that will have 34 single- family homes that are duplexes on 17 lots. These lots are located in the Jeffries-Meyers neighborhood (See Highlighted Projects).