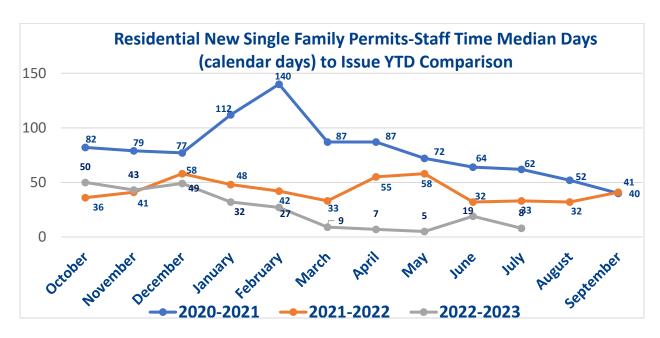

s and renovations have been fully developed, and are currently entering the scripting phase. The team has completed the tailoring phase for record types for less complex commercial and residential permits.

#### **Residential Metrics**

In July 2023, the total number of New Single-Family permits, that were initiated, increased from **158** to **204** from the previous month. This represents a **22.5%** increase. The team issued **207** New Single-Family permits. The median number of days to issue New Single-Family permits not requiring revisions decreased from **19** days to **8** days. A total of **42** New Single-Family permits were processed by the RSVP Team and were issued the same day they were received.



July 2023 Development Services Monthly Technology and Metrics Review

2 of 5



#### **Commercial Metrics**

The Department received **7** new commercial, **18** commercial additions, **245** commercial remodels, **21** complex commercial Q-Team, and **26** minor commercial Q-Team project permits in July 2023. All new commercial/remodels initial reviews were performed within **6** days and met the Department's performance goal. All Q-Team initial reviews were performed within **4** days.



August 18, 2023

SUBJECT

DATE

July 2023 Development Services Monthly Technology and Metrics Review

PAGE **3 of 5** 



| Dallas Development Servic<br>Performance Goals FY  |            |        |     | 2022 |     |     |     |     |     |     |     |     |       |
|----------------------------------------------------|------------|--------|-----|------|-----|-----|-----|-----|-