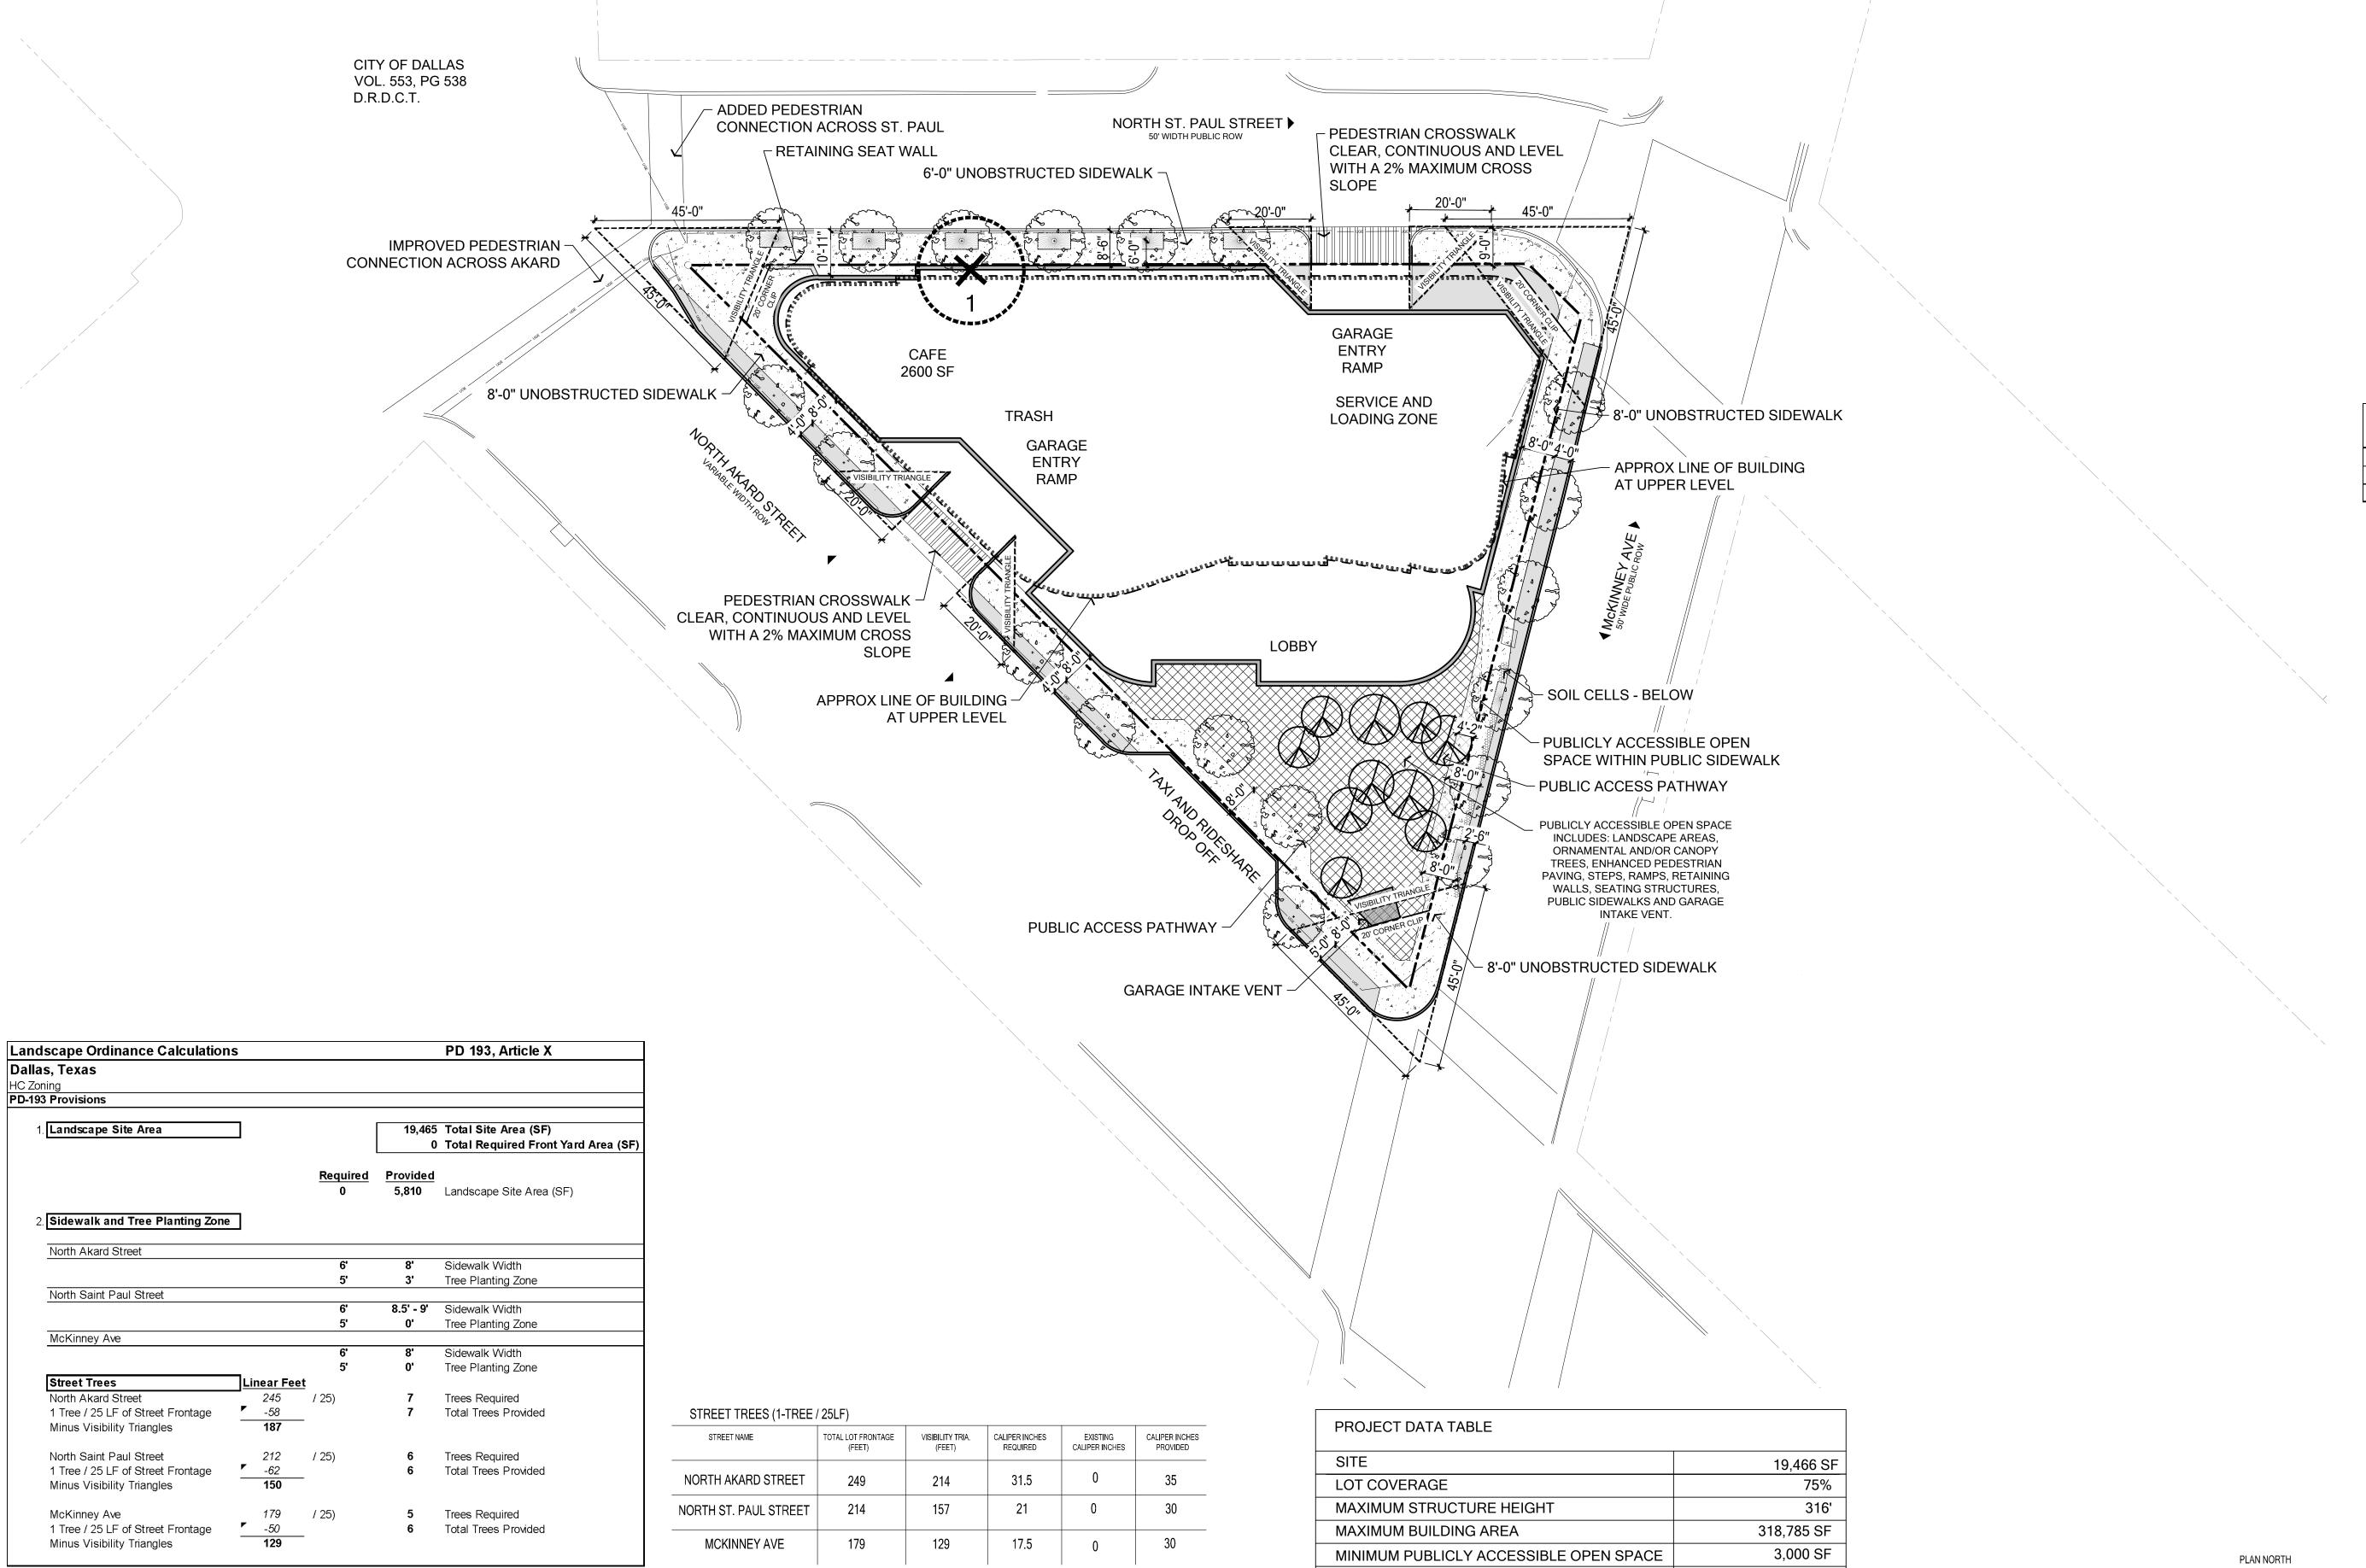

# LANDSCAPE PLAN

1899 McKinney Dallas, Texas Job #: 19184.00
File Name: L-DP2
Date: 12-18-2019
Drawn by: AES, BAS, MSB, ELB

2 MEDIUM (35'X11')

# LANDSCAPE LEGEND

PROPERTY LINE

CANOPY TREE (5" CAL. MIN.)

OPEN SPACE TREE (ORNAMENTAL OR CANOPY)

EXISTING TREE TO BE REMOVED

CONCRETE WALK

PUBLICLY ACCESSIBLE OPEN SPACE

# TREE MITIGATION

| Tree | Species     | Caliper<br>Inches | To Remain | Required<br>Replacement<br>Caliper Inches |
|------|-------------|-------------------|-----------|-------------------------------------------|
| 1    | Sabel Palm* | 13                | 0         | 0                                         |
|      |             | TOTAL             |           |                                           |
|      |             | 13                | 0         | 0                                         |

# PLANTING LOCATION NOTES

TREES CAN BE ADJUSTED OR REMOVED BEYOND LOCATIONS SHOWN ON THIS PLAN IN THE EVENT EXISTING OR PROPOSED UTILITIES OF ANY KIND, TRANSFORMERS, OR GRADE ISSUES CAUSE SUCH LOCATIONS TO BE DETRIMENTAL TO THE TREES LONG TERM GROWTH AND WELFARE.

# TREE MITIGATION NOTES

 ALL EXISTING SITE TREES TO BE MITIGATED IN ACCORDANCE WITH CITY OF DALLAS ARTICLE X TREE MITIGATION REQUIREMENTS.

#### SOIL NOTES

 ALL TREES WILL BE PLANTED IN SOIL QUANTITIES THAT ARE IN ACCORDANCE WITH CITY OF DALLAS PD 193 REQUIREMENTS.

# PUBLICLY ACCESSIBLE

OPEN SPACE NOTES

 PUBLICLY ACCESSIBLE OPEN SPACE INCLUDES: LANDSCAPE AREAS, ORNAMENTAL AND/OR CANOPY TREES, STEPS, RAMPS, RETAINING WALLS, SEATING, ENHANCED PEDESTRIAN PAVING AREAS, PUBLIC SIDEWALKS AND GARAGE INTAKE VENT.

# ADDITIONAL NOTES

GARAGE EXHAUST TO BE LOCATED A MINIMUM OF 12'-0" ABOVE FINISHED GRADE