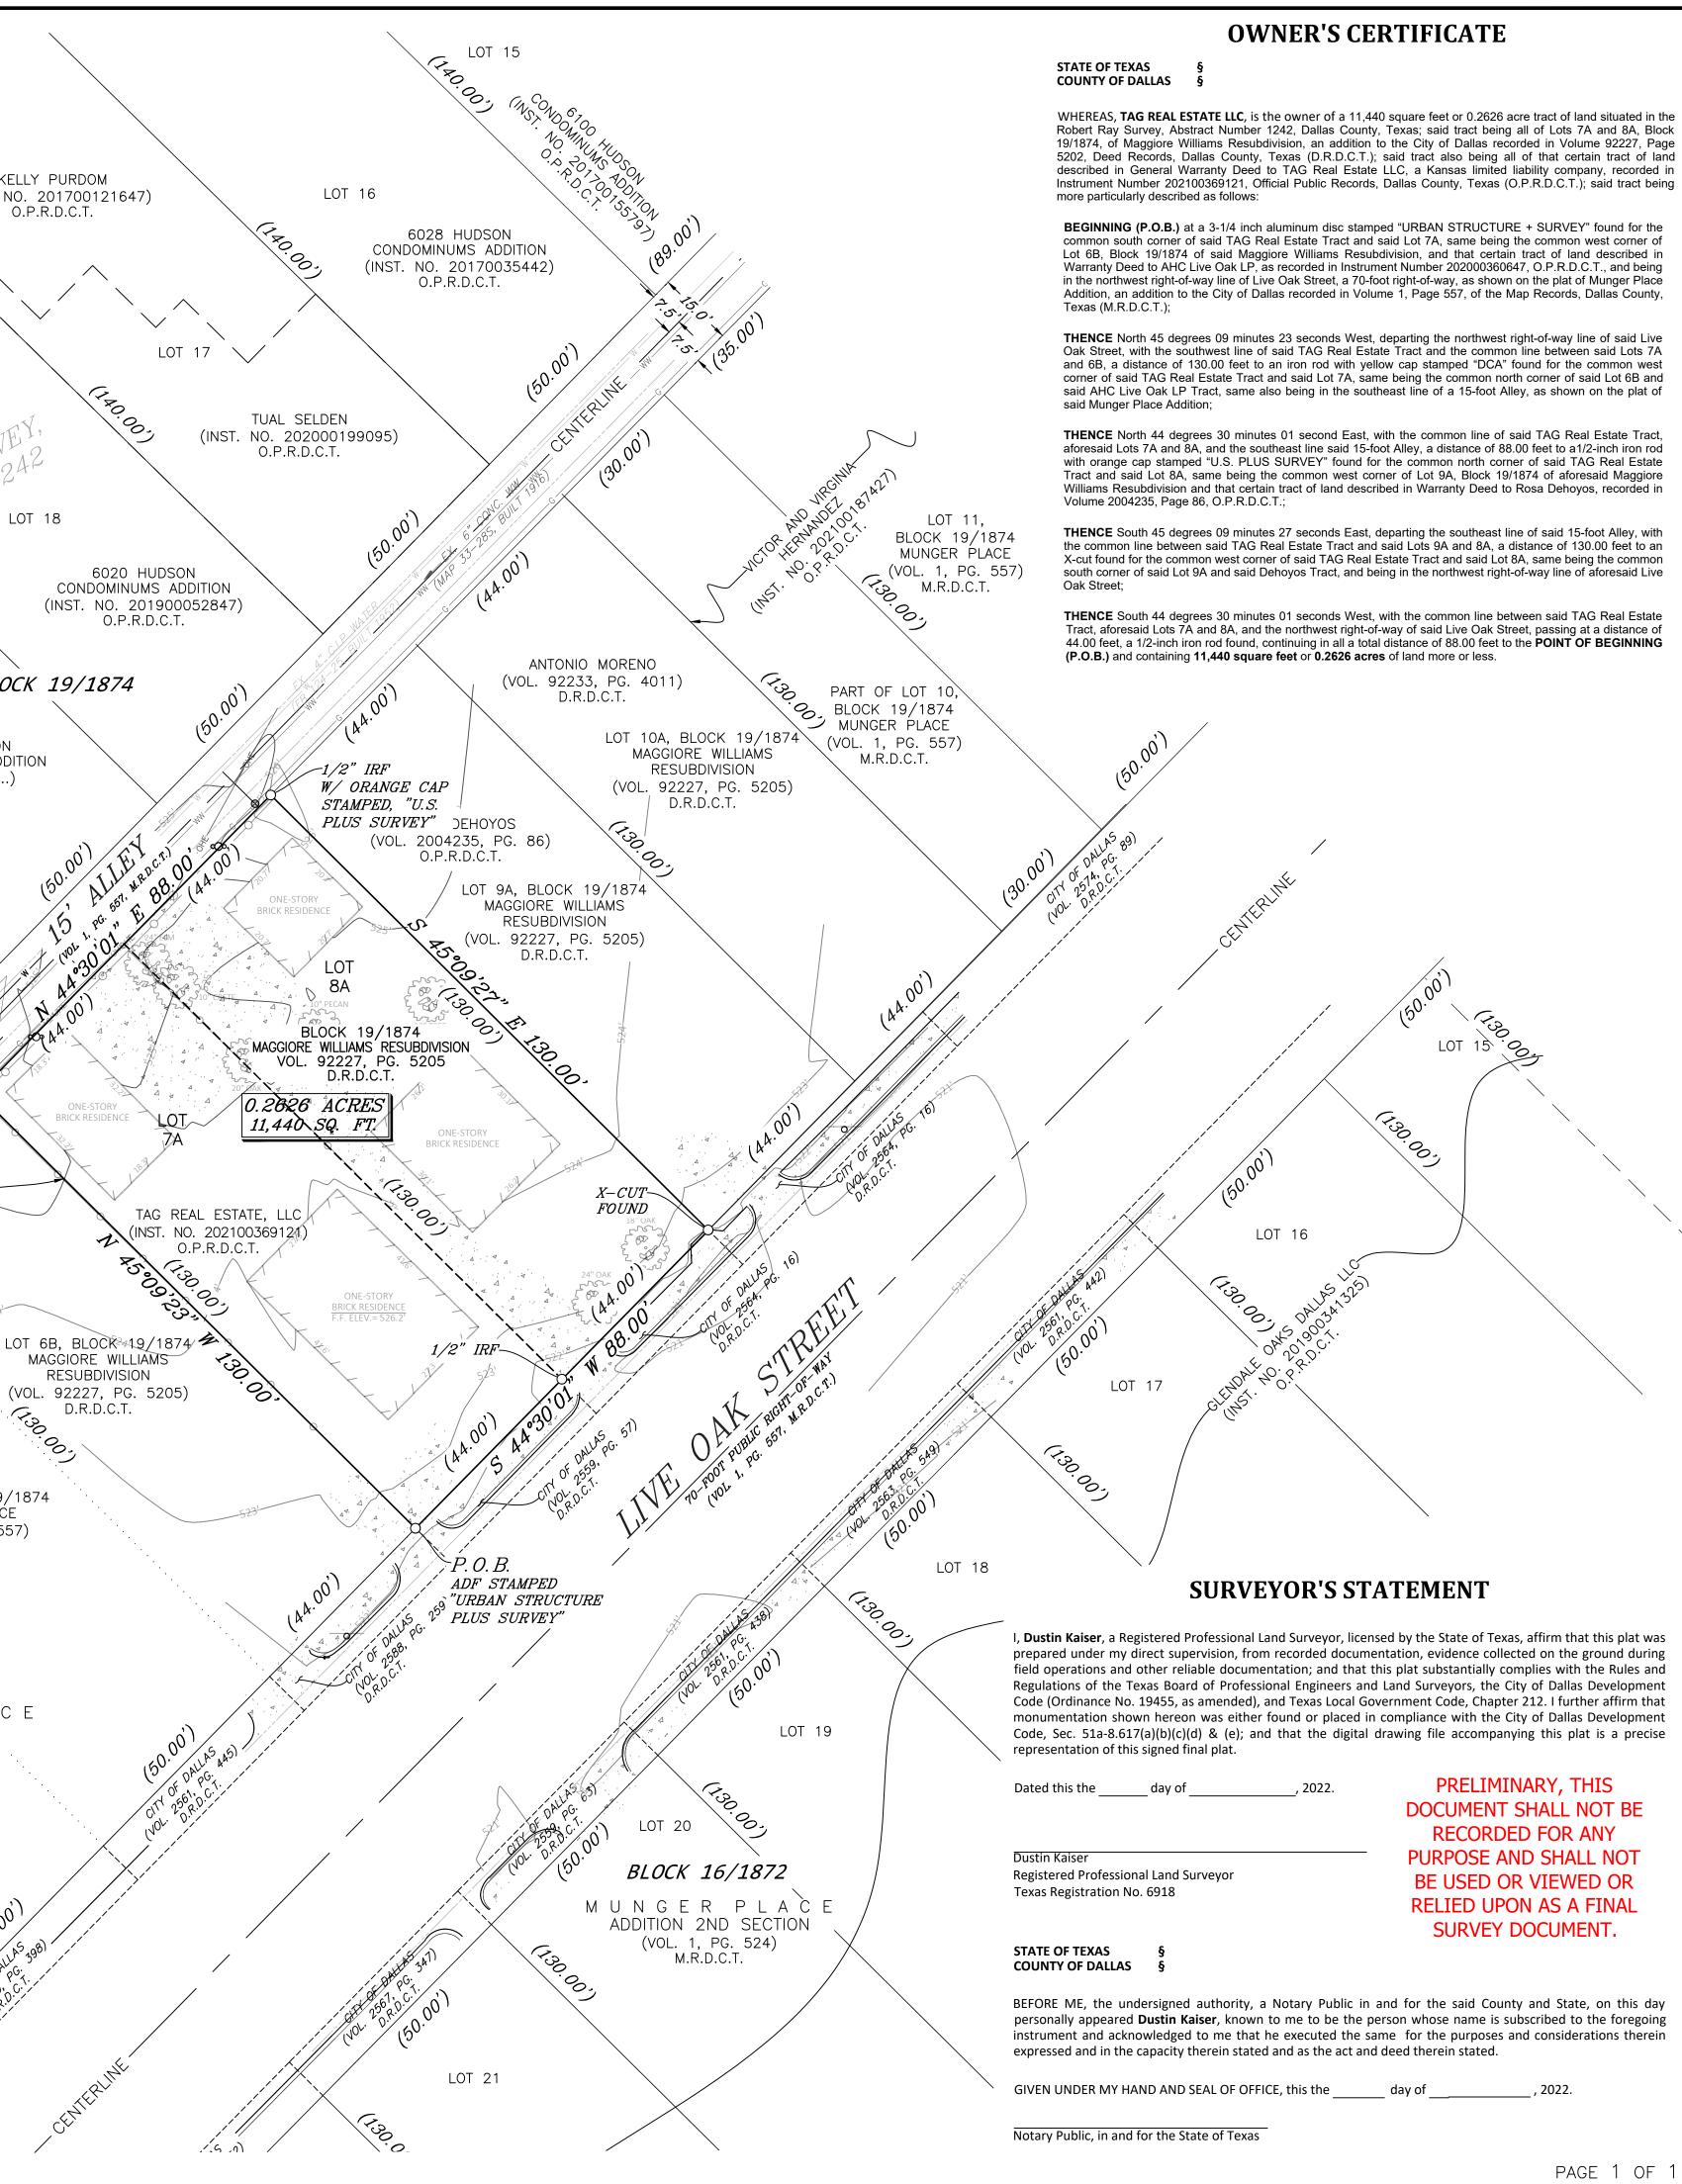

## **OWNER'S DEDICATION**

NOW THEREFORE, KNOW ALL MEN BY THESE PRESENTS:

THAT, TAG REAL ESTATE LLC, do hereby adopt this plat, designating the herein described property as OAK GROVE TOWNHOMES ADDITION, an addition to the City of Dallas, Dallas County, Texas, and do hereby dedicate, in fee simple, to the public use forever any streets, alleys, and floodway management areas shown thereon. the easements shown thereon are hereby reserved for the purposes indicated. The Utility and Fire Lane Easements shall be open to the public, fire and police units, garbage and rubbish collection agencies, and all public and private utilities for each particular use. KELLY PURDOM The maintenance of paving on the Utility and Fire Lane Easements is the responsibility of the property owner. No (INST. NO. 201700121647) buildings, fences, trees, shrubs, or other improvements or growths shall be constructed, reconstructed or placed upon, 0.P.R.D.C.T. over or across the easements as shown. Said easements being hereby reserved for the mutual use and accommodation of all public utilities using or desiring to use same. All, and any public utility shall have the right to remove and keep removed all or parts of any building, fences, trees, shrubs, or other improvements or growths which in any way may endanger or interfere with the construction, maintenance or efficiency of its respective system on the easements, and all public utilities shall at all times have the full right of ingress and egress to or from the said easements for the purpose of constructing, reconstructing, inspecting, patrolling, maintaining and adding to or removing all or parts of its respective systems without the necessity at any time of procuring the permission of anyone. (Any public utility shall have the right of ingress and egress to private property for the purpose of reading meters and any maintenance or service required or ordinarily performed by that utility). Water main and wastewater easements shall also include additional area of working space for construction and maintenance of the systems. Additional easement area is also conveyed for installation and maintenance of manholes, cleanouts, fire hydrants, water services and wastewater services from the main to the curb or pavement line, and description of such additional easements herein granted shall be determined by their location as installed. This plat approved subject to all platting ordinances, rules, regulations and resolutions of the City of Dallas, Texas. WITNESS, our hands at Dallas, Texas, this the \_\_\_\_\_ day of \_\_\_\_\_, 2022. LOT 18 **OWNER:** TAG REAL ESTATE LLC, a Kansas limited liability partnership TRO Mohammad Azaz Owner STATE OF KANSAS COUNTY OF \_\_\_\_\_ BLOCK 19/1874 LOT 19 BEFORE ME, the undersigned authority, a Notary Public in and for the said County and State, on this day personally appeared Mohammad Azaz, on behalf of TAG Real Estate LLC, known to me to be the person whose name is subscribed (1RO, to the foregoing instrument and acknowledged to me that he executed the same for the purposes and considerations 6016 HUDSON therein expressed and in the capacity therein stated and as the act and deed therein stated. CONDOMINUMS ADDITION GIVEN UNDER MY HAND AND SEAL OF OFFICE, this \_\_\_\_\_ day of \_\_\_\_\_ (INST. NO. ....) , 2022 O.P.R.D.C.T. Notary Public, in and for the State of Texas LOT 20 W/ YELLOW CAP STAMPED "DCA" MUNGER PLACE LOT 21 ADDITION (VOL. 2, PG. 199) M.R.D.C.T LOT 22 6004 HUDSON CONDOMINUMS ADDITION (INST. NO. 202000044072) O.P.R.D.C.T. LOT 23 (1.30 LOT 5, BLOCK 19/1874 MUNGER PLACE (VOL. 1, PG. 557) M.R.D.C.T. LOT 4, BLOCK 19/1874 (VOL. 1, PG. 557) M.R.D.C.T. MUNGER PLACE (VOL. 1, PG. 557) M.R.D.C.T. GRAPHIC SCALE JOB No. 21685