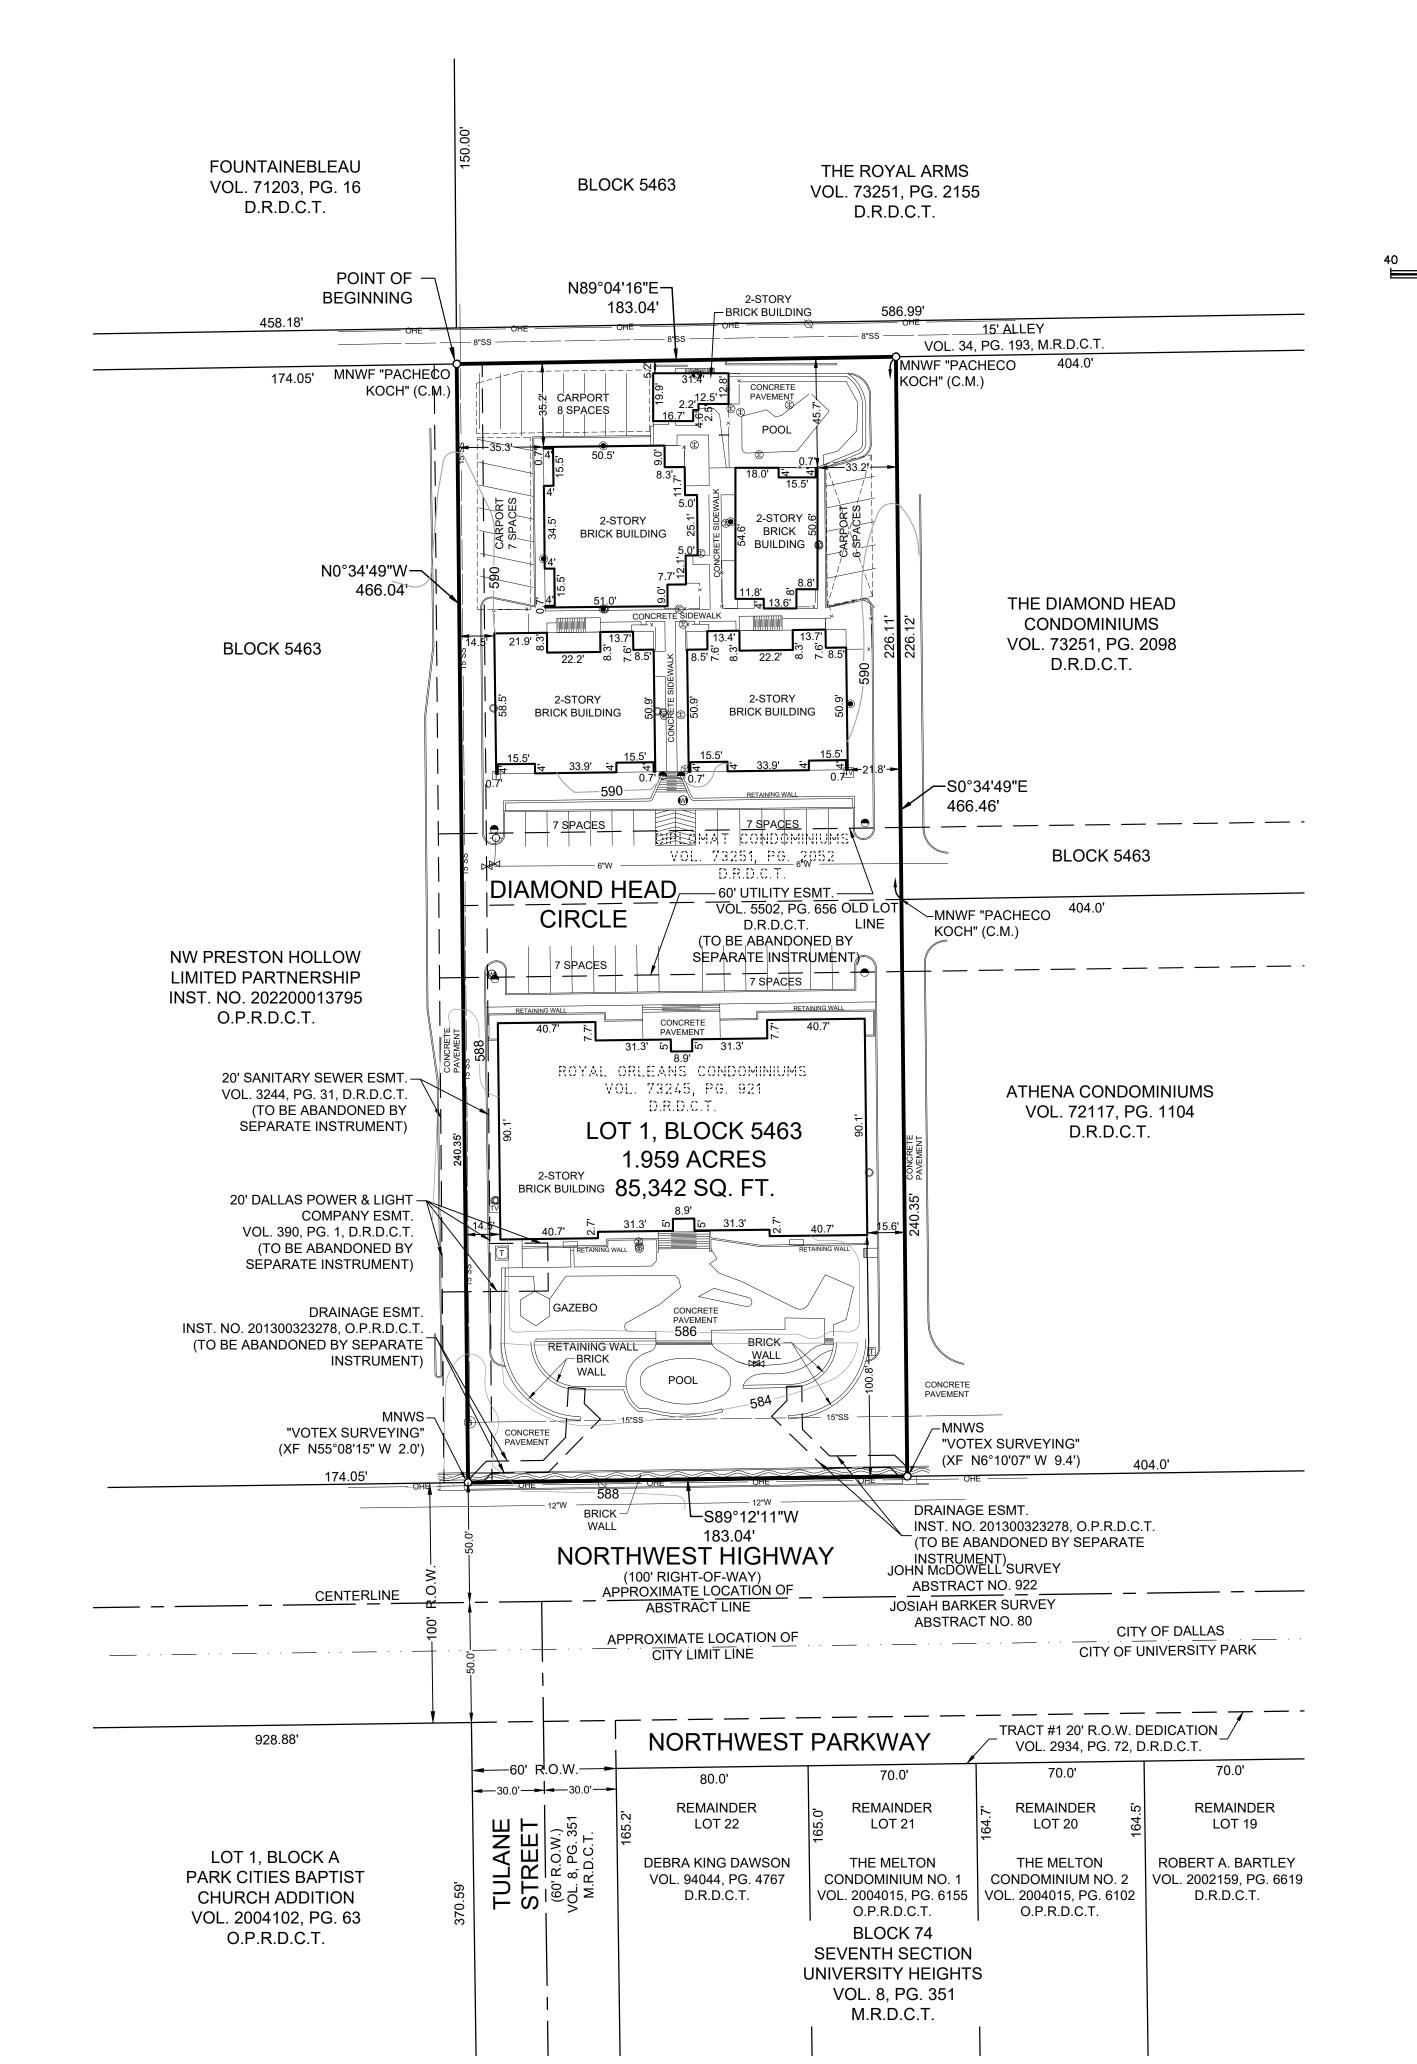

7. THE SURVEY ABSTRACT LINES AND CITY LIMIT LINES SHOWN HEREON ARE APPROXIMATE AND ARE NOT LOCATED ON THE GROUND.

PRELIMINARY PLAT
THE DIPLOMAT ADDITION

LOT 1, BLOCK 5463
1.959 ACRES
OUT OF THE

JOHN McDOWELL SURVEY, ABSTRACT NO. 922 CITY OF DALLAS, DALLAS COUNTY, TEXAS CITY PLAN FILE NO. S212-272

**BEGINNING** at a mag nail with washer stamped "PACHECO KOCH" found for corner in the south line of a 15-foot wide alley right-of-way (Volume 34, Page 193, Map Records, Dallas County, Texas" at the northwest corner of said Diplomat Condominium and the northeast corner of a tract of land conveyed to NW Preston Hollow Limited Partnership by Special Warranty Deed recorded in Instrument No. 202200013795, Official Public Records, Dallas County, Texas;

**THENCE** N 89°04'16" E, with said south line of the 15-foot wide alley, a distance of 183.04 feet to a mag nail with washer stamped "PACHECO KOCH" found at the northeast corner of said Diplomat Condominium and the northwest corner of The Diamond Head Condominiums, a Condominium Regime in the City of Dallas, Texas, according to the Enabling Declaration recorded in Volume 73251, Page 2098, Deed Records, Dallas County, Texas;

THENCE S 0°34'49" E. departing said south line of the 15-foot wide alley and with the common line of said Diplomat Condominium and said The Diamond Head Condominiums, at a distance of 226.11 feet passing a mag nail with washer stamped "PACHECO KOCH" found at the common corner of said Diplomat Condominium, The Diamond Head Condominiums, Royal Orleans Condominiums and Athena Condominiums, a Condominium Regime in the City of Dallas, Texas, according to the Declaration and Master Deed recorded in Volume 72117, Page 1104, Deed Records, Dallas County, Texas, and continuing with the common line of said Royal Orleans Condominiums and said Athena Condominiums for a total distance of 466.46 feet to a mag nail with washer stamped "VOTEX SURVEYING" set for corner in the north right-of-way line of Northwest Highway (a 100-foot wide right-of-way) at the southwest corner of said Athena Condominiums and the southeast corner of said Royal Orleans Condominiums; from which an "X" cut in concrete found bears N 6°10'07" W, a distance of 9.4 feet;

**THENCE** S 89°12'11" W, with said north right-of-way line of Northwest Highway, a distance of 183.04 feet to a mag nail with washer stamped "VOTEX" SURVEYING" set at the common south corner of said Royal Orleans Condominiums and said NW Preston Hollow Limited Partnership tract;

THENCE N 0°34'49" W, departing said north right-of-way line of Northwest Highway and with the east line of said NW Preston Hollow Limited Partnership tract, a distance of 466.04 feet to the **POINT OF BEGINNING** and containing 85,342 square feet or 1.9595 acres of land, more or less.