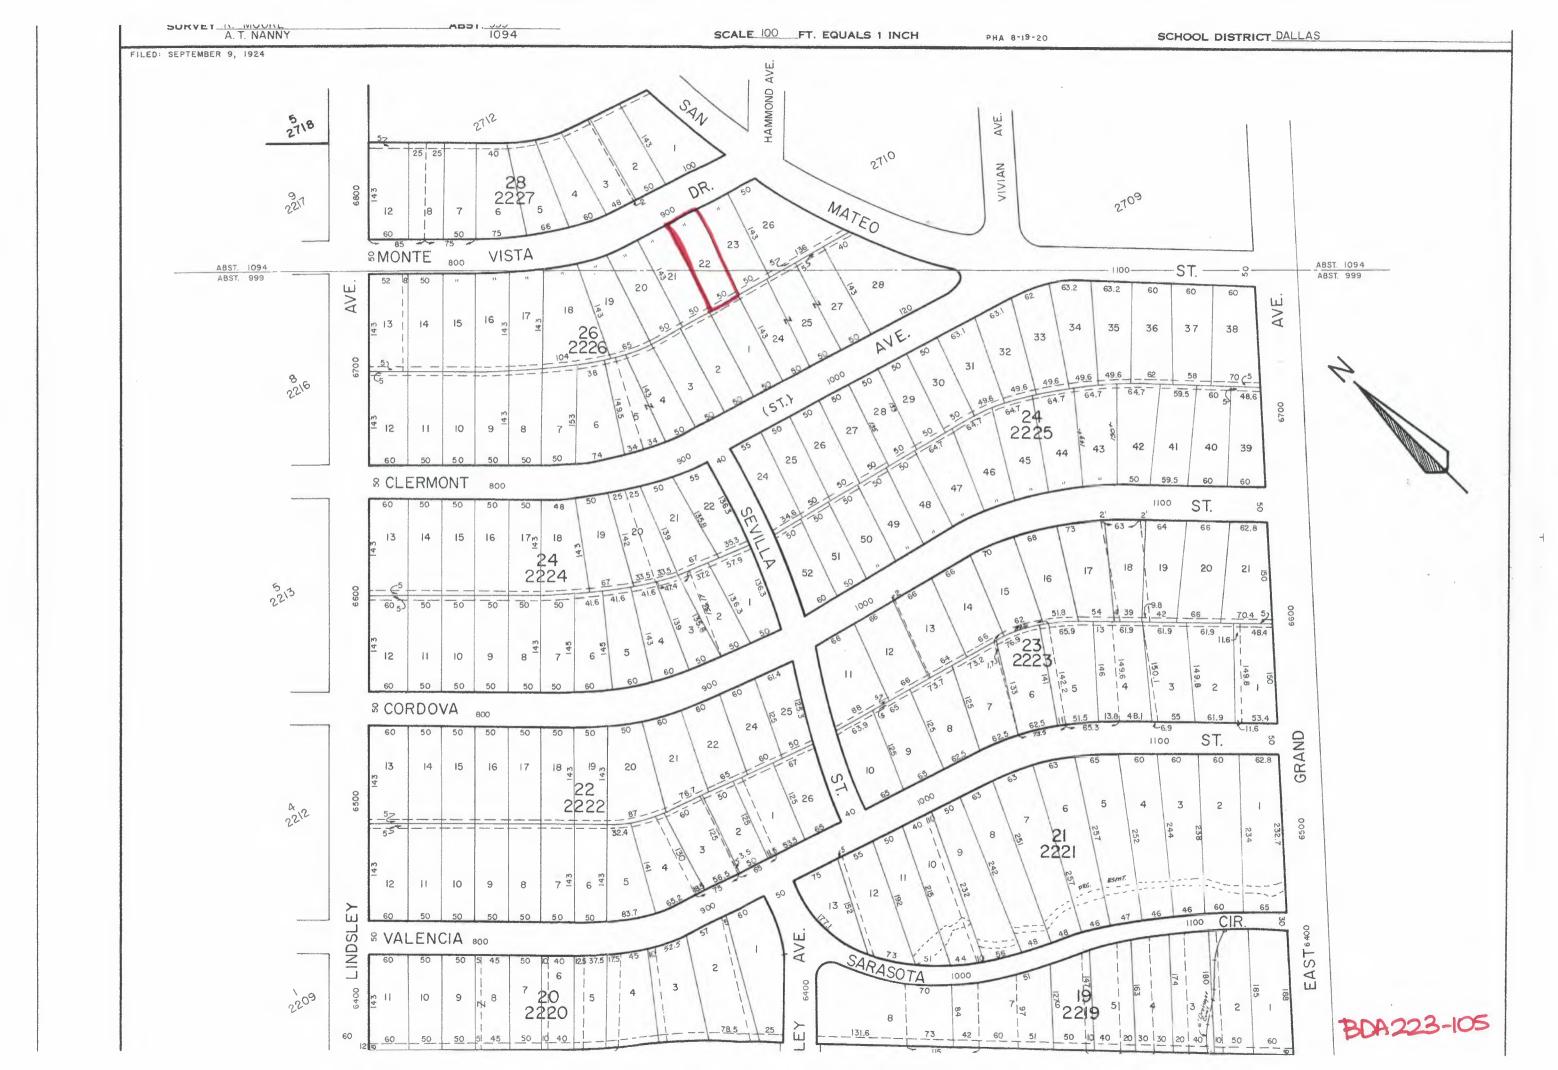

## **Building Official's Report**

I hereby certify that NIKIE KIANI

did submit a request to (1) appeal the decision of the administrative official

at 915 Monte Vista Dr.

BDA223-105. Application of NIKIE KIANI to appeal the decision of the administrative offic at 915 MONTE VISTA DR. This property is more fully described as Block 2/2226, Lot 22, and is zoned CD-6, which requires compliance with conservation district architectural standards. The applicant proposes to (1) appeal the decision of an administrative official in the denial of a CD work certificate.