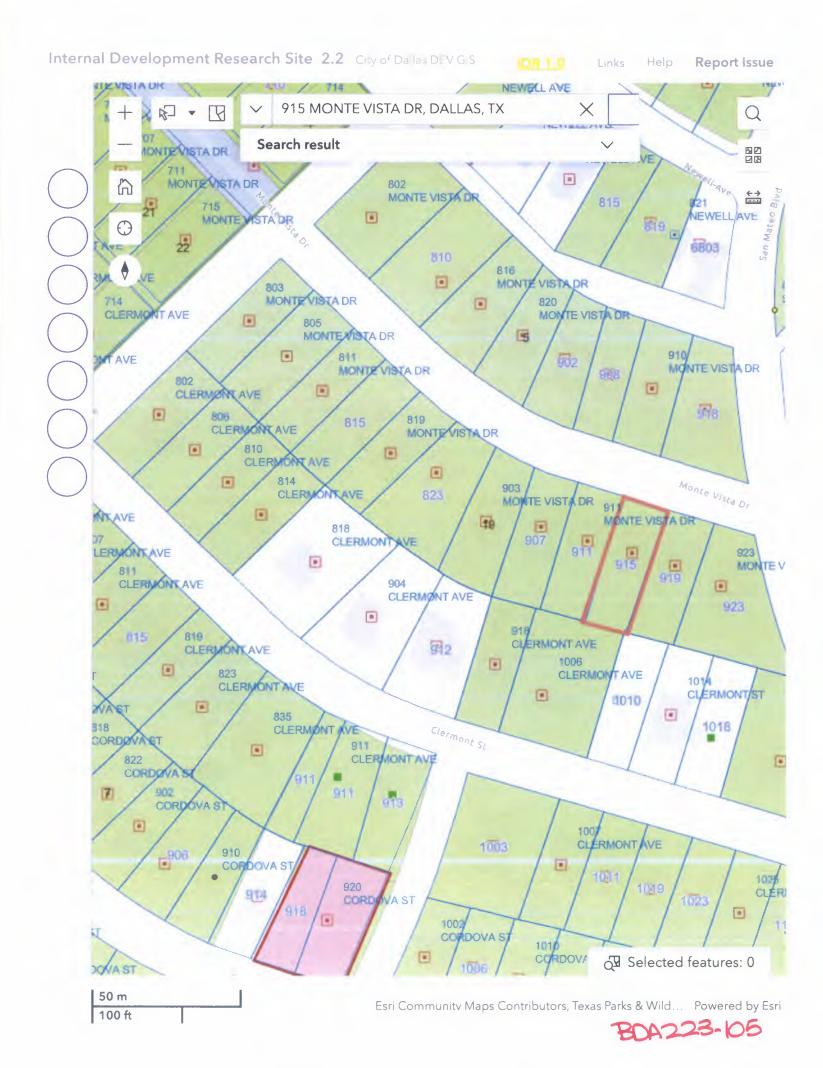

## **Building Official's Report**

I hereby certify that NIKIE KIANI

did submit a request to (1) appeal the decision of the administrative official

at 915 Monte Vista Dr.

BDA223-105. Application of NIKIE KIANI to appeal the decision of the administrative offic at 915 MONTE VISTA DR. This property is more fully described as Block 2/2226, Lot 22, and is zoned CD-6, which requires compliance with conservation district architectural standards. The applicant proposes to (1) appeal the decision of an administrative official in the denial of a CD work certificate.